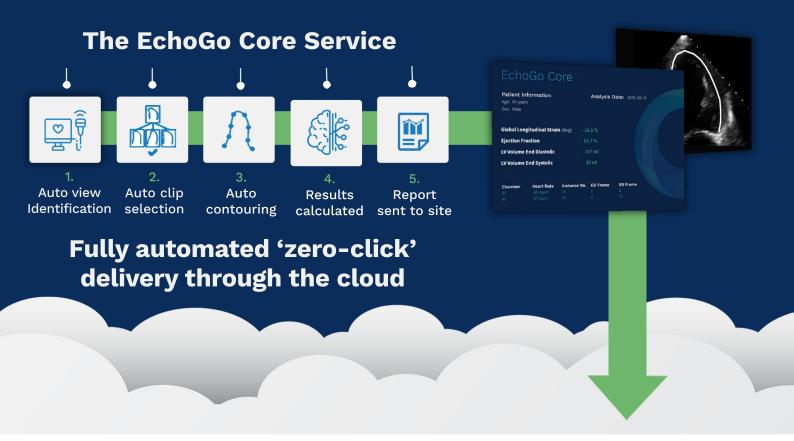

### **Analyze Strain and Ejection Fraction** in the cloud without ever having to touch software!

EchoGo Core delivers rapid Strain and Ejection Fraction analysis, automating calculations from the LV. We are the first and only system to fully automate Strain analysis with zero variability as part of a service. Unlike traditional software. there is no manual selection of scans or manipulation of contours. EchoGo Core automates this and delivers a report back within minutes, giving you confidence in clinical evaluation and more time to focus on patient care.

#### Reimbursement

Increases revenue through myocardial Strain imaging with new CPT code +93356, from January 2020

On installation of the EchoGo service, all performed echocardiograms will be automatically anonymized. There's no need to do any manual operation or select scans, the EchoGo system utilizes artificial intelligence to instantly analyze images and sends a report back within minutes. Behind the scenes, a team of expert echocardiographers are on hand 24/7 to ensure quality and smooth operation.