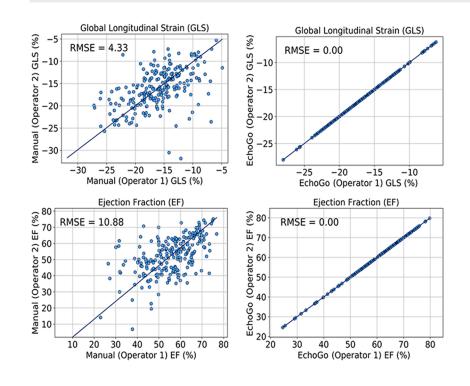

### **Clinical validation**

EchoGo Core was developed and validated in partnership with the NHS (UK). Accuracy and precision of was assessed against EF, GLS and LV volumes produced by other commercially available software that required manual operation and contouring. Images were processed by five trained professionally accredited operators\*. The EchoGo service was shown to provide accurate measurements of EF, GLS and LV volumes with zero Inter-operator variability.