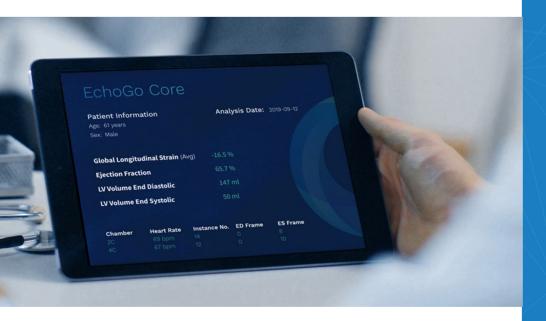

# The World's First Autonomous **Echocardiography Service**

Powered by AI. No Clicks. No Variability.

LV Volumes, Strain, EF

EchoGo Core is transforming echocardiography image analysis. Now you can take your analysis to the cloud without any need to click or touch software. Our Software-as-a-Service (SaaS) fully automates analysis to deliver accurate results directly from echocardiograms.

### **Analyze Strain and Ejection Fraction** in the cloud without ever having to touch software!

EchoGo Core delivers rapid Strain and Ejection Fraction analysis, automating calculations from the LV. We are the first and only system to fully automate Strain analysis with zero variability as part of a service. Unlike traditional software. there is no manual selection of scans or manipulation of contours. EchoGo Core automates this and delivers a report back within minutes, giving you confidence in clinical evaluation and more time to focus on patient care.