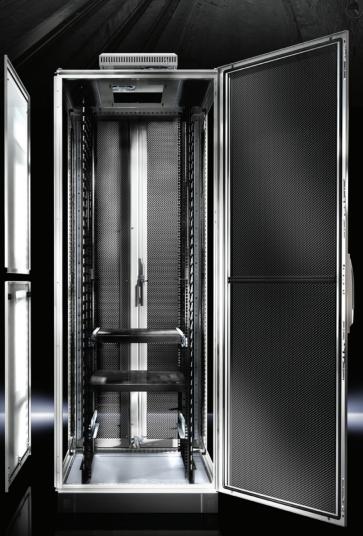

## **Edge Installations**

Edge installations are often in remote, secluded locations where physical security can be the only barrier to a cyberattack. Enclosures provide environmental and intrusion protection.

**Construction:** Steel folded 16x and closed welded for stronger frame construction and fewer points of failure. The TS IT is bullet-proof and provides a level of explosion protection.

**Lock:** Internal lock system reduces the chances of a breach by prying the door open.

**Hinges:** Internal hinges make dismantling the door impossible.

Rittal's TS IT modular enclosures are built tough for the toughest environments.

Download our Edge Infrastructure Handbook to learn more about how Rittal is leading the way to the edge.