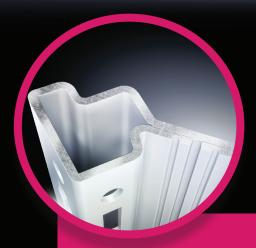

**Construction:** Steel folded 16x and closed welded for stronger frame construction and fewer points of failure. The TS IT is bullet-proof and provides a level of explosion protection.

**Lock:** Internal lock system reduces the chances of a breach by prying the door open.