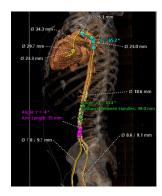

### ANALYSES:

CTA / MRA Aorta and PA Measurements CT or MR

CTA

Run-off Only with 3D VR's and MIPs (with or without center lines of all arteries) Run-off reconstructions with comprehensive measurements

Upper extremity run-off with comprehensive measurements

Abdomen and pelvis (e.g., AAA / EVAR) Pelvis (e.g., illiac veins / arteries) Neck Angiogram with IV contrast (carotids, etc.) Misc. Branch vessel (e.g., splenic, renal, carotid)

MRA Neck

Custom measurement protocols available