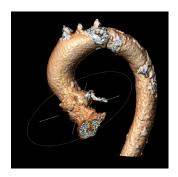

#### Measurements

LV Cavity

**LVOT** 

**Aortic Annulus** 

**Aortic Sinus** 

Sinotubular junction

Curvature of aortic root

Superior and inferior

heights of coronary ostia

### **Access Analysis**

Femoral Access

Subclavian Access

LV Apical Access

### **Ideal Projections**

Projection Angles, with optional corrections for patient postion on the exam table

Custom measurement protocols available