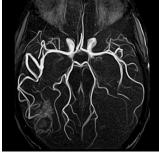

Venogram head

(Analyses available for many studies with or without IV contrast)

Custom measurement protocols available

# **ABOUT PRECISION IMAGE ANALYSIS (PIA):**

Precision Image Analysis is a world class provider of cloud-based, advanced medical 3D image postprocessing and data analysis. PIA serves the global healthcare and research communities through remote image post-processing analysis and reporting services.

The company's solutions offer an excellent opportunity to avoid software and hardware capital expenditures while incorporating advanced image quantification at reduced cost and increased quality with exceptional standardization, reproducibility and turnaround times.

> For more information, contact PIA at (425) 822-8199, email info@piamedical.com, or visit piamedical.com