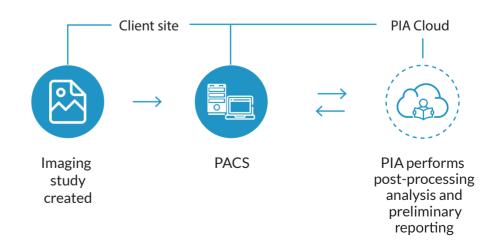

#### STREAMLINED WORKFLOW

Remote image post-processing as a cloud-based solution seamlessly integrates into existing workflows, from the moment you send image studies to PIA.

Our processes acknowledges receipt of your images, utilizes published, peer-reviewed protocols for post-processing, and returns image analysis and preliminary reporting ready for review and use by physicians.

#### **CLOUD-BASED POST-PROCESSING WORKFLOW**