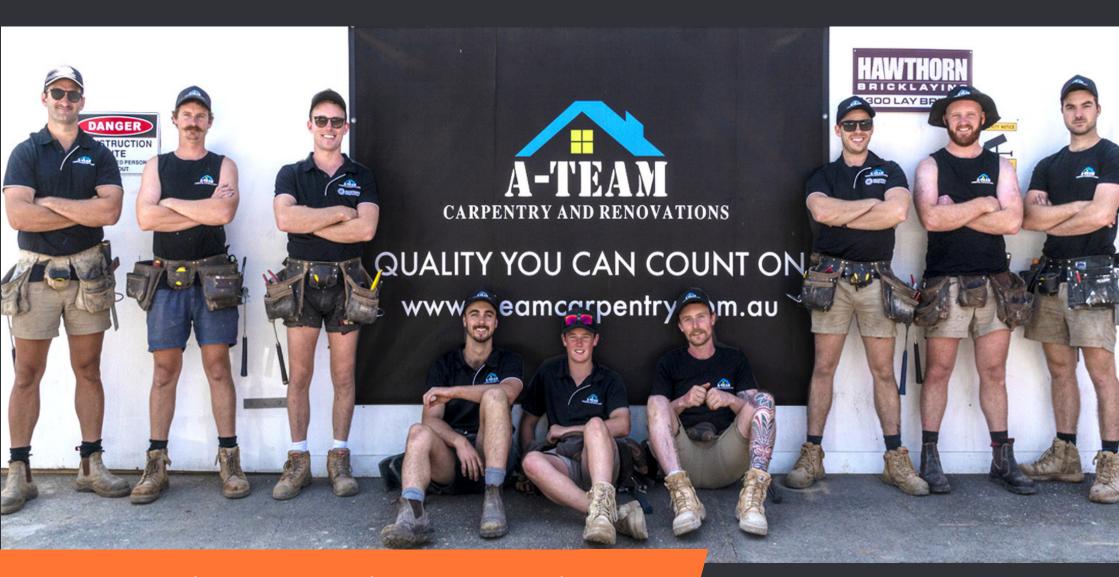

## HEADWEAR

BUCKAROO

**A-Team Carpentry & Renovations** 

A-Team Carpentry and Renovations came to Cheeta Teamwear with nothing but a logo idea.

Their growing team was wearing a mismatch of workwear brands and colours making them look disorganised and unprofessional.

Working on both domestic and commercial projects the team needed a range of Branded Workwear and Hi Vis that was durable and abided by safety standards.

Cheeta Teamwear came up with a set of designs to give them a simple and consistent look that would be worn proudly from the apprentices through to the managers.

Added extras like softshell jackets give the directors that added professionalism when quoting the big jobs.

HI - VIS

-

View Syzmik Full Range 🤫

**JB's** wear

6DNSV Hi Vis (D+N) Safety Vest Size 2XS-7XL

Hi Vis Cotton Tshirt