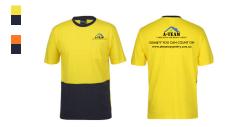

Added extras like softshell jackets give the directors that added professionalism when quoting the big jobs.

HI - VIS

-

View Syzmik Full Range 🤫

**JB's** wear

6DNSV Hi Vis (D+N) Safety Vest Size 2XS-7XL

Hi Vis Cotton Tshirt

6HVTC

Size XS-5XL

A-Team Pick / 6 6HVH Hi Vis Full Zip Fleecy **JB's** wear Size 2XS-5XL

Unisex Hi Vis Half Zip Fleece Jumper Size XXS-5XL, 7XL

SYZMIK

JB's wear

4287 Legend Life<sup>®</sup> Surf Hat One Size Fits Most