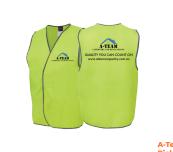

## HEADWEAR

BUCKAROO

**A-Team Carpentry & Renovations** 

A-Team Carpentry and Renovations came to Cheeta Teamwear with nothing but a logo idea.

Their growing team was wearing a mismatch of workwear brands and colours making them look disorganised and unprofessional.

Working on both domestic and commercial projects the team needed a range of Branded Workwear and Hi Vis that was durable and abided by safety standards.

Cheeta Teamwear came up with a set of designs to give them a simple and consistent look that would be worn proudly from the apprentices through to the managers.