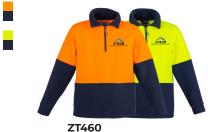

Added extras like softshell jackets give the directors that added professionalism when quoting the big jobs.

HI - VIS

-

View Syzmik Full Range 🤫

**JB's** wear

6DNSV Hi Vis (D+N) Safety Vest Size 2XS-7XL

Hi Vis Cotton Tshirt

6HVTC

Size XS-5XL

A-Team Pick / 6 6HVH Hi Vis Full Zip Fleecy **JB's** wear Size 2XS-5XL

Unisex Hi Vis Half Zip Fleece Jumper Size XXS-5XL, 7XL

SYZMIK

JB's wear

4287 Legend Life<sup>®</sup> Surf Hat One Size Fits Most