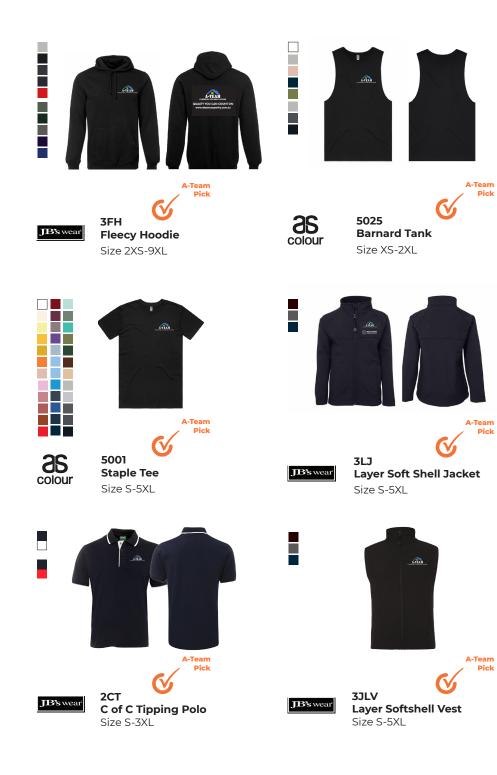

## WORKWEAR

Working on both domestic and commercial projects the team needed a range of Branded Workwear and Hi Vis that was durable and abided by safety standards.

Cheeta Teamwear came up with a set of designs to give them a simple and consistent look that would be worn proudly from the apprentices through to the managers.

Added extras like softshell jackets give the directors that added professionalism when quoting the big jobs.

HI - VIS

-

View Syzmik Full Range 🤫

**JB's** wear

6DNSV Hi Vis (D+N) Safety Vest Size 2XS-7XL

Hi Vis Cotton Tshirt