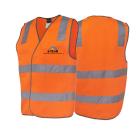

Working on both domestic and commercial projects the team needed a range of Branded Workwear and Hi Vis that was durable and abided by safety standards.

Cheeta Teamwear came up with a set of designs to give them a simple and consistent look that would be worn proudly from the apprentices through to the managers.

Added extras like softshell jackets give the directors that added professionalism when quoting the big jobs.

HI - VIS

-

View Syzmik Full Range 🤫

**JB's** wear

6DNSV Hi Vis (D+N) Safety Vest Size 2XS-7XL

Hi Vis Cotton Tshirt