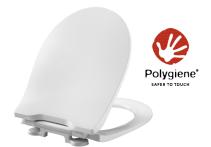

#### Improve hygiene with Polygiene®

Damp and unventilated bathrooms can create ideal conditions for bacteria to grow. A hygienic toilet is important in the fight against infection and bacteria.

A toilet seat with the Polygiene<sup>®</sup> treatment inhibits the growth of bacteria and consequently helps prevent the spreading of infection. Pressalit toilet seats with Polygiene<sup>®</sup> should be used for public and high use facilities, but can also be used in private homes where a greater focus on hygiene is desired.