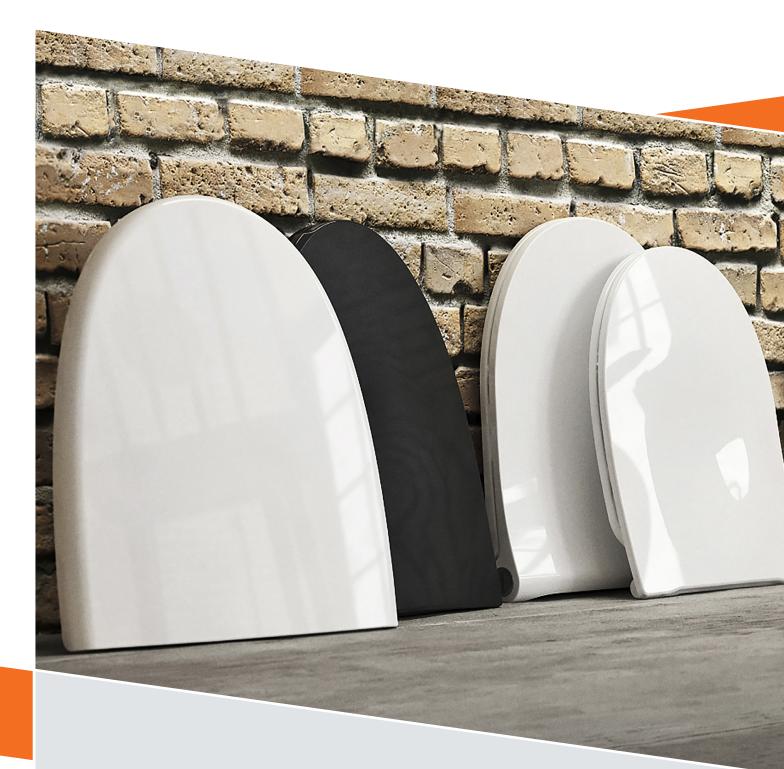

#### Create a space for well-being

Interior decor trends change. So do bathroom interiors. Therefore, when the bathroom is updated or installed, it is a good idea to think about style details. Give the room the look you want with the adaptability to change when trends change.

Details such as finding the perfect toilet seat help define the look of the room. A toilet seat is more than just a functional item. It is one of the many elements that contribute to the overall appeal of the bathroom. No matter whether the bathroom has to ooze romantic French undertones, Nordic minimalism, or urbane color combinations, you will find a Pressalit toilet seat to match.

#### **Color changes**

Colors can make a big difference to the look of a room. Colors can elevate the interior in any bathroom and can have a practical function. We have a broad selection of toilet seats in various colors and with different surfaces that suit any bathroom.