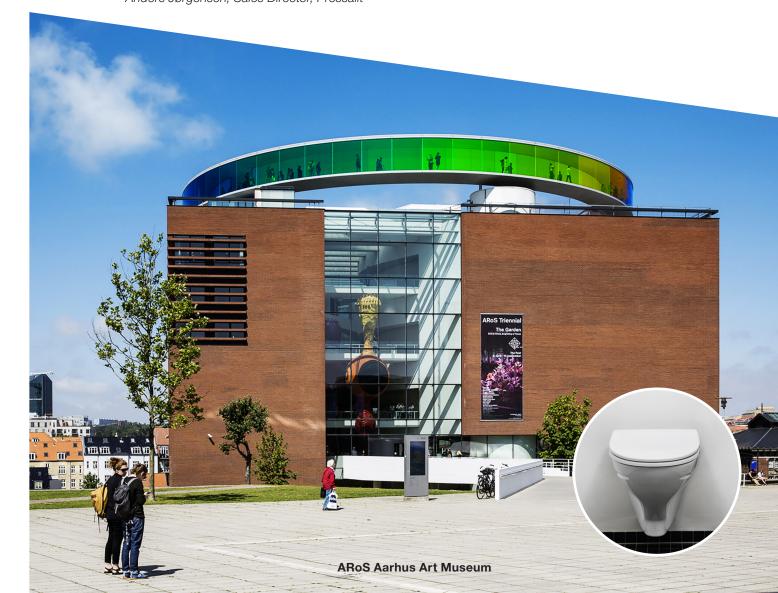

#### Pressalit at the top of Aarhus

ARoS Aarhus Art Museum with the iconic rainbow at the top of the building has chosen to install Pressalit toilet seats on the museum's toilets. ARoS is known for its perfectionism and its quality awareness is clearly apparent throughout the museum: from the very top with the rainbow to the lower floor with the toilets.

Pressalit's design history, and our focus on hygiene, quality and durability, make our toilet seats ideal for projects all over the world.