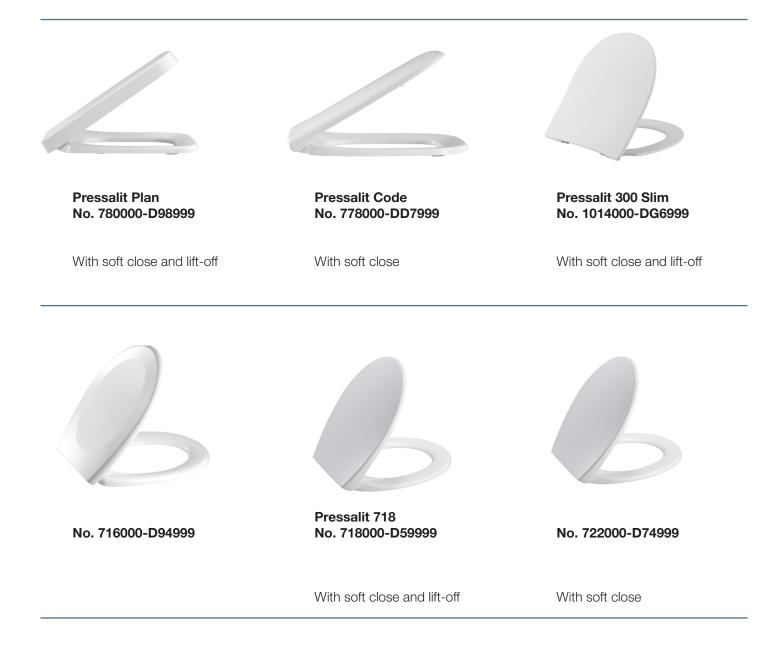

# Overview Toilet seats

### See ONLINE what fits your toilet

Pressalit 1000 No. 304000-BG4999

Pressalit Objecta No. 54011-BA1999

Pressalit 2000 No. 124000-UN3999

Pressalit Projecta Solid Pro No. 1004011-DG4925

With soft close

Pressalit 300+ No. 776000-DA8999

With soft close

Pressalit 3 No. 684000-D38999

With soft close and lift-off