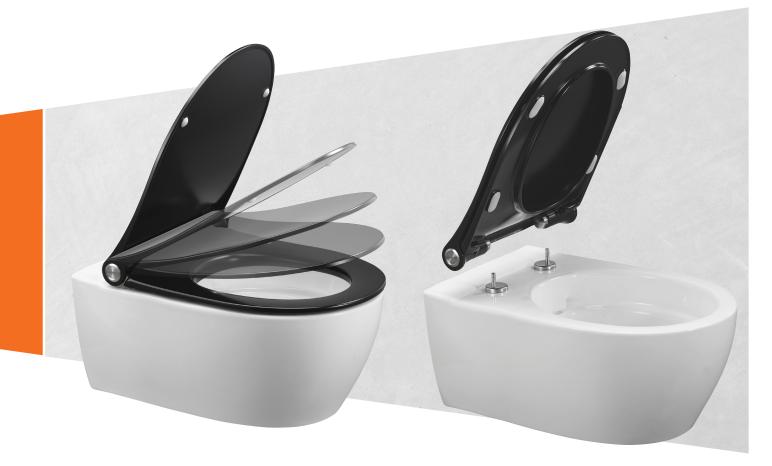

#### Soft close: a quiet luxury

A toilet seat with the soft close function is a quiet luxury in everyday life. The toilet seat floats quietly down and lands softly on the toilet bowl.

The soft close function is a little luxury most people would not like to be without.

#### Lift-off and quick-release: for easy cleaning

Cleaning a toilet seat properly in and around all the nooks and crannies can be difficult. With the lift-off or quick-release function the toilet seat can be easily and quickly taken off the toilet bowl and placed back again after cleaning. This makes cleaning much easier and more effective.