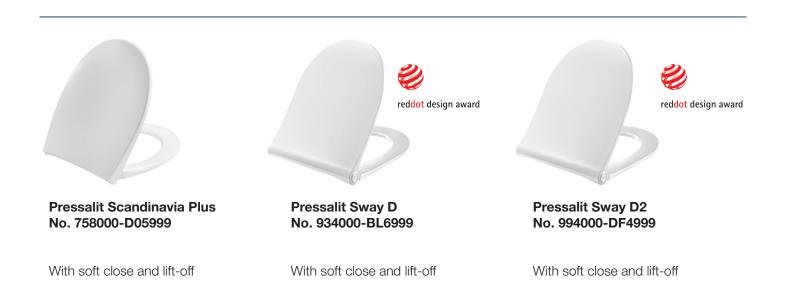

# Overview Toilet seats

### See ONLINE what fits your toilet

Pressalit 1000 No. 304000-BG4999

Pressalit Objecta No. 54011-BA1999

Pressalit 2000 No. 124000-UN3999

Pressalit Projecta Solid Pro No. 1004011-DG4925

With soft close

Pressalit 300+ No. 776000-DA8999

With soft close

Pressalit 3 No. 684000-D38999

With soft close and lift-off