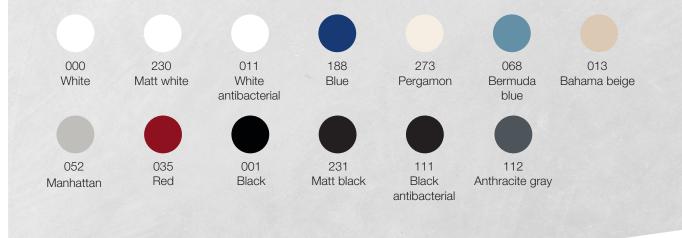

#### **Color changes**

Colors can make a big difference to the look of a room. Colors can elevate the interior in any bathroom and can have a practical function. We have a broad selection of toilet seats in various colors and with different surfaces that suit any bathroom.