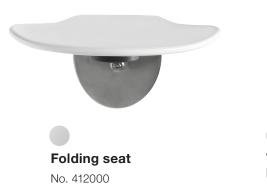

### Folding seats - for more comfort in everyday life

Folding seats can function as an extra seat in the bathroom. The soft, round shape gives the folding seat an elegant look and provides a comfortable surface to sit on.

Folding seats provide support for bathroom visitors when required. Because they fold out of the way, they take up little space and are ideal for small bathrooms.