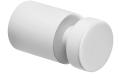

# Overview **Accessories**

Accessories are available in the following materials, colors and designs

Polished stainless steel

Stainless steel

Matt black

Black chrome

Matt white

Brushed brass

Towel hook, pin, 2 pcs. Polished stainless steel no. Q10150

Towel hook, 2 pcs. Polished stainless steel no. Q10100

Towel hook, curve, 2 pcs. Mirror holder, 4 pcs. Stainless steel no. Q10160

Polished stainless steel no. Q10160