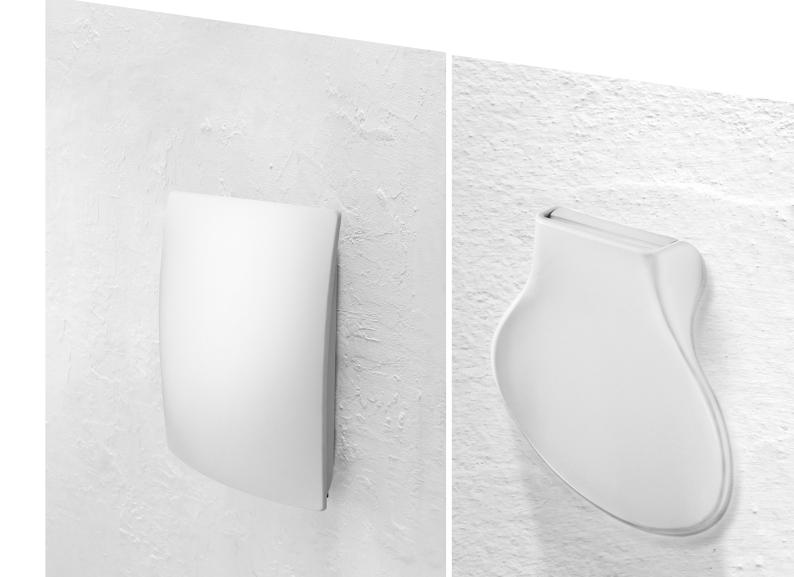

### Wall-mounted waste baskets - the hygienic and aesthetic solution

A wall-mounted waste basket is a good solution to having a hygienic bathroom without compromising its aesthetic look. The round shape and soft lines are beautiful and create an easy to clean, hygienic shape. It is also much easier to clean the floor with wall mounted waste baskets.

Wall-mounted waste baskets are the perfect accessory for both private and public bathrooms.

### Folding seats - for more comfort in everyday life

Folding seats can function as an extra seat in the bathroom. The soft, round shape gives the folding seat an elegant look and provides a comfortable surface to sit on.

Folding seats provide support for bathroom visitors when required. Because they fold out of the way, they take up little space and are ideal for small bathrooms.