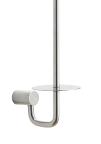

**Toilet roll holder** Polished stainless steel no. Q10200

**Toilet roll holder** with plate

Polished stainless steel no. Q10210

Stainless steel no. Q30220