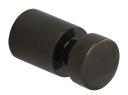

# Overview **Accessories**

Accessories are available in the following materials, colors and designs

Polished stainless steel

Stainless steel

Matt black

Black chrome

Matt white

Brushed brass

Towel hook, pin, 2 pcs. Polished stainless steel no. Q10150

Towel hook, 2 pcs. Polished stainless steel no. Q10100

Towel hook, curve, 2 pcs. Mirror holder, 4 pcs. Stainless steel no. Q10160

Polished stainless steel no. Q10160