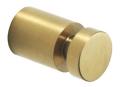

# Overview **Accessories**

Accessories are available in the following materials, colors and designs

Polished stainless steel

Stainless steel

Matt black

Black chrome

Matt white

Brushed brass

Towel hook, pin, 2 pcs. Polished stainless steel no. Q10150

Towel hook, 2 pcs. Polished stainless steel no. Q10100

Towel hook, curve, 2 pcs. Mirror holder, 4 pcs. Stainless steel no. Q10160

Polished stainless steel no. Q10160