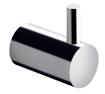

# Overview **Accessories**

Accessories are available in the following materials, colors and designs

Polished stainless steel

Stainless steel

Matt black

Black chrome

Matt white

Brushed brass

Towel hook, pin, 2 pcs. Polished stainless steel no. Q10150

Towel hook, 2 pcs. Polished stainless steel no. Q10100

Towel hook, curve, 2 pcs. Mirror holder, 4 pcs. Stainless steel no. Q10160

Polished stainless steel no. Q10160