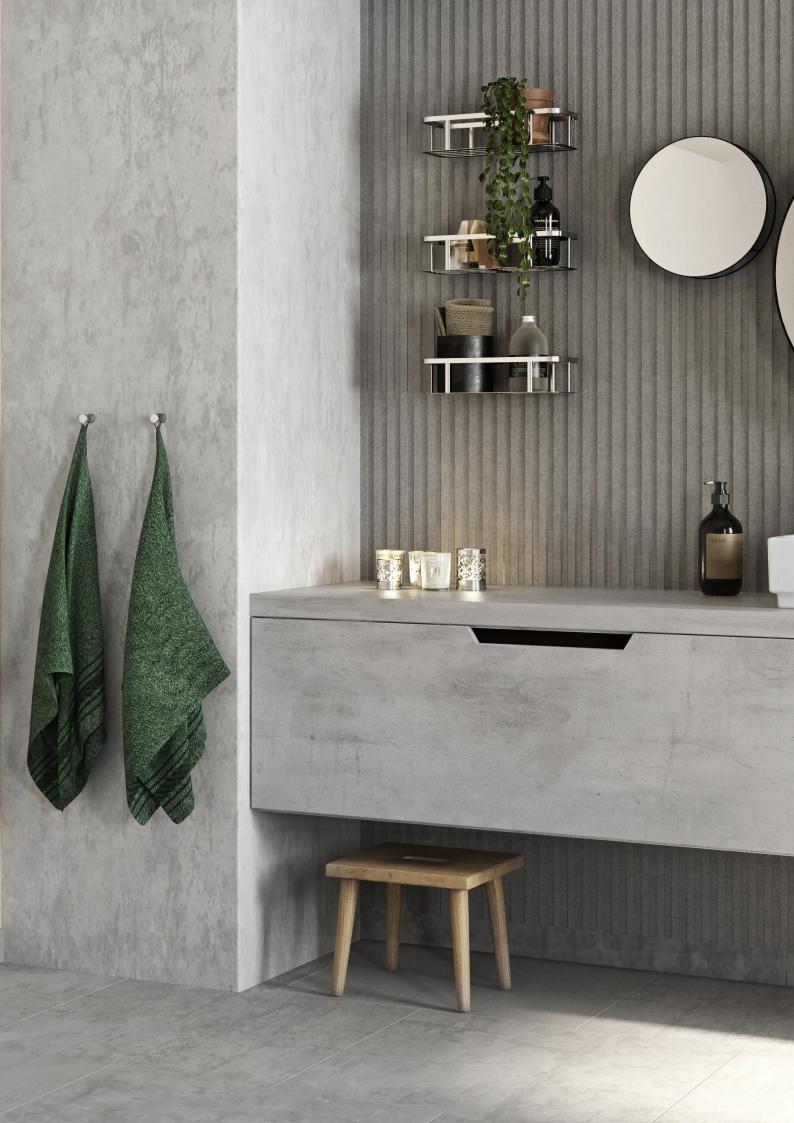

# **Bathroom Accessories**

Every detail makes a difference and bathroom accessories can significantly improve the look and feel of a room. The accessory creates the central theme, an important element of interior design. We have a wide selection of bathroom accessories in a range of different colors and materials. This makes it easier to find that useful item that will help lift and complement your bathroom interior. At Pressalit, we believe accessories should be chosen with care. Need advice? Call us today

# Remember the details in the bathroom Create the central theme

The bathroom is an important room in the home; a room where most people spend time every day for personal care and well-being. The bathroom should be a pleasant place to be and fulfill a functional purpose.

#### Variety is the spice of life

Bathroom accessories help define the look of the room. They can be useful to help change the overall appearance of the bathroom as trends evolve. They can also change and freshen things up from time to time.

#### Danish design in a class of its own

Trends within home decor change. However, Scandinavian design never seems to go out of fashion. Bathroom accessories from Pressalit are designed in Denmark and have a strong focus on quality, durability and hygiene. At the same time they exude a beautiful and timeless design aesthetic.

#### **Bathroom accessories from Pressalit:**

- Are designed in Denmark
- Are hygienic and aesthetically appealing
- Are available in a range of colors and surfaces

# The little things Make a big difference

The bathroom accessory should always harmonize with the rest of the decor and style in the bathroom. It should be part of the overall effect you want to create. Whether you are looking for natural decadence, urbane color combinations or Nordic minimalism, Pressalit has the accessory that will match.