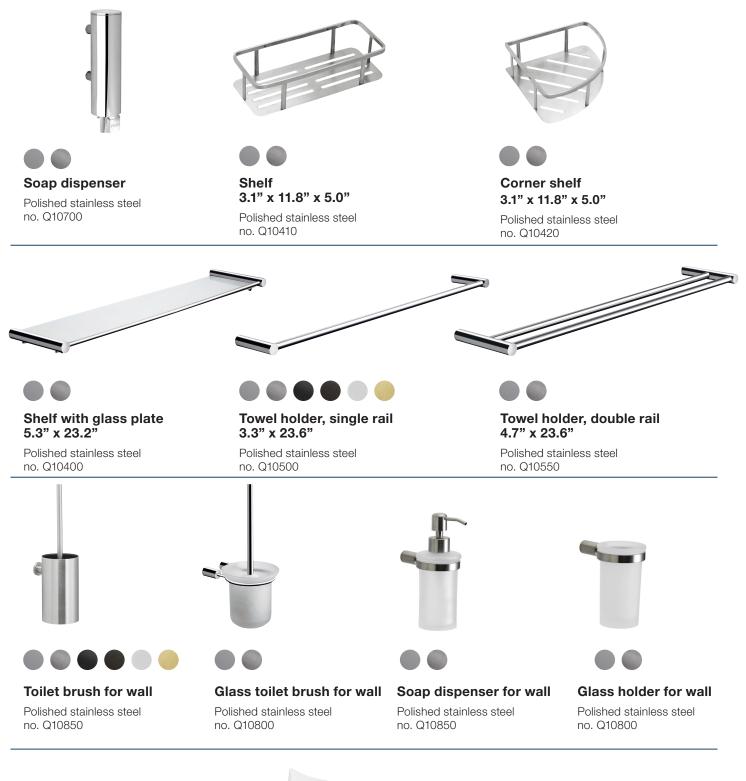

# Overview **Accessories**

Accessories are available in the following materials, colors and designs

Polished stainless steel

Stainless steel

Matt black

Black chrome

Matt white

Brushed brass