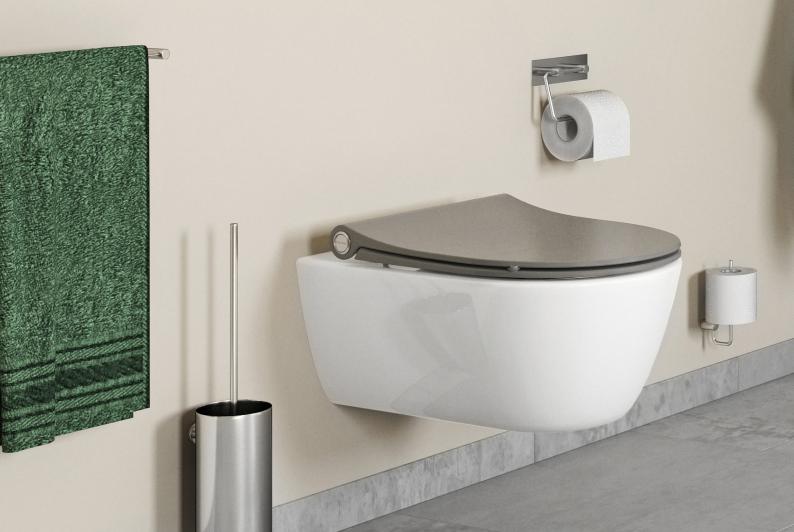

# The little things Make a big difference

The bathroom accessory should always harmonize with the rest of the decor and style in the bathroom. It should be part of the overall effect you want to create. Whether you are looking for natural decadence, urbane color combinations or Nordic minimalism, Pressalit has the accessory that will match.

# Overview **Accessories**

Accessories are available in the following materials, colors and designs

Polished stainless steel

Stainless steel

Matt black

Black chrome

Matt white

Brushed brass

**Toilet roll holder** Polished stainless steel no. Q10200

**Toilet roll holder** with plate

Polished stainless steel no. Q10210

Stainless steel no. Q30220