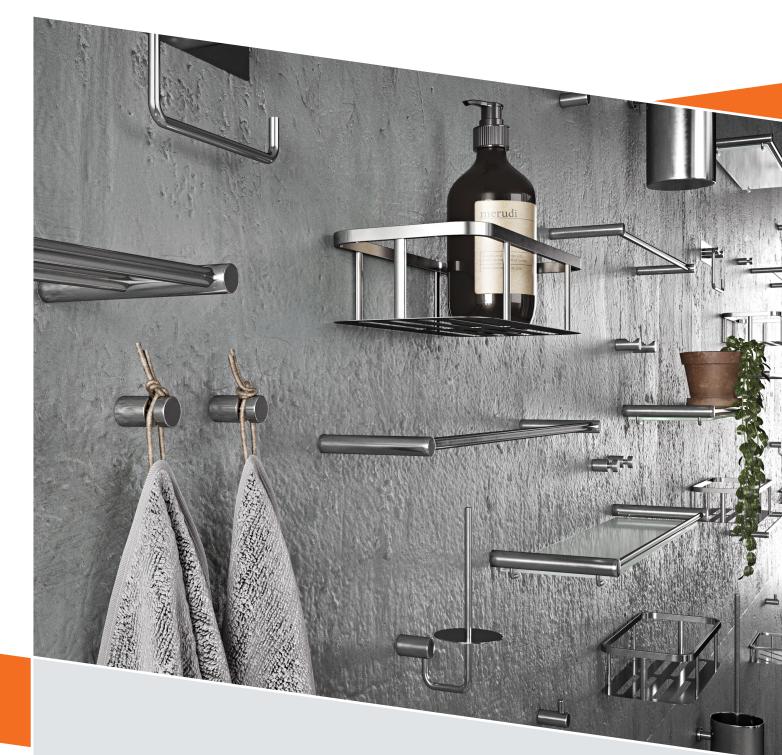

# **Bathroom Accessories**

Every detail makes a difference and bathroom accessories can significantly improve the look and feel of a room. The accessory creates the central theme, an important element of interior design. We have a wide selection of bathroom accessories in a range of different colors and materials. This makes it easier to find that useful item that will help lift and complement your bathroom interior. At Pressalit, we believe accessories should be chosen with care. Need advice? Call us today

# Remember the details in the bathroom Create the central theme

The bathroom is an important room in the home; a room where most people spend time every day for personal care and well-being. The bathroom should be a pleasant place to be and fulfill a functional purpose.

#### Variety is the spice of life

Bathroom accessories help define the look of the room. They can be useful to help change the overall appearance of the bathroom as trends evolve. They can also change and freshen things up from time to time.

#### Danish design in a class of its own

Trends within home decor change. However, Scandinavian design never seems to go out of fashion. Bathroom accessories from Pressalit are designed in Denmark and have a strong focus on quality, durability and hygiene. At the same time they exude a beautiful and timeless design aesthetic.

#### **Bathroom accessories from Pressalit:**

- Are designed in Denmark
- Are hygienic and aesthetically appealing
- Are available in a range of colors and surfaces

# Overview **Accessories**

Accessories are available in the following materials, colors and designs

Polished stainless steel

Stainless steel

Matt black

Black chrome

Matt white

Brushed brass

Towel hook, pin, 2 pcs. Polished stainless steel no. Q10150

Towel hook, 2 pcs. Polished stainless steel no. Q10100

Towel hook, curve, 2 pcs. Mirror holder, 4 pcs. Stainless steel no. Q10160

Polished stainless steel no. Q10160

**Toilet roll holder** Polished stainless steel no. Q10200

**Toilet roll holder** with plate

Polished stainless steel no. Q10210

Stainless steel no. Q30220