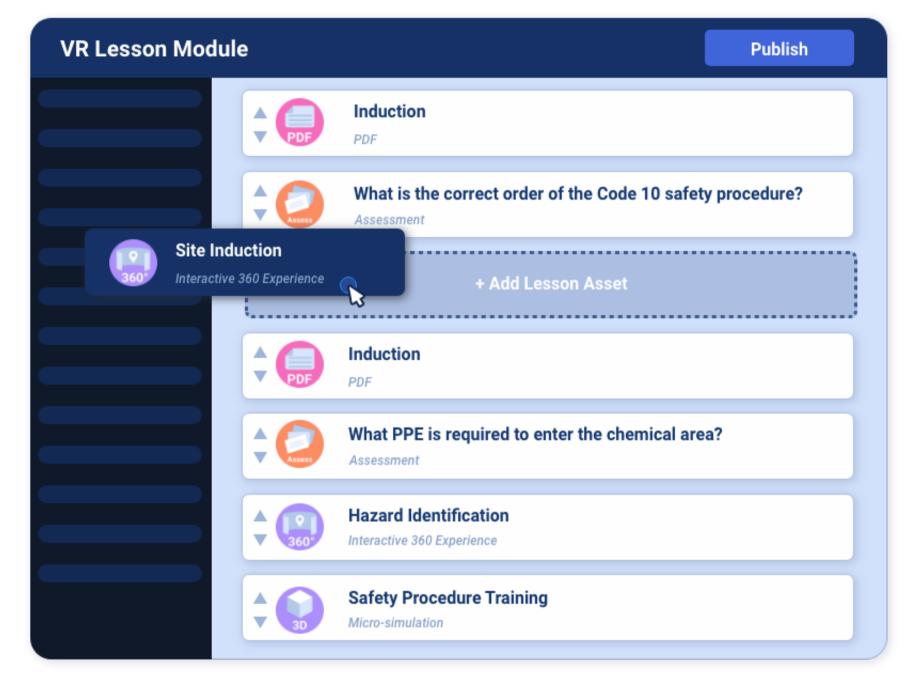

## Facilitate's suite of tools

#### 360 Video & Images

- Observe events / places / people
- Standardising processes

#### **3D Models**

- Equipment familiarisation
- Object exploration

#### **2D Materials**

Remote immersive facilitation with slide decks, videos, images, and audios

#### **Interactive 360s**

- Site onboarding
- Safety (hazard identification)
- Procedural training
- Virtual excursions

#### **Micro-simulations**

- Equipment training
- Maintenance training
- Procedural training

#### Assessment

Test real-time understanding of knowledge at any time