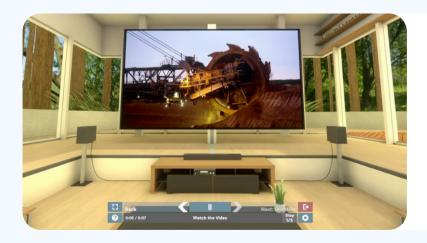

## **Immersive VR Sessions**

Facilitate allows for both Asynchronous and Synchronous learning experiences.

#### **Synchronous**

Facilitate's 'Live' sessions bring learners together in an immersive learning environment. Avatars can be customised and have live tracking live tracking, audio and lip syncing.

Collaboratively view and interact with all VR content, using any compatible device.

#### Asynchronous

In Facilitate's 'On-Demand' sessions, learners enter an immersive learning environment independently and work through content in a sequenced manner.

the Workplace