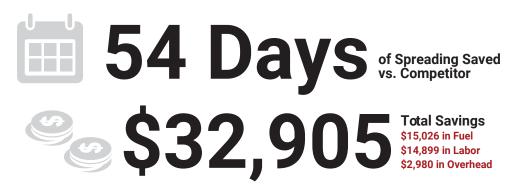

## The Real ROI

of New Leader Compost Spreaders

10,000 Acre Scenario - 5 Ton Rate

Spread Width

Leading Competitor:
35' Spread Width

16
Miles Per Hour

Miles Per Hour

587
Acres Spread Per Day

Leading Competitor: 6 Miles Per Hour Leading Competitor: 140 Acres Spread Per Day

When using a New Leader compost spreader compared to a leading competitor, these numbers add up to:

Assumptions: 10,000 Acres • \$50k Operator Salary • \$3.07 Diesel Fuel • 55% Field Efficiency