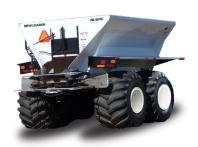

#### NL450C: High-Output, Light-Footprint Pull-Type Spreader

- 450 cu.ft. capacity
- Extra-wide 34" conveyor 50° side slopes for better material flow
- 118" wide body for increased payload capacity
- Stainless steel conveyor floor to resist corrosion
- Heavy-duty trailer mainframe with universal hitch and walking suspension with 12" of travel