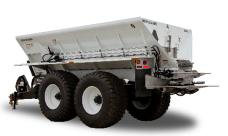

#### NL600: High Output, High Capacity, Multi-Product, Multi-Season Pull-Type Spreader

- Compost, litter, BioSul, fertilizer spreader
- 608 cu.ft. capacity
- Option ISO scale system with 6 weight beams
- 55,000 lbs trailer capacity
- ISOBUS-ready