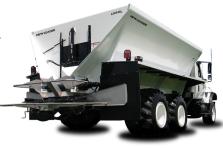

## L5034: High Output, High Capacity Chassis-Mount Compost/Litter Spreader

- · 608 cu.ft. capacity
- $\bullet$  Extra-wide 34" conveyor 50° side slopes for better material flow
- 118" wide body for increased payload capacity
- Stainless steel conveyor floor to resist corrosion
- ISOBUS-ready