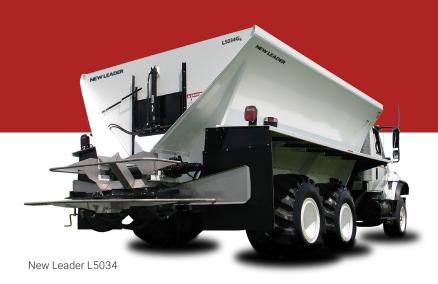

## L5034: High Output, High Capacity Chassis-Mount Compost/Litter Spreader

- · 608 cu.ft. capacity
- $\bullet$  Extra-wide 34" conveyor 50° side slopes for better material flow
- 118" wide body for increased payload capacity
- Stainless steel conveyor floor to resist corrosion
- ISOBUS-ready