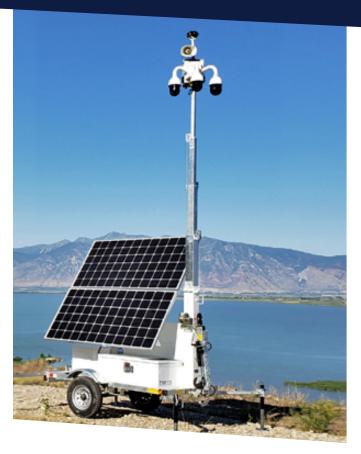

## **Always on Guard**

Why can consumers get virtual security for their home, but corporations cannot get the same security for their locations?

Panther Security offers entry monitoring and location surveillance for remote or isolated sites.

## Take gate guard and location security to the next level.

Now Panther Security provides customers a personalized, technology-driven approach to help address traditional gate guard issues such as:

- Guard injured while working on location resulting in legal issues for the operator
- No guard available to monitor visitors or record visitor information
- Guard not alerted to approaching visitors and is away from their post
- Weather conditions restrict or deter guard from performing their duties
- Guard makes mistake while recording visitor information resulting in incorrect visitor data
- No visitor list is delivered to the operator
- No video evidence is provided to the operator

## Your Panther Security Virtual Gate Guard benefits include:

- Reduced Risk/Liability
- Live Streaming Video
- 24/7 Monitoring of entrance/location
- Self-Contained Power Supply
- Video Archiving/Retrieval
- Can be deployed to any location
- Panther RD/MO/RU
- Full Visitor Detail Report