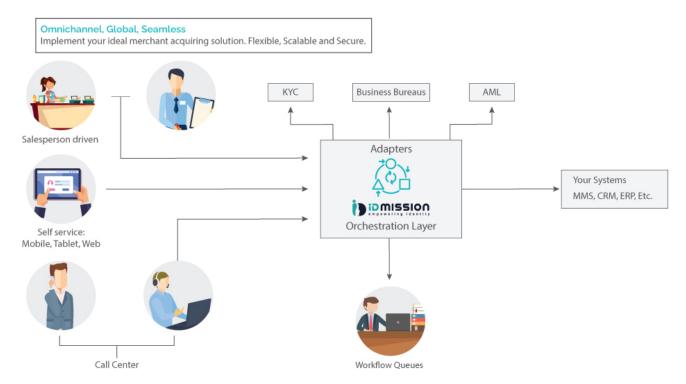

#### **Onboard Merchants in Real time**

Digital, Mobile, Omnichannel

Eliminate abandonment. Onboard new merchants in minutes without sacrificing your risk goals. Traditional brick and mortar locations, MOTO (Mail Order/Telephone Order) transactions, Internet transactions and shopping carts; Whether it's a straight through process or more complex processes to verify high-risk merchants you'll be able to make decisions in real-time.

### **Comprehensive Risk, AML KYC**

Built in Identity proofing, and decisioning. Connected to Service Providers for KYC, AML integration.

Automated ID document and Identity proofing is built in. As is a comprehensive decisioning engine that provides decisions including data from any number of 3rd party repositories. Platform comes with a workflow engine that enables creation and execution of complex automated and/or manual business processes.

### **Agile, Responsive, Compliant**

No-Code platform enables rapid changes to meet risk and compliance needs

Our NO-CODE platform puts your risk team in control. A drag and drop interface empowers your business users to quickly and easily create, adjust, and deploy merchant risk management processes, from implementing risk models to adjusting process components. You'll have the agility to quickly respond to new threats and take advantage of new market opportunities, making your business more competitive.