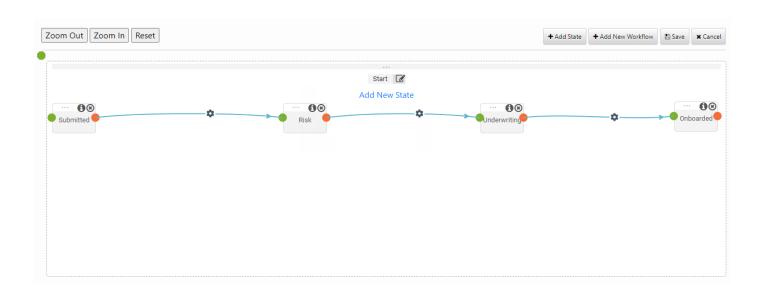

drag and drop interface empowers your business users to quickly and easily create, adjust, and deploy merchant risk management processes, from implementing risk models to adjusting process components. You'll have the agility to quickly respond to new threats and take advantage of new market opportunities, making your business more competitive.

### **Omnichannel Merchant Acquiring**



www.idmission.com

## Junctions: Secure internal and external interfaces on demand



- Junctions: Enables on-demand connections to external and internal interfaces
- · Junctions: Comes with dozens of pre-built adapters to Sales Force, Social Media, Google, IBM
- Junctions: Input API enables inbound connections to IDmission to use micro services

# Workflows: Drag and drop workflow creation and deployment



## Platform: Comprehensive, Scalable, Secure