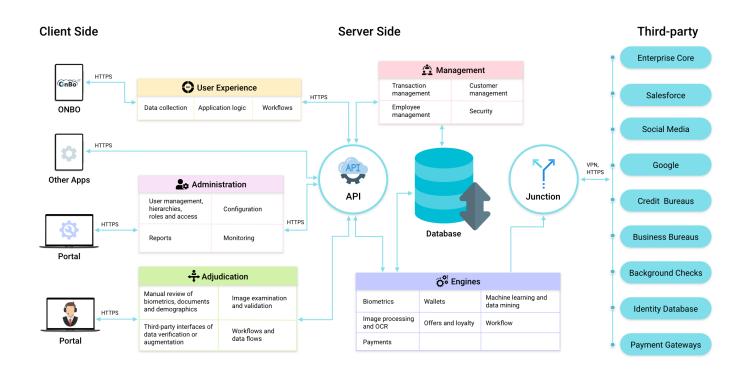

users to quickly and easily create, adjust, and deploy merchant risk management processes, from implementing risk models to adjusting process components. You'll have the agility to quickly respond to new threats and take advantage of new market opportunities, making your business more competitive.

### **Omnichannel Merchant Acquiring**



www.idmission.com

## Junctions: Secure internal and external interfaces on demand



- Junctions: Enables on-demand connections to external and internal interfaces
- · Junctions: Comes with dozens of pre-built adapters to Sales Force, Social Media, Google, IBM
- Junctions: Input API enables inbound connections to IDmission to use micro services

# Workflows: Drag and drop workflow creation and deployment



## Platform: Comprehensive, Scalable, Secure