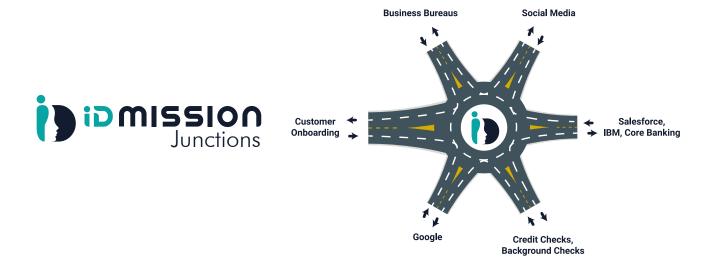

## Junctions: Secure internal and external interfaces on demand

- Junctions: Enables on-demand connections to external and internal interfaces
- · Junctions: Comes with dozens of pre-built adapters to Sales Force, Social Media, Google, IBM
- Junctions: Input API enables inbound connections to IDmission to use micro services