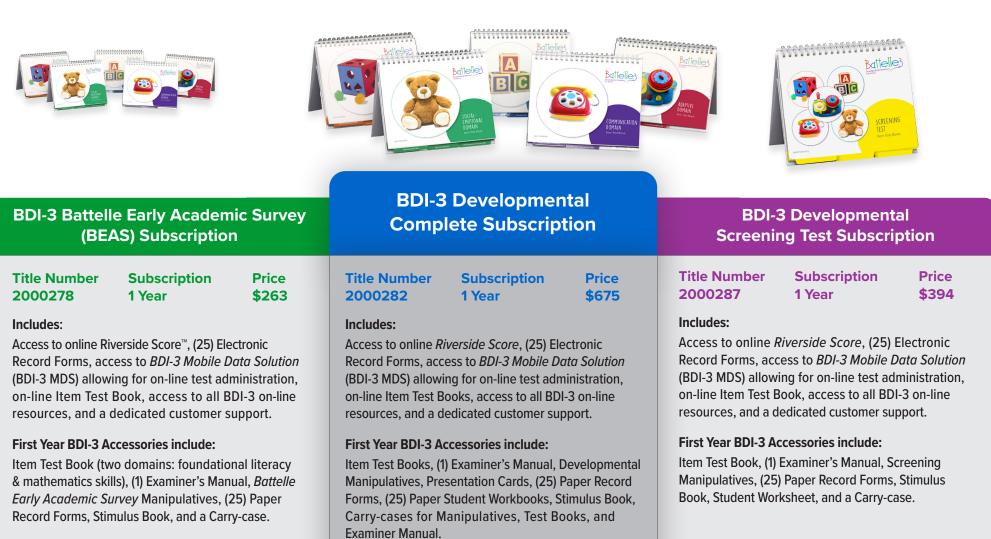

# **BDI-3® Product Descriptions & Pricing**

Subscriptions are available in nine different configurations