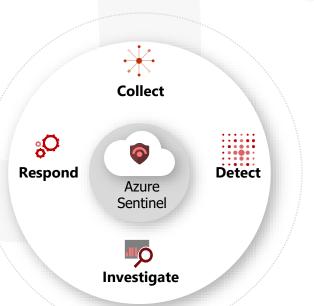

## **Managed Detection & Response**

- 24/7x365 Monitoring
- Adapted playbooks
- Insight & Visibility
- Intelligence & Proactivity
- Modern protection & Threat Hunting