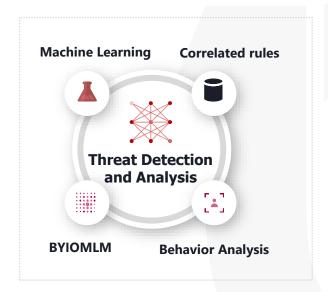

## **Managed Detection & Response**

- 24/7x365 Monitoring
- Adapted playbooks
- Insight & Visibility
- Intelligence & Proactivity
- Modern protection & Threat Hunting