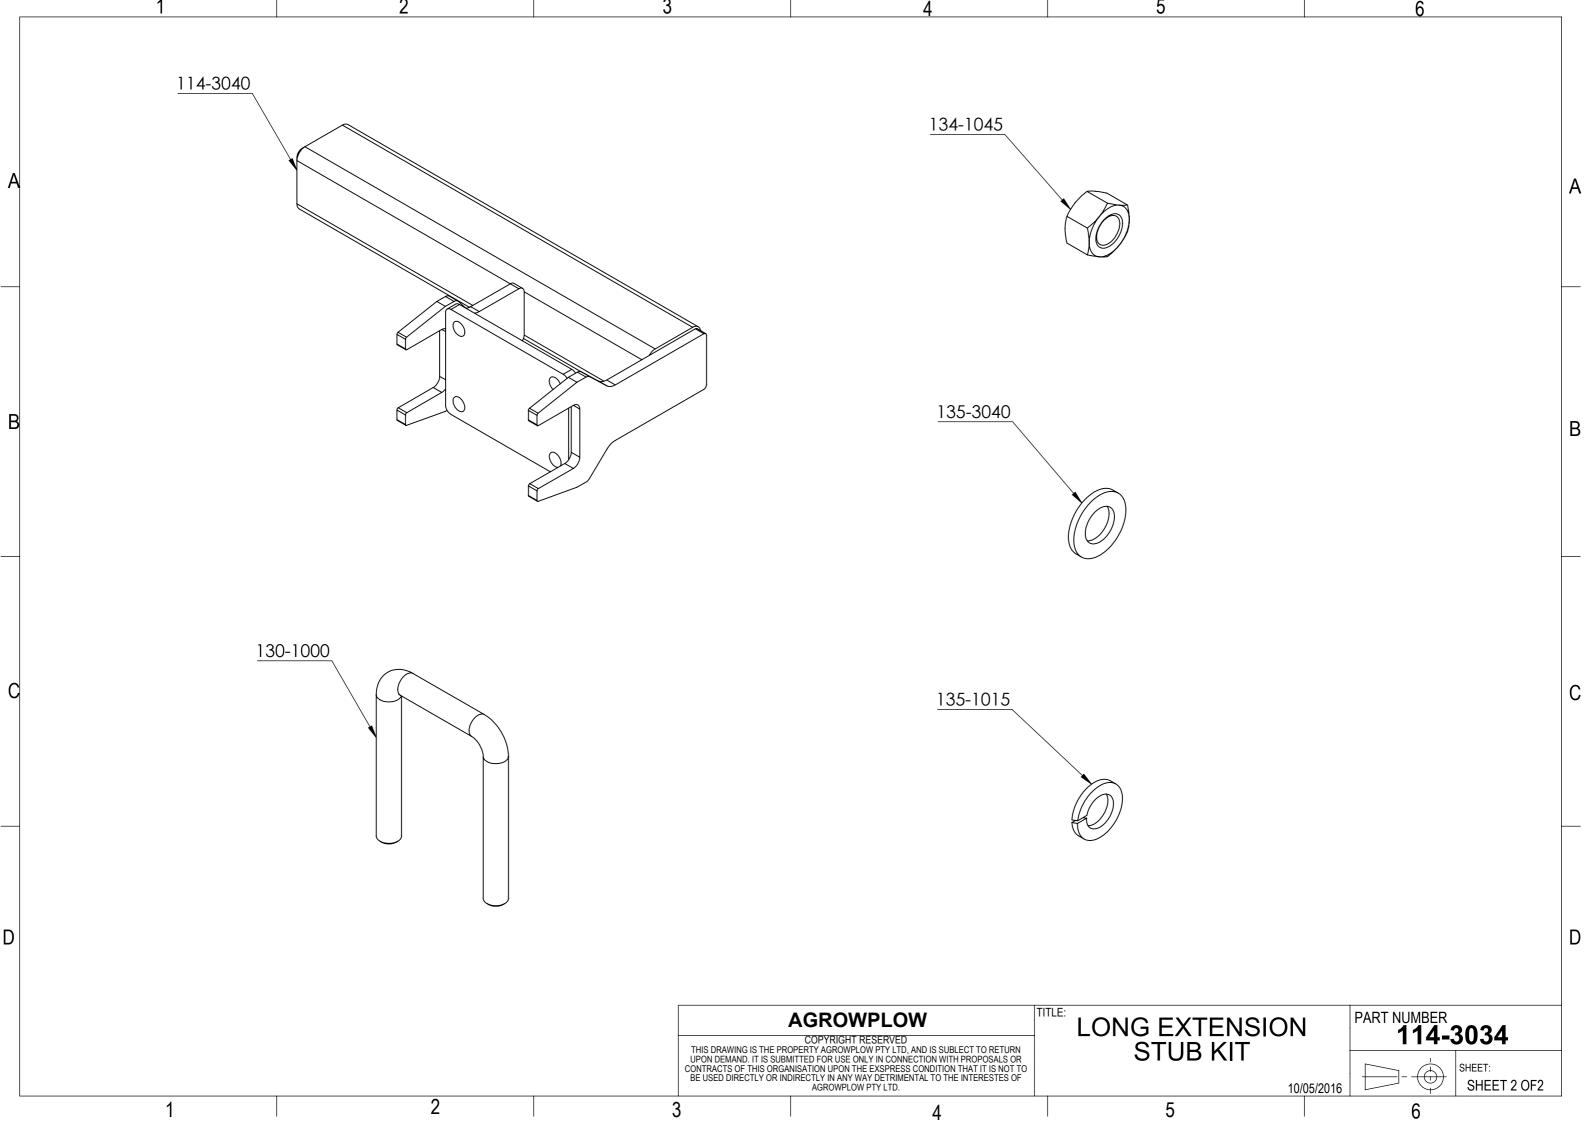

|                                                                                                                                                                                                                                                                                                                                                                                                                                                                                                                                                                                                                                                                                             | 1      | 2 | 3 |                                                                                                          | 4                  |          | 5                 | 6                      |     |   |
|---------------------------------------------------------------------------------------------------------------------------------------------------------------------------------------------------------------------------------------------------------------------------------------------------------------------------------------------------------------------------------------------------------------------------------------------------------------------------------------------------------------------------------------------------------------------------------------------------------------------------------------------------------------------------------------------|--------|---|---|----------------------------------------------------------------------------------------------------------|--------------------|----------|-------------------|------------------------|-----|---|
|                                                                                                                                                                                                                                                                                                                                                                                                                                                                                                                                                                                                                                                                                             |        |   |   |                                                                                                          |                    | ITEM NO. |                   |                        |     |   |
|                                                                                                                                                                                                                                                                                                                                                                                                                                                                                                                                                                                                                                                                                             |        |   |   |                                                                                                          |                    | 1        |                   |                        |     | _ |
|                                                                                                                                                                                                                                                                                                                                                                                                                                                                                                                                                                                                                                                                                             |        |   |   |                                                                                                          |                    |          |                   |                        |     | _ |
|                                                                                                                                                                                                                                                                                                                                                                                                                                                                                                                                                                                                                                                                                             |        |   |   |                                                                                                          |                    |          |                   |                        |     | _ |
|                                                                                                                                                                                                                                                                                                                                                                                                                                                                                                                                                                                                                                                                                             |        |   |   |                                                                                                          |                    |          |                   |                        |     | - |
|                                                                                                                                                                                                                                                                                                                                                                                                                                                                                                                                                                                                                                                                                             |        |   |   |                                                                                                          |                    | 5        | 130-1000          | 0 BOLT 20MIM TOUXTOO   | 4   | - |
|                                                                                                                                                                                                                                                                                                                                                                                                                                                                                                                                                                                                                                                                                             | A      |   |   |                                                                                                          |                    |          |                   |                        |     | A |
|                                                                                                                                                                                                                                                                                                                                                                                                                                                                                                                                                                                                                                                                                             | B<br>5 |   |   | $\sim$                                                                                                   |                    |          |                   |                        |     | В |
| AGROWPLOW TITLE: LONG EXTENSION PART NUMBER   This DRAWING IS THE PROPERTY AGROWPLOW PTY LTD. AND IS SUBLECT TO RETURN<br>UPON DEMAND. IT IS SUBMITTED FOR USE ONLY IN CONNECTION WITH PROPOSALS OR<br>CONTRACTS OF THIS ORGANISATION UPON THE EXSPRESS CONDITION THAT IT IS NOT TO<br>BUSED DIRECTLY OR INDIRECTLY OR INDIRECTLY OR NOTION THAT IT IS NOT TO<br>AGROWPLOW PTY LTD. TITLE: LONG EXTENSION<br>STUB KIT PART NUMBER<br>114-3034   Image: Directly or Nonice Condition That IT IS NOT TO<br>AGROWPLOW PTY LTD. Image: Directly or Nonice Condition That IT IS NOT TO<br>10/05/2016 Image: Directly or Nonice Condition That IT IS NOT TO<br>10/05/2016 PART NUMBER<br>114-3034 | C      |   |   | 3                                                                                                        |                    |          |                   |                        |     | С |
| COPYRIGHT RESERVED LONG EXTENSION 114-3034   THIS DRAWING IS THE PROPUSE ONLY IN IS SUBJECT TO RETURN UPON DEMAND. IT IS SUBJECT TO RUSE ONLY IN LONACTION WITH PROPOSALS OR CONTRACTS OF THIS ORGANISATION UPON THE EXSPRESS CONDITION THAT IT IS NOT TO BE USED DIRECTLY OR INDIRECTLY IN ANY WAY DETRIMENTAL TO THE INTERESTES OF AGROWPLOW PTY LTD. 10/05/2016 114-3034                                                                                                                                                                                                                                                                                                                 | 5      |   |   |                                                                                                          |                    | TITLE:   |                   |                        |     | D |
|                                                                                                                                                                                                                                                                                                                                                                                                                                                                                                                                                                                                                                                                                             |        |   |   | THIS DRAWING IS THE PRO<br>UPON DEMAND. IT IS SUBM<br>CONTRACTS OF THIS ORGAT<br>BE USED DIRECTLY OR INC |                    | LONG     | EXTENS<br>TUB KIT | SHE                    | ET: | - |
|                                                                                                                                                                                                                                                                                                                                                                                                                                                                                                                                                                                                                                                                                             | 1      | 2 |   |                                                                                                          | AGROWFLOW FIT LID. |          | 5                 | <u>10/05/2016</u><br>6 |     |   |