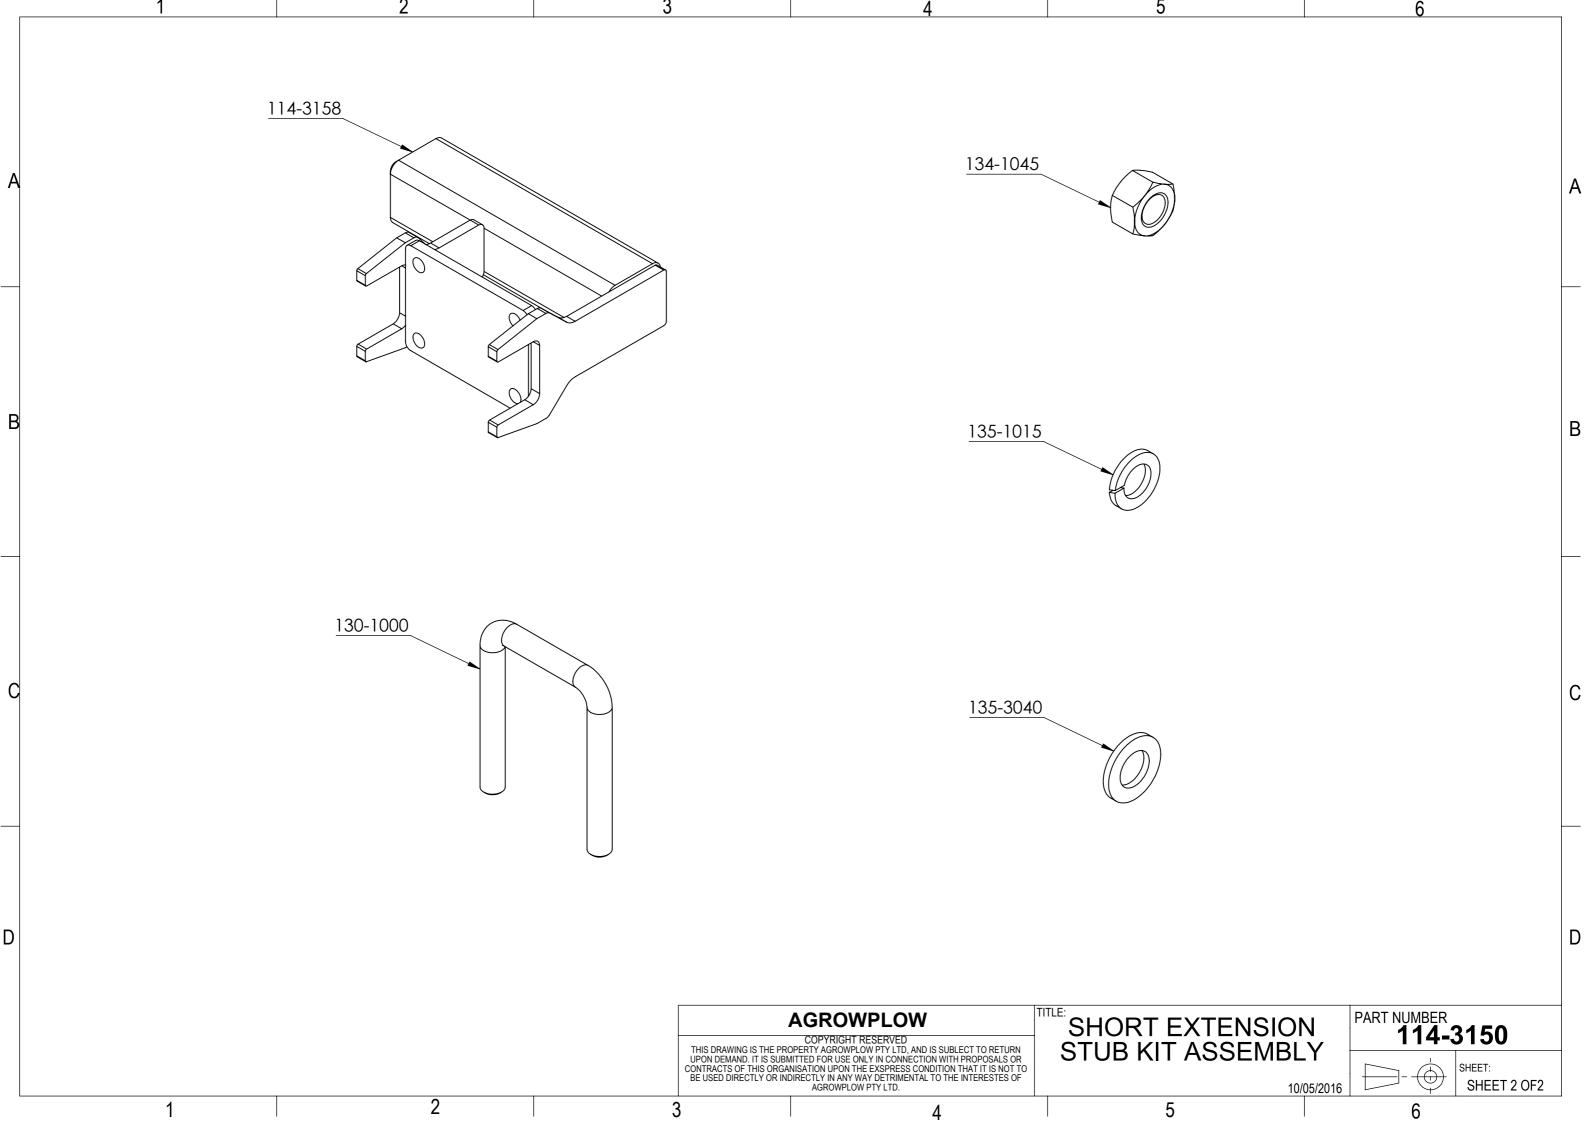

Stub Kit Assembly Short and Long Extension Parts listing

| 1 | 2 | 3                            |                                                                                                  | _ 4                                                                                                                                                                                                        |               | 5          |              | 6                     |            |   |
|---|---|------------------------------|--------------------------------------------------------------------------------------------------|------------------------------------------------------------------------------------------------------------------------------------------------------------------------------------------------------------|---------------|------------|--------------|-----------------------|------------|---|
|   |   |                              |                                                                                                  |                                                                                                                                                                                                            | ITEM NO.      | PART NUMBE | R DESCRIPTIC | N                     | QTY.       |   |
|   |   |                              |                                                                                                  |                                                                                                                                                                                                            | 1             | 114-3158   | SHORT EXTE   | Ension stub           | 2          |   |
|   |   |                              |                                                                                                  |                                                                                                                                                                                                            | 2             | 134-1045   | M20 HEX N    | UT ZINC PLATED        | 8          |   |
|   |   |                              |                                                                                                  |                                                                                                                                                                                                            | 3             | 135-3040   | WASHER FL    | AT M20                | 8          |   |
|   |   |                              |                                                                                                  |                                                                                                                                                                                                            | 4             | 135-1015   | SPRING WA    |                       | 8          |   |
|   |   |                              |                                                                                                  |                                                                                                                                                                                                            | 5             | 130-1000   | U BOLT 20M   | AM 100X100            | 4          |   |
| A |   |                              |                                                                                                  |                                                                                                                                                                                                            |               |            |              |                       |            | A |
| B |   |                              | 2                                                                                                |                                                                                                                                                                                                            |               |            |              |                       |            | В |
| C | 5 |                              |                                                                                                  |                                                                                                                                                                                                            |               |            |              |                       |            | С |
| D |   | THIS DR                      | AGRC<br>COPYRIG<br>RAWING IS THE PROPERTY AGRO                                                   | WPLOW<br>HT RESERVED<br>WPLOW PTY LTD, AND IS SUBLECT TO RETURN                                                                                                                                            | ITLE:<br>SHOR | T EXTEN    |              | PART NUMBER<br>114-31 | 50         | D |
|   |   | UPON D<br>CONTRAC<br>BE USEL | JEMAND. IT IS SUBMITTED FOR US<br>CTS OF THIS ORGANISATION UPO<br>D DIRECTLY OR INDIRECTLY IN AN | HT RESERVED<br>WPLOW PTY LTD, AND IS SUBLECT TO RETURN<br>IE ONLY IN CONNECTION WITH PROPOSALS OR<br>N THE EXSPRESS CONDITION THAT IT IS NOT TO<br>Y WAY DETRIMENTAL TO THE INTERESTES OF<br>PLOW PTY LTD. |               |            |              |                       |            |   |
|   | 2 |                              | AGROWF                                                                                           | PLOW PTY LTD.                                                                                                                                                                                              |               | <i>г</i>   | 10/05/2016   |                       | HEET 1 OF2 |   |
| I | Δ | 3                            |                                                                                                  | 4                                                                                                                                                                                                          |               | 5          |              | 6                     |            |   |