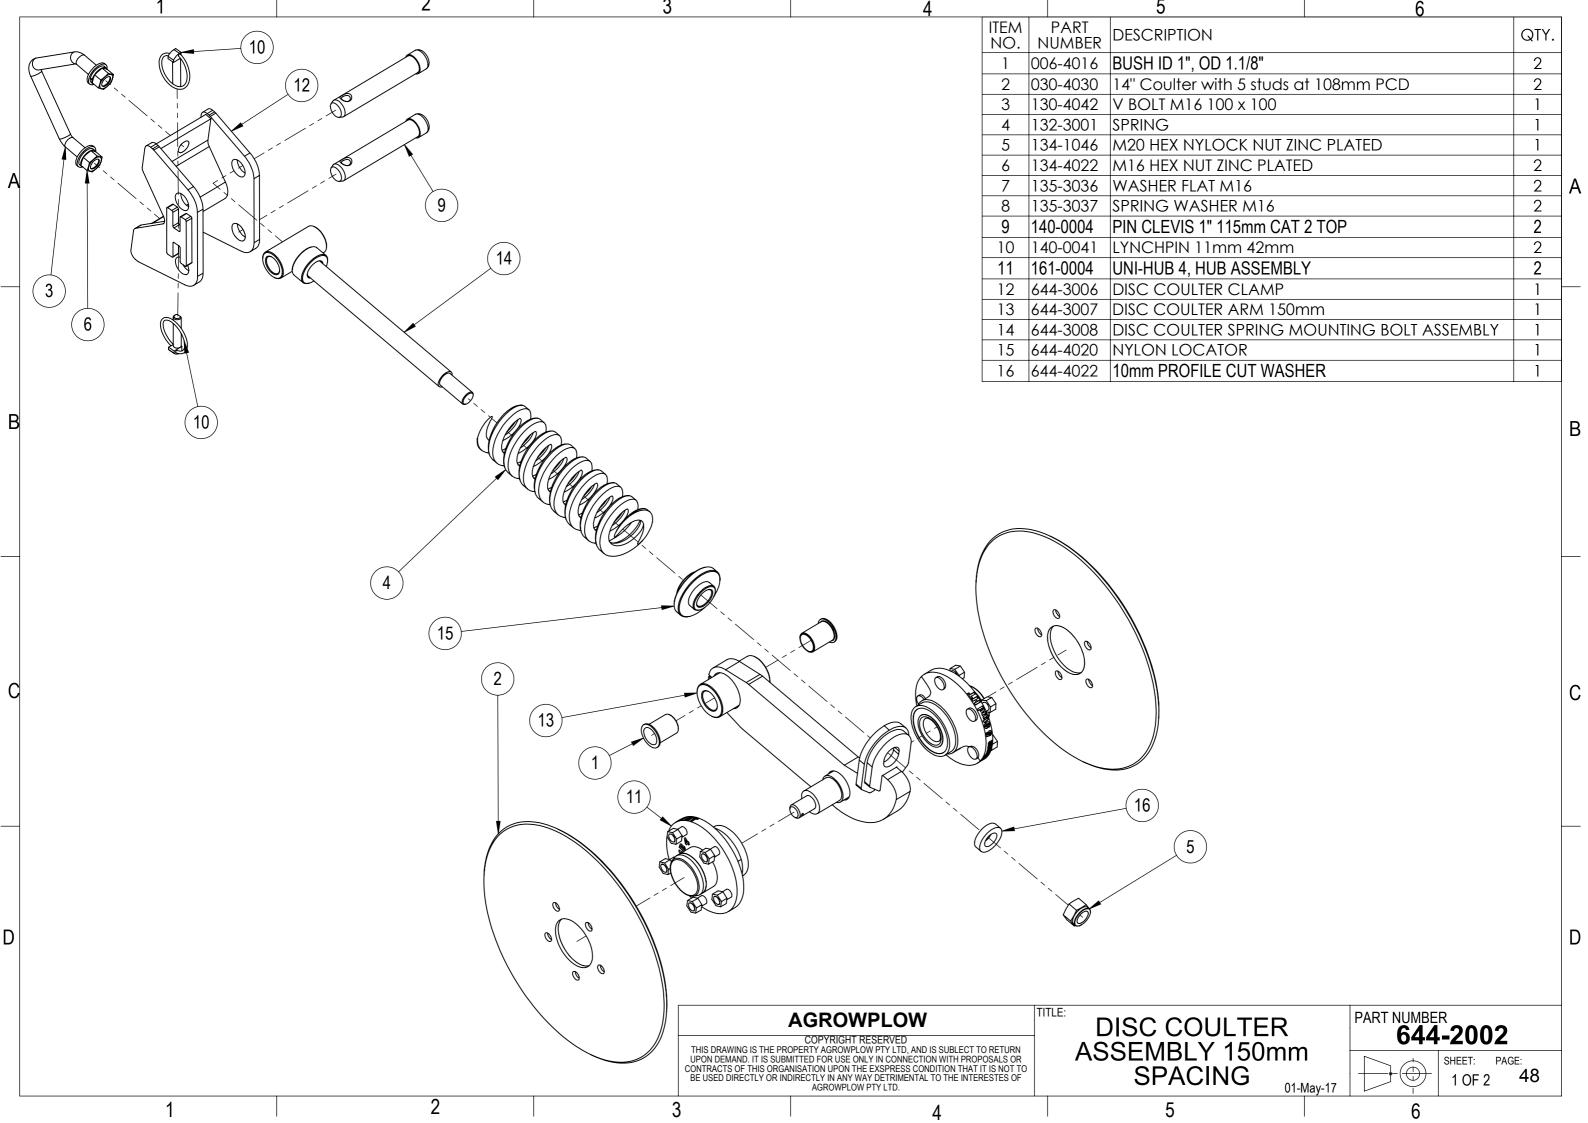

## Table of Contents

| 1. | AD130                                               | PAGE |
|----|-----------------------------------------------------|------|
|    | Machine Range                                       | 3    |
|    | <ul> <li>Hydraulics</li> </ul>                      | 11   |
| 2. | AD130 SEED DRILL SUB ASSEMBLIES                     |      |
|    | <ul> <li>HOPPER ASSEMBLIES</li> </ul>               | 12   |
|    | <ul> <li>FRAME ASSEMBLY and TYNE LAYOUTS</li> </ul> | 19   |
|    | <ul> <li>HITCH ASSEMBLIES</li> </ul>                | 30   |
|    | <ul> <li>WHEEL ARM ASSEMBLIES</li> </ul>            | 32   |
|    | <ul> <li>DRIVE ASSEMBLY</li> </ul>                  | 37   |
|    | <ul> <li>PLATFORM ASSEMBLY</li> </ul>               | 41   |
|    | DECAL KIT                                           | 42   |
| 3. | AD130 OPTIONS                                       |      |
|    | <ul> <li>DISC COULTER ASSEMBLY</li> </ul>           | 45   |
|    | <ul> <li>SMALL SEED BOX ASSEMBLY</li> </ul>         | 51   |
|    | <ul> <li>HARROW ASSEMBLIES</li> </ul>               | 61   |
|    | <ul> <li>ROAD KIT ASSEMBLIES</li> </ul>             | 69   |
|    | <ul> <li>REAR TOW HITCH ASSEMBLY</li> </ul>         | 71   |
| 4. | REFERENCE COMPONENTS                                |      |
|    | <ul> <li>HYDRAULIC MOUNTING BLOCKS</li> </ul>       | 74   |
|    |                                                     |      |