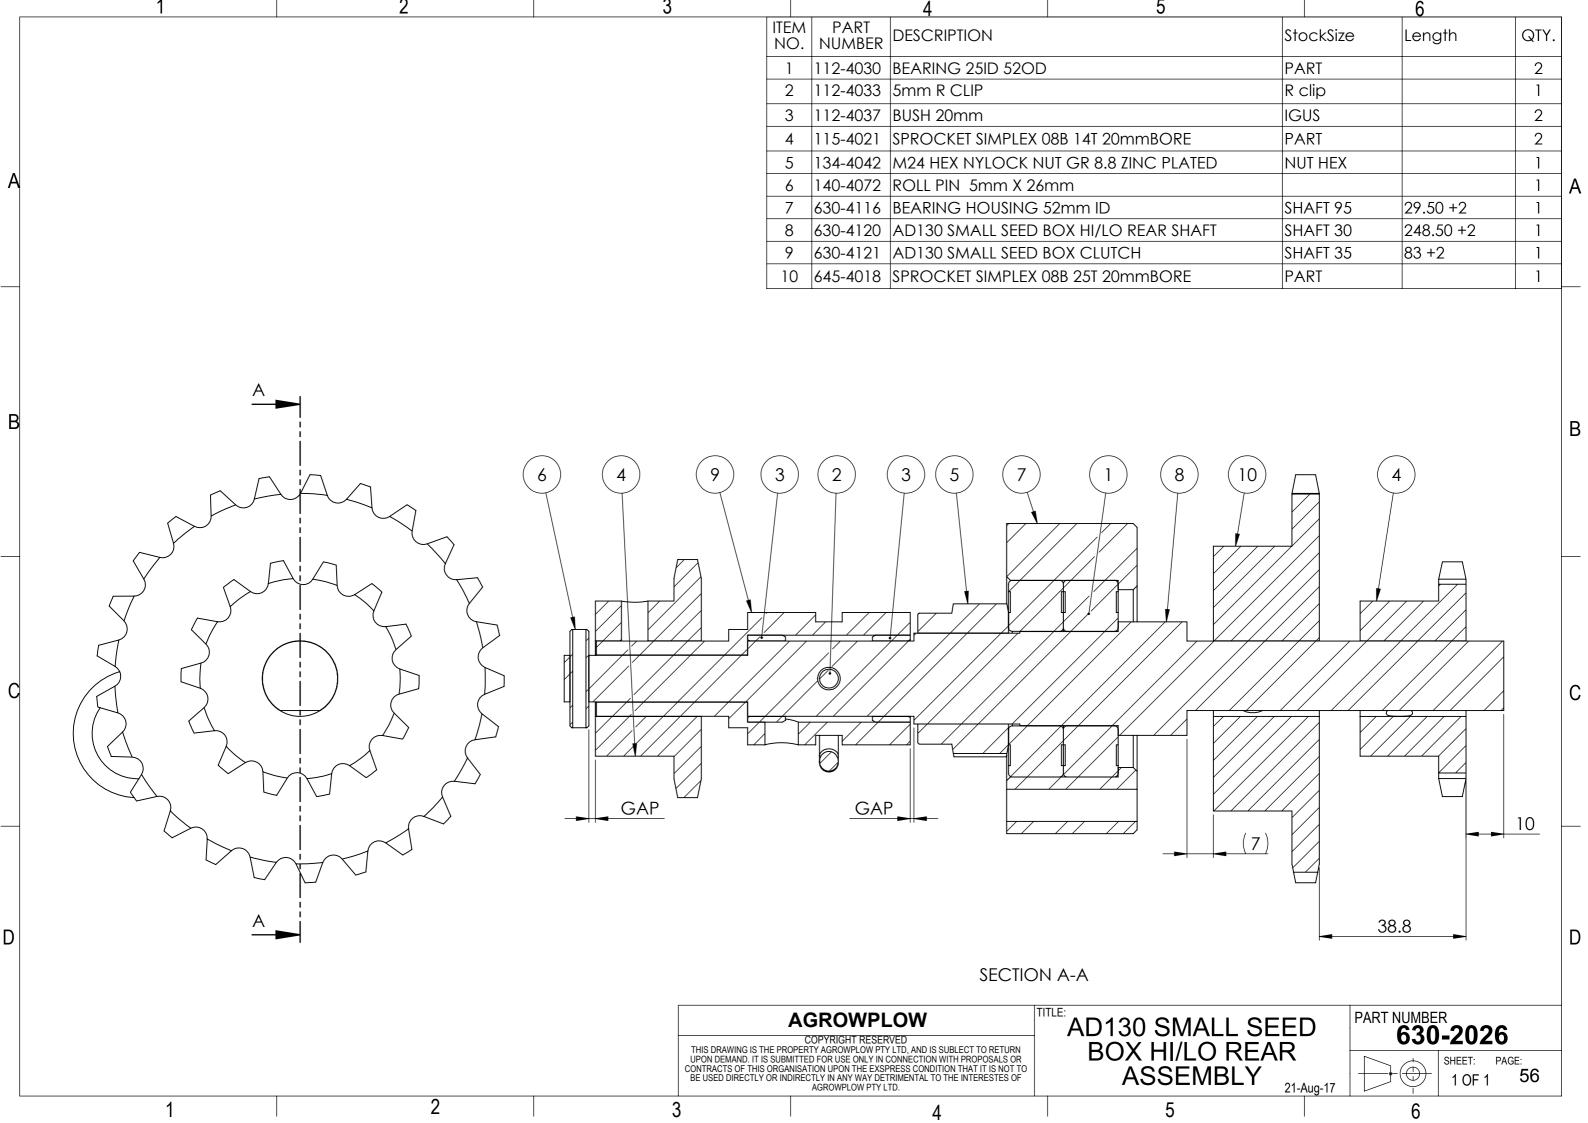

## Table of Contents

| 1. | AD130                                               | PAGE |
|----|-----------------------------------------------------|------|
|    | Machine Range                                       | 3    |
|    | <ul> <li>Hydraulics</li> </ul>                      | 11   |
| 2. | AD130 SEED DRILL SUB ASSEMBLIES                     |      |
|    | <ul> <li>HOPPER ASSEMBLIES</li> </ul>               | 12   |
|    | <ul> <li>FRAME ASSEMBLY and TYNE LAYOUTS</li> </ul> | 19   |
|    | <ul> <li>HITCH ASSEMBLIES</li> </ul>                | 30   |
|    | <ul> <li>WHEEL ARM ASSEMBLIES</li> </ul>            | 32   |
|    | <ul> <li>DRIVE ASSEMBLY</li> </ul>                  | 37   |
|    | <ul> <li>PLATFORM ASSEMBLY</li> </ul>               | 41   |
|    | DECAL KIT                                           | 42   |
| 3. | AD130 OPTIONS                                       |      |
|    | <ul> <li>DISC COULTER ASSEMBLY</li> </ul>           | 45   |
|    | <ul> <li>SMALL SEED BOX ASSEMBLY</li> </ul>         | 51   |
|    | <ul> <li>HARROW ASSEMBLIES</li> </ul>               | 61   |
|    | <ul> <li>ROAD KIT ASSEMBLIES</li> </ul>             | 69   |
|    | <ul> <li>REAR TOW HITCH ASSEMBLY</li> </ul>         | 71   |
| 4. | REFERENCE COMPONENTS                                |      |
|    | <ul> <li>HYDRAULIC MOUNTING BLOCKS</li> </ul>       | 74   |
|    |                                                     |      |