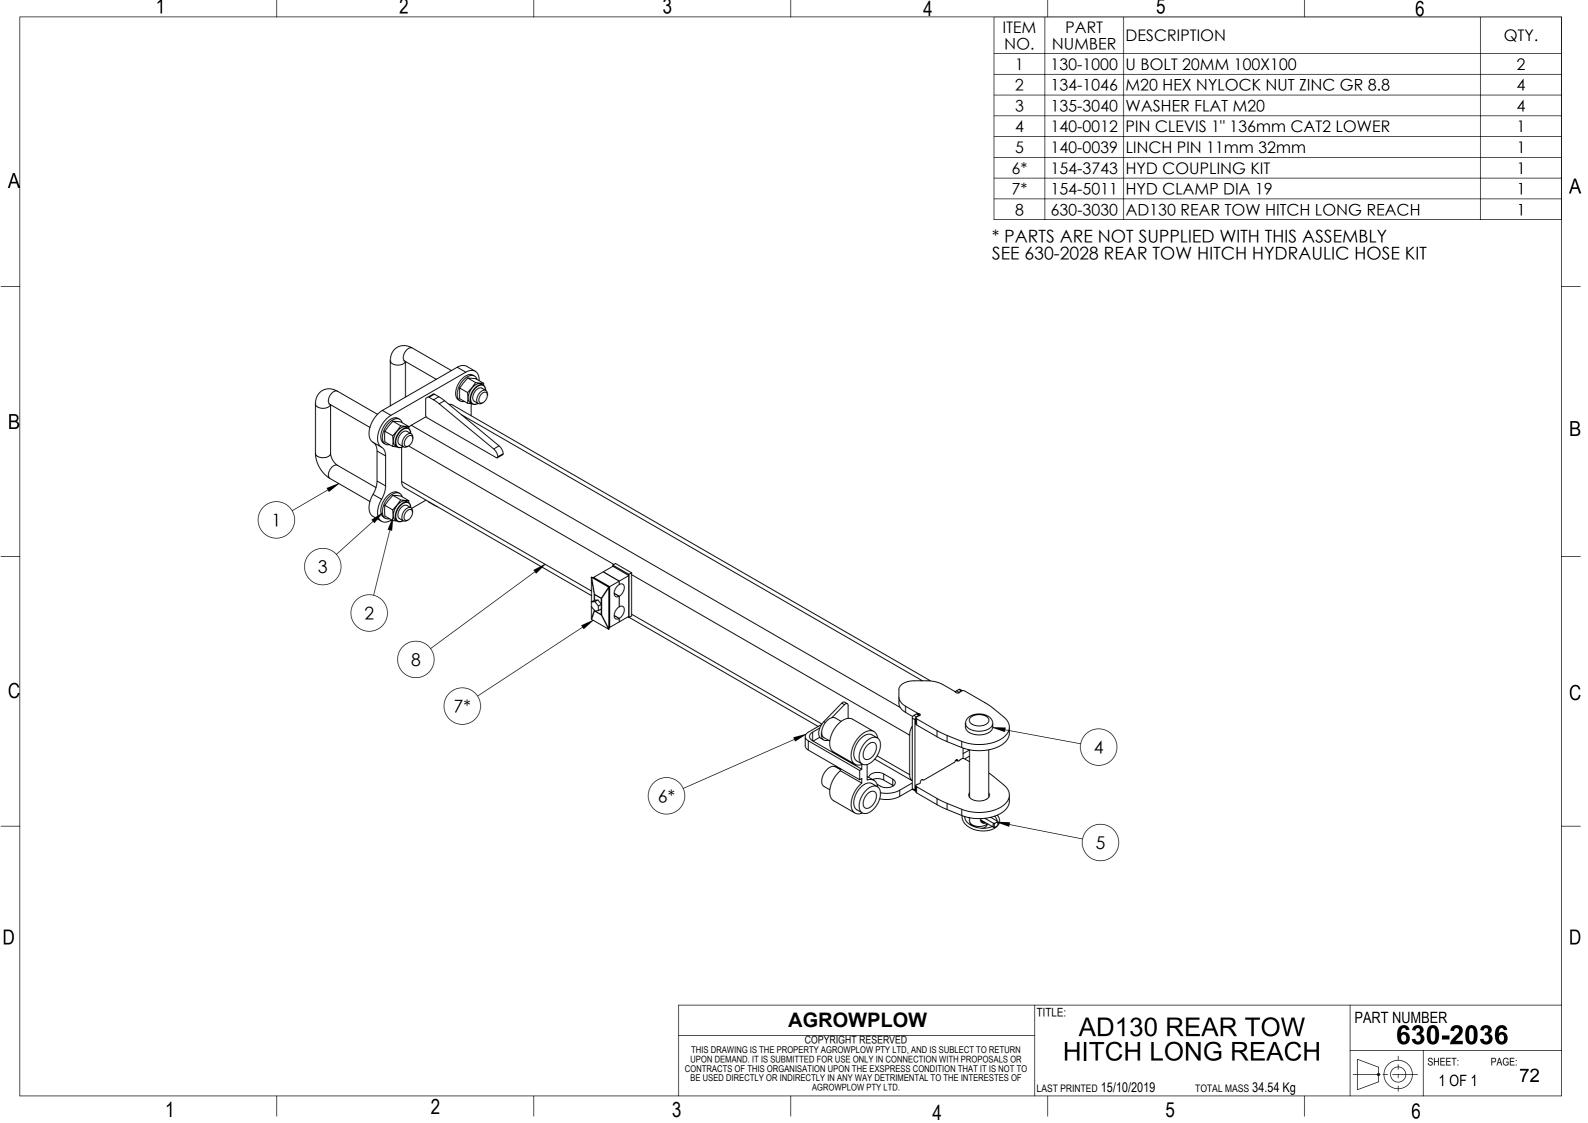

## Table of Contents

| 1. | AD130                                               | PAGE |
|----|-----------------------------------------------------|------|
|    | Machine Range                                       | 3    |
|    | <ul> <li>Hydraulics</li> </ul>                      | 11   |
| 2. | AD130 SEED DRILL SUB ASSEMBLIES                     |      |
|    | <ul> <li>HOPPER ASSEMBLIES</li> </ul>               | 12   |
|    | <ul> <li>FRAME ASSEMBLY and TYNE LAYOUTS</li> </ul> | 19   |
|    | <ul> <li>HITCH ASSEMBLIES</li> </ul>                | 30   |
|    | <ul> <li>WHEEL ARM ASSEMBLIES</li> </ul>            | 32   |
|    | <ul> <li>DRIVE ASSEMBLY</li> </ul>                  | 37   |
|    | <ul> <li>PLATFORM ASSEMBLY</li> </ul>               | 41   |
|    | DECAL KIT                                           | 42   |
| 3. | AD130 OPTIONS                                       |      |
|    | <ul> <li>DISC COULTER ASSEMBLY</li> </ul>           | 45   |
|    | <ul> <li>SMALL SEED BOX ASSEMBLY</li> </ul>         | 51   |
|    | <ul> <li>HARROW ASSEMBLIES</li> </ul>               | 61   |
|    | <ul> <li>ROAD KIT ASSEMBLIES</li> </ul>             | 69   |
|    | <ul> <li>REAR TOW HITCH ASSEMBLY</li> </ul>         | 71   |
| 4. | REFERENCE COMPONENTS                                |      |
|    | <ul> <li>HYDRAULIC MOUNTING BLOCKS</li> </ul>       | 74   |
|    |                                                     |      |