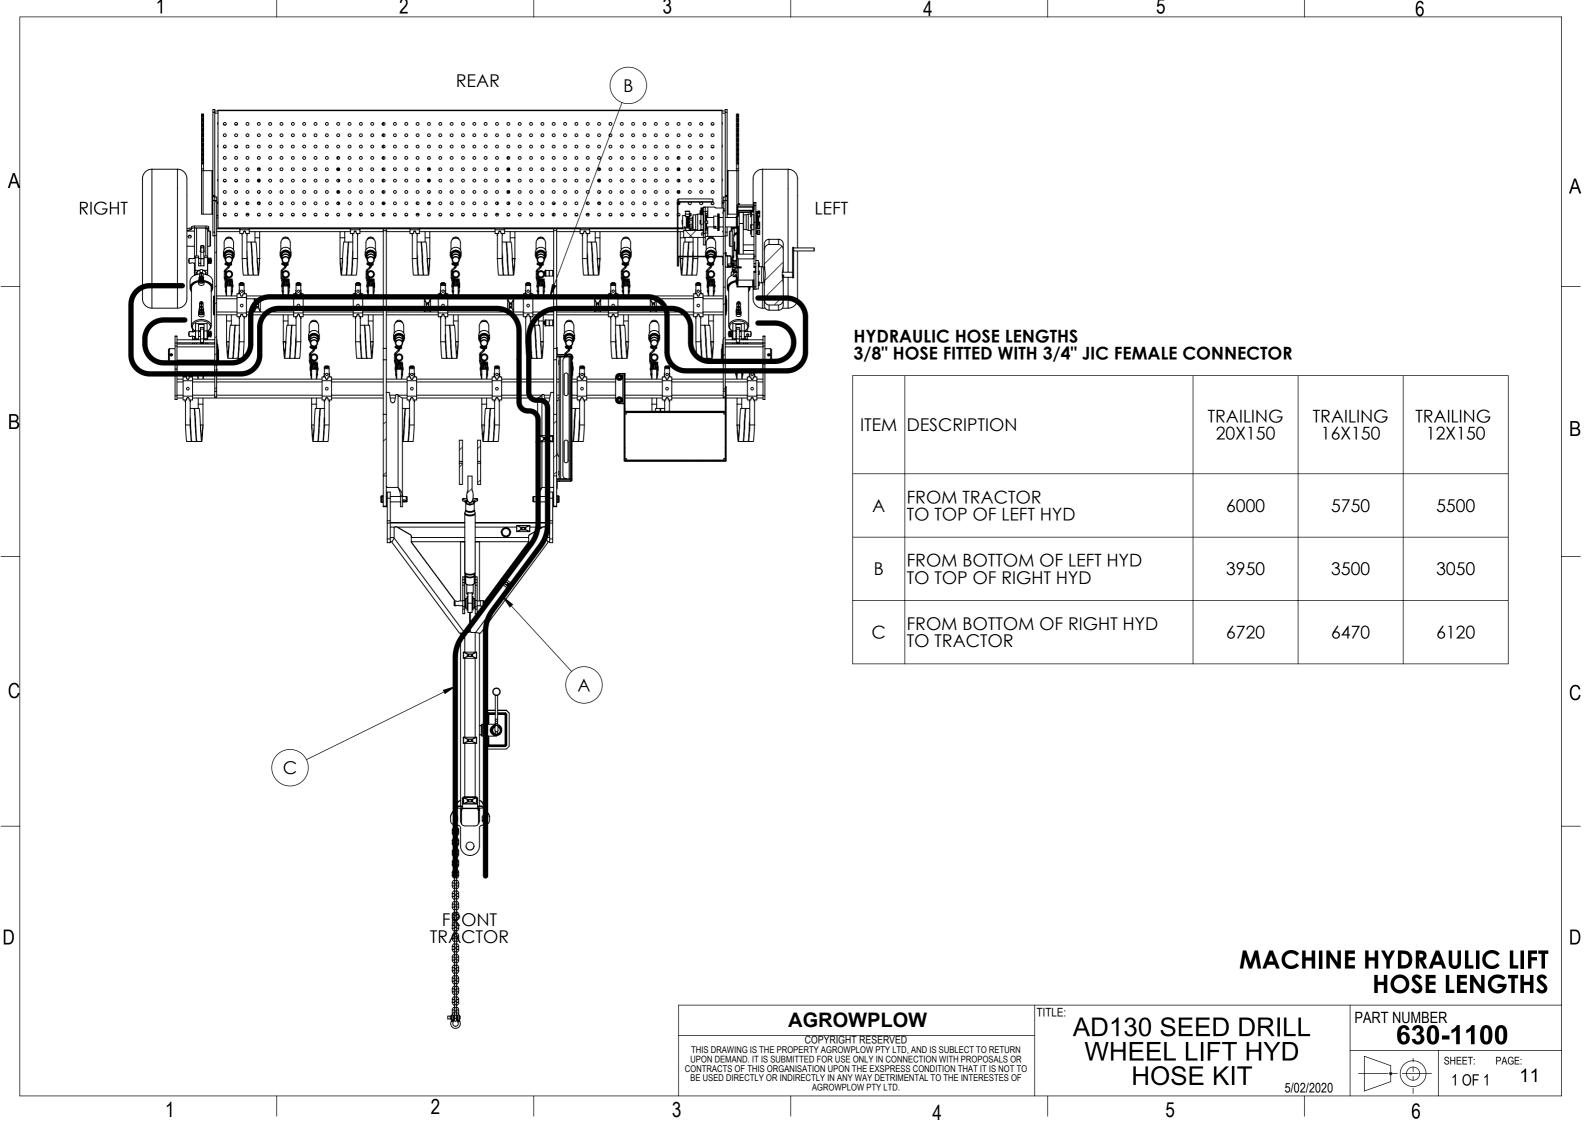

## Table of Contents

| 1. | AD130                                               | PAGE |
|----|-----------------------------------------------------|------|
|    | Machine Range                                       | 3    |
|    | <ul> <li>Hydraulics</li> </ul>                      | 11   |
| 2. | AD130 SEED DRILL SUB ASSEMBLIES                     |      |
|    | <ul> <li>HOPPER ASSEMBLIES</li> </ul>               | 12   |
|    | <ul> <li>FRAME ASSEMBLY and TYNE LAYOUTS</li> </ul> | 19   |
|    | <ul> <li>HITCH ASSEMBLIES</li> </ul>                | 30   |
|    | <ul> <li>WHEEL ARM ASSEMBLIES</li> </ul>            | 32   |
|    | <ul> <li>DRIVE ASSEMBLY</li> </ul>                  | 37   |
|    | <ul> <li>PLATFORM ASSEMBLY</li> </ul>               | 41   |
|    | DECAL KIT                                           | 42   |
| 3. | AD130 OPTIONS                                       |      |
|    | <ul> <li>DISC COULTER ASSEMBLY</li> </ul>           | 45   |
|    | <ul> <li>SMALL SEED BOX ASSEMBLY</li> </ul>         | 51   |
|    | <ul> <li>HARROW ASSEMBLIES</li> </ul>               | 61   |
|    | <ul> <li>ROAD KIT ASSEMBLIES</li> </ul>             | 69   |
|    | <ul> <li>REAR TOW HITCH ASSEMBLY</li> </ul>         | 71   |
| 4. | REFERENCE COMPONENTS                                |      |
|    | <ul> <li>HYDRAULIC MOUNTING BLOCKS</li> </ul>       | 74   |
|    |                                                     |      |