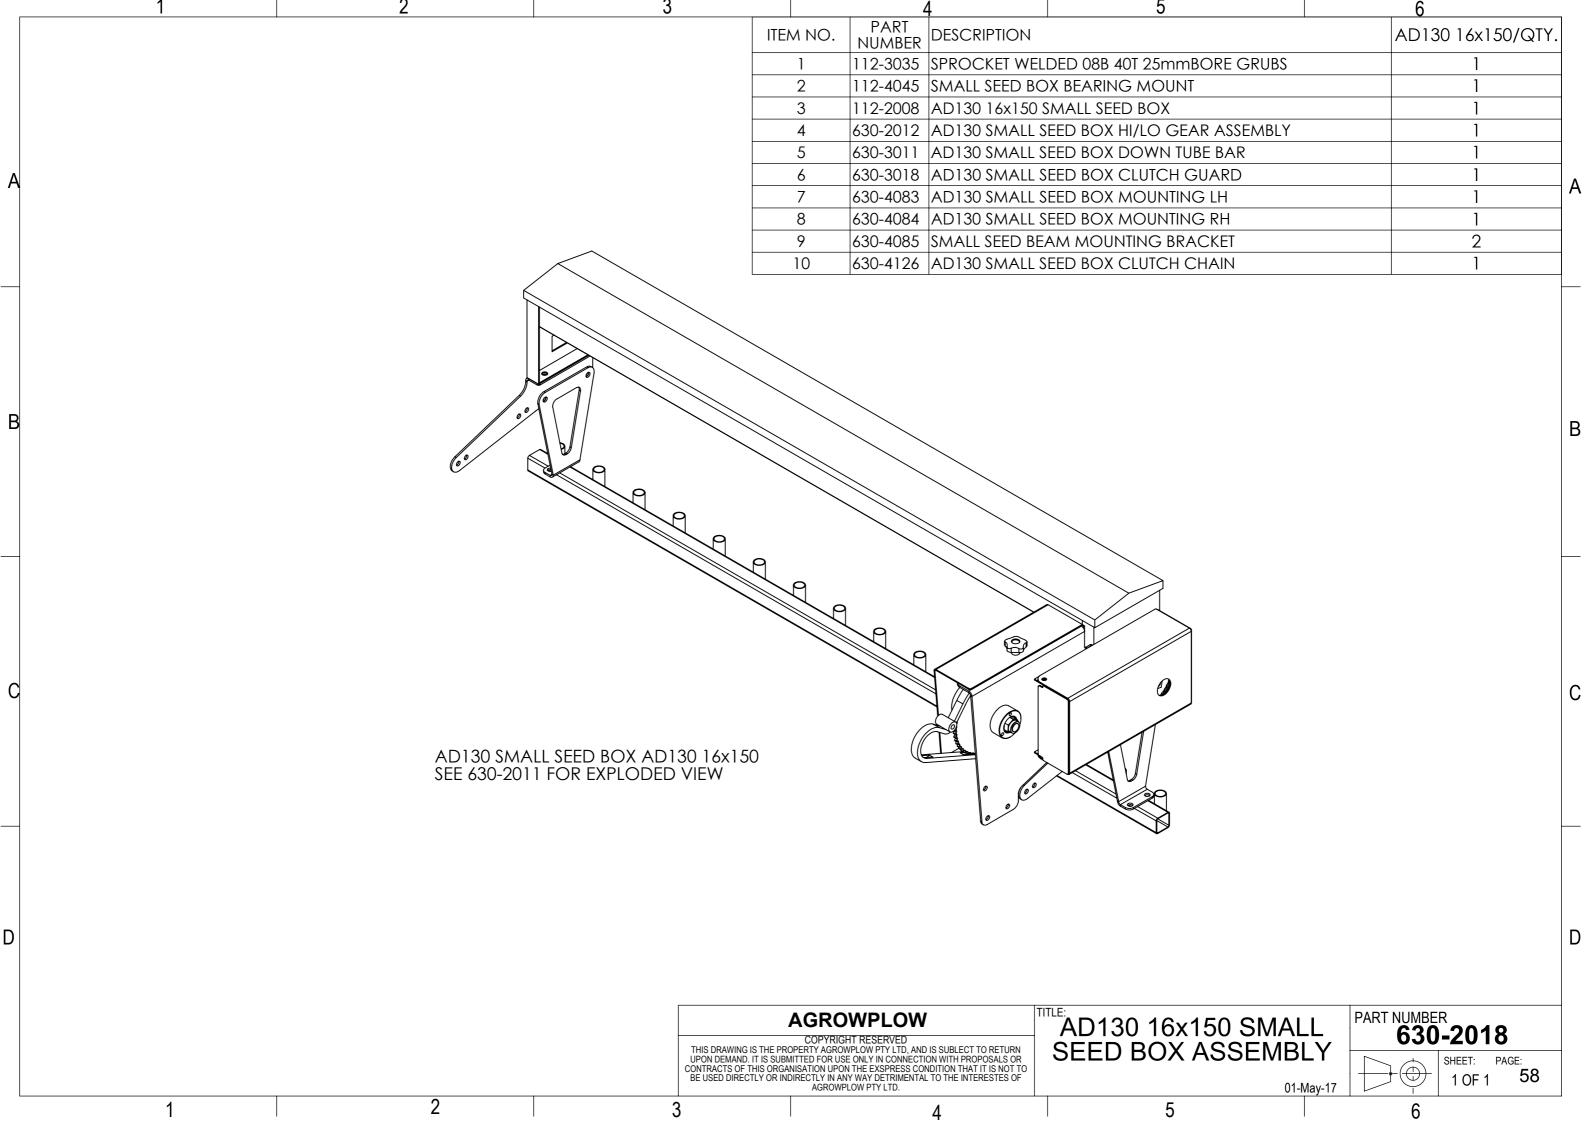

## Table of Contents

| 1. | AD130                                               | PAGE |
|----|-----------------------------------------------------|------|
|    | Machine Range                                       | 3    |
|    | <ul> <li>Hydraulics</li> </ul>                      | 11   |
| 2. | AD130 SEED DRILL SUB ASSEMBLIES                     |      |
|    | <ul> <li>HOPPER ASSEMBLIES</li> </ul>               | 12   |
|    | <ul> <li>FRAME ASSEMBLY and TYNE LAYOUTS</li> </ul> | 19   |
|    | <ul> <li>HITCH ASSEMBLIES</li> </ul>                | 30   |
|    | <ul> <li>WHEEL ARM ASSEMBLIES</li> </ul>            | 32   |
|    | <ul> <li>DRIVE ASSEMBLY</li> </ul>                  | 37   |
|    | <ul> <li>PLATFORM ASSEMBLY</li> </ul>               | 41   |
|    | DECAL KIT                                           | 42   |
| 3. | AD130 OPTIONS                                       |      |
|    | <ul> <li>DISC COULTER ASSEMBLY</li> </ul>           | 45   |
|    | <ul> <li>SMALL SEED BOX ASSEMBLY</li> </ul>         | 51   |
|    | <ul> <li>HARROW ASSEMBLIES</li> </ul>               | 61   |
|    | <ul> <li>ROAD KIT ASSEMBLIES</li> </ul>             | 69   |
|    | <ul> <li>REAR TOW HITCH ASSEMBLY</li> </ul>         | 71   |
| 4. | REFERENCE COMPONENTS                                |      |
|    | <ul> <li>HYDRAULIC MOUNTING BLOCKS</li> </ul>       | 74   |
|    |                                                     |      |