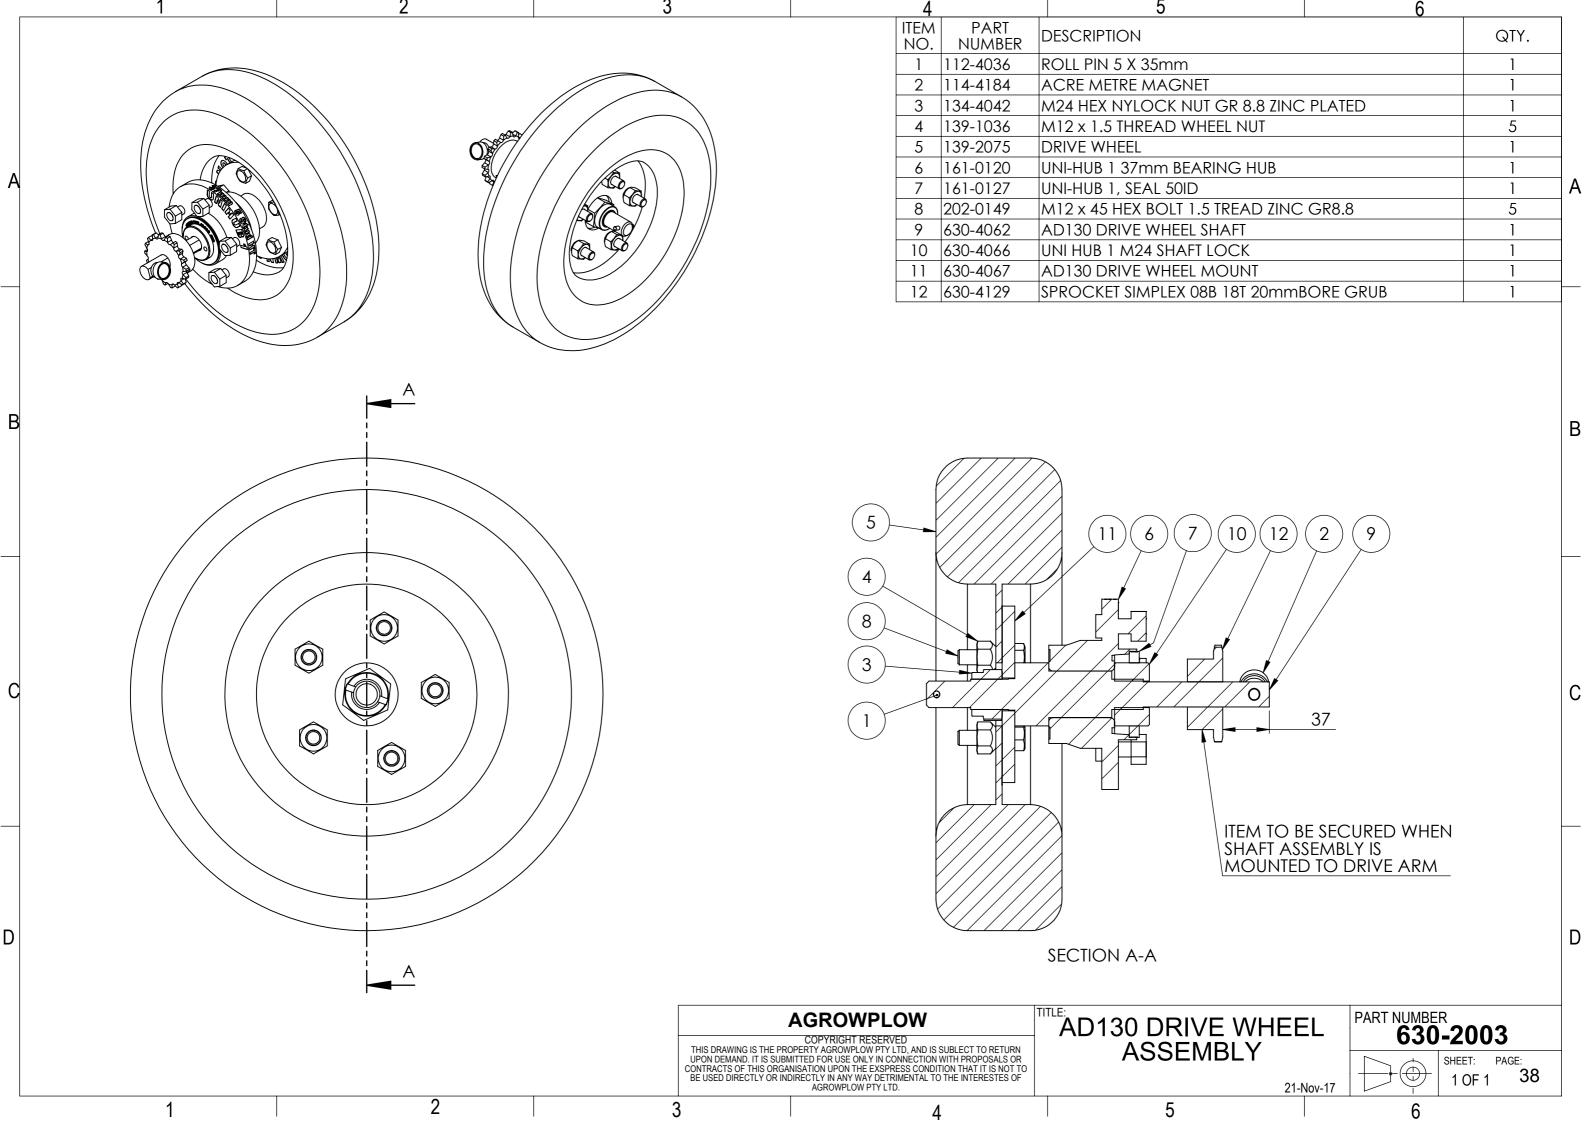

## Table of Contents

| 1. | AD130                                               | PAGE |
|----|-----------------------------------------------------|------|
|    | Machine Range                                       | 3    |
|    | <ul> <li>Hydraulics</li> </ul>                      | 11   |
| 2. | AD130 SEED DRILL SUB ASSEMBLIES                     |      |
|    | <ul> <li>HOPPER ASSEMBLIES</li> </ul>               | 12   |
|    | <ul> <li>FRAME ASSEMBLY and TYNE LAYOUTS</li> </ul> | 19   |
|    | <ul> <li>HITCH ASSEMBLIES</li> </ul>                | 30   |
|    | <ul> <li>WHEEL ARM ASSEMBLIES</li> </ul>            | 32   |
|    | <ul> <li>DRIVE ASSEMBLY</li> </ul>                  | 37   |
|    | <ul> <li>PLATFORM ASSEMBLY</li> </ul>               | 41   |
|    | DECAL KIT                                           | 42   |
| 3. | AD130 OPTIONS                                       |      |
|    | <ul> <li>DISC COULTER ASSEMBLY</li> </ul>           | 45   |
|    | <ul> <li>SMALL SEED BOX ASSEMBLY</li> </ul>         | 51   |
|    | <ul> <li>HARROW ASSEMBLIES</li> </ul>               | 61   |
|    | <ul> <li>ROAD KIT ASSEMBLIES</li> </ul>             | 69   |
|    | <ul> <li>REAR TOW HITCH ASSEMBLY</li> </ul>         | 71   |
| 4. | REFERENCE COMPONENTS                                |      |
|    | <ul> <li>HYDRAULIC MOUNTING BLOCKS</li> </ul>       | 74   |
|    |                                                     |      |