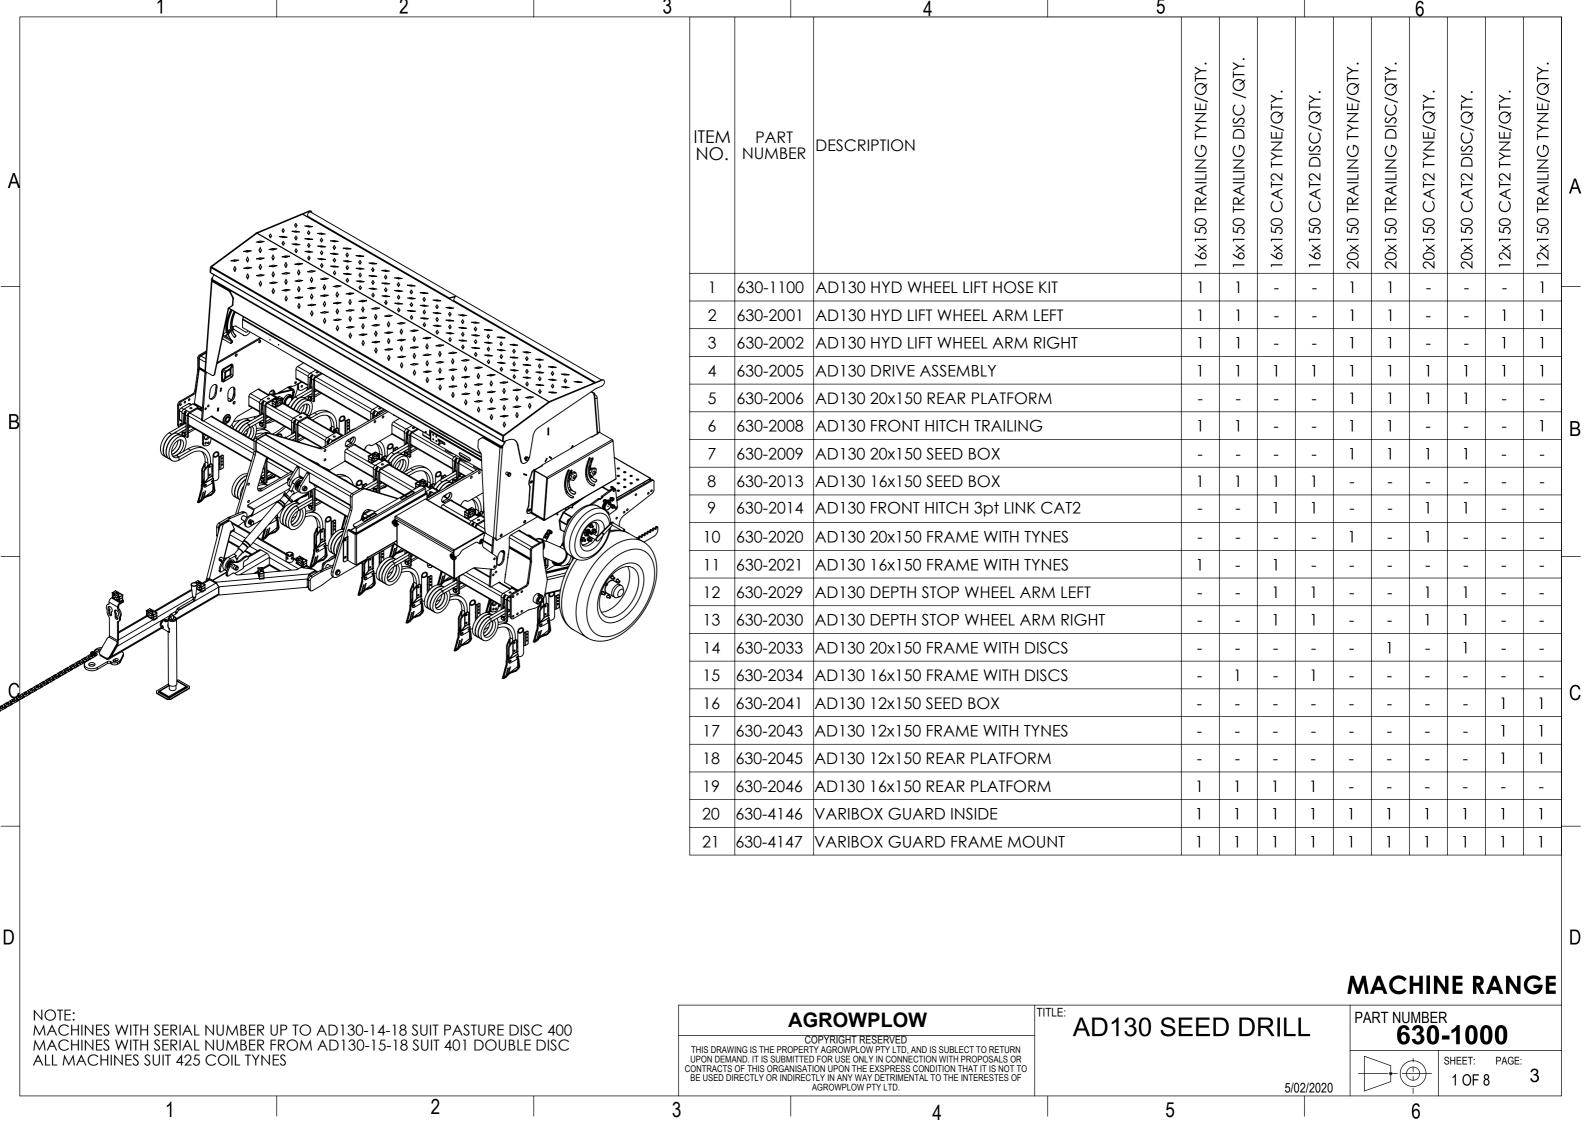

RIVE ASSEMBLY</li> </ul>                  | 37   |
|    | <ul> <li>PLATFORM ASSEMBLY</li> </ul>               | 41   |
|    | DECAL KIT                                           | 42   |
| 3. | AD130 OPTIONS                                       |      |
|    | <ul> <li>DISC COULTER ASSEMBLY</li> </ul>           | 45   |
|    | <ul> <li>SMALL SEED BOX ASSEMBLY</li> </ul>         | 51   |
|    | <ul> <li>HARROW ASSEMBLIES</li> </ul>               | 61   |
|    | <ul> <li>ROAD KIT ASSEMBLIES</li> </ul>             | 69   |
|    | <ul> <li>REAR TOW HITCH ASSEMBLY</li> </ul>         | 71   |
| 4. | REFERENCE COMPONENTS                                |      |
|    | <ul> <li>HYDRAULIC MOUNTING BLOCKS</li> </ul>       | 74   |
|    |                                                     |      |