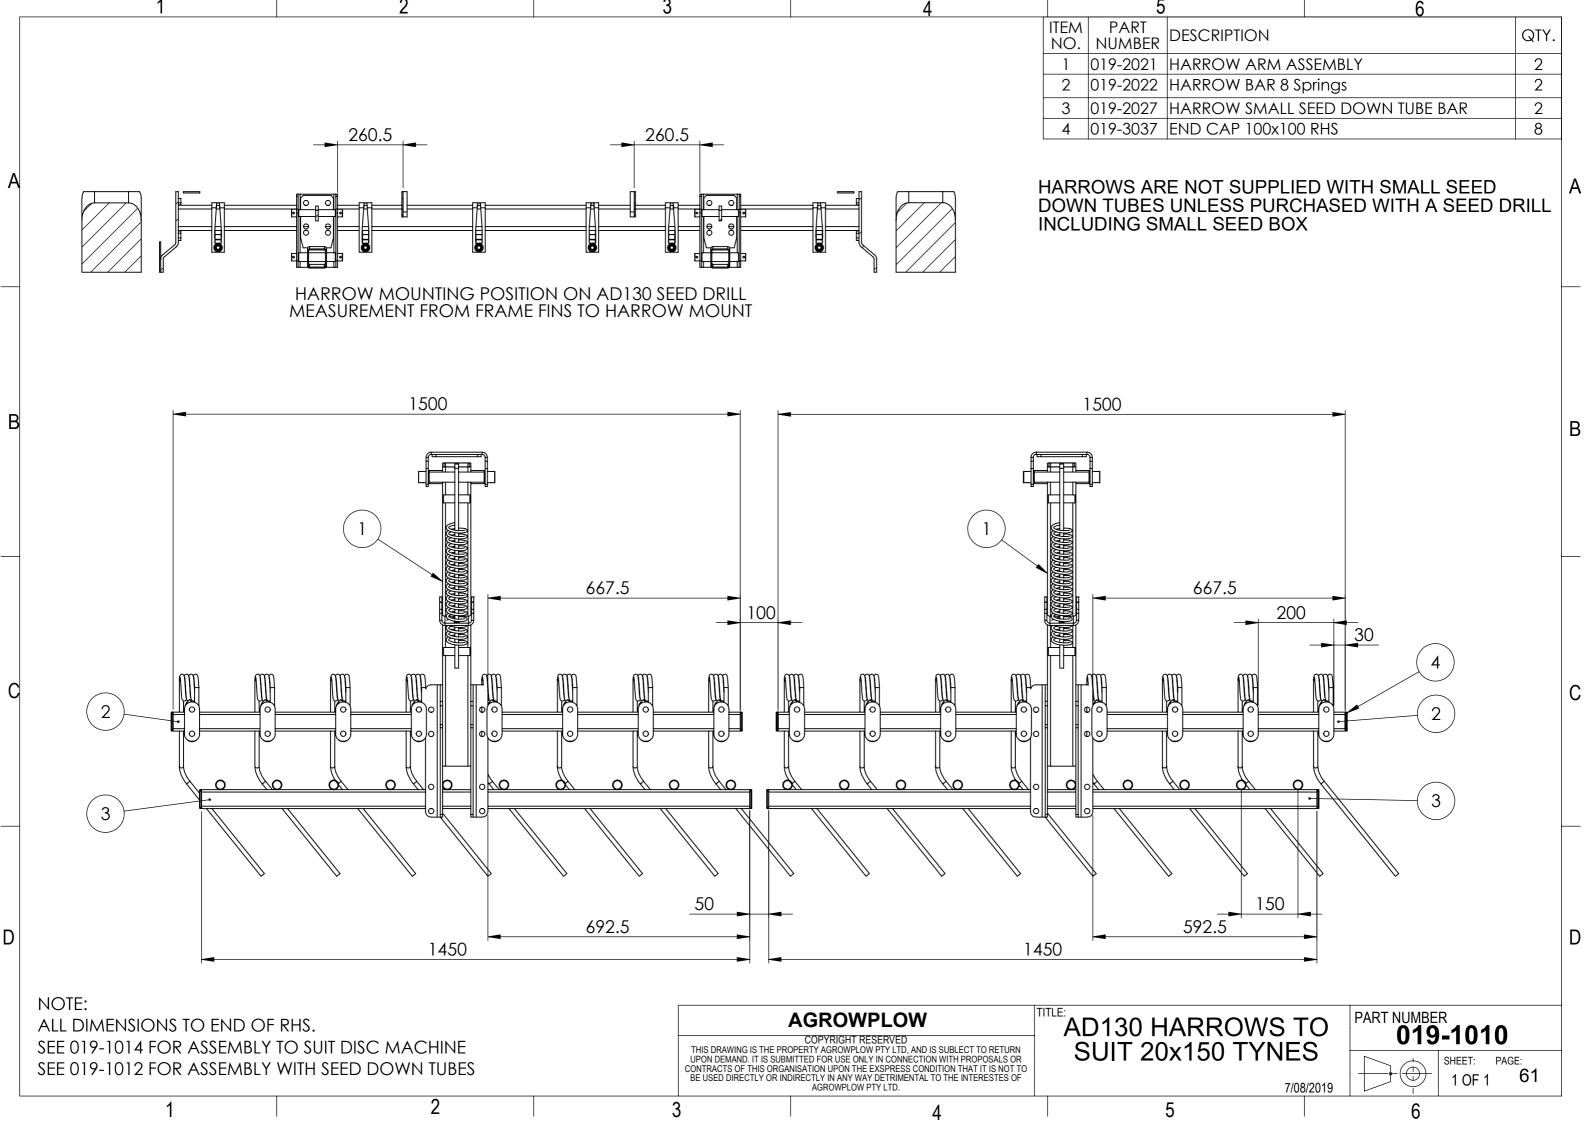

## Table of Contents

| 1. | AD130                                               | PAGE |
|----|-----------------------------------------------------|------|
|    | Machine Range                                       | 3    |
|    | <ul> <li>Hydraulics</li> </ul>                      | 11   |
| 2. | AD130 SEED DRILL SUB ASSEMBLIES                     |      |
|    | <ul> <li>HOPPER ASSEMBLIES</li> </ul>               | 12   |
|    | <ul> <li>FRAME ASSEMBLY and TYNE LAYOUTS</li> </ul> | 19   |
|    | <ul> <li>HITCH ASSEMBLIES</li> </ul>                | 30   |
|    | <ul> <li>WHEEL ARM ASSEMBLIES</li> </ul>            | 32   |
|    | <ul> <li>DRIVE ASSEMBLY</li> </ul>                  | 37   |
|    | <ul> <li>PLATFORM ASSEMBLY</li> </ul>               | 41   |
|    | DECAL KIT                                           | 42   |
| 3. | AD130 OPTIONS                                       |      |
|    | <ul> <li>DISC COULTER ASSEMBLY</li> </ul>           | 45   |
|    | <ul> <li>SMALL SEED BOX ASSEMBLY</li> </ul>         | 51   |
|    | <ul> <li>HARROW ASSEMBLIES</li> </ul>               | 61   |
|    | <ul> <li>ROAD KIT ASSEMBLIES</li> </ul>             | 69   |
|    | <ul> <li>REAR TOW HITCH ASSEMBLY</li> </ul>         | 71   |
| 4. | REFERENCE COMPONENTS                                |      |
|    | <ul> <li>HYDRAULIC MOUNTING BLOCKS</li> </ul>       | 74   |
|    |                                                     |      |