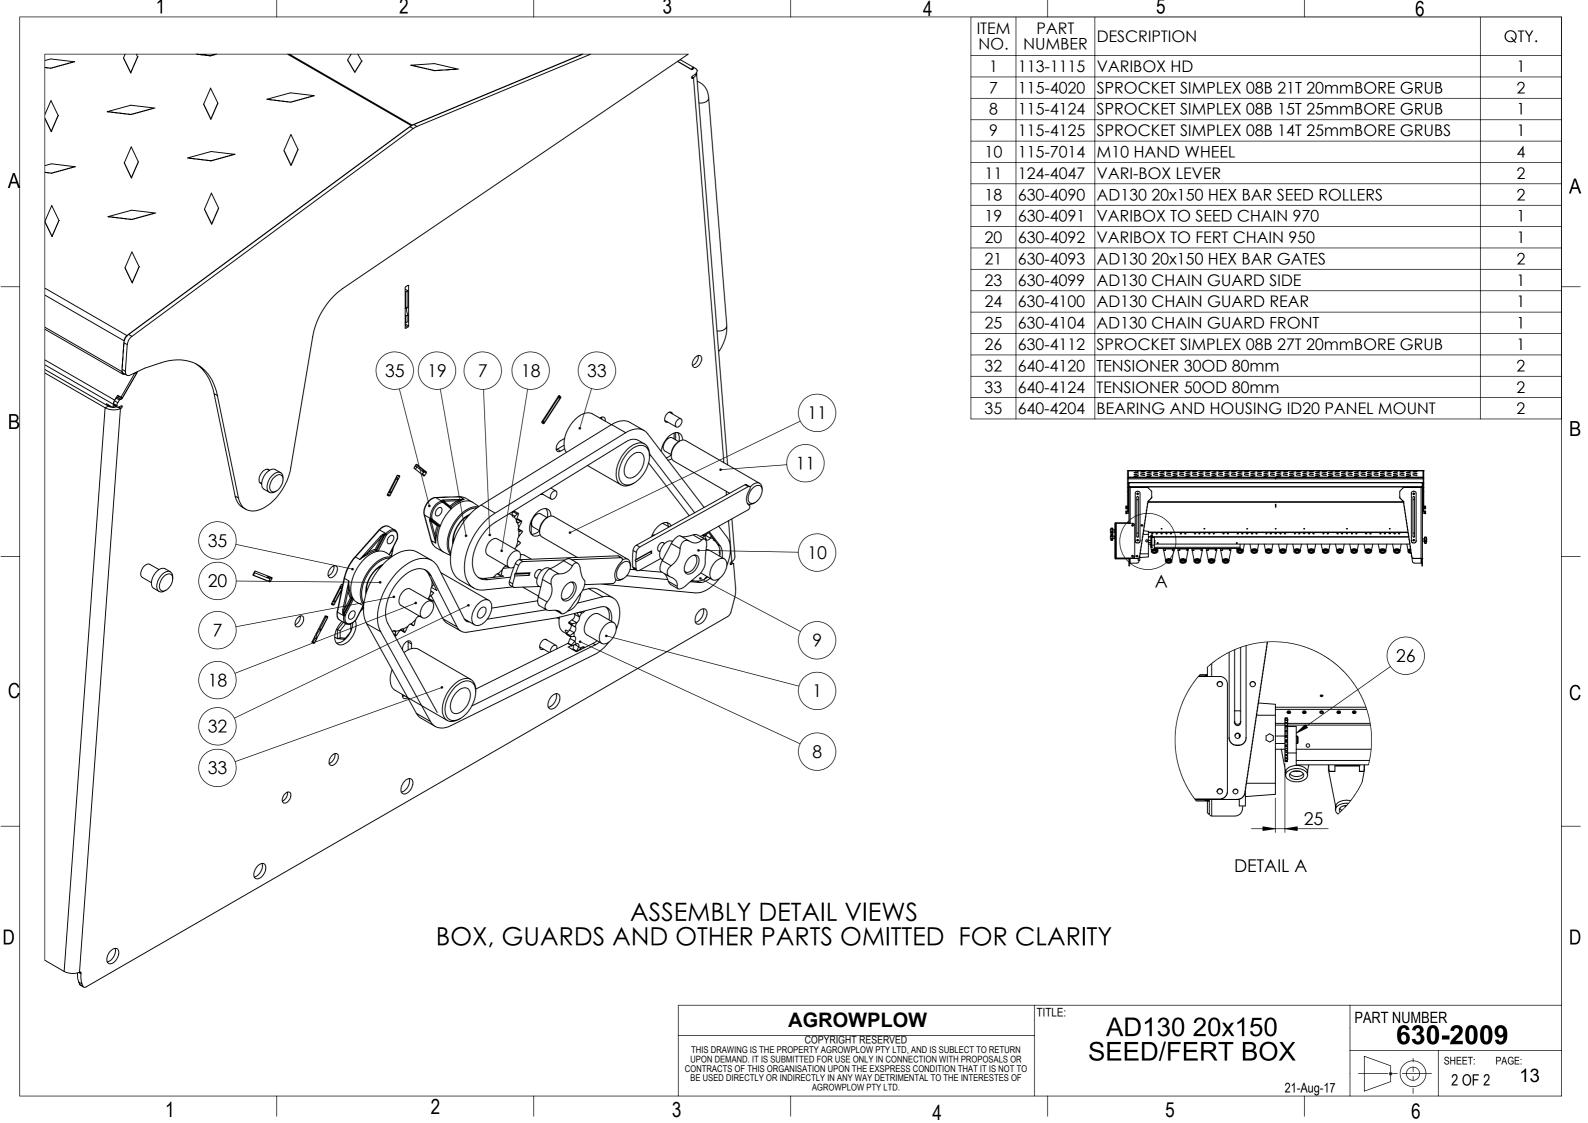

## Table of Contents

| 1. | AD130                                               | PAGE |
|----|-----------------------------------------------------|------|
|    | Machine Range                                       | 3    |
|    | <ul> <li>Hydraulics</li> </ul>                      | 11   |
| 2. | AD130 SEED DRILL SUB ASSEMBLIES                     |      |
|    | <ul> <li>HOPPER ASSEMBLIES</li> </ul>               | 12   |
|    | <ul> <li>FRAME ASSEMBLY and TYNE LAYOUTS</li> </ul> | 19   |
|    | <ul> <li>HITCH ASSEMBLIES</li> </ul>                | 30   |
|    | <ul> <li>WHEEL ARM ASSEMBLIES</li> </ul>            | 32   |
|    | <ul> <li>DRIVE ASSEMBLY</li> </ul>                  | 37   |
|    | <ul> <li>PLATFORM ASSEMBLY</li> </ul>               | 41   |
|    | DECAL KIT                                           | 42   |
| 3. | AD130 OPTIONS                                       |      |
|    | <ul> <li>DISC COULTER ASSEMBLY</li> </ul>           | 45   |
|    | <ul> <li>SMALL SEED BOX ASSEMBLY</li> </ul>         | 51   |
|    | <ul> <li>HARROW ASSEMBLIES</li> </ul>               | 61   |
|    | <ul> <li>ROAD KIT ASSEMBLIES</li> </ul>             | 69   |
|    | <ul> <li>REAR TOW HITCH ASSEMBLY</li> </ul>         | 71   |
| 4. | REFERENCE COMPONENTS                                |      |
|    | <ul> <li>HYDRAULIC MOUNTING BLOCKS</li> </ul>       | 74   |
|    |                                                     |      |