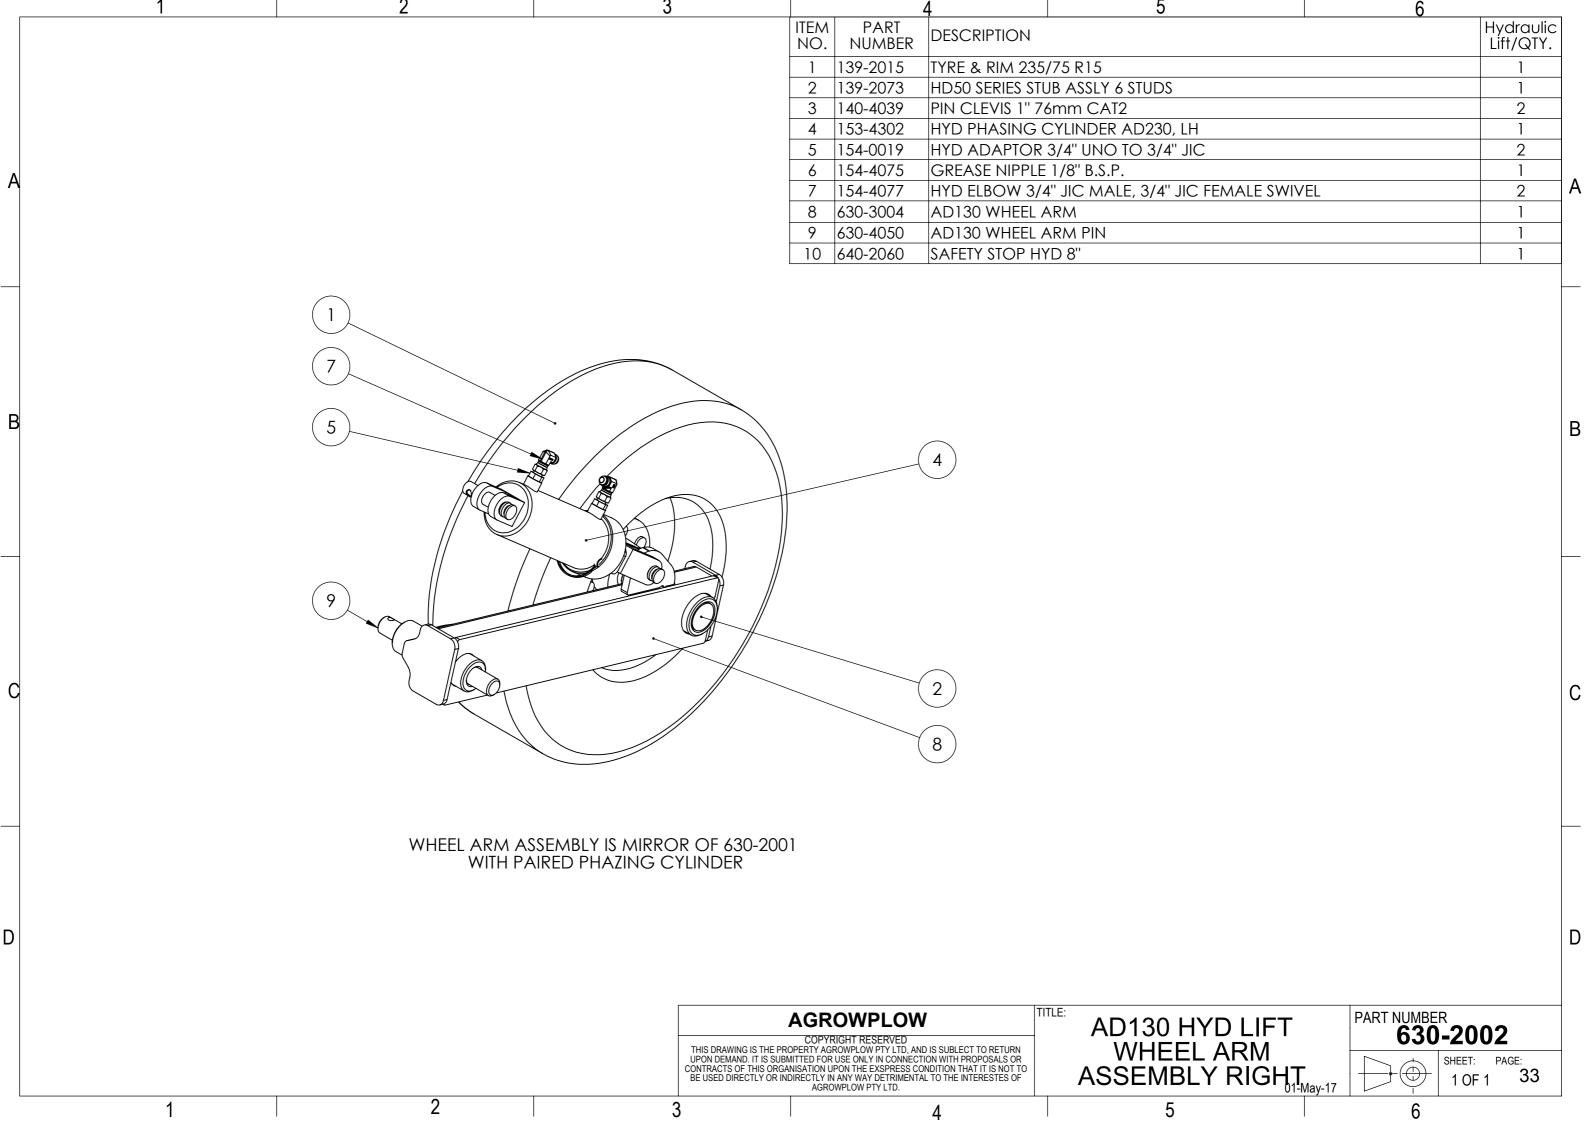

## Table of Contents

| 1. | AD130                                               | PAGE |
|----|-----------------------------------------------------|------|
|    | Machine Range                                       | 3    |
|    | <ul> <li>Hydraulics</li> </ul>                      | 11   |
| 2. | AD130 SEED DRILL SUB ASSEMBLIES                     |      |
|    | <ul> <li>HOPPER ASSEMBLIES</li> </ul>               | 12   |
|    | <ul> <li>FRAME ASSEMBLY and TYNE LAYOUTS</li> </ul> | 19   |
|    | <ul> <li>HITCH ASSEMBLIES</li> </ul>                | 30   |
|    | <ul> <li>WHEEL ARM ASSEMBLIES</li> </ul>            | 32   |
|    | <ul> <li>DRIVE ASSEMBLY</li> </ul>                  | 37   |
|    | <ul> <li>PLATFORM ASSEMBLY</li> </ul>               | 41   |
|    | DECAL KIT                                           | 42   |
| 3. | AD130 OPTIONS                                       |      |
|    | <ul> <li>DISC COULTER ASSEMBLY</li> </ul>           | 45   |
|    | <ul> <li>SMALL SEED BOX ASSEMBLY</li> </ul>         | 51   |
|    | <ul> <li>HARROW ASSEMBLIES</li> </ul>               | 61   |
|    | <ul> <li>ROAD KIT ASSEMBLIES</li> </ul>             | 69   |
|    | <ul> <li>REAR TOW HITCH ASSEMBLY</li> </ul>         | 71   |
| 4. | REFERENCE COMPONENTS                                |      |
|    | <ul> <li>HYDRAULIC MOUNTING BLOCKS</li> </ul>       | 74   |
|    |                                                     |      |