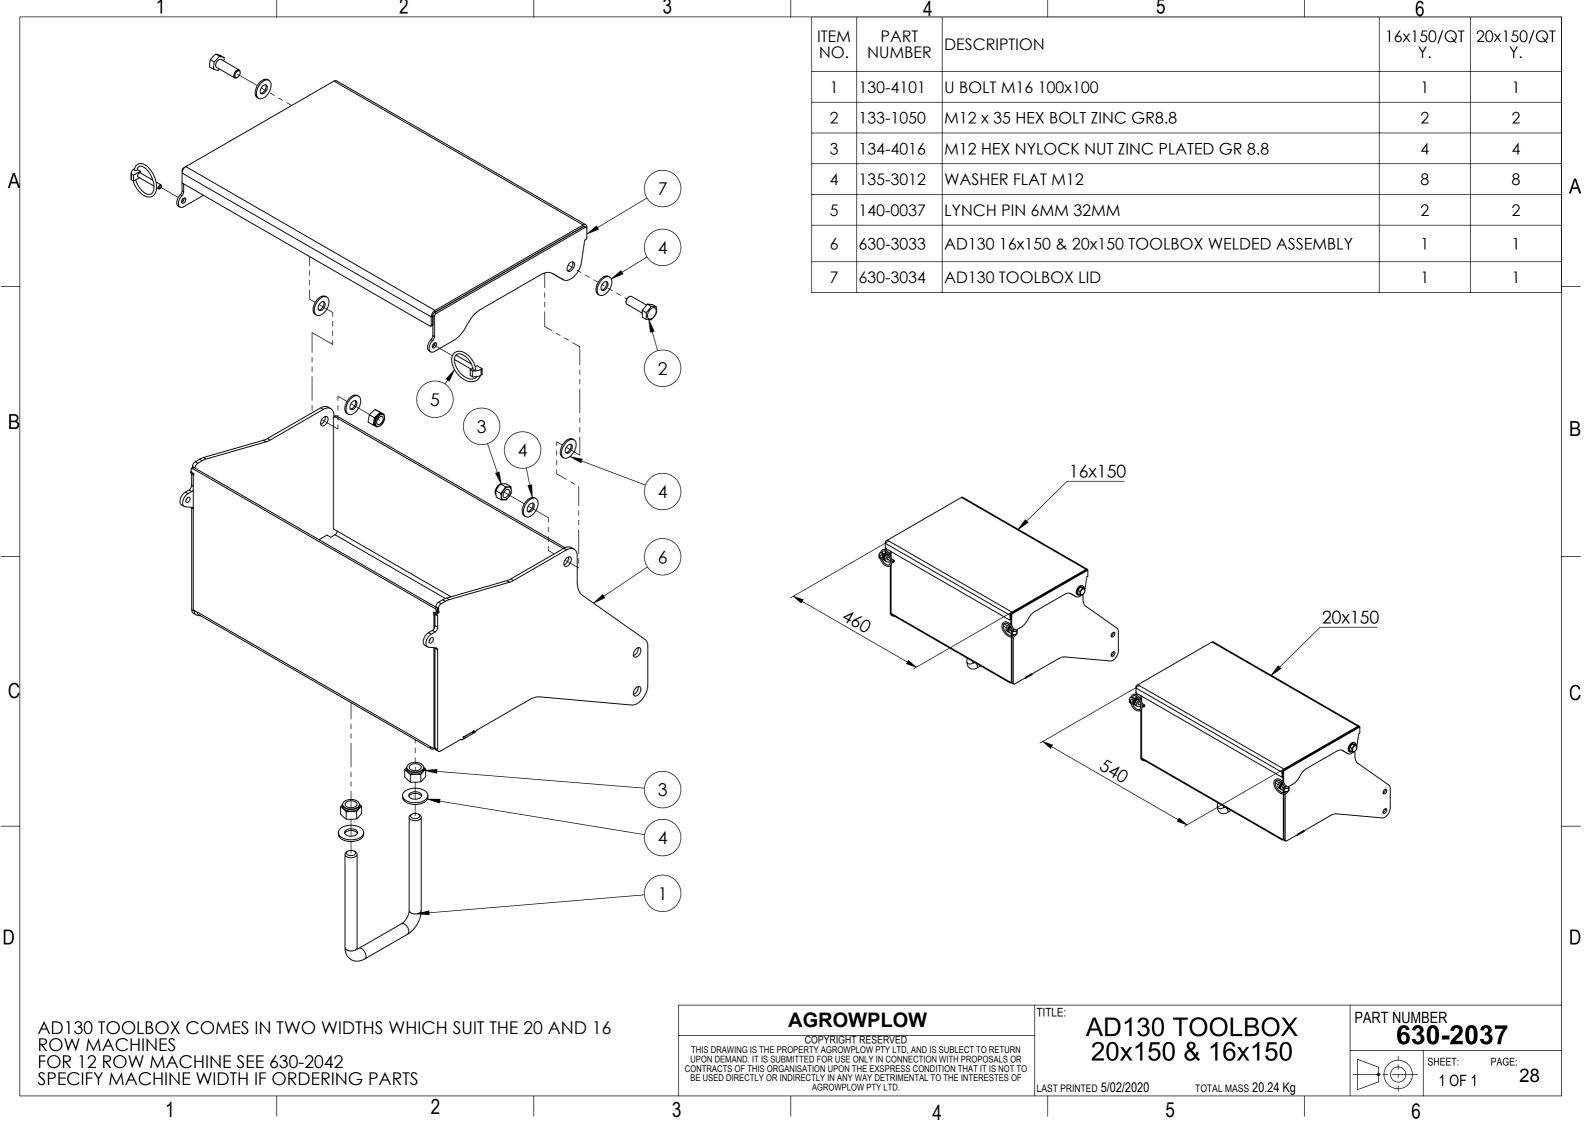

## Table of Contents

| 1. | AD130                                               | PAGE |
|----|-----------------------------------------------------|------|
|    | Machine Range                                       | 3    |
|    | <ul> <li>Hydraulics</li> </ul>                      | 11   |
| 2. | AD130 SEED DRILL SUB ASSEMBLIES                     |      |
|    | <ul> <li>HOPPER ASSEMBLIES</li> </ul>               | 12   |
|    | <ul> <li>FRAME ASSEMBLY and TYNE LAYOUTS</li> </ul> | 19   |
|    | <ul> <li>HITCH ASSEMBLIES</li> </ul>                | 30   |
|    | <ul> <li>WHEEL ARM ASSEMBLIES</li> </ul>            | 32   |
|    | <ul> <li>DRIVE ASSEMBLY</li> </ul>                  | 37   |
|    | <ul> <li>PLATFORM ASSEMBLY</li> </ul>               | 41   |
|    | DECAL KIT                                           | 42   |
| 3. | AD130 OPTIONS                                       |      |
|    | <ul> <li>DISC COULTER ASSEMBLY</li> </ul>           | 45   |
|    | <ul> <li>SMALL SEED BOX ASSEMBLY</li> </ul>         | 51   |
|    | <ul> <li>HARROW ASSEMBLIES</li> </ul>               | 61   |
|    | <ul> <li>ROAD KIT ASSEMBLIES</li> </ul>             | 69   |
|    | <ul> <li>REAR TOW HITCH ASSEMBLY</li> </ul>         | 71   |
| 4. | REFERENCE COMPONENTS                                |      |
|    | <ul> <li>HYDRAULIC MOUNTING BLOCKS</li> </ul>       | 74   |
|    |                                                     |      |