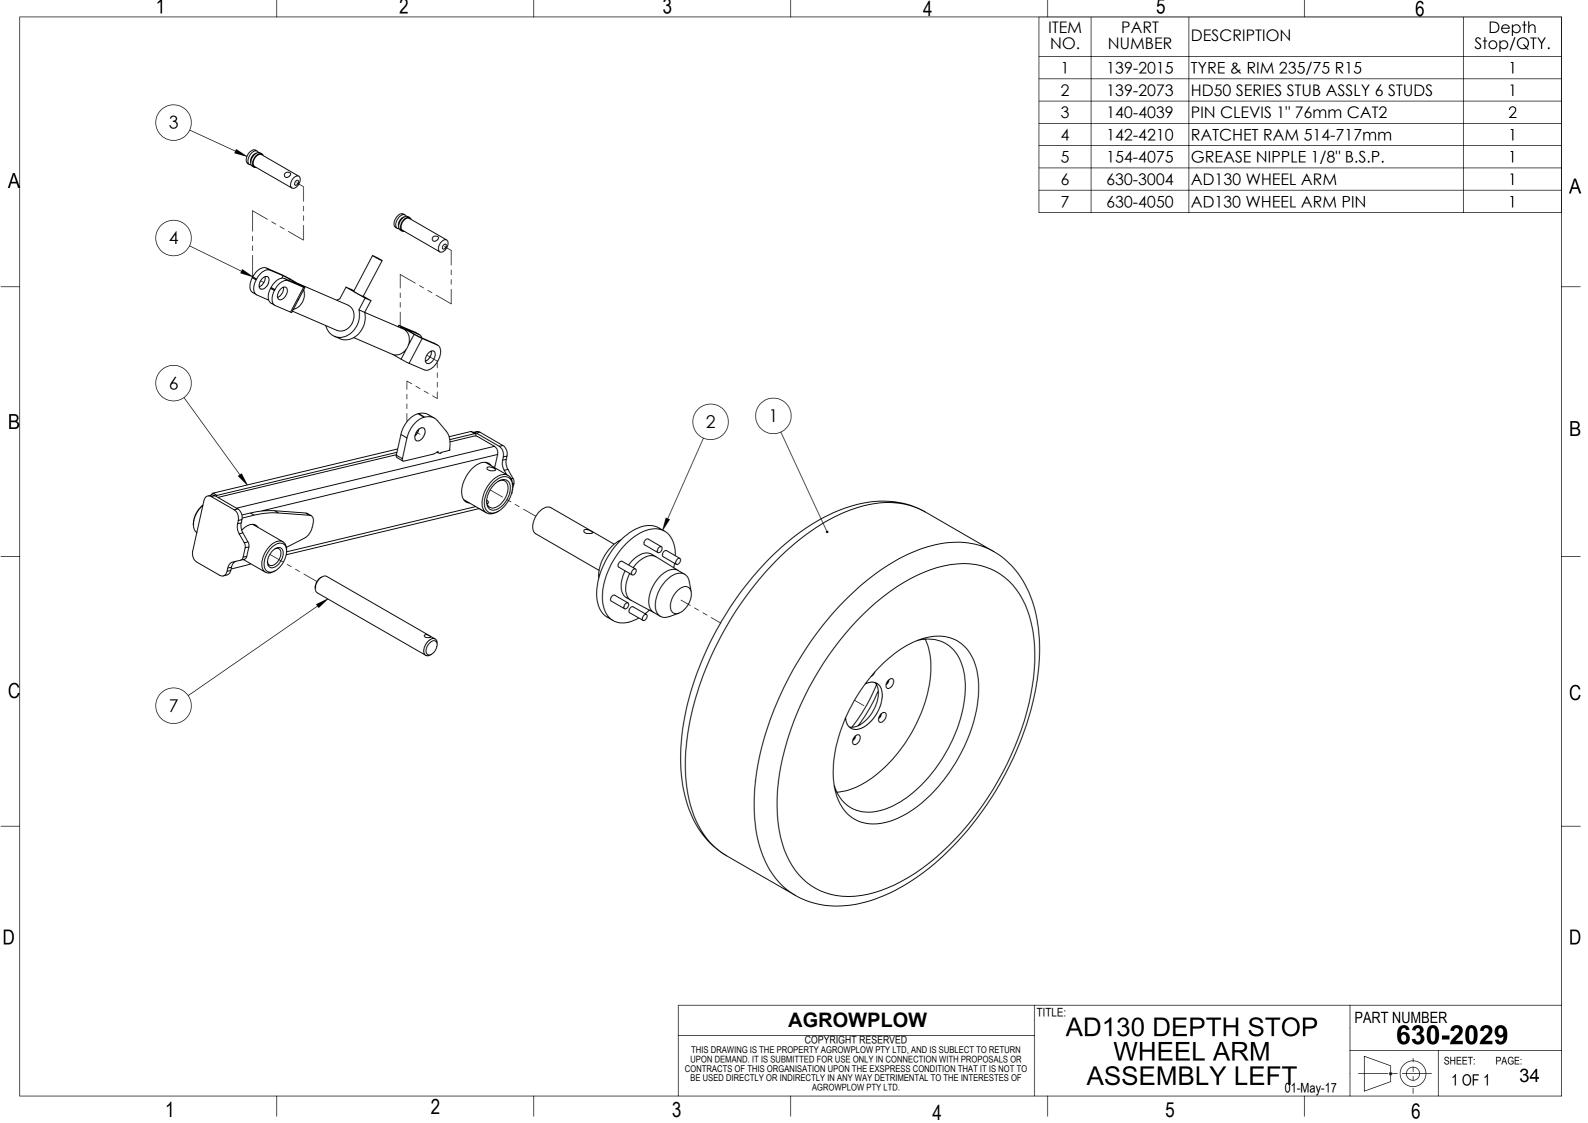

## Table of Contents

| 1. | AD130                                               | PAGE |
|----|-----------------------------------------------------|------|
|    | Machine Range                                       | 3    |
|    | <ul> <li>Hydraulics</li> </ul>                      | 11   |
| 2. | AD130 SEED DRILL SUB ASSEMBLIES                     |      |
|    | <ul> <li>HOPPER ASSEMBLIES</li> </ul>               | 12   |
|    | <ul> <li>FRAME ASSEMBLY and TYNE LAYOUTS</li> </ul> | 19   |
|    | <ul> <li>HITCH ASSEMBLIES</li> </ul>                | 30   |
|    | <ul> <li>WHEEL ARM ASSEMBLIES</li> </ul>            | 32   |
|    | <ul> <li>DRIVE ASSEMBLY</li> </ul>                  | 37   |
|    | <ul> <li>PLATFORM ASSEMBLY</li> </ul>               | 41   |
|    | DECAL KIT                                           | 42   |
| 3. | AD130 OPTIONS                                       |      |
|    | <ul> <li>DISC COULTER ASSEMBLY</li> </ul>           | 45   |
|    | <ul> <li>SMALL SEED BOX ASSEMBLY</li> </ul>         | 51   |
|    | <ul> <li>HARROW ASSEMBLIES</li> </ul>               | 61   |
|    | <ul> <li>ROAD KIT ASSEMBLIES</li> </ul>             | 69   |
|    | <ul> <li>REAR TOW HITCH ASSEMBLY</li> </ul>         | 71   |
| 4. | REFERENCE COMPONENTS                                |      |
|    | <ul> <li>HYDRAULIC MOUNTING BLOCKS</li> </ul>       | 74   |
|    |                                                     |      |