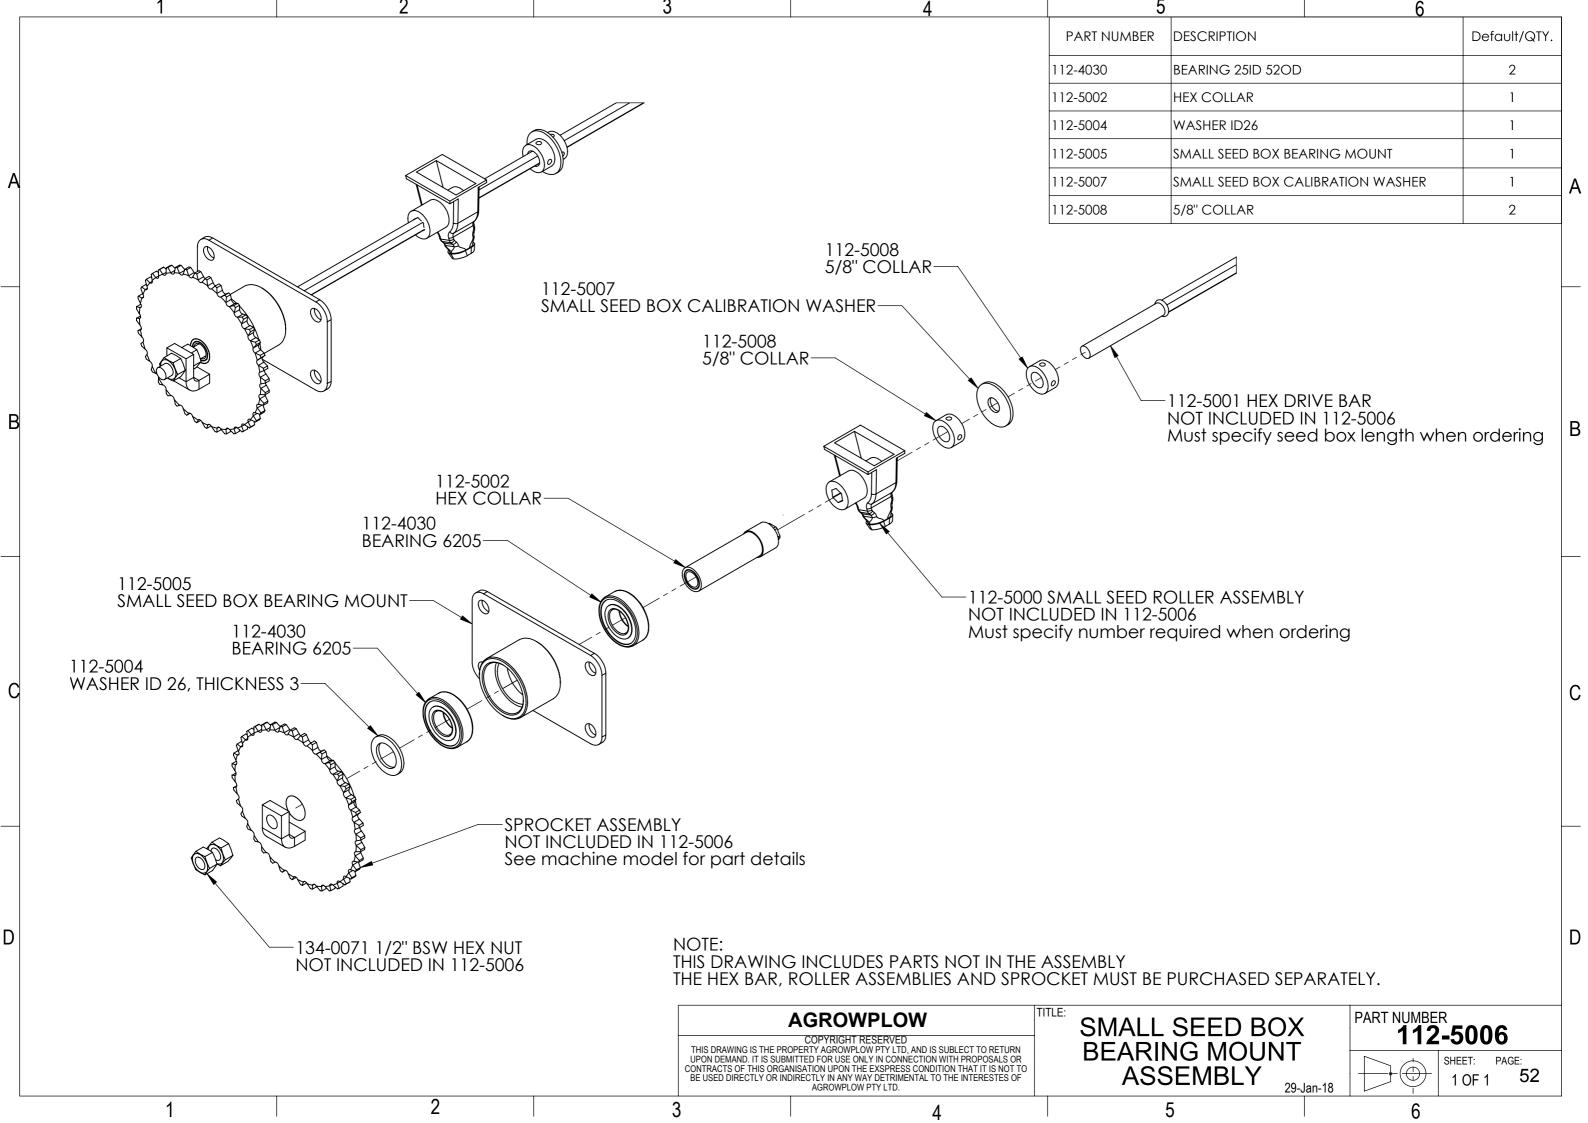

## Table of Contents

| 1. | AD130                                               | PAGE |
|----|-----------------------------------------------------|------|
|    | Machine Range                                       | 3    |
|    | <ul> <li>Hydraulics</li> </ul>                      | 11   |
| 2. | AD130 SEED DRILL SUB ASSEMBLIES                     |      |
|    | <ul> <li>HOPPER ASSEMBLIES</li> </ul>               | 12   |
|    | <ul> <li>FRAME ASSEMBLY and TYNE LAYOUTS</li> </ul> | 19   |
|    | <ul> <li>HITCH ASSEMBLIES</li> </ul>                | 30   |
|    | <ul> <li>WHEEL ARM ASSEMBLIES</li> </ul>            | 32   |
|    | <ul> <li>DRIVE ASSEMBLY</li> </ul>                  | 37   |
|    | <ul> <li>PLATFORM ASSEMBLY</li> </ul>               | 41   |
|    | DECAL KIT                                           | 42   |
| 3. | AD130 OPTIONS                                       |      |
|    | <ul> <li>DISC COULTER ASSEMBLY</li> </ul>           | 45   |
|    | <ul> <li>SMALL SEED BOX ASSEMBLY</li> </ul>         | 51   |
|    | <ul> <li>HARROW ASSEMBLIES</li> </ul>               | 61   |
|    | <ul> <li>ROAD KIT ASSEMBLIES</li> </ul>             | 69   |
|    | <ul> <li>REAR TOW HITCH ASSEMBLY</li> </ul>         | 71   |
| 4. | REFERENCE COMPONENTS                                |      |
|    | <ul> <li>HYDRAULIC MOUNTING BLOCKS</li> </ul>       | 74   |
|    |                                                     |      |