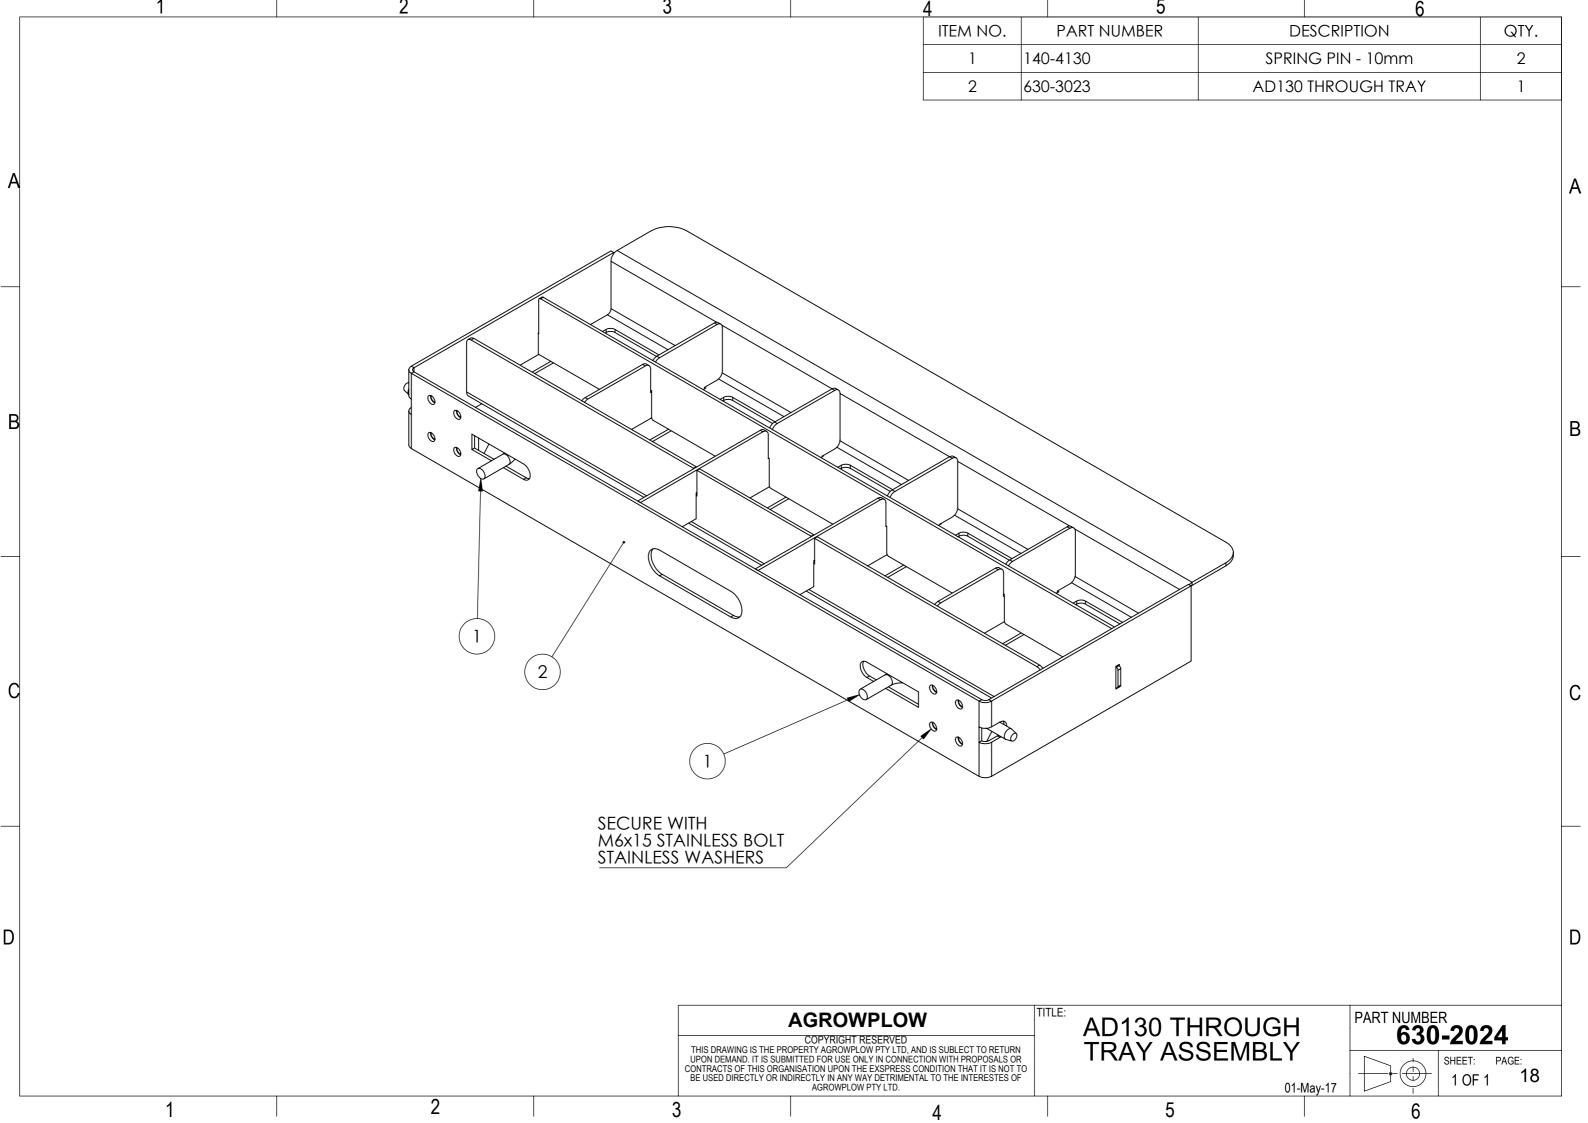

## Table of Contents

| 1. | AD130                                               | PAGE |
|----|-----------------------------------------------------|------|
|    | Machine Range                                       | 3    |
|    | <ul> <li>Hydraulics</li> </ul>                      | 11   |
| 2. | AD130 SEED DRILL SUB ASSEMBLIES                     |      |
|    | <ul> <li>HOPPER ASSEMBLIES</li> </ul>               | 12   |
|    | <ul> <li>FRAME ASSEMBLY and TYNE LAYOUTS</li> </ul> | 19   |
|    | <ul> <li>HITCH ASSEMBLIES</li> </ul>                | 30   |
|    | <ul> <li>WHEEL ARM ASSEMBLIES</li> </ul>            | 32   |
|    | <ul> <li>DRIVE ASSEMBLY</li> </ul>                  | 37   |
|    | <ul> <li>PLATFORM ASSEMBLY</li> </ul>               | 41   |
|    | DECAL KIT                                           | 42   |
| 3. | AD130 OPTIONS                                       |      |
|    | <ul> <li>DISC COULTER ASSEMBLY</li> </ul>           | 45   |
|    | <ul> <li>SMALL SEED BOX ASSEMBLY</li> </ul>         | 51   |
|    | <ul> <li>HARROW ASSEMBLIES</li> </ul>               | 61   |
|    | <ul> <li>ROAD KIT ASSEMBLIES</li> </ul>             | 69   |
|    | <ul> <li>REAR TOW HITCH ASSEMBLY</li> </ul>         | 71   |
| 4. | REFERENCE COMPONENTS                                |      |
|    | <ul> <li>HYDRAULIC MOUNTING BLOCKS</li> </ul>       | 74   |
|    |                                                     |      |