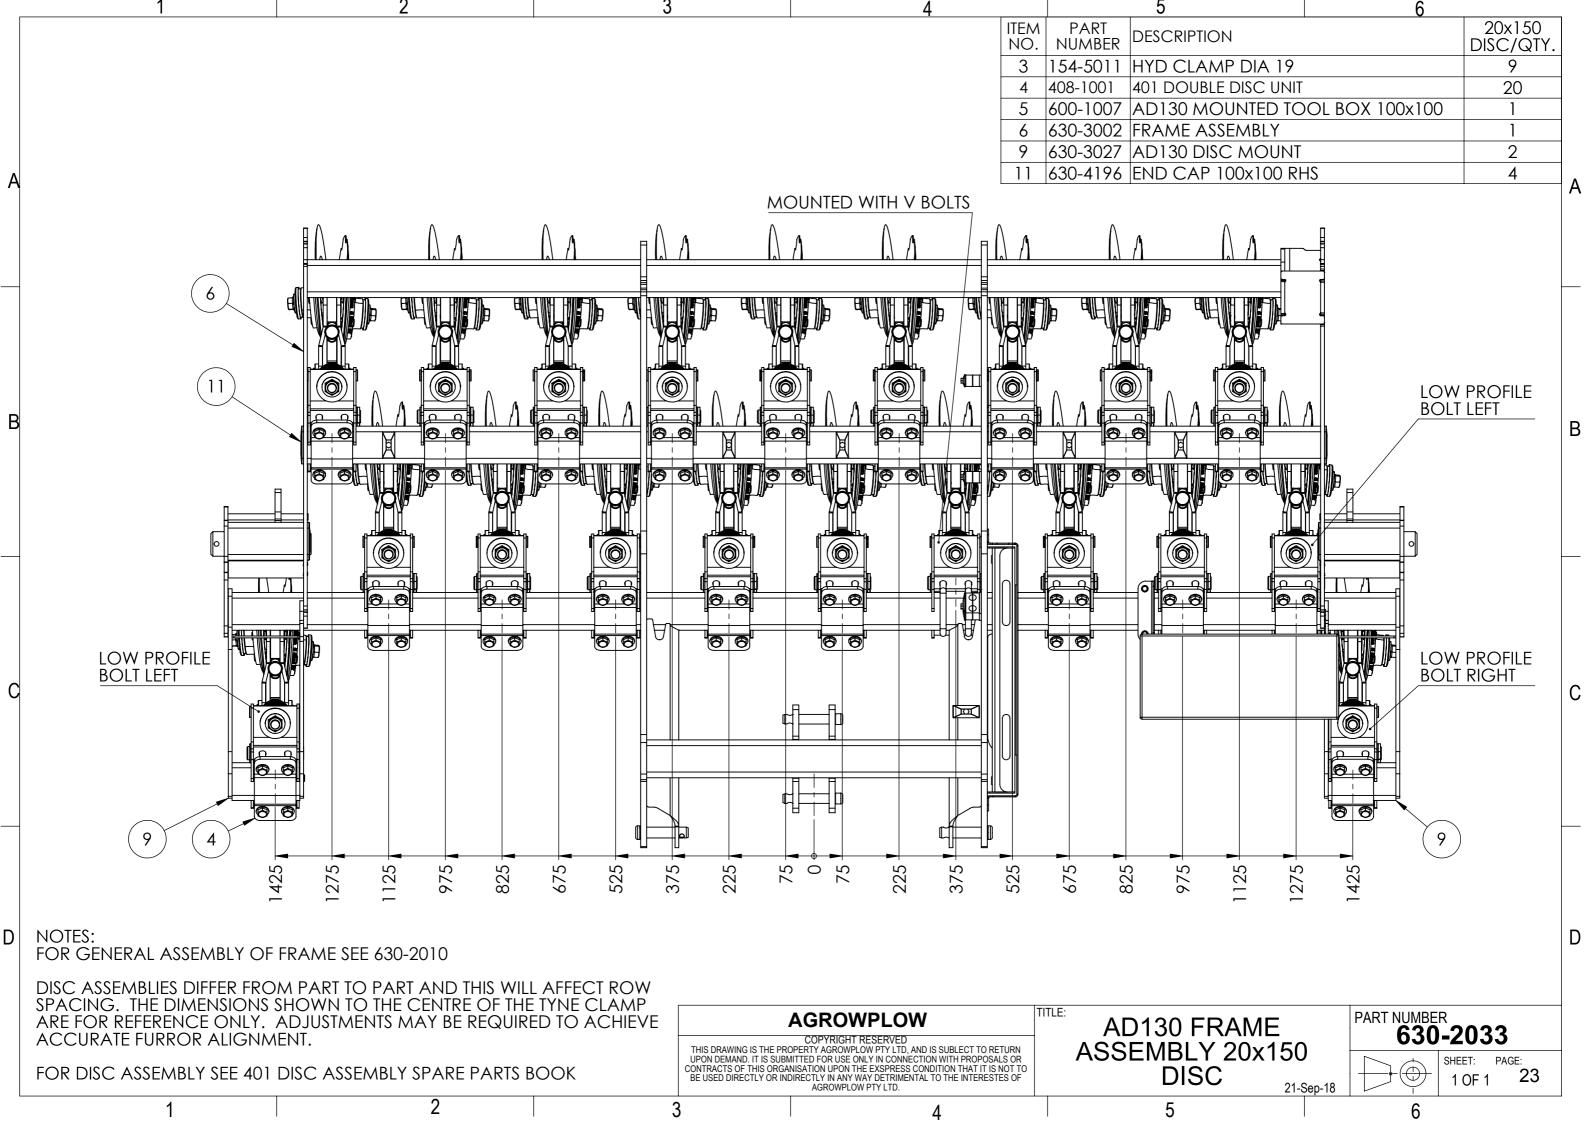

## Table of Contents

| 1. | AD130                                               | PAGE |
|----|-----------------------------------------------------|------|
|    | Machine Range                                       | 3    |
|    | <ul> <li>Hydraulics</li> </ul>                      | 11   |
| 2. | AD130 SEED DRILL SUB ASSEMBLIES                     |      |
|    | <ul> <li>HOPPER ASSEMBLIES</li> </ul>               | 12   |
|    | <ul> <li>FRAME ASSEMBLY and TYNE LAYOUTS</li> </ul> | 19   |
|    | <ul> <li>HITCH ASSEMBLIES</li> </ul>                | 30   |
|    | <ul> <li>WHEEL ARM ASSEMBLIES</li> </ul>            | 32   |
|    | <ul> <li>DRIVE ASSEMBLY</li> </ul>                  | 37   |
|    | <ul> <li>PLATFORM ASSEMBLY</li> </ul>               | 41   |
|    | DECAL KIT                                           | 42   |
| 3. | AD130 OPTIONS                                       |      |
|    | <ul> <li>DISC COULTER ASSEMBLY</li> </ul>           | 45   |
|    | <ul> <li>SMALL SEED BOX ASSEMBLY</li> </ul>         | 51   |
|    | <ul> <li>HARROW ASSEMBLIES</li> </ul>               | 61   |
|    | <ul> <li>ROAD KIT ASSEMBLIES</li> </ul>             | 69   |
|    | <ul> <li>REAR TOW HITCH ASSEMBLY</li> </ul>         | 71   |
| 4. | REFERENCE COMPONENTS                                |      |
|    | <ul> <li>HYDRAULIC MOUNTING BLOCKS</li> </ul>       | 74   |
|    |                                                     |      |