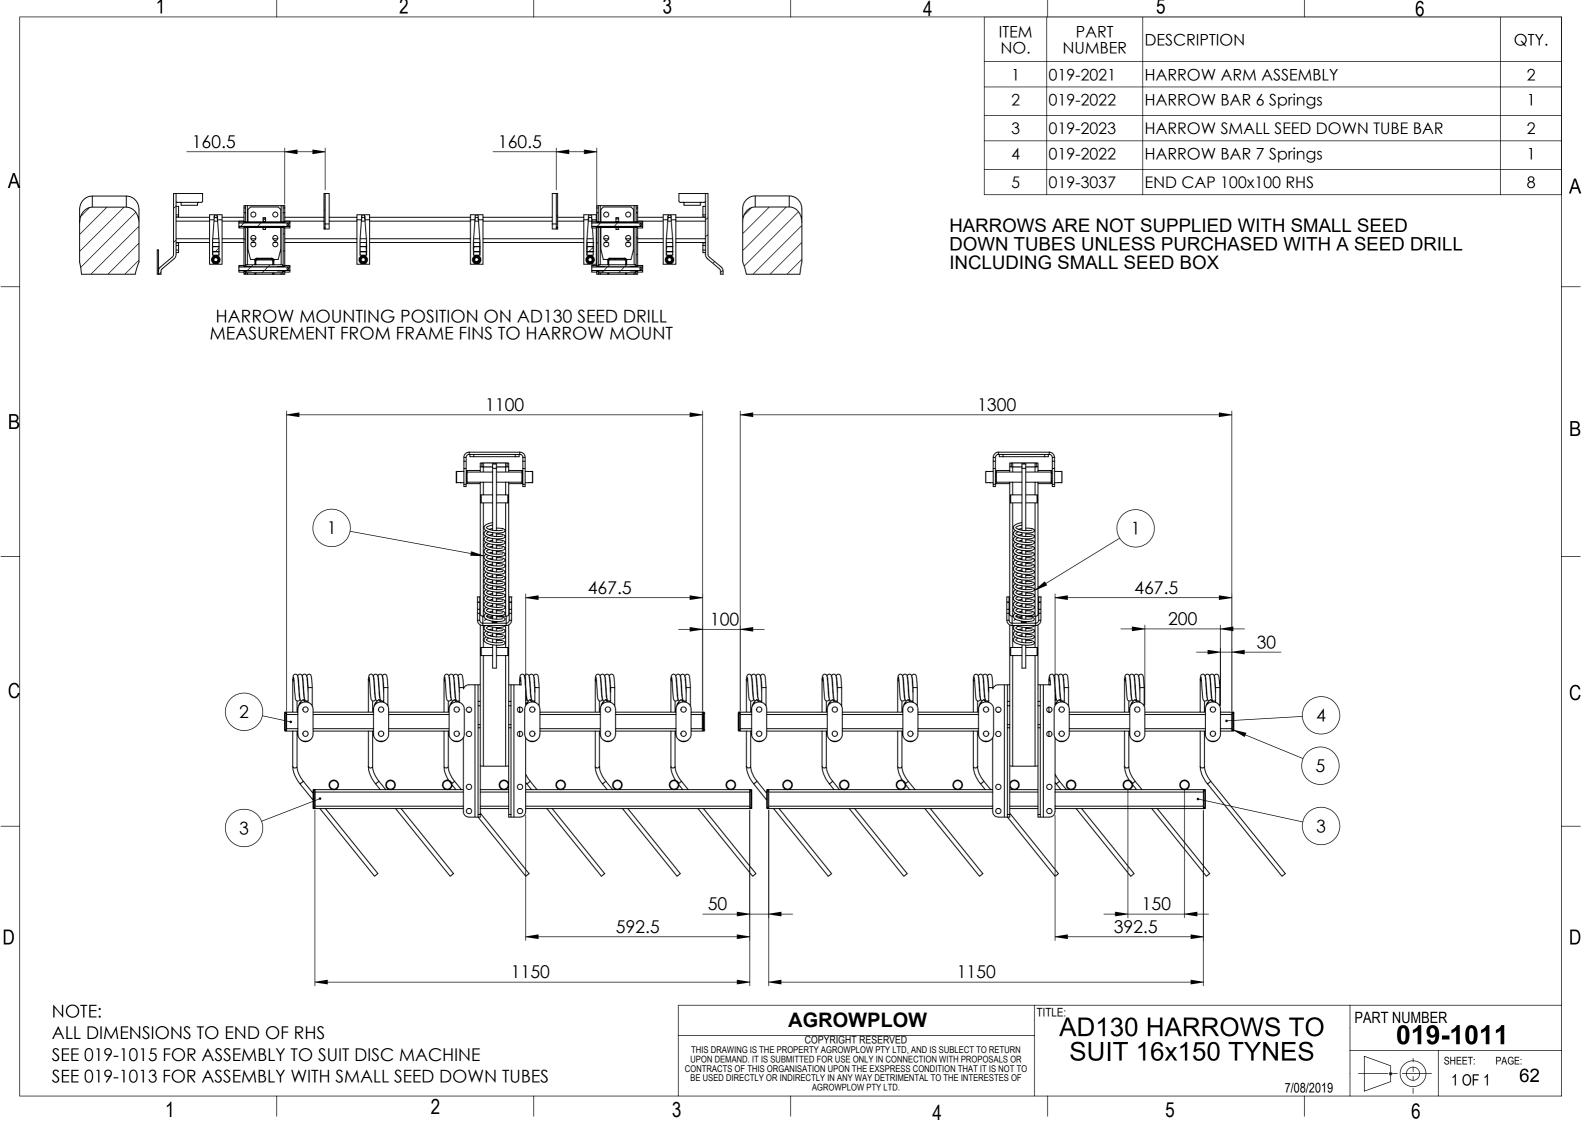

## Table of Contents

| 1. | AD130                                               | PAGE |
|----|-----------------------------------------------------|------|
|    | Machine Range                                       | 3    |
|    | <ul> <li>Hydraulics</li> </ul>                      | 11   |
| 2. | AD130 SEED DRILL SUB ASSEMBLIES                     |      |
|    | <ul> <li>HOPPER ASSEMBLIES</li> </ul>               | 12   |
|    | <ul> <li>FRAME ASSEMBLY and TYNE LAYOUTS</li> </ul> | 19   |
|    | <ul> <li>HITCH ASSEMBLIES</li> </ul>                | 30   |
|    | <ul> <li>WHEEL ARM ASSEMBLIES</li> </ul>            | 32   |
|    | <ul> <li>DRIVE ASSEMBLY</li> </ul>                  | 37   |
|    | <ul> <li>PLATFORM ASSEMBLY</li> </ul>               | 41   |
|    | DECAL KIT                                           | 42   |
| 3. | AD130 OPTIONS                                       |      |
|    | <ul> <li>DISC COULTER ASSEMBLY</li> </ul>           | 45   |
|    | <ul> <li>SMALL SEED BOX ASSEMBLY</li> </ul>         | 51   |
|    | <ul> <li>HARROW ASSEMBLIES</li> </ul>               | 61   |
|    | <ul> <li>ROAD KIT ASSEMBLIES</li> </ul>             | 69   |
|    | <ul> <li>REAR TOW HITCH ASSEMBLY</li> </ul>         | 71   |
| 4. | REFERENCE COMPONENTS                                |      |
|    | <ul> <li>HYDRAULIC MOUNTING BLOCKS</li> </ul>       | 74   |
|    |                                                     |      |