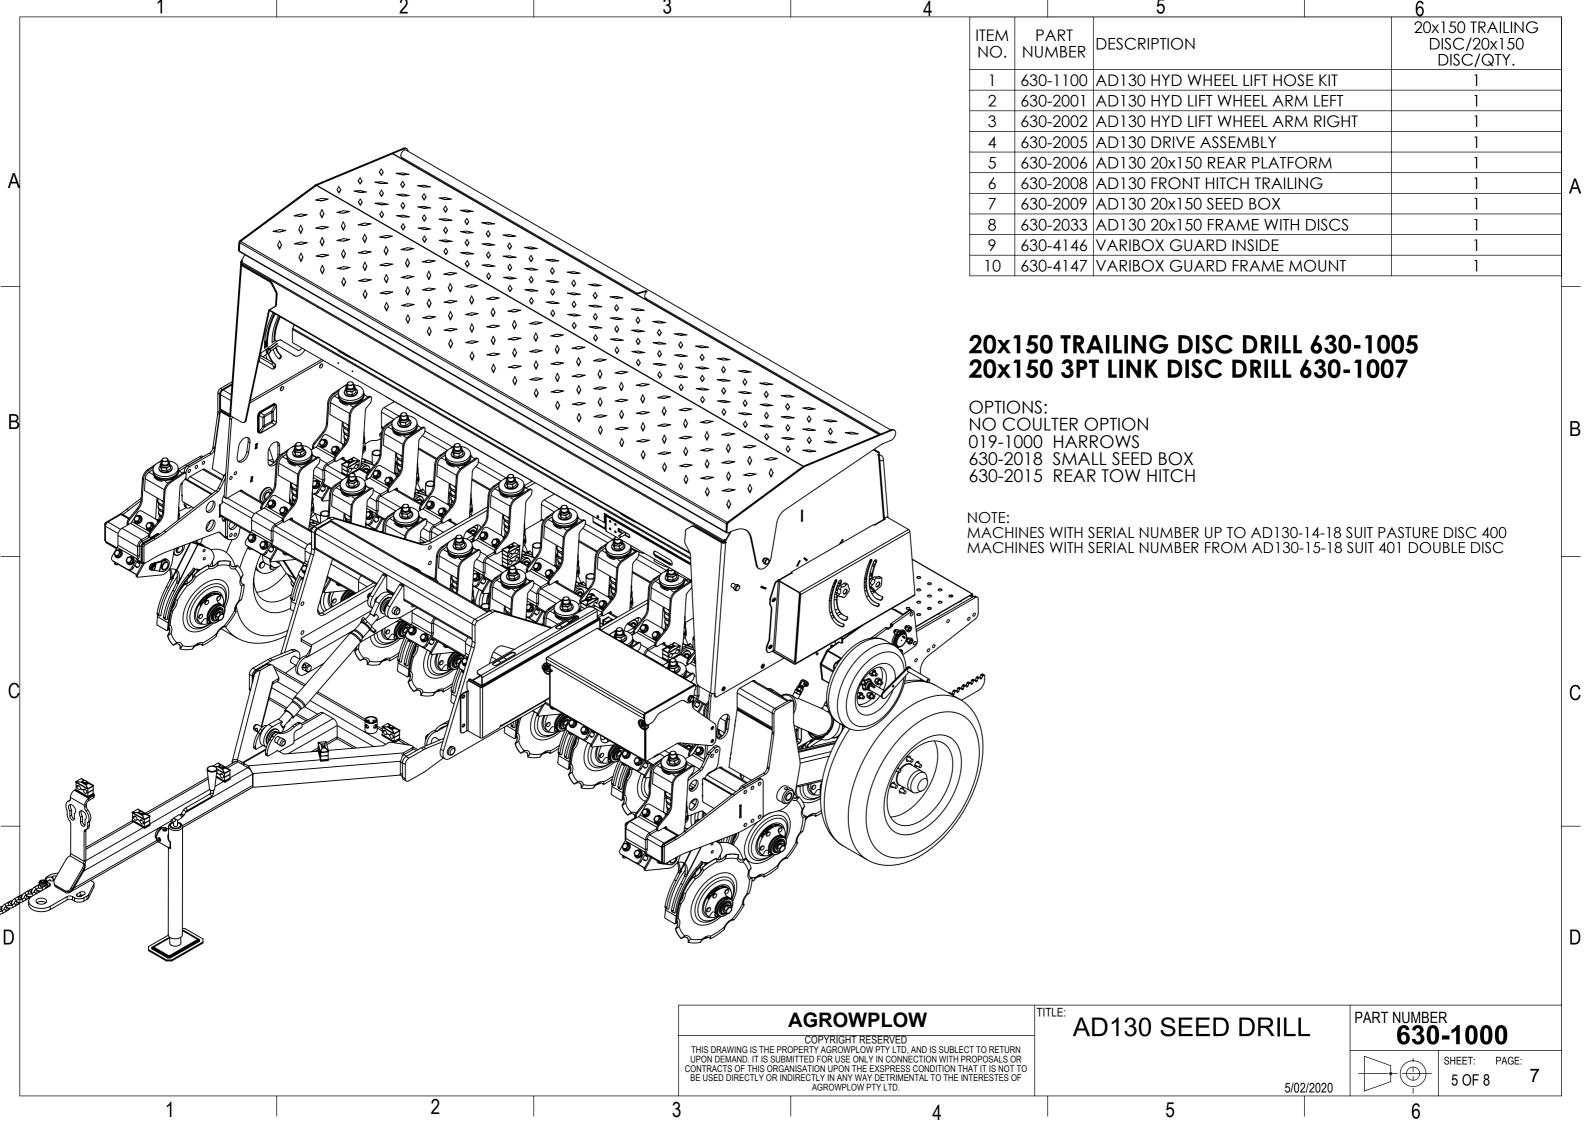

## Table of Contents

| 1. | AD130                                               | PAGE |
|----|-----------------------------------------------------|------|
|    | Machine Range                                       | 3    |
|    | <ul> <li>Hydraulics</li> </ul>                      | 11   |
| 2. | AD130 SEED DRILL SUB ASSEMBLIES                     |      |
|    | <ul> <li>HOPPER ASSEMBLIES</li> </ul>               | 12   |
|    | <ul> <li>FRAME ASSEMBLY and TYNE LAYOUTS</li> </ul> | 19   |
|    | <ul> <li>HITCH ASSEMBLIES</li> </ul>                | 30   |
|    | <ul> <li>WHEEL ARM ASSEMBLIES</li> </ul>            | 32   |
|    | <ul> <li>DRIVE ASSEMBLY</li> </ul>                  | 37   |
|    | <ul> <li>PLATFORM ASSEMBLY</li> </ul>               | 41   |
|    | DECAL KIT                                           | 42   |
| 3. | AD130 OPTIONS                                       |      |
|    | <ul> <li>DISC COULTER ASSEMBLY</li> </ul>           | 45   |
|    | <ul> <li>SMALL SEED BOX ASSEMBLY</li> </ul>         | 51   |
|    | <ul> <li>HARROW ASSEMBLIES</li> </ul>               | 61   |
|    | <ul> <li>ROAD KIT ASSEMBLIES</li> </ul>             | 69   |
|    | <ul> <li>REAR TOW HITCH ASSEMBLY</li> </ul>         | 71   |
| 4. | REFERENCE COMPONENTS                                |      |
|    | <ul> <li>HYDRAULIC MOUNTING BLOCKS</li> </ul>       | 74   |
|    |                                                     |      |