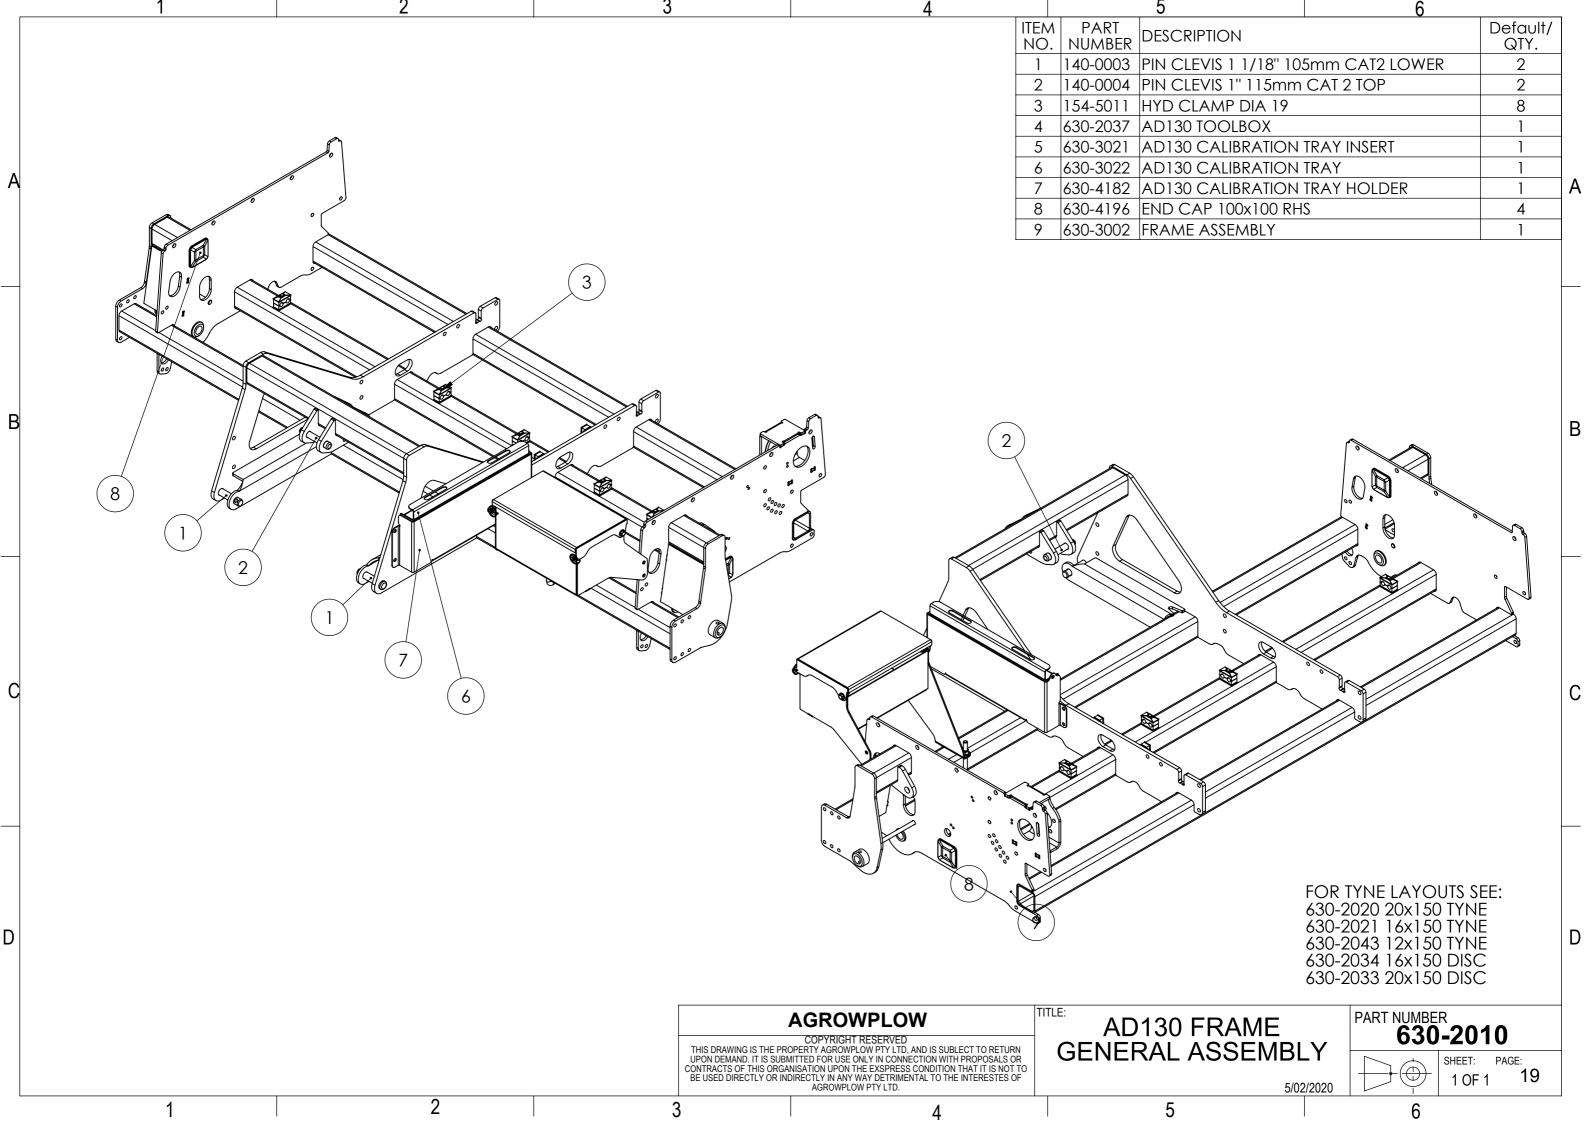

## Table of Contents

| 1. | AD130                                               | PAGE |
|----|-----------------------------------------------------|------|
|    | Machine Range                                       | 3    |
|    | <ul> <li>Hydraulics</li> </ul>                      | 11   |
| 2. | AD130 SEED DRILL SUB ASSEMBLIES                     |      |
|    | <ul> <li>HOPPER ASSEMBLIES</li> </ul>               | 12   |
|    | <ul> <li>FRAME ASSEMBLY and TYNE LAYOUTS</li> </ul> | 19   |
|    | <ul> <li>HITCH ASSEMBLIES</li> </ul>                | 30   |
|    | <ul> <li>WHEEL ARM ASSEMBLIES</li> </ul>            | 32   |
|    | <ul> <li>DRIVE ASSEMBLY</li> </ul>                  | 37   |
|    | <ul> <li>PLATFORM ASSEMBLY</li> </ul>               | 41   |
|    | DECAL KIT                                           | 42   |
| 3. | AD130 OPTIONS                                       |      |
|    | <ul> <li>DISC COULTER ASSEMBLY</li> </ul>           | 45   |
|    | <ul> <li>SMALL SEED BOX ASSEMBLY</li> </ul>         | 51   |
|    | <ul> <li>HARROW ASSEMBLIES</li> </ul>               | 61   |
|    | <ul> <li>ROAD KIT ASSEMBLIES</li> </ul>             | 69   |
|    | <ul> <li>REAR TOW HITCH ASSEMBLY</li> </ul>         | 71   |
| 4. | REFERENCE COMPONENTS                                |      |
|    | <ul> <li>HYDRAULIC MOUNTING BLOCKS</li> </ul>       | 74   |
|    |                                                     |      |