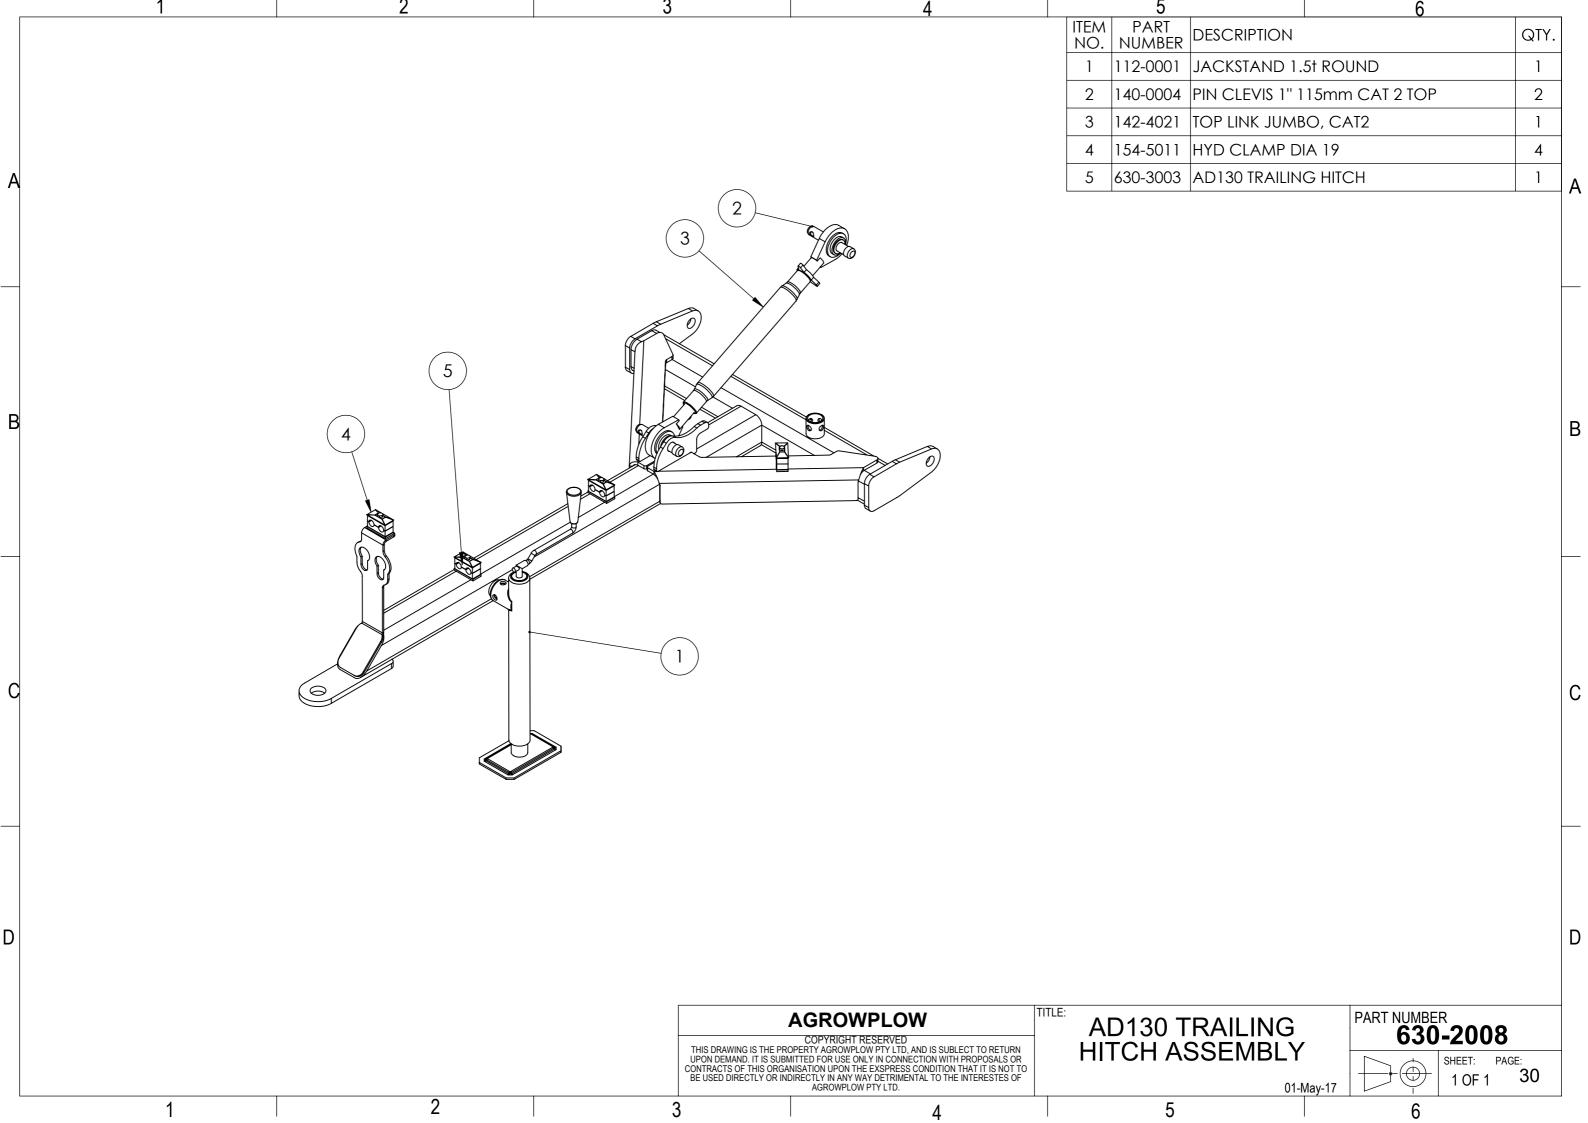

## Table of Contents

| 1. | AD130                                               | PAGE |
|----|-----------------------------------------------------|------|
|    | Machine Range                                       | 3    |
|    | <ul> <li>Hydraulics</li> </ul>                      | 11   |
| 2. | AD130 SEED DRILL SUB ASSEMBLIES                     |      |
|    | <ul> <li>HOPPER ASSEMBLIES</li> </ul>               | 12   |
|    | <ul> <li>FRAME ASSEMBLY and TYNE LAYOUTS</li> </ul> | 19   |
|    | <ul> <li>HITCH ASSEMBLIES</li> </ul>                | 30   |
|    | <ul> <li>WHEEL ARM ASSEMBLIES</li> </ul>            | 32   |
|    | <ul> <li>DRIVE ASSEMBLY</li> </ul>                  | 37   |
|    | <ul> <li>PLATFORM ASSEMBLY</li> </ul>               | 41   |
|    | DECAL KIT                                           | 42   |
| 3. | AD130 OPTIONS                                       |      |
|    | <ul> <li>DISC COULTER ASSEMBLY</li> </ul>           | 45   |
|    | <ul> <li>SMALL SEED BOX ASSEMBLY</li> </ul>         | 51   |
|    | <ul> <li>HARROW ASSEMBLIES</li> </ul>               | 61   |
|    | <ul> <li>ROAD KIT ASSEMBLIES</li> </ul>             | 69   |
|    | <ul> <li>REAR TOW HITCH ASSEMBLY</li> </ul>         | 71   |
| 4. | REFERENCE COMPONENTS                                |      |
|    | <ul> <li>HYDRAULIC MOUNTING BLOCKS</li> </ul>       | 74   |
|    |                                                     |      |