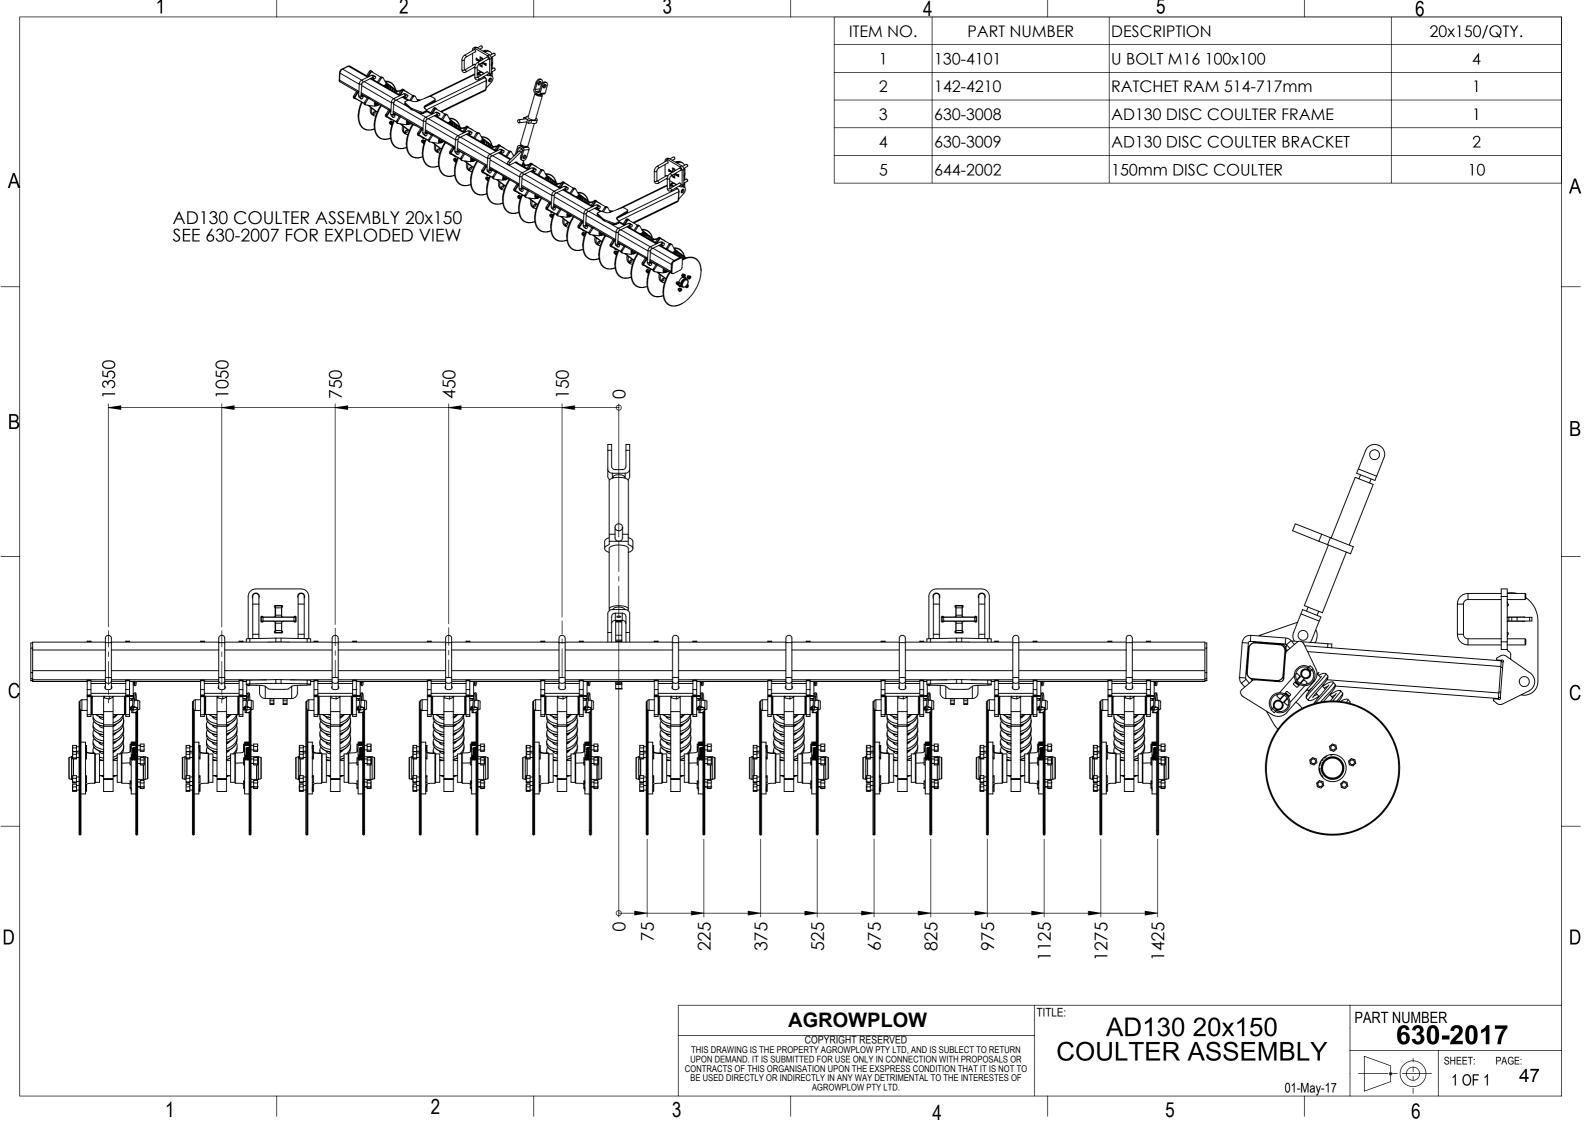

## Table of Contents

| 1. | AD130                                               | PAGE |
|----|-----------------------------------------------------|------|
|    | Machine Range                                       | 3    |
|    | <ul> <li>Hydraulics</li> </ul>                      | 11   |
| 2. | AD130 SEED DRILL SUB ASSEMBLIES                     |      |
|    | <ul> <li>HOPPER ASSEMBLIES</li> </ul>               | 12   |
|    | <ul> <li>FRAME ASSEMBLY and TYNE LAYOUTS</li> </ul> | 19   |
|    | <ul> <li>HITCH ASSEMBLIES</li> </ul>                | 30   |
|    | <ul> <li>WHEEL ARM ASSEMBLIES</li> </ul>            | 32   |
|    | <ul> <li>DRIVE ASSEMBLY</li> </ul>                  | 37   |
|    | <ul> <li>PLATFORM ASSEMBLY</li> </ul>               | 41   |
|    | DECAL KIT                                           | 42   |
| 3. | AD130 OPTIONS                                       |      |
|    | <ul> <li>DISC COULTER ASSEMBLY</li> </ul>           | 45   |
|    | <ul> <li>SMALL SEED BOX ASSEMBLY</li> </ul>         | 51   |
|    | <ul> <li>HARROW ASSEMBLIES</li> </ul>               | 61   |
|    | <ul> <li>ROAD KIT ASSEMBLIES</li> </ul>             | 69   |
|    | <ul> <li>REAR TOW HITCH ASSEMBLY</li> </ul>         | 71   |
| 4. | REFERENCE COMPONENTS                                |      |
|    | <ul> <li>HYDRAULIC MOUNTING BLOCKS</li> </ul>       | 74   |
|    |                                                     |      |