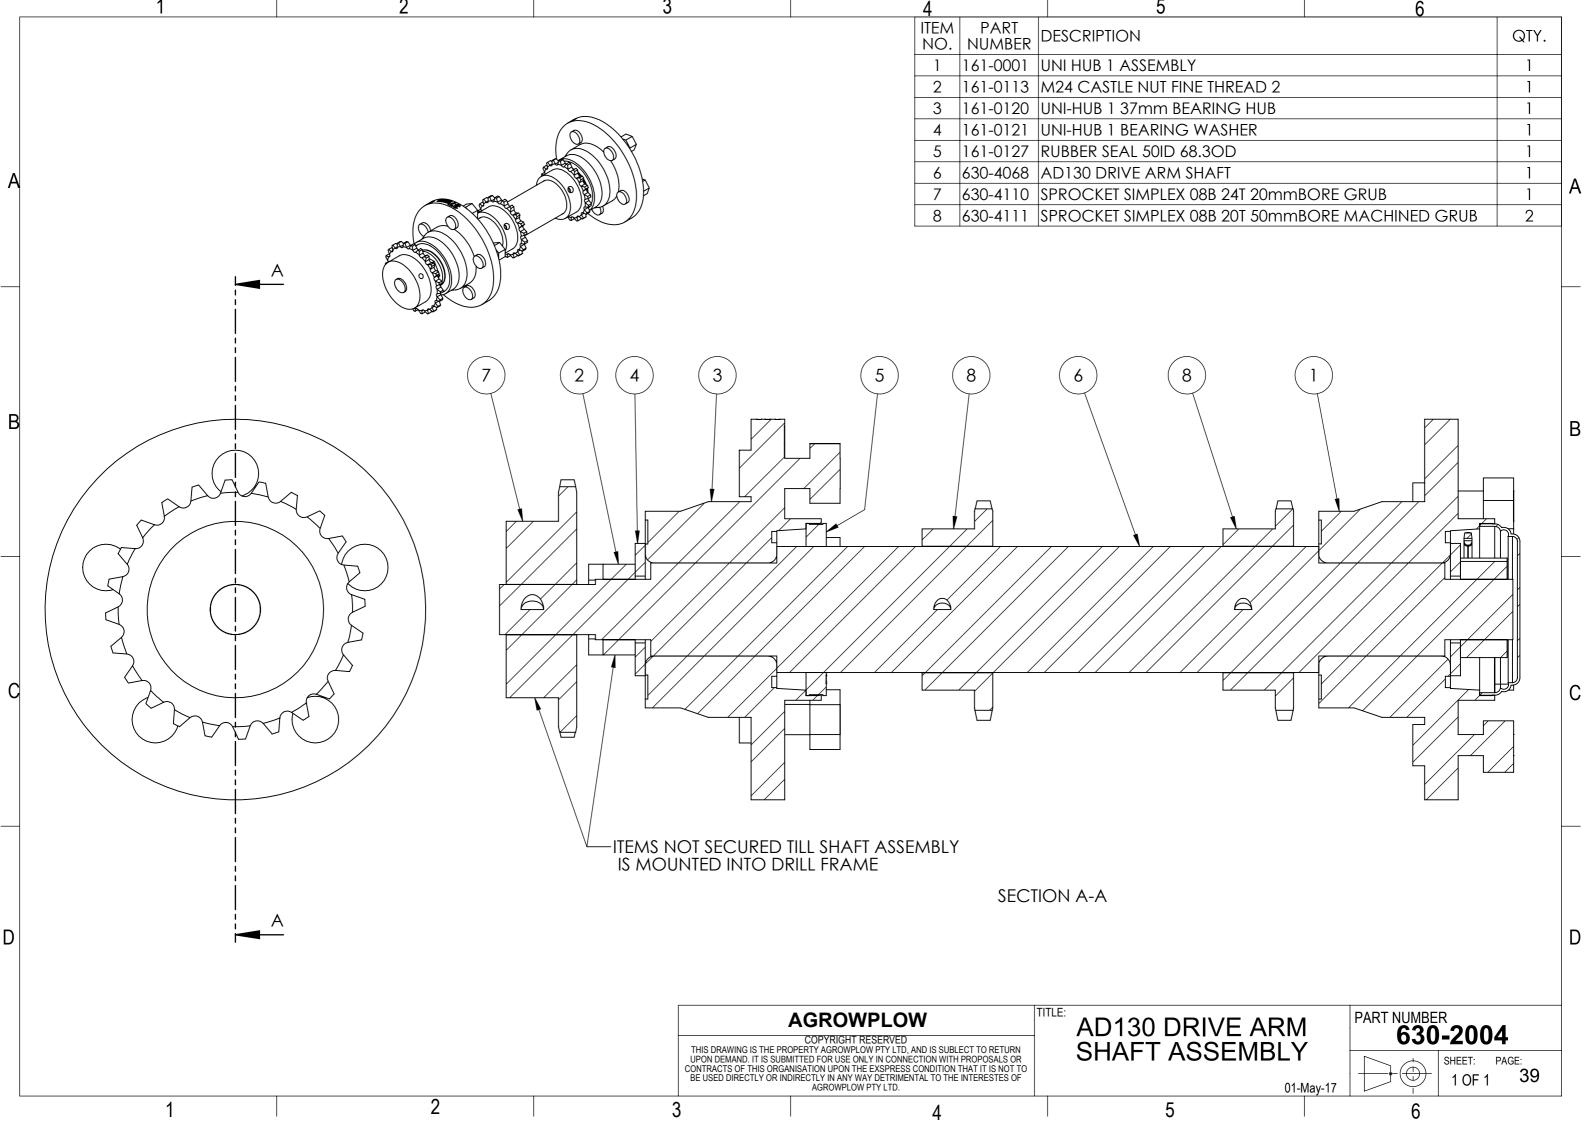

## Table of Contents

| 1. | AD130                                               | PAGE |
|----|-----------------------------------------------------|------|
|    | Machine Range                                       | 3    |
|    | <ul> <li>Hydraulics</li> </ul>                      | 11   |
| 2. | AD130 SEED DRILL SUB ASSEMBLIES                     |      |
|    | <ul> <li>HOPPER ASSEMBLIES</li> </ul>               | 12   |
|    | <ul> <li>FRAME ASSEMBLY and TYNE LAYOUTS</li> </ul> | 19   |
|    | <ul> <li>HITCH ASSEMBLIES</li> </ul>                | 30   |
|    | <ul> <li>WHEEL ARM ASSEMBLIES</li> </ul>            | 32   |
|    | <ul> <li>DRIVE ASSEMBLY</li> </ul>                  | 37   |
|    | <ul> <li>PLATFORM ASSEMBLY</li> </ul>               | 41   |
|    | DECAL KIT                                           | 42   |
| 3. | AD130 OPTIONS                                       |      |
|    | <ul> <li>DISC COULTER ASSEMBLY</li> </ul>           | 45   |
|    | <ul> <li>SMALL SEED BOX ASSEMBLY</li> </ul>         | 51   |
|    | <ul> <li>HARROW ASSEMBLIES</li> </ul>               | 61   |
|    | <ul> <li>ROAD KIT ASSEMBLIES</li> </ul>             | 69   |
|    | <ul> <li>REAR TOW HITCH ASSEMBLY</li> </ul>         | 71   |
| 4. | REFERENCE COMPONENTS                                |      |
|    | <ul> <li>HYDRAULIC MOUNTING BLOCKS</li> </ul>       | 74   |
|    |                                                     |      |