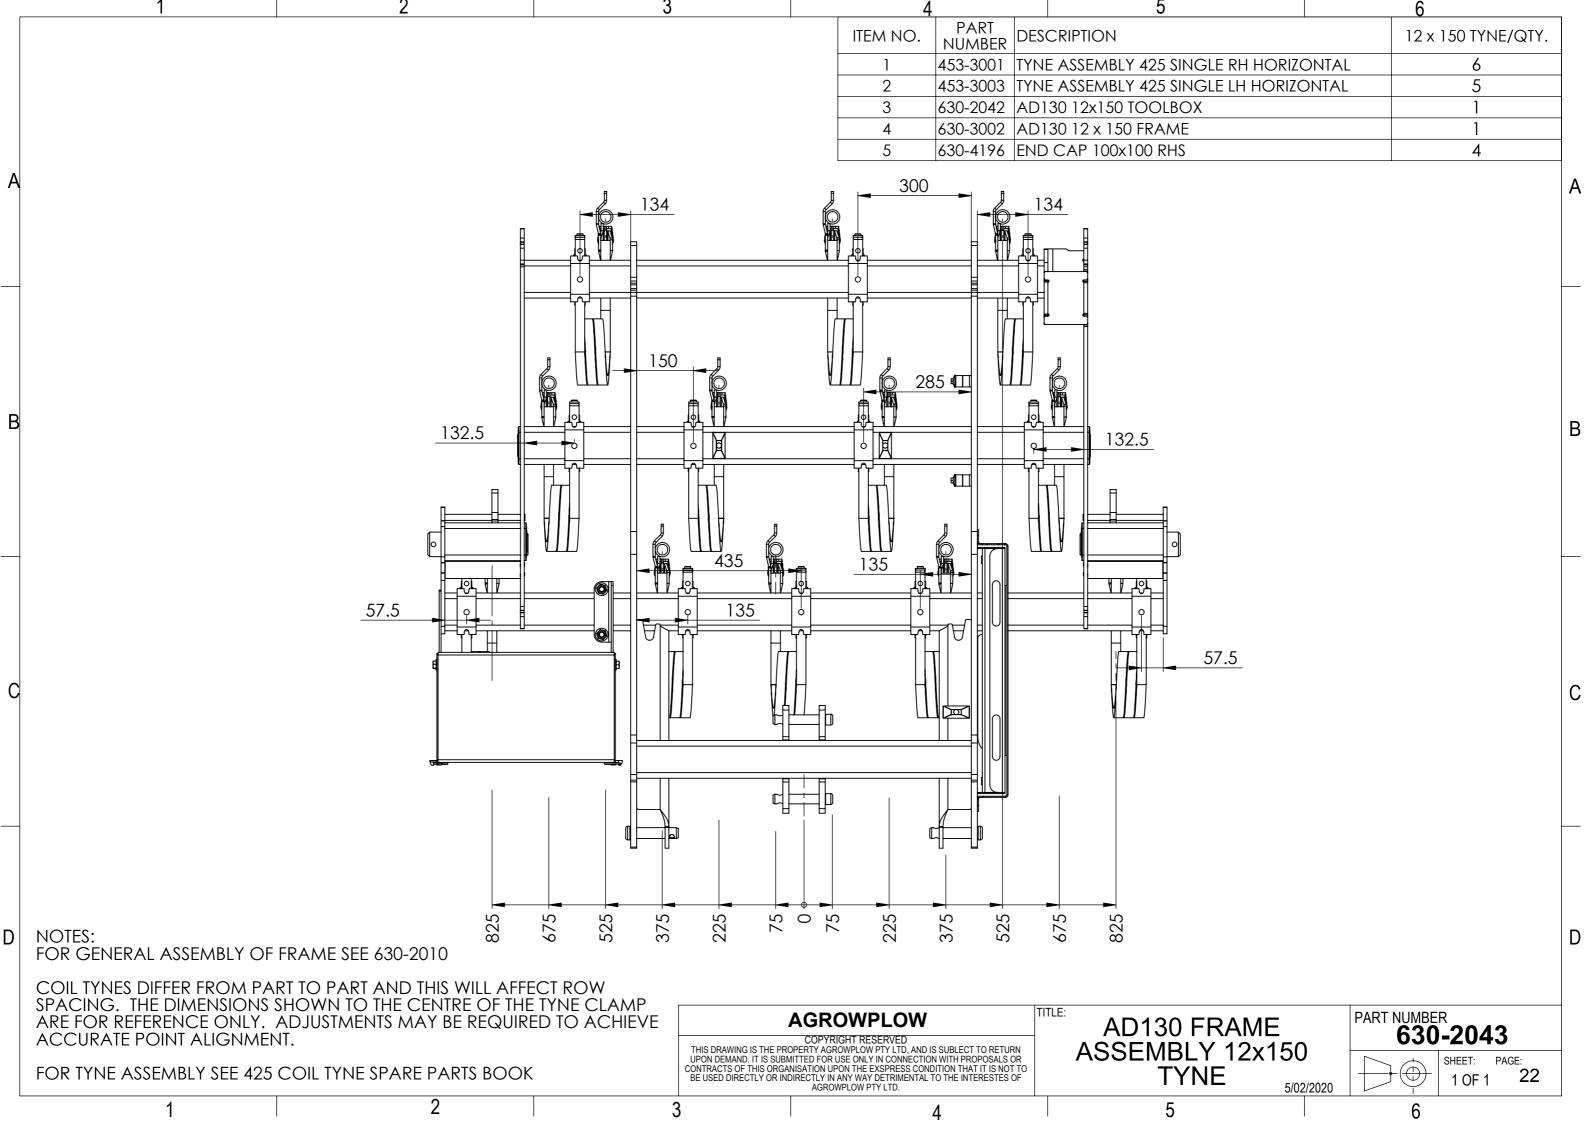

## Table of Contents

| 1. | AD130                                               | PAGE |
|----|-----------------------------------------------------|------|
|    | Machine Range                                       | 3    |
|    | <ul> <li>Hydraulics</li> </ul>                      | 11   |
| 2. | AD130 SEED DRILL SUB ASSEMBLIES                     |      |
|    | <ul> <li>HOPPER ASSEMBLIES</li> </ul>               | 12   |
|    | <ul> <li>FRAME ASSEMBLY and TYNE LAYOUTS</li> </ul> | 19   |
|    | <ul> <li>HITCH ASSEMBLIES</li> </ul>                | 30   |
|    | <ul> <li>WHEEL ARM ASSEMBLIES</li> </ul>            | 32   |
|    | <ul> <li>DRIVE ASSEMBLY</li> </ul>                  | 37   |
|    | <ul> <li>PLATFORM ASSEMBLY</li> </ul>               | 41   |
|    | DECAL KIT                                           | 42   |
| 3. | AD130 OPTIONS                                       |      |
|    | <ul> <li>DISC COULTER ASSEMBLY</li> </ul>           | 45   |
|    | <ul> <li>SMALL SEED BOX ASSEMBLY</li> </ul>         | 51   |
|    | <ul> <li>HARROW ASSEMBLIES</li> </ul>               | 61   |
|    | <ul> <li>ROAD KIT ASSEMBLIES</li> </ul>             | 69   |
|    | <ul> <li>REAR TOW HITCH ASSEMBLY</li> </ul>         | 71   |
| 4. | REFERENCE COMPONENTS                                |      |
|    | <ul> <li>HYDRAULIC MOUNTING BLOCKS</li> </ul>       | 74   |
|    |                                                     |      |