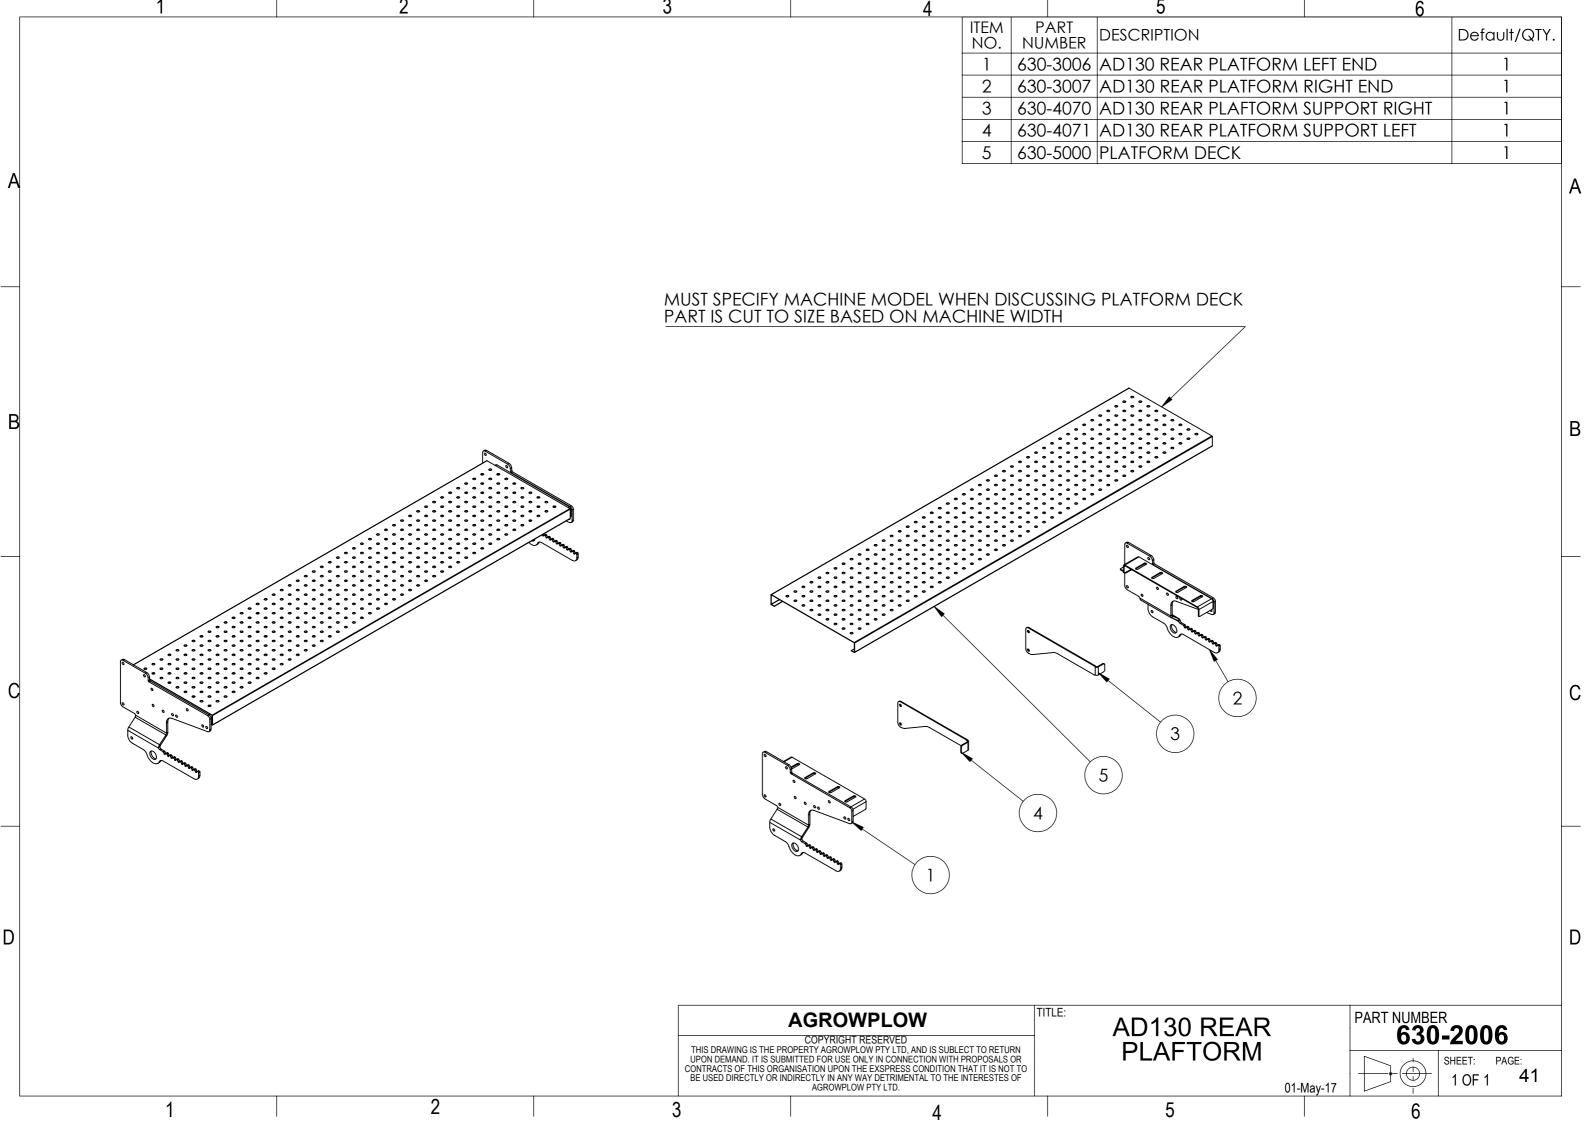

## Table of Contents

| 1. | AD130                                               | PAGE |
|----|-----------------------------------------------------|------|
|    | Machine Range                                       | 3    |
|    | <ul> <li>Hydraulics</li> </ul>                      | 11   |
| 2. | AD130 SEED DRILL SUB ASSEMBLIES                     |      |
|    | <ul> <li>HOPPER ASSEMBLIES</li> </ul>               | 12   |
|    | <ul> <li>FRAME ASSEMBLY and TYNE LAYOUTS</li> </ul> | 19   |
|    | <ul> <li>HITCH ASSEMBLIES</li> </ul>                | 30   |
|    | <ul> <li>WHEEL ARM ASSEMBLIES</li> </ul>            | 32   |
|    | <ul> <li>DRIVE ASSEMBLY</li> </ul>                  | 37   |
|    | <ul> <li>PLATFORM ASSEMBLY</li> </ul>               | 41   |
|    | DECAL KIT                                           | 42   |
| 3. | AD130 OPTIONS                                       |      |
|    | <ul> <li>DISC COULTER ASSEMBLY</li> </ul>           | 45   |
|    | <ul> <li>SMALL SEED BOX ASSEMBLY</li> </ul>         | 51   |
|    | <ul> <li>HARROW ASSEMBLIES</li> </ul>               | 61   |
|    | <ul> <li>ROAD KIT ASSEMBLIES</li> </ul>             | 69   |
|    | <ul> <li>REAR TOW HITCH ASSEMBLY</li> </ul>         | 71   |
| 4. | REFERENCE COMPONENTS                                |      |
|    | <ul> <li>HYDRAULIC MOUNTING BLOCKS</li> </ul>       | 74   |
|    |                                                     |      |