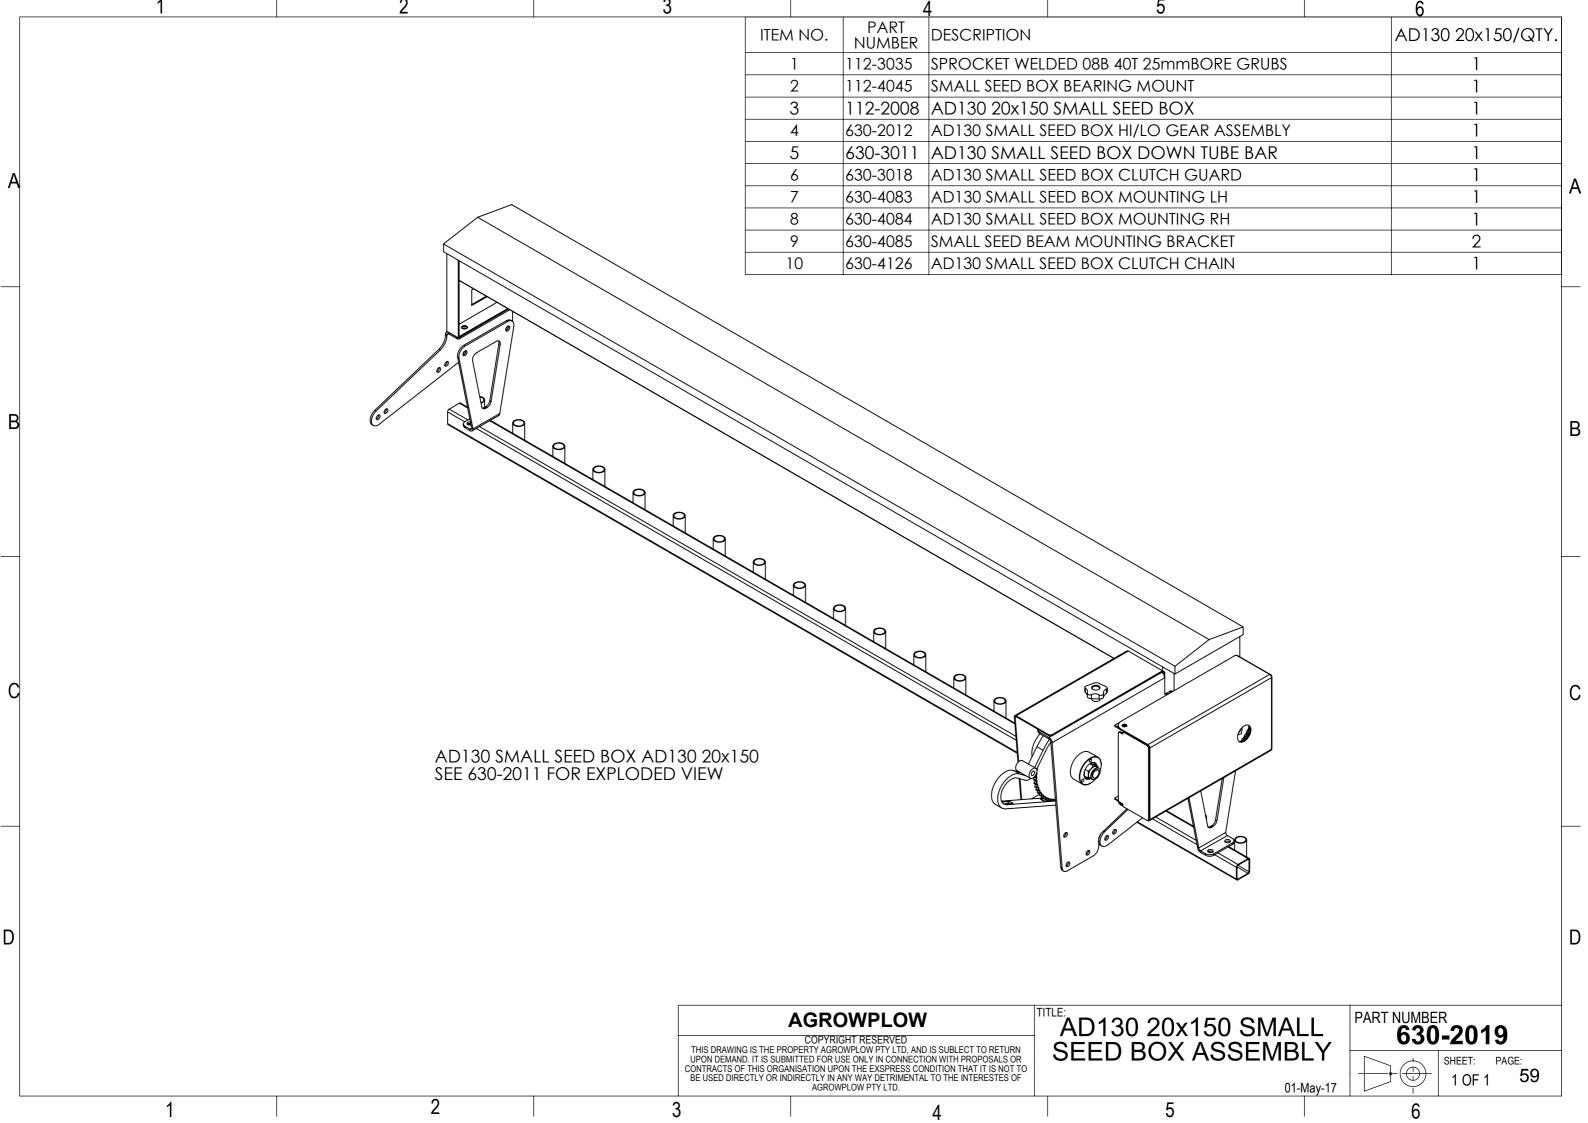

## Table of Contents

| 1. | AD130                                               | PAGE |
|----|-----------------------------------------------------|------|
|    | Machine Range                                       | 3    |
|    | <ul> <li>Hydraulics</li> </ul>                      | 11   |
| 2. | AD130 SEED DRILL SUB ASSEMBLIES                     |      |
|    | <ul> <li>HOPPER ASSEMBLIES</li> </ul>               | 12   |
|    | <ul> <li>FRAME ASSEMBLY and TYNE LAYOUTS</li> </ul> | 19   |
|    | <ul> <li>HITCH ASSEMBLIES</li> </ul>                | 30   |
|    | <ul> <li>WHEEL ARM ASSEMBLIES</li> </ul>            | 32   |
|    | <ul> <li>DRIVE ASSEMBLY</li> </ul>                  | 37   |
|    | <ul> <li>PLATFORM ASSEMBLY</li> </ul>               | 41   |
|    | DECAL KIT                                           | 42   |
| 3. | AD130 OPTIONS                                       |      |
|    | <ul> <li>DISC COULTER ASSEMBLY</li> </ul>           | 45   |
|    | <ul> <li>SMALL SEED BOX ASSEMBLY</li> </ul>         | 51   |
|    | <ul> <li>HARROW ASSEMBLIES</li> </ul>               | 61   |
|    | <ul> <li>ROAD KIT ASSEMBLIES</li> </ul>             | 69   |
|    | <ul> <li>REAR TOW HITCH ASSEMBLY</li> </ul>         | 71   |
| 4. | REFERENCE COMPONENTS                                |      |
|    | <ul> <li>HYDRAULIC MOUNTING BLOCKS</li> </ul>       | 74   |
|    |                                                     |      |