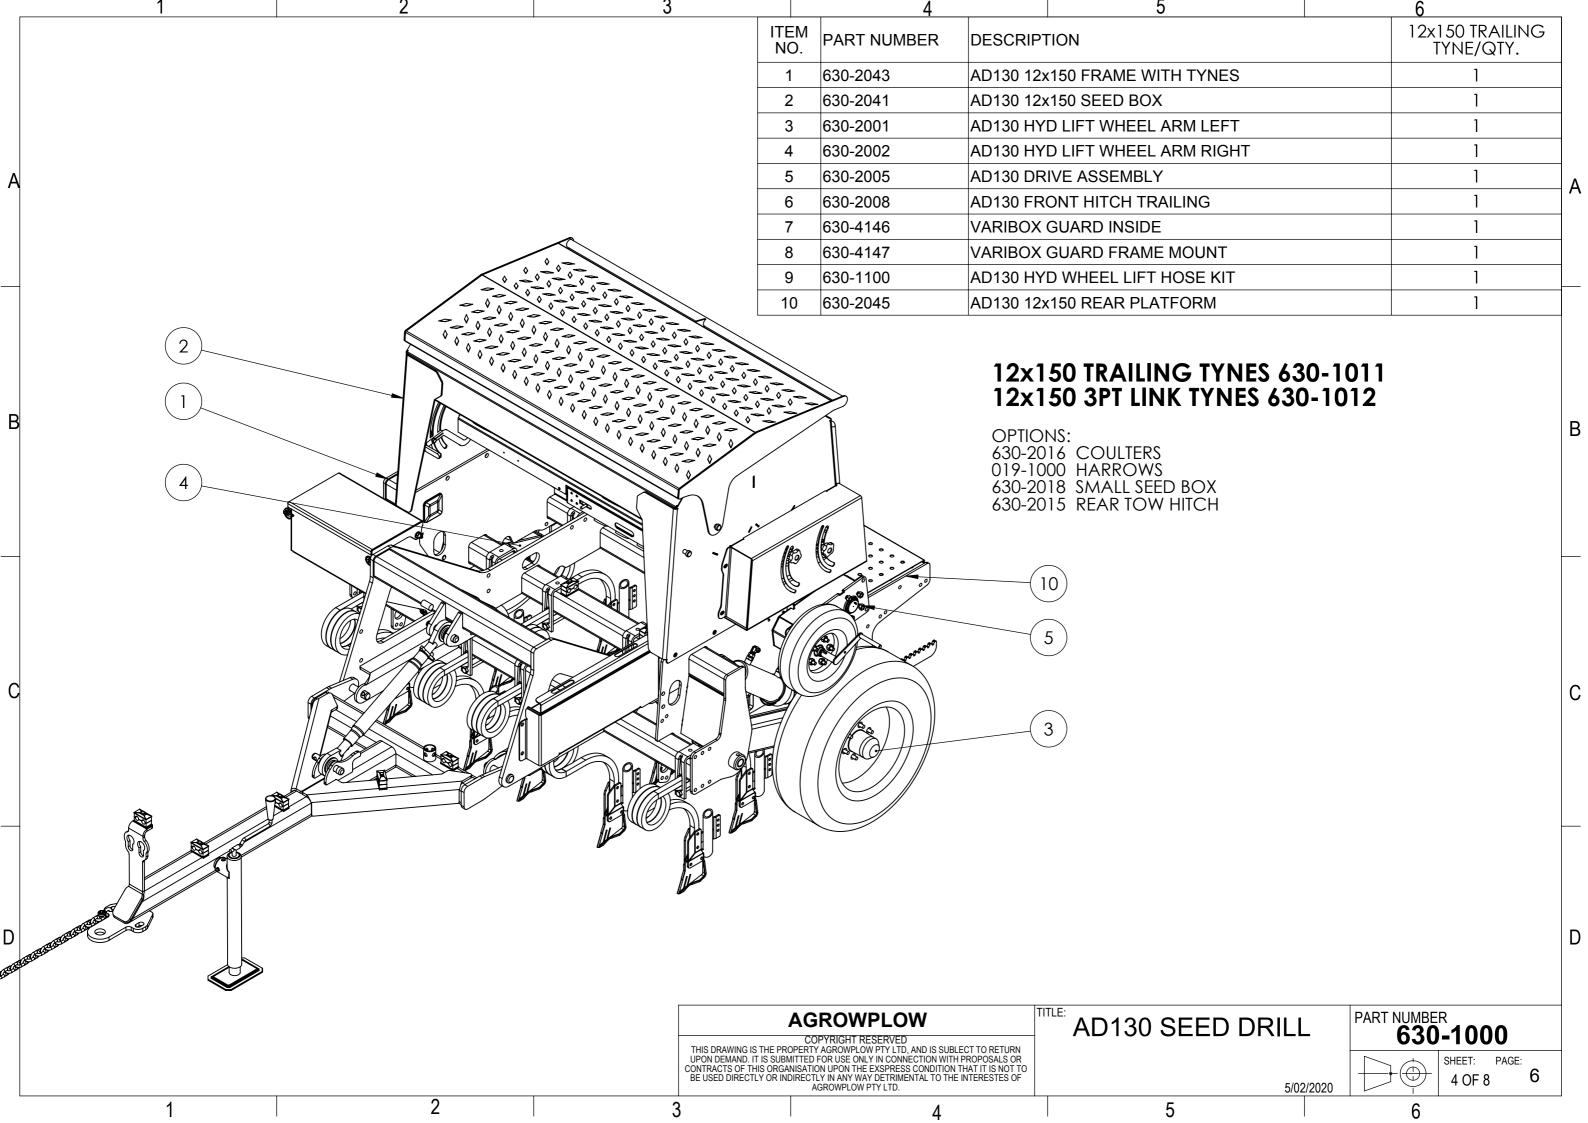

SSEMBLY</li> </ul>                  | 37   |
|    | <ul> <li>PLATFORM ASSEMBLY</li> </ul>               | 41   |
|    | DECAL KIT                                           | 42   |
| 3. | AD130 OPTIONS                                       |      |
|    | <ul> <li>DISC COULTER ASSEMBLY</li> </ul>           | 45   |
|    | <ul> <li>SMALL SEED BOX ASSEMBLY</li> </ul>         | 51   |
|    | <ul> <li>HARROW ASSEMBLIES</li> </ul>               | 61   |
|    | <ul> <li>ROAD KIT ASSEMBLIES</li> </ul>             | 69   |
|    | <ul> <li>REAR TOW HITCH ASSEMBLY</li> </ul>         | 71   |
| 4. | REFERENCE COMPONENTS                                |      |
|    | <ul> <li>HYDRAULIC MOUNTING BLOCKS</li> </ul>       | 74   |
|    |                                                     |      |