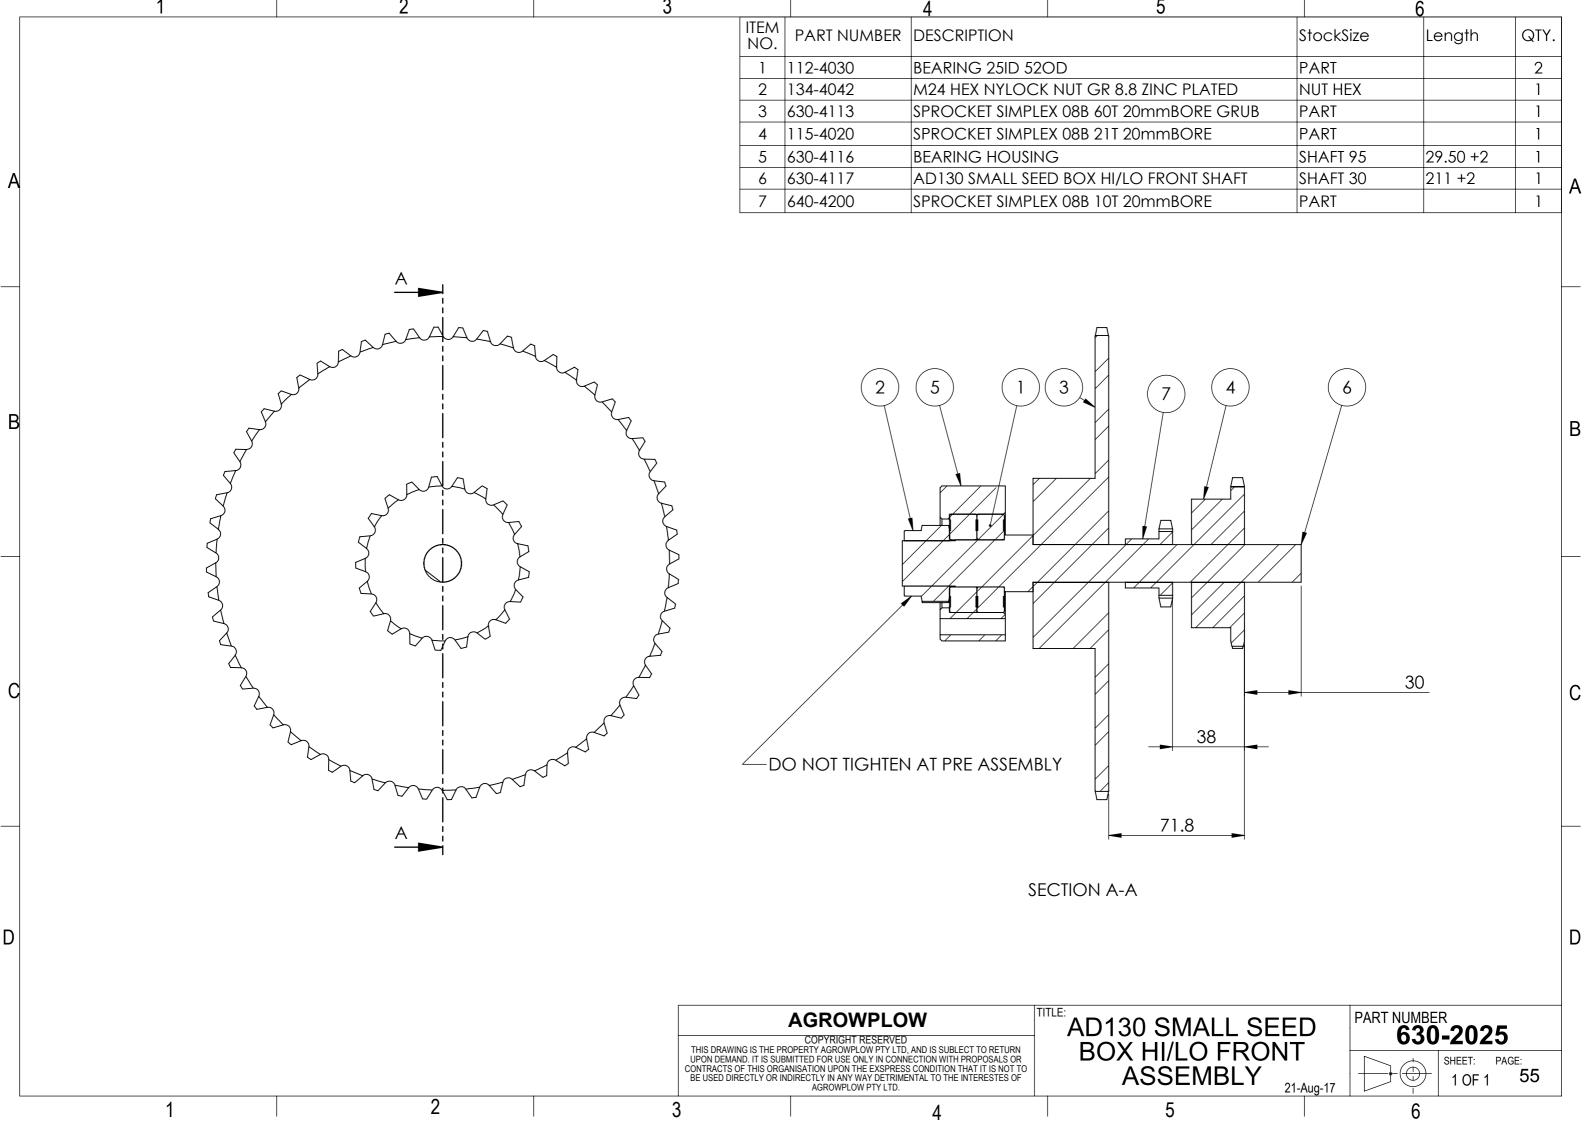

## Table of Contents

| 1. | AD130                                               | PAGE |
|----|-----------------------------------------------------|------|
|    | Machine Range                                       | 3    |
|    | <ul> <li>Hydraulics</li> </ul>                      | 11   |
| 2. | AD130 SEED DRILL SUB ASSEMBLIES                     |      |
|    | <ul> <li>HOPPER ASSEMBLIES</li> </ul>               | 12   |
|    | <ul> <li>FRAME ASSEMBLY and TYNE LAYOUTS</li> </ul> | 19   |
|    | <ul> <li>HITCH ASSEMBLIES</li> </ul>                | 30   |
|    | <ul> <li>WHEEL ARM ASSEMBLIES</li> </ul>            | 32   |
|    | <ul> <li>DRIVE ASSEMBLY</li> </ul>                  | 37   |
|    | <ul> <li>PLATFORM ASSEMBLY</li> </ul>               | 41   |
|    | DECAL KIT                                           | 42   |
| 3. | AD130 OPTIONS                                       |      |
|    | <ul> <li>DISC COULTER ASSEMBLY</li> </ul>           | 45   |
|    | <ul> <li>SMALL SEED BOX ASSEMBLY</li> </ul>         | 51   |
|    | <ul> <li>HARROW ASSEMBLIES</li> </ul>               | 61   |
|    | <ul> <li>ROAD KIT ASSEMBLIES</li> </ul>             | 69   |
|    | <ul> <li>REAR TOW HITCH ASSEMBLY</li> </ul>         | 71   |
| 4. | REFERENCE COMPONENTS                                |      |
|    | <ul> <li>HYDRAULIC MOUNTING BLOCKS</li> </ul>       | 74   |
|    |                                                     |      |