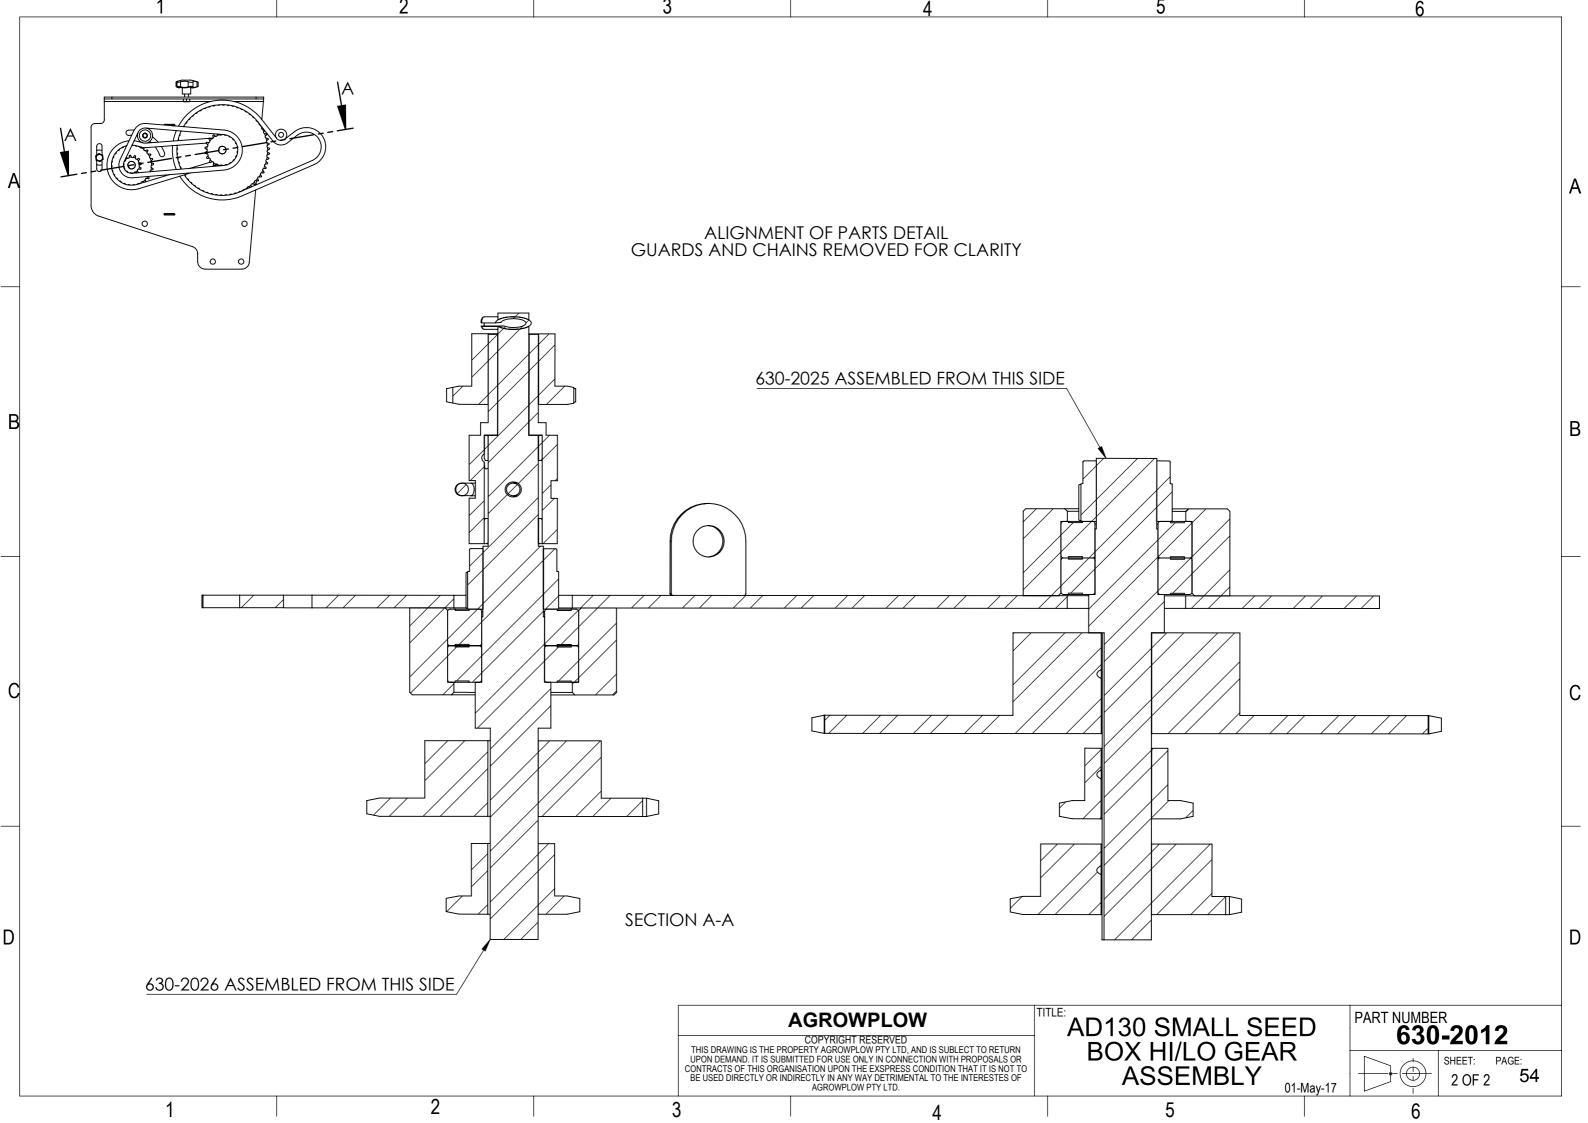

## Table of Contents

| 1. | AD130                                               | PAGE |
|----|-----------------------------------------------------|------|
|    | Machine Range                                       | 3    |
|    | <ul> <li>Hydraulics</li> </ul>                      | 11   |
| 2. | AD130 SEED DRILL SUB ASSEMBLIES                     |      |
|    | <ul> <li>HOPPER ASSEMBLIES</li> </ul>               | 12   |
|    | <ul> <li>FRAME ASSEMBLY and TYNE LAYOUTS</li> </ul> | 19   |
|    | <ul> <li>HITCH ASSEMBLIES</li> </ul>                | 30   |
|    | <ul> <li>WHEEL ARM ASSEMBLIES</li> </ul>            | 32   |
|    | <ul> <li>DRIVE ASSEMBLY</li> </ul>                  | 37   |
|    | <ul> <li>PLATFORM ASSEMBLY</li> </ul>               | 41   |
|    | DECAL KIT                                           | 42   |
| 3. | AD130 OPTIONS                                       |      |
|    | <ul> <li>DISC COULTER ASSEMBLY</li> </ul>           | 45   |
|    | <ul> <li>SMALL SEED BOX ASSEMBLY</li> </ul>         | 51   |
|    | <ul> <li>HARROW ASSEMBLIES</li> </ul>               | 61   |
|    | <ul> <li>ROAD KIT ASSEMBLIES</li> </ul>             | 69   |
|    | <ul> <li>REAR TOW HITCH ASSEMBLY</li> </ul>         | 71   |
| 4. | REFERENCE COMPONENTS                                |      |
|    | <ul> <li>HYDRAULIC MOUNTING BLOCKS</li> </ul>       | 74   |
|    |                                                     |      |