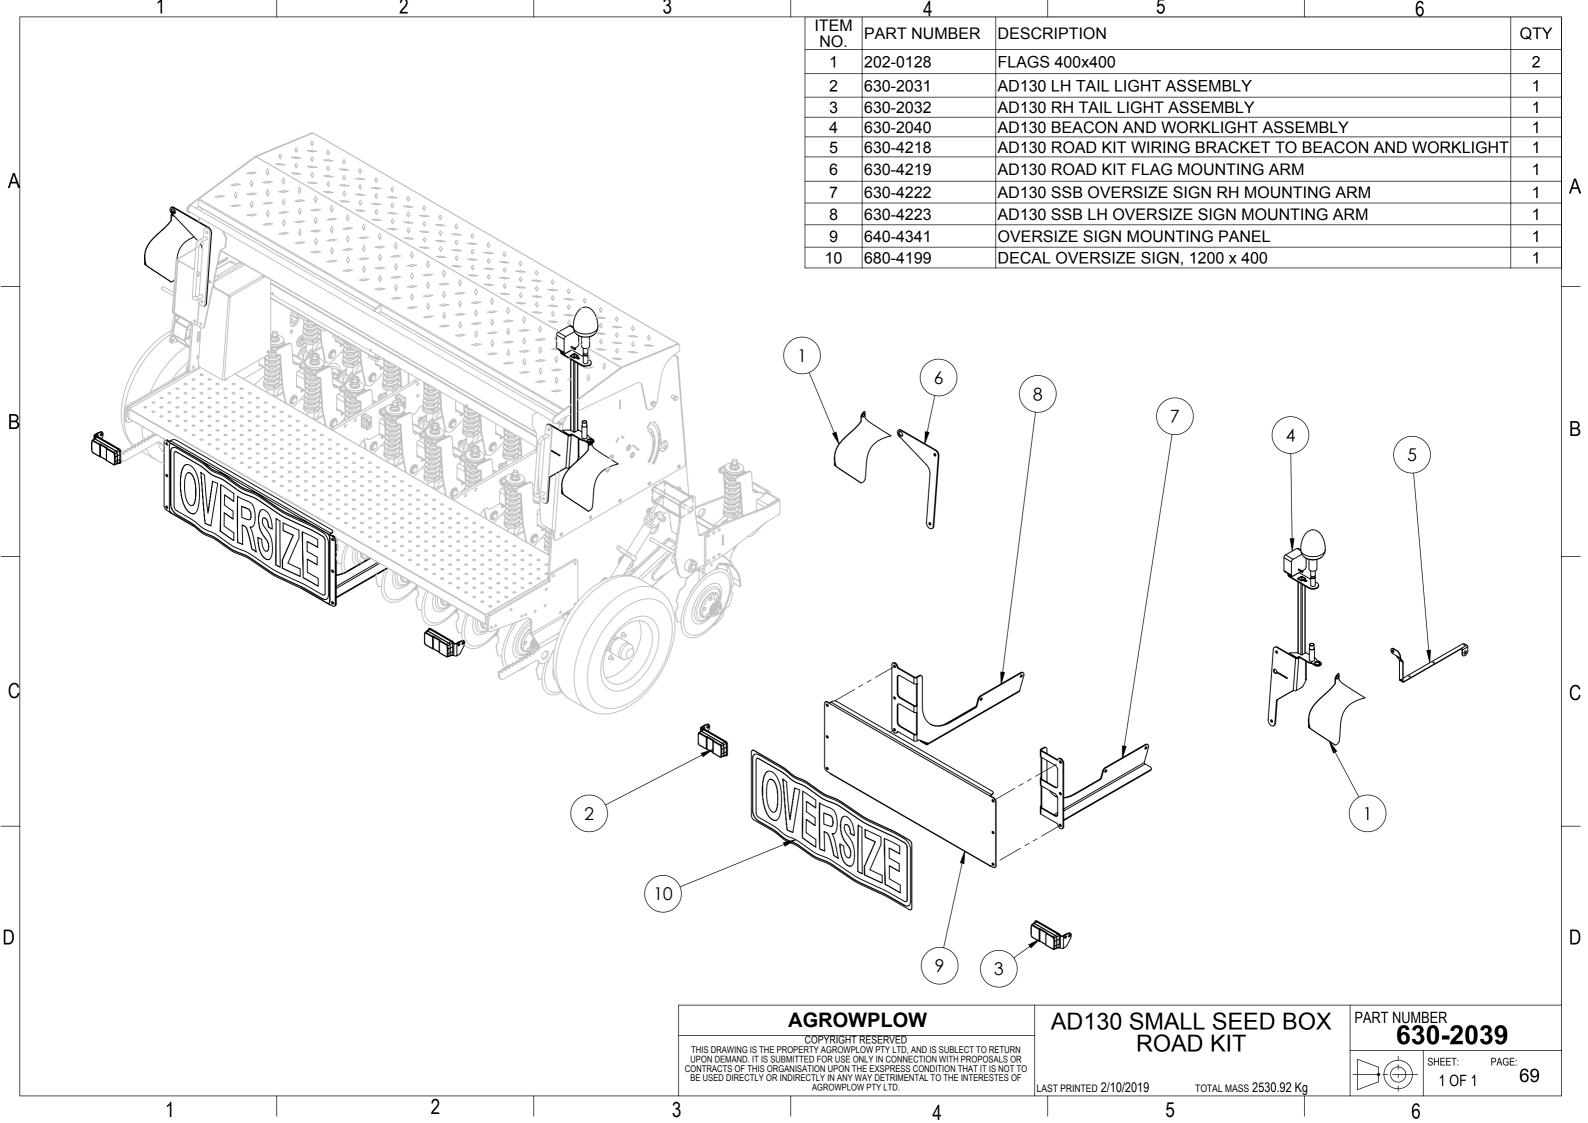

## Table of Contents

| 1. | AD130                                               | PAGE |
|----|-----------------------------------------------------|------|
|    | Machine Range                                       | 3    |
|    | <ul> <li>Hydraulics</li> </ul>                      | 11   |
| 2. | AD130 SEED DRILL SUB ASSEMBLIES                     |      |
|    | <ul> <li>HOPPER ASSEMBLIES</li> </ul>               | 12   |
|    | <ul> <li>FRAME ASSEMBLY and TYNE LAYOUTS</li> </ul> | 19   |
|    | <ul> <li>HITCH ASSEMBLIES</li> </ul>                | 30   |
|    | <ul> <li>WHEEL ARM ASSEMBLIES</li> </ul>            | 32   |
|    | <ul> <li>DRIVE ASSEMBLY</li> </ul>                  | 37   |
|    | <ul> <li>PLATFORM ASSEMBLY</li> </ul>               | 41   |
|    | DECAL KIT                                           | 42   |
| 3. | AD130 OPTIONS                                       |      |
|    | <ul> <li>DISC COULTER ASSEMBLY</li> </ul>           | 45   |
|    | <ul> <li>SMALL SEED BOX ASSEMBLY</li> </ul>         | 51   |
|    | <ul> <li>HARROW ASSEMBLIES</li> </ul>               | 61   |
|    | <ul> <li>ROAD KIT ASSEMBLIES</li> </ul>             | 69   |
|    | <ul> <li>REAR TOW HITCH ASSEMBLY</li> </ul>         | 71   |
| 4. | REFERENCE COMPONENTS                                |      |
|    | <ul> <li>HYDRAULIC MOUNTING BLOCKS</li> </ul>       | 74   |
|    |                                                     |      |