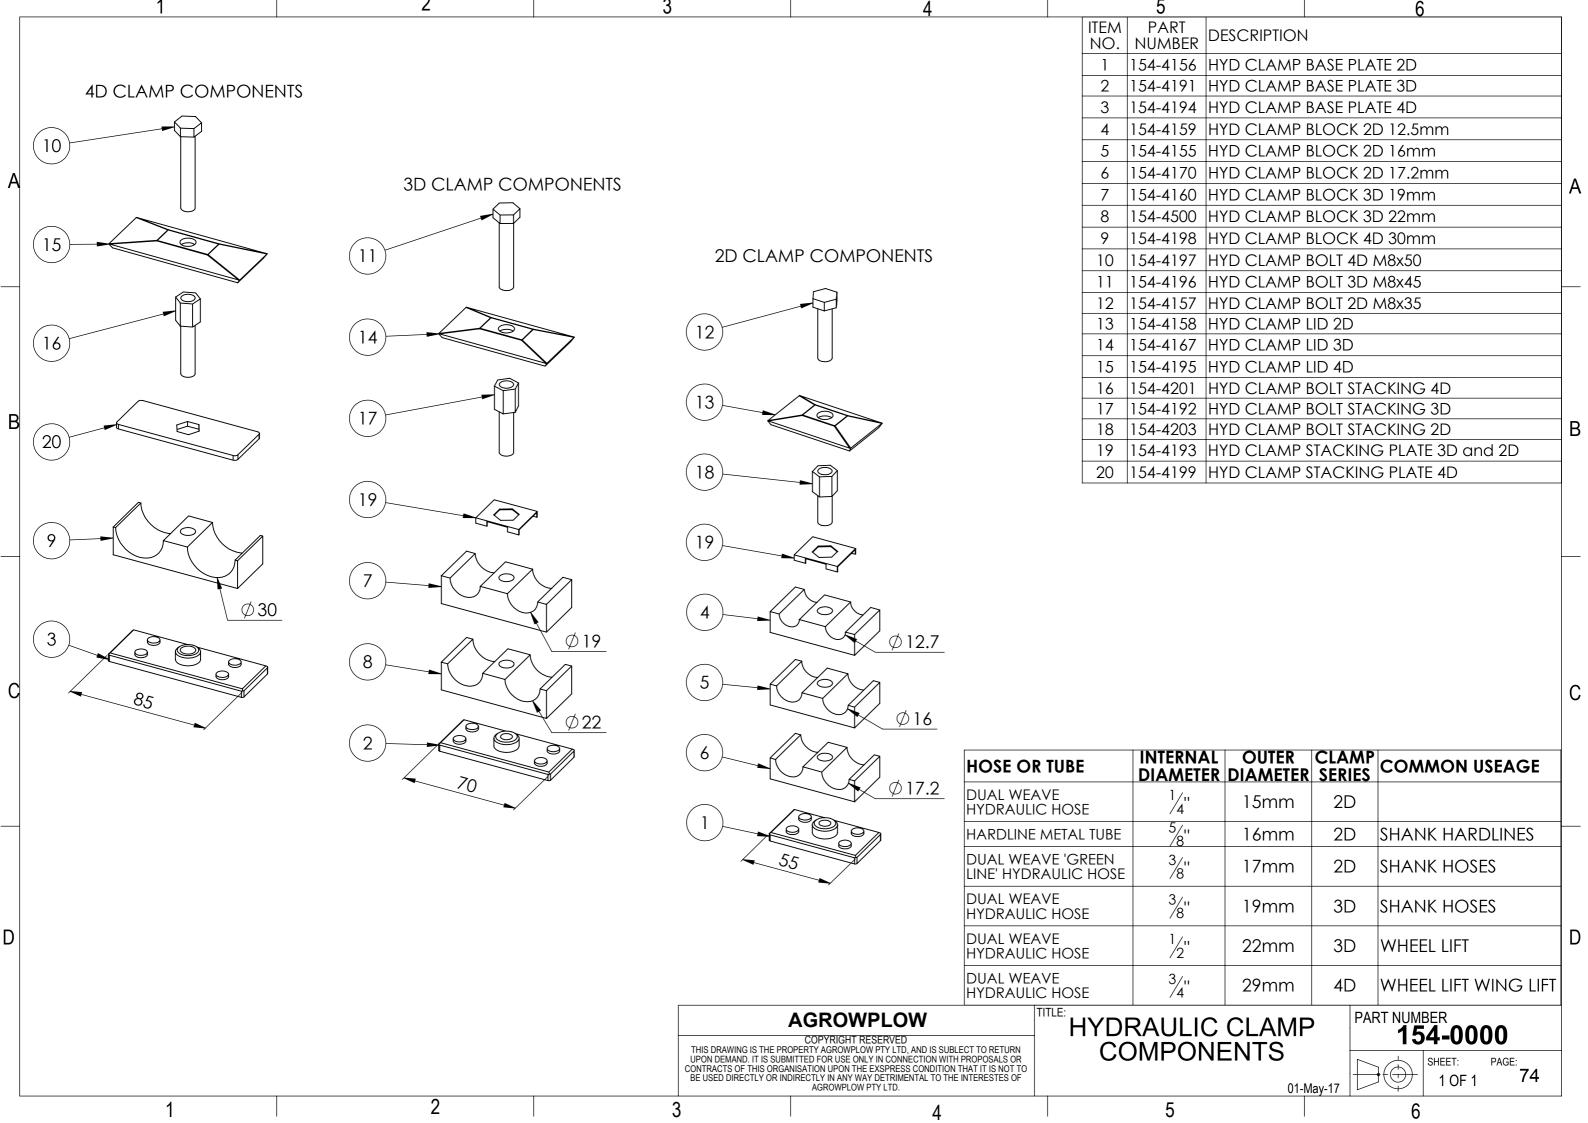

## Table of Contents

| 1. | AD130                                               | PAGE |
|----|-----------------------------------------------------|------|
|    | Machine Range                                       | 3    |
|    | <ul> <li>Hydraulics</li> </ul>                      | 11   |
| 2. | AD130 SEED DRILL SUB ASSEMBLIES                     |      |
|    | <ul> <li>HOPPER ASSEMBLIES</li> </ul>               | 12   |
|    | <ul> <li>FRAME ASSEMBLY and TYNE LAYOUTS</li> </ul> | 19   |
|    | <ul> <li>HITCH ASSEMBLIES</li> </ul>                | 30   |
|    | <ul> <li>WHEEL ARM ASSEMBLIES</li> </ul>            | 32   |
|    | <ul> <li>DRIVE ASSEMBLY</li> </ul>                  | 37   |
|    | <ul> <li>PLATFORM ASSEMBLY</li> </ul>               | 41   |
|    | DECAL KIT                                           | 42   |
| 3. | AD130 OPTIONS                                       |      |
|    | <ul> <li>DISC COULTER ASSEMBLY</li> </ul>           | 45   |
|    | <ul> <li>SMALL SEED BOX ASSEMBLY</li> </ul>         | 51   |
|    | <ul> <li>HARROW ASSEMBLIES</li> </ul>               | 61   |
|    | <ul> <li>ROAD KIT ASSEMBLIES</li> </ul>             | 69   |
|    | <ul> <li>REAR TOW HITCH ASSEMBLY</li> </ul>         | 71   |
| 4. | REFERENCE COMPONENTS                                |      |
|    | <ul> <li>HYDRAULIC MOUNTING BLOCKS</li> </ul>       | 74   |
|    |                                                     |      |