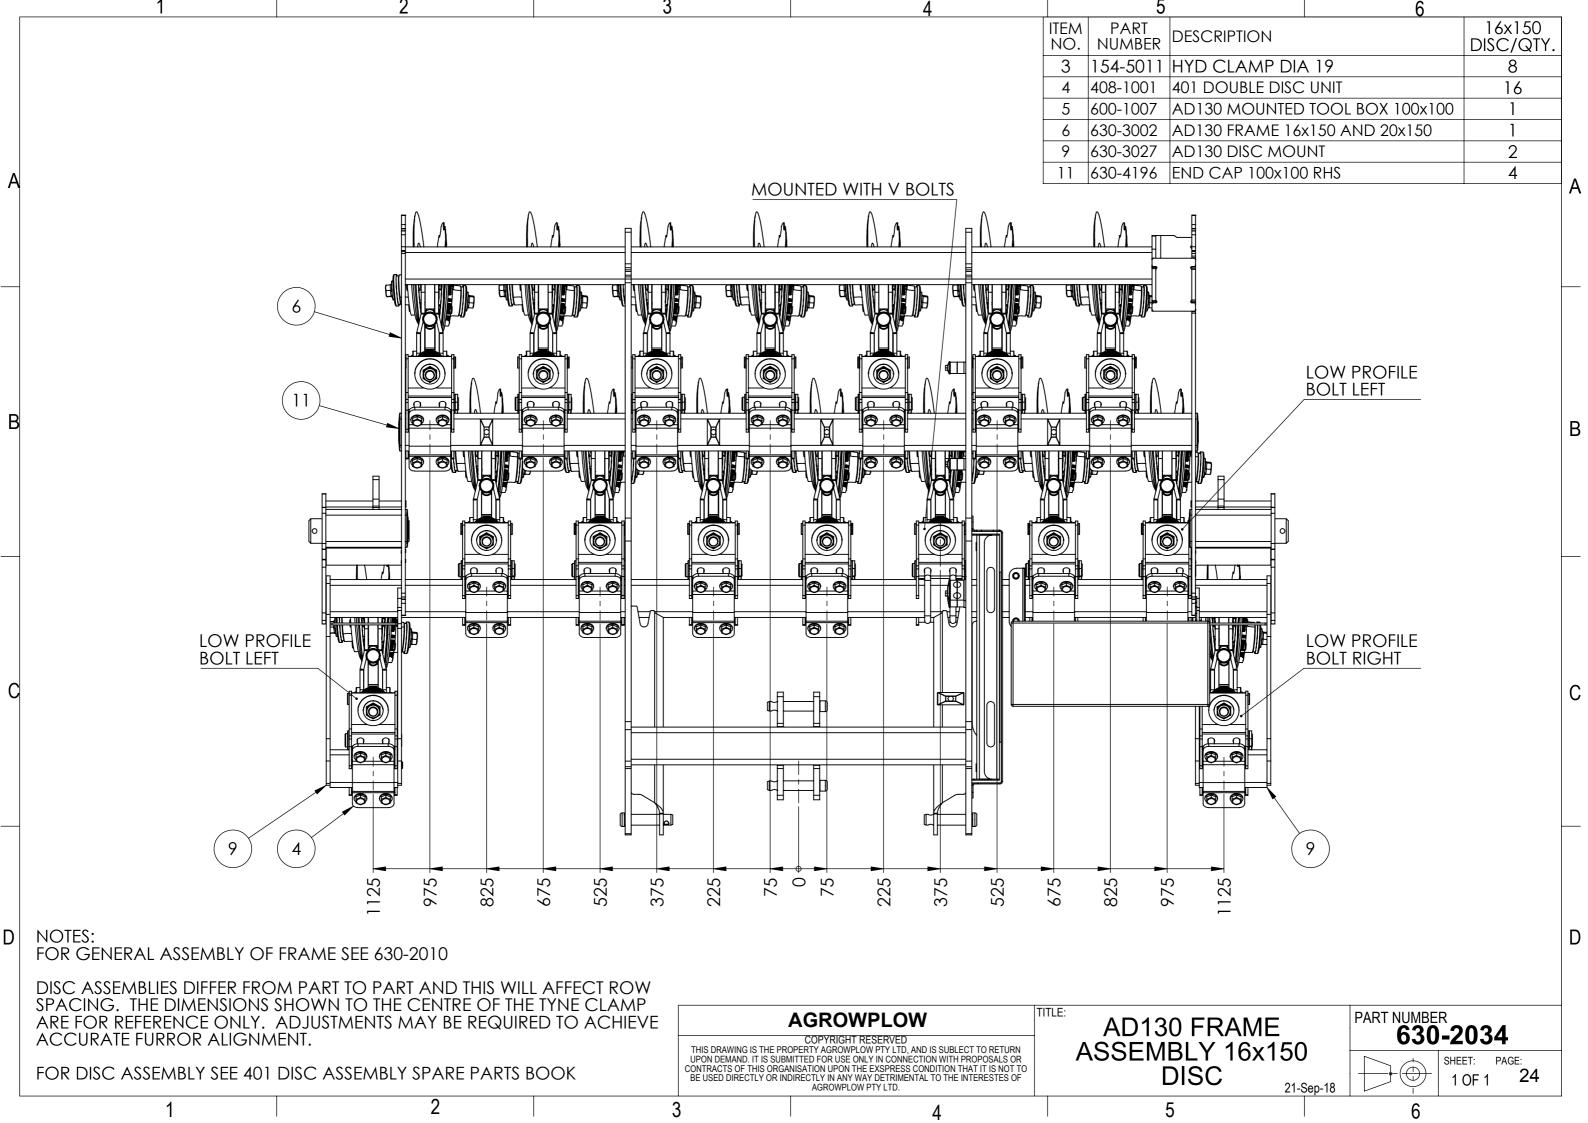

## Table of Contents

| 1. | AD130                                               | PAGE |
|----|-----------------------------------------------------|------|
|    | Machine Range                                       | 3    |
|    | <ul> <li>Hydraulics</li> </ul>                      | 11   |
| 2. | AD130 SEED DRILL SUB ASSEMBLIES                     |      |
|    | <ul> <li>HOPPER ASSEMBLIES</li> </ul>               | 12   |
|    | <ul> <li>FRAME ASSEMBLY and TYNE LAYOUTS</li> </ul> | 19   |
|    | <ul> <li>HITCH ASSEMBLIES</li> </ul>                | 30   |
|    | <ul> <li>WHEEL ARM ASSEMBLIES</li> </ul>            | 32   |
|    | <ul> <li>DRIVE ASSEMBLY</li> </ul>                  | 37   |
|    | <ul> <li>PLATFORM ASSEMBLY</li> </ul>               | 41   |
|    | DECAL KIT                                           | 42   |
| 3. | AD130 OPTIONS                                       |      |
|    | <ul> <li>DISC COULTER ASSEMBLY</li> </ul>           | 45   |
|    | <ul> <li>SMALL SEED BOX ASSEMBLY</li> </ul>         | 51   |
|    | <ul> <li>HARROW ASSEMBLIES</li> </ul>               | 61   |
|    | <ul> <li>ROAD KIT ASSEMBLIES</li> </ul>             | 69   |
|    | <ul> <li>REAR TOW HITCH ASSEMBLY</li> </ul>         | 71   |
| 4. | REFERENCE COMPONENTS                                |      |
|    | <ul> <li>HYDRAULIC MOUNTING BLOCKS</li> </ul>       | 74   |
|    |                                                     |      |