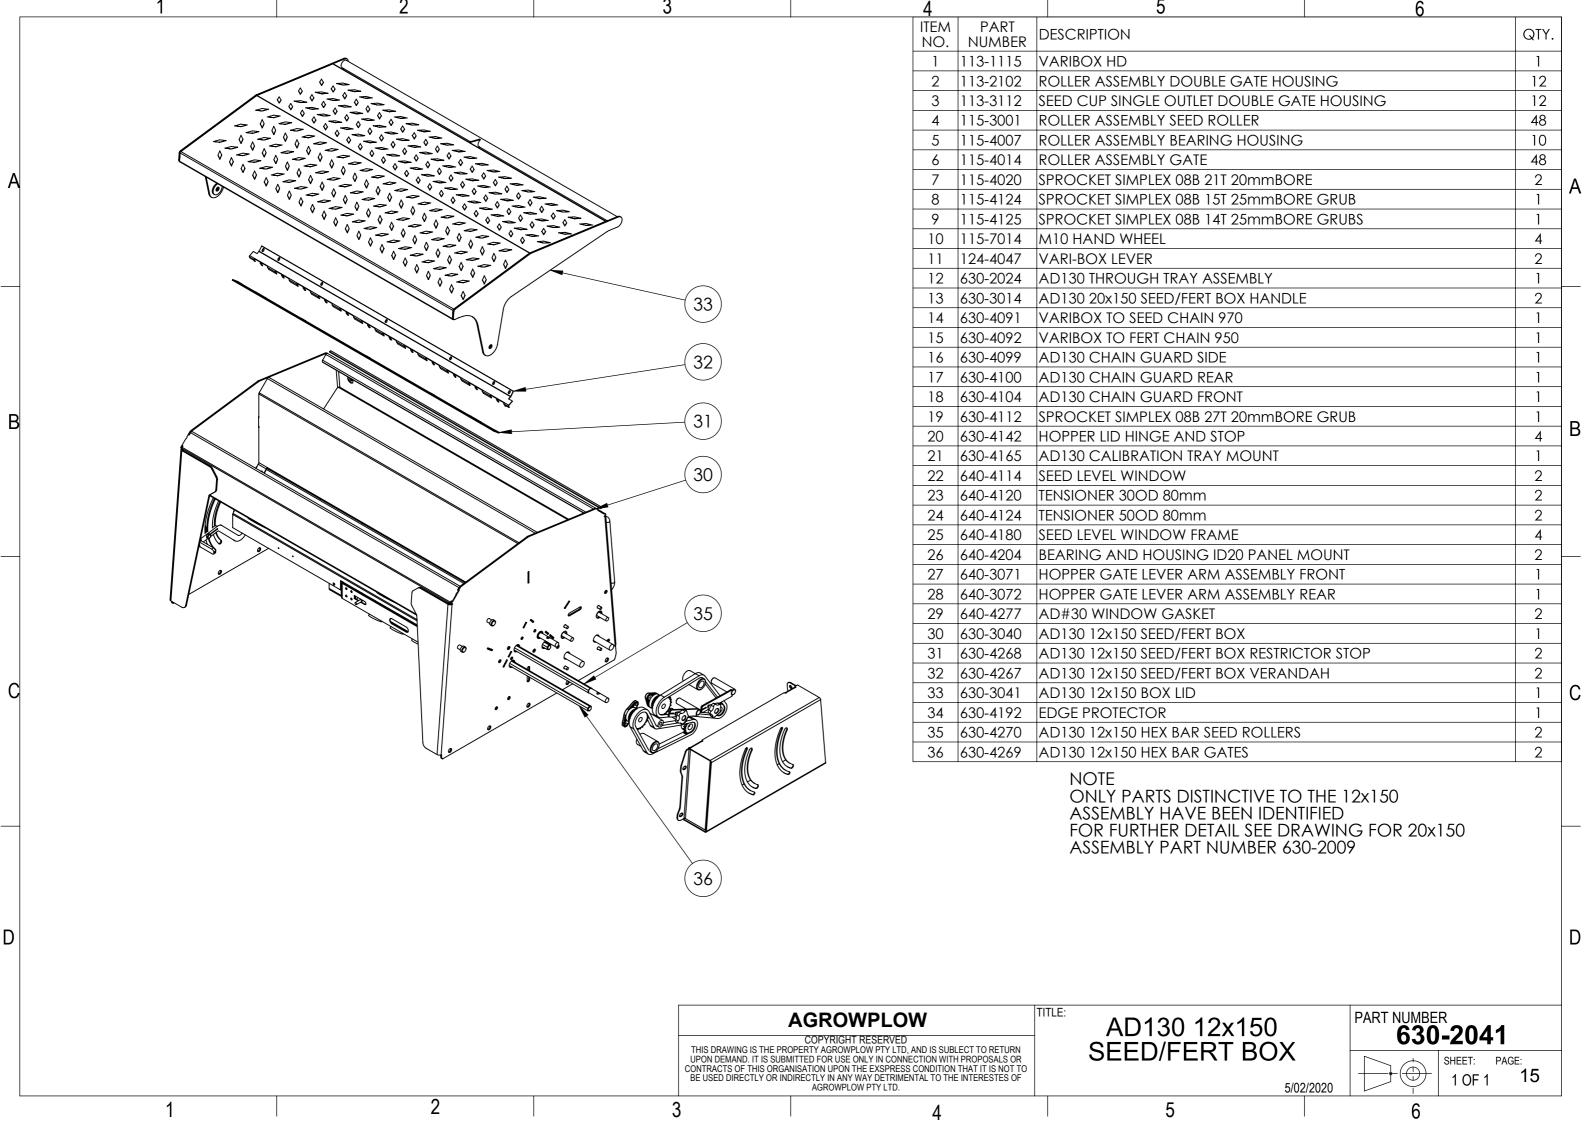

## Table of Contents

| 1. | AD130                                               | PAGE |
|----|-----------------------------------------------------|------|
|    | Machine Range                                       | 3    |
|    | <ul> <li>Hydraulics</li> </ul>                      | 11   |
| 2. | AD130 SEED DRILL SUB ASSEMBLIES                     |      |
|    | <ul> <li>HOPPER ASSEMBLIES</li> </ul>               | 12   |
|    | <ul> <li>FRAME ASSEMBLY and TYNE LAYOUTS</li> </ul> | 19   |
|    | <ul> <li>HITCH ASSEMBLIES</li> </ul>                | 30   |
|    | <ul> <li>WHEEL ARM ASSEMBLIES</li> </ul>            | 32   |
|    | <ul> <li>DRIVE ASSEMBLY</li> </ul>                  | 37   |
|    | <ul> <li>PLATFORM ASSEMBLY</li> </ul>               | 41   |
|    | DECAL KIT                                           | 42   |
| 3. | AD130 OPTIONS                                       |      |
|    | <ul> <li>DISC COULTER ASSEMBLY</li> </ul>           | 45   |
|    | <ul> <li>SMALL SEED BOX ASSEMBLY</li> </ul>         | 51   |
|    | <ul> <li>HARROW ASSEMBLIES</li> </ul>               | 61   |
|    | <ul> <li>ROAD KIT ASSEMBLIES</li> </ul>             | 69   |
|    | <ul> <li>REAR TOW HITCH ASSEMBLY</li> </ul>         | 71   |
| 4. | REFERENCE COMPONENTS                                |      |
|    | <ul> <li>HYDRAULIC MOUNTING BLOCKS</li> </ul>       | 74   |
|    |                                                     |      |