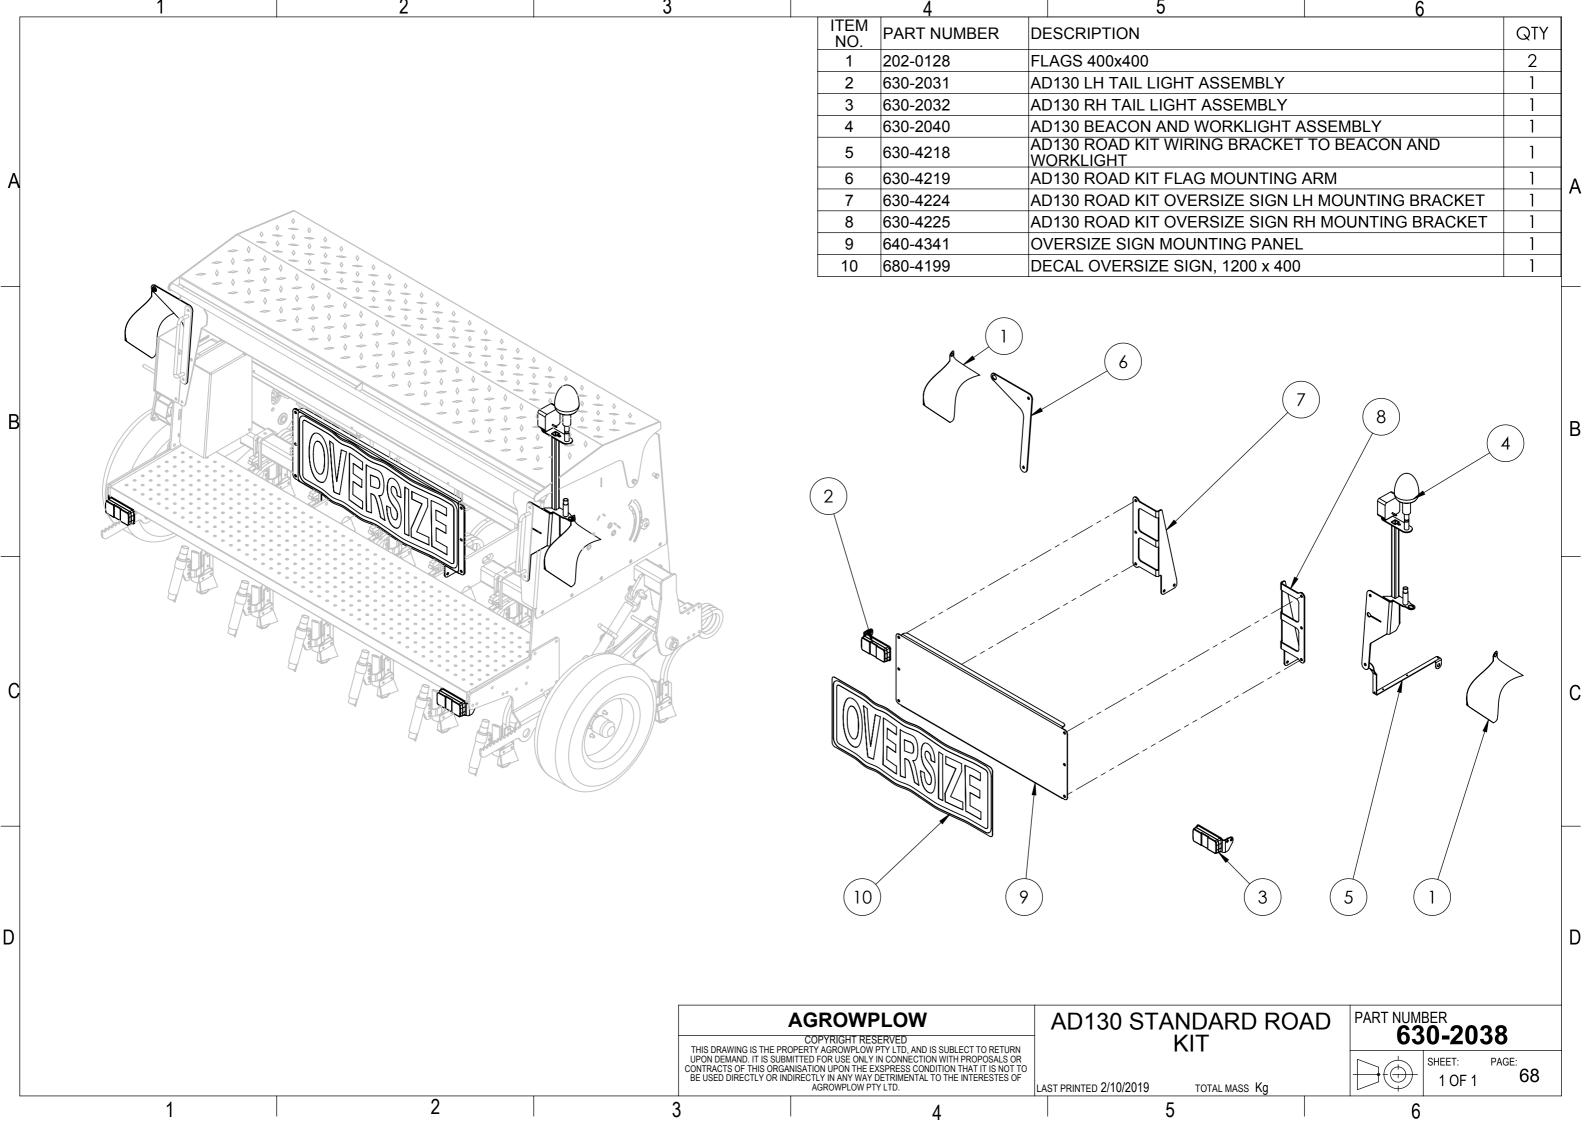

## Table of Contents

| 1. | AD130                                               | PAGE |
|----|-----------------------------------------------------|------|
|    | Machine Range                                       | 3    |
|    | <ul> <li>Hydraulics</li> </ul>                      | 11   |
| 2. | AD130 SEED DRILL SUB ASSEMBLIES                     |      |
|    | <ul> <li>HOPPER ASSEMBLIES</li> </ul>               | 12   |
|    | <ul> <li>FRAME ASSEMBLY and TYNE LAYOUTS</li> </ul> | 19   |
|    | <ul> <li>HITCH ASSEMBLIES</li> </ul>                | 30   |
|    | <ul> <li>WHEEL ARM ASSEMBLIES</li> </ul>            | 32   |
|    | <ul> <li>DRIVE ASSEMBLY</li> </ul>                  | 37   |
|    | <ul> <li>PLATFORM ASSEMBLY</li> </ul>               | 41   |
|    | DECAL KIT                                           | 42   |
| 3. | AD130 OPTIONS                                       |      |
|    | <ul> <li>DISC COULTER ASSEMBLY</li> </ul>           | 45   |
|    | <ul> <li>SMALL SEED BOX ASSEMBLY</li> </ul>         | 51   |
|    | <ul> <li>HARROW ASSEMBLIES</li> </ul>               | 61   |
|    | <ul> <li>ROAD KIT ASSEMBLIES</li> </ul>             | 69   |
|    | <ul> <li>REAR TOW HITCH ASSEMBLY</li> </ul>         | 71   |
| 4. | REFERENCE COMPONENTS                                |      |
|    | <ul> <li>HYDRAULIC MOUNTING BLOCKS</li> </ul>       | 74   |
|    |                                                     |      |