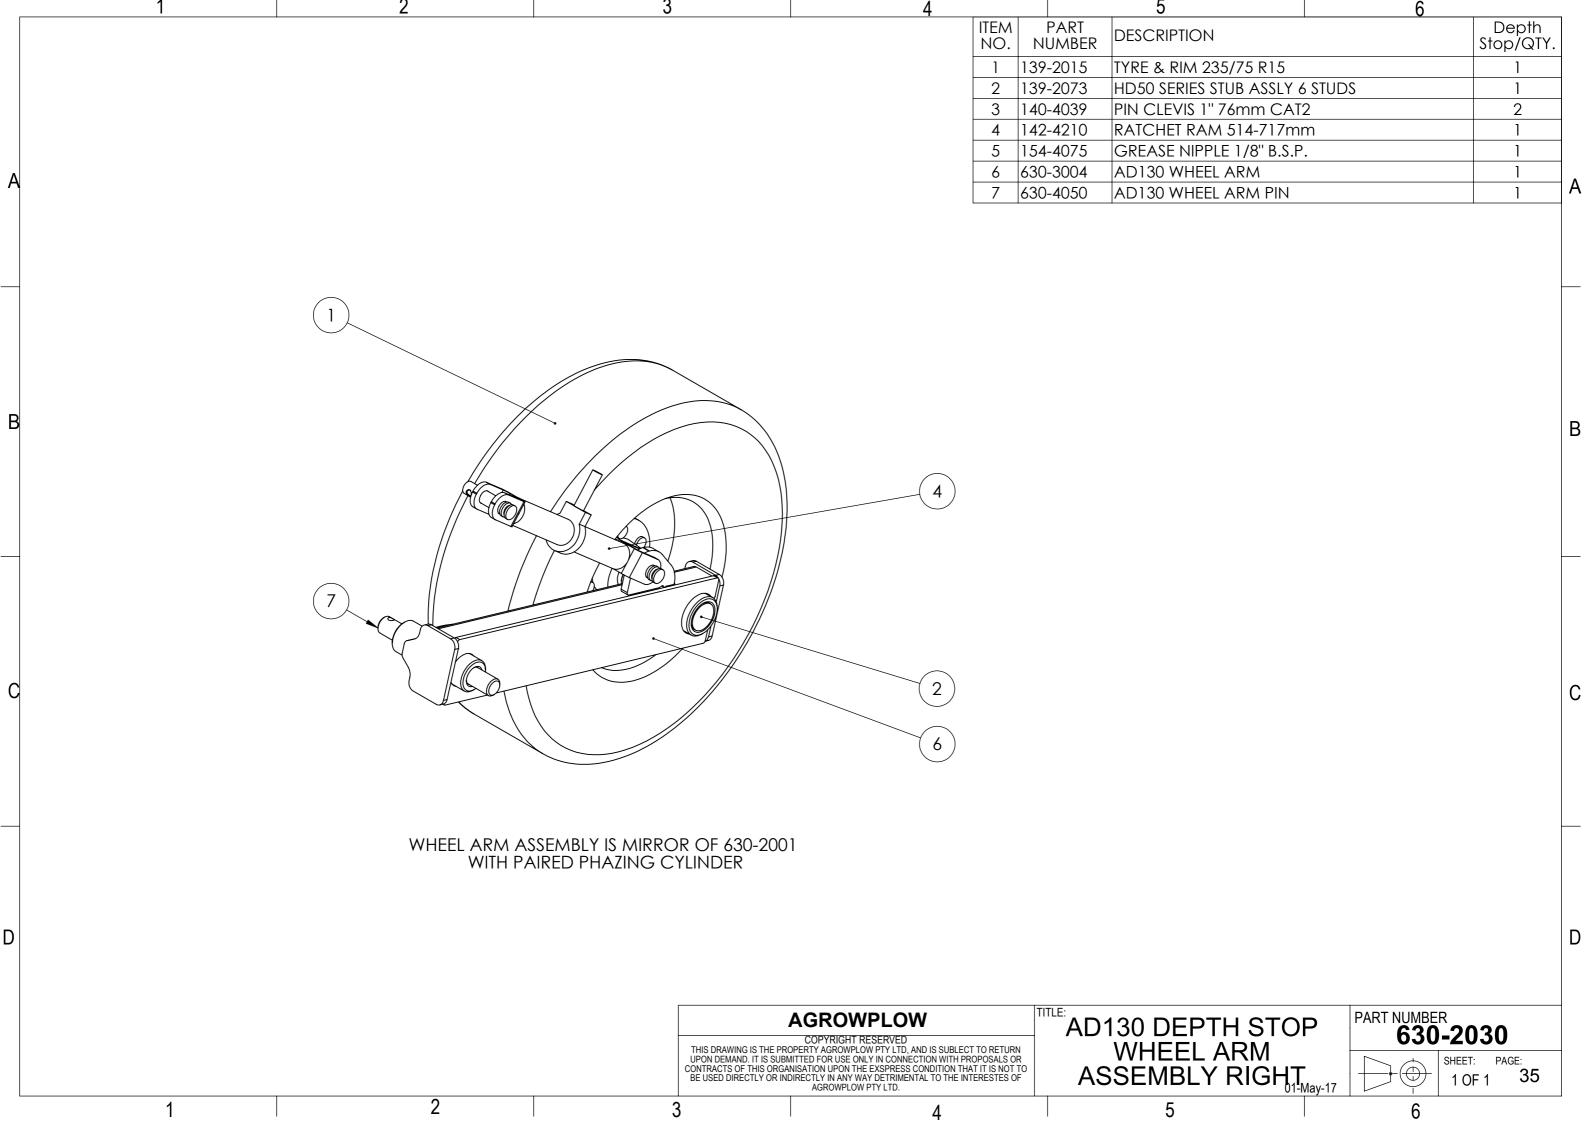

## Table of Contents

| 1. | AD130                                               | PAGE |
|----|-----------------------------------------------------|------|
|    | Machine Range                                       | 3    |
|    | <ul> <li>Hydraulics</li> </ul>                      | 11   |
| 2. | AD130 SEED DRILL SUB ASSEMBLIES                     |      |
|    | <ul> <li>HOPPER ASSEMBLIES</li> </ul>               | 12   |
|    | <ul> <li>FRAME ASSEMBLY and TYNE LAYOUTS</li> </ul> | 19   |
|    | <ul> <li>HITCH ASSEMBLIES</li> </ul>                | 30   |
|    | <ul> <li>WHEEL ARM ASSEMBLIES</li> </ul>            | 32   |
|    | <ul> <li>DRIVE ASSEMBLY</li> </ul>                  | 37   |
|    | <ul> <li>PLATFORM ASSEMBLY</li> </ul>               | 41   |
|    | DECAL KIT                                           | 42   |
| 3. | AD130 OPTIONS                                       |      |
|    | <ul> <li>DISC COULTER ASSEMBLY</li> </ul>           | 45   |
|    | <ul> <li>SMALL SEED BOX ASSEMBLY</li> </ul>         | 51   |
|    | <ul> <li>HARROW ASSEMBLIES</li> </ul>               | 61   |
|    | <ul> <li>ROAD KIT ASSEMBLIES</li> </ul>             | 69   |
|    | <ul> <li>REAR TOW HITCH ASSEMBLY</li> </ul>         | 71   |
| 4. | REFERENCE COMPONENTS                                |      |
|    | <ul> <li>HYDRAULIC MOUNTING BLOCKS</li> </ul>       | 74   |
|    |                                                     |      |