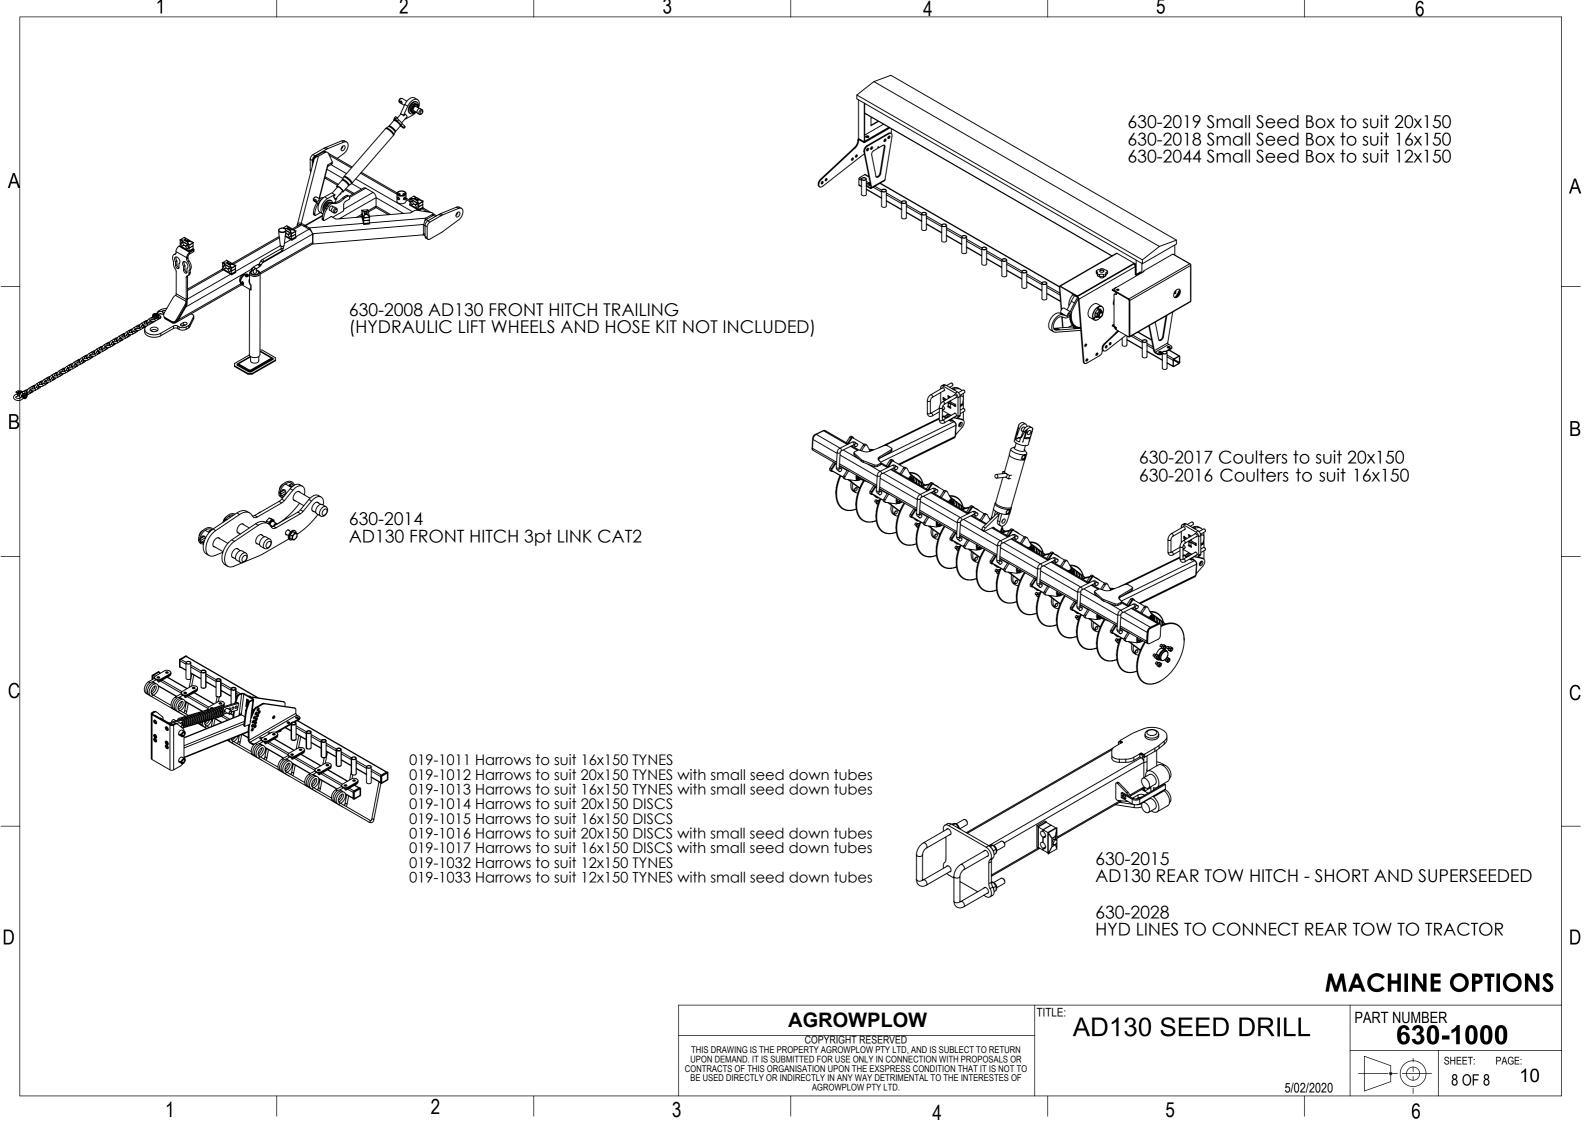

## Table of Contents

| 1. | AD130                                               | PAGE |
|----|-----------------------------------------------------|------|
|    | Machine Range                                       | 3    |
|    | <ul> <li>Hydraulics</li> </ul>                      | 11   |
| 2. | AD130 SEED DRILL SUB ASSEMBLIES                     |      |
|    | <ul> <li>HOPPER ASSEMBLIES</li> </ul>               | 12   |
|    | <ul> <li>FRAME ASSEMBLY and TYNE LAYOUTS</li> </ul> | 19   |
|    | <ul> <li>HITCH ASSEMBLIES</li> </ul>                | 30   |
|    | <ul> <li>WHEEL ARM ASSEMBLIES</li> </ul>            | 32   |
|    | <ul> <li>DRIVE ASSEMBLY</li> </ul>                  | 37   |
|    | <ul> <li>PLATFORM ASSEMBLY</li> </ul>               | 41   |
|    | DECAL KIT                                           | 42   |
| 3. | AD130 OPTIONS                                       |      |
|    | <ul> <li>DISC COULTER ASSEMBLY</li> </ul>           | 45   |
|    | <ul> <li>SMALL SEED BOX ASSEMBLY</li> </ul>         | 51   |
|    | <ul> <li>HARROW ASSEMBLIES</li> </ul>               | 61   |
|    | <ul> <li>ROAD KIT ASSEMBLIES</li> </ul>             | 69   |
|    | <ul> <li>REAR TOW HITCH ASSEMBLY</li> </ul>         | 71   |
| 4. | REFERENCE COMPONENTS                                |      |
|    | <ul> <li>HYDRAULIC MOUNTING BLOCKS</li> </ul>       | 74   |
|    |                                                     |      |