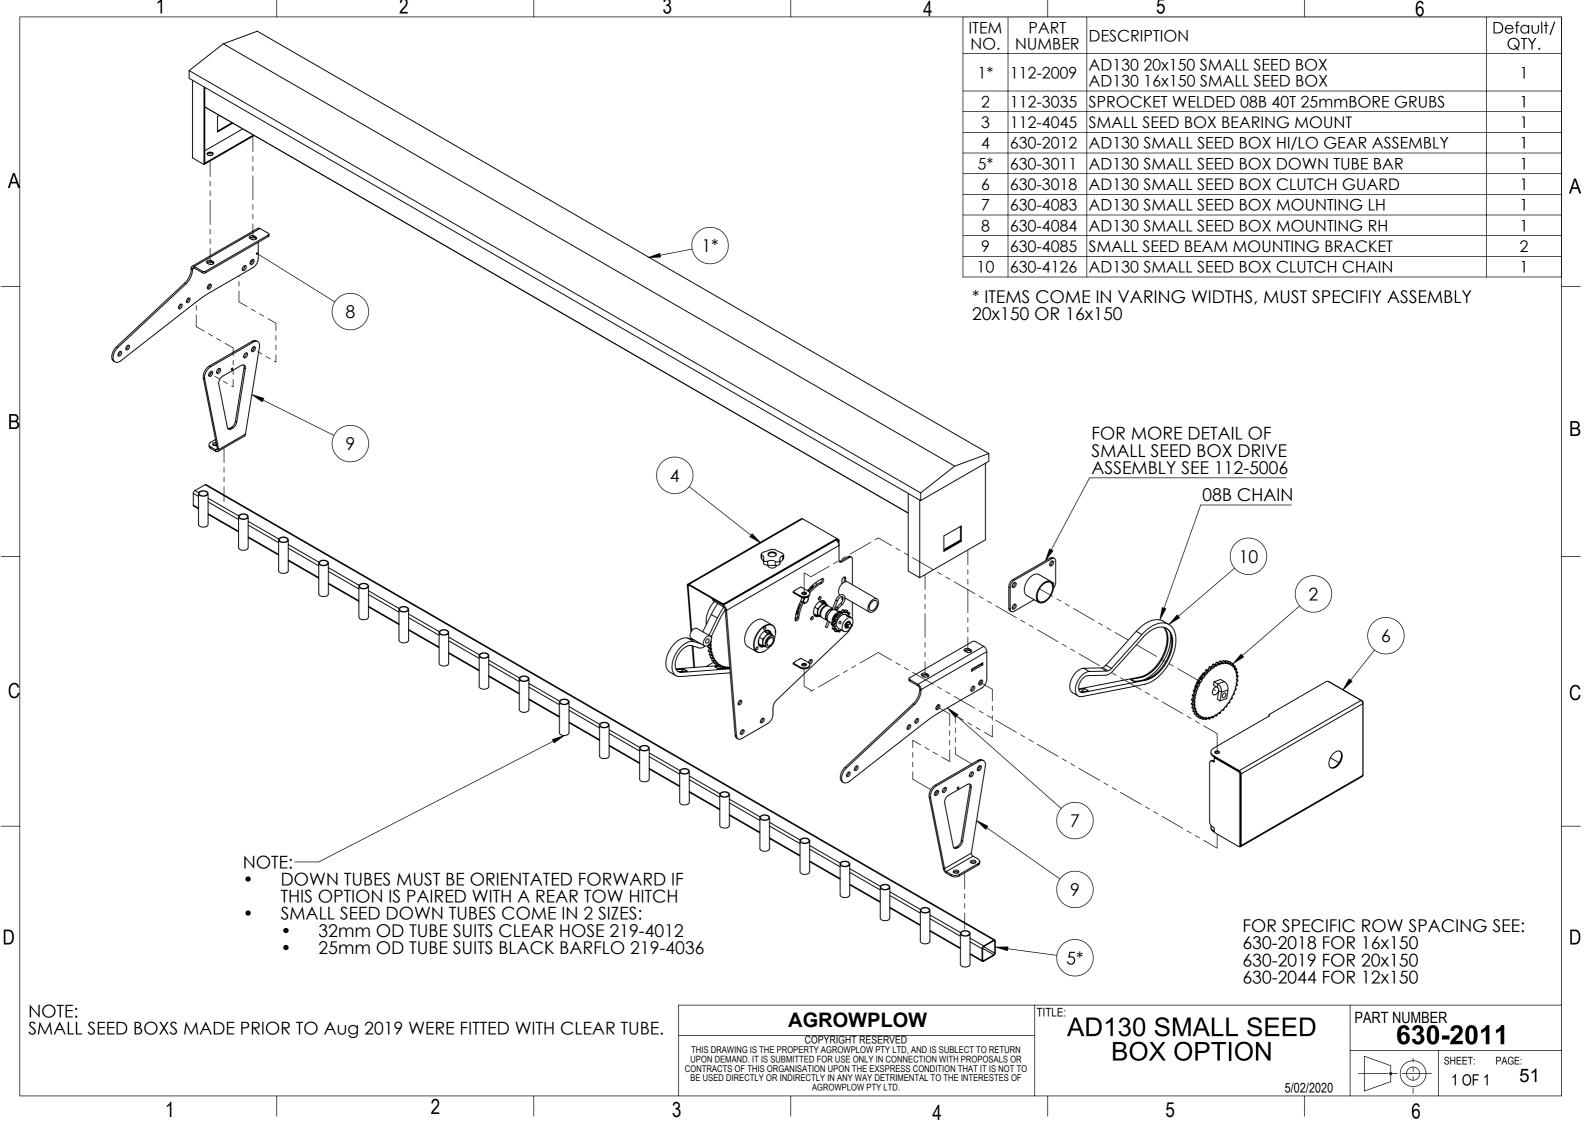

## Table of Contents

| 1. | AD130                                               | PAGE |
|----|-----------------------------------------------------|------|
|    | Machine Range                                       | 3    |
|    | <ul> <li>Hydraulics</li> </ul>                      | 11   |
| 2. | AD130 SEED DRILL SUB ASSEMBLIES                     |      |
|    | <ul> <li>HOPPER ASSEMBLIES</li> </ul>               | 12   |
|    | <ul> <li>FRAME ASSEMBLY and TYNE LAYOUTS</li> </ul> | 19   |
|    | <ul> <li>HITCH ASSEMBLIES</li> </ul>                | 30   |
|    | <ul> <li>WHEEL ARM ASSEMBLIES</li> </ul>            | 32   |
|    | <ul> <li>DRIVE ASSEMBLY</li> </ul>                  | 37   |
|    | <ul> <li>PLATFORM ASSEMBLY</li> </ul>               | 41   |
|    | DECAL KIT                                           | 42   |
| 3. | AD130 OPTIONS                                       |      |
|    | <ul> <li>DISC COULTER ASSEMBLY</li> </ul>           | 45   |
|    | <ul> <li>SMALL SEED BOX ASSEMBLY</li> </ul>         | 51   |
|    | <ul> <li>HARROW ASSEMBLIES</li> </ul>               | 61   |
|    | <ul> <li>ROAD KIT ASSEMBLIES</li> </ul>             | 69   |
|    | <ul> <li>REAR TOW HITCH ASSEMBLY</li> </ul>         | 71   |
| 4. | REFERENCE COMPONENTS                                |      |
|    | <ul> <li>HYDRAULIC MOUNTING BLOCKS</li> </ul>       | 74   |
|    |                                                     |      |