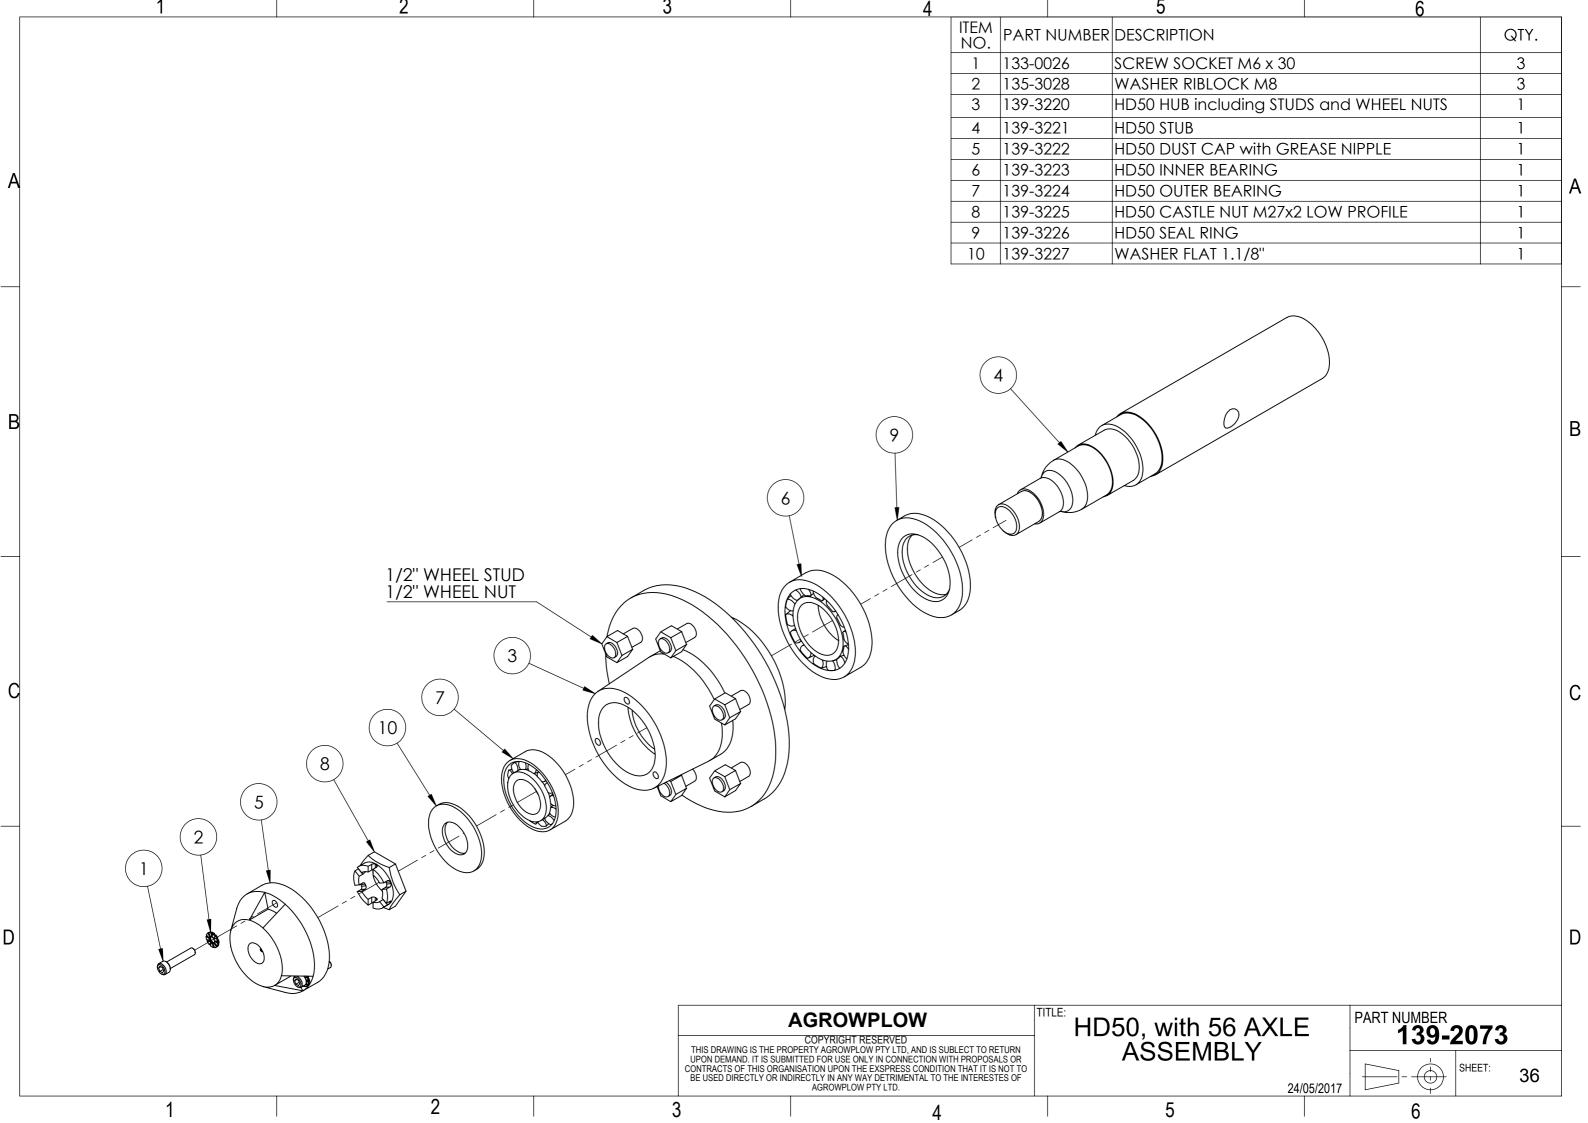

## Table of Contents

| 1. | AD130                                               | PAGE |
|----|-----------------------------------------------------|------|
|    | Machine Range                                       | 3    |
|    | <ul> <li>Hydraulics</li> </ul>                      | 11   |
| 2. | AD130 SEED DRILL SUB ASSEMBLIES                     |      |
|    | <ul> <li>HOPPER ASSEMBLIES</li> </ul>               | 12   |
|    | <ul> <li>FRAME ASSEMBLY and TYNE LAYOUTS</li> </ul> | 19   |
|    | <ul> <li>HITCH ASSEMBLIES</li> </ul>                | 30   |
|    | <ul> <li>WHEEL ARM ASSEMBLIES</li> </ul>            | 32   |
|    | <ul> <li>DRIVE ASSEMBLY</li> </ul>                  | 37   |
|    | <ul> <li>PLATFORM ASSEMBLY</li> </ul>               | 41   |
|    | DECAL KIT                                           | 42   |
| 3. | AD130 OPTIONS                                       |      |
|    | <ul> <li>DISC COULTER ASSEMBLY</li> </ul>           | 45   |
|    | <ul> <li>SMALL SEED BOX ASSEMBLY</li> </ul>         | 51   |
|    | <ul> <li>HARROW ASSEMBLIES</li> </ul>               | 61   |
|    | <ul> <li>ROAD KIT ASSEMBLIES</li> </ul>             | 69   |
|    | <ul> <li>REAR TOW HITCH ASSEMBLY</li> </ul>         | 71   |
| 4. | REFERENCE COMPONENTS                                |      |
|    | <ul> <li>HYDRAULIC MOUNTING BLOCKS</li> </ul>       | 74   |
|    |                                                     |      |