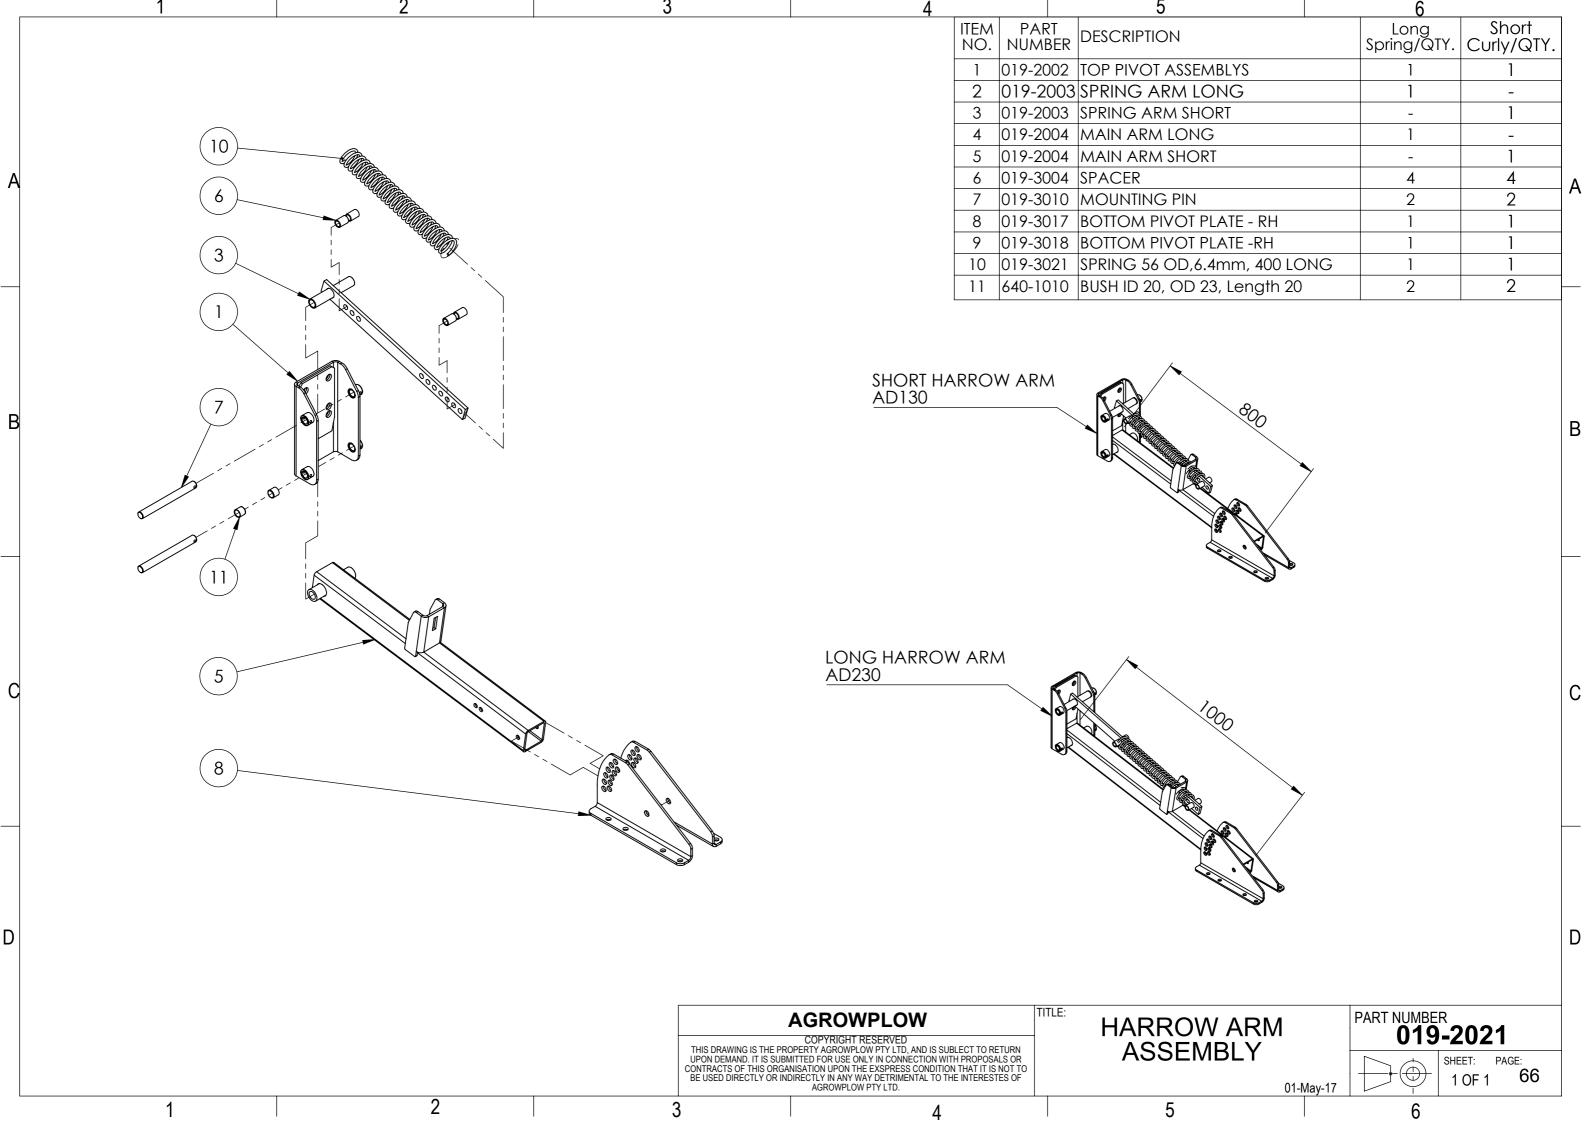

## Table of Contents

| 1. | AD130                                               | PAGE |
|----|-----------------------------------------------------|------|
|    | Machine Range                                       | 3    |
|    | <ul> <li>Hydraulics</li> </ul>                      | 11   |
| 2. | AD130 SEED DRILL SUB ASSEMBLIES                     |      |
|    | <ul> <li>HOPPER ASSEMBLIES</li> </ul>               | 12   |
|    | <ul> <li>FRAME ASSEMBLY and TYNE LAYOUTS</li> </ul> | 19   |
|    | <ul> <li>HITCH ASSEMBLIES</li> </ul>                | 30   |
|    | <ul> <li>WHEEL ARM ASSEMBLIES</li> </ul>            | 32   |
|    | <ul> <li>DRIVE ASSEMBLY</li> </ul>                  | 37   |
|    | <ul> <li>PLATFORM ASSEMBLY</li> </ul>               | 41   |
|    | DECAL KIT                                           | 42   |
| 3. | AD130 OPTIONS                                       |      |
|    | <ul> <li>DISC COULTER ASSEMBLY</li> </ul>           | 45   |
|    | <ul> <li>SMALL SEED BOX ASSEMBLY</li> </ul>         | 51   |
|    | <ul> <li>HARROW ASSEMBLIES</li> </ul>               | 61   |
|    | <ul> <li>ROAD KIT ASSEMBLIES</li> </ul>             | 69   |
|    | <ul> <li>REAR TOW HITCH ASSEMBLY</li> </ul>         | 71   |
| 4. | REFERENCE COMPONENTS                                |      |
|    | <ul> <li>HYDRAULIC MOUNTING BLOCKS</li> </ul>       | 74   |
|    |                                                     |      |