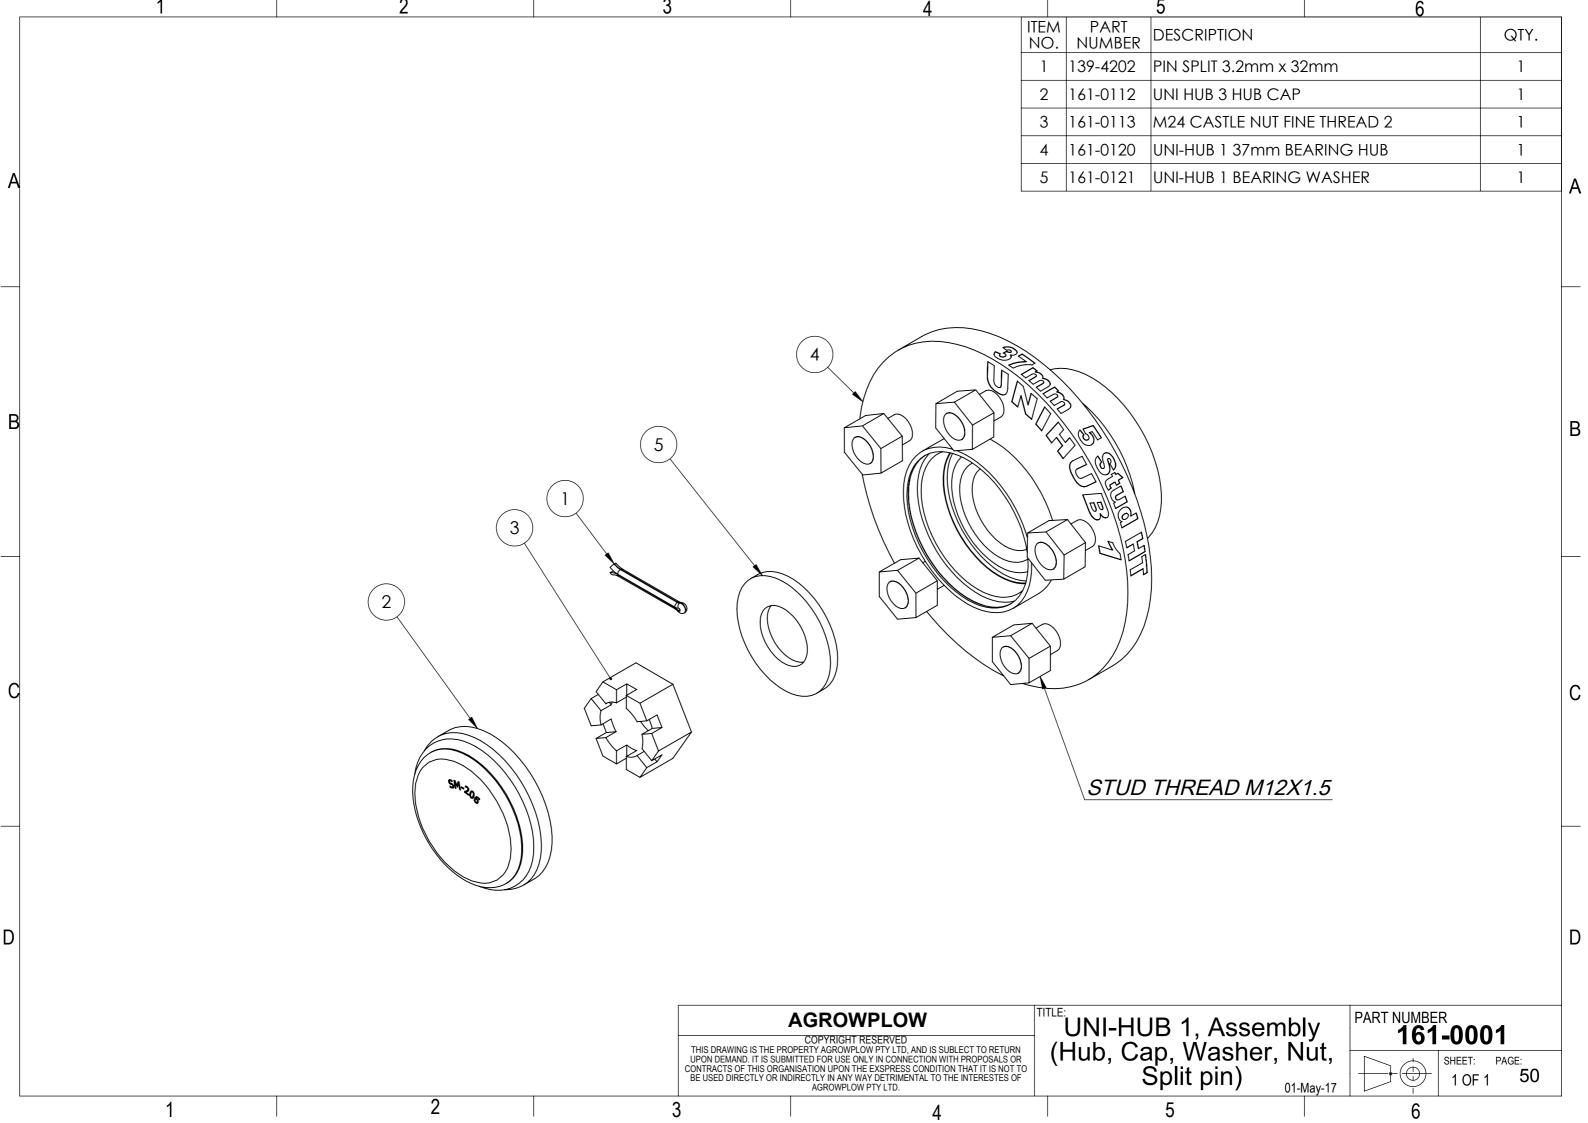

## Table of Contents

| 1. | AD130                                               | PAGE |
|----|-----------------------------------------------------|------|
|    | Machine Range                                       | 3    |
|    | <ul> <li>Hydraulics</li> </ul>                      | 11   |
| 2. | AD130 SEED DRILL SUB ASSEMBLIES                     |      |
|    | <ul> <li>HOPPER ASSEMBLIES</li> </ul>               | 12   |
|    | <ul> <li>FRAME ASSEMBLY and TYNE LAYOUTS</li> </ul> | 19   |
|    | <ul> <li>HITCH ASSEMBLIES</li> </ul>                | 30   |
|    | <ul> <li>WHEEL ARM ASSEMBLIES</li> </ul>            | 32   |
|    | <ul> <li>DRIVE ASSEMBLY</li> </ul>                  | 37   |
|    | <ul> <li>PLATFORM ASSEMBLY</li> </ul>               | 41   |
|    | DECAL KIT                                           | 42   |
| 3. | AD130 OPTIONS                                       |      |
|    | <ul> <li>DISC COULTER ASSEMBLY</li> </ul>           | 45   |
|    | <ul> <li>SMALL SEED BOX ASSEMBLY</li> </ul>         | 51   |
|    | <ul> <li>HARROW ASSEMBLIES</li> </ul>               | 61   |
|    | <ul> <li>ROAD KIT ASSEMBLIES</li> </ul>             | 69   |
|    | <ul> <li>REAR TOW HITCH ASSEMBLY</li> </ul>         | 71   |
| 4. | REFERENCE COMPONENTS                                |      |
|    | <ul> <li>HYDRAULIC MOUNTING BLOCKS</li> </ul>       | 74   |
|    |                                                     |      |