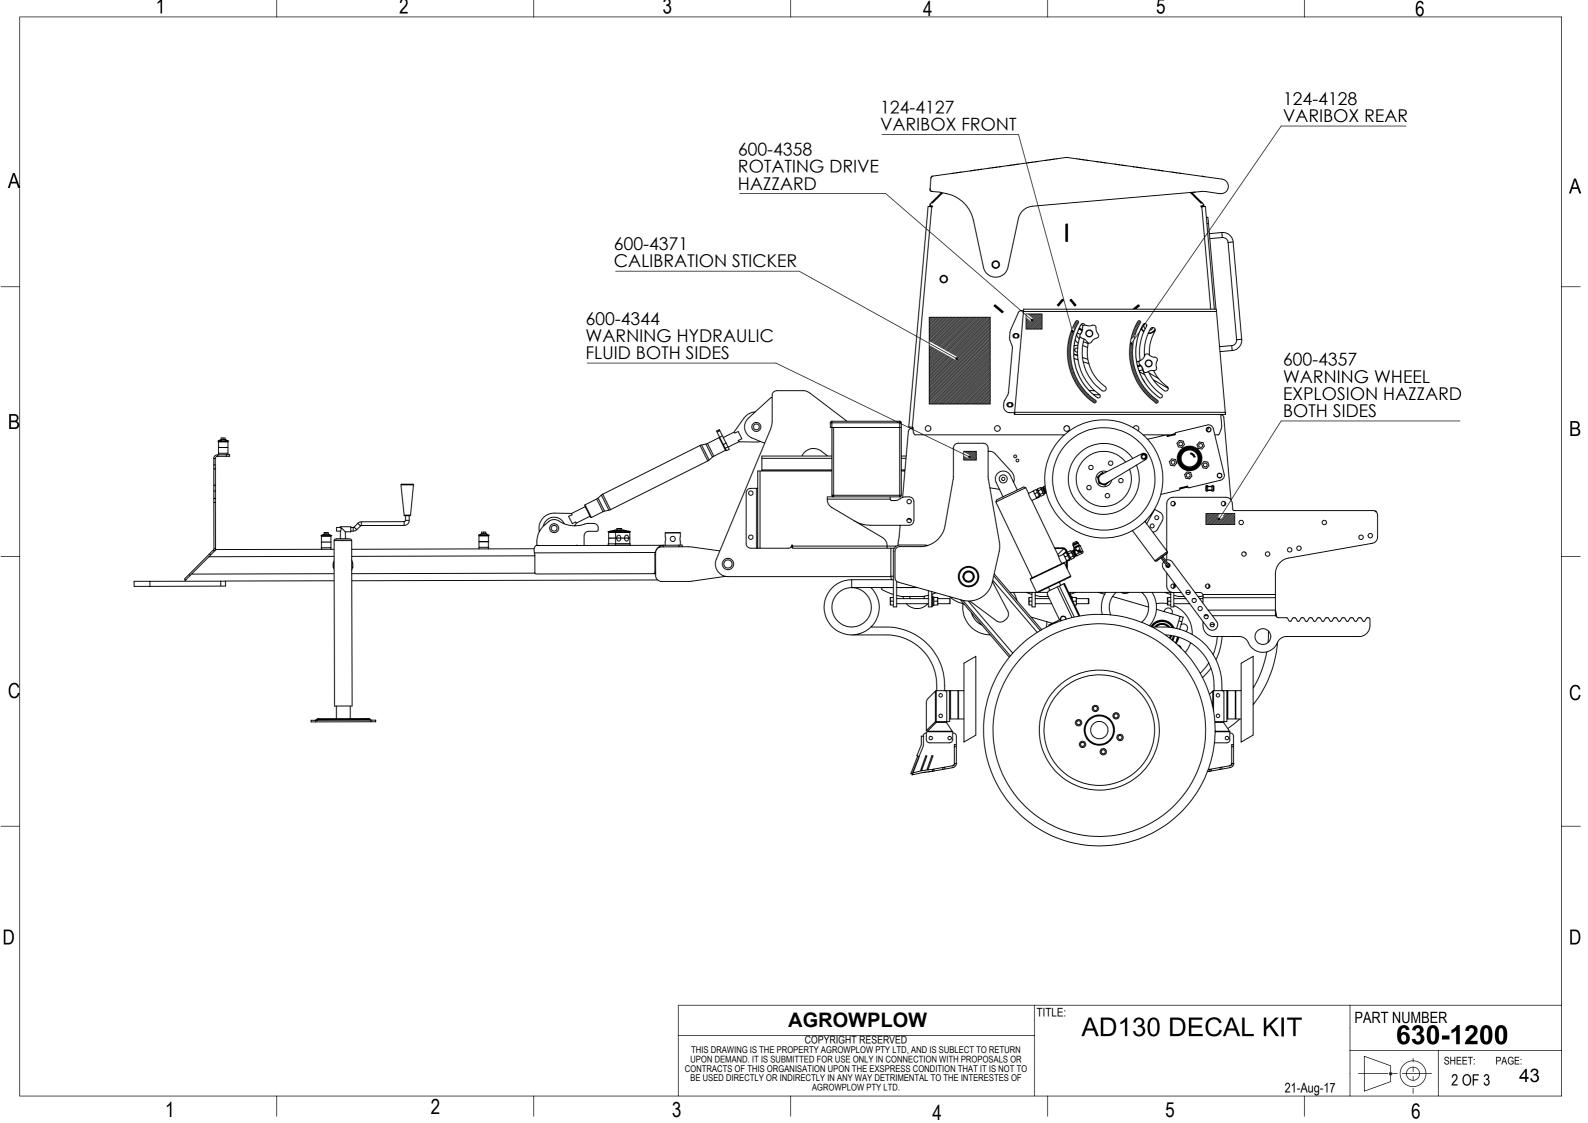

## Table of Contents

| 1. | AD130                                               | PAGE |
|----|-----------------------------------------------------|------|
|    | Machine Range                                       | 3    |
|    | <ul> <li>Hydraulics</li> </ul>                      | 11   |
| 2. | AD130 SEED DRILL SUB ASSEMBLIES                     |      |
|    | <ul> <li>HOPPER ASSEMBLIES</li> </ul>               | 12   |
|    | <ul> <li>FRAME ASSEMBLY and TYNE LAYOUTS</li> </ul> | 19   |
|    | <ul> <li>HITCH ASSEMBLIES</li> </ul>                | 30   |
|    | <ul> <li>WHEEL ARM ASSEMBLIES</li> </ul>            | 32   |
|    | <ul> <li>DRIVE ASSEMBLY</li> </ul>                  | 37   |
|    | <ul> <li>PLATFORM ASSEMBLY</li> </ul>               | 41   |
|    | DECAL KIT                                           | 42   |
| 3. | AD130 OPTIONS                                       |      |
|    | <ul> <li>DISC COULTER ASSEMBLY</li> </ul>           | 45   |
|    | <ul> <li>SMALL SEED BOX ASSEMBLY</li> </ul>         | 51   |
|    | <ul> <li>HARROW ASSEMBLIES</li> </ul>               | 61   |
|    | <ul> <li>ROAD KIT ASSEMBLIES</li> </ul>             | 69   |
|    | <ul> <li>REAR TOW HITCH ASSEMBLY</li> </ul>         | 71   |
| 4. | REFERENCE COMPONENTS                                |      |
|    | <ul> <li>HYDRAULIC MOUNTING BLOCKS</li> </ul>       | 74   |
|    |                                                     |      |