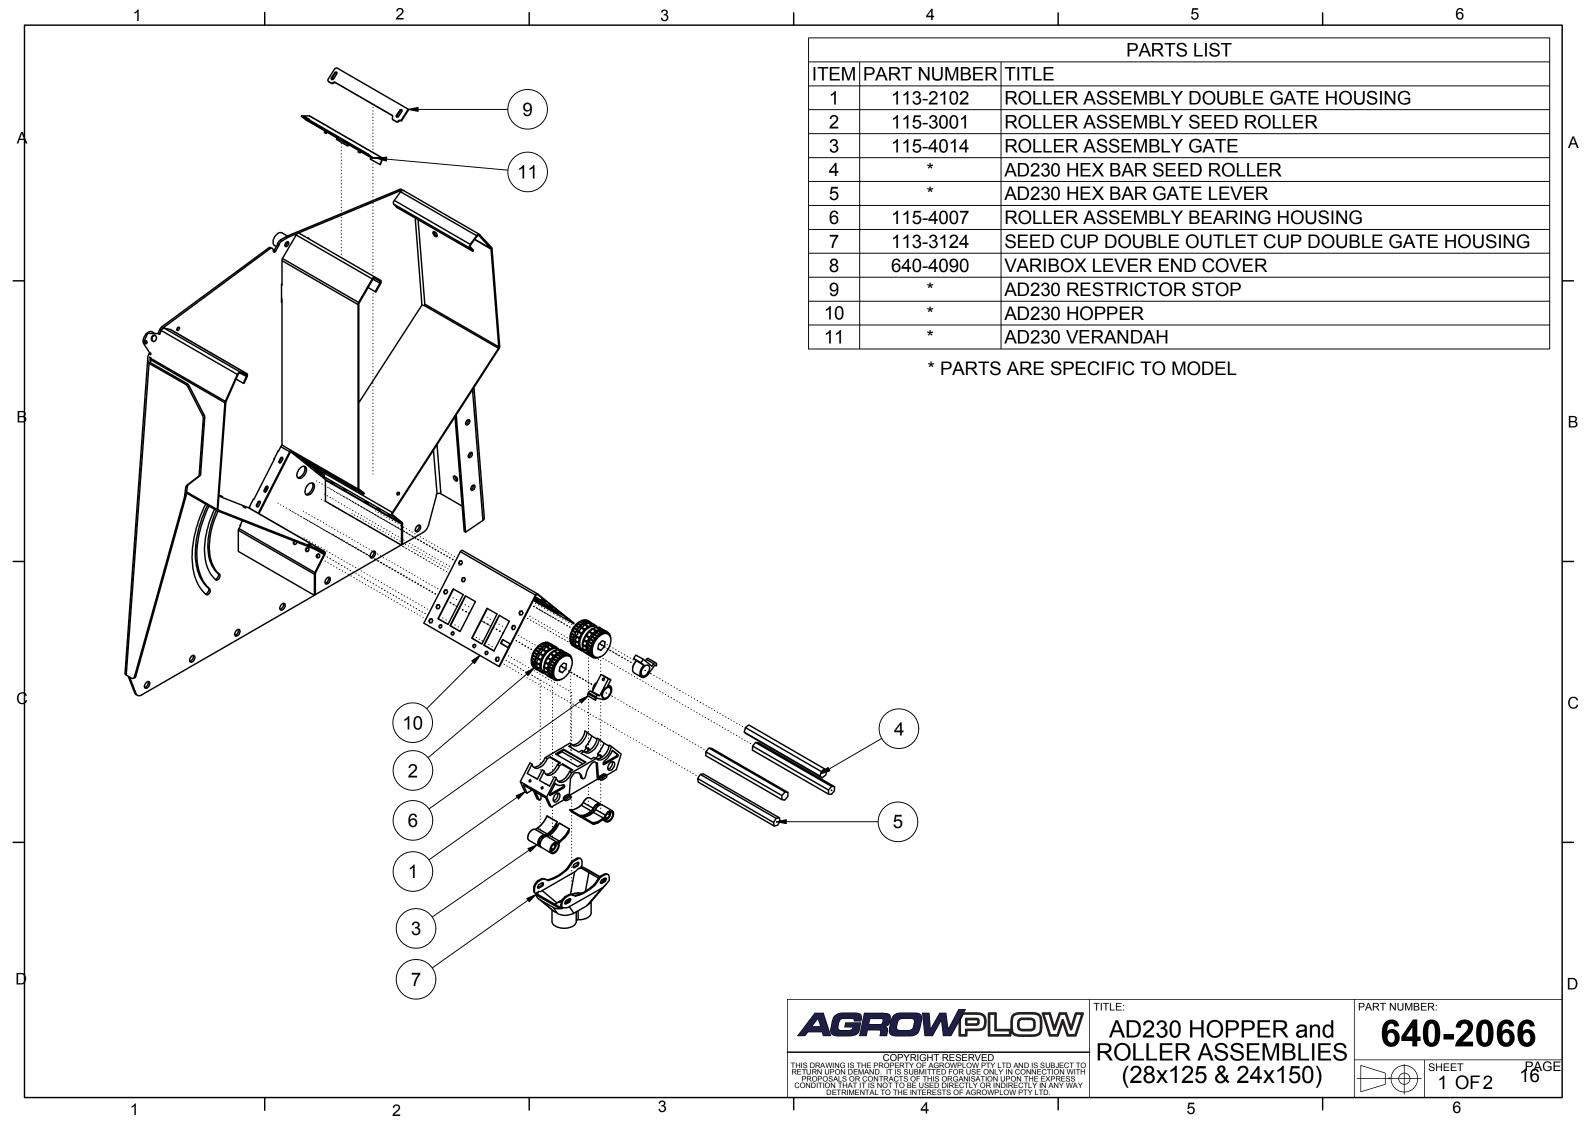

## Table of Contents

| 1. | AD130                                               | PAGE |
|----|-----------------------------------------------------|------|
|    | Machine Range                                       | 3    |
|    | <ul> <li>Hydraulics</li> </ul>                      | 11   |
| 2. | AD130 SEED DRILL SUB ASSEMBLIES                     |      |
|    | <ul> <li>HOPPER ASSEMBLIES</li> </ul>               | 12   |
|    | <ul> <li>FRAME ASSEMBLY and TYNE LAYOUTS</li> </ul> | 19   |
|    | <ul> <li>HITCH ASSEMBLIES</li> </ul>                | 30   |
|    | <ul> <li>WHEEL ARM ASSEMBLIES</li> </ul>            | 32   |
|    | <ul> <li>DRIVE ASSEMBLY</li> </ul>                  | 37   |
|    | <ul> <li>PLATFORM ASSEMBLY</li> </ul>               | 41   |
|    | DECAL KIT                                           | 42   |
| 3. | AD130 OPTIONS                                       |      |
|    | <ul> <li>DISC COULTER ASSEMBLY</li> </ul>           | 45   |
|    | <ul> <li>SMALL SEED BOX ASSEMBLY</li> </ul>         | 51   |
|    | <ul> <li>HARROW ASSEMBLIES</li> </ul>               | 61   |
|    | <ul> <li>ROAD KIT ASSEMBLIES</li> </ul>             | 69   |
|    | <ul> <li>REAR TOW HITCH ASSEMBLY</li> </ul>         | 71   |
| 4. | REFERENCE COMPONENTS                                |      |
|    | <ul> <li>HYDRAULIC MOUNTING BLOCKS</li> </ul>       | 74   |
|    |                                                     |      |