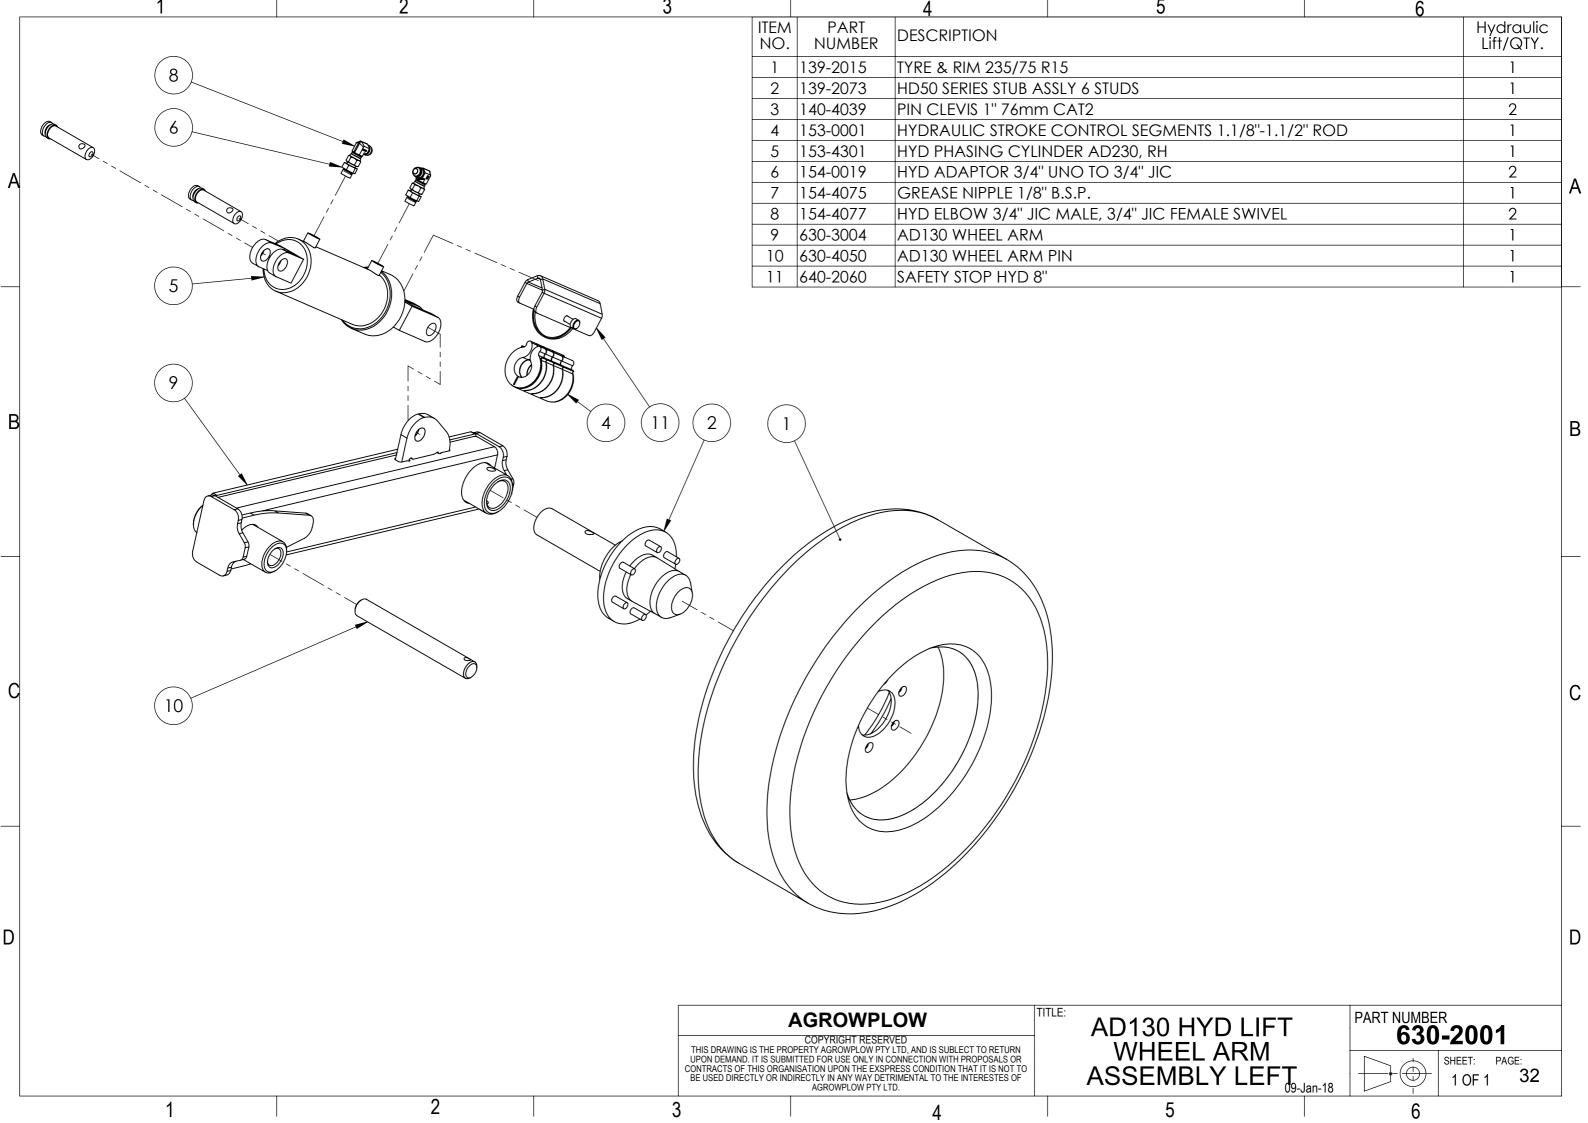

## Table of Contents

| 1. | AD130                                               | PAGE |
|----|-----------------------------------------------------|------|
|    | Machine Range                                       | 3    |
|    | <ul> <li>Hydraulics</li> </ul>                      | 11   |
| 2. | AD130 SEED DRILL SUB ASSEMBLIES                     |      |
|    | <ul> <li>HOPPER ASSEMBLIES</li> </ul>               | 12   |
|    | <ul> <li>FRAME ASSEMBLY and TYNE LAYOUTS</li> </ul> | 19   |
|    | <ul> <li>HITCH ASSEMBLIES</li> </ul>                | 30   |
|    | <ul> <li>WHEEL ARM ASSEMBLIES</li> </ul>            | 32   |
|    | <ul> <li>DRIVE ASSEMBLY</li> </ul>                  | 37   |
|    | <ul> <li>PLATFORM ASSEMBLY</li> </ul>               | 41   |
|    | DECAL KIT                                           | 42   |
| 3. | AD130 OPTIONS                                       |      |
|    | <ul> <li>DISC COULTER ASSEMBLY</li> </ul>           | 45   |
|    | <ul> <li>SMALL SEED BOX ASSEMBLY</li> </ul>         | 51   |
|    | <ul> <li>HARROW ASSEMBLIES</li> </ul>               | 61   |
|    | <ul> <li>ROAD KIT ASSEMBLIES</li> </ul>             | 69   |
|    | <ul> <li>REAR TOW HITCH ASSEMBLY</li> </ul>         | 71   |
| 4. | REFERENCE COMPONENTS                                |      |
|    | <ul> <li>HYDRAULIC MOUNTING BLOCKS</li> </ul>       | 74   |
|    |                                                     |      |