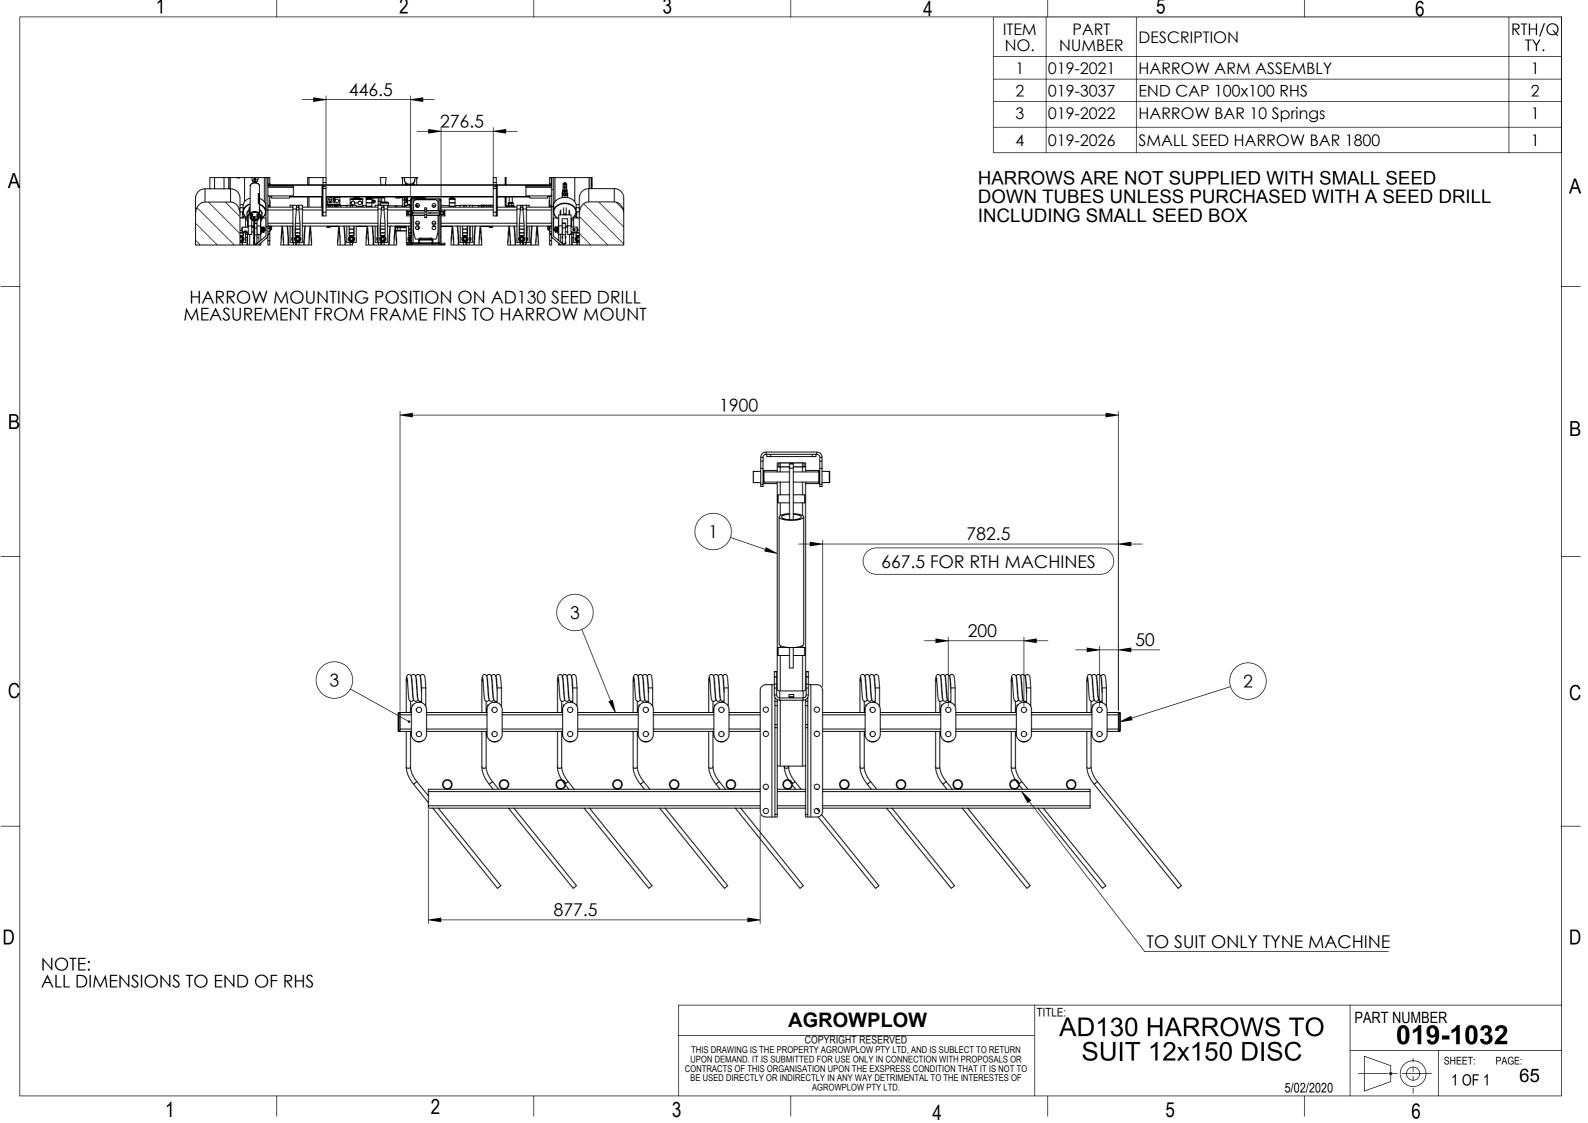

## Table of Contents

| 1. | AD130                                               | PAGE |
|----|-----------------------------------------------------|------|
|    | Machine Range                                       | 3    |
|    | <ul> <li>Hydraulics</li> </ul>                      | 11   |
| 2. | AD130 SEED DRILL SUB ASSEMBLIES                     |      |
|    | <ul> <li>HOPPER ASSEMBLIES</li> </ul>               | 12   |
|    | <ul> <li>FRAME ASSEMBLY and TYNE LAYOUTS</li> </ul> | 19   |
|    | <ul> <li>HITCH ASSEMBLIES</li> </ul>                | 30   |
|    | <ul> <li>WHEEL ARM ASSEMBLIES</li> </ul>            | 32   |
|    | <ul> <li>DRIVE ASSEMBLY</li> </ul>                  | 37   |
|    | <ul> <li>PLATFORM ASSEMBLY</li> </ul>               | 41   |
|    | DECAL KIT                                           | 42   |
| 3. | AD130 OPTIONS                                       |      |
|    | <ul> <li>DISC COULTER ASSEMBLY</li> </ul>           | 45   |
|    | <ul> <li>SMALL SEED BOX ASSEMBLY</li> </ul>         | 51   |
|    | <ul> <li>HARROW ASSEMBLIES</li> </ul>               | 61   |
|    | <ul> <li>ROAD KIT ASSEMBLIES</li> </ul>             | 69   |
|    | <ul> <li>REAR TOW HITCH ASSEMBLY</li> </ul>         | 71   |
| 4. | REFERENCE COMPONENTS                                |      |
|    | <ul> <li>HYDRAULIC MOUNTING BLOCKS</li> </ul>       | 74   |
|    |                                                     |      |