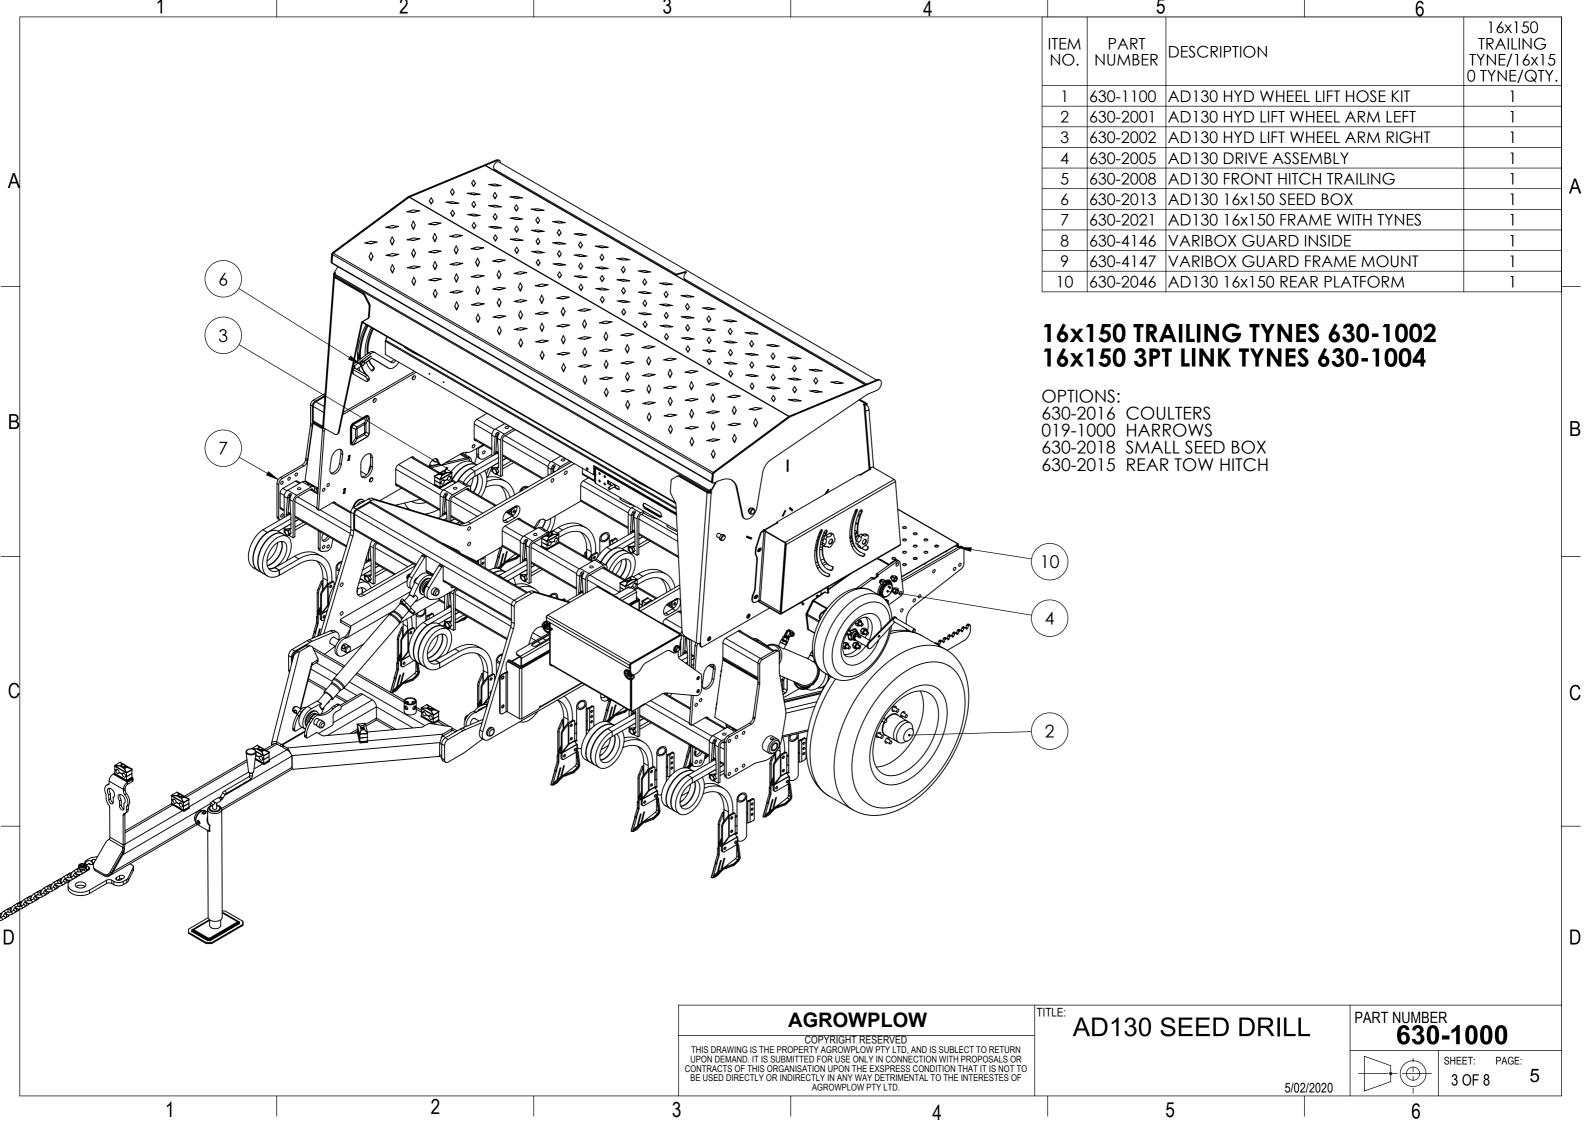

ASSEMBLY</li> </ul>                  | 37   |
|    | <ul> <li>PLATFORM ASSEMBLY</li> </ul>               | 41   |
|    | DECAL KIT                                           | 42   |
| 3. | AD130 OPTIONS                                       |      |
|    | <ul> <li>DISC COULTER ASSEMBLY</li> </ul>           | 45   |
|    | <ul> <li>SMALL SEED BOX ASSEMBLY</li> </ul>         | 51   |
|    | <ul> <li>HARROW ASSEMBLIES</li> </ul>               | 61   |
|    | <ul> <li>ROAD KIT ASSEMBLIES</li> </ul>             | 69   |
|    | <ul> <li>REAR TOW HITCH ASSEMBLY</li> </ul>         | 71   |
| 4. | REFERENCE COMPONENTS                                |      |
|    | <ul> <li>HYDRAULIC MOUNTING BLOCKS</li> </ul>       | 74   |
|    |                                                     |      |