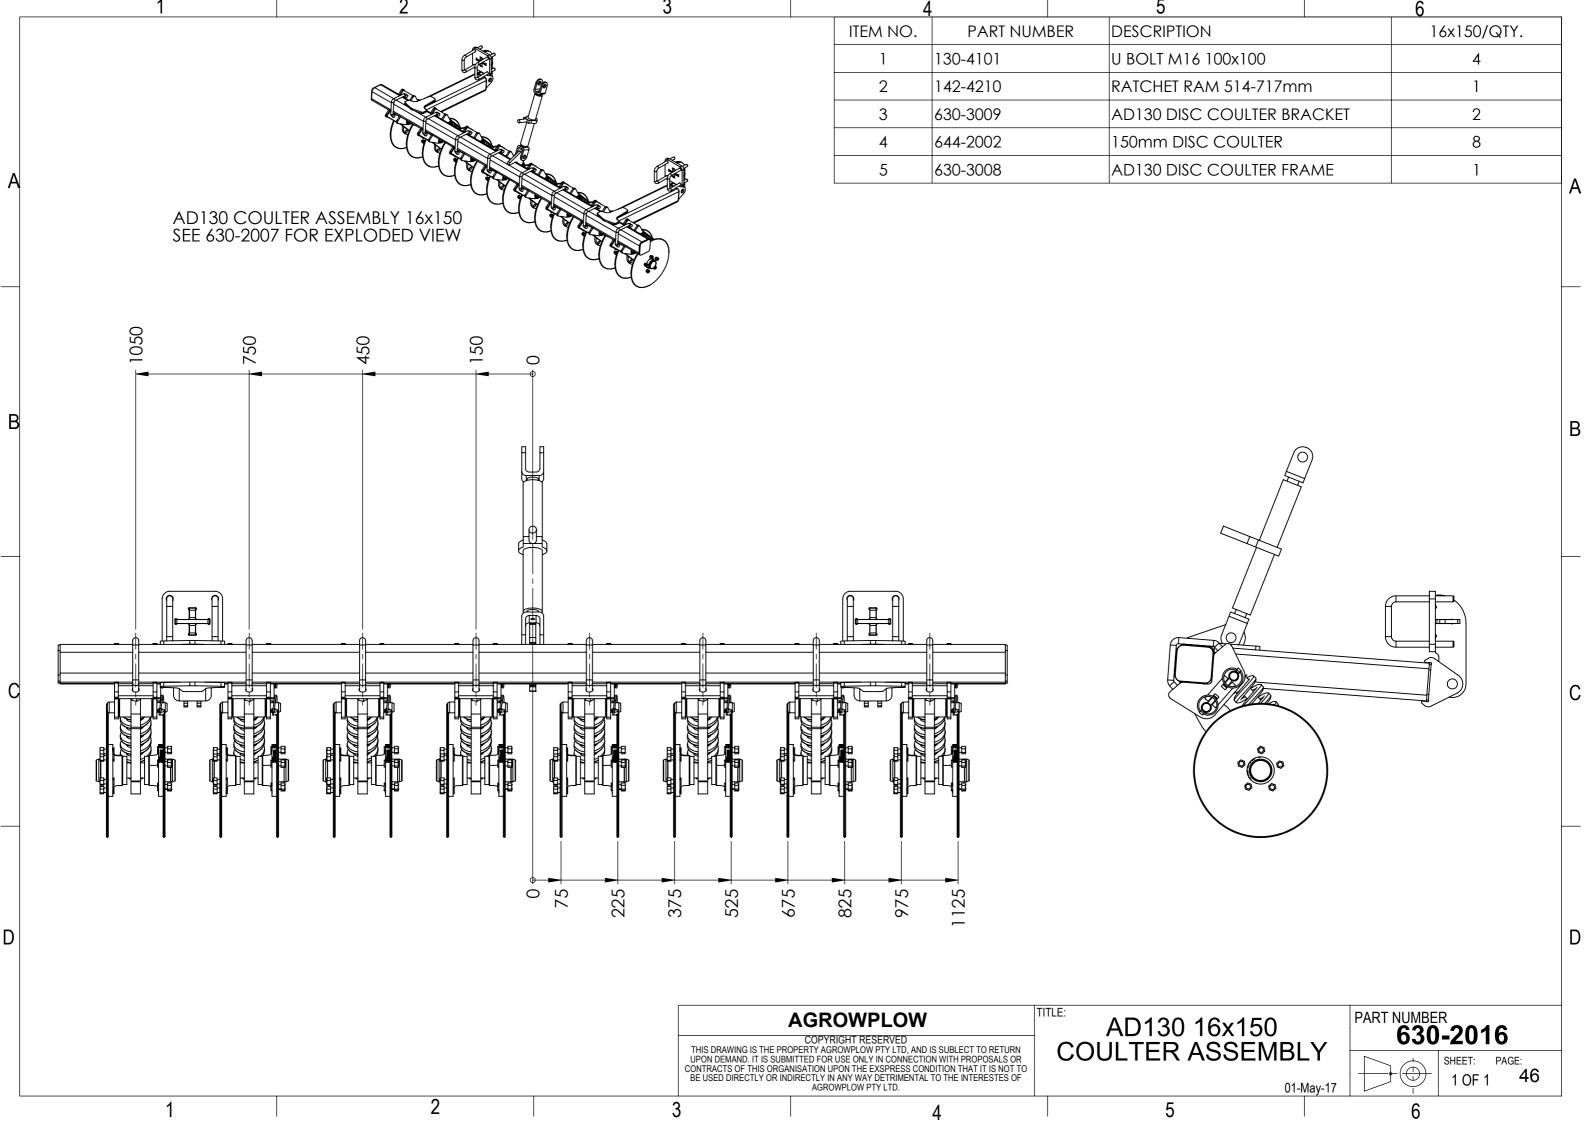

## Table of Contents

| 1. | AD130                                               | PAGE |
|----|-----------------------------------------------------|------|
|    | Machine Range                                       | 3    |
|    | <ul> <li>Hydraulics</li> </ul>                      | 11   |
| 2. | AD130 SEED DRILL SUB ASSEMBLIES                     |      |
|    | <ul> <li>HOPPER ASSEMBLIES</li> </ul>               | 12   |
|    | <ul> <li>FRAME ASSEMBLY and TYNE LAYOUTS</li> </ul> | 19   |
|    | <ul> <li>HITCH ASSEMBLIES</li> </ul>                | 30   |
|    | <ul> <li>WHEEL ARM ASSEMBLIES</li> </ul>            | 32   |
|    | <ul> <li>DRIVE ASSEMBLY</li> </ul>                  | 37   |
|    | <ul> <li>PLATFORM ASSEMBLY</li> </ul>               | 41   |
|    | DECAL KIT                                           | 42   |
| 3. | AD130 OPTIONS                                       |      |
|    | <ul> <li>DISC COULTER ASSEMBLY</li> </ul>           | 45   |
|    | <ul> <li>SMALL SEED BOX ASSEMBLY</li> </ul>         | 51   |
|    | <ul> <li>HARROW ASSEMBLIES</li> </ul>               | 61   |
|    | <ul> <li>ROAD KIT ASSEMBLIES</li> </ul>             | 69   |
|    | <ul> <li>REAR TOW HITCH ASSEMBLY</li> </ul>         | 71   |
| 4. | REFERENCE COMPONENTS                                |      |
|    | <ul> <li>HYDRAULIC MOUNTING BLOCKS</li> </ul>       | 74   |
|    |                                                     |      |