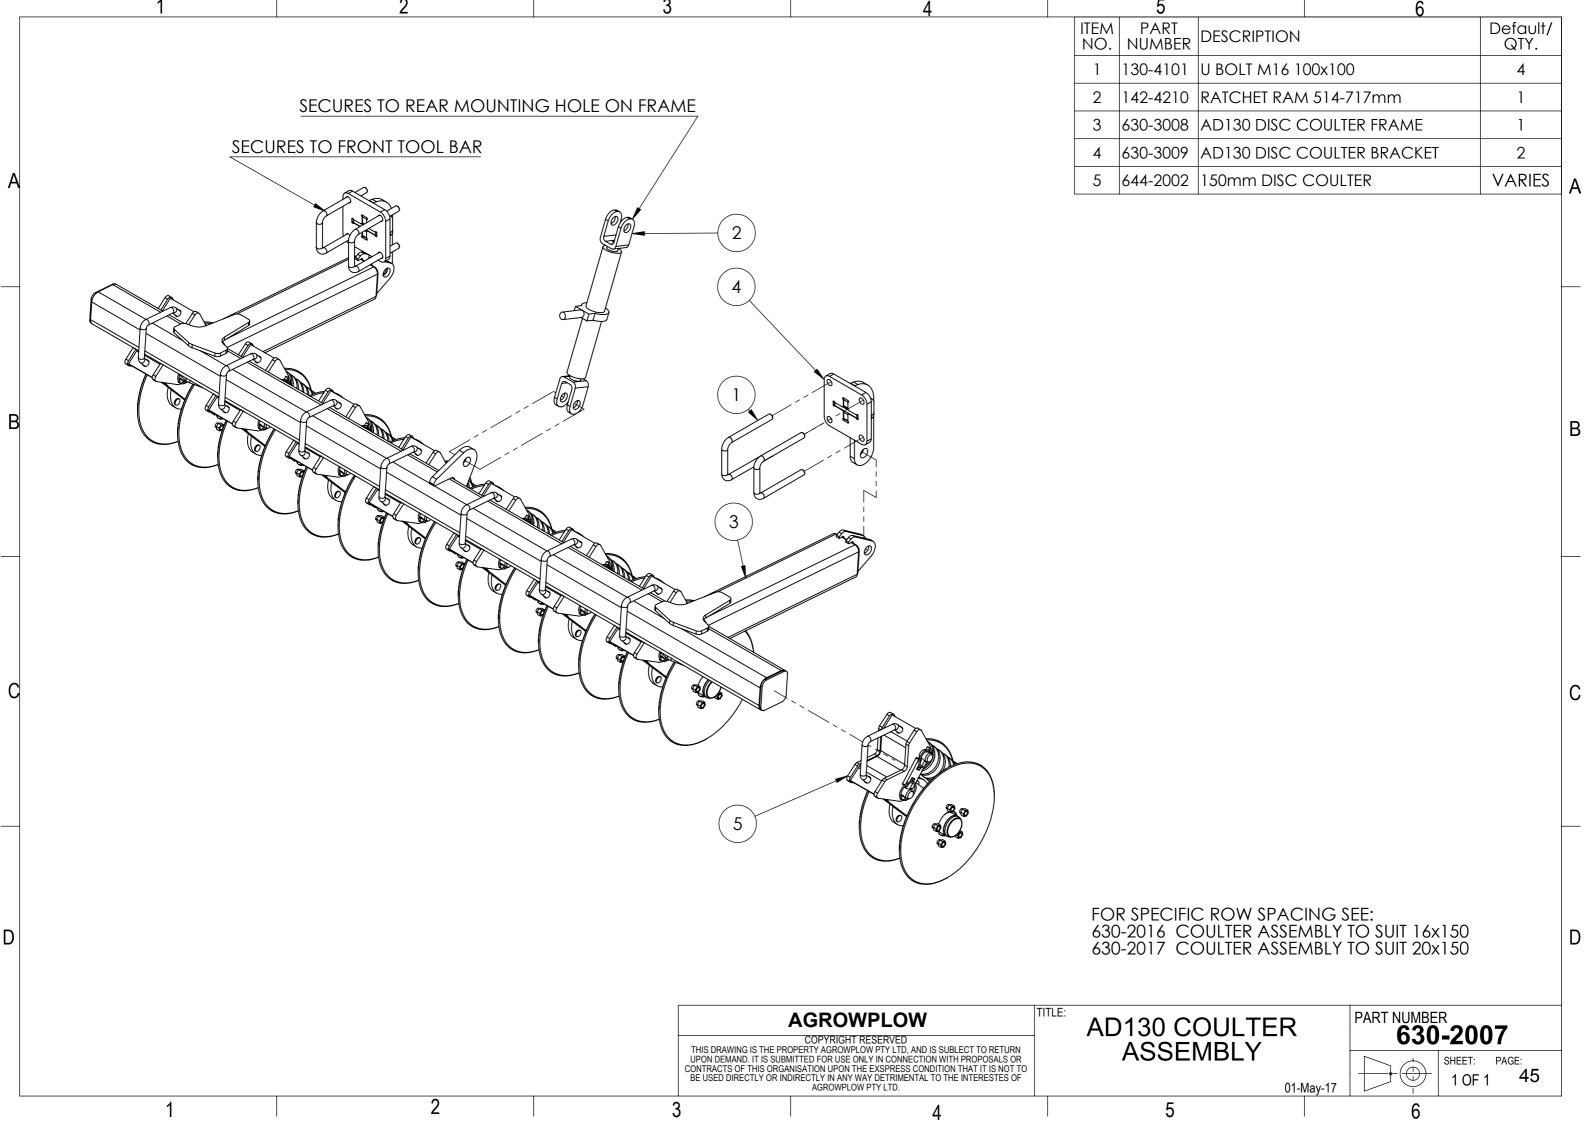

## Table of Contents

| 1. | AD130                                               | PAGE |
|----|-----------------------------------------------------|------|
|    | Machine Range                                       | 3    |
|    | <ul> <li>Hydraulics</li> </ul>                      | 11   |
| 2. | AD130 SEED DRILL SUB ASSEMBLIES                     |      |
|    | <ul> <li>HOPPER ASSEMBLIES</li> </ul>               | 12   |
|    | <ul> <li>FRAME ASSEMBLY and TYNE LAYOUTS</li> </ul> | 19   |
|    | <ul> <li>HITCH ASSEMBLIES</li> </ul>                | 30   |
|    | <ul> <li>WHEEL ARM ASSEMBLIES</li> </ul>            | 32   |
|    | <ul> <li>DRIVE ASSEMBLY</li> </ul>                  | 37   |
|    | <ul> <li>PLATFORM ASSEMBLY</li> </ul>               | 41   |
|    | DECAL KIT                                           | 42   |
| 3. | AD130 OPTIONS                                       |      |
|    | <ul> <li>DISC COULTER ASSEMBLY</li> </ul>           | 45   |
|    | <ul> <li>SMALL SEED BOX ASSEMBLY</li> </ul>         | 51   |
|    | <ul> <li>HARROW ASSEMBLIES</li> </ul>               | 61   |
|    | <ul> <li>ROAD KIT ASSEMBLIES</li> </ul>             | 69   |
|    | <ul> <li>REAR TOW HITCH ASSEMBLY</li> </ul>         | 71   |
| 4. | REFERENCE COMPONENTS                                |      |
|    | <ul> <li>HYDRAULIC MOUNTING BLOCKS</li> </ul>       | 74   |
|    |                                                     |      |