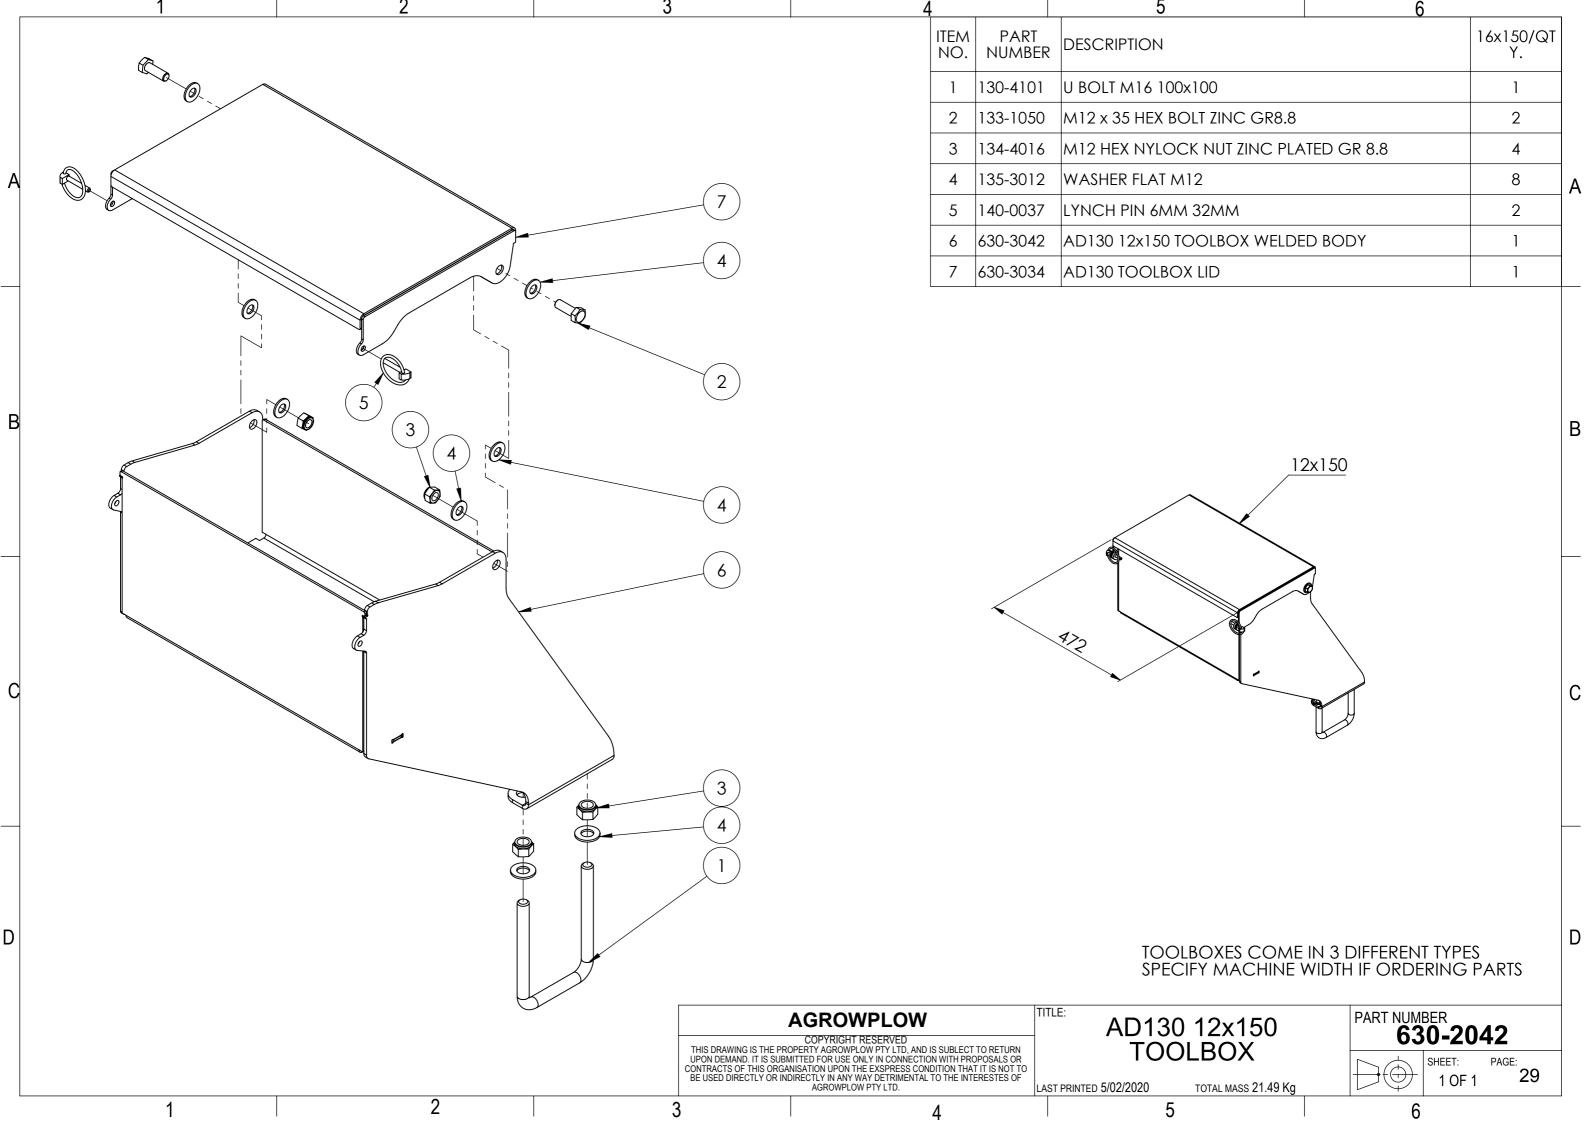

## Table of Contents

| 1. | AD130                                               | PAGE |
|----|-----------------------------------------------------|------|
|    | Machine Range                                       | 3    |
|    | <ul> <li>Hydraulics</li> </ul>                      | 11   |
| 2. | AD130 SEED DRILL SUB ASSEMBLIES                     |      |
|    | <ul> <li>HOPPER ASSEMBLIES</li> </ul>               | 12   |
|    | <ul> <li>FRAME ASSEMBLY and TYNE LAYOUTS</li> </ul> | 19   |
|    | <ul> <li>HITCH ASSEMBLIES</li> </ul>                | 30   |
|    | <ul> <li>WHEEL ARM ASSEMBLIES</li> </ul>            | 32   |
|    | <ul> <li>DRIVE ASSEMBLY</li> </ul>                  | 37   |
|    | <ul> <li>PLATFORM ASSEMBLY</li> </ul>               | 41   |
|    | DECAL KIT                                           | 42   |
| 3. | AD130 OPTIONS                                       |      |
|    | <ul> <li>DISC COULTER ASSEMBLY</li> </ul>           | 45   |
|    | <ul> <li>SMALL SEED BOX ASSEMBLY</li> </ul>         | 51   |
|    | <ul> <li>HARROW ASSEMBLIES</li> </ul>               | 61   |
|    | <ul> <li>ROAD KIT ASSEMBLIES</li> </ul>             | 69   |
|    | <ul> <li>REAR TOW HITCH ASSEMBLY</li> </ul>         | 71   |
| 4. | REFERENCE COMPONENTS                                |      |
|    | <ul> <li>HYDRAULIC MOUNTING BLOCKS</li> </ul>       | 74   |
|    |                                                     |      |