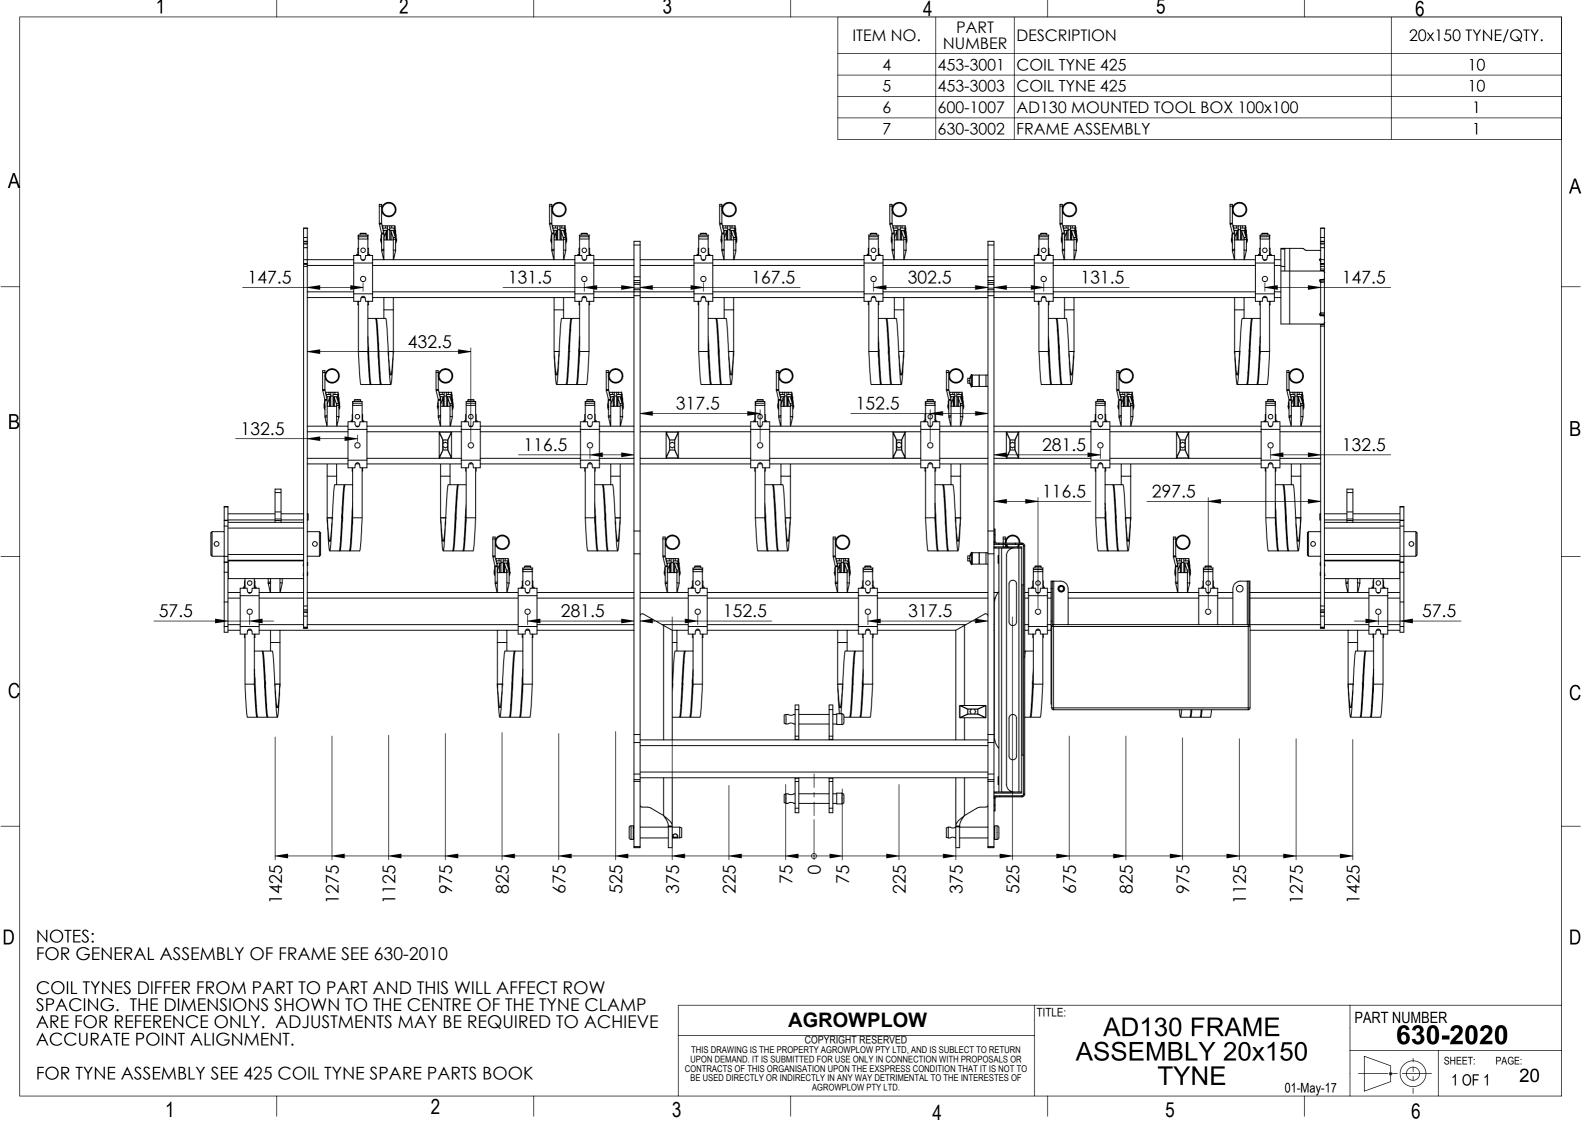

## Table of Contents

| 1. | AD130                                               | PAGE |
|----|-----------------------------------------------------|------|
|    | Machine Range                                       | 3    |
|    | <ul> <li>Hydraulics</li> </ul>                      | 11   |
| 2. | AD130 SEED DRILL SUB ASSEMBLIES                     |      |
|    | <ul> <li>HOPPER ASSEMBLIES</li> </ul>               | 12   |
|    | <ul> <li>FRAME ASSEMBLY and TYNE LAYOUTS</li> </ul> | 19   |
|    | <ul> <li>HITCH ASSEMBLIES</li> </ul>                | 30   |
|    | <ul> <li>WHEEL ARM ASSEMBLIES</li> </ul>            | 32   |
|    | <ul> <li>DRIVE ASSEMBLY</li> </ul>                  | 37   |
|    | <ul> <li>PLATFORM ASSEMBLY</li> </ul>               | 41   |
|    | DECAL KIT                                           | 42   |
| 3. | AD130 OPTIONS                                       |      |
|    | <ul> <li>DISC COULTER ASSEMBLY</li> </ul>           | 45   |
|    | <ul> <li>SMALL SEED BOX ASSEMBLY</li> </ul>         | 51   |
|    | <ul> <li>HARROW ASSEMBLIES</li> </ul>               | 61   |
|    | <ul> <li>ROAD KIT ASSEMBLIES</li> </ul>             | 69   |
|    | <ul> <li>REAR TOW HITCH ASSEMBLY</li> </ul>         | 71   |
| 4. | REFERENCE COMPONENTS                                |      |
|    | <ul> <li>HYDRAULIC MOUNTING BLOCKS</li> </ul>       | 74   |
|    |                                                     |      |