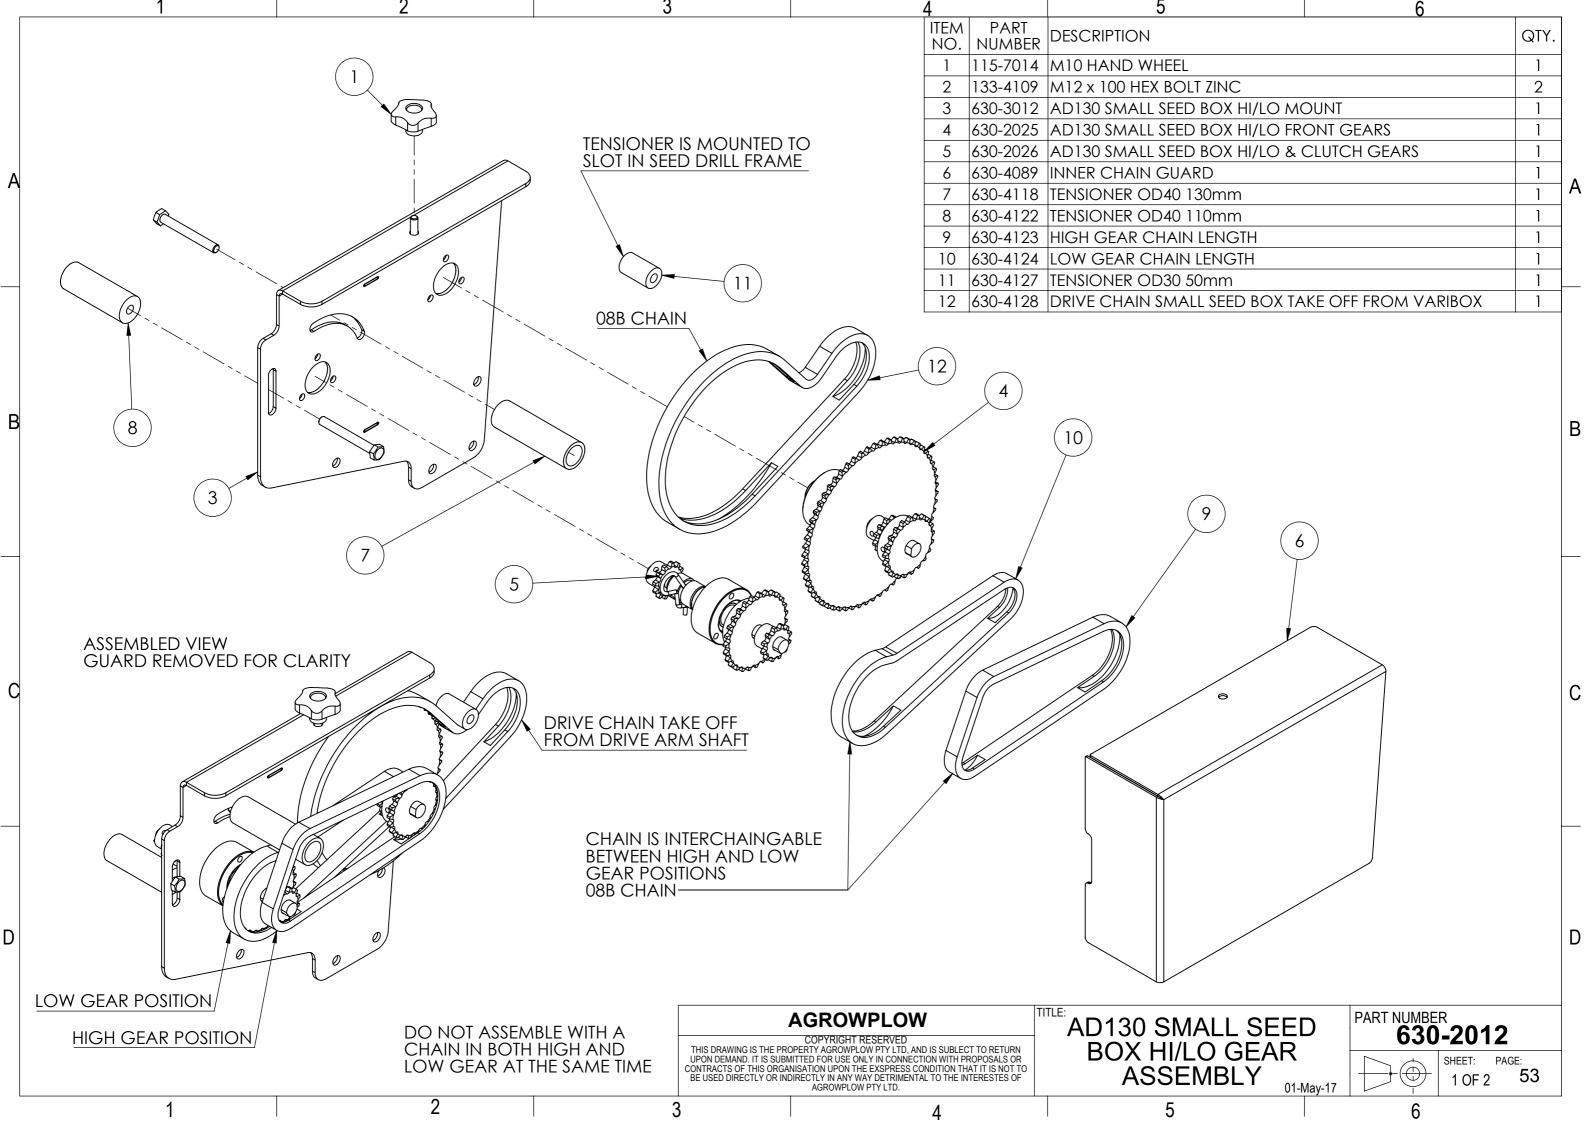

## Table of Contents

| 1. | AD130                                               | PAGE |
|----|-----------------------------------------------------|------|
|    | Machine Range                                       | 3    |
|    | <ul> <li>Hydraulics</li> </ul>                      | 11   |
| 2. | AD130 SEED DRILL SUB ASSEMBLIES                     |      |
|    | <ul> <li>HOPPER ASSEMBLIES</li> </ul>               | 12   |
|    | <ul> <li>FRAME ASSEMBLY and TYNE LAYOUTS</li> </ul> | 19   |
|    | <ul> <li>HITCH ASSEMBLIES</li> </ul>                | 30   |
|    | <ul> <li>WHEEL ARM ASSEMBLIES</li> </ul>            | 32   |
|    | <ul> <li>DRIVE ASSEMBLY</li> </ul>                  | 37   |
|    | <ul> <li>PLATFORM ASSEMBLY</li> </ul>               | 41   |
|    | DECAL KIT                                           | 42   |
| 3. | AD130 OPTIONS                                       |      |
|    | <ul> <li>DISC COULTER ASSEMBLY</li> </ul>           | 45   |
|    | <ul> <li>SMALL SEED BOX ASSEMBLY</li> </ul>         | 51   |
|    | <ul> <li>HARROW ASSEMBLIES</li> </ul>               | 61   |
|    | <ul> <li>ROAD KIT ASSEMBLIES</li> </ul>             | 69   |
|    | <ul> <li>REAR TOW HITCH ASSEMBLY</li> </ul>         | 71   |
| 4. | REFERENCE COMPONENTS                                |      |
|    | <ul> <li>HYDRAULIC MOUNTING BLOCKS</li> </ul>       | 74   |
|    |                                                     |      |