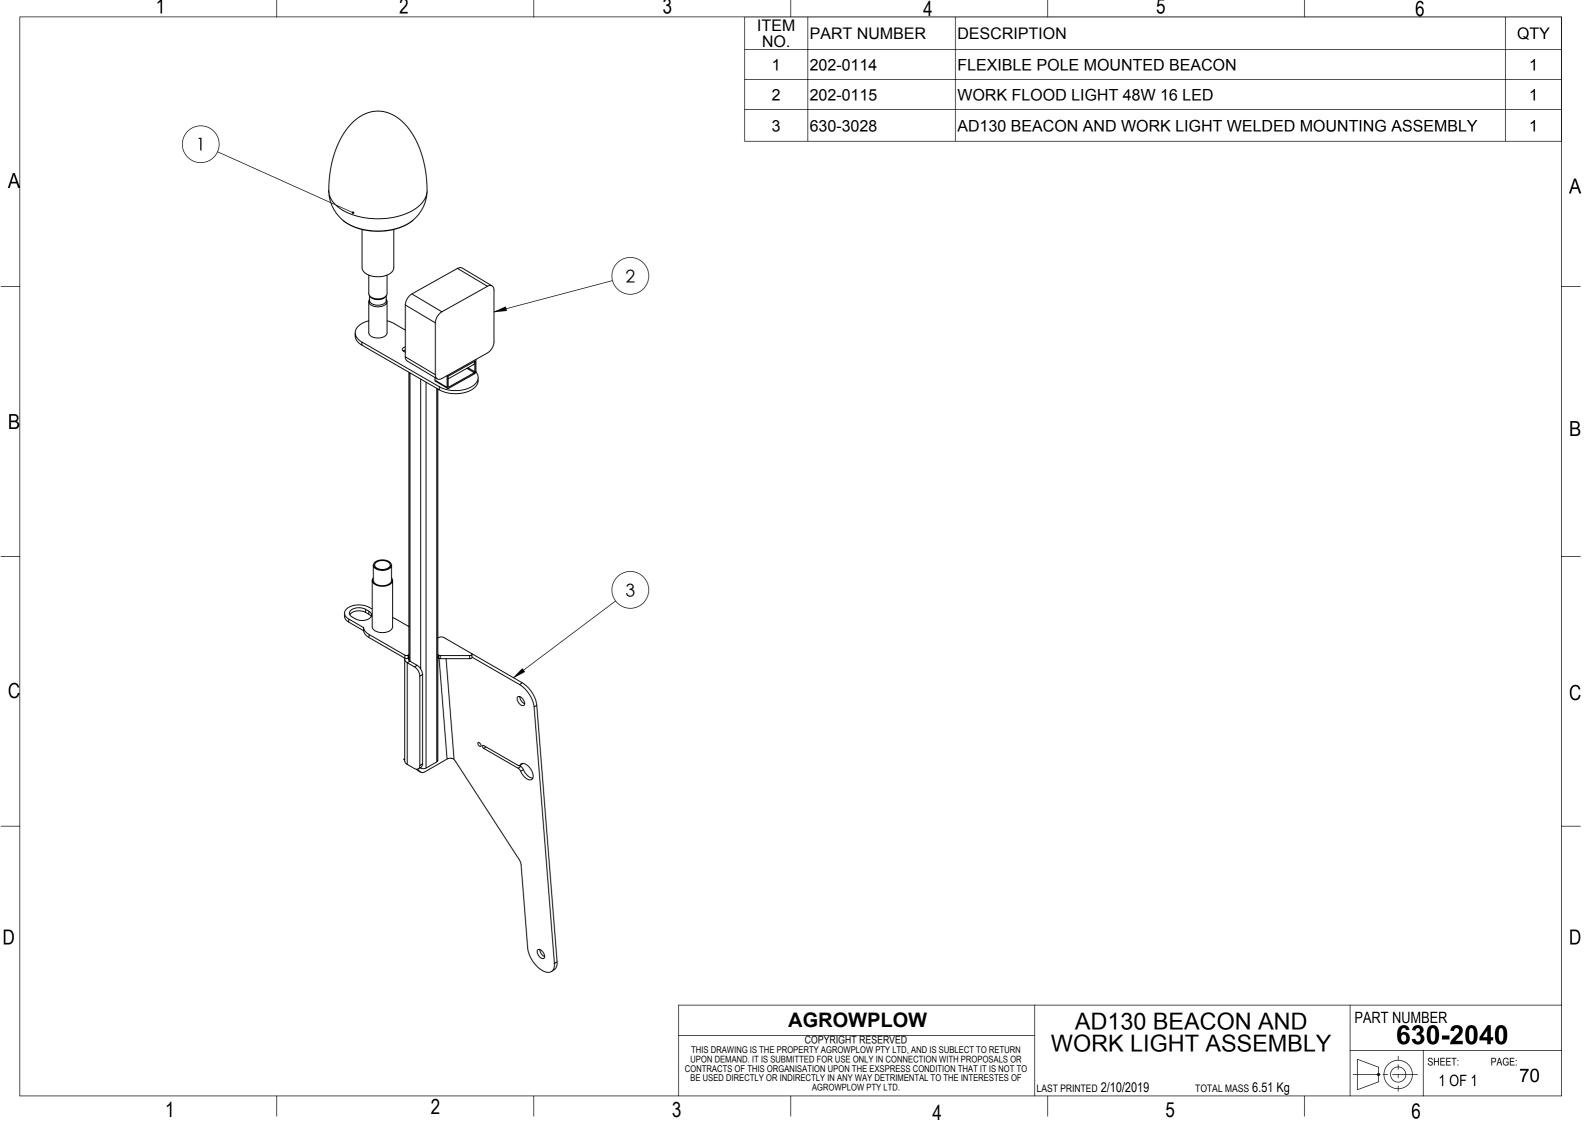

## Table of Contents

| 1. | AD130                                               | PAGE |
|----|-----------------------------------------------------|------|
|    | Machine Range                                       | 3    |
|    | <ul> <li>Hydraulics</li> </ul>                      | 11   |
| 2. | AD130 SEED DRILL SUB ASSEMBLIES                     |      |
|    | <ul> <li>HOPPER ASSEMBLIES</li> </ul>               | 12   |
|    | <ul> <li>FRAME ASSEMBLY and TYNE LAYOUTS</li> </ul> | 19   |
|    | <ul> <li>HITCH ASSEMBLIES</li> </ul>                | 30   |
|    | <ul> <li>WHEEL ARM ASSEMBLIES</li> </ul>            | 32   |
|    | <ul> <li>DRIVE ASSEMBLY</li> </ul>                  | 37   |
|    | <ul> <li>PLATFORM ASSEMBLY</li> </ul>               | 41   |
|    | DECAL KIT                                           | 42   |
| 3. | AD130 OPTIONS                                       |      |
|    | <ul> <li>DISC COULTER ASSEMBLY</li> </ul>           | 45   |
|    | <ul> <li>SMALL SEED BOX ASSEMBLY</li> </ul>         | 51   |
|    | <ul> <li>HARROW ASSEMBLIES</li> </ul>               | 61   |
|    | <ul> <li>ROAD KIT ASSEMBLIES</li> </ul>             | 69   |
|    | <ul> <li>REAR TOW HITCH ASSEMBLY</li> </ul>         | 71   |
| 4. | REFERENCE COMPONENTS                                |      |
|    | <ul> <li>HYDRAULIC MOUNTING BLOCKS</li> </ul>       | 74   |
|    |                                                     |      |