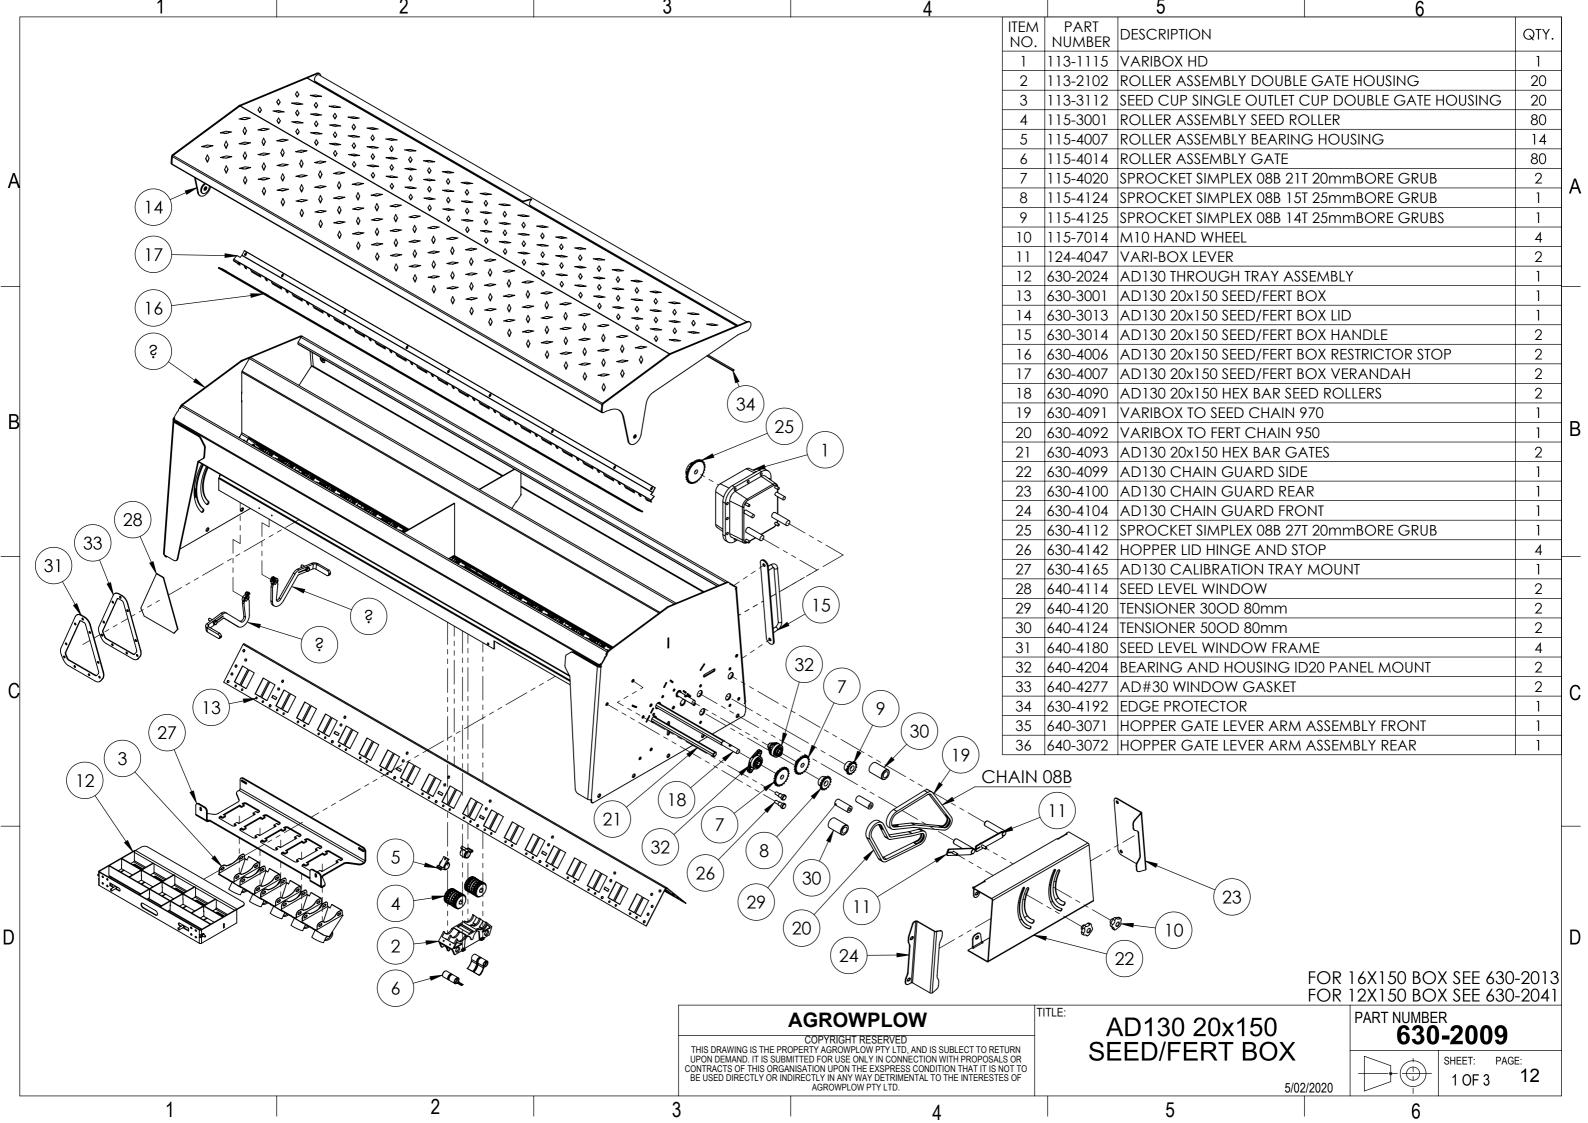

## Table of Contents

| 1. | AD130                                               | PAGE |
|----|-----------------------------------------------------|------|
|    | Machine Range                                       | 3    |
|    | <ul> <li>Hydraulics</li> </ul>                      | 11   |
| 2. | AD130 SEED DRILL SUB ASSEMBLIES                     |      |
|    | <ul> <li>HOPPER ASSEMBLIES</li> </ul>               | 12   |
|    | <ul> <li>FRAME ASSEMBLY and TYNE LAYOUTS</li> </ul> | 19   |
|    | <ul> <li>HITCH ASSEMBLIES</li> </ul>                | 30   |
|    | <ul> <li>WHEEL ARM ASSEMBLIES</li> </ul>            | 32   |
|    | <ul> <li>DRIVE ASSEMBLY</li> </ul>                  | 37   |
|    | <ul> <li>PLATFORM ASSEMBLY</li> </ul>               | 41   |
|    | DECAL KIT                                           | 42   |
| 3. | AD130 OPTIONS                                       |      |
|    | <ul> <li>DISC COULTER ASSEMBLY</li> </ul>           | 45   |
|    | <ul> <li>SMALL SEED BOX ASSEMBLY</li> </ul>         | 51   |
|    | <ul> <li>HARROW ASSEMBLIES</li> </ul>               | 61   |
|    | <ul> <li>ROAD KIT ASSEMBLIES</li> </ul>             | 69   |
|    | <ul> <li>REAR TOW HITCH ASSEMBLY</li> </ul>         | 71   |
| 4. | REFERENCE COMPONENTS                                |      |
|    | <ul> <li>HYDRAULIC MOUNTING BLOCKS</li> </ul>       | 74   |
|    |                                                     |      |