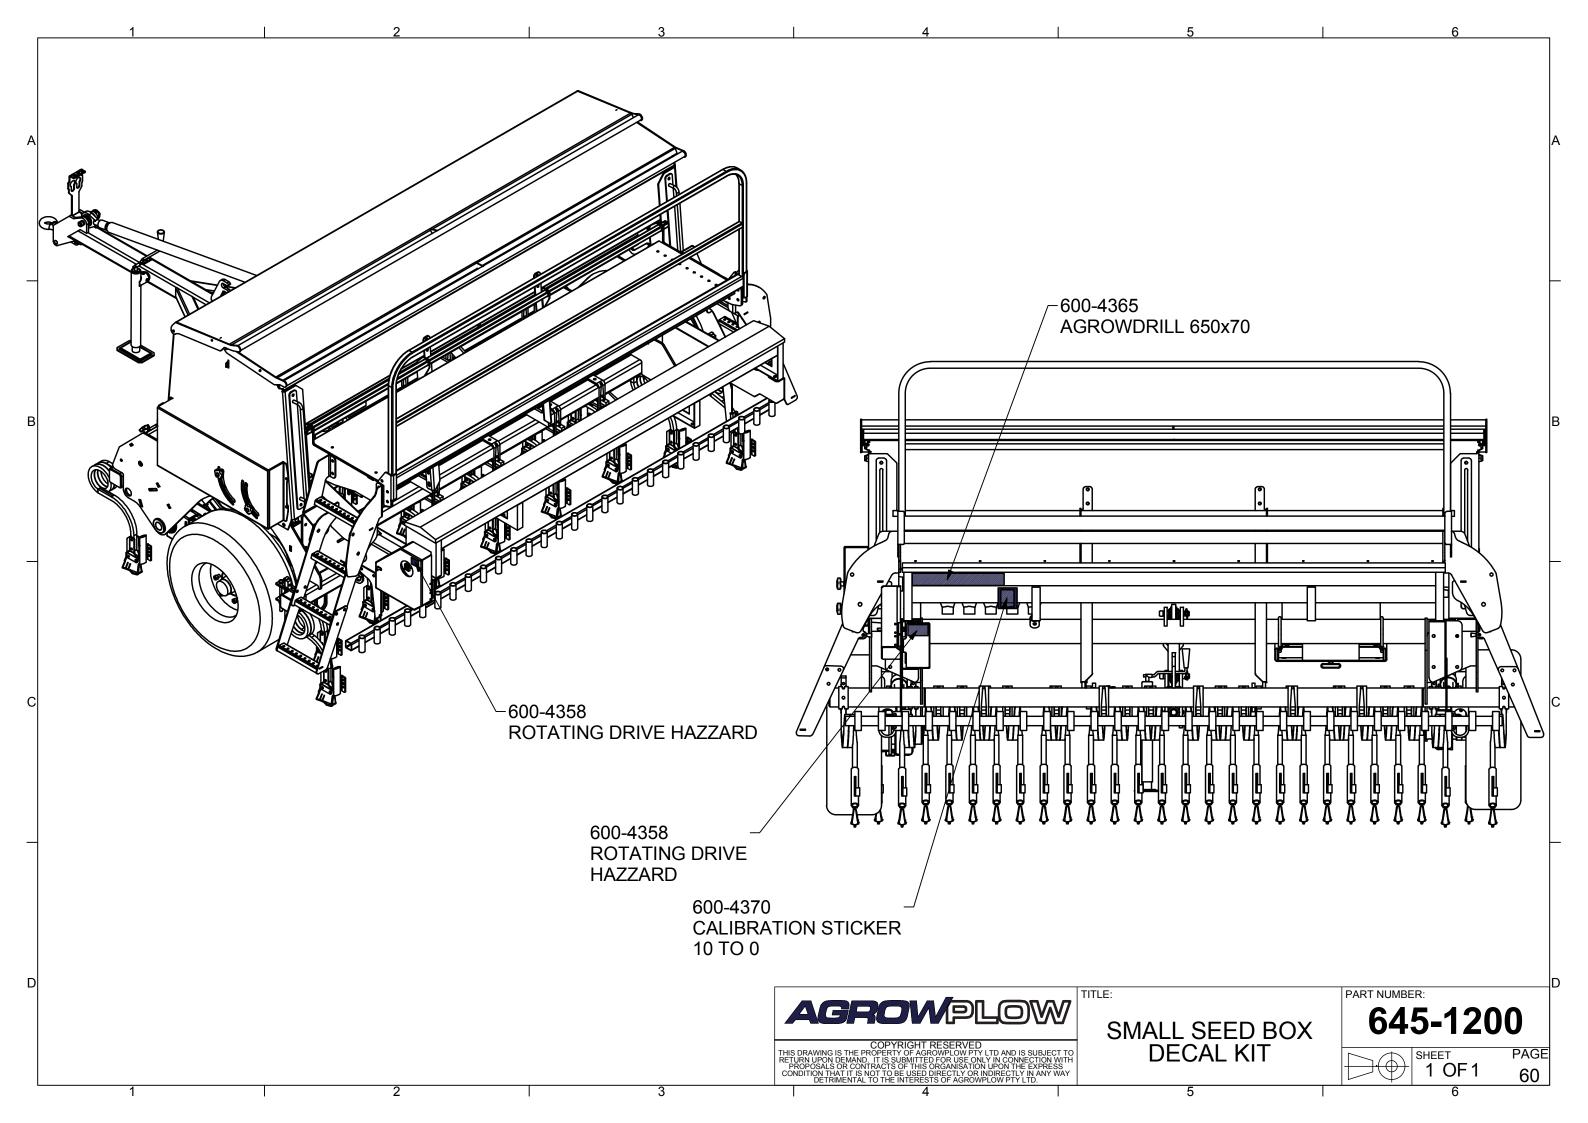

## Table of Contents

| 1. | AD130                                               | PAGE |
|----|-----------------------------------------------------|------|
|    | Machine Range                                       | 3    |
|    | <ul> <li>Hydraulics</li> </ul>                      | 11   |
| 2. | AD130 SEED DRILL SUB ASSEMBLIES                     |      |
|    | <ul> <li>HOPPER ASSEMBLIES</li> </ul>               | 12   |
|    | <ul> <li>FRAME ASSEMBLY and TYNE LAYOUTS</li> </ul> | 19   |
|    | <ul> <li>HITCH ASSEMBLIES</li> </ul>                | 30   |
|    | <ul> <li>WHEEL ARM ASSEMBLIES</li> </ul>            | 32   |
|    | <ul> <li>DRIVE ASSEMBLY</li> </ul>                  | 37   |
|    | <ul> <li>PLATFORM ASSEMBLY</li> </ul>               | 41   |
|    | DECAL KIT                                           | 42   |
| 3. | AD130 OPTIONS                                       |      |
|    | <ul> <li>DISC COULTER ASSEMBLY</li> </ul>           | 45   |
|    | <ul> <li>SMALL SEED BOX ASSEMBLY</li> </ul>         | 51   |
|    | <ul> <li>HARROW ASSEMBLIES</li> </ul>               | 61   |
|    | <ul> <li>ROAD KIT ASSEMBLIES</li> </ul>             | 69   |
|    | <ul> <li>REAR TOW HITCH ASSEMBLY</li> </ul>         | 71   |
| 4. | REFERENCE COMPONENTS                                |      |
|    | <ul> <li>HYDRAULIC MOUNTING BLOCKS</li> </ul>       | 74   |
|    |                                                     |      |