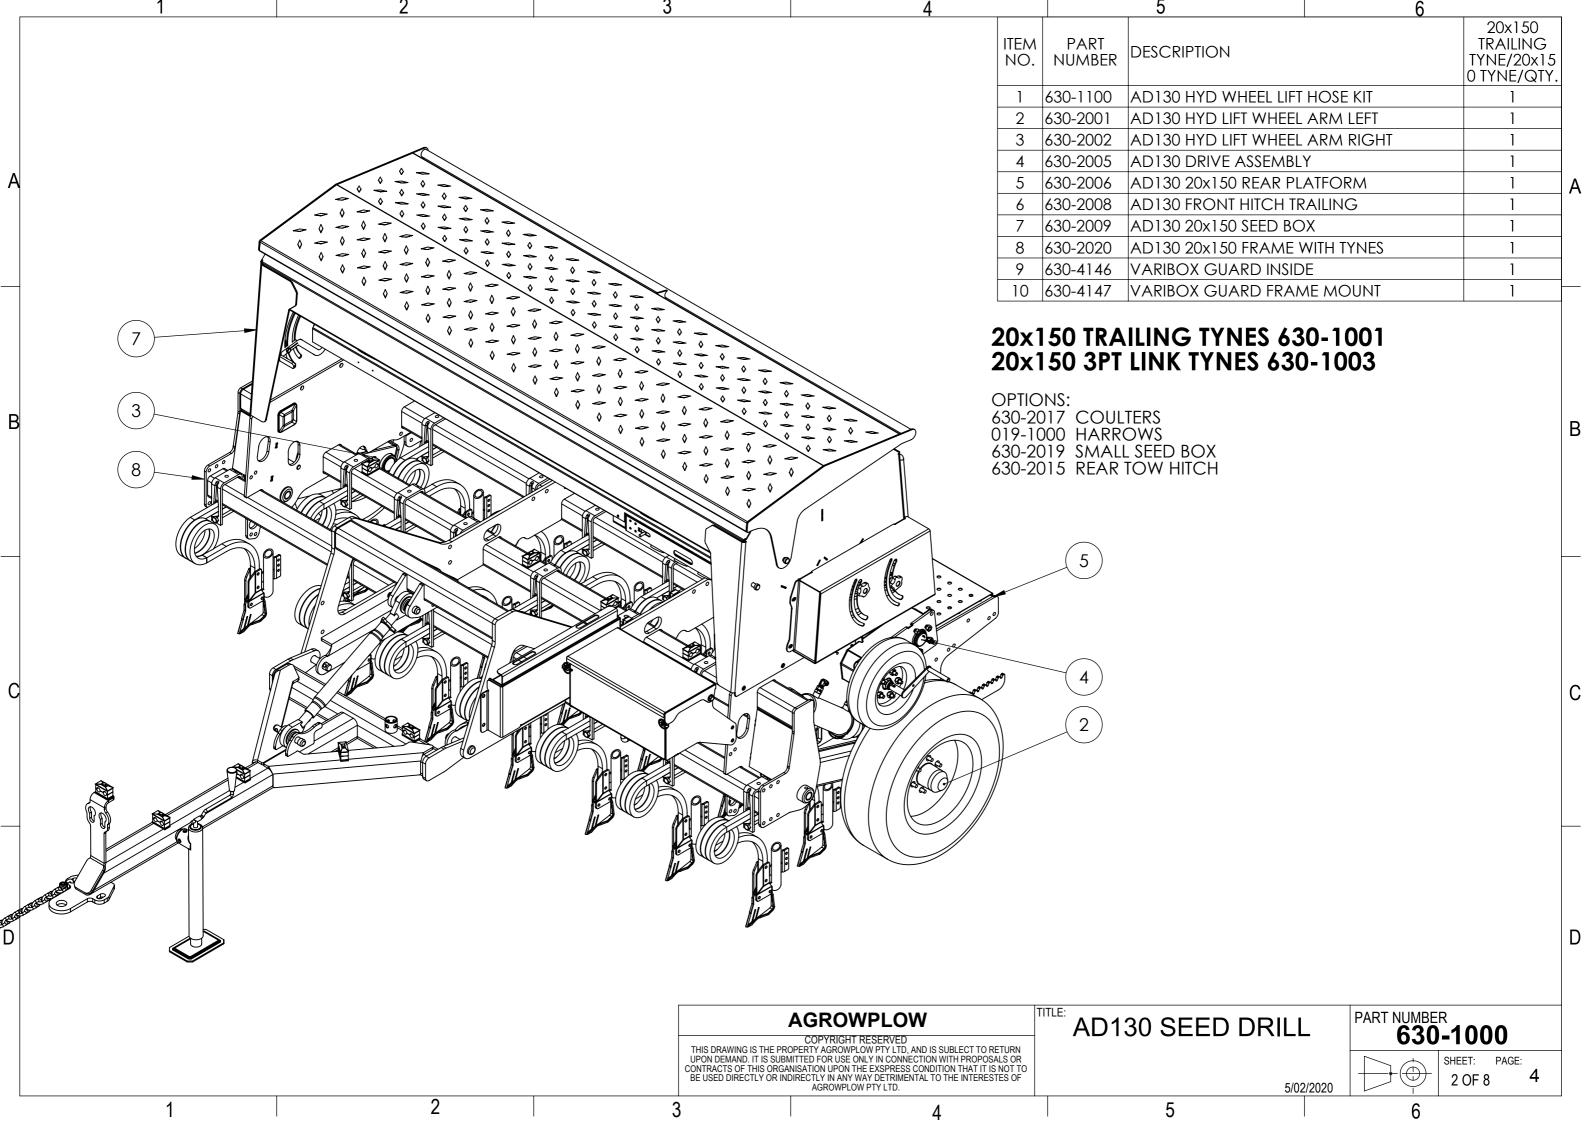

VE ASSEMBLY</li> </ul>                  | 37   |
|    | <ul> <li>PLATFORM ASSEMBLY</li> </ul>               | 41   |
|    | DECAL KIT                                           | 42   |
| 3. | AD130 OPTIONS                                       |      |
|    | <ul> <li>DISC COULTER ASSEMBLY</li> </ul>           | 45   |
|    | <ul> <li>SMALL SEED BOX ASSEMBLY</li> </ul>         | 51   |
|    | <ul> <li>HARROW ASSEMBLIES</li> </ul>               | 61   |
|    | <ul> <li>ROAD KIT ASSEMBLIES</li> </ul>             | 69   |
|    | <ul> <li>REAR TOW HITCH ASSEMBLY</li> </ul>         | 71   |
| 4. | REFERENCE COMPONENTS                                |      |
|    | <ul> <li>HYDRAULIC MOUNTING BLOCKS</li> </ul>       | 74   |
|    |                                                     |      |