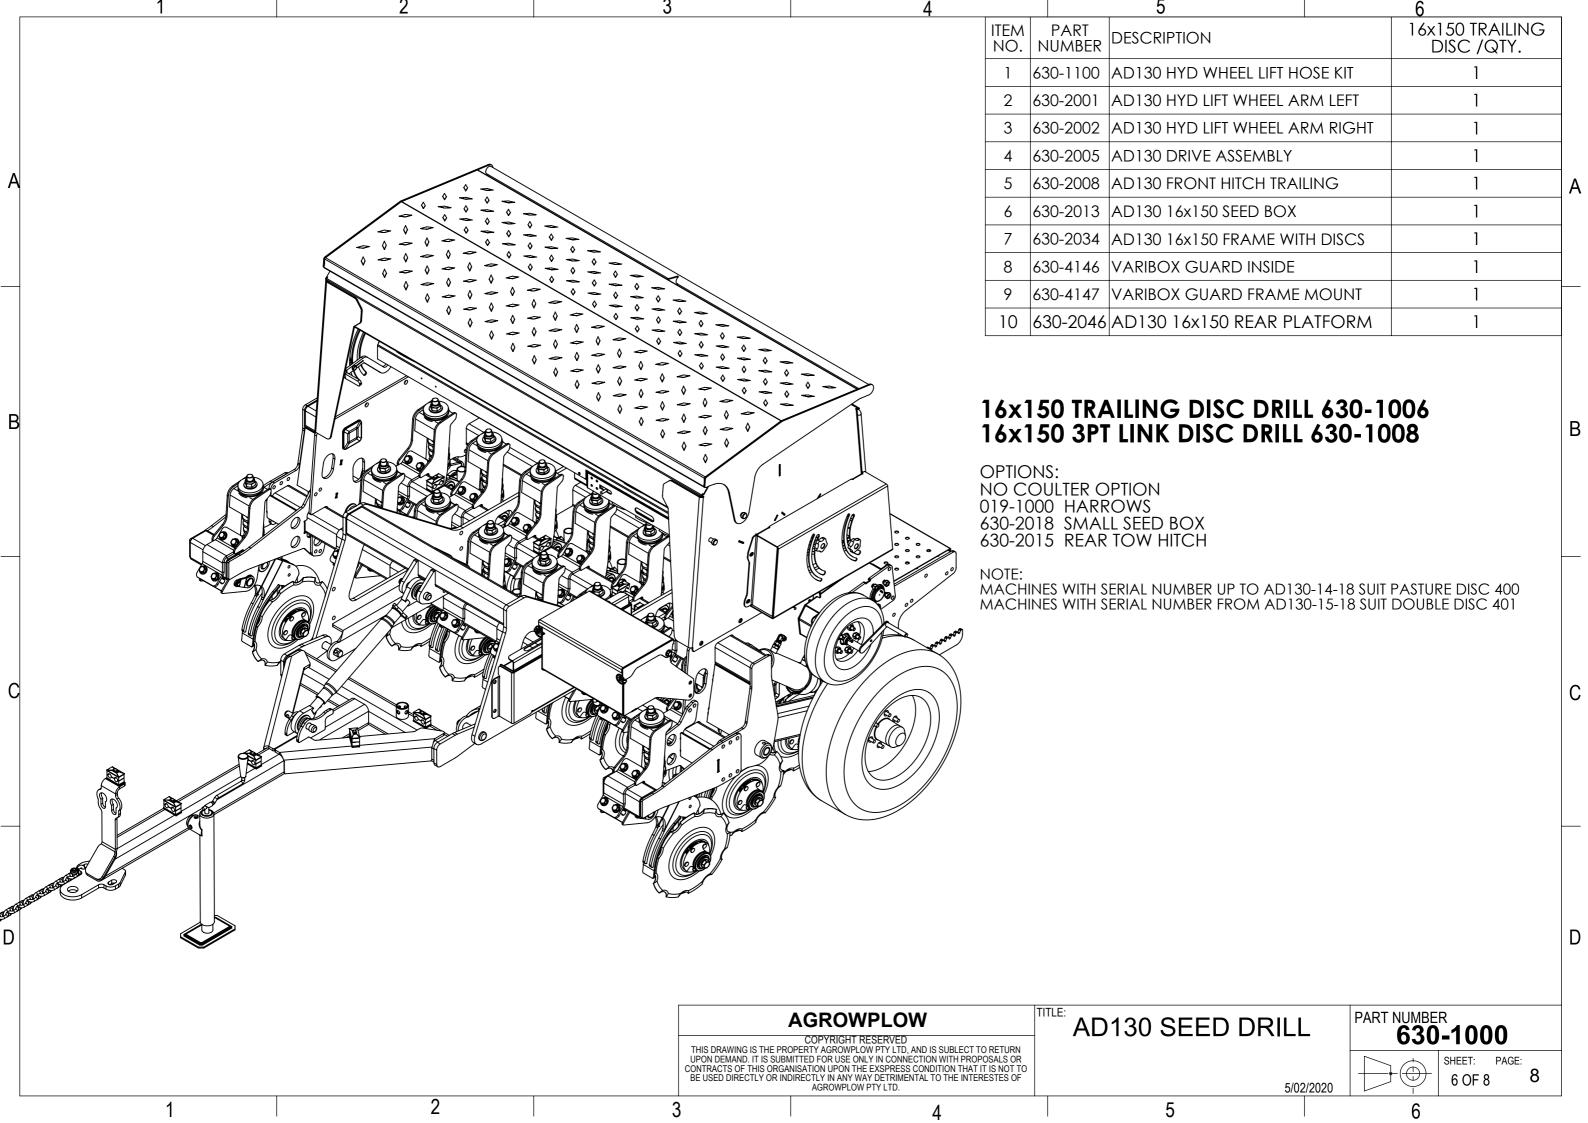

## Table of Contents

| 1. | AD130                                               | PAGE |
|----|-----------------------------------------------------|------|
|    | Machine Range                                       | 3    |
|    | <ul> <li>Hydraulics</li> </ul>                      | 11   |
| 2. | AD130 SEED DRILL SUB ASSEMBLIES                     |      |
|    | <ul> <li>HOPPER ASSEMBLIES</li> </ul>               | 12   |
|    | <ul> <li>FRAME ASSEMBLY and TYNE LAYOUTS</li> </ul> | 19   |
|    | <ul> <li>HITCH ASSEMBLIES</li> </ul>                | 30   |
|    | <ul> <li>WHEEL ARM ASSEMBLIES</li> </ul>            | 32   |
|    | <ul> <li>DRIVE ASSEMBLY</li> </ul>                  | 37   |
|    | <ul> <li>PLATFORM ASSEMBLY</li> </ul>               | 41   |
|    | DECAL KIT                                           | 42   |
| 3. | AD130 OPTIONS                                       |      |
|    | <ul> <li>DISC COULTER ASSEMBLY</li> </ul>           | 45   |
|    | <ul> <li>SMALL SEED BOX ASSEMBLY</li> </ul>         | 51   |
|    | <ul> <li>HARROW ASSEMBLIES</li> </ul>               | 61   |
|    | <ul> <li>ROAD KIT ASSEMBLIES</li> </ul>             | 69   |
|    | <ul> <li>REAR TOW HITCH ASSEMBLY</li> </ul>         | 71   |
| 4. | REFERENCE COMPONENTS                                |      |
|    | <ul> <li>HYDRAULIC MOUNTING BLOCKS</li> </ul>       | 74   |
|    |                                                     |      |