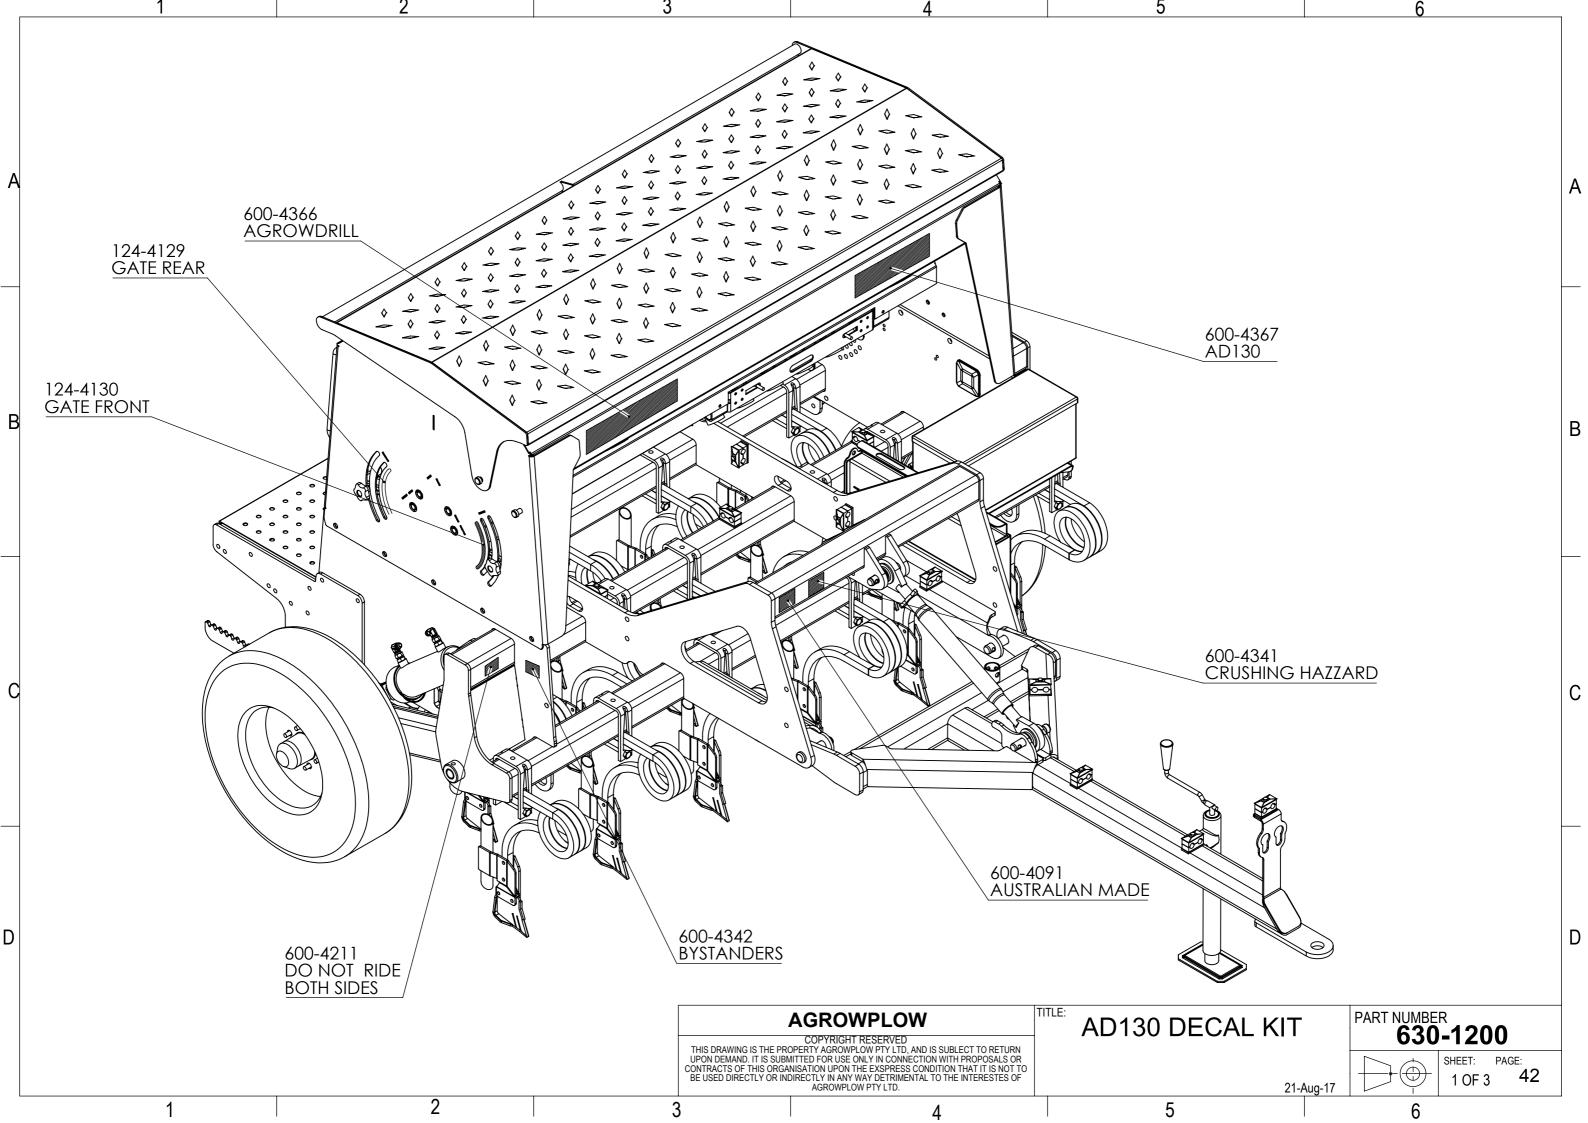

## Table of Contents

| 1. | AD130                                               | PAGE |
|----|-----------------------------------------------------|------|
|    | Machine Range                                       | 3    |
|    | <ul> <li>Hydraulics</li> </ul>                      | 11   |
| 2. | AD130 SEED DRILL SUB ASSEMBLIES                     |      |
|    | <ul> <li>HOPPER ASSEMBLIES</li> </ul>               | 12   |
|    | <ul> <li>FRAME ASSEMBLY and TYNE LAYOUTS</li> </ul> | 19   |
|    | <ul> <li>HITCH ASSEMBLIES</li> </ul>                | 30   |
|    | <ul> <li>WHEEL ARM ASSEMBLIES</li> </ul>            | 32   |
|    | <ul> <li>DRIVE ASSEMBLY</li> </ul>                  | 37   |
|    | <ul> <li>PLATFORM ASSEMBLY</li> </ul>               | 41   |
|    | DECAL KIT                                           | 42   |
| 3. | AD130 OPTIONS                                       |      |
|    | <ul> <li>DISC COULTER ASSEMBLY</li> </ul>           | 45   |
|    | <ul> <li>SMALL SEED BOX ASSEMBLY</li> </ul>         | 51   |
|    | <ul> <li>HARROW ASSEMBLIES</li> </ul>               | 61   |
|    | <ul> <li>ROAD KIT ASSEMBLIES</li> </ul>             | 69   |
|    | <ul> <li>REAR TOW HITCH ASSEMBLY</li> </ul>         | 71   |
| 4. | REFERENCE COMPONENTS                                |      |
|    | <ul> <li>HYDRAULIC MOUNTING BLOCKS</li> </ul>       | 74   |
|    |                                                     |      |