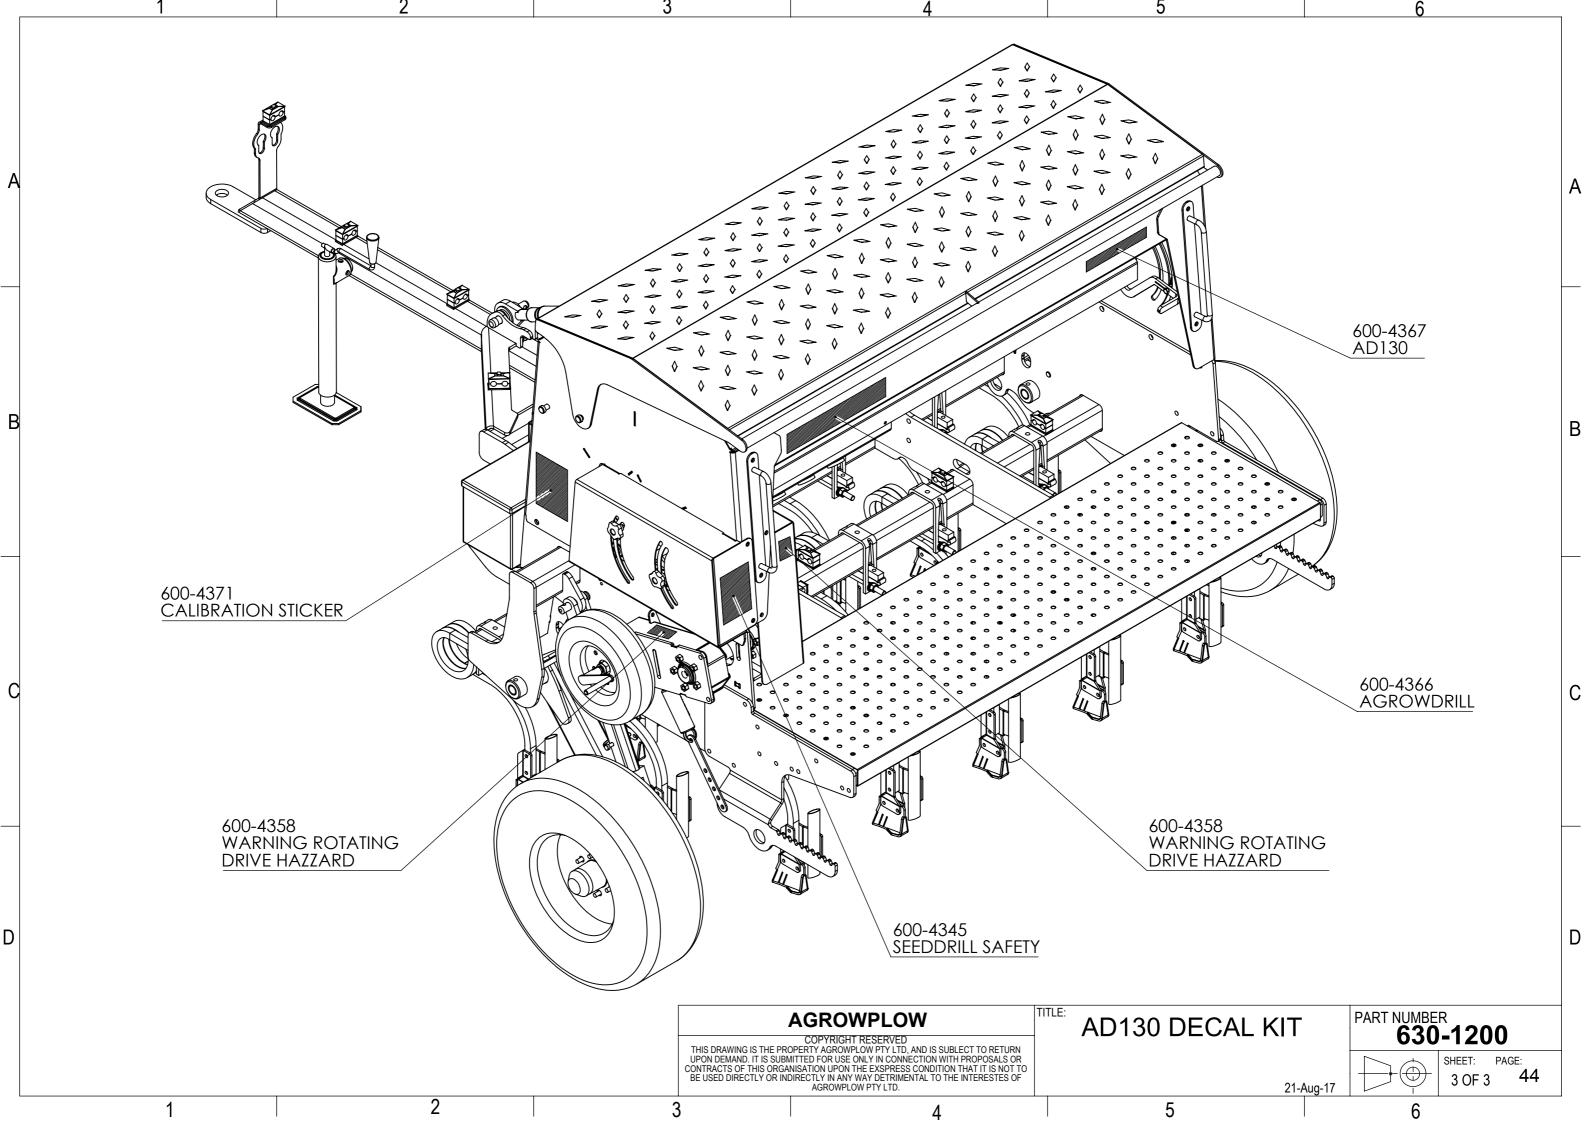

## Table of Contents

| 1. | AD130                                               | PAGE |
|----|-----------------------------------------------------|------|
|    | Machine Range                                       | 3    |
|    | <ul> <li>Hydraulics</li> </ul>                      | 11   |
| 2. | AD130 SEED DRILL SUB ASSEMBLIES                     |      |
|    | <ul> <li>HOPPER ASSEMBLIES</li> </ul>               | 12   |
|    | <ul> <li>FRAME ASSEMBLY and TYNE LAYOUTS</li> </ul> | 19   |
|    | <ul> <li>HITCH ASSEMBLIES</li> </ul>                | 30   |
|    | <ul> <li>WHEEL ARM ASSEMBLIES</li> </ul>            | 32   |
|    | <ul> <li>DRIVE ASSEMBLY</li> </ul>                  | 37   |
|    | <ul> <li>PLATFORM ASSEMBLY</li> </ul>               | 41   |
|    | DECAL KIT                                           | 42   |
| 3. | AD130 OPTIONS                                       |      |
|    | <ul> <li>DISC COULTER ASSEMBLY</li> </ul>           | 45   |
|    | <ul> <li>SMALL SEED BOX ASSEMBLY</li> </ul>         | 51   |
|    | <ul> <li>HARROW ASSEMBLIES</li> </ul>               | 61   |
|    | <ul> <li>ROAD KIT ASSEMBLIES</li> </ul>             | 69   |
|    | <ul> <li>REAR TOW HITCH ASSEMBLY</li> </ul>         | 71   |
| 4. | REFERENCE COMPONENTS                                |      |
|    | <ul> <li>HYDRAULIC MOUNTING BLOCKS</li> </ul>       | 74   |
|    |                                                     |      |