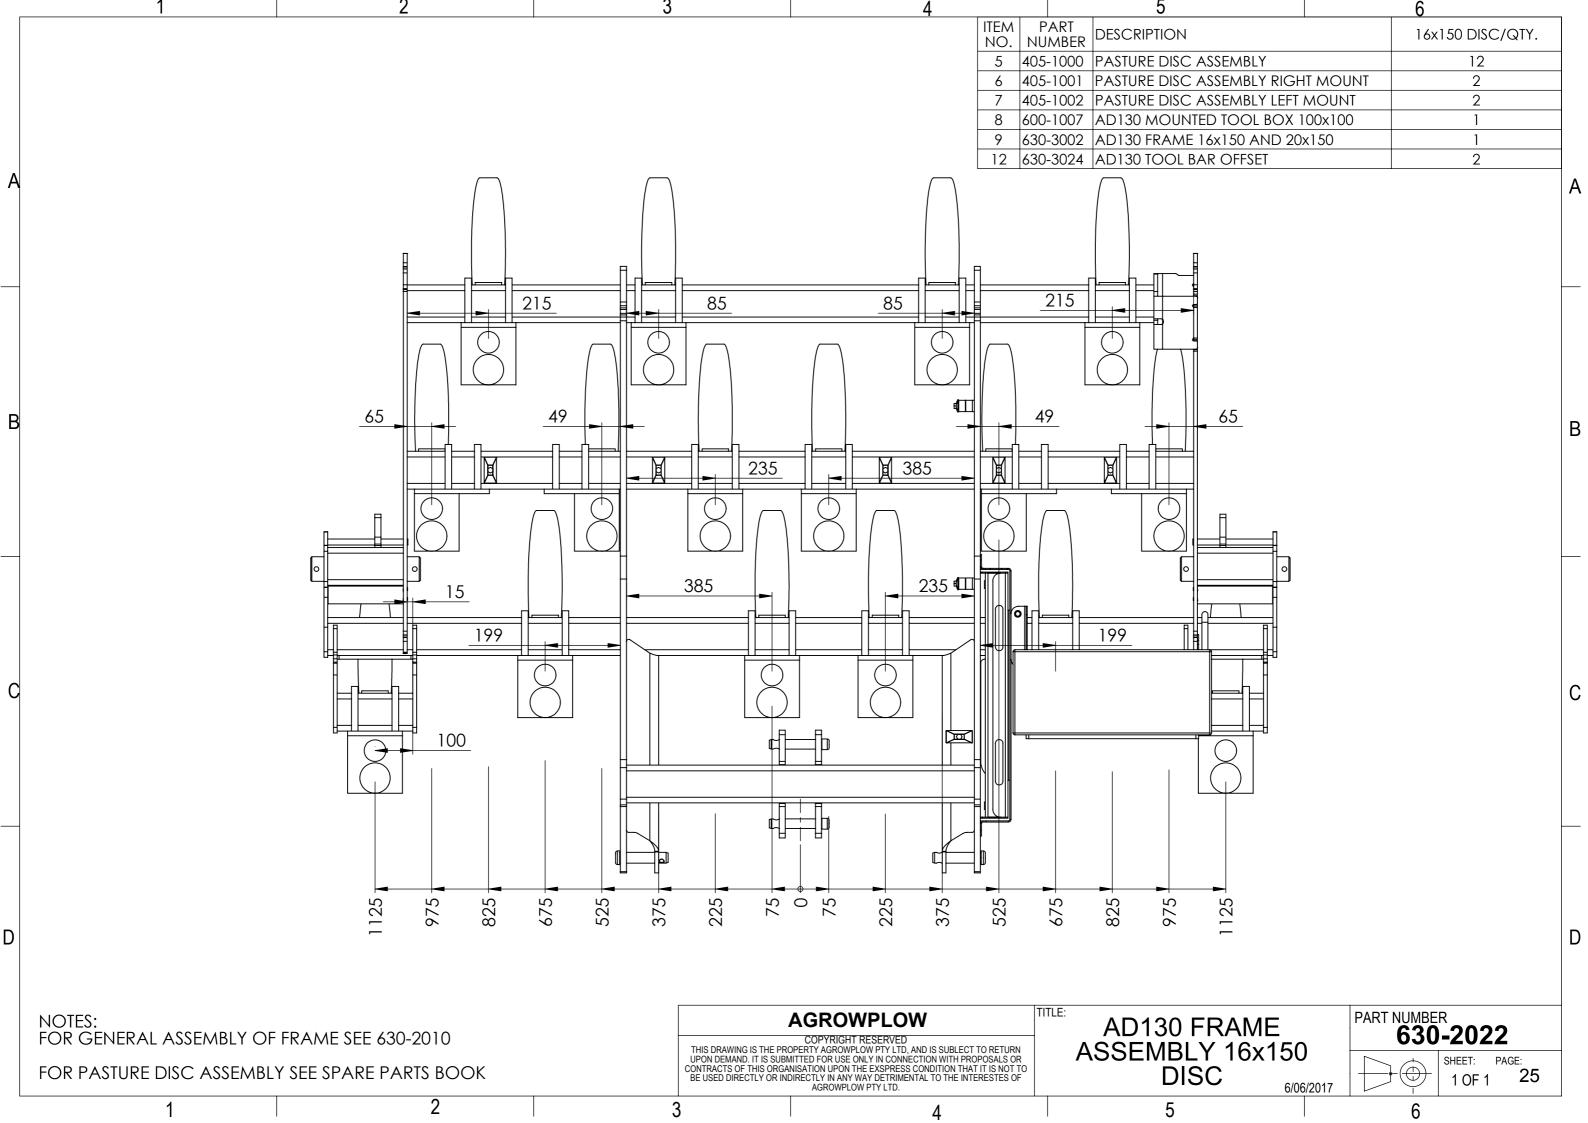

## Table of Contents

| 1. | AD130                                               | PAGE |
|----|-----------------------------------------------------|------|
|    | Machine Range                                       | 3    |
|    | <ul> <li>Hydraulics</li> </ul>                      | 11   |
| 2. | AD130 SEED DRILL SUB ASSEMBLIES                     |      |
|    | <ul> <li>HOPPER ASSEMBLIES</li> </ul>               | 12   |
|    | <ul> <li>FRAME ASSEMBLY and TYNE LAYOUTS</li> </ul> | 19   |
|    | <ul> <li>HITCH ASSEMBLIES</li> </ul>                | 30   |
|    | <ul> <li>WHEEL ARM ASSEMBLIES</li> </ul>            | 32   |
|    | <ul> <li>DRIVE ASSEMBLY</li> </ul>                  | 37   |
|    | <ul> <li>PLATFORM ASSEMBLY</li> </ul>               | 41   |
|    | DECAL KIT                                           | 42   |
| 3. | AD130 OPTIONS                                       |      |
|    | <ul> <li>DISC COULTER ASSEMBLY</li> </ul>           | 45   |
|    | <ul> <li>SMALL SEED BOX ASSEMBLY</li> </ul>         | 51   |
|    | <ul> <li>HARROW ASSEMBLIES</li> </ul>               | 61   |
|    | <ul> <li>ROAD KIT ASSEMBLIES</li> </ul>             | 69   |
|    | <ul> <li>REAR TOW HITCH ASSEMBLY</li> </ul>         | 71   |
| 4. | REFERENCE COMPONENTS                                |      |
|    | <ul> <li>HYDRAULIC MOUNTING BLOCKS</li> </ul>       | 74   |
|    |                                                     |      |