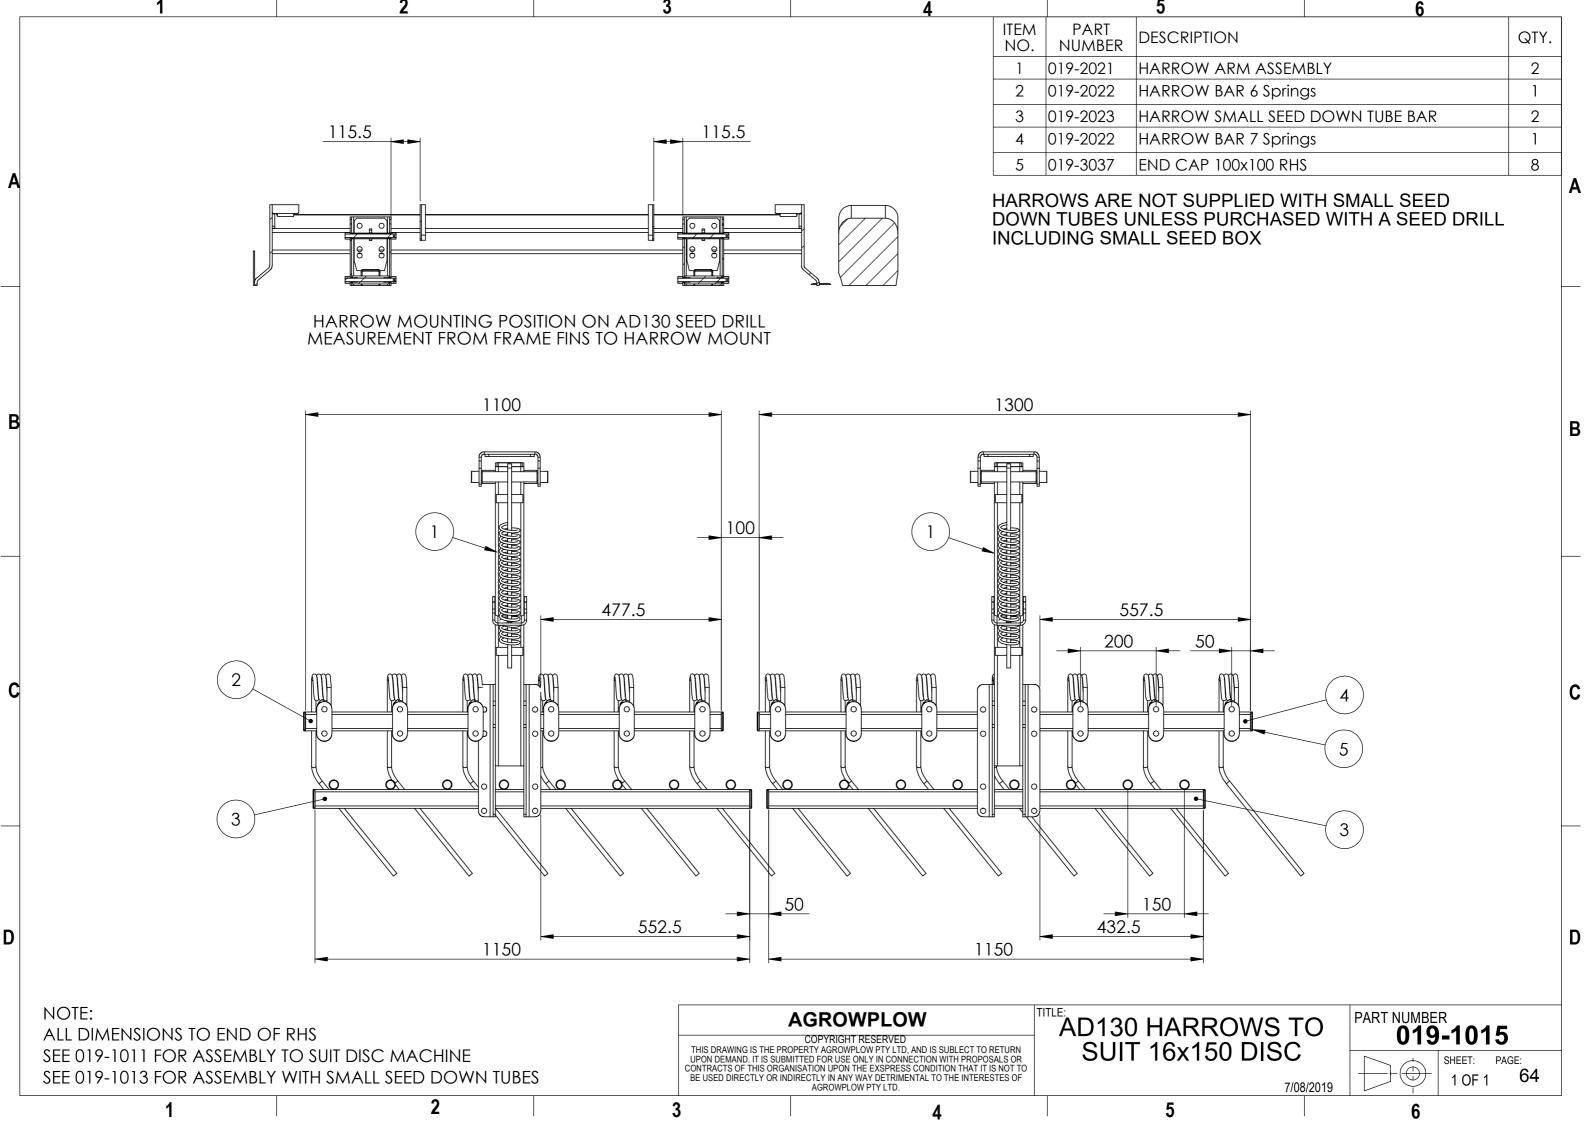

## Table of Contents

| 1. | AD130                                               | PAGE |
|----|-----------------------------------------------------|------|
|    | Machine Range                                       | 3    |
|    | <ul> <li>Hydraulics</li> </ul>                      | 11   |
| 2. | AD130 SEED DRILL SUB ASSEMBLIES                     |      |
|    | <ul> <li>HOPPER ASSEMBLIES</li> </ul>               | 12   |
|    | <ul> <li>FRAME ASSEMBLY and TYNE LAYOUTS</li> </ul> | 19   |
|    | <ul> <li>HITCH ASSEMBLIES</li> </ul>                | 30   |
|    | <ul> <li>WHEEL ARM ASSEMBLIES</li> </ul>            | 32   |
|    | <ul> <li>DRIVE ASSEMBLY</li> </ul>                  | 37   |
|    | <ul> <li>PLATFORM ASSEMBLY</li> </ul>               | 41   |
|    | DECAL KIT                                           | 42   |
| 3. | AD130 OPTIONS                                       |      |
|    | <ul> <li>DISC COULTER ASSEMBLY</li> </ul>           | 45   |
|    | <ul> <li>SMALL SEED BOX ASSEMBLY</li> </ul>         | 51   |
|    | <ul> <li>HARROW ASSEMBLIES</li> </ul>               | 61   |
|    | <ul> <li>ROAD KIT ASSEMBLIES</li> </ul>             | 69   |
|    | <ul> <li>REAR TOW HITCH ASSEMBLY</li> </ul>         | 71   |
| 4. | REFERENCE COMPONENTS                                |      |
|    | <ul> <li>HYDRAULIC MOUNTING BLOCKS</li> </ul>       | 74   |
|    |                                                     |      |