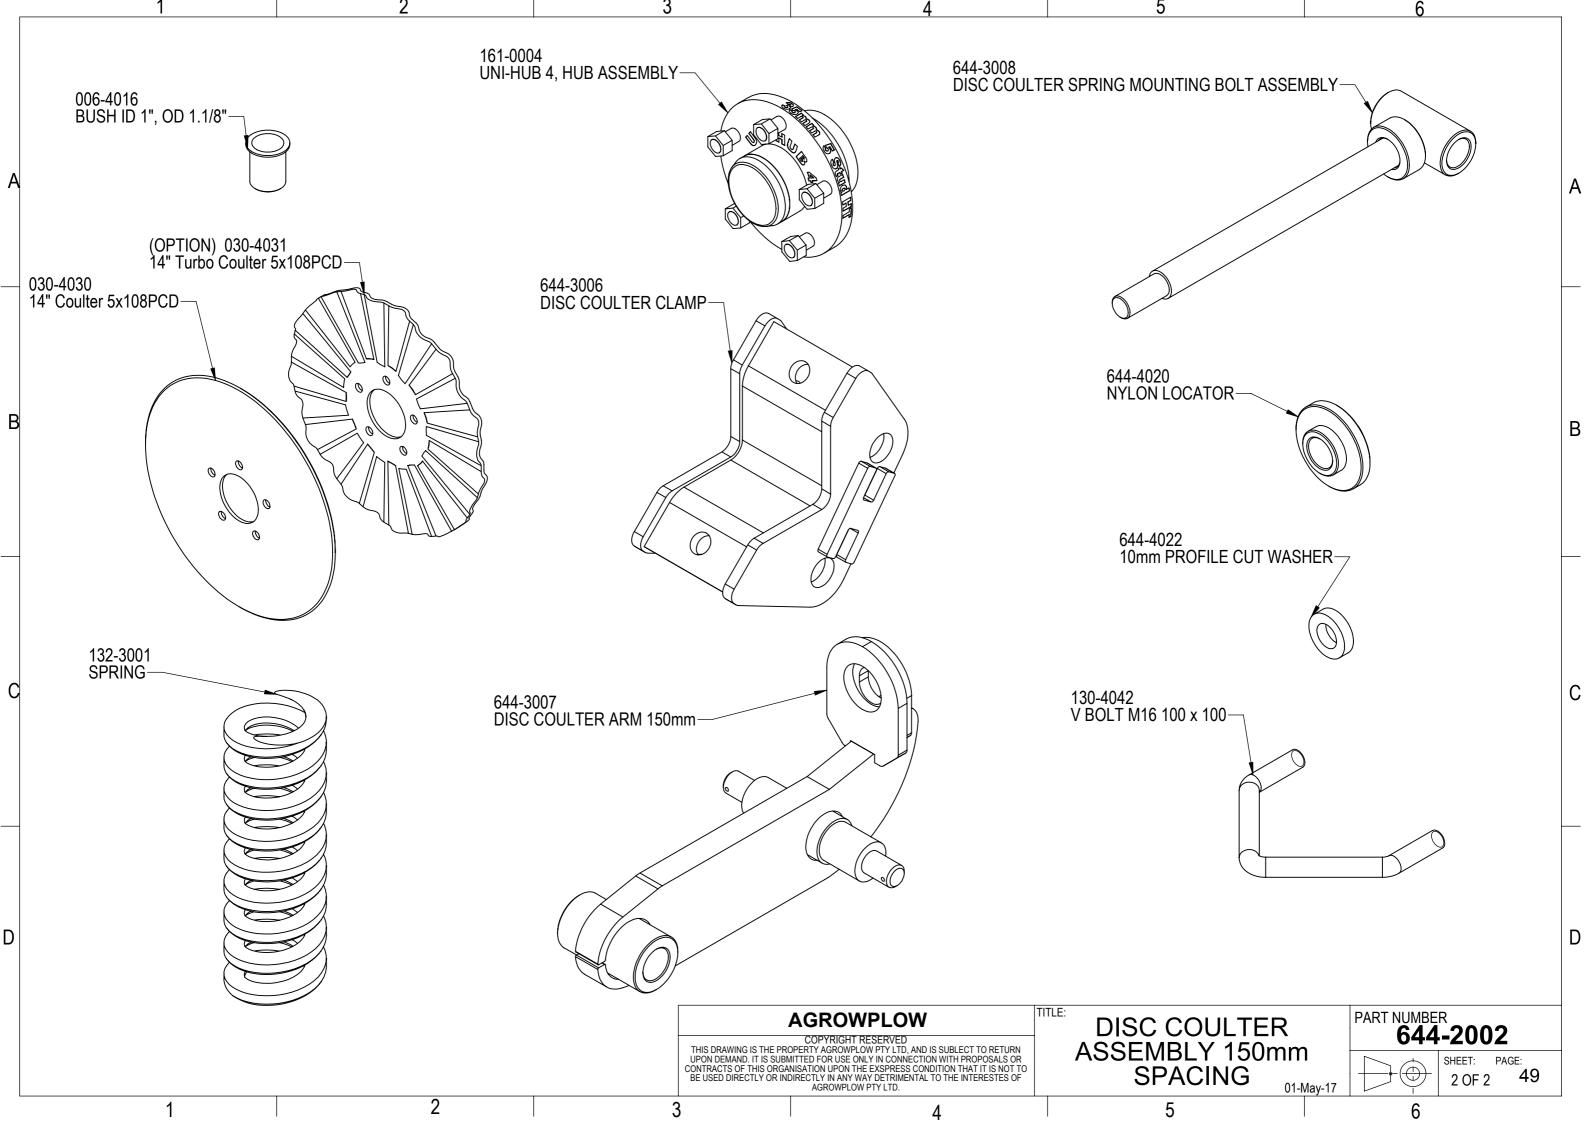

## Table of Contents

| 1. | AD130                                               | PAGE |
|----|-----------------------------------------------------|------|
|    | Machine Range                                       | 3    |
|    | <ul> <li>Hydraulics</li> </ul>                      | 11   |
| 2. | AD130 SEED DRILL SUB ASSEMBLIES                     |      |
|    | <ul> <li>HOPPER ASSEMBLIES</li> </ul>               | 12   |
|    | <ul> <li>FRAME ASSEMBLY and TYNE LAYOUTS</li> </ul> | 19   |
|    | <ul> <li>HITCH ASSEMBLIES</li> </ul>                | 30   |
|    | <ul> <li>WHEEL ARM ASSEMBLIES</li> </ul>            | 32   |
|    | <ul> <li>DRIVE ASSEMBLY</li> </ul>                  | 37   |
|    | <ul> <li>PLATFORM ASSEMBLY</li> </ul>               | 41   |
|    | DECAL KIT                                           | 42   |
| 3. | AD130 OPTIONS                                       |      |
|    | <ul> <li>DISC COULTER ASSEMBLY</li> </ul>           | 45   |
|    | <ul> <li>SMALL SEED BOX ASSEMBLY</li> </ul>         | 51   |
|    | <ul> <li>HARROW ASSEMBLIES</li> </ul>               | 61   |
|    | <ul> <li>ROAD KIT ASSEMBLIES</li> </ul>             | 69   |
|    | <ul> <li>REAR TOW HITCH ASSEMBLY</li> </ul>         | 71   |
| 4. | REFERENCE COMPONENTS                                |      |
|    | <ul> <li>HYDRAULIC MOUNTING BLOCKS</li> </ul>       | 74   |
|    |                                                     |      |