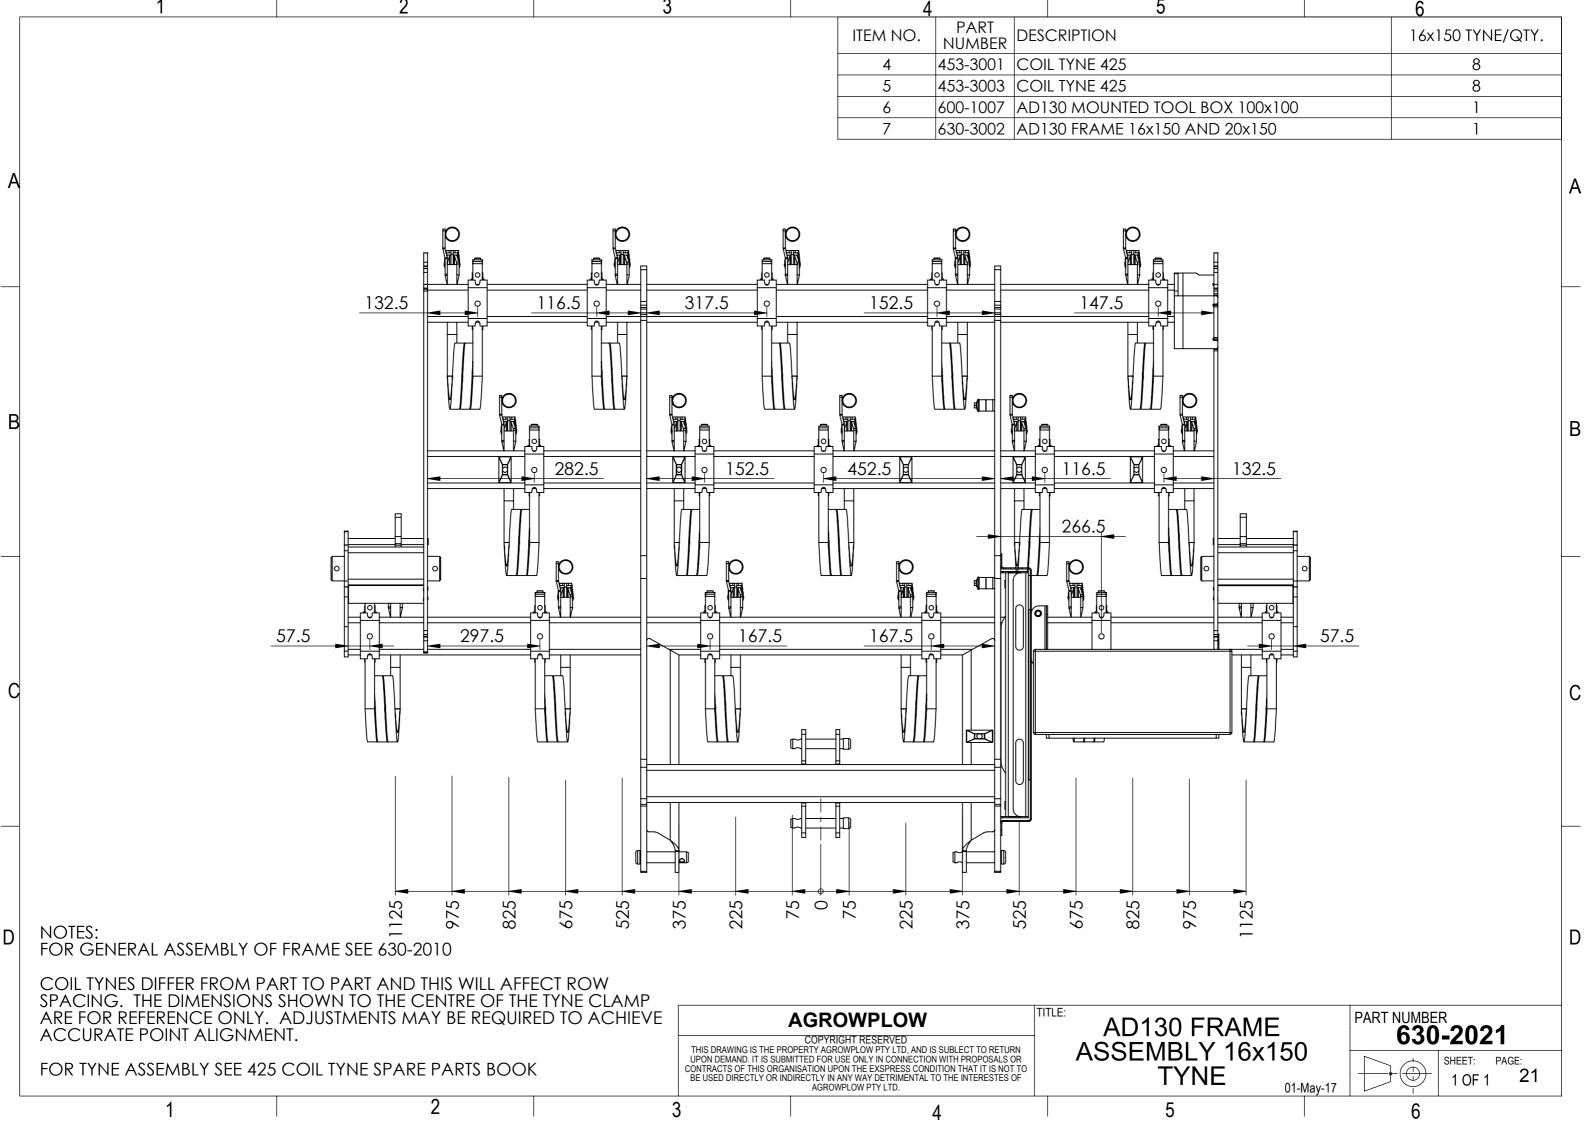

## Table of Contents

| 1. | AD130                                               | PAGE |
|----|-----------------------------------------------------|------|
|    | Machine Range                                       | 3    |
|    | <ul> <li>Hydraulics</li> </ul>                      | 11   |
| 2. | AD130 SEED DRILL SUB ASSEMBLIES                     |      |
|    | <ul> <li>HOPPER ASSEMBLIES</li> </ul>               | 12   |
|    | <ul> <li>FRAME ASSEMBLY and TYNE LAYOUTS</li> </ul> | 19   |
|    | <ul> <li>HITCH ASSEMBLIES</li> </ul>                | 30   |
|    | <ul> <li>WHEEL ARM ASSEMBLIES</li> </ul>            | 32   |
|    | <ul> <li>DRIVE ASSEMBLY</li> </ul>                  | 37   |
|    | <ul> <li>PLATFORM ASSEMBLY</li> </ul>               | 41   |
|    | DECAL KIT                                           | 42   |
| 3. | AD130 OPTIONS                                       |      |
|    | <ul> <li>DISC COULTER ASSEMBLY</li> </ul>           | 45   |
|    | <ul> <li>SMALL SEED BOX ASSEMBLY</li> </ul>         | 51   |
|    | <ul> <li>HARROW ASSEMBLIES</li> </ul>               | 61   |
|    | <ul> <li>ROAD KIT ASSEMBLIES</li> </ul>             | 69   |
|    | <ul> <li>REAR TOW HITCH ASSEMBLY</li> </ul>         | 71   |
| 4. | REFERENCE COMPONENTS                                |      |
|    | <ul> <li>HYDRAULIC MOUNTING BLOCKS</li> </ul>       | 74   |
|    |                                                     |      |