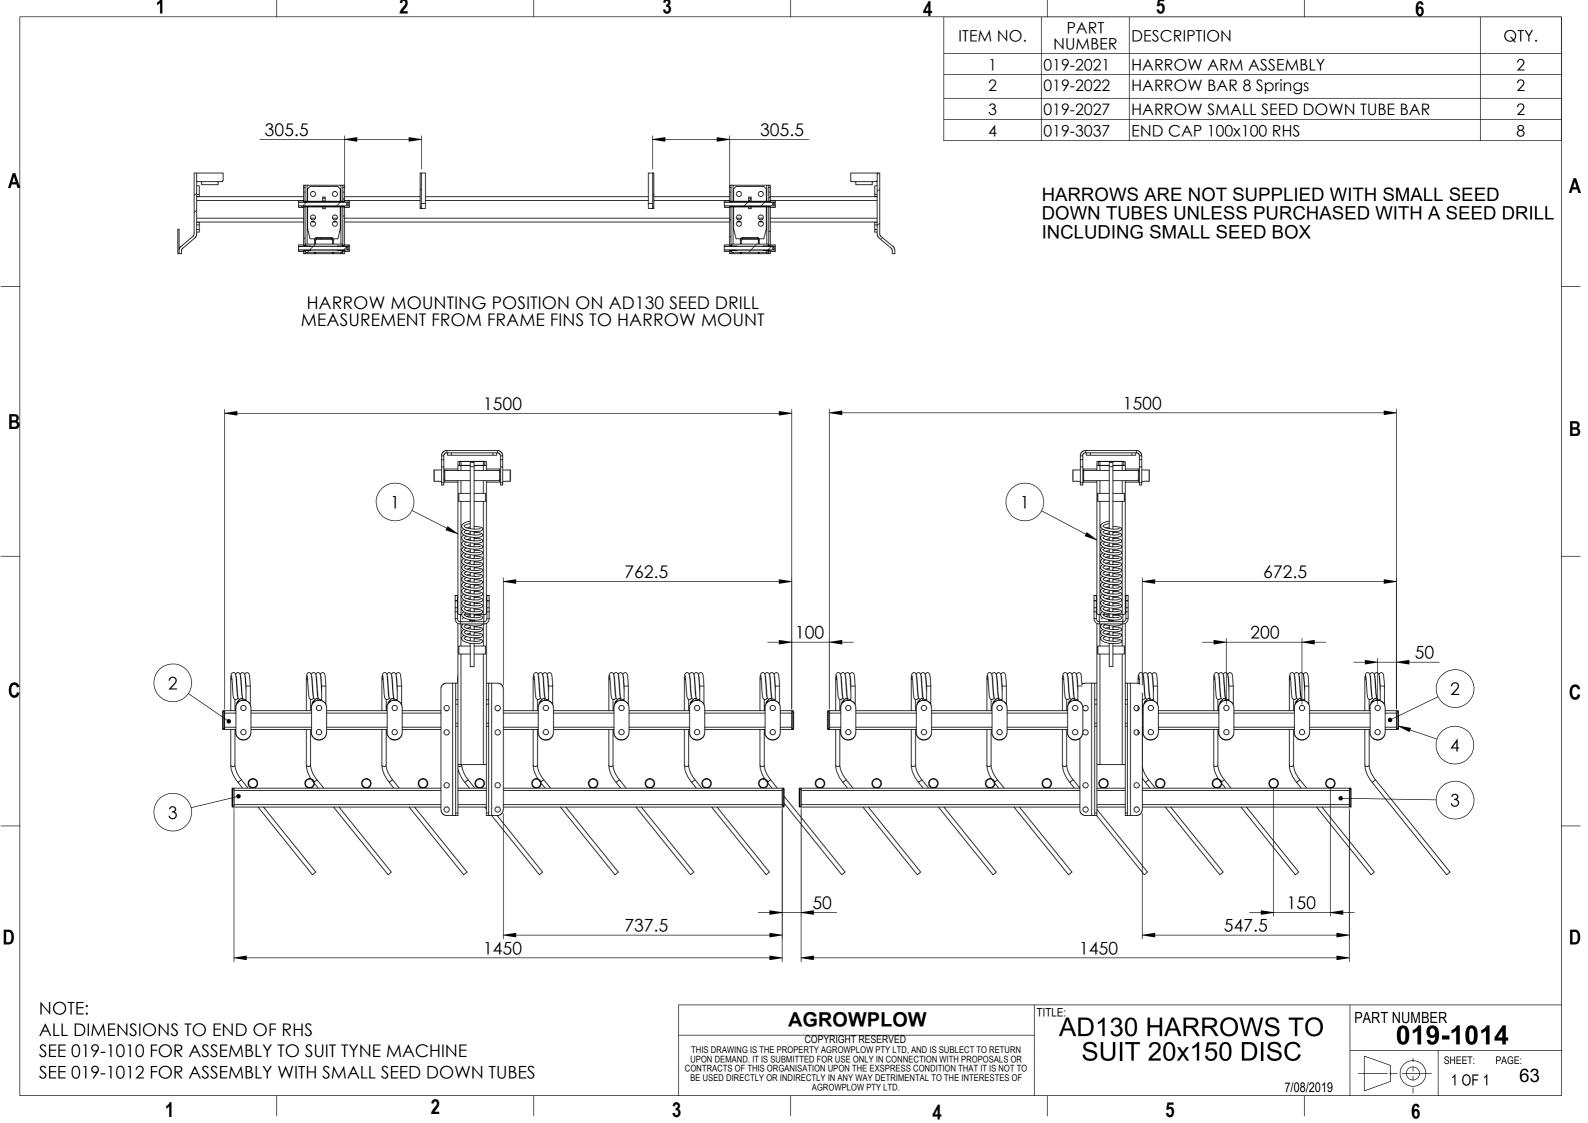

## Table of Contents

| 1. | AD130                                               | PAGE |
|----|-----------------------------------------------------|------|
|    | Machine Range                                       | 3    |
|    | <ul> <li>Hydraulics</li> </ul>                      | 11   |
| 2. | AD130 SEED DRILL SUB ASSEMBLIES                     |      |
|    | <ul> <li>HOPPER ASSEMBLIES</li> </ul>               | 12   |
|    | <ul> <li>FRAME ASSEMBLY and TYNE LAYOUTS</li> </ul> | 19   |
|    | <ul> <li>HITCH ASSEMBLIES</li> </ul>                | 30   |
|    | <ul> <li>WHEEL ARM ASSEMBLIES</li> </ul>            | 32   |
|    | <ul> <li>DRIVE ASSEMBLY</li> </ul>                  | 37   |
|    | <ul> <li>PLATFORM ASSEMBLY</li> </ul>               | 41   |
|    | DECAL KIT                                           | 42   |
| 3. | AD130 OPTIONS                                       |      |
|    | <ul> <li>DISC COULTER ASSEMBLY</li> </ul>           | 45   |
|    | <ul> <li>SMALL SEED BOX ASSEMBLY</li> </ul>         | 51   |
|    | <ul> <li>HARROW ASSEMBLIES</li> </ul>               | 61   |
|    | <ul> <li>ROAD KIT ASSEMBLIES</li> </ul>             | 69   |
|    | <ul> <li>REAR TOW HITCH ASSEMBLY</li> </ul>         | 71   |
| 4. | REFERENCE COMPONENTS                                |      |
|    | <ul> <li>HYDRAULIC MOUNTING BLOCKS</li> </ul>       | 74   |
|    |                                                     |      |