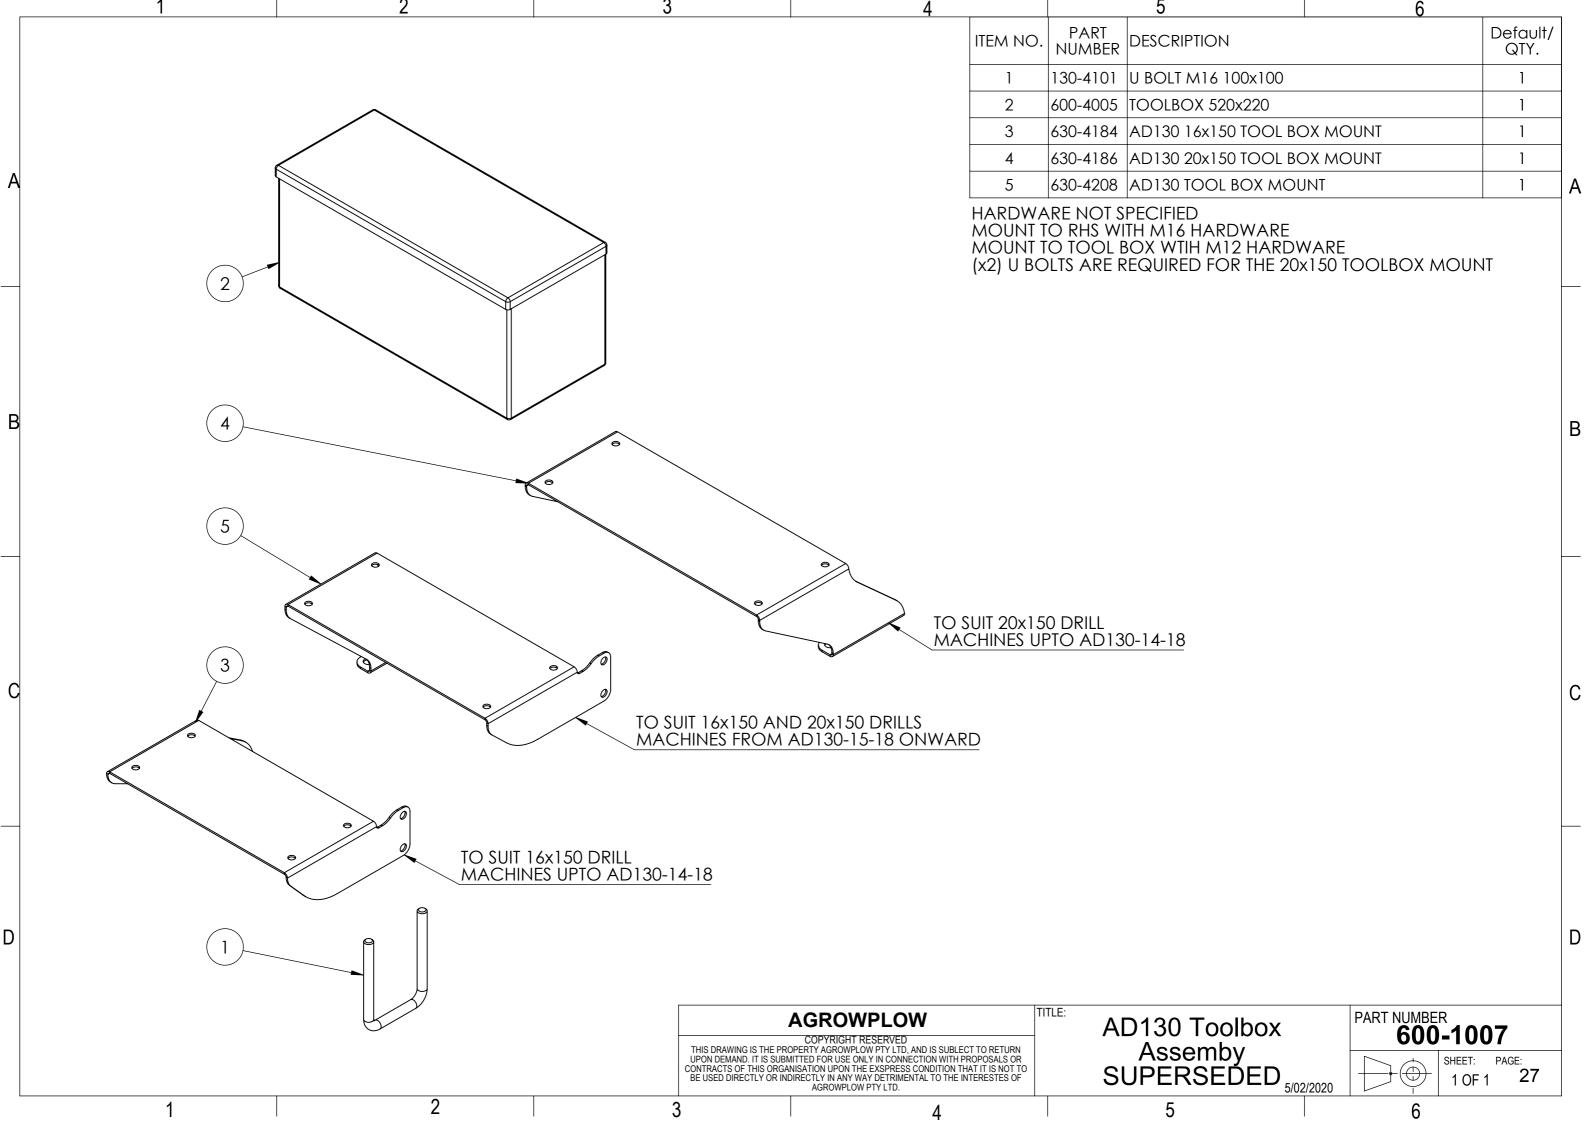

## Table of Contents

| 1. | AD130                                               | PAGE |
|----|-----------------------------------------------------|------|
|    | Machine Range                                       | 3    |
|    | <ul> <li>Hydraulics</li> </ul>                      | 11   |
| 2. | AD130 SEED DRILL SUB ASSEMBLIES                     |      |
|    | <ul> <li>HOPPER ASSEMBLIES</li> </ul>               | 12   |
|    | <ul> <li>FRAME ASSEMBLY and TYNE LAYOUTS</li> </ul> | 19   |
|    | <ul> <li>HITCH ASSEMBLIES</li> </ul>                | 30   |
|    | <ul> <li>WHEEL ARM ASSEMBLIES</li> </ul>            | 32   |
|    | <ul> <li>DRIVE ASSEMBLY</li> </ul>                  | 37   |
|    | <ul> <li>PLATFORM ASSEMBLY</li> </ul>               | 41   |
|    | DECAL KIT                                           | 42   |
| 3. | AD130 OPTIONS                                       |      |
|    | <ul> <li>DISC COULTER ASSEMBLY</li> </ul>           | 45   |
|    | <ul> <li>SMALL SEED BOX ASSEMBLY</li> </ul>         | 51   |
|    | <ul> <li>HARROW ASSEMBLIES</li> </ul>               | 61   |
|    | <ul> <li>ROAD KIT ASSEMBLIES</li> </ul>             | 69   |
|    | <ul> <li>REAR TOW HITCH ASSEMBLY</li> </ul>         | 71   |
| 4. | REFERENCE COMPONENTS                                |      |
|    | <ul> <li>HYDRAULIC MOUNTING BLOCKS</li> </ul>       | 74   |
|    |                                                     |      |