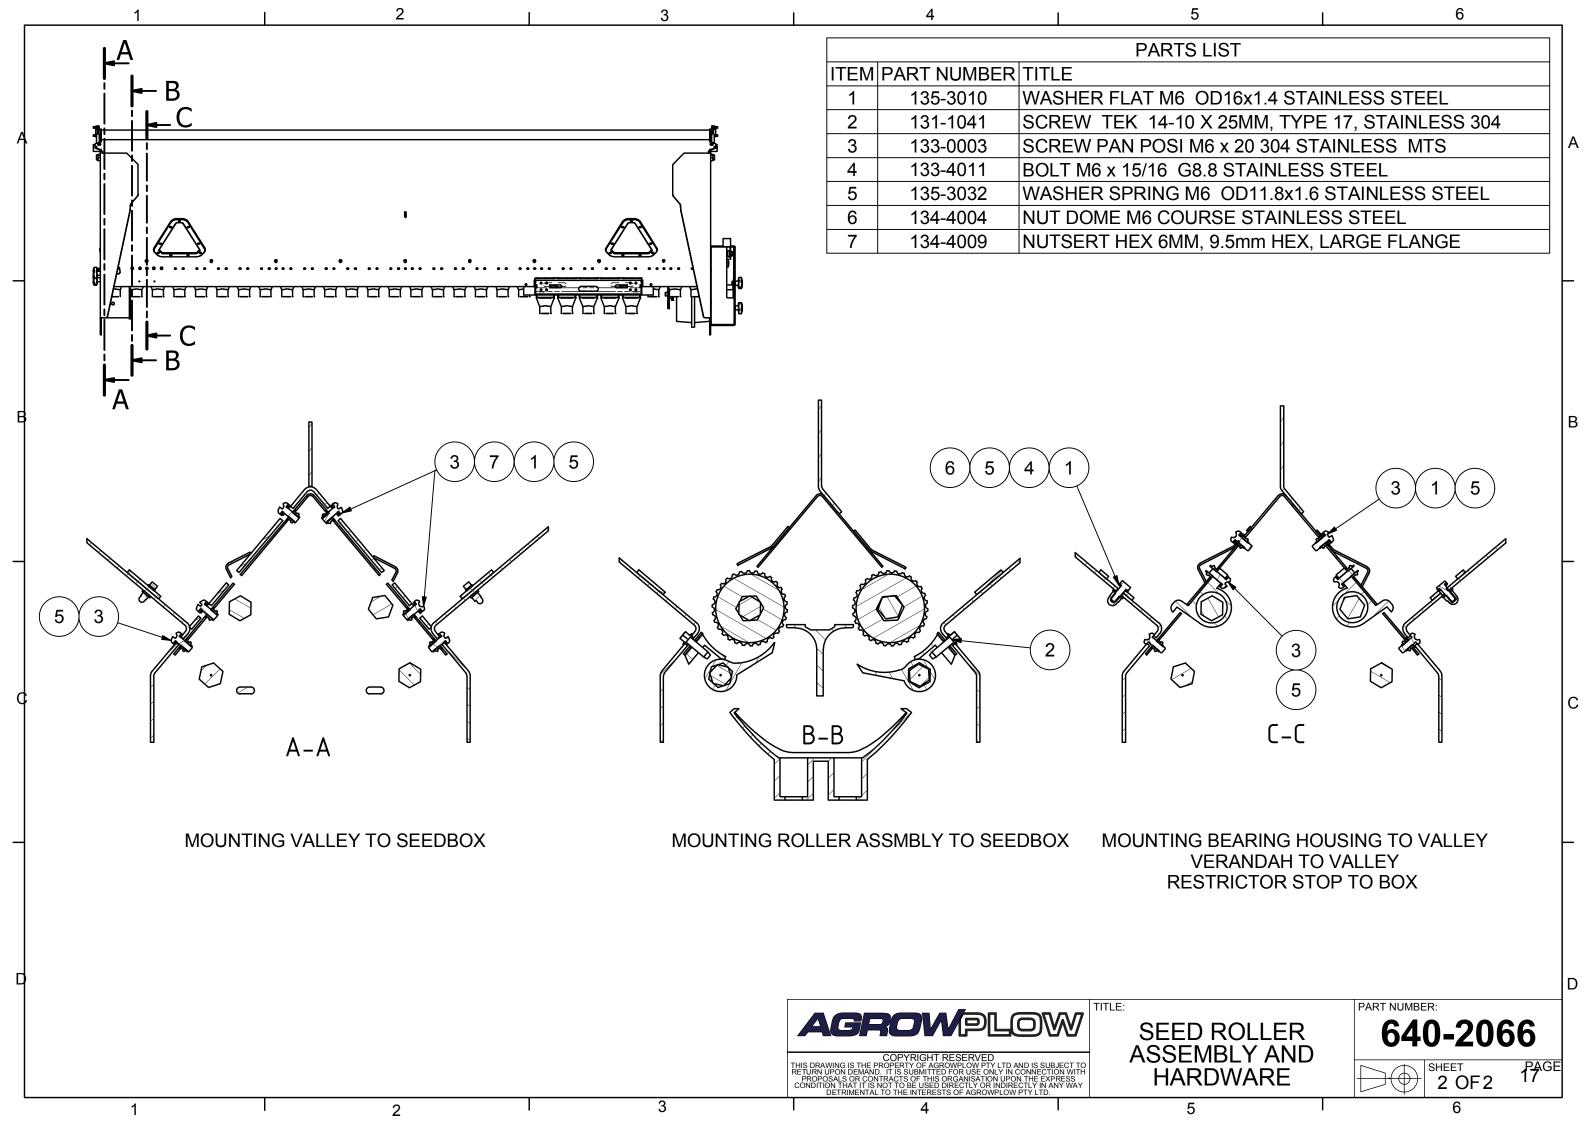

## Table of Contents

| 1. | AD130                                               | PAGE |
|----|-----------------------------------------------------|------|
|    | Machine Range                                       | 3    |
|    | <ul> <li>Hydraulics</li> </ul>                      | 11   |
| 2. | AD130 SEED DRILL SUB ASSEMBLIES                     |      |
|    | <ul> <li>HOPPER ASSEMBLIES</li> </ul>               | 12   |
|    | <ul> <li>FRAME ASSEMBLY and TYNE LAYOUTS</li> </ul> | 19   |
|    | <ul> <li>HITCH ASSEMBLIES</li> </ul>                | 30   |
|    | <ul> <li>WHEEL ARM ASSEMBLIES</li> </ul>            | 32   |
|    | <ul> <li>DRIVE ASSEMBLY</li> </ul>                  | 37   |
|    | <ul> <li>PLATFORM ASSEMBLY</li> </ul>               | 41   |
|    | DECAL KIT                                           | 42   |
| 3. | AD130 OPTIONS                                       |      |
|    | <ul> <li>DISC COULTER ASSEMBLY</li> </ul>           | 45   |
|    | <ul> <li>SMALL SEED BOX ASSEMBLY</li> </ul>         | 51   |
|    | <ul> <li>HARROW ASSEMBLIES</li> </ul>               | 61   |
|    | <ul> <li>ROAD KIT ASSEMBLIES</li> </ul>             | 69   |
|    | <ul> <li>REAR TOW HITCH ASSEMBLY</li> </ul>         | 71   |
| 4. | REFERENCE COMPONENTS                                |      |
|    | <ul> <li>HYDRAULIC MOUNTING BLOCKS</li> </ul>       | 74   |
|    |                                                     |      |