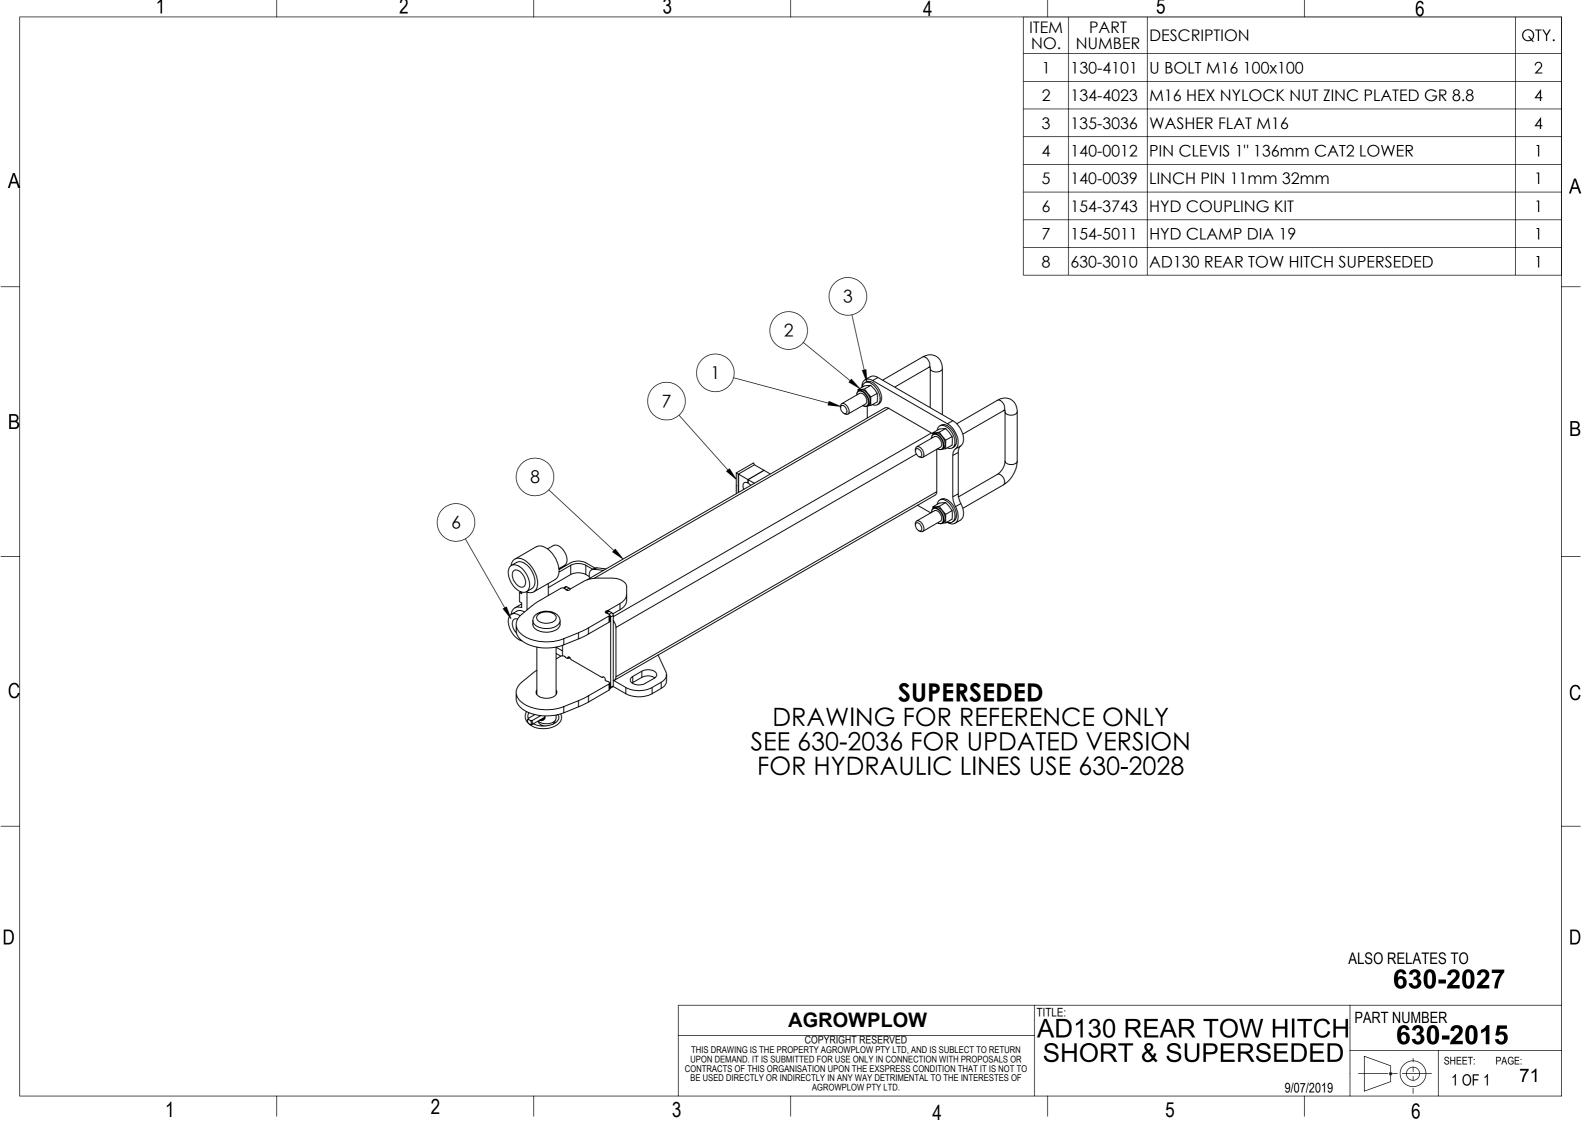

## Table of Contents

| 1. | AD130                                               | PAGE |
|----|-----------------------------------------------------|------|
|    | Machine Range                                       | 3    |
|    | <ul> <li>Hydraulics</li> </ul>                      | 11   |
| 2. | AD130 SEED DRILL SUB ASSEMBLIES                     |      |
|    | <ul> <li>HOPPER ASSEMBLIES</li> </ul>               | 12   |
|    | <ul> <li>FRAME ASSEMBLY and TYNE LAYOUTS</li> </ul> | 19   |
|    | <ul> <li>HITCH ASSEMBLIES</li> </ul>                | 30   |
|    | <ul> <li>WHEEL ARM ASSEMBLIES</li> </ul>            | 32   |
|    | <ul> <li>DRIVE ASSEMBLY</li> </ul>                  | 37   |
|    | <ul> <li>PLATFORM ASSEMBLY</li> </ul>               | 41   |
|    | DECAL KIT                                           | 42   |
| 3. | AD130 OPTIONS                                       |      |
|    | <ul> <li>DISC COULTER ASSEMBLY</li> </ul>           | 45   |
|    | <ul> <li>SMALL SEED BOX ASSEMBLY</li> </ul>         | 51   |
|    | <ul> <li>HARROW ASSEMBLIES</li> </ul>               | 61   |
|    | <ul> <li>ROAD KIT ASSEMBLIES</li> </ul>             | 69   |
|    | <ul> <li>REAR TOW HITCH ASSEMBLY</li> </ul>         | 71   |
| 4. | REFERENCE COMPONENTS                                |      |
|    | <ul> <li>HYDRAULIC MOUNTING BLOCKS</li> </ul>       | 74   |
|    |                                                     |      |