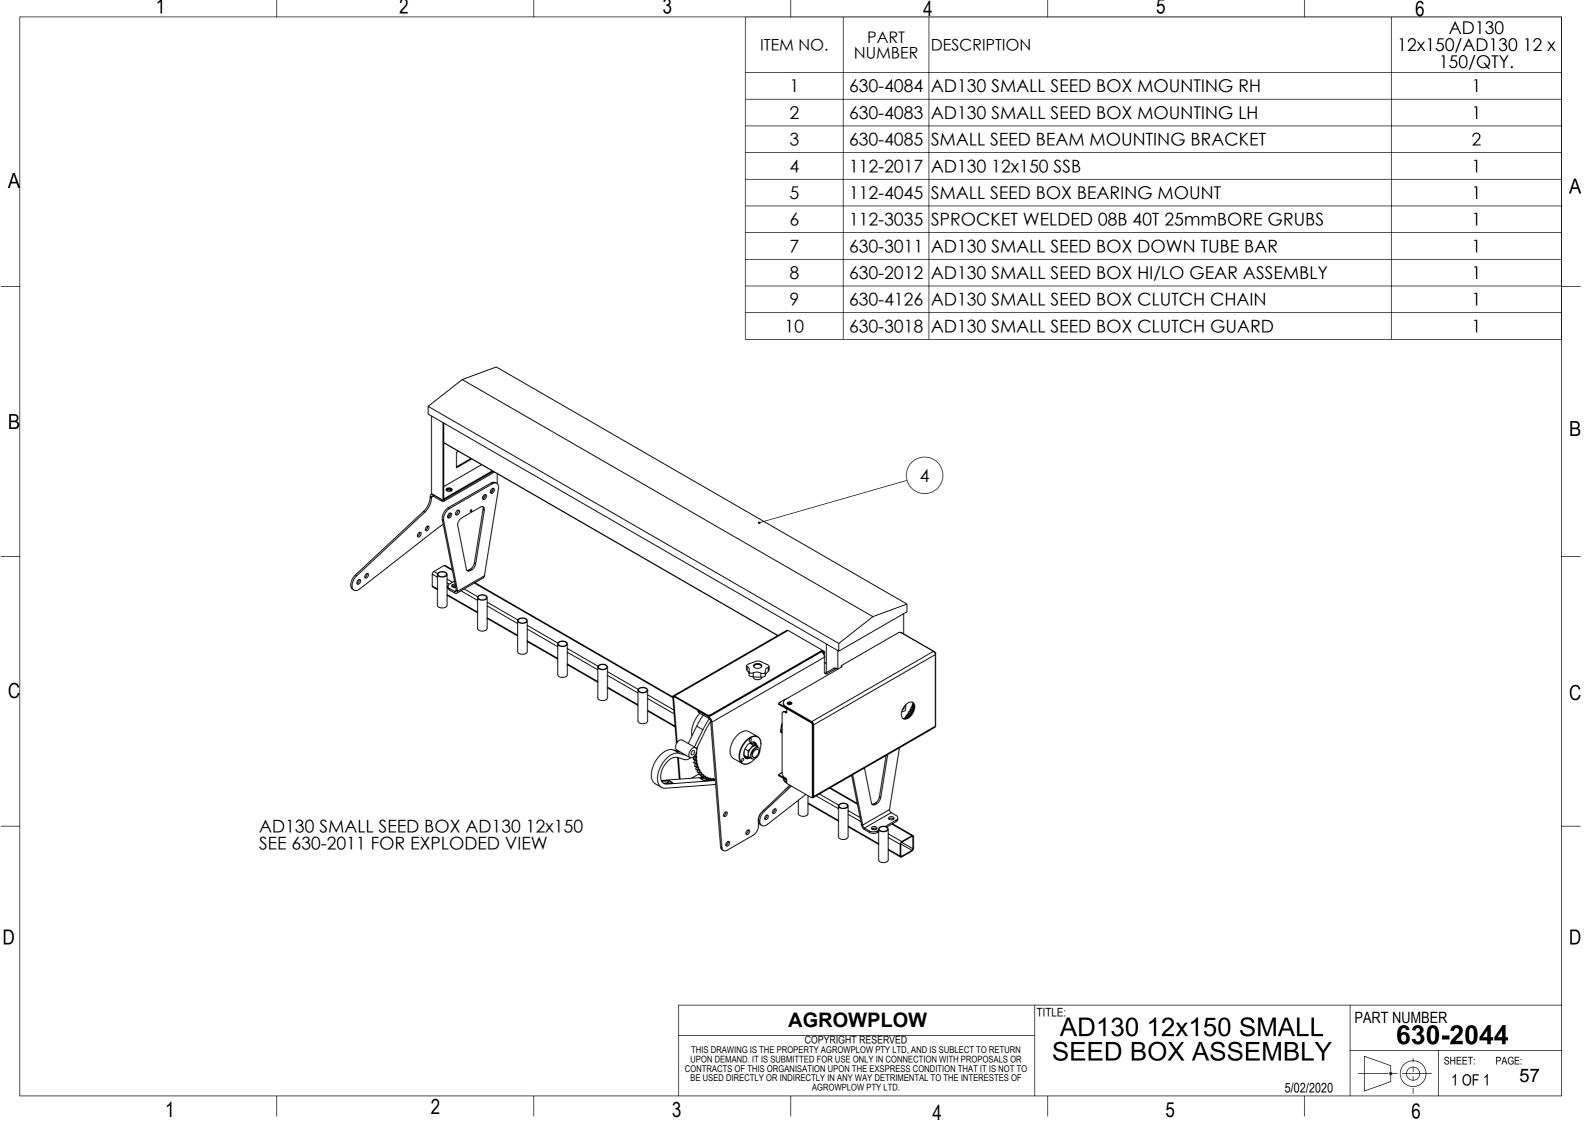

## Table of Contents

| 1. | AD130                                               | PAGE |
|----|-----------------------------------------------------|------|
|    | Machine Range                                       | 3    |
|    | <ul> <li>Hydraulics</li> </ul>                      | 11   |
| 2. | AD130 SEED DRILL SUB ASSEMBLIES                     |      |
|    | <ul> <li>HOPPER ASSEMBLIES</li> </ul>               | 12   |
|    | <ul> <li>FRAME ASSEMBLY and TYNE LAYOUTS</li> </ul> | 19   |
|    | <ul> <li>HITCH ASSEMBLIES</li> </ul>                | 30   |
|    | <ul> <li>WHEEL ARM ASSEMBLIES</li> </ul>            | 32   |
|    | <ul> <li>DRIVE ASSEMBLY</li> </ul>                  | 37   |
|    | <ul> <li>PLATFORM ASSEMBLY</li> </ul>               | 41   |
|    | DECAL KIT                                           | 42   |
| 3. | AD130 OPTIONS                                       |      |
|    | <ul> <li>DISC COULTER ASSEMBLY</li> </ul>           | 45   |
|    | <ul> <li>SMALL SEED BOX ASSEMBLY</li> </ul>         | 51   |
|    | <ul> <li>HARROW ASSEMBLIES</li> </ul>               | 61   |
|    | <ul> <li>ROAD KIT ASSEMBLIES</li> </ul>             | 69   |
|    | <ul> <li>REAR TOW HITCH ASSEMBLY</li> </ul>         | 71   |
| 4. | REFERENCE COMPONENTS                                |      |
|    | <ul> <li>HYDRAULIC MOUNTING BLOCKS</li> </ul>       | 74   |
|    |                                                     |      |