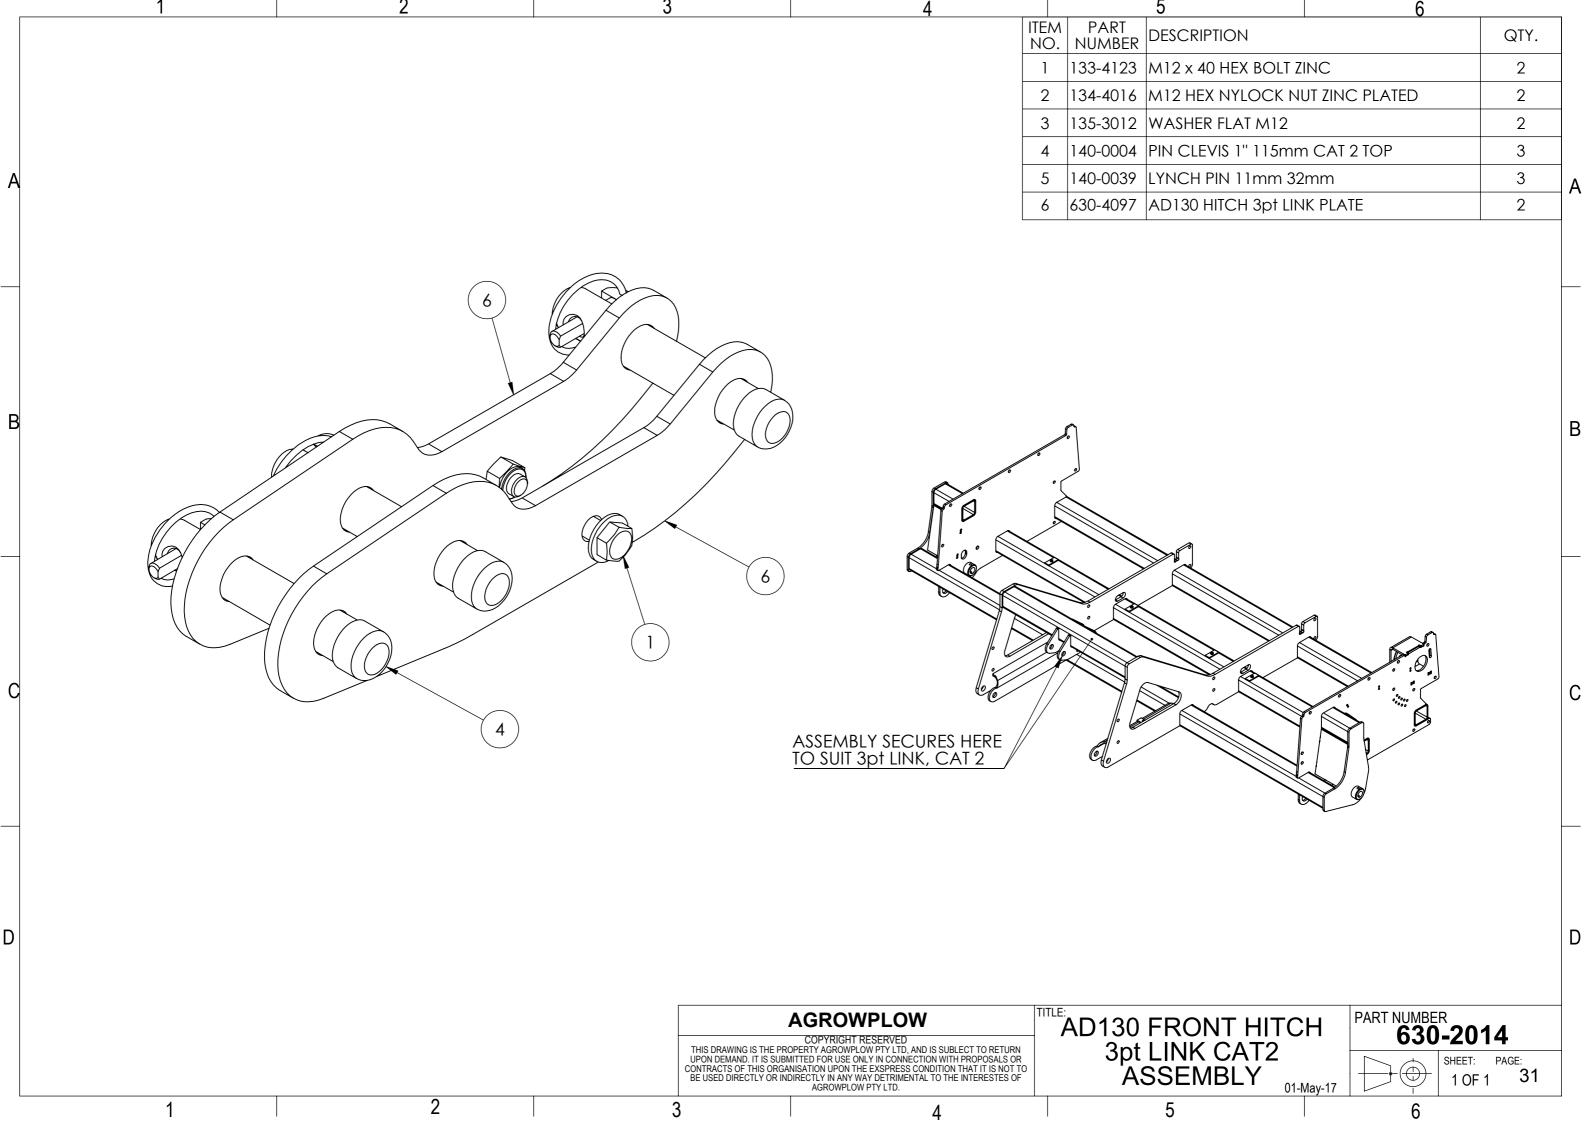

## Table of Contents

| 1. | AD130                                               | PAGE |
|----|-----------------------------------------------------|------|
|    | Machine Range                                       | 3    |
|    | <ul> <li>Hydraulics</li> </ul>                      | 11   |
| 2. | AD130 SEED DRILL SUB ASSEMBLIES                     |      |
|    | <ul> <li>HOPPER ASSEMBLIES</li> </ul>               | 12   |
|    | <ul> <li>FRAME ASSEMBLY and TYNE LAYOUTS</li> </ul> | 19   |
|    | <ul> <li>HITCH ASSEMBLIES</li> </ul>                | 30   |
|    | <ul> <li>WHEEL ARM ASSEMBLIES</li> </ul>            | 32   |
|    | <ul> <li>DRIVE ASSEMBLY</li> </ul>                  | 37   |
|    | <ul> <li>PLATFORM ASSEMBLY</li> </ul>               | 41   |
|    | DECAL KIT                                           | 42   |
| 3. | AD130 OPTIONS                                       |      |
|    | <ul> <li>DISC COULTER ASSEMBLY</li> </ul>           | 45   |
|    | <ul> <li>SMALL SEED BOX ASSEMBLY</li> </ul>         | 51   |
|    | <ul> <li>HARROW ASSEMBLIES</li> </ul>               | 61   |
|    | <ul> <li>ROAD KIT ASSEMBLIES</li> </ul>             | 69   |
|    | <ul> <li>REAR TOW HITCH ASSEMBLY</li> </ul>         | 71   |
| 4. | REFERENCE COMPONENTS                                |      |
|    | <ul> <li>HYDRAULIC MOUNTING BLOCKS</li> </ul>       | 74   |
|    |                                                     |      |