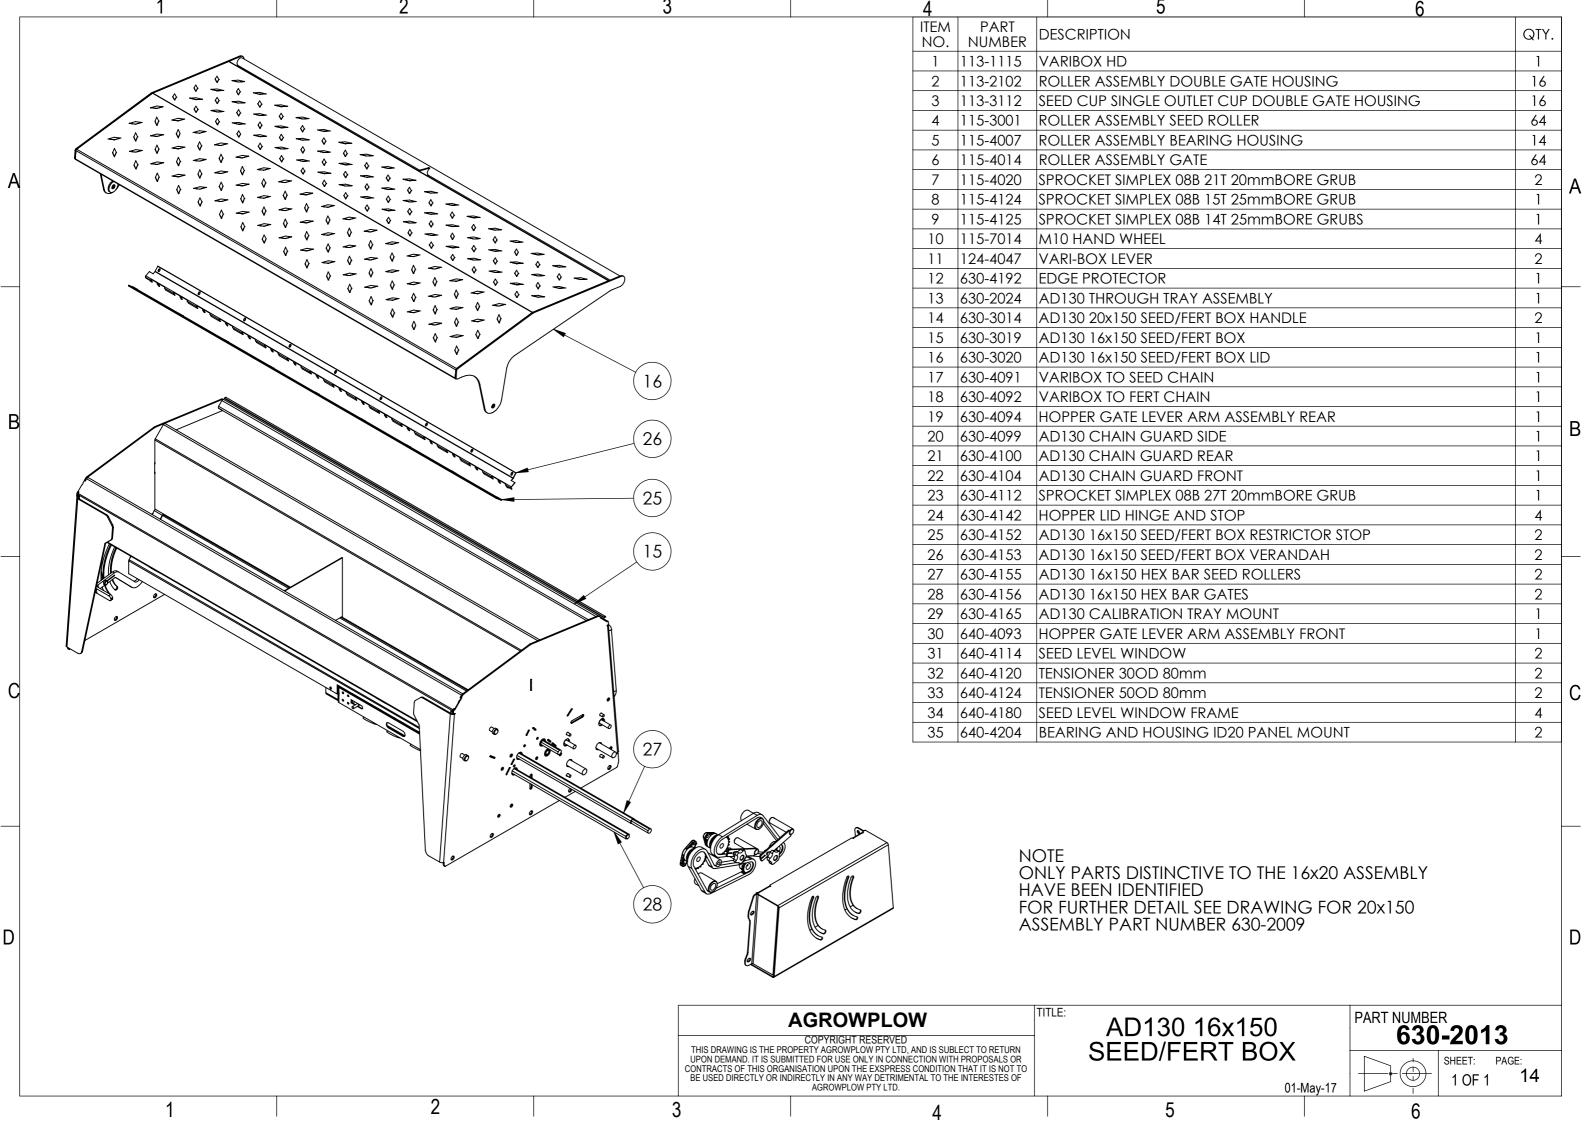

## Table of Contents

| 1. | AD130                                               | PAGE |
|----|-----------------------------------------------------|------|
|    | Machine Range                                       | 3    |
|    | <ul> <li>Hydraulics</li> </ul>                      | 11   |
| 2. | AD130 SEED DRILL SUB ASSEMBLIES                     |      |
|    | <ul> <li>HOPPER ASSEMBLIES</li> </ul>               | 12   |
|    | <ul> <li>FRAME ASSEMBLY and TYNE LAYOUTS</li> </ul> | 19   |
|    | <ul> <li>HITCH ASSEMBLIES</li> </ul>                | 30   |
|    | <ul> <li>WHEEL ARM ASSEMBLIES</li> </ul>            | 32   |
|    | <ul> <li>DRIVE ASSEMBLY</li> </ul>                  | 37   |
|    | <ul> <li>PLATFORM ASSEMBLY</li> </ul>               | 41   |
|    | DECAL KIT                                           | 42   |
| 3. | AD130 OPTIONS                                       |      |
|    | <ul> <li>DISC COULTER ASSEMBLY</li> </ul>           | 45   |
|    | <ul> <li>SMALL SEED BOX ASSEMBLY</li> </ul>         | 51   |
|    | <ul> <li>HARROW ASSEMBLIES</li> </ul>               | 61   |
|    | <ul> <li>ROAD KIT ASSEMBLIES</li> </ul>             | 69   |
|    | <ul> <li>REAR TOW HITCH ASSEMBLY</li> </ul>         | 71   |
| 4. | REFERENCE COMPONENTS                                |      |
|    | <ul> <li>HYDRAULIC MOUNTING BLOCKS</li> </ul>       | 74   |
|    |                                                     |      |