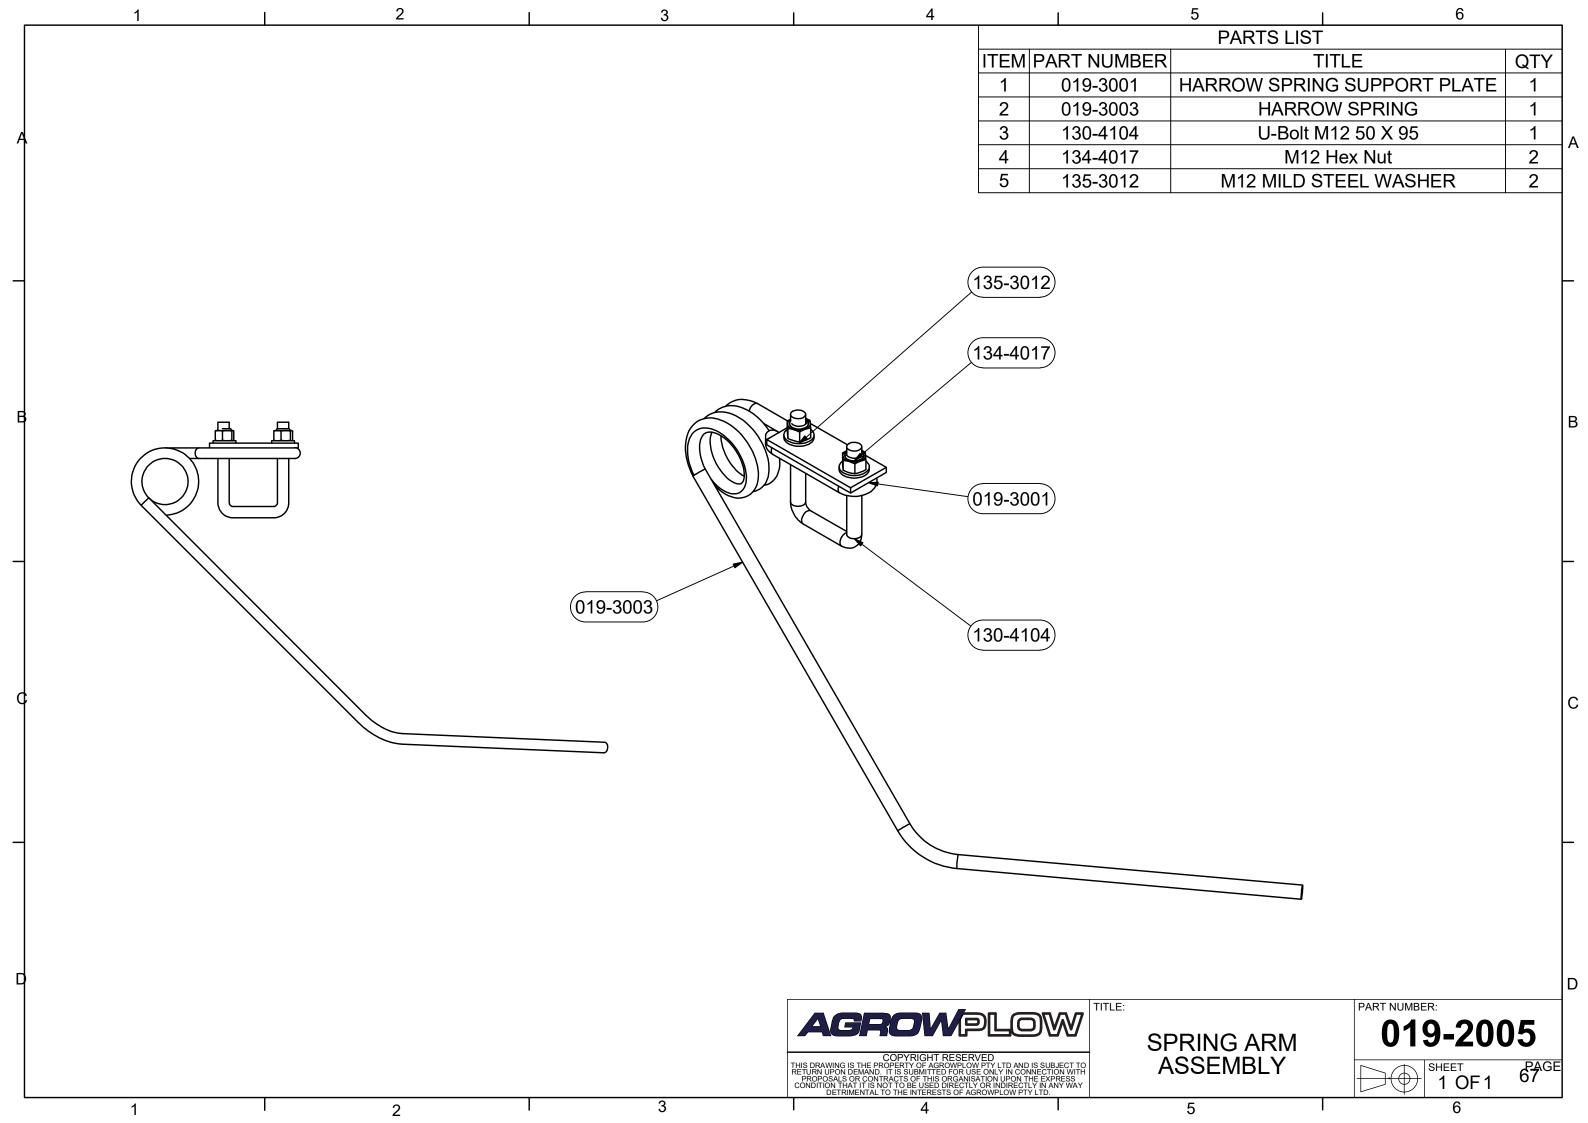

## Table of Contents

| 1. | AD130                                               | PAGE |
|----|-----------------------------------------------------|------|
|    | Machine Range                                       | 3    |
|    | <ul> <li>Hydraulics</li> </ul>                      | 11   |
| 2. | AD130 SEED DRILL SUB ASSEMBLIES                     |      |
|    | <ul> <li>HOPPER ASSEMBLIES</li> </ul>               | 12   |
|    | <ul> <li>FRAME ASSEMBLY and TYNE LAYOUTS</li> </ul> | 19   |
|    | <ul> <li>HITCH ASSEMBLIES</li> </ul>                | 30   |
|    | <ul> <li>WHEEL ARM ASSEMBLIES</li> </ul>            | 32   |
|    | <ul> <li>DRIVE ASSEMBLY</li> </ul>                  | 37   |
|    | <ul> <li>PLATFORM ASSEMBLY</li> </ul>               | 41   |
|    | DECAL KIT                                           | 42   |
| 3. | AD130 OPTIONS                                       |      |
|    | <ul> <li>DISC COULTER ASSEMBLY</li> </ul>           | 45   |
|    | <ul> <li>SMALL SEED BOX ASSEMBLY</li> </ul>         | 51   |
|    | <ul> <li>HARROW ASSEMBLIES</li> </ul>               | 61   |
|    | <ul> <li>ROAD KIT ASSEMBLIES</li> </ul>             | 69   |
|    | <ul> <li>REAR TOW HITCH ASSEMBLY</li> </ul>         | 71   |
| 4. | REFERENCE COMPONENTS                                |      |
|    | <ul> <li>HYDRAULIC MOUNTING BLOCKS</li> </ul>       | 74   |
|    |                                                     |      |