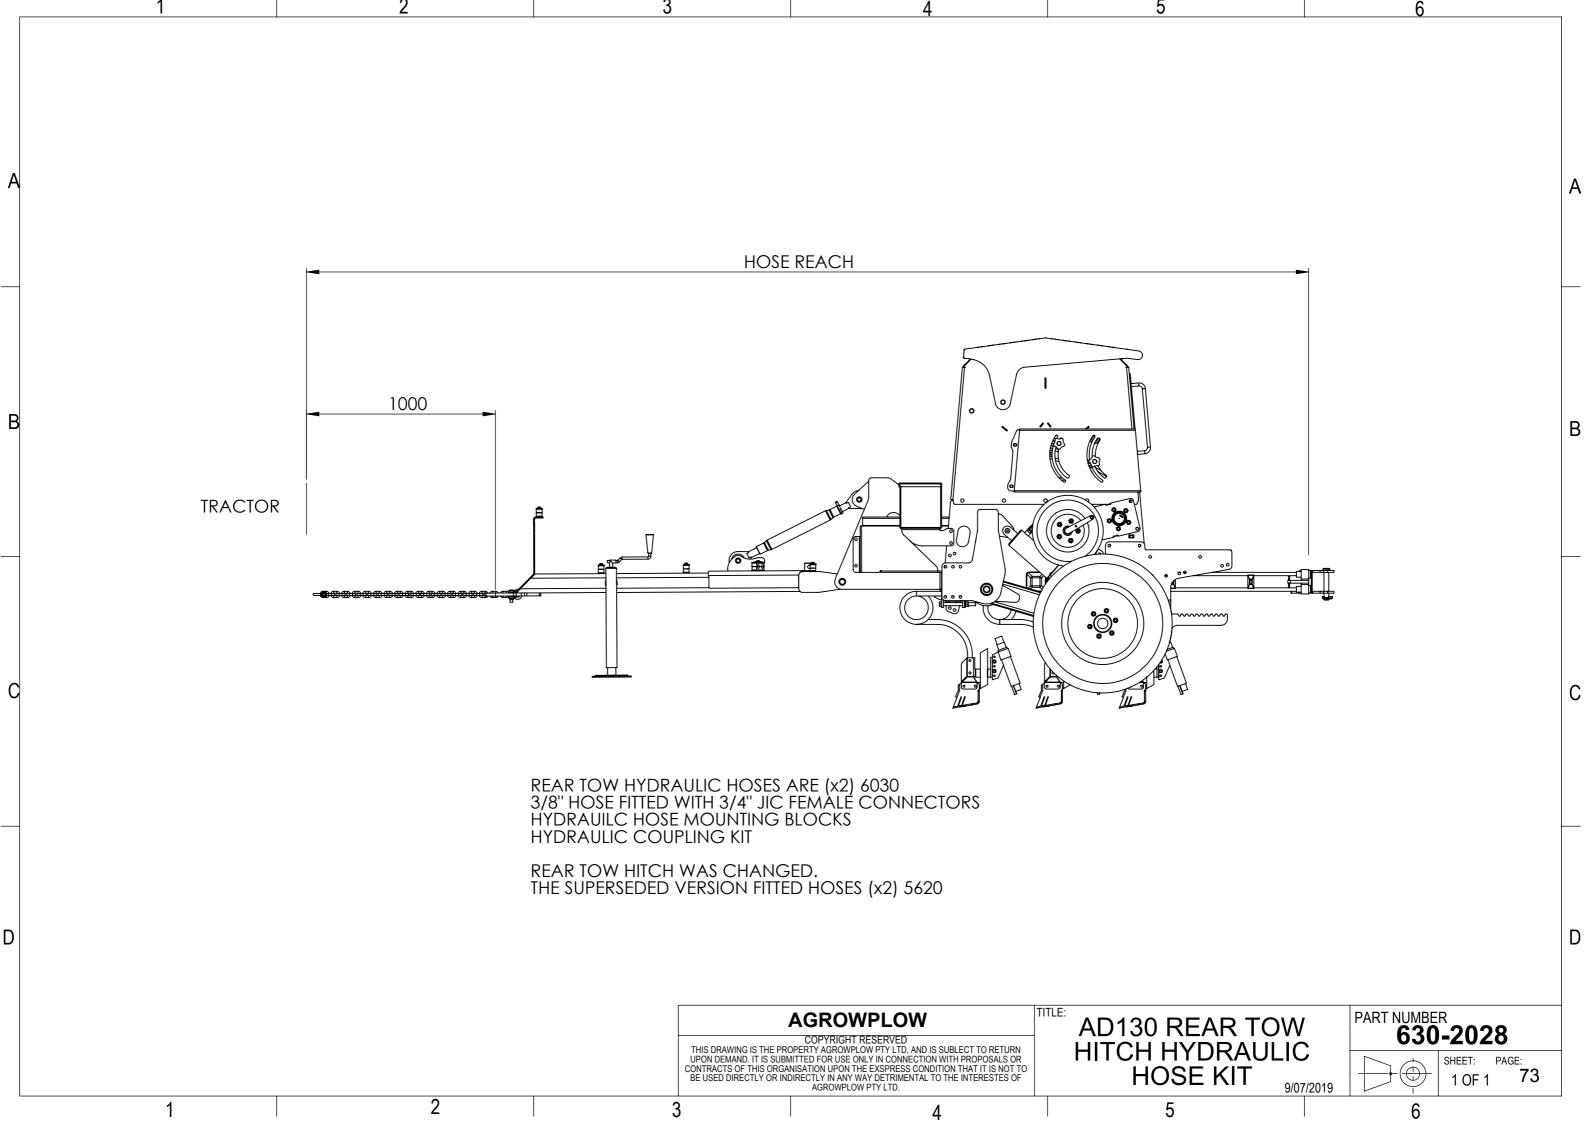

## Table of Contents

| 1. | AD130                                               | PAGE |
|----|-----------------------------------------------------|------|
|    | Machine Range                                       | 3    |
|    | <ul> <li>Hydraulics</li> </ul>                      | 11   |
| 2. | AD130 SEED DRILL SUB ASSEMBLIES                     |      |
|    | <ul> <li>HOPPER ASSEMBLIES</li> </ul>               | 12   |
|    | <ul> <li>FRAME ASSEMBLY and TYNE LAYOUTS</li> </ul> | 19   |
|    | <ul> <li>HITCH ASSEMBLIES</li> </ul>                | 30   |
|    | <ul> <li>WHEEL ARM ASSEMBLIES</li> </ul>            | 32   |
|    | <ul> <li>DRIVE ASSEMBLY</li> </ul>                  | 37   |
|    | <ul> <li>PLATFORM ASSEMBLY</li> </ul>               | 41   |
|    | DECAL KIT                                           | 42   |
| 3. | AD130 OPTIONS                                       |      |
|    | <ul> <li>DISC COULTER ASSEMBLY</li> </ul>           | 45   |
|    | <ul> <li>SMALL SEED BOX ASSEMBLY</li> </ul>         | 51   |
|    | <ul> <li>HARROW ASSEMBLIES</li> </ul>               | 61   |
|    | <ul> <li>ROAD KIT ASSEMBLIES</li> </ul>             | 69   |
|    | <ul> <li>REAR TOW HITCH ASSEMBLY</li> </ul>         | 71   |
| 4. | REFERENCE COMPONENTS                                |      |
|    | <ul> <li>HYDRAULIC MOUNTING BLOCKS</li> </ul>       | 74   |
|    |                                                     |      |