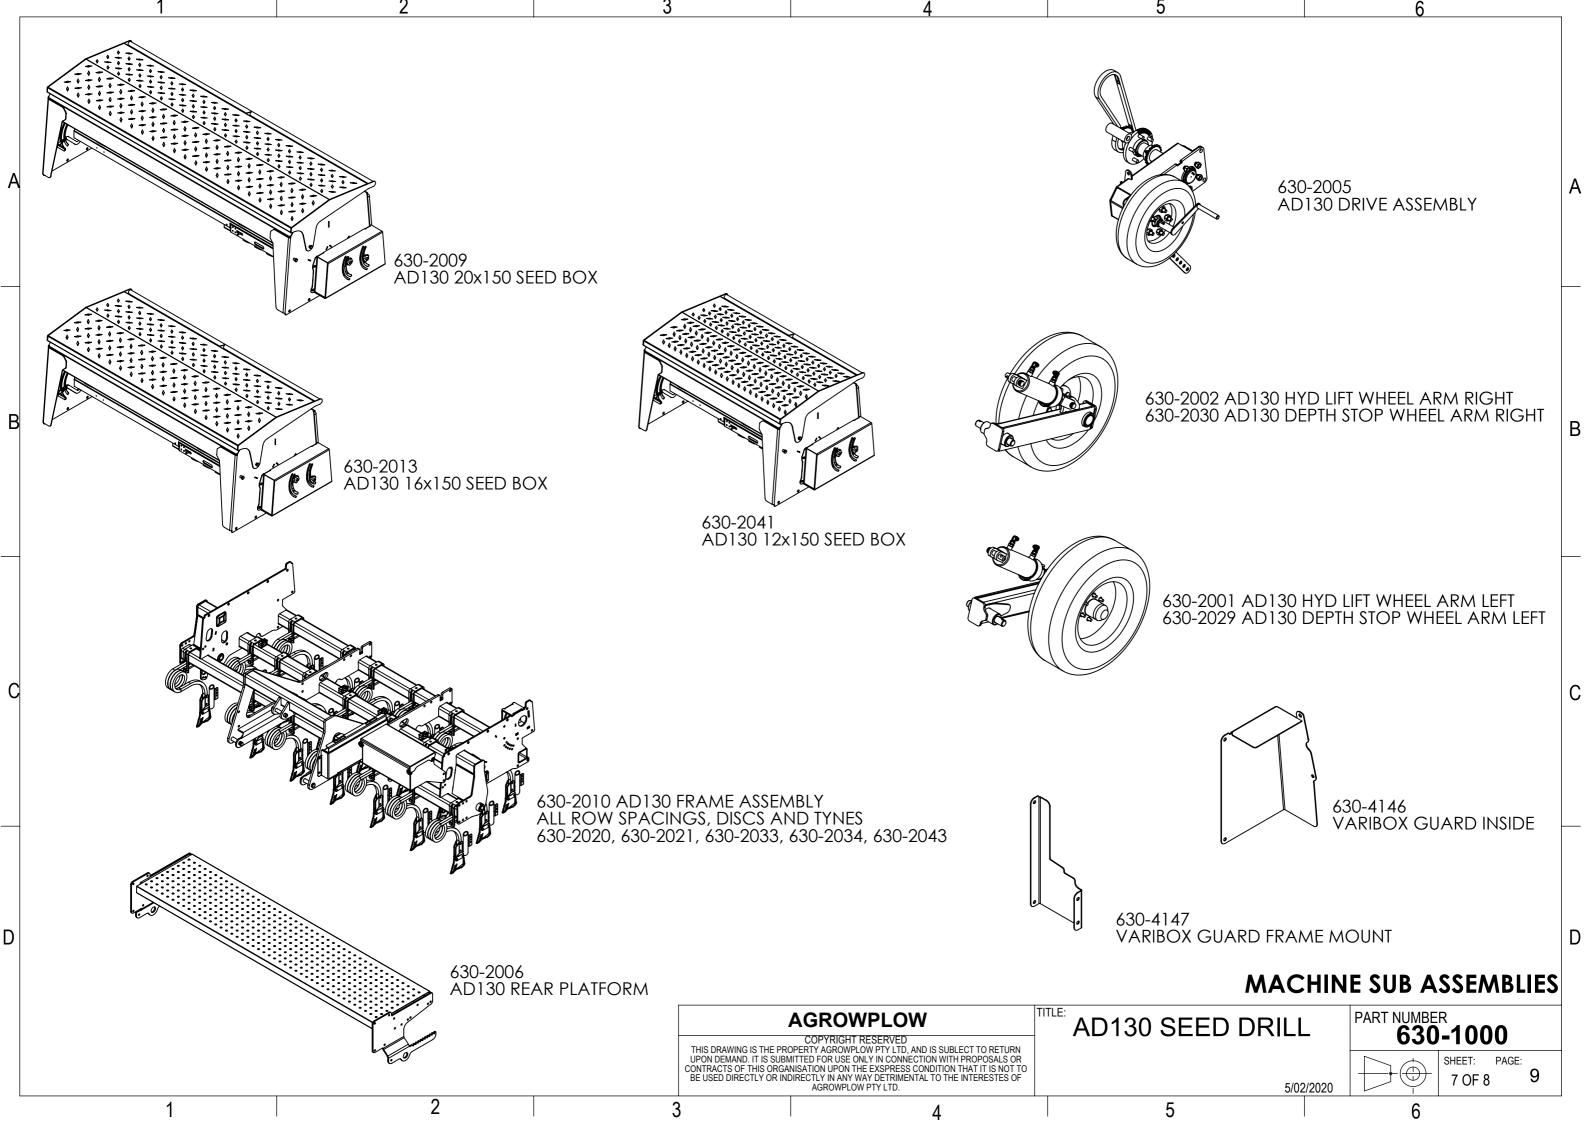

## Table of Contents

| 1. | AD130                                               | PAGE |
|----|-----------------------------------------------------|------|
|    | Machine Range                                       | 3    |
|    | <ul> <li>Hydraulics</li> </ul>                      | 11   |
| 2. | AD130 SEED DRILL SUB ASSEMBLIES                     |      |
|    | <ul> <li>HOPPER ASSEMBLIES</li> </ul>               | 12   |
|    | <ul> <li>FRAME ASSEMBLY and TYNE LAYOUTS</li> </ul> | 19   |
|    | <ul> <li>HITCH ASSEMBLIES</li> </ul>                | 30   |
|    | <ul> <li>WHEEL ARM ASSEMBLIES</li> </ul>            | 32   |
|    | <ul> <li>DRIVE ASSEMBLY</li> </ul>                  | 37   |
|    | <ul> <li>PLATFORM ASSEMBLY</li> </ul>               | 41   |
|    | DECAL KIT                                           | 42   |
| 3. | AD130 OPTIONS                                       |      |
|    | <ul> <li>DISC COULTER ASSEMBLY</li> </ul>           | 45   |
|    | <ul> <li>SMALL SEED BOX ASSEMBLY</li> </ul>         | 51   |
|    | <ul> <li>HARROW ASSEMBLIES</li> </ul>               | 61   |
|    | <ul> <li>ROAD KIT ASSEMBLIES</li> </ul>             | 69   |
|    | <ul> <li>REAR TOW HITCH ASSEMBLY</li> </ul>         | 71   |
| 4. | REFERENCE COMPONENTS                                |      |
|    | <ul> <li>HYDRAULIC MOUNTING BLOCKS</li> </ul>       | 74   |
|    |                                                     |      |