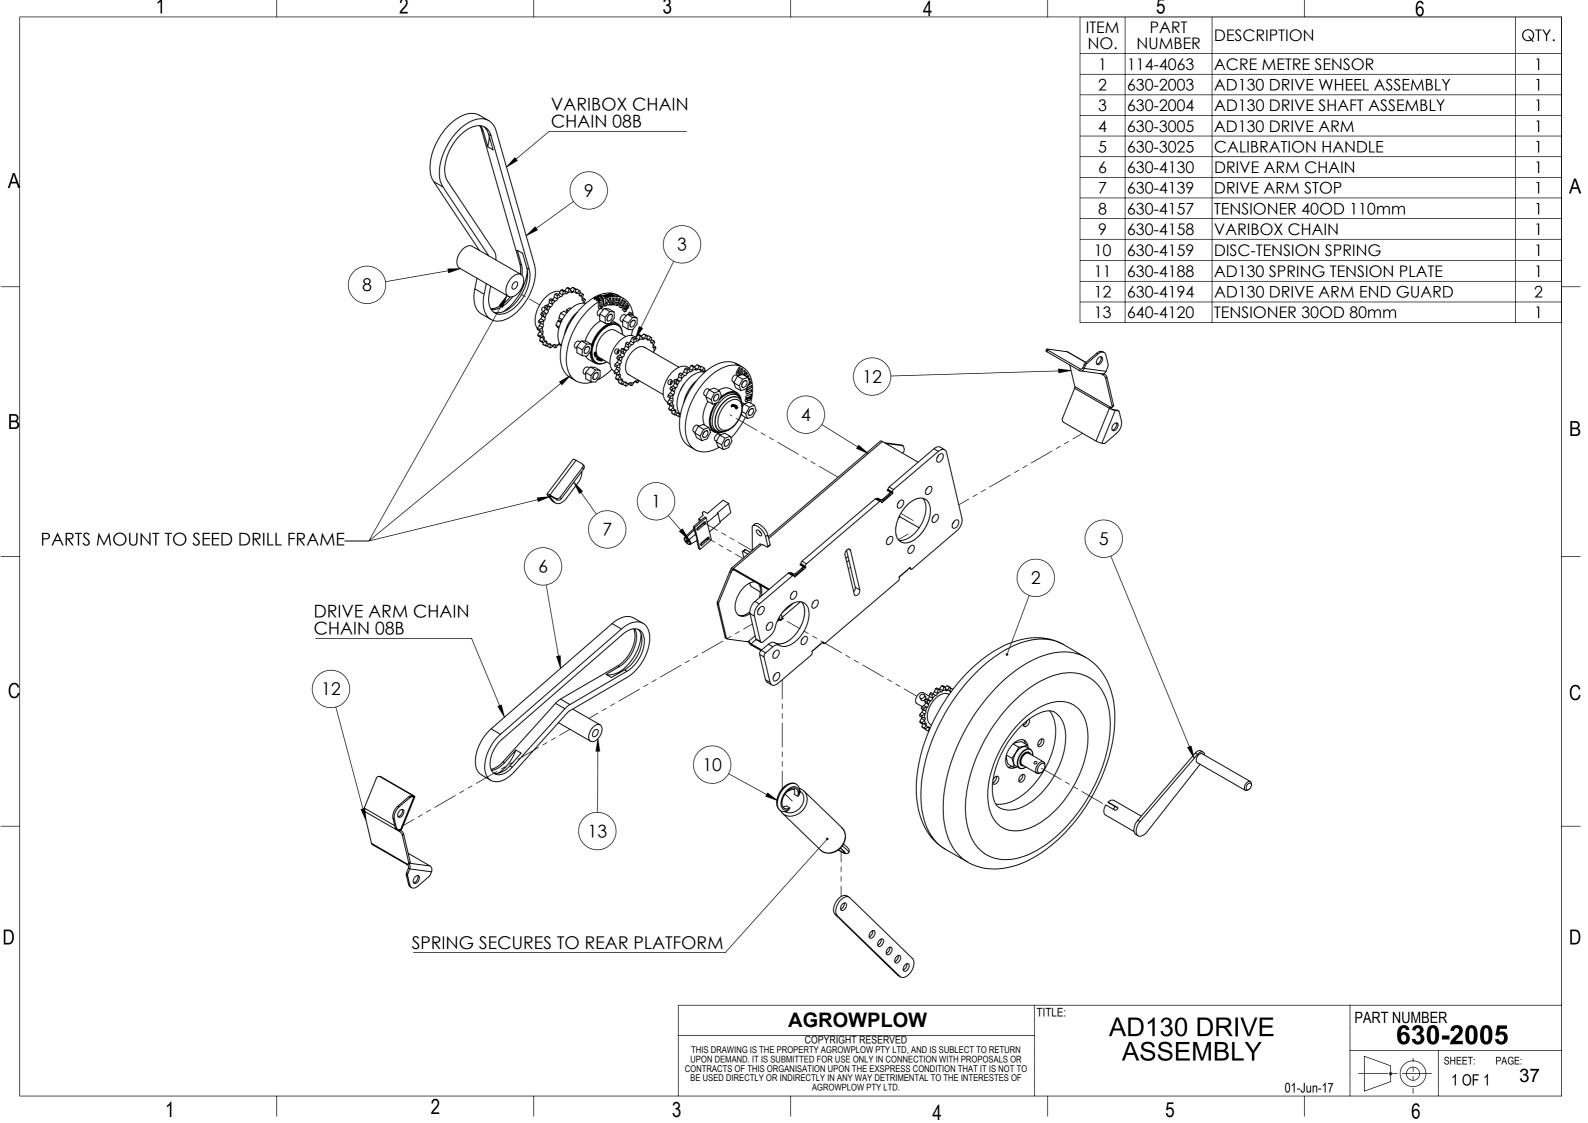

## Table of Contents

| 1. | AD130                                               | PAGE |
|----|-----------------------------------------------------|------|
|    | Machine Range                                       | 3    |
|    | <ul> <li>Hydraulics</li> </ul>                      | 11   |
| 2. | AD130 SEED DRILL SUB ASSEMBLIES                     |      |
|    | <ul> <li>HOPPER ASSEMBLIES</li> </ul>               | 12   |
|    | <ul> <li>FRAME ASSEMBLY and TYNE LAYOUTS</li> </ul> | 19   |
|    | <ul> <li>HITCH ASSEMBLIES</li> </ul>                | 30   |
|    | <ul> <li>WHEEL ARM ASSEMBLIES</li> </ul>            | 32   |
|    | <ul> <li>DRIVE ASSEMBLY</li> </ul>                  | 37   |
|    | <ul> <li>PLATFORM ASSEMBLY</li> </ul>               | 41   |
|    | DECAL KIT                                           | 42   |
| 3. | AD130 OPTIONS                                       |      |
|    | <ul> <li>DISC COULTER ASSEMBLY</li> </ul>           | 45   |
|    | <ul> <li>SMALL SEED BOX ASSEMBLY</li> </ul>         | 51   |
|    | <ul> <li>HARROW ASSEMBLIES</li> </ul>               | 61   |
|    | <ul> <li>ROAD KIT ASSEMBLIES</li> </ul>             | 69   |
|    | <ul> <li>REAR TOW HITCH ASSEMBLY</li> </ul>         | 71   |
| 4. | REFERENCE COMPONENTS                                |      |
|    | <ul> <li>HYDRAULIC MOUNTING BLOCKS</li> </ul>       | 74   |
|    |                                                     |      |