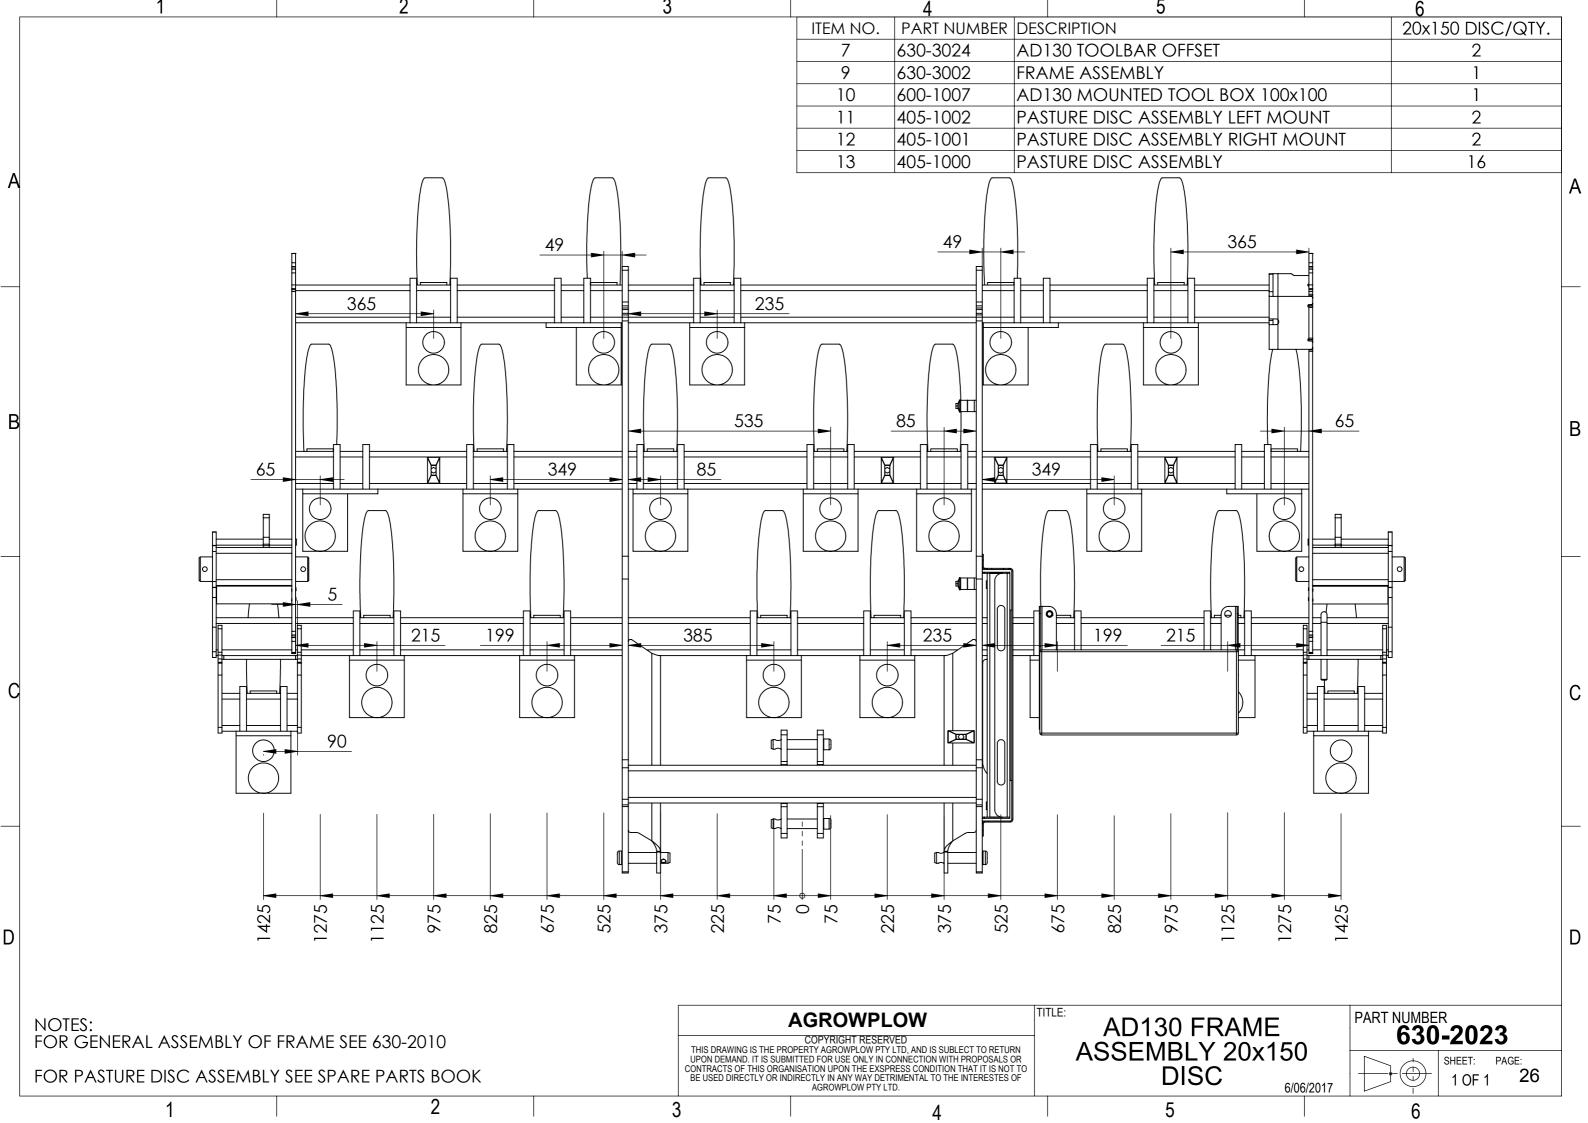

## Table of Contents

| 1. | AD130                                               | PAGE |
|----|-----------------------------------------------------|------|
|    | Machine Range                                       | 3    |
|    | <ul> <li>Hydraulics</li> </ul>                      | 11   |
| 2. | AD130 SEED DRILL SUB ASSEMBLIES                     |      |
|    | <ul> <li>HOPPER ASSEMBLIES</li> </ul>               | 12   |
|    | <ul> <li>FRAME ASSEMBLY and TYNE LAYOUTS</li> </ul> | 19   |
|    | <ul> <li>HITCH ASSEMBLIES</li> </ul>                | 30   |
|    | <ul> <li>WHEEL ARM ASSEMBLIES</li> </ul>            | 32   |
|    | <ul> <li>DRIVE ASSEMBLY</li> </ul>                  | 37   |
|    | <ul> <li>PLATFORM ASSEMBLY</li> </ul>               | 41   |
|    | DECAL KIT                                           | 42   |
| 3. | AD130 OPTIONS                                       |      |
|    | <ul> <li>DISC COULTER ASSEMBLY</li> </ul>           | 45   |
|    | <ul> <li>SMALL SEED BOX ASSEMBLY</li> </ul>         | 51   |
|    | <ul> <li>HARROW ASSEMBLIES</li> </ul>               | 61   |
|    | <ul> <li>ROAD KIT ASSEMBLIES</li> </ul>             | 69   |
|    | <ul> <li>REAR TOW HITCH ASSEMBLY</li> </ul>         | 71   |
| 4. | REFERENCE COMPONENTS                                |      |
|    | <ul> <li>HYDRAULIC MOUNTING BLOCKS</li> </ul>       | 74   |
|    |                                                     |      |