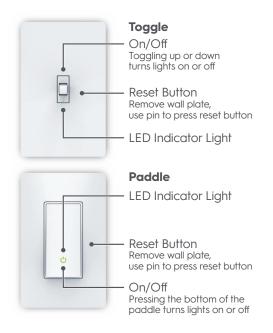

# Let's illuminate what your Smart Switch can do:



Turn off your lights when you're away from home.

Go to **C by GE app** and toggle the switch to off.



Automate your lights to turn on when you come home.

Go to **C by GE app** and schedule times to turn lights on and off under **create an automation**.



Control other C by GE bulbs in the room with your switch.

Go to **C by GE app.** Add bulbs and switches to a room under **create a room.** 

(sold separately)

### **Touch Controls**

Connect to your Alexa or Google Assistant device to control your lights with your voice.

## Try these voice commands:

#### **Amazon Alexa**

Alexa, turn off the living room.

Alexa, good morning.

#### **Google Assistant**

Hey Google, turn on the lights.

Hey Google, I'm leaving.