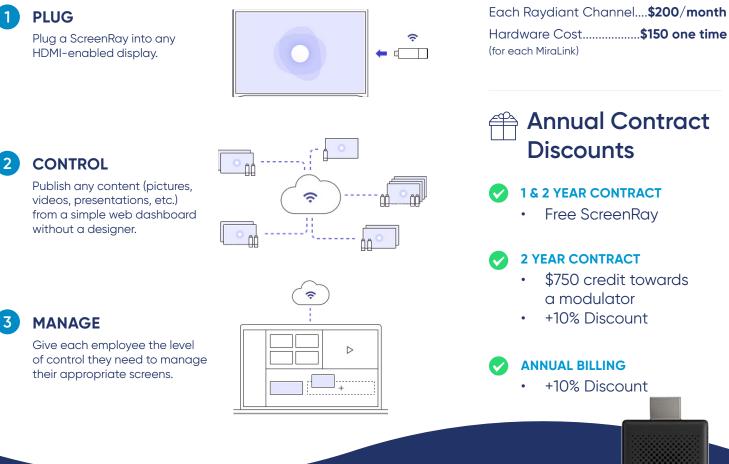

### **How Raydiant Works**

## **Annual Contract Discounts**

**1&2 YEAR CONTRACT** 

Pricing

Free ScreenRay

#### **2 YEAR CONTRACT**

- \$750 credit towards a modulator
- +10% Discount

#### **ANNUAL BILLING**

+10% Discount

## What is a **ScreenRay?**

ScreenRay is a small HDMI device that transforms any TV into a digital sign. Just plug it into a screen and within moments you'll be publishing content.