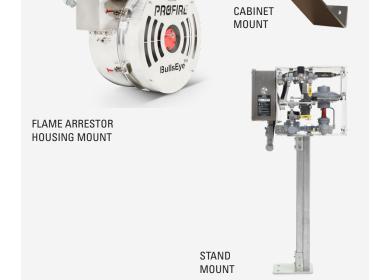

MOUNTING OPTIONS

### **FLEXIBLE CONFIGURATION OPTIONS**

- Designed for applications up to 5MM BTU/hr
- 24VDC / 12VDC low power
- Left or right inlet designs
- Mounting options to support your application
- PF2200, PF2100, PF3100 compatible
- PR08 Installation kits
- PR08 Inlet Regulator Assembly