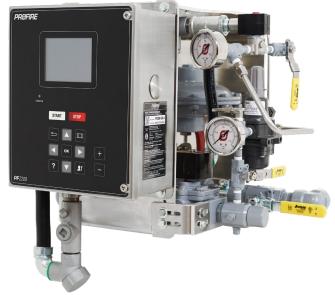

### **EFFICIENCY. CONSISTENCY. FLEXIBILITY.**

The PRO8 Series of pre-assembled fuel trains has been designed to make it easy to get the results you need. We have built a simple yet completely engineered solution that, when paired with a Profire BMS controller, will offer you the control, safety, and reliability you expect.

### **FLEXIBLE CONFIGURATION OPTIONS**

- Designed for applications up to 5MM BTU/hr
- 24VDC / 12VDC low power
- Left or right inlet designs
- Mounting options to support your application
- PF2200, PF2100, PF3100 compatible
- PR08 Installation kits
- PR08 Inlet Regulator Assembly