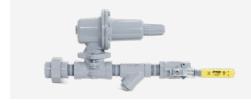

**AVAILABLE** INLET REGULATOR **ASSEMBLY** 

### **FLEXIBLE CONFIGURATION OPTIONS**

- Designed for applications up to 5MM BTU/hr
- 24VDC / 12VDC low power
- Left or right inlet designs
- Mounting options to support your application
- PF2200, PF2100, PF3100 compatible
- PR08 Installation kits
- PR08 Inlet Regulator Assembly