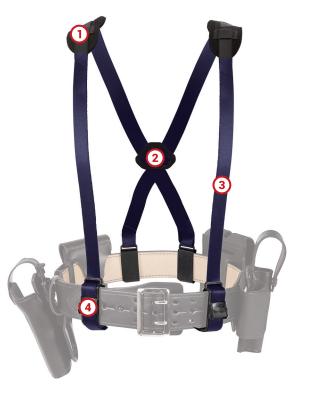

(4)

CLIPS

Visit www.elbeco.com to shop today with a distributor near you or learn more about Elbeco products! JOIN THE CONVERSATION

Elbeco quality products are available from Authorized Dealers. Visit www.elbeco.com for a dealer near you.

### **Features:**

- Patented design redirects weight of duty belt off hips and lower back, giving the belt a feeling of weightlessness without impacting professional appearance
- Quick-release duty belt clips attach in one step allowing for easy donning, doffing and adjustment while helping to anchor vest carrier
- Replaces the need for belt keepers and accommodates web and leather belts
- Free-floating straps glide inside vest tunnels, allowing wearer full range of motion
- Best results when integrated into Elbeco External Vest Carrier

#### **FABRIC FEATURES - STRAP**

POLYESTER LATEX WEBBING WITH 15% STRETCH AND 100% RECOVERY WITH HARDENED WEB TIPS TO PREVENT UNRAVELING

#### **COMPONENT FEATURES - CLIPS**

CHEMLON NYLON IN A FLAT BLACK FINISH