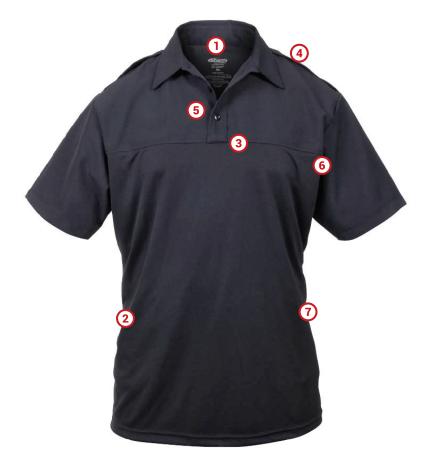

- **TAGLESS LABEL**
- **TAPERED FIT**
- MIC LOOP FOR COMM **GEAR OR GLASSES**
- **FUNCTIONAL EPAULETS**

- THREE BUTTON FRONT **PLACKET WITH LOOP** FOR MIC OR GLASSES
- **FLEX UNDERARM MESH VENTS**
- **DUAL COMMUNICATION WIRE ACCESS OPENINGS**

### **Features:**

- When worn under BodyShield<sup>™</sup> vest carriers, the UV1 looks like a traditional uniform shirt and provides enhanced comfort
- Visible portion is made to match our CX360 uniforms with Nano Fluid Repellency and 4-way stretch
- Undervest portion constructed of featherweight Ufx performance fabric with Nano Moisture Wicking and Antimicrobial technologies
- 4-way stretch comfort and a tapered fit for reduced bulk
- Additional features include:
  - Dual communication wire side access
  - Functional epaulets
  - Tagless label in neck
  - Flex underarm mesh vents