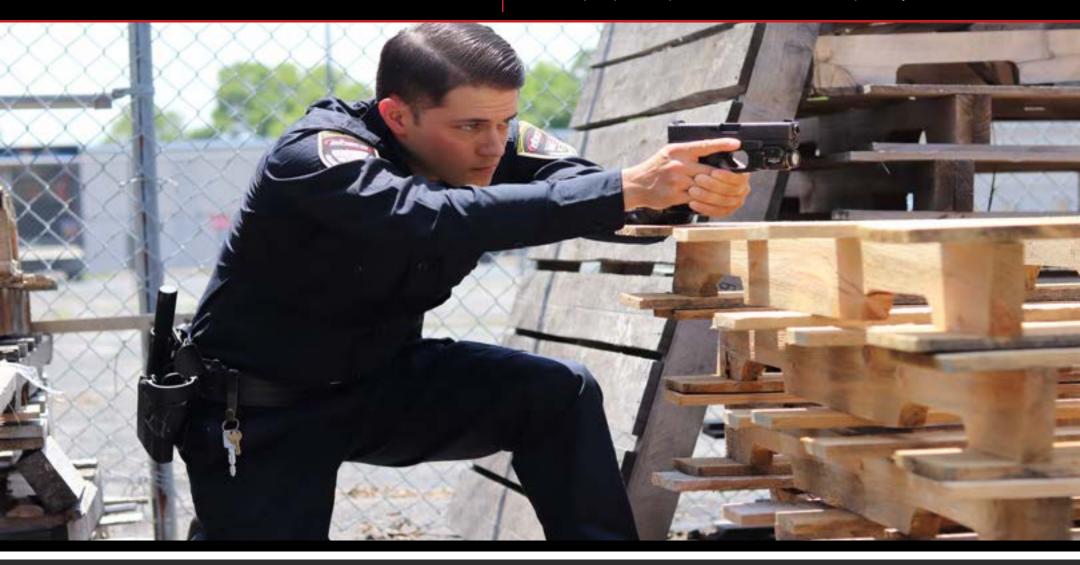

The Reflex Uniform redefines the Daily Duty Uniform by combining Class A appearance with Class B functionality, performance and comfort, enhanced with stretch RipStop fabric powered with Nano Fluid Repellency.

## **FABRIC FEATURES**

65% POLYESTER, 35% COTTON RIPSTOP WITH 12-18% PERMANENT FIBER STRETCH 5.8-6.5 OZ. / SQUARE YARD MACHINE WASHABLE

Elbeco quality products are available from Authorized Dealers. Visit www.elbeco.com for a dealer near you.