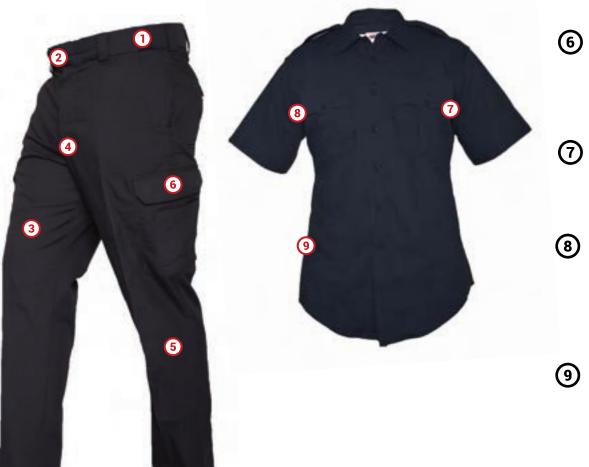

- O COVERT FLEX WAISTBAND PROVIDES 3" STRETCH
- WAISTBAND WITH SNAP CLOSURE IN GUN METAL FINISH
- (3) MEN'S ESSENTIAL FIT
- DIAMOND SHAPED
  CROTCH GUSSET

AVAILABLE IN COVERT AND CARGO POCKET STYLES

**COLORS AVAILABLE:** 

- MAGNET CLOSURES ON CARGO POCKETS FOR STEALTH, EASY ACCESS
- CHEST POCKETS WITH DUAL ACCESS UTILITY COMPARTMENTS
- 8 FLEX UNDERARM MESH VENTS PROVIDE BODY HEAT VENTILATION AND INCREASED RANGE OF MOTION
- DUAL COMMUNICATION WIRE ACCESS OPENINGS IN SIDE SEAMS