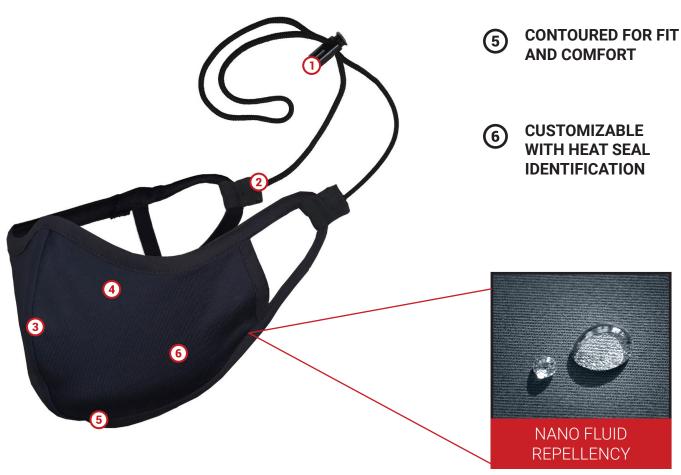

Designed to protect public safety professionals serving our communities, the Shield Protective Mask is durable enough to withstand multiple washings for a lasting addition to your standard uniform.

- **ADJUSTABLE TOGGLE**
- **BREAK-AWAY CLOSURE**
- **NOSE WIRE PREVENTS** (3) **FOGGING GLASSES**
- **LAYERS OF 100% SUPIMA COTTON**

## **Features:**

- Exterior matched to your uniform with Fluid Repellency that allows the passage of air but not fluids
- Inner layers have Antimicrobial Technology that breaks down microorganisms, bacteria, and mold using non-ionic silver nano particles
- Superior fit from adjustable cord with toggle
- Breakaway closure to protect the wearer
- Flexible nose wire to ensure a secure fit and prevent glasses or protective goggles from fogging
- Pouch design accommodates an optional filter if desired
- Customizable with heat seal identification

## **Fabric Technology:**

Nano Fluid Repellency

**Antimicrobial** 

learn more about Elbeco products!