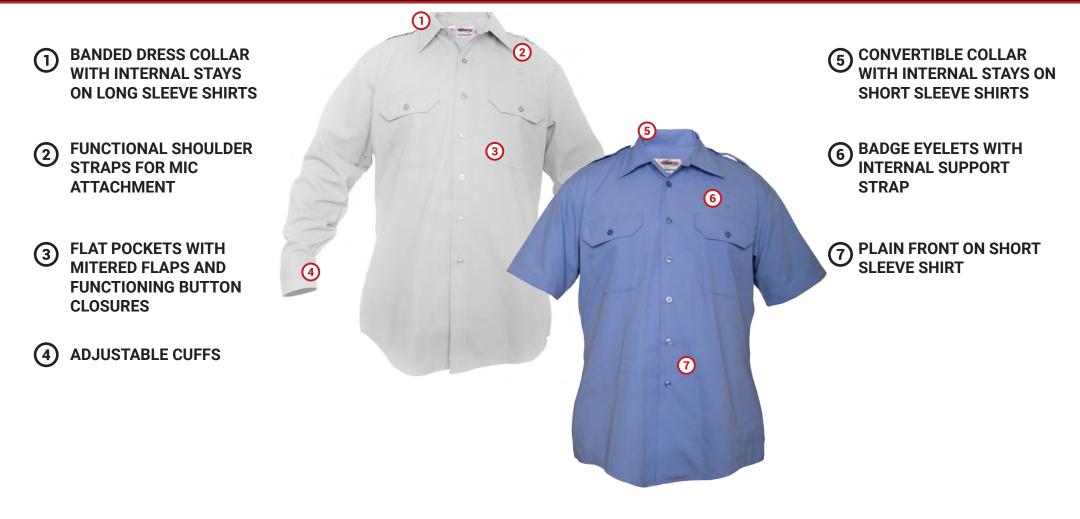

#### **Features:**

- Flat pockets with mitered flaps and functional button closures
- Badge eyelets with internal support strap secure metal badge in place
- Functional shoulder straps for mic attachment
- Long sleeve shirts have banded dress collar with internal stays; Short sleeves have convertible sport collar
- Long sleeve shirts have false front placket; Short sleeves have plain front