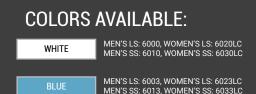

#### FABRIC FEATURES

65% POLYESTER, 35% COTTON POPLIN WEAVE BLUE: 4.25 OZ. / SQUARE YARD | WHITE: 4.9 OZ. / SQUARE YARD MACHINE WASHABLE