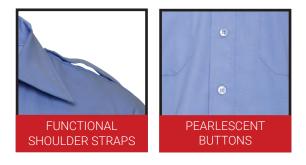

#### **Features:**

- Flat pockets with mitered flaps and functional button closures
- Badge eyelets with internal support strap secure metal badge in place
- Functional shoulder straps for mic attachment
- Long sleeve shirts have banded dress collar with internal stays; Short sleeves have convertible sport collar
- Long sleeve shirts have false front placket; Short sleeves have plain front