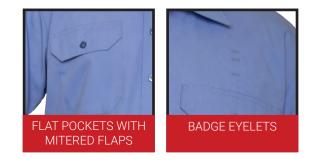

#### **Features:**

- Flat pockets with mitered flaps and functional button closures
- Badge eyelets with internal support strap secure metal badge in place
- Functional shoulder straps for mic attachment
- Long sleeve shirts have banded dress collar with internal stays; Short sleeves have convertible sport collar
- Long sleeve shirts have false front placket; Short sleeves have plain front