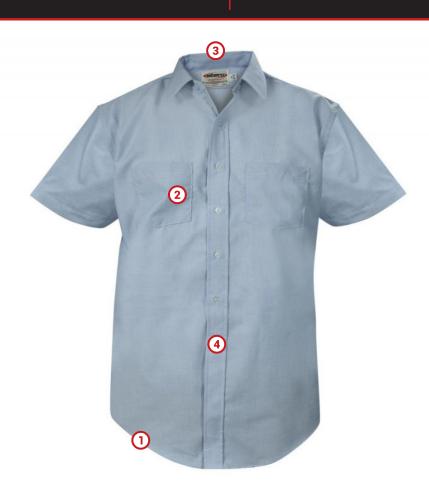

## **EXPRESS DRESS SHIRTS**

Combining outstanding construction, strength, and durability with traditional styling and unique features, the Express Dress Shirt looks and feels great all day long.

- **EXTRA-LONG TAILS**
- **FUNCTIONAL PLAIN DRESS POCKETS**
- **TOP-FUSED BANDED DRESS COLLAR**
- **PEARLESCENT BUTTONS**

## **Features:**

- Unique yarn dyed end-on-end broadcloth offers an exceptional appearance
- Extra-long tails keep the shirt tucked in throughout the day
- Top-fused banded dress collar with internal stays on all styles
- Two functional plain dress pockets