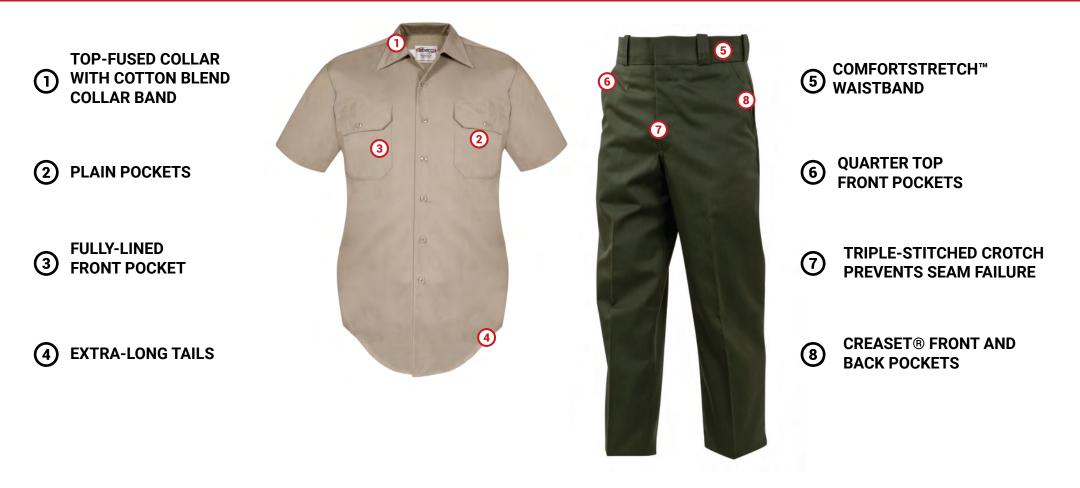

# West Coast Uniforms 65/35 Poly/Cotton Twill Uniforms

## **Shirt Features:**

- Top-fused collar with cotton blend collar band and inner yoke with internal stays
- Two plain pockets with mitered flaps, hook and loop closure, and non-functional button and a pen opening in left pocket and pocket flap provide convenient at-hand storage
- Extra-long tails stay tucked in all day even when you're active
- Fully-lined front placket with a seven-button front
- Authorized by Los Angeles County Sheriff

### **Pants Features:**

- ComfortStretch<sup>™</sup> waistband keeps shirts tucked in, providing additional comfort
- Quarter top front pockets, two back pockets with button tab on left pocket and two back utility pockets offer convenient at-hand storage
- Double-ply crotch lining provides added comfort and durability
- · Bar tacks at key stress points
- Authorized by Los Angeles County Sheriff