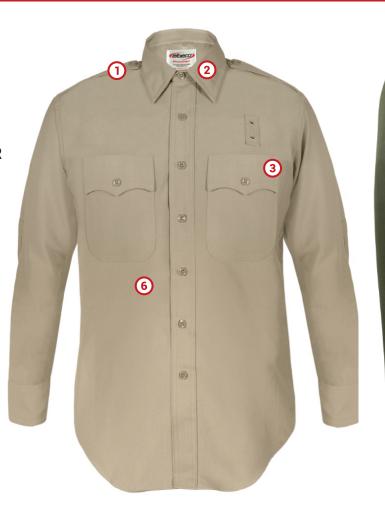

**CROSS-STITCHED** SHOULDER STRAPS

**SATIN LINED COLLAR BAND** 

**ROUND POCKETS** WITH SCALLOPED **FLAPS** 

**DOUBLE-PLY (5) CROTCH LINING** 

**STRAIGHT** (6)SIDE POCKETS

#### **Shirt Features:**

- Authorized by LA County Sheriffs and CA Highway Patrol
- Cross-stitched shoulder straps with functional buttons for mic attachments
- Top-fused collar with satin-lined collar band and inner yoke with internal collar stays
- Plain double-needle rounded pockets with scalloped flaps, hook and loop closure and non-functional button and pen opening in left pocket and pocket flap