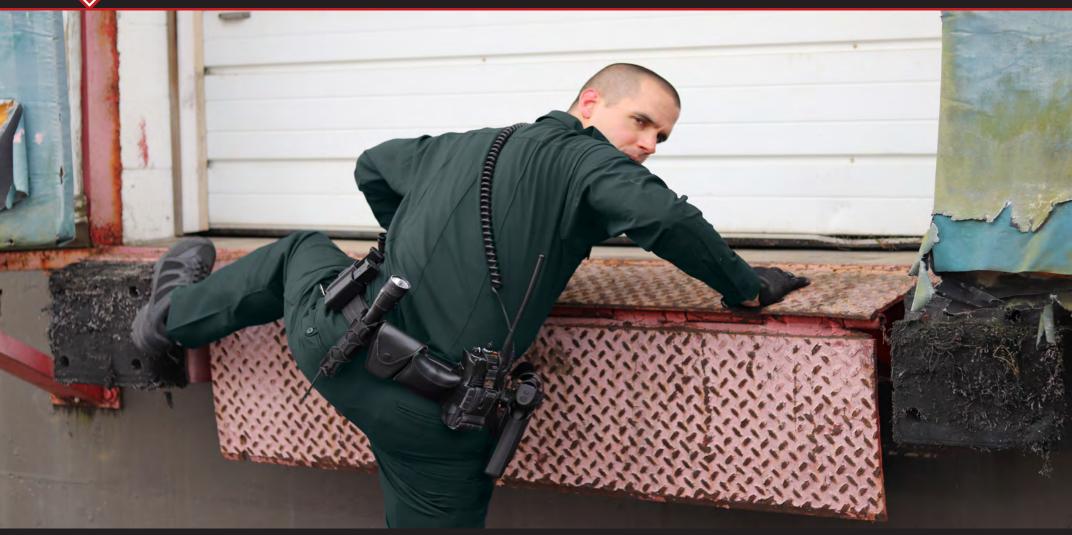

The ultimate performance uniform is designed to comfortably stand up to the demanding conditions of the streets and maintain a professional public image. It is all about the new, enhanced fabric—the Nanospun, 4-way stretch polyester is wrinkle-resistant, lightweight, and non-absorbent.

O SOFT, 4-WAY STRETCH WRINKLE-FREE FABRIC

② FLEX UNDERARM MESH VENTS

CONCEALED FRONT ZIPPER CLOSURE

CAMERA/RADIO
LOOP ON FRONT
PLACKET

5 CHEST POCKETS WITH DUAL ACCESS UTILITY COMPARTMENTS

- 6 DUAL COMMUNICATION WIRE ACCESS OPENINGS IN SIDE SEAMS
- COMMS WIRE PASS
  THROUGH UNDER
  SHOULDER STRAP
- (8) GUSSETED CROTCH
- AVAILABLE IN COVERT
   CARGO AND WITH
   BLACK STRIPING
- OVERT EXPANDABLE
  WAISTBAND WITH
  SNAP CLOSURE IN
  GUN METAL FINISH