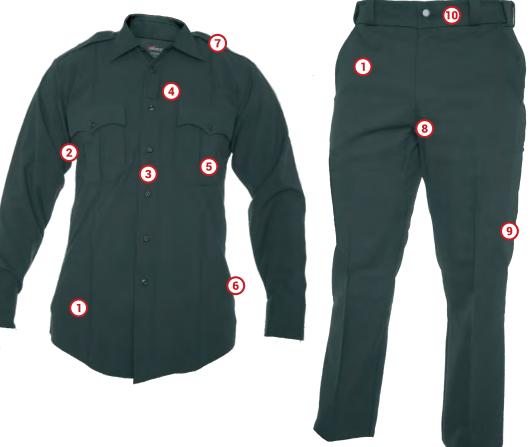

O SOFT, 4-WAY STRETCH WRINKLE-FREE FABRIC

② FLEX UNDERARM MESH VENTS

CONCEALED FRONT ZIPPER CLOSURE

CAMERA/RADIO
LOOP ON FRONT
PLACKET

5 CHEST POCKETS WITH DUAL ACCESS UTILITY COMPARTMENTS

- 6 DUAL COMMUNICATION WIRE ACCESS OPENINGS IN SIDE SEAMS
- COMMS WIRE PASS
  THROUGH UNDER
  SHOULDER STRAP
- (8) GUSSETED CROTCH
- AVAILABLE IN COVERT
   CARGO AND WITH
   BLACK STRIPING
- OVERT EXPANDABLE
  WAISTBAND WITH
  SNAP CLOSURE IN
  GUN METAL FINISH