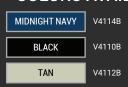

waist closure
- Large hidden document pocket extends the width of the chest, with larger zipper closure and dual pass-through to access the ballistic cover
- Zipper opening on placket with camera mount tab on front placket
- Dual access front chest pockets with back bellows and FastLock fasteners
- Factory certified, designed to house any body armor manufacturer's vest in its existing concealable carrier















Visit www.elbeco.com to shop today with a distributor near you or learn more about Elbeco products!

#### **FARRIC FFATURES**

SHELL FABRIC: 600 DENIER SYNTEX 100% POLYESTER TROPICAL WEAVE LINING FABRIC: 65% POLYESTER, 35% COTTON TWILL WEAVE SHELL FABRIC WEIGHT: 7.2 OZ/ / SQUARE YARD | LINING FABRIC WEIGHT: 5.5 OZ. / SQUARE YARD MACHINE WASHABLE

### **COLORS AVAILABLE:**