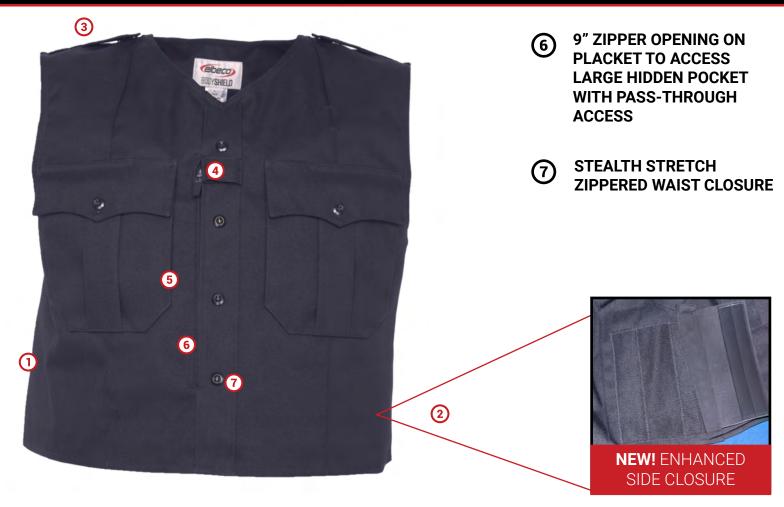

## **Features:**

- Addition of a 2" knit elastic extension to the end of each front side panel, providing extra range of motion while relieving direct stress on the FastLock closure
- Reinforced FastLock side closure system provides the option for a tighter fit
- Reduced the back panel by 3" to minimize the increase in the waistband circumference to ensure consistent sizing
- Stealth stretch cummerbund zippered waist closure
- Large hidden document pocket extends the width of the chest, with larger zipper closure and dual pass-through to access the ballistic cover
- Zipper opening on placket with camera mount tab on front placket
- Dual access front chest pockets with back bellows and FastLock fasteners
- Factory certified, designed to house any body armor manufacturer's vest in its existing concealable carrier