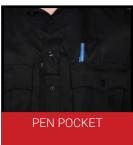

- **NEW! 2" KNIT ELASTIC SIDE CLOSURE EXTENSIONS**
- **NEW! 2" OF ADDITIONAL FASTLOCK ON BACK PANEL**
- **LOW PROFILE UTILITY SHOULDER STRAPS**
- MIC/CAMERA MOUNT
- **DUAL ACCESS FRONT CHEST POCKETS WITH BACK BELLOWS AND FASTLOCK FASTENERS**

## **Features:**

- Addition of a 2" knit elastic extension to the end of each front side panel, providing extra range of motion while relieving direct stress on the FastLock closure
- Reinforced FastLock side closure system provides the option for a tighter fit
- Reduced the back panel by 3" to minimize the increase in the waistband circumference to ensure consistent sizing
- Stealth stretch cummerbund zippered waist closure
- Large hidden document pocket extends the width of the chest, with larger zipper closure and dual pass-through to access the ballistic cover
- Zipper opening on placket with camera mount tab on front placket
- Dual access front chest pockets with back bellows and FastLock fasteners
- Factory certified, designed to house any body armor manufacturer's vest in its existing concealable carrier