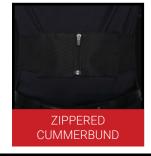

## **Features:**

- Addition of a 2" knit elastic extension to the end of each front side panel, providing extra range of motion while relieving direct stress on the FastLock closure
- Reinforced FastLock side closure system provides the option for a tighter fit
- Reduced the back panel by 3" to minimize the increase in the waistband circumference to ensure consistent sizing
- Stealth stretch cummerbund zippered waist closure
- Large hidden document pocket extends the width of the chest, with larger zipper closure and dual pass-through to access the ballistic cover
- Zipper opening on placket with camera mount tab on front placket
- Dual access front chest pockets with back bellows and FastLock fasteners
- Factory certified, designed to house any body armor manufacturer's vest in its existing concealable carrier