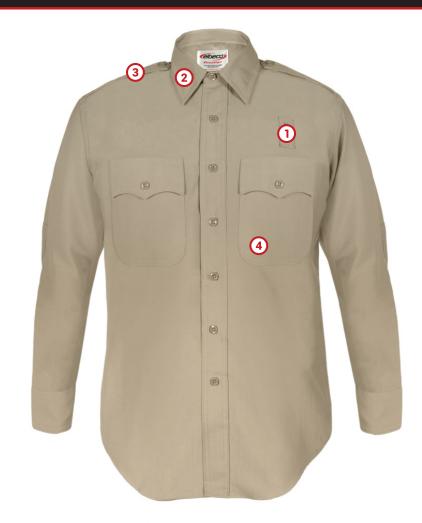

## 65/35 POLY/RAYON **SHIRTS**

Engineered for superior color retention and absorption, this shirt is authorized by the California Highway Patrol and many other agencies. The double-needle construction provides extra durability, and the cross-stitched shoulder straps with functional buttons enable easy mic attachment.

- **EXTERNAL BADGE TAB** WITH METAL EYELETS
- **TOP-FUSED COLLAR WITH SATIN-LINED INNER YOKE**
- **CROSS-STITCHED** SHOULDER STRAPS
- PLAIN DOUBLE-NEEDLE **ROUNDED POCKETS**

## **Features:**

- External badge tab with metal eyelets
- Top-fused collar with satin-lined inner yoke
- Cross-stitched shoulder straps with functional button for mic attachment
- Plain double-needle rounded pockets with scalloped flaps, hook and loop closure and pen opening in left pocket provide convenient at-hand storage
- Reinforced elbows
- Authorized by California Highway Patrol