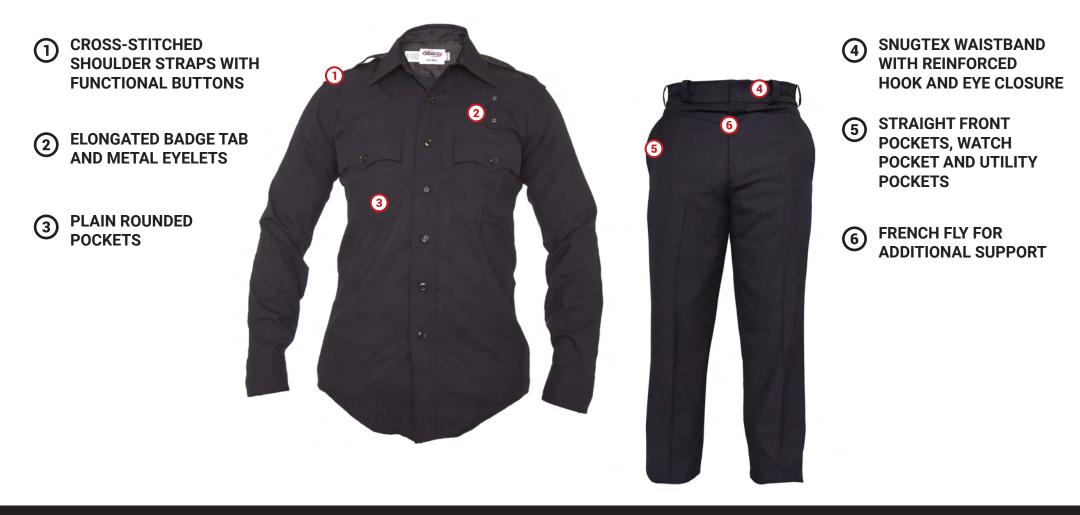

## **Shirt Features:**

- Plain double-needle rounded pockets with scalloped flaps, hook and loop closure and pen opening in left pocket provide convenient at-hand storage
- Removable button feature on pocket flaps, shoulder straps and cuffs accommodate metal buttons
- Authorized by LAPD

### **Pants Features:**

- SnugTex waistband with reinforced hook and eye closure keeps shirt tucked in; Ladies Choice waistband with elastic sides
- Pressed-open tailored seam construction for a professional appearance
- Fully-lined seat
- Triangle bar tacks on back pockets provide durability
- Straight front pockets, two back utility pockets, two back hip pockets and watch pocket provide convenient at-hand storage
- Authorized by LAPD