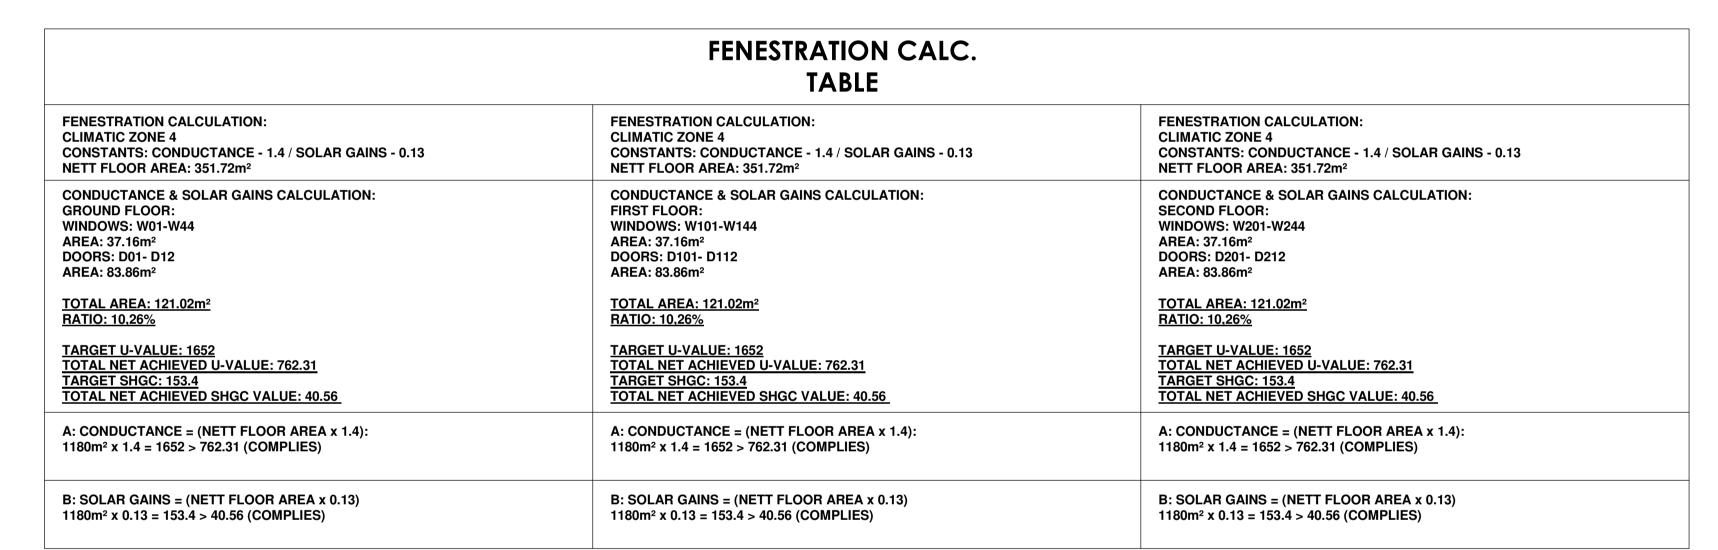

| Project number | 119        | ELEVATIONS          |       |
|----------------|------------|---------------------|-------|
| Date           | 20-04-2020 | 119                 | A106  |
| Drawn by       | ВР         | CURRENT<br>REVISION |       |
| Checked by     | СКА        | Scale               | 1:100 |