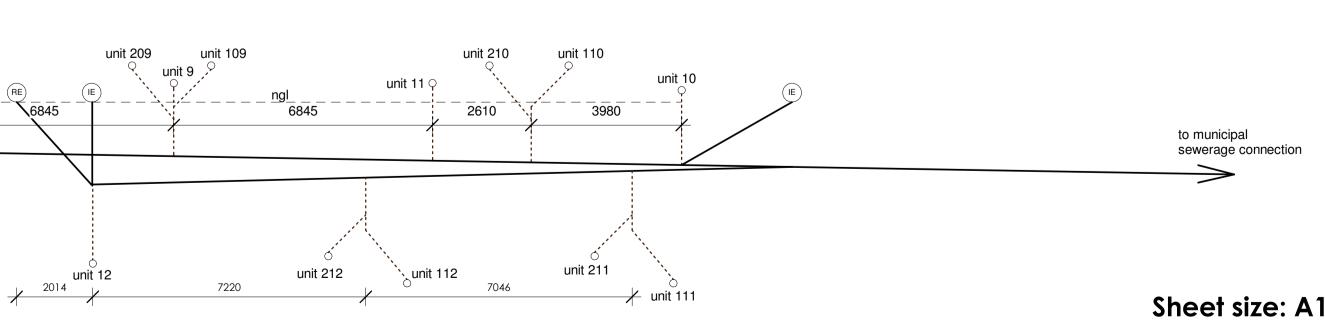

## South Elevation 1:100

## Sheet size: A1 Revision A





| MARINERS VILLAGE            | Pi |
|-----------------------------|----|
| ENDEAVOUR                   | Da |
| NEW APARTMENTS<br>ERF 10527 | Di |
| HERMANUS                    | C  |

| Project number | 119        | ELEVATIONS          |       |
|----------------|------------|---------------------|-------|
| Date           | 20-04-2020 | 119                 | A106  |
| Drawn by       | ВР         | CURRENT<br>REVISION |       |
| Checked by     | СКА        | Scale               | 1:100 |



2020/04/20 16:09:03













christofarch@gmail.com

Clients Signature:

| MARINERS VILLAGE |
|------------------|
| ENDEAVOUR        |
| NEW APARTMENTS   |
| ERF 10527        |
| HERMANUS         |

| roject number | 119        | SECTION             |              |
|---------------|------------|---------------------|--------------|
| ate           | 20-04-2020 | 119                 | <b>A</b> 118 |
| rawn by       | ВР         | CURRENT<br>REVISION |              |
| hecked by     | CKA        | Scale               | As indicated |

2020/04/20 16:09:07

**Revision A**