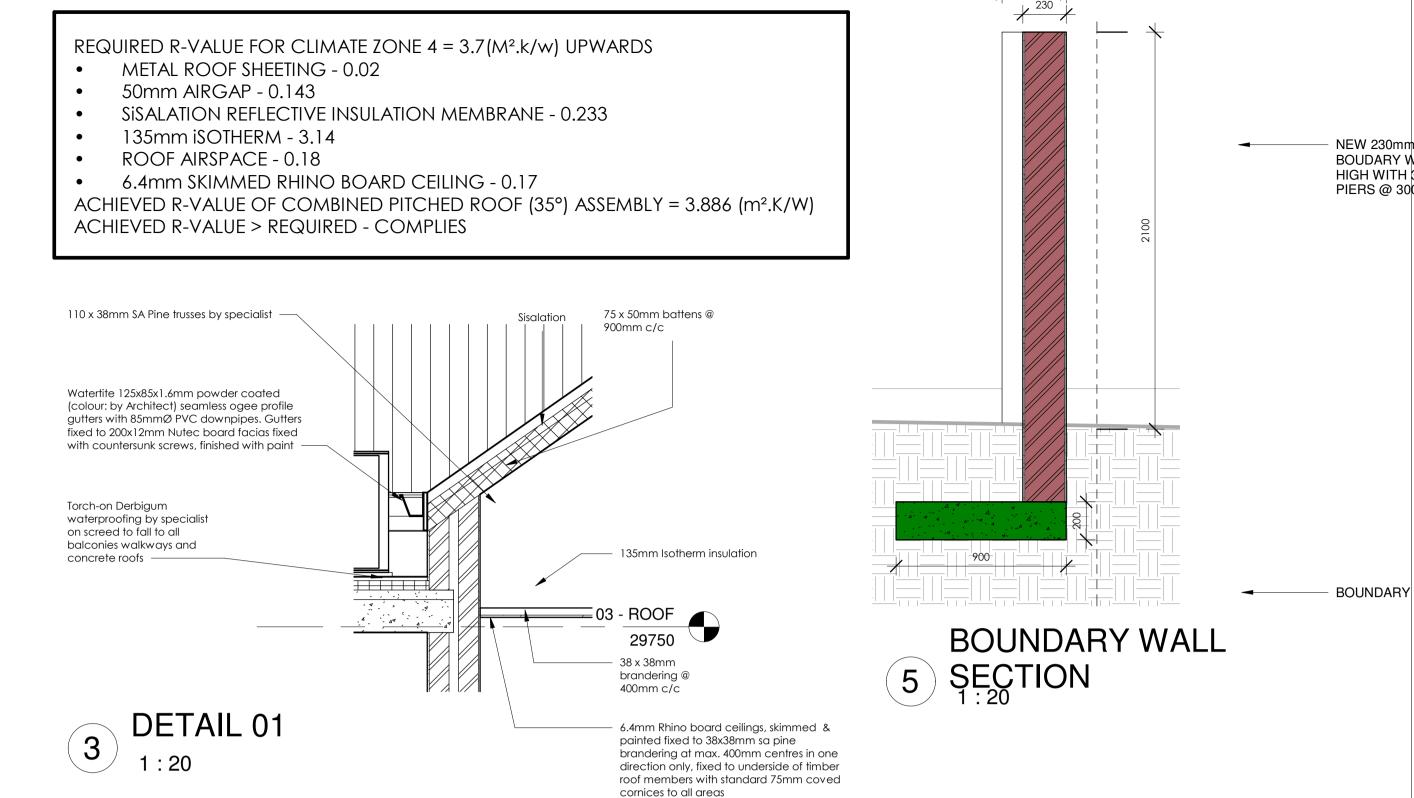

2020/04/20 16:09:03

christofarch@gmail.com

Clients Signature:

| MARINERS VILLAGE |
|------------------|
| ENDEAVOUR        |
| NEW APARTMENTS   |
| ERF 10527        |
| HERMANUS         |

| roject number | 119        | SECTION             |              |
|---------------|------------|---------------------|--------------|
| ate           | 20-04-2020 | 119                 | <b>A</b> 118 |
| rawn by       | ВР         | CURRENT<br>REVISION |              |
| hecked by     | CKA        | Scale               | As indicated |