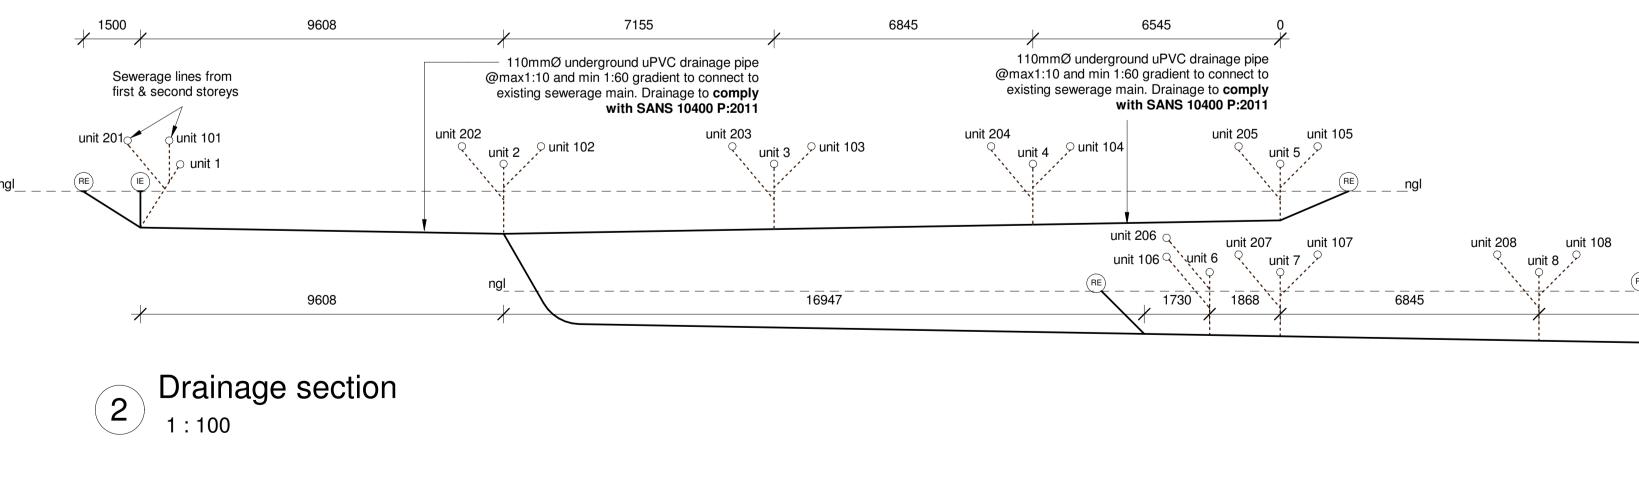

## South Elevation 1:100

## Sheet size: A1 Revision A





| MARINERS VILLAGE            | Pi |
|-----------------------------|----|
| ENDEAVOUR                   | Da |
| NEW APARTMENTS<br>ERF 10527 | Di |
| HERMANUS                    | C  |

| Project number | 119        | ELEVATIONS          |       |
|----------------|------------|---------------------|-------|
| Date           | 20-04-2020 | 119                 | A106  |
| Drawn by       | ВР         | CURRENT<br>REVISION |       |
| Checked by     | СКА        | Scale               | 1:100 |



2020/04/20 16:09:03













christofarch@gmail.com

Clients Signature:

| MARINERS VILLAGE |
|------------------|
| ENDEAVOUR        |
| NEW APARTMENTS   |
| ERF 10527        |
| HERMANUS         |

| roject number | 119        | SECTION             |              |
|---------------|------------|---------------------|--------------|
| ate           | 20-04-2020 | 119                 | <b>A</b> 118 |
| rawn by       | ВР         | CURRENT<br>REVISION |              |
| hecked by     | CKA        | Scale               | As indicated |

2020/04/20 16:09:07

**Revision A**