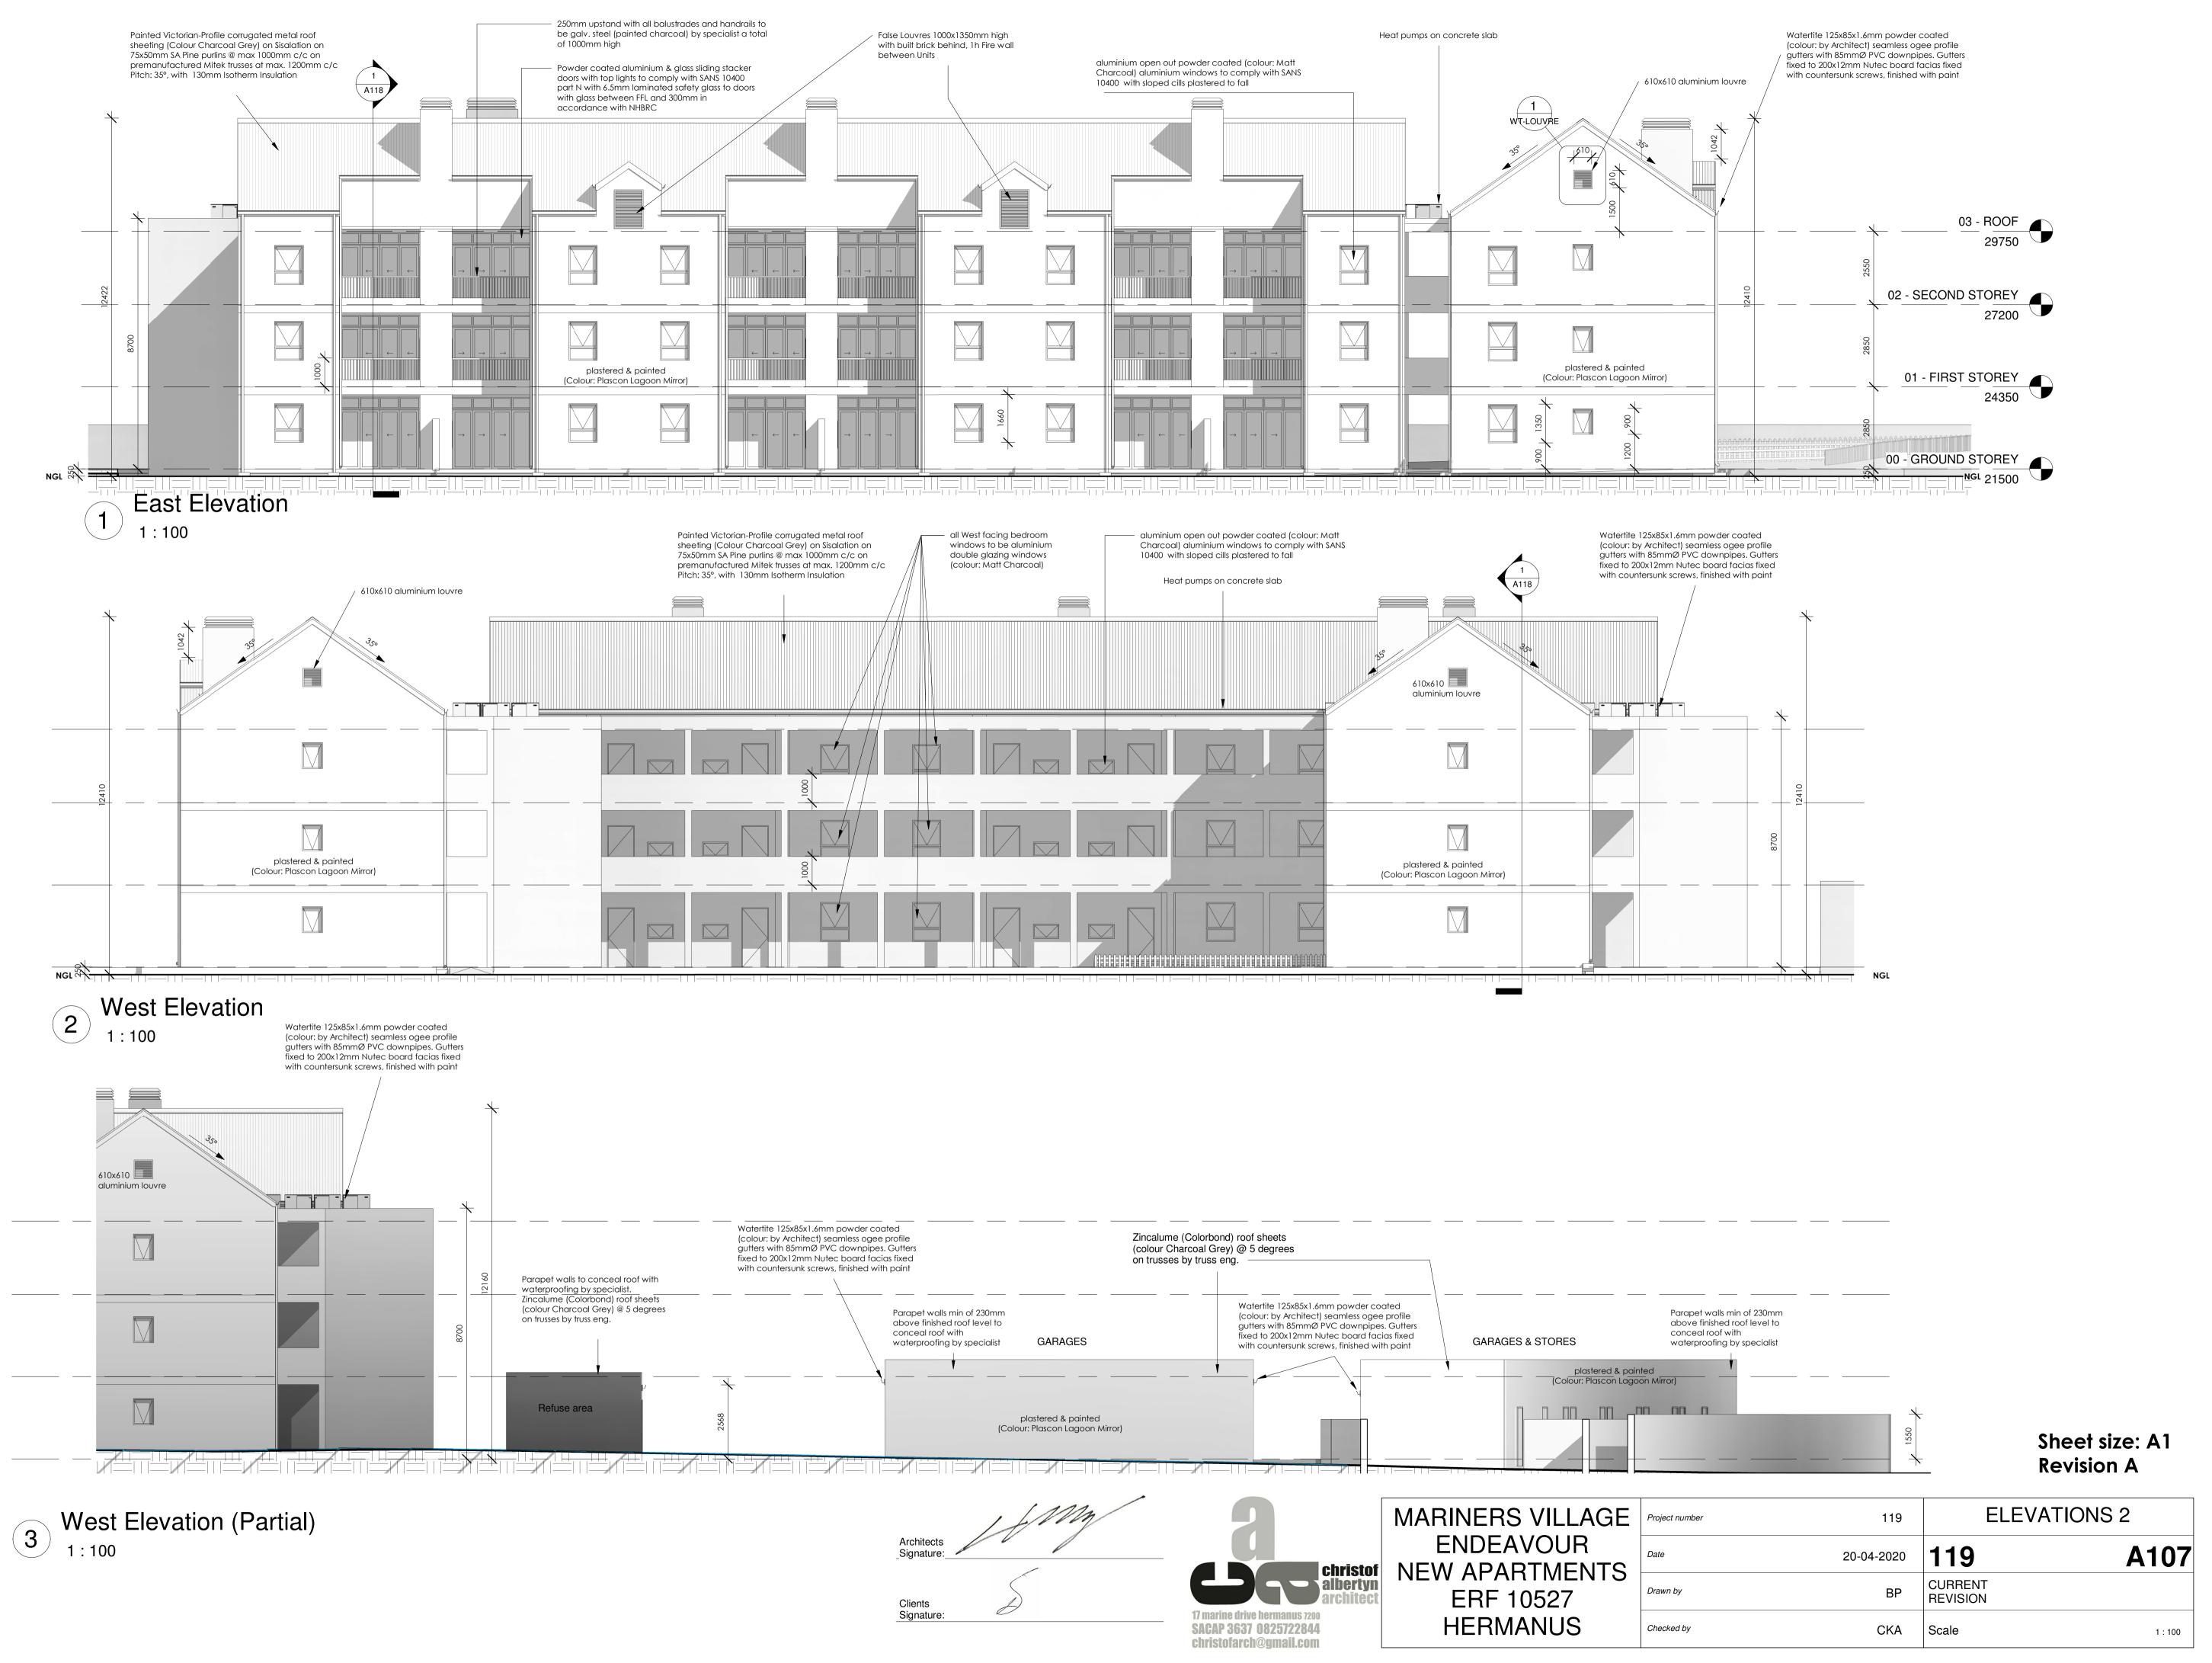

## South Elevation 1:100

## Sheet size: A1 Revision A





| MARINERS VILLAGE            | Pi |
|-----------------------------|----|
| ENDEAVOUR                   | Da |
| NEW APARTMENTS<br>ERF 10527 | Di |
| HERMANUS                    | C  |

| Project number | 119        | ELEVATIONS          |       |
|----------------|------------|---------------------|-------|
| Date           | 20-04-2020 | 119                 | A106  |
| Drawn by       | ВР         | CURRENT<br>REVISION |       |
| Checked by     | СКА        | Scale               | 1:100 |



2020/04/20 16:09:03













christofarch@gmail.com

Clients Signature:

| MARINERS VILLAGE |
|------------------|
| ENDEAVOUR        |
| NEW APARTMENTS   |
| ERF 10527        |
| HERMANUS         |

| roject number | 119        | SECTION             |              |
|---------------|------------|---------------------|--------------|
| ate           | 20-04-2020 | 119                 | <b>A</b> 118 |
| rawn by       | ВР         | CURRENT<br>REVISION |              |
| hecked by     | CKA        | Scale               | As indicated |

2020/04/20 16:09:07

**Revision A**