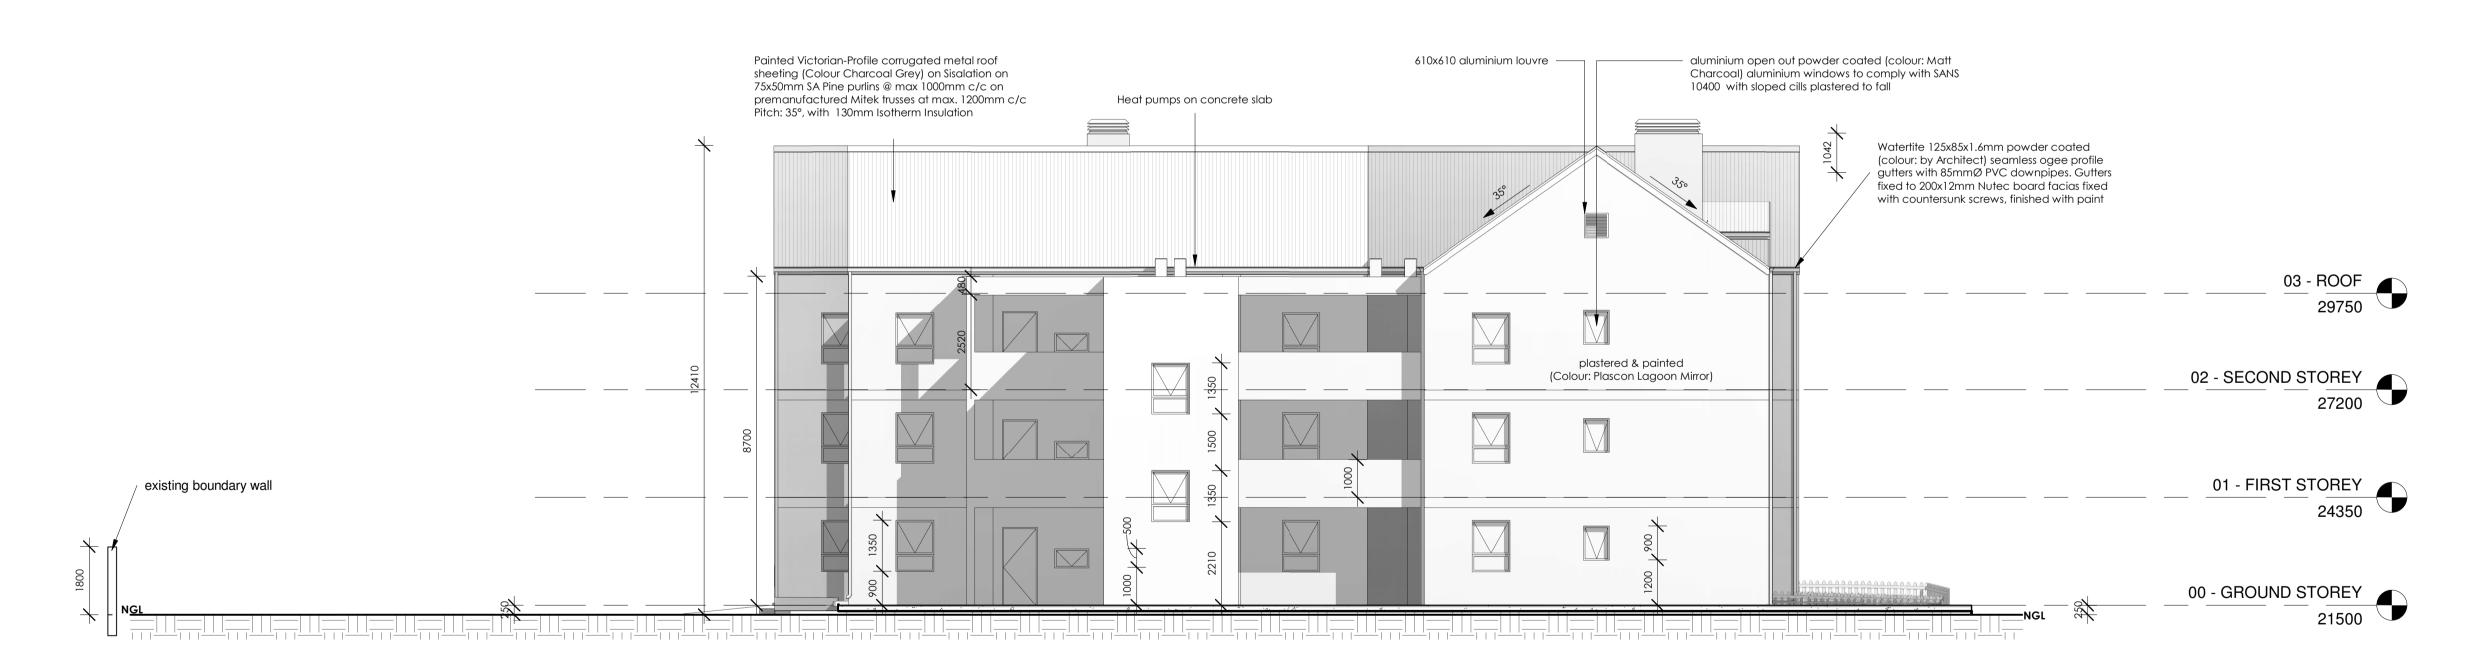

## South Elevation 1:100

## Sheet size: A1 Revision A

| MARINERS VILLAGE            | Pi |
|-----------------------------|----|
| ENDEAVOUR                   | Da |
| NEW APARTMENTS<br>ERF 10527 | Di |
| HERMANUS                    | C  |

| Project number | 119        | ELEVATIONS          |       |
|----------------|------------|---------------------|-------|
| Date           | 20-04-2020 | 119                 | A106  |
| Drawn by       | ВР         | CURRENT<br>REVISION |       |
| Checked by     | СКА        | Scale               | 1:100 |