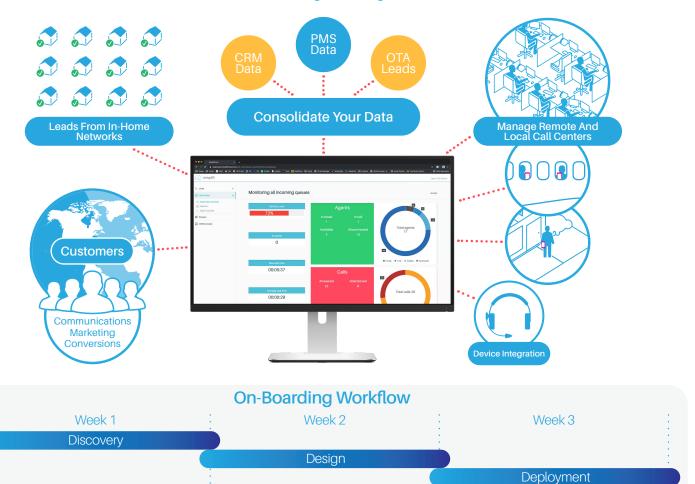

## SimplifiCloud Dashboard

SimplifiCloud dashboard brings data from Simplifi products and third party integrations together in one single pane of glass so you can easily manage your in-property network, your leads and customer communication.

## Key Back-Office Advantages

8+ products in one pane of glass • Improve efficiency and reduce costs • PMS integration that dynamically updates historical and current data • Supervisor and agent consoles for training, management and conversion rates • CRM for lead tracking, marketing and on-brand communication