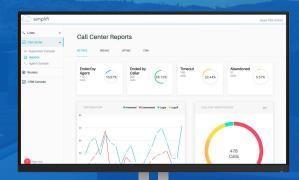

## SimplifiCloud Dashboard

SimplifiCloud dashboard brings data from Simplifi products and third party integrations together in one single pane of glass so you can easily manage your in-property network, your leads and customer communication.

## Key Back-Office Advantages

8+ products in one pane of glass • Improve efficiency and reduce costs • PMS integration that dynamically updates historical and current data • Supervisor and agent consoles for training, management and conversion rates • CRM for lead tracking, marketing and on-brand communication