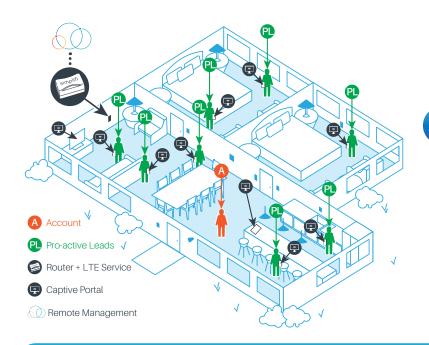

### **Connect For VRMs**

Turn all property visitors into Pro-Active Leads with our captive portal, while building brand awareness and loyalty. Save time and money spent dealing with in-property internet issues with our always up LTE router.

# Key On-Site Advantages

- Turn all property visitors into pro-active leads
- Increase direct bookings
- Build brand awareness and loyalty
- Custom Captive Portal directs all visitors to a specific splash page of your choosing (advertising/event promotion)
- Improve customer experience and reduce truck roll with LTE back up for internet
- Remotely manage your home internet in every rental