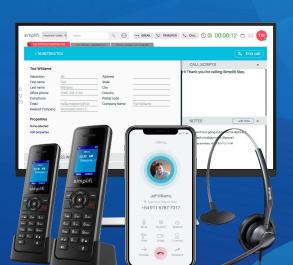

#### **VRM Contact Center**

Simplifistay's Contact Center solution turns booking agents and their supervisors into superstars with our multipurpose Cloud platform that includes PBX, CRM, PMS integrations and full suite of features designed to improve communication, customer management and lead conversion.

## Key Back-Office Advantages

8+ products in one pane of glass • Improve efficiency and reduce costs • PMS integration that dynamically updates historical and current data • Supervisor and agent consoles for training, management and conversion rates • CRM for lead tracking, marketing and on-brand communication