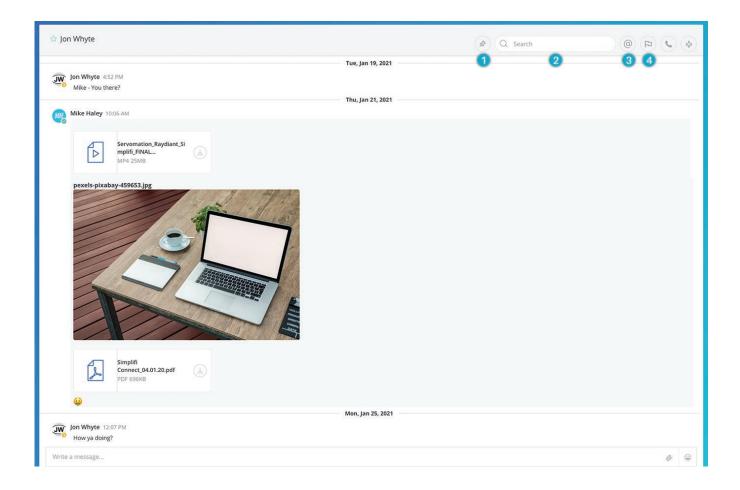

Station: Post Options

In this article we will discuss the functionality of the post options for a Simplifi Contact message channel. The post option are:

- 1. Pinned Posts This opens a new sidebar window that will display any posts that have been pinned in that specific channel.
- 2. Search Bar This opens a new sidebar window that allows you to search the messages history and will search across all message channels.
- 3. Recent Mentions This opens a new sidebar window that will display any of your recent mentions across all message channels.
- 4. Flagged Posts This will open a new sidebar window that will display all of the flagged posts across all of the message channels.

There will also be a "close window" Icon that will display in the sidebar window when any of the above options are selected. Closing the window can also be achieved by clicking the same icon you clicked to open the window.