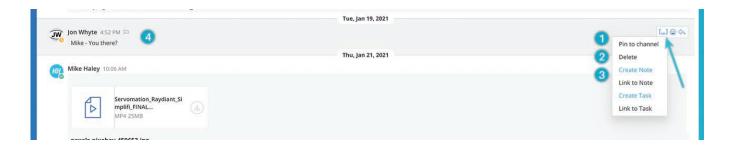

How to pin, flag, delete, and edit a message:

Hover over a message. You will see some icons to the far right, one of which is "...". Select the three dots and you will see three options for you to choose from. These options are:

- 1. Pin to channel
- 2. Delete
- 3. Edit

You will also see a flag appear when hovering over a message, but is not a selectable option from the three dots.

Selecting "Pin to channel" or clicking the flag will mark the post with the respective symbol.

A pinned post will display a message that will appear next to the post that says "Pinned" in white with a blue background.

A flagged post will display a flag next to the post that displays in blue.

Selecting Delete will delete the message.

Selecting Edit will display a new popup window with the post where you can edit the contents.

Once you have a flagged post a pinned post, a recent mention, or all 3, you can select the respective icon and display what you are looking for.