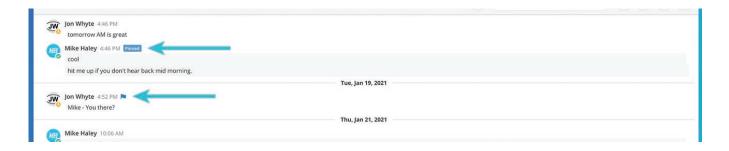

- 1. Pin to channel
- 2. Delete
- 3. Edit

You will also see a flag appear when hovering over a message, but is not a selectable option from the three dots.

Selecting "Pin to channel" or clicking the flag will mark the post with the respective symbol.

A pinned post will display a message that will appear next to the post that says "Pinned" in white with a blue background.

A flagged post will display a flag next to the post that displays in blue.

Selecting Delete will delete the message.