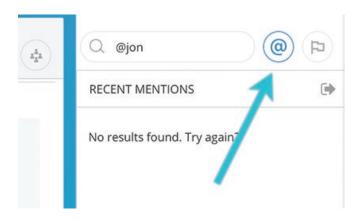

## **RECENT MENTIONS**

Clicking the recent mentions @ icon will display posts that you have been mentioned in.