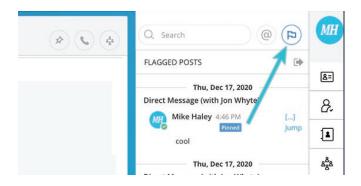

## **FLAGGED POST**

Clicking on the flagged post filter icon will display a list of posts that were flagged for future reference.