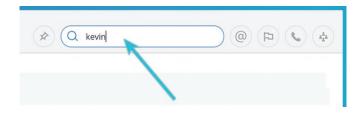

## **SEARCH BAR**

Entering a name within the search bar will filter results based on your entry.