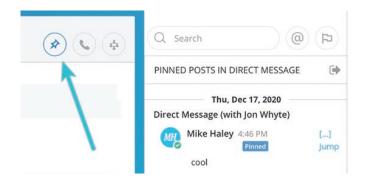

## **PINNED POST**

Selecting the Pinned Post filter will provide a list of posts that have been pinned for future reference.