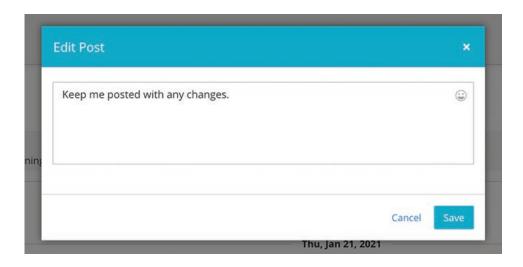

Selecting Edit will display a new popup window with the post where you can edit the contents.

Once you have a flagged post a pinned post, a recent mention, or all 3, you can select the respective icon and display what you are looking for.