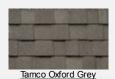

### **Roof Shingles**

Requested By: Framing

Edit Master Item Delete Master Item

Hint: If you see a roof on a home that you like please get us the address of the home and we can find the roof color.

|    | Choice                       | Price  |
|----|------------------------------|--------|
| #1 | Tamco Aged Wood_30 Year      | \$0.00 |
| #2 | Tamco Weathered Wood_30 Year | \$0.00 |
| #3 | Tamco Autumn Brown_30 Year   | \$0.00 |
| #4 | Tamco Oxford Grey_30 Year    | \$0.00 |