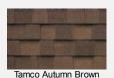

### **Roof Shingles**

Requested By: Framing

Edit Master Item Delete Master Item

Hint: If you see a roof on a home that you like please get us the address of the home and we can find the roof color.

|    | Choice                       | Price  |
|----|------------------------------|--------|
| #1 | Tamco Aged Wood_30 Year      | \$0.00 |
| #2 | Tamco Weathered Wood_30 Year | \$0.00 |
| #3 | Tamco Autumn Brown_30 Year   | \$0.00 |
| #4 | Tamco Oxford Grey_30 Year    | \$0.00 |