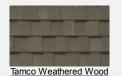

### **Roof Shingles**

Requested By: Framing

Edit Master Item Delete Master Item

Hint: If you see a roof on a home that you like please get us the address of the home and we can find the roof color.

|    | Choice                       | Price  |
|----|------------------------------|--------|
| #1 | Tamco Aged Wood_30 Year      | \$0.00 |
| #2 | Tamco Weathered Wood_30 Year | \$0.00 |
| #3 | Tamco Autumn Brown_30 Year   | \$0.00 |
| #4 | Tamco Oxford Grey_30 Year    | \$0.00 |