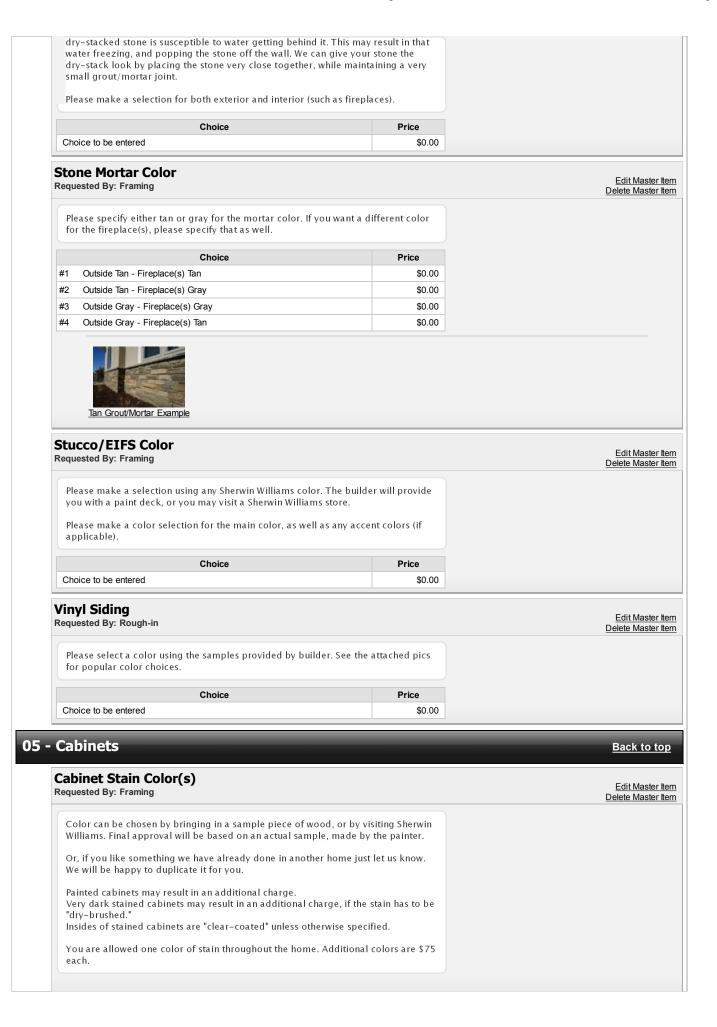

| Mail Colors<br>or Chart<br>5<br>(Keystones/Lintels/Etc.), please visi<br>Inc.<br>2<br>(ne.com/<br>w, and the builder will coordinate th | so.oo<br>so.oo<br>so.oo<br>t:<br>he rest.<br><u>Price</u><br>TBD | Delete Master It                   |



| hoice to be entered \$0.00 binets uested By: Framing  Please contact: tandys' Custom Cabinets 4410 S 6th St. incoln, NE 68502 02-423-1313