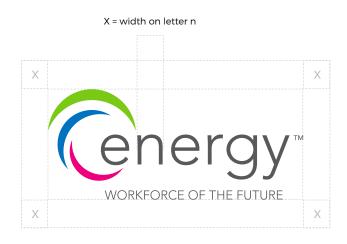

# Brands ENERGY WORKFORCE OF THE FUTURE<sup>SM</sup>

Note: The logo may also be used in all black or all white when needed to ensure legibility.

#### Logo Clearance