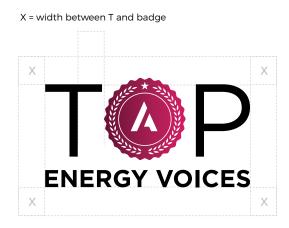

## **Brands** TOP ENERGY VOICES<sup>SM</sup>

Note: The logo may also be used in all black or all white when needed to ensure legibility.

#### Logo Clearance