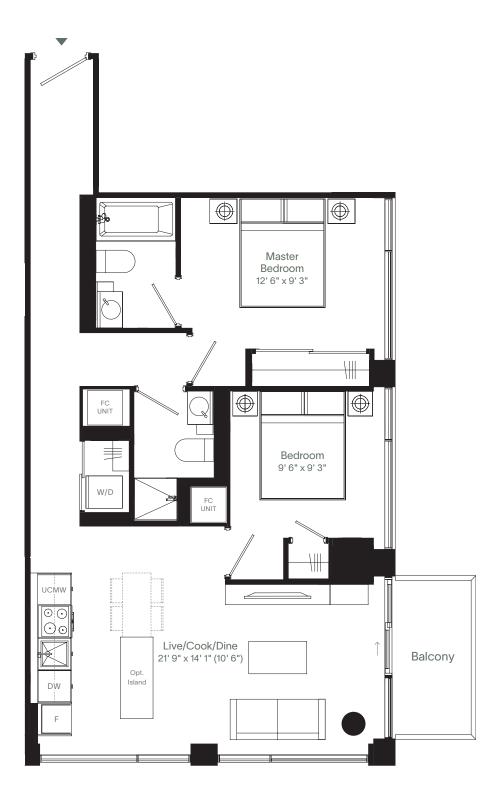

## 2N2-C

#### Westport Collection

2 Bedroom, 2 Bath

\_

Interior 742 sq. ft. Exterior 45 sq. ft.

\_

Total 787 sq. ft.