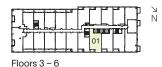

#### Westport Collection

2 Bedroom, 2 Bath

\_

Interior 853 sq. ft. Exterior 45 sq. ft.

\_

Total 898 sq. ft.

Floor 2

Floors 3 - 6