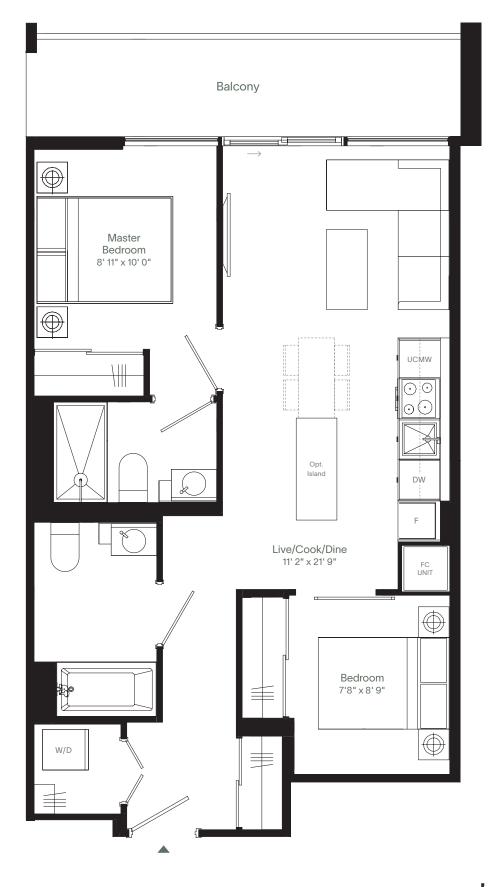

### 2N2-D

#### Westport Collection

2 Bedroom, 2 Bath

\_

Interior 853 sq. ft. Exterior 45 sq. ft.

\_

Total 898 sq. ft.

Floor 2

Floors 3 - 6