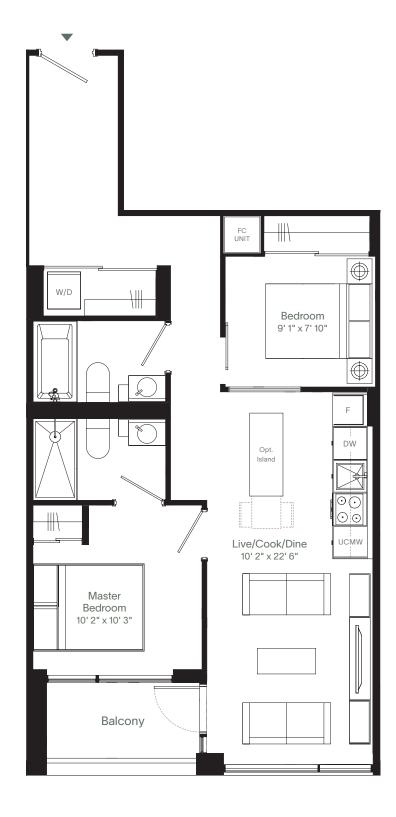

## 2N2-C

#### Westport Collection

2 Bedroom, 2 Bath

\_

Interior 742 sq. ft. Exterior 45 sq. ft.

\_

Total 787 sq. ft.