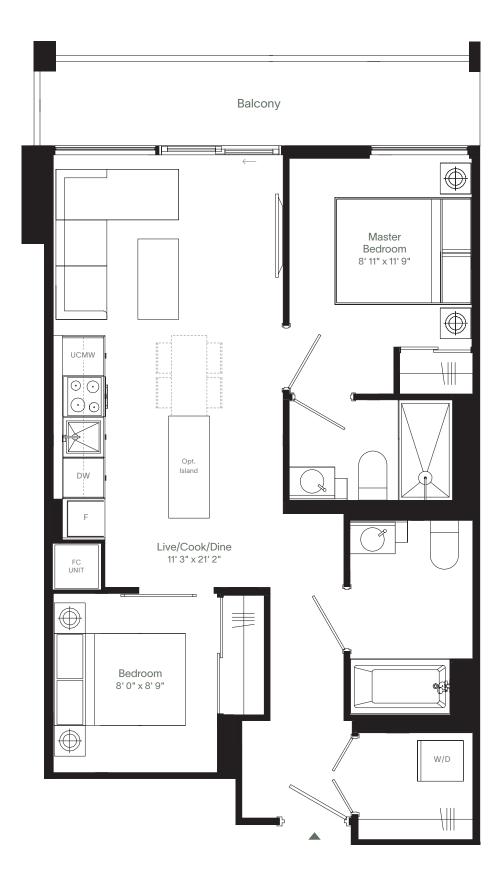

### 2N2-M

#### **Upper Westport Collection**

2 Bedroom, 2 Bath

10' Ceilings

\_

Interior 717 sq. ft. Exterior 99 sq. ft.

\_

Total 816 sq. ft.

All dimensions are approximate and subject to normal construction variances. Dimensions may exceed the useable floor area. Sizes and specifications subject to change without notice. Furniture is displayed for illustration purposes only and does not necessarily reflect the electrical plan for the suite. Suites are sold unfurnished. Balcony and façade variations may apply, contact a sales representative for further details. E.& O.E. © Edenshaw June 2020. All rights reserved.