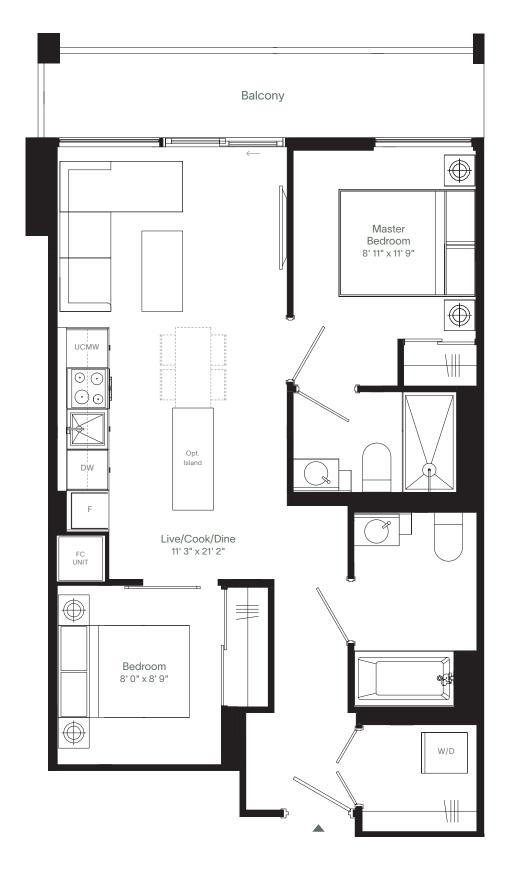

### 2N2-M

#### Westport Collection

2 Bedroom, 2 Bath

\_

Interior 717 sq. ft. Exterior 99 sq. ft.

\_

Total 816 sq. ft.

west port