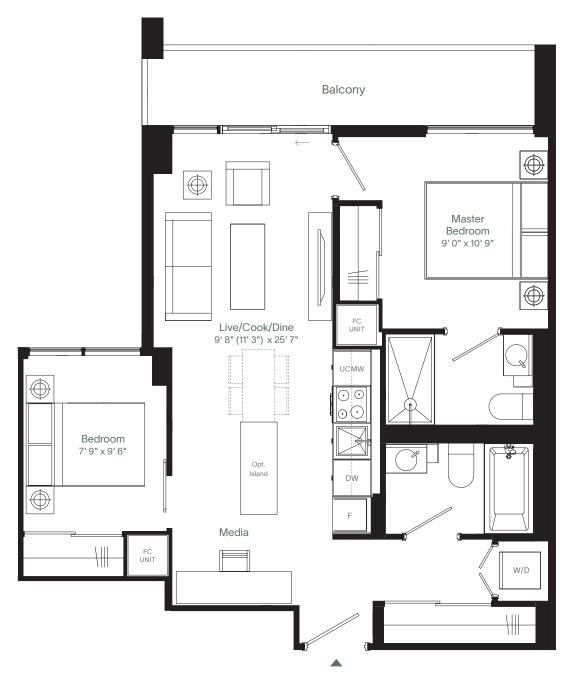

### 2M2-C

#### **Upper Westport Collection**

2 Bedroom, Media, 2 Bath — 10' Ceilings Interior 717 sq. ft. | Exterior 96 sq. ft. | Total 813 sq. ft.

#### Westport Collection

2 Bedroom, Media, 2 Bath

Interior 717 sq. ft. | Exterior 96 sq. ft. | Total 813 sq. ft.