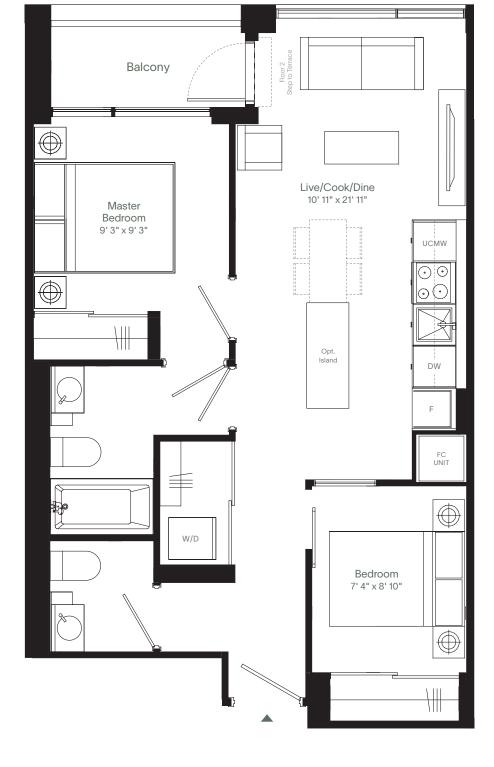

### 2N1-C

#### Westport Collection

2 Bedroom, 1.5 Bath

\_

Interior 663 sq. ft. Exterior 32 sq. ft.

\_

Total 695 sq. ft.