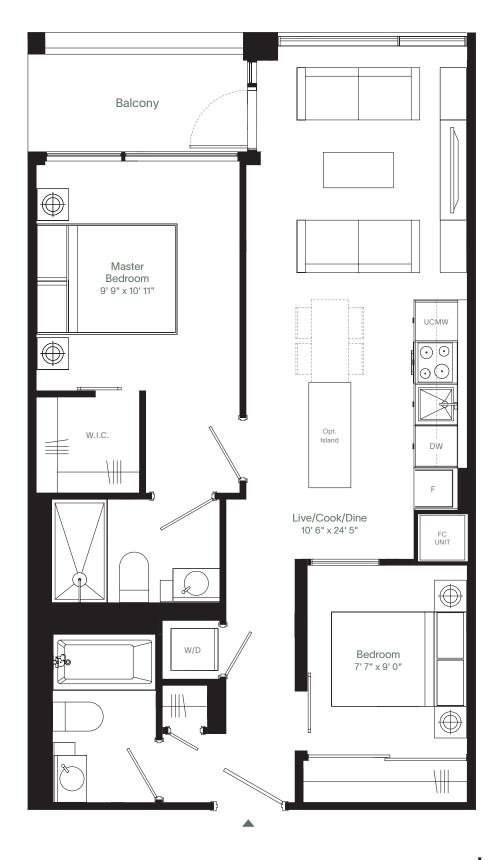

### 2N2-D

#### Westport Collection

2 Bedroom, 2 Bath

\_

Interior 853 sq. ft. Exterior 45 sq. ft.

\_

Total 898 sq. ft.

Floor 2

Floors 3 - 6