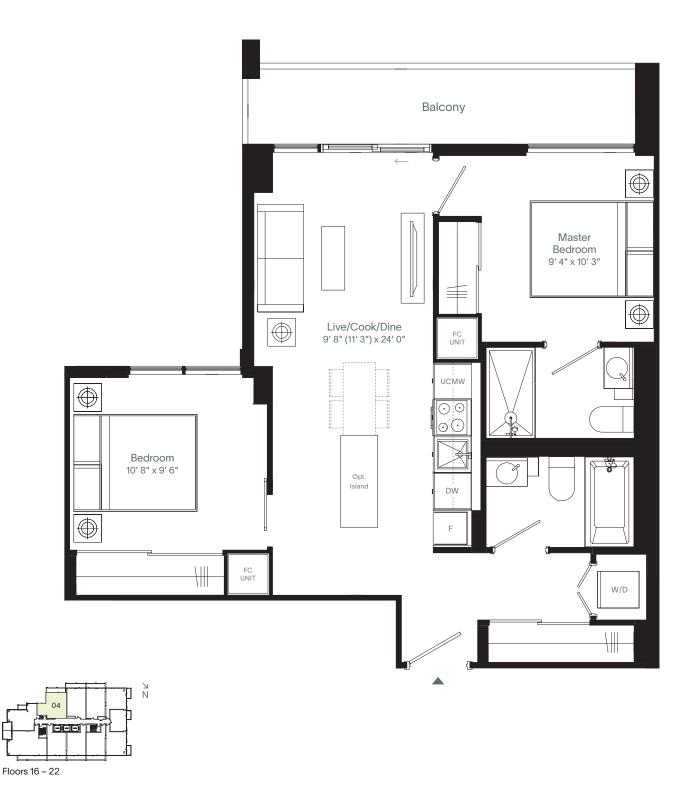

### 2N1-B

#### Westport Collection

2 Bedroom, 1.5 Bath

Interior 668 sq. ft. Exterior 32 sq. ft.

Total 700 sq. ft.

All dimensions are approximate and subject to normal construction variances. Dimensions may exceed the useable floor area. Sizes and specifications subject to change without notice. Furniture is displayed for illustration purposes only and does not necessarily reflect the electrical plan for the suite. Suites are sold unfurnished. Balcony and façade variations may apply, contact a sales representative for further details. E.& O.E. © Edenshaw June 2020. All rights reserved.