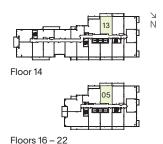

### 2N2-M

#### Westport Collection

2 Bedroom, 2 Bath

\_

Interior 717 sq. ft. Exterior 99 sq. ft.

\_

Total 816 sq. ft.

west port