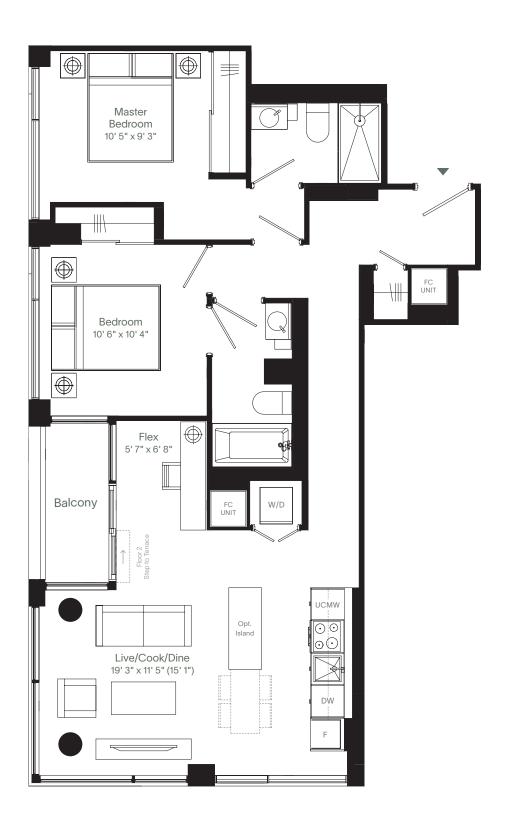

# 2F2-A

#### Westport Collection

2 Bedroom, Flex, 2 Bath

\_

Interior 954 sq. ft. Exterior 33 sq. ft.

\_

Total 987 sq. ft.