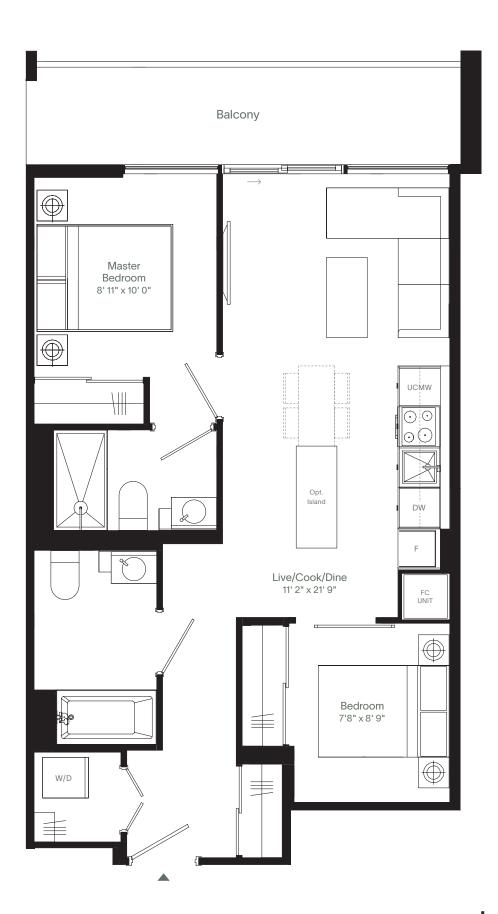

### 2N1-B

#### Westport Collection

2 Bedroom, 1.5 Bath

Interior 668 sq. ft. Exterior 32 sq. ft.

Total 700 sq. ft.

All dimensions are approximate and subject to normal construction variances. Dimensions may exceed the useable floor area. Sizes and specifications subject to change without notice. Furniture is displayed for illustration purposes only and does not necessarily reflect the electrical plan for the suite. Suites are sold unfurnished. Balcony and façade variations may apply, contact a sales representative for further details. E.& O.E. © Edenshaw June 2020. All rights reserved.