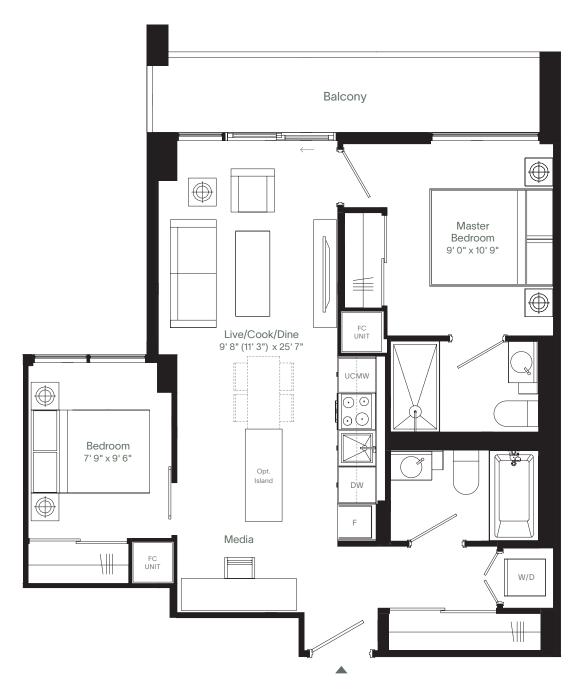

### 2M2-C

#### **Upper Westport Collection**

2 Bedroom, Media, 2 Bath — 10' Ceilings Interior 717 sq. ft. | Exterior 96 sq. ft. | Total 813 sq. ft.