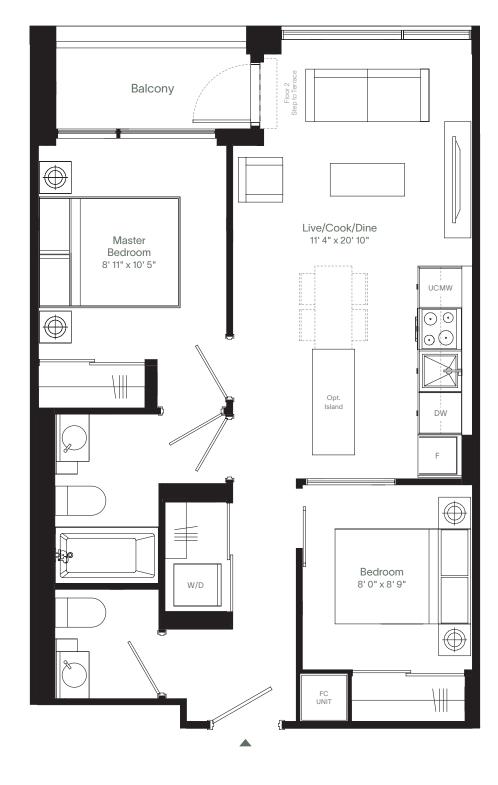

### 2N1-B

#### Westport Collection

2 Bedroom, 1.5 Bath

Interior 668 sq. ft. Exterior 32 sq. ft.

Total 700 sq. ft.

All dimensions are approximate and subject to normal construction variances. Dimensions may exceed the useable floor area. Sizes and specifications subject to change without notice. Furniture is displayed for illustration purposes only and does not necessarily reflect the electrical plan for the suite. Suites are sold unfurnished. Balcony and façade variations may apply, contact a sales representative for further details. E.& O.E. © Edenshaw June 2020. All rights reserved.