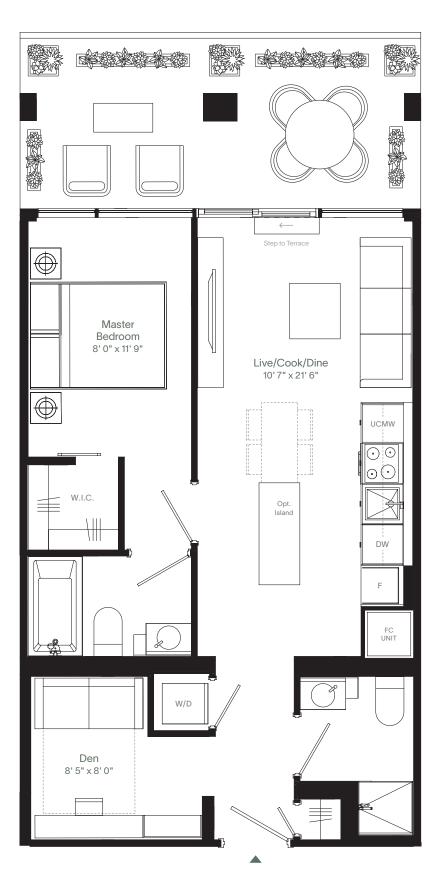

# 1N1-A

### **Terrace Collection**

1 Bedroom, 1 Bath --Interior 498 sq. ft. Exterior 159 sq. ft. --Total 657 sq. ft.

#### **EDENSHAW**

All dimensions are approximate and subject to normal construction variances. Dimensions may exceed the useable floor area. Sizes and specifications subject to change without notice. Furniture is displayed for illustration purposes only and does not necessarily reflect the electrical plan for the suite. Suites are sold unfurnished. Balcony and façade variations may apply, contact a sales representative for further details. E.& O.E. © Edenshaw June 2020. All rights reserved.