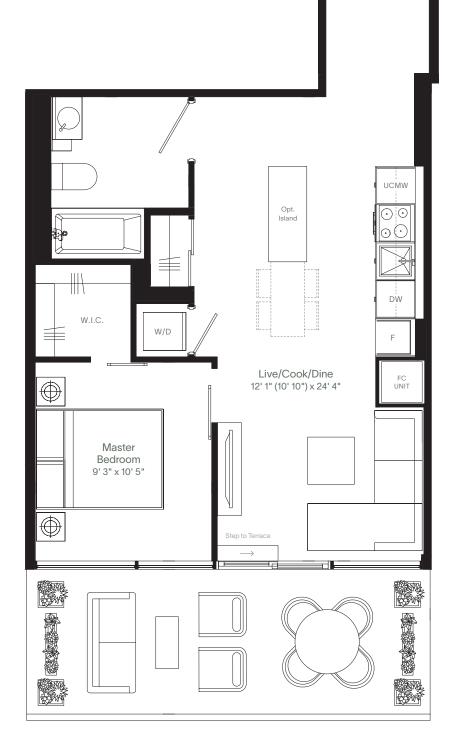

# 1N1-A

### **Terrace Collection**

1 Bedroom, 1 Bath --Interior 498 sq. ft. Exterior 159 sq. ft. --Total 657 sq. ft.

#### **EDENSHAW**

All dimensions are approximate and subject to normal construction variances. Dimensions may exceed the useable floor area. Sizes and specifications subject to change without notice. Furniture is displayed for illustration purposes only and does not necessarily reflect the electrical plan for the suite. Suites are sold unfurnished. Balcony and façade variations may apply, contact a sales representative for further details. E.& O.E. © Edenshaw June 2020. All rights reserved.