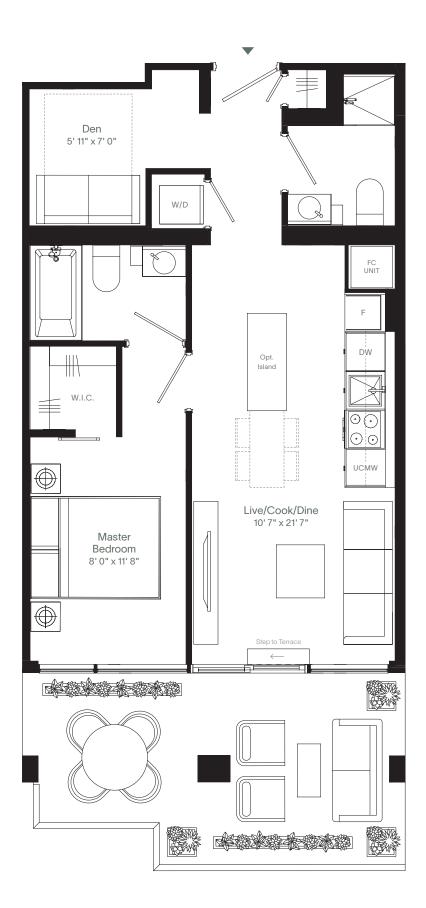

# 1D1-B

### **Terrace Collection**

1 Bedroom, Den, 1 Bath — Interior 585 sq. ft. Exterior 150 sq. ft. — Total 735 sq. ft.

#### E D E N S H A W

All dimensions are approximate and subject to normal construction variances. Dimensions may exceed the useable floor area. Sizes and specifications subject to change without notice. Furniture is displayed for illustration purposes only and does not necessarily reflect the electrical plan for the suite. Suites are sold unfurnished. Balcony and façade variations may apply, contact a sales representative for further details. E.& O.E. © Edenshaw June 2020. All rights reserved.