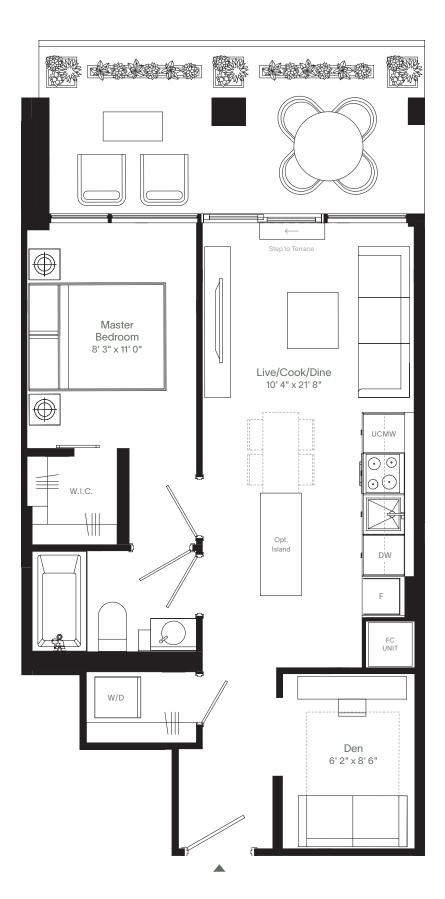

# 1D1-B

### **Terrace Collection**

1 Bedroom, Den, 1 Bath — Interior 585 sq. ft. Exterior 150 sq. ft. — Total 735 sq. ft.

#### E D E N S H A W

All dimensions are approximate and subject to normal construction variances. Dimensions may exceed the useable floor area. Sizes and specifications subject to change without notice. Furniture is displayed for illustration purposes only and does not necessarily reflect the electrical plan for the suite. Suites are sold unfurnished. Balcony and façade variations may apply, contact a sales representative for further details. E.& O.E. © Edenshaw June 2020. All rights reserved.