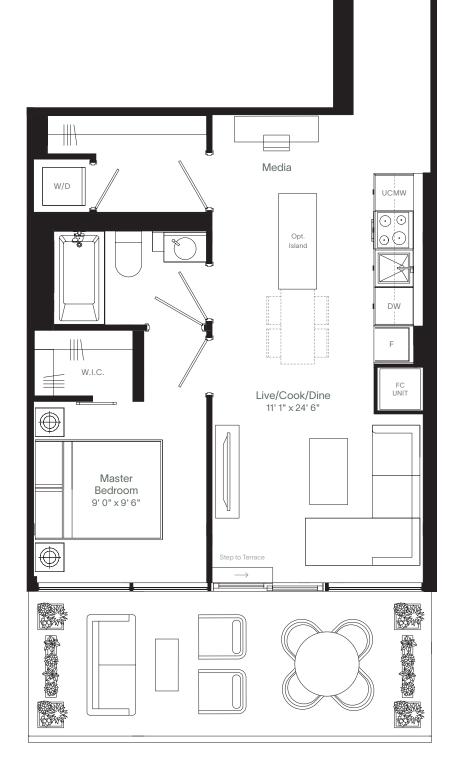

## 1M1-E

### **Terrace Collection**

1 Bedroom, Media, 1 Bath

- Interior 618 sq. ft. Exterior 162 sq. ft.

780 sq. ft.

—

Total

**EDENSHAW** 

All dimensions are approximate and subject to normal construction variances. Dimensions may exceed the useable floor area. Sizes and specifications subject to change without notice. Furniture is displayed for illustration purposes only and does not necessarily reflect the electrical plan for the suite. Suites are sold unfurnished. Balcony and façade variations may apply, contact a sales representative for further details. E.& O.E. © Edenshaw June 2020. All rights reserved. west port