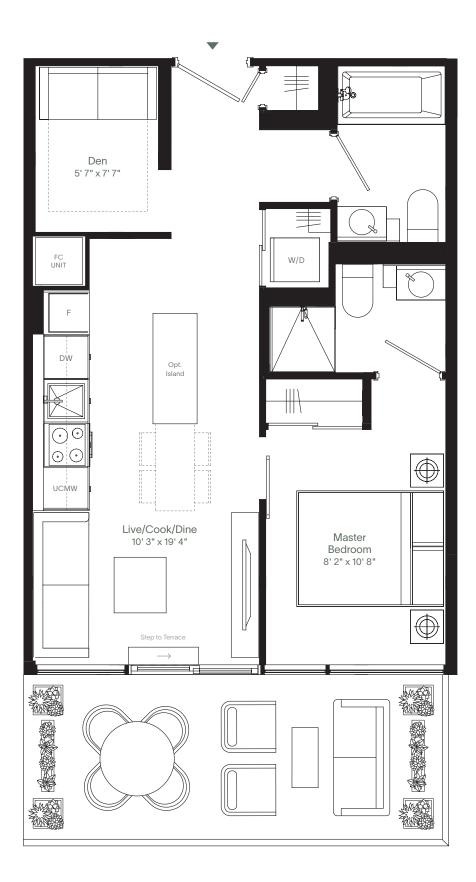

# 1N1-G

## Terrace Collection 1 Bedroom, 1 Bath Interior 517 sq. ft. | Exterior 718 sq. ft. | Total 1,235 sq. ft.

#### E D E N S H A W

All dimensions are approximate and subject to normal construction variances. Dimensions may exceed the useable floor area. Sizes and specifications subject to change without notice. Furniture is displayed for illustration purposes only and does not necessarily reflect the electrical plan for the suite. Suites are sold unfurnished. Balcony and façade variations may apply, contact a sales representative for further details. E.& O.E. © Edenshaw June 2020. All rights reserved.