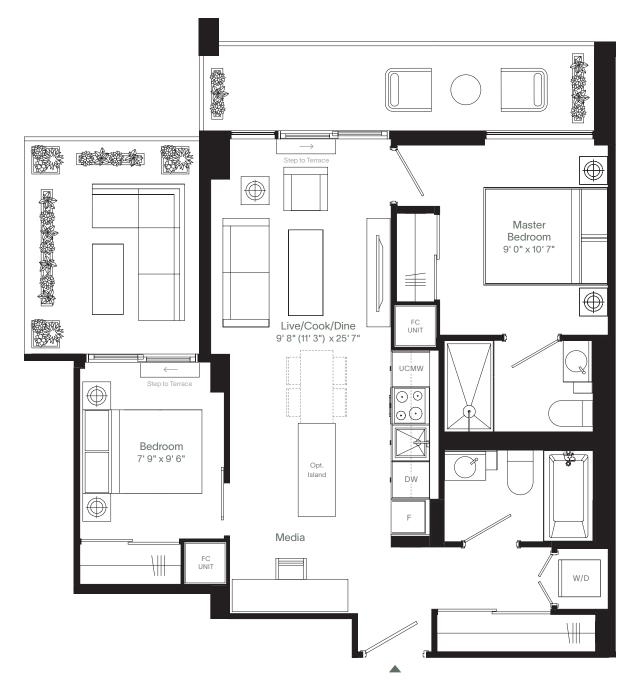

## 2M2-B

### **Terrace Collection**

2 Bedroom, Media, 2 Bath Interior 717 sq. ft. | Exterior 173 sq. ft. | Total 890 sq. ft.

#### **EDENSHAW**

All dimensions are approximate and subject to normal construction variances. Dimensions may exceed the useable floor area. Sizes and specifications subject to change without notice. Furniture is displayed for illustration purposes only and does not necessarily reflect the electrical plan for the suite. Suites are sold unfurnished. Balcony and façade variations may apply, contact a sales representative for further details. E.& O.E. © Edenshaw June 2020. All rights reserved.