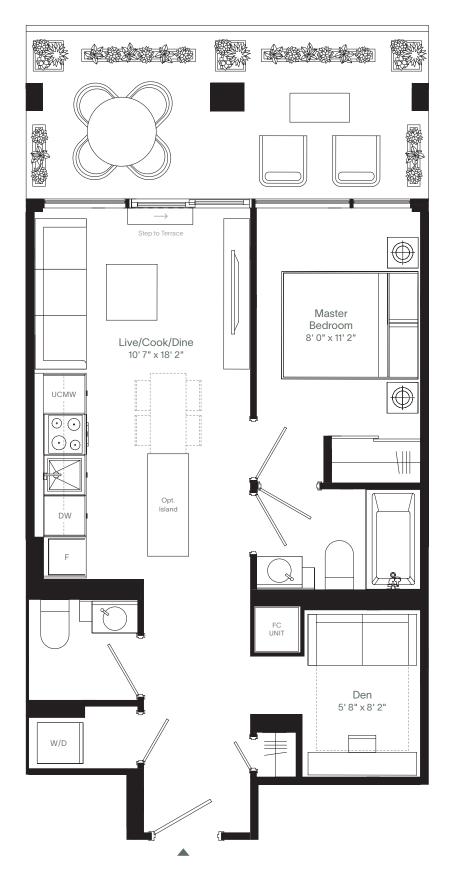

# 1D1-B

### **Terrace Collection**

1 Bedroom, Den, 1 Bath — Interior 585 sq. ft. Exterior 150 sq. ft. — Total 735 sq. ft.

#### E D E N S H A W

All dimensions are approximate and subject to normal construction variances. Dimensions may exceed the useable floor area. Sizes and specifications subject to change without notice. Furniture is displayed for illustration purposes only and does not necessarily reflect the electrical plan for the suite. Suites are sold unfurnished. Balcony and façade variations may apply, contact a sales representative for further details. E.& O.E. © Edenshaw June 2020. All rights reserved.