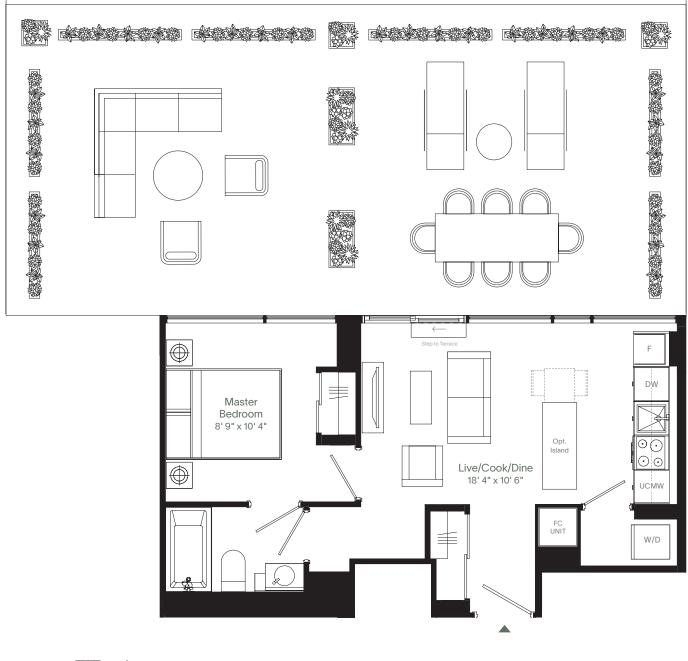

# 1N1-G

## Terrace Collection 1 Bedroom, 1 Bath Interior 517 sq. ft. | Exterior 718 sq. ft. | Total 1,235 sq. ft.

#### E D E N S H A W

All dimensions are approximate and subject to normal construction variances. Dimensions may exceed the useable floor area. Sizes and specifications subject to change without notice. Furniture is displayed for illustration purposes only and does not necessarily reflect the electrical plan for the suite. Suites are sold unfurnished. Balcony and façade variations may apply, contact a sales representative for further details. E.& O.E. © Edenshaw June 2020. All rights reserved.