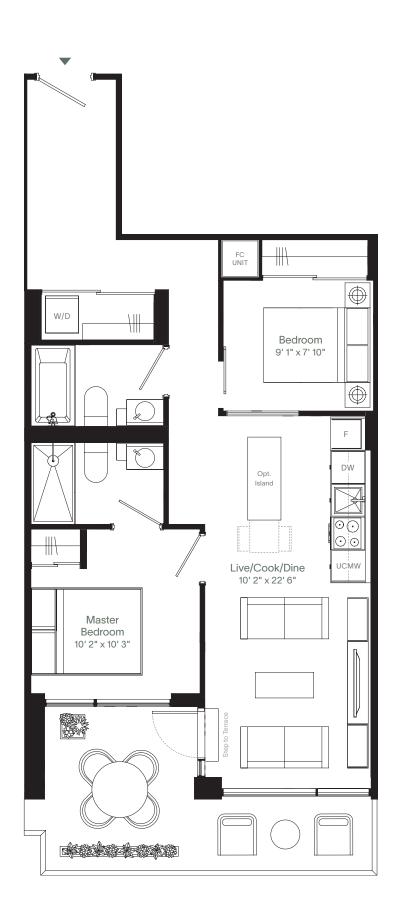

# 1N1-G

## Terrace Collection 1 Bedroom, 1 Bath Interior 517 sq. ft. | Exterior 718 sq. ft. | Total 1,235 sq. ft.

#### E D E N S H A W

All dimensions are approximate and subject to normal construction variances. Dimensions may exceed the useable floor area. Sizes and specifications subject to change without notice. Furniture is displayed for illustration purposes only and does not necessarily reflect the electrical plan for the suite. Suites are sold unfurnished. Balcony and façade variations may apply, contact a sales representative for further details. E.& O.E. © Edenshaw June 2020. All rights reserved.