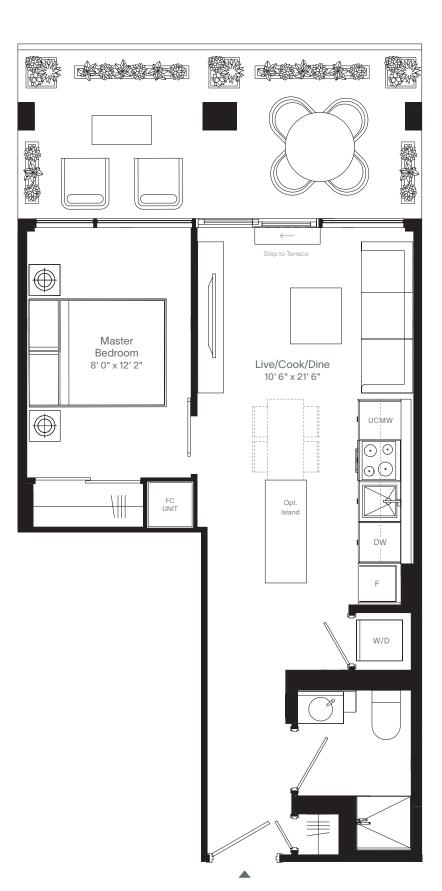

# 1N1-A

### **Terrace Collection**

1 Bedroom, 1 Bath --Interior 498 sq. ft. Exterior 159 sq. ft. --Total 657 sq. ft.

#### **EDENSHAW**

All dimensions are approximate and subject to normal construction variances. Dimensions may exceed the useable floor area. Sizes and specifications subject to change without notice. Furniture is displayed for illustration purposes only and does not necessarily reflect the electrical plan for the suite. Suites are sold unfurnished. Balcony and façade variations may apply, contact a sales representative for further details. E.& O.E. © Edenshaw June 2020. All rights reserved.