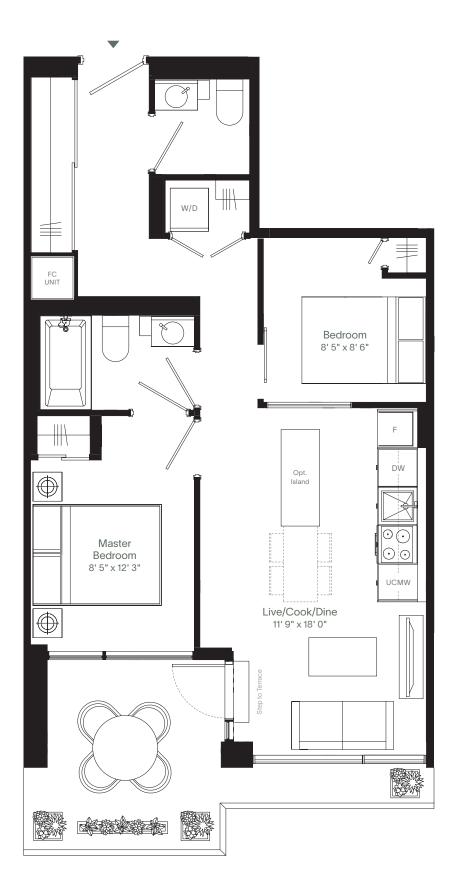

## 2N1-A

### **Terrace Collection**

| 2 Bedroom, 1.5 Bath |             |  |
|---------------------|-------------|--|
| _                   |             |  |
| Interior            | 675 sq. ft. |  |
| Exterior            | 122 sq. ft. |  |
| _                   |             |  |
| Total               | 797 sq. ft. |  |

E D E N S H A W

All dimensions are approximate and subject to normal construction variances. Dimensions may exceed the useable floor area. Sizes and specifications subject to change without notice. Furniture is displayed for illustration purposes only and does not necessarily reflect the electrical plan for the suite. Suites are sold unfurnished. Balcony and façade variations may apply, contact a sales representative for further details. E.& O.E. © Edenshaw June 2020. All rights reserved.