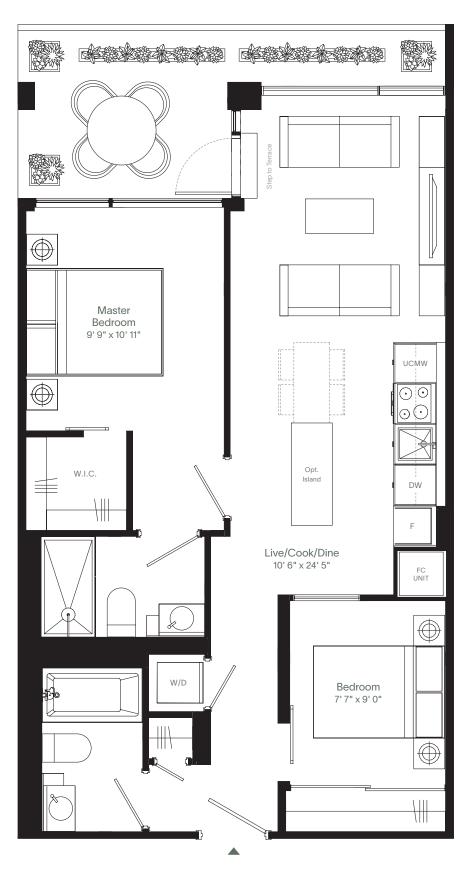

# 1N1-A

### **Terrace Collection**

1 Bedroom, 1 Bath --Interior 498 sq. ft. Exterior 159 sq. ft. --Total 657 sq. ft.

#### **EDENSHAW**

All dimensions are approximate and subject to normal construction variances. Dimensions may exceed the useable floor area. Sizes and specifications subject to change without notice. Furniture is displayed for illustration purposes only and does not necessarily reflect the electrical plan for the suite. Suites are sold unfurnished. Balcony and façade variations may apply, contact a sales representative for further details. E.& O.E. © Edenshaw June 2020. All rights reserved.