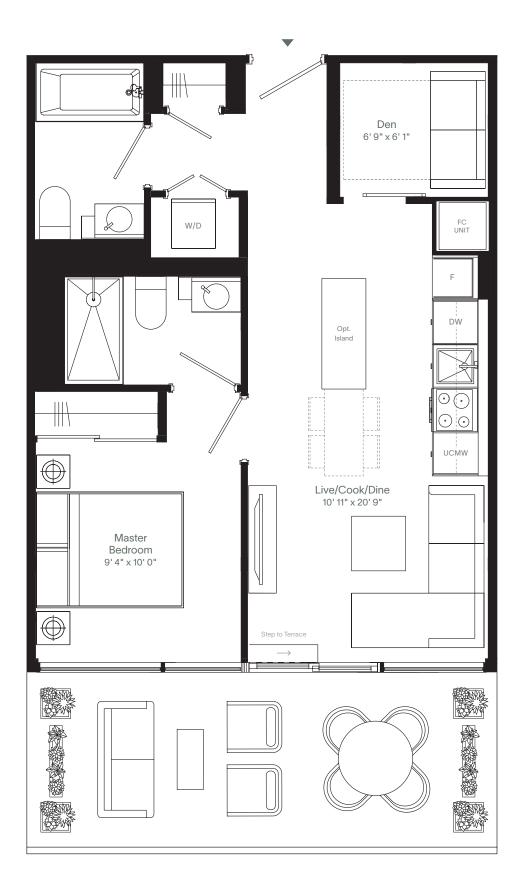

## 1M1-E

### **Terrace Collection**

1 Bedroom, Media, 1 Bath

- Interior 618 sq. ft. Exterior 162 sq. ft.

780 sq. ft.

—

Total

**EDENSHAW** 

All dimensions are approximate and subject to normal construction variances. Dimensions may exceed the useable floor area. Sizes and specifications subject to change without notice. Furniture is displayed for illustration purposes only and does not necessarily reflect the electrical plan for the suite. Suites are sold unfurnished. Balcony and façade variations may apply, contact a sales representative for further details. E.& O.E. © Edenshaw June 2020. All rights reserved. west port