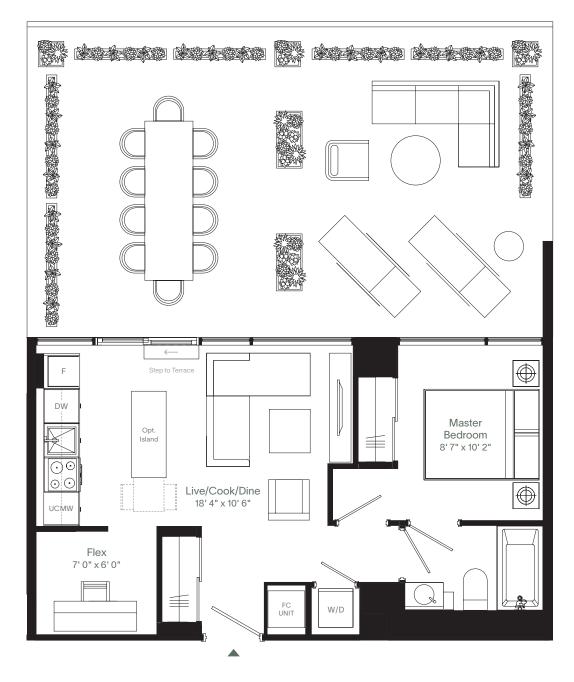

### **Terrace Collection**

1 Bedroom, Flex, 1 Bath Interior 539 sq. ft. | Exterior 554 sq. ft. | Total 1,093 sq. ft.

#### **EDENSHAW**

All dimensions are approximate and subject to normal construction variances. Dimensions may exceed the useable floor area. Sizes and specifications subject to change without notice. Furniture is displayed for illustration purposes only and does not necessarily reflect the electrical plan for the suite. Suites are sold unfurnished. Balcony and façade variations may apply, contact a sales representative for further details. E.& O.E. © Edenshaw June 2020. All rights reserved.