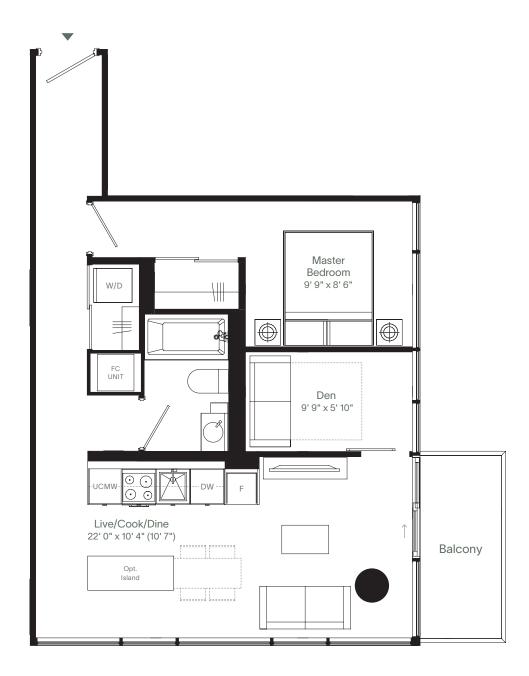

# 1D1-E

### Westport Collection

1 Bedroom, Den, 1 Bath

—

Interior 651 sq. ft. Exterior 49 sq. ft.

\_

Total 700 sq. ft.