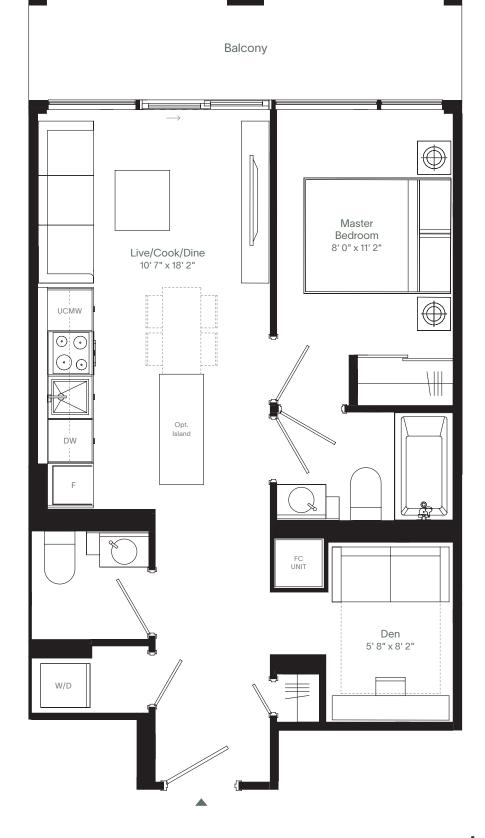

# 1D2-D

#### Westport Collection

1 Bedroom, Den, 2 Bath

\_

Interior 626 sq. ft. Exterior 86 sq. ft.

\_

Total 712 sq. ft.

west port