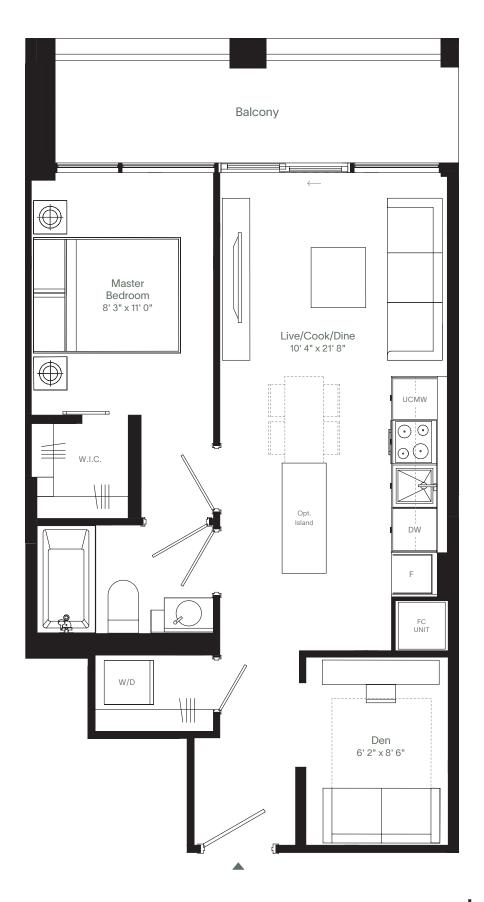

# 1D1-C

#### Westport Collection

1 Bedroom, Den, 1.5 Bath

\_

Interior 587 sq. ft. Exterior 86 sq. ft.

\_

Total 673 sq. ft.

All dimensions are approximate and subject to normal construction variances. Dimensions may exceed the useable floor area. Sizes and specifications subject to change without notice. Furniture is displayed for illustration purposes only and does not necessarily reflect the electrical plan for the suite. Suites are sold unfurnished. Balcony and façade variations may apply, contact a sales representative for further details. E.& O.E. © Edenshaw June 2020. All rights reserved.