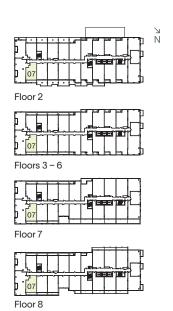

# 1D1-E

### Westport Collection

1 Bedroom, Den, 1 Bath

—

Interior 651 sq. ft. Exterior 49 sq. ft.

\_

Total 700 sq. ft.

#### **Upper Westport Collection**

1 Bedroom, Den, 1 Bath 10' Ceilings

\_

Interior 651 sq. ft. Exterior 49 sq. ft.

\_

Total 700 sq. ft.