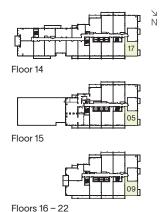

# 1D1-C

#### Westport Collection

1 Bedroom, Den, 1.5 Bath

\_

Interior 587 sq. ft. Exterior 86 sq. ft.

\_

Total 673 sq. ft.

All dimensions are approximate and subject to normal construction variances. Dimensions may exceed the useable floor area. Sizes and specifications subject to change without notice. Furniture is displayed for illustration purposes only and does not necessarily reflect the electrical plan for the suite. Suites are sold unfurnished. Balcony and façade variations may apply, contact a sales representative for further details. E.& O.E. © Edenshaw June 2020. All rights reserved.