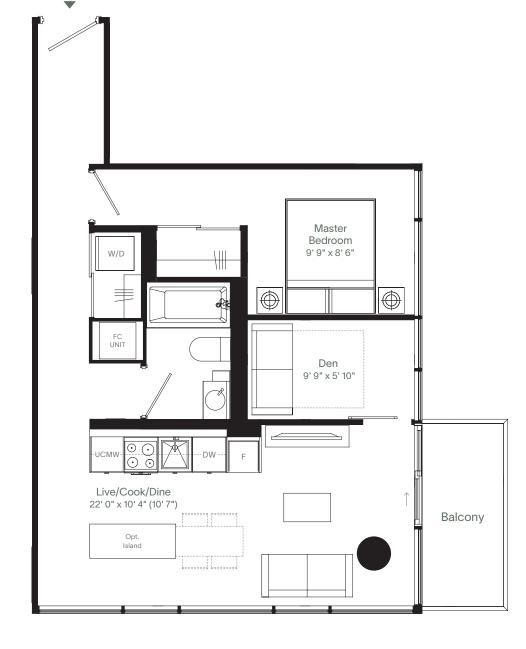

# 1D1-E

#### **Upper Westport Collection**

1 Bedroom, Den, 1 Bath 10' Ceilings

\_

Interior 651 sq. ft. Exterior 49 sq. ft.

\_

Total 700 sq. ft.