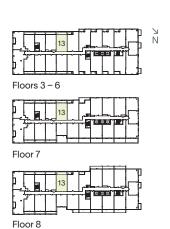

# 1D1-B

#### Westport Collection

1 Bedroom, Den, 1 Bath

—

Interior 585 sq. ft. Exterior 80 sq. ft.

\_

Total 665 sq. ft.