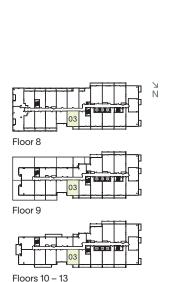

representative for further details. E.& O.E. © Edenshaw June 2020. All rights reserved.

west port

# 1D1-E

### Westport Collection

1 Bedroom, Den, 1 Bath

—

Interior 651 sq. ft. Exterior 49 sq. ft.

\_

Total 700 sq. ft.









# 1D1-E

#### **Upper Westport Collection**

1 Bedroom, Den, 1 Bath 10' Ceilings

\_

Interior 651 sq. ft. Exterior 49 sq. ft.

\_

Total 700 sq. ft.









# 1D2-D

#### Westport Collection

1 Bedroom, Den, 2 Bath

\_

Interior 626 sq. ft. Exterior 86 sq. ft.

\_

Total 712 sq. ft.







west port

# 1D2-C

#### Westport Collection

1 Bedroom, Den, 2 Bath

\_

Interior 620 sq. ft. Exterior 86 sq. ft.

\_

Total 706 sq. ft.







# 1D2-E

#### Westport Collection

1 Bedroom, Den, 2 Bath

\_

Interior 610 sq. ft. Exterior 44 sq. ft.

\_

Total 654 sq. ft.