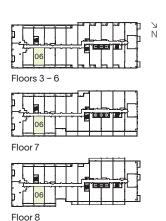

# 1D2-D

#### Westport Collection

1 Bedroom, Den, 2 Bath

\_

Interior 626 sq. ft. Exterior 86 sq. ft.

\_

Total 712 sq. ft.

west port