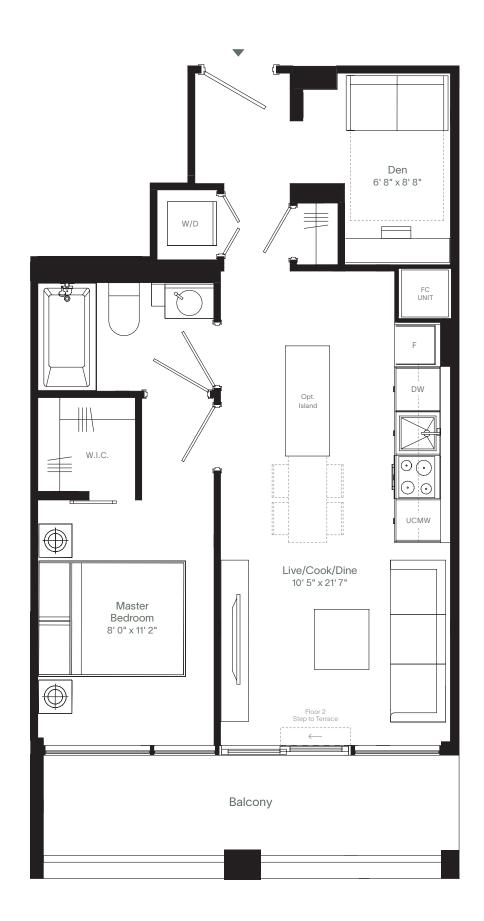

# 1D1-E

### Westport Collection

1 Bedroom, Den, 1 Bath

—

Interior 651 sq. ft. Exterior 49 sq. ft.

\_

Total 700 sq. ft.

#### **Upper Westport Collection**

1 Bedroom, Den, 1 Bath 10' Ceilings

\_

Interior 651 sq. ft. Exterior 49 sq. ft.

\_

Total 700 sq. ft.