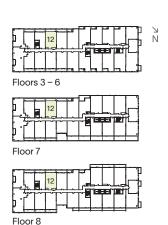

# 1D2-D

#### Westport Collection

1 Bedroom, Den, 2 Bath

\_

Interior 626 sq. ft. Exterior 86 sq. ft.

\_

Total 712 sq. ft.

west port