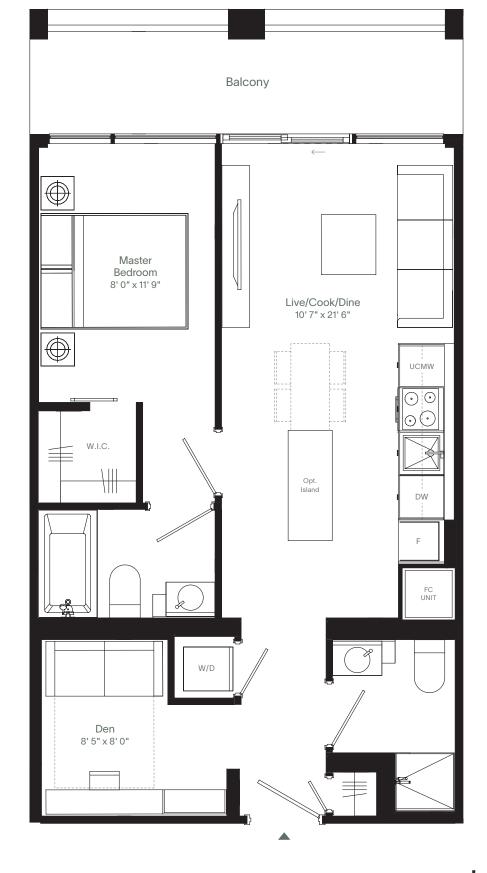

# 1D1-A

#### Westport Collection

1 Bedroom, Den, 1 Bath

\_

Interior 564 sq. ft. Exterior 82 sq. ft.

\_

Total 646 sq. ft.