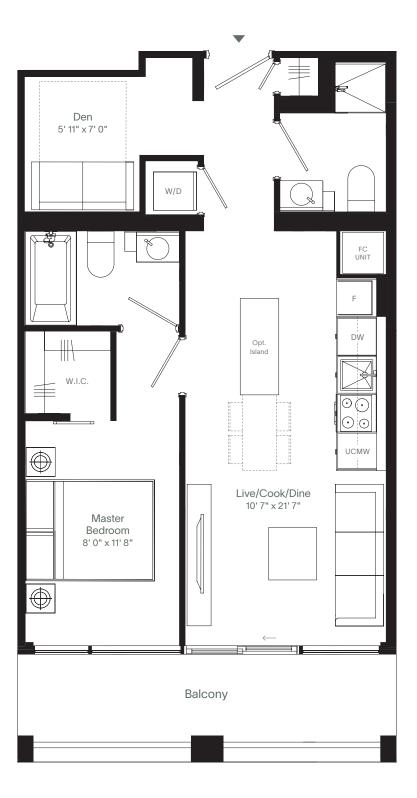

# 1D1-E

### Westport Collection

1 Bedroom, Den, 1 Bath

—

Interior 651 sq. ft. Exterior 49 sq. ft.

\_

Total 700 sq. ft.

#### **Upper Westport Collection**

1 Bedroom, Den, 1 Bath 10' Ceilings

\_

Interior 651 sq. ft. Exterior 49 sq. ft.

\_

Total 700 sq. ft.