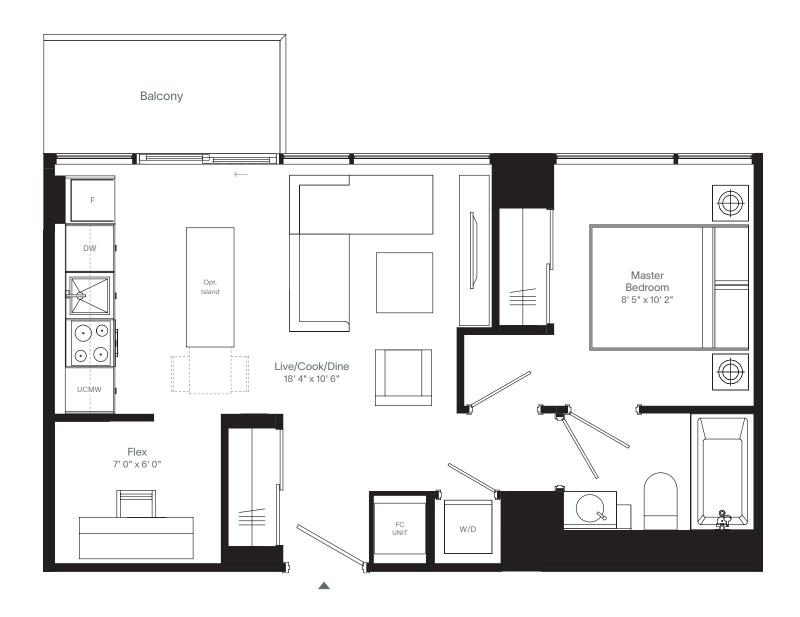

### 1F1-A

### **Upper Westport Collection**

1 Bedroom, Flex, 1 Bath — 10' Ceilings
Interior 539 sq. ft. | Exterior 47 sq. ft. | Total 586 sq. ft.