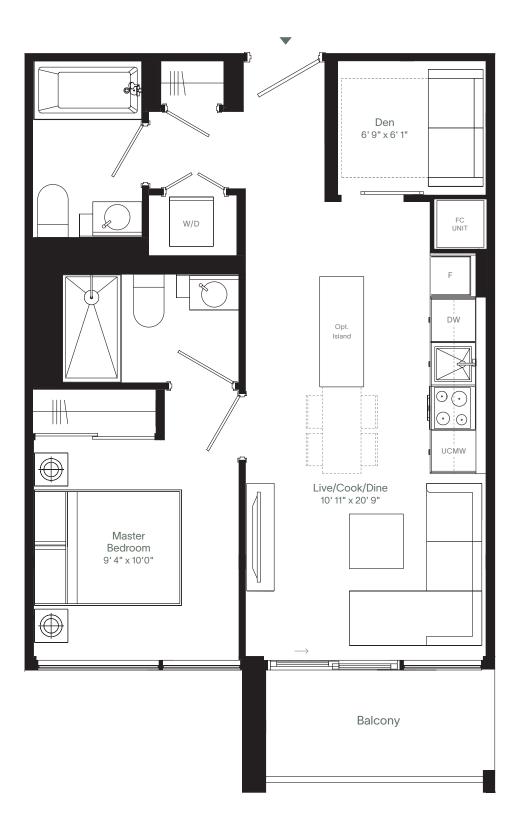

# 1D1-A

#### Westport Collection

1 Bedroom, Den, 1 Bath

\_

Interior 564 sq. ft. Exterior 82 sq. ft.

\_

Total 646 sq. ft.