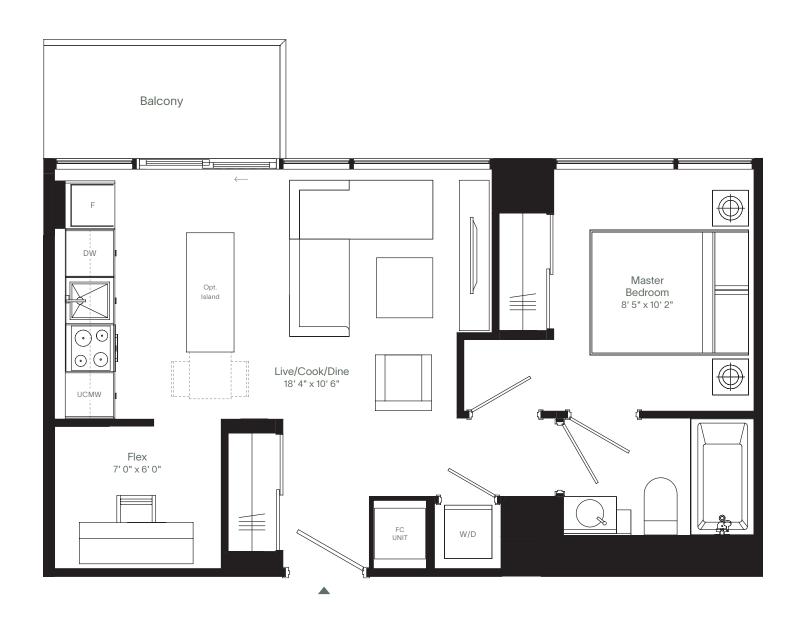

# 1F1-A

### Westport Collection

1 Bedroom, Flex, 1 Bath

Interior 539 sq. ft. | Exterior 47 sq. ft. | Total 586 sq. ft.