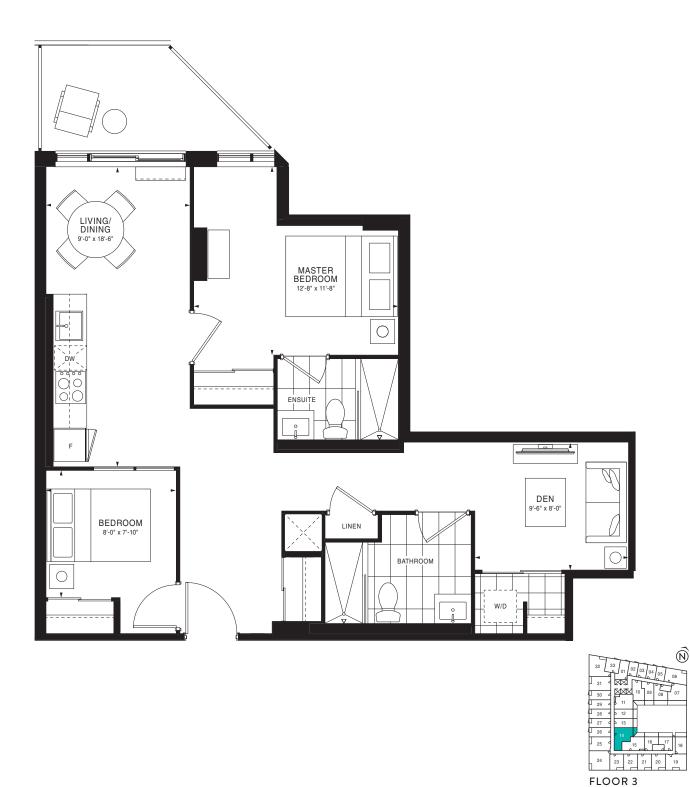

oom | 676 sq. ft.





#### A-32





#### A-35





#### A-36

WESTBAY 1 Bedroom | 520 sq. ft.





A-<u>37</u>





#### A-38











#### A-39





#### A-40





A-41





A-43





27 10

26

25 13

24

23

29

11 12

14

22 21 20 19 FLOORS 7-10

02 03 04

15 16 17

L 05 07

A-44





29 01

28

27

26

23

10 [

ß

11

13

FLOORS 7-10

22 21 20 19

04

15 16

A-45





A-46





A-47





29

28

26

25

24

23



A-48





### A-49





29

28

27

25

24

23



A-50





### A-51

NIDA 2 Bedrooms | 745 sq. ft.





A-52

PALANGA 2 Bedrooms | 731 sq. ft.





A-53

Ń

06

07

19

20



ANCHOR <u>2 Bed</u>rooms | 716 sq. ft.





### A-56



A-57





### A-58

### CLIFTON <u>2 Bedro</u>oms + Den | 756 sq. ft.





A-62





### A-63

ASTOLA <u>2 Bedro</u>oms + Den | 821 sq. ft.



A-64





### A-65





### A-66





A-67

KATARA 3 Bedrooms | 891 sq. ft.





### A-68



A-69





### A-70





28

27

26

25

24

A-71





### A-72





### A-73

PANAMA 3 Bedrooms | 996 sq. ft.





### A-74

GULF <u>3 Bedrooms | 1,0</u>30 sq. ft.





### A-75





A-78

VENICE 3 Bedrooms | 1,088 sq. ft.





### A-79





### A-80





### A-82





### A-83





### A-84





A-85





### A-86





### A-<u>87</u>





### A-88