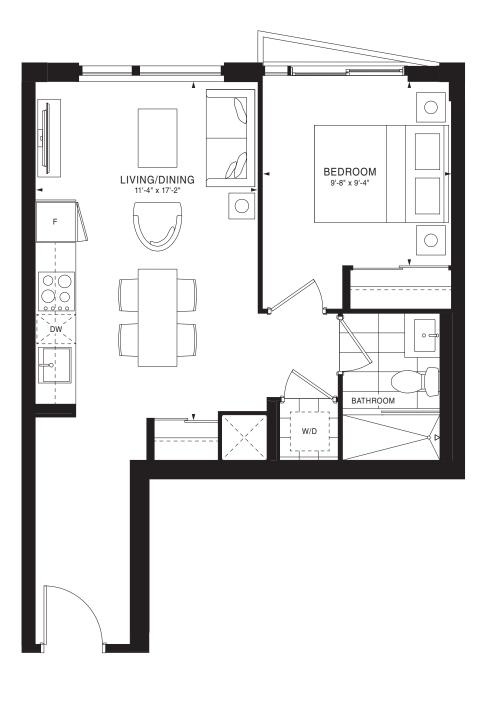

SANDBAR Studio | 339 sq. ft.









A-1

GALLEON Studio | 400 sq. ft.





#### A-3

BONDI <u>Stud</u>io | 432 sq. ft.





A-5





A-6





31

30 4

29

28

26

25

24

h

A-7

MINDIL Studio | 429 sq. ft.





A-8

#### WHITEHAVEN Studio | 421 sq. ft.

Ń

17



A-9





#### A-10





A-12





#### A-13





#### A-14

#### BRIDGEWATER 1 Bedroom | 470 sq. ft.





#### A-15





#### A-16





#### A-17





#### A-18





A-19















#### A-21





#### A-22





#### A-23





A-24







07

18



#### A-26





#### A-27





#### A-29





A-30





#### A-31

#### SILVERMINE 1 Bedroom | 676 sq. ft.





#### A-32





#### A-35





#### A-36

WESTBAY 1 Bedroom | 520 sq. ft.





A-<u>37</u>





#### A-38











#### A-39





#### A-40





A-41





A-43





27 10

26

25 13

24

23

29

11 12

14

22 21 20 19 FLOORS 7-10

02 03 04

15 16 17

L 05 07

A-44





29 01

28

27

26

23

10 [

ß

11

13

FLOORS 7-10

22 21 20 19

04

15 16

A-45





A-46





A-47





29

28

26

25

24

23



A-48





### A-49





29

28

27

25

24

23



A-50





### A-51

NIDA 2 Bedrooms | 745 sq. ft.





A-52

PALANGA 2 Bedrooms | 731 sq. ft.





A-53

Ń

06

07

19

20



ANCHOR <u>2 Bed</u>rooms | 716 sq. ft.





### A-56



A-57





### A-58

### CLIFTON <u>2 Bedro</u>oms + Den | 756 sq. ft.





A-62





### A-63