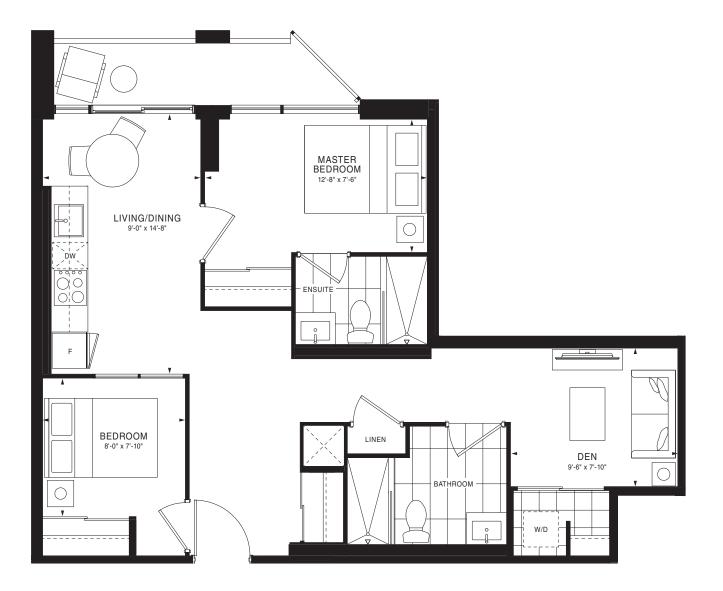

# A-27





#### A-29





A-30





#### A-31

#### SILVERMINE 1 Bedroom | 676 sq. ft.





#### A-32





#### A-35





#### A-36

WESTBAY 1 Bedroom | 520 sq. ft.





A-<u>37</u>





#### A-38











#### A-39





#### A-40





A-41





A-43





27 10

26

25 13

24

23

29

11 12

14

22 21 20 19 FLOORS 7-10

02 03 04

15 16 17

L 05 07

A-44





29 01

28

27

26

23

10 [

ß

11

13

FLOORS 7-10

22 21 20 19

04

15 16

A-45





A-46





A-47





29

28

26

25

24

23



A-48





### A-49





29

28

27

25

24

23



A-50





### A-51

NIDA 2 Bedrooms | 745 sq. ft.





A-52

PALANGA 2 Bedrooms | 731 sq. ft.





A-53

Ń

06

07

19

20



ANCHOR <u>2 Bed</u>rooms | 716 sq. ft.





### A-56



A-57





### A-58

### CLIFTON <u>2 Bedro</u>oms + Den | 756 sq. ft.





A-62





### A-63

ASTOLA <u>2 Bedro</u>oms + Den | 821 sq. ft.



A-64





### A-65





### A-66





A-67

KATARA 3 Bedrooms | 891 sq. ft.





### A-68



A-69





### A-70





28

27

26

25

24

A-71





### A-72





### A-73

PANAMA 3 Bedrooms | 996 sq. ft.





### A-74

GULF <u>3 Bedrooms | 1,0</u>30 sq. ft.





### A-75





A-78

VENICE 3 Bedrooms | 1,088 sq. ft.





### A-79





### A-80





### A-82





### A-83





### A-84





A-85





### A-86





### A-<u>87</u>





### A-88