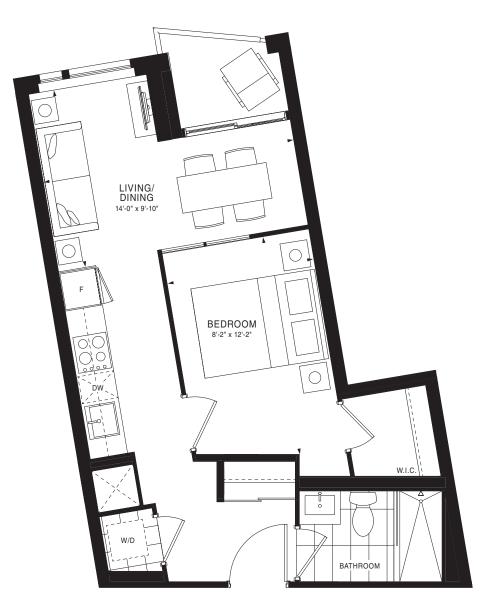

SANDBAR Studio | 339 sq. ft.









A-1

GALLEON Studio | 400 sq. ft.





#### A-3

BONDI <u>Stud</u>io | 432 sq. ft.





A-5





A-6





31

30 4

29

28

26

25

24

h

A-7

MINDIL Studio | 429 sq. ft.





A-8

#### WHITEHAVEN Studio | 421 sq. ft.

Ń

17



A-9





#### A-10





A-12





#### A-13





#### A-14

#### BRIDGEWATER 1 Bedroom | 470 sq. ft.





#### A-15





#### A-16





#### A-17





#### A-18





A-19















#### A-21





#### A-22





#### A-23





A-24







07

18



#### A-26





#### A-27





#### A-29





A-30





#### A-31

#### SILVERMINE 1 Bedroom | 676 sq. ft.





#### A-32





#### A-35





#### A-36

WESTBAY 1 Bedroom | 520 sq. ft.





A-<u>37</u>





#### A-38











#### A-39





#### A-40





A-41





A-43





27 10

26

25 13

24

23

29

11 12

14

22 21 20 19 FLOORS 7-10

02 03 04

15 16 17

L 05 07

A-44





29 01

28

27

26

23

10 [

ß

11

13

FLOORS 7-10

22 21 20 19

04

15 16

A-45





A-46





A-47





29

28

26

25

24

23



A-48





### A-49





29

28

27

25

24

23



A-50





### A-51

NIDA 2 Bedrooms | 745 sq. ft.





A-52

PALANGA 2 Bedrooms | 731 sq. ft.