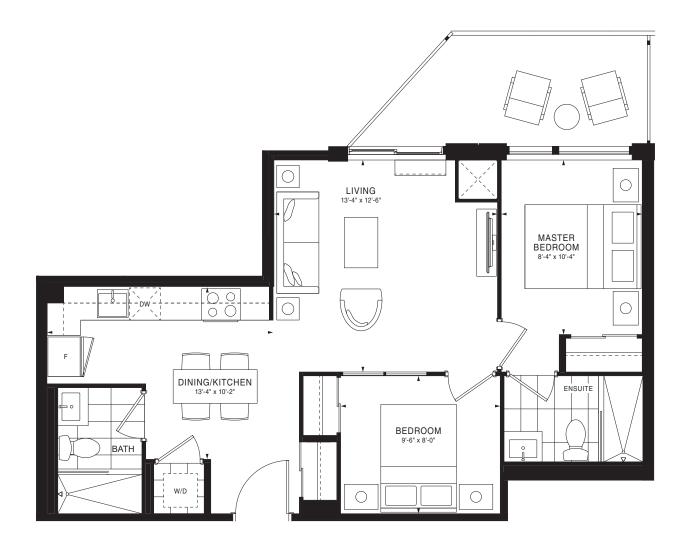

A-12





#### A-13





#### A-14

#### BRIDGEWATER 1 Bedroom | 470 sq. ft.





#### A-15





#### A-16





#### A-17





#### A-18





A-19















#### A-21





#### A-22





#### A-23





A-24







07

18



#### A-26





#### A-27





#### A-29





A-30





#### A-31

#### SILVERMINE 1 Bedroom | 676 sq. ft.





#### A-32





#### A-35





#### A-36

WESTBAY 1 Bedroom | 520 sq. ft.





A-<u>37</u>





#### A-38











#### A-39





#### A-40





A-41





A-43





27 10

26

25 13

24

23

29

11 12

14

22 21 20 19 FLOORS 7-10

02 03 04

15 16 17

L 05 07

A-44





29 01

28

27

26

23

10 [

ß

11

13

FLOORS 7-10

22 21 20 19

04

15 16

A-45





A-46





A-47





29

28

26

25

24

23



A-48





### A-49





29

28

27

25

24

23



A-50





### A-51

NIDA 2 Bedrooms | 745 sq. ft.





A-52

PALANGA 2 Bedrooms | 731 sq. ft.





A-53

Ń

06

07

19

20



ANCHOR <u>2 Bed</u>rooms | 716 sq. ft.





### A-56



A-57





### A-58

### CLIFTON <u>2 Bedro</u>oms + Den | 756 sq. ft.





A-62





### A-63

ASTOLA <u>2 Bedro</u>oms + Den | 821 sq. ft.



A-64





### A-65





### A-66





A-67

KATARA 3 Bedrooms | 891 sq. ft.





### A-68



A-69





### A-70





28

27

26

25

24

A-71





### A-72





### A-73

PANAMA 3 Bedrooms | 996 sq. ft.





### A-74

GULF <u>3 Bedrooms | 1,0</u>30 sq. ft.





### A-75





A-78

VENICE 3 Bedrooms | 1,088 sq. ft.





### A-79





### A-80





### A-82





### A-83





### A-84





A-85





### A-86





### A-<u>87</u>





### A-88