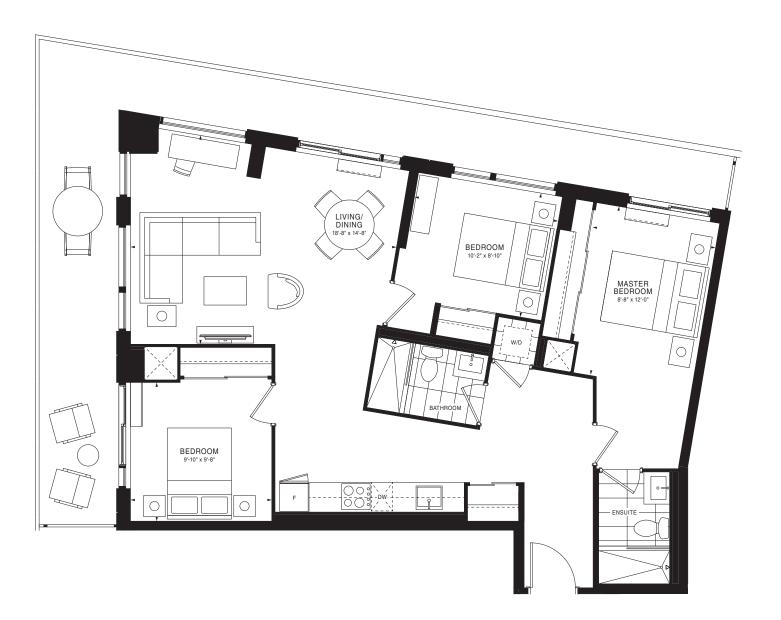

### A-51

NIDA 2 Bedrooms | 745 sq. ft.

A-52

PALANGA 2 Bedrooms | 731 sq. ft.

A-53

Ń

06

07