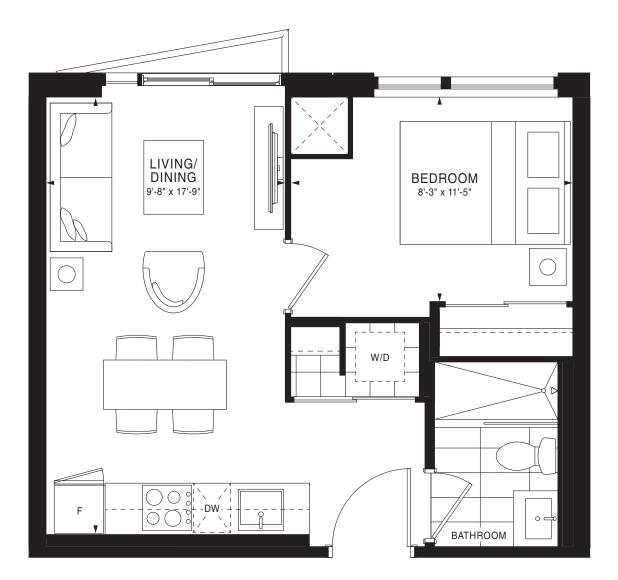

SANDBAR Studio | 339 sq. ft.









A-1

GALLEON Studio | 400 sq. ft.





#### A-3

BONDI <u>Stud</u>io | 432 sq. ft.





A-5





A-6





31

30 4

29

28

26

25

24

h

A-7

MINDIL Studio | 429 sq. ft.





A-8

#### WHITEHAVEN Studio | 421 sq. ft.

Ń

17



A-9





#### A-10





A-12





#### A-13





#### A-14

#### BRIDGEWATER 1 Bedroom | 470 sq. ft.





#### A-15





#### A-16





#### A-17





#### A-18





A-19















#### A-21





#### A-22





#### A-23





A-24







07

18



#### A-26





#### A-27





#### A-29





A-30





#### A-31

#### SILVERMINE 1 Bedroom | 676 sq. ft.





#### A-32





#### A-35





#### A-36

WESTBAY 1 Bedroom | 520 sq. ft.





A-<u>37</u>





#### A-38











#### A-39





#### A-40





A-41





A-43





27 10

26

25 13

24

23

29

11 12

14

22 21 20 19 FLOORS 7-10

02 03 04

15 16 17

L 05 07

A-44





29 01

28

27

26

23

10 [

ß

11

13

FLOORS 7-10

22 21 20 19

04

15 16

A-45





A-46





A-47





29

28

26

25

24

23



A-48





### A-49





29

28

27

25

24

23



A-