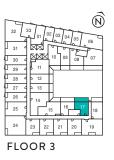

SANDBAR Studio | 339 sq. ft.









A-1

GALLEON Studio | 400 sq. ft.





#### A-3

BONDI <u>Stud</u>io | 432 sq. ft.





A-5





A-6





31

30 4

29

28

26

25

24

h

A-7

MINDIL Studio | 429 sq. ft.





A-8

#### WHITEHAVEN Studio | 421 sq. ft.

Ń

17



A-9





#### A-10





A-12





#### A-13





#### A-14

#### BRIDGEWATER 1 Bedroom | 470 sq. ft.





#### A-15





#### A-16





#### A-17





#### A-18





A-19















#### A-21





#### A-22





#### A-23





A-24







07

18



#### A-26





#### A-27





#### A-29





A-30





#### A-31

#### SILVERMINE 1 Bedroom | 676 sq. ft.





#### A-32





#### A-35





#### A-36

WESTBAY 1 Bedroom | 520 sq. ft.





A-<u>37</u>





#### A-38











#### A-39





#### A-40





A-41





A-43





27 10

26

25 13

24

23

29

11 12

14

22 21 20 19 FLOORS 7-10

02 03 04

15 16 17

L 05 07

A-44





29 01

28

27

26

23

10 [

ß

11

13

FLOORS 7-10

22 21 20 19

04

15 16

A-45





A-46





A-47





29