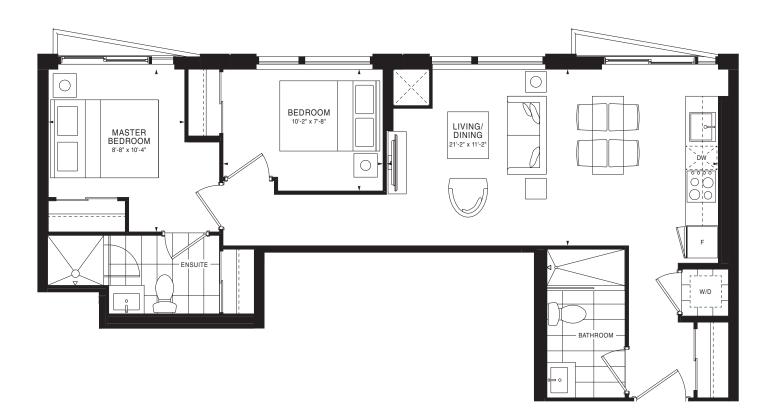

A-22





#### A-23





A-24







07

18



#### A-26





#### A-27





#### A-29





A-30





#### A-31

#### SILVERMINE 1 Bedroom | 676 sq. ft.





#### A-32





#### A-35





#### A-36

WESTBAY 1 Bedroom | 520 sq. ft.





A-<u>37</u>





#### A-38











#### A-39





#### A-40





A-41





A-43





27 10

26

25 13

24

23

29

11 12

14

22 21 20 19 FLOORS 7-10

02 03 04

15 16 17

L 05 07

A-44





29 01

28

27

26

23

10 [

ß

11

13

FLOORS 7-10

22 21 20 19

04

15 16

A-45





A-46





A-47





29

28

26

25

24

23



A-48





### A-49





29

28

27

25

24

23



A-50





### A-51

NIDA 2 Bedrooms | 745 sq. ft.





A-52

PALANGA 2 Bedrooms | 731 sq. ft.





A-53

Ń

06

07

19

20



ANCHOR <u>2 Bed</u>rooms | 716 sq. ft.





### A-56



A-57





### A-58

### CLIFTON <u>2 Bedro</u>oms + Den | 756 sq. ft.





A-62





### A-63

ASTOLA <u>2 Bedro</u>oms + Den | 821 sq. ft.



A-64





### A-65





### A-66





A-67

KATARA 3 Bedrooms | 891 sq. ft.





### A-68



A-69





### A-70





28

27

26

25

24

A-71





### A-72





### A-73

PANAMA 3 Bedrooms | 996 sq. ft.





### A-74

GULF <u>3 Bedrooms | 1,0</u>30 sq. ft.





### A-75





A-78

VENICE 3 Bedrooms | 1,088 sq. ft.





### A-79





### A-80





### A-82





### A-83





### A-84





A-85





### A-86





### A-<u>87</u>





### A-88