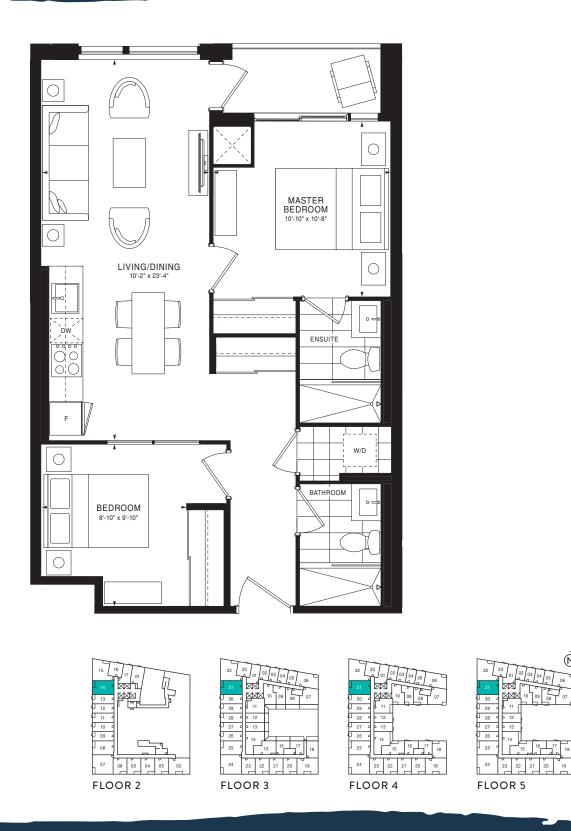

-17





#### A-18





A-19















#### A-21





#### A-22





#### A-23





A-24







07

18



#### A-26





#### A-27





#### A-29





A-30





#### A-31

#### SILVERMINE 1 Bedroom | 676 sq. ft.





#### A-32





#### A-35





#### A-36

WESTBAY 1 Bedroom | 520 sq. ft.





A-<u>37</u>





#### A-38











#### A-39





#### A-40





A-41





A-43





27 10

26

25 13

24

23

29

11 12

14

22 21 20 19 FLOORS 7-10

02 03 04

15 16 17

L 05 07

A-44





29 01

28

27

26

23

10 [

ß

11

13

FLOORS 7-10

22 21 20 19

04

15 16

A-45





A-46





A-47





29

28

26

25

24

23



A-48





### A-49





29

28

27

25

24

23



A-50





### A-51

NIDA 2 Bedrooms | 745 sq. ft.





A-52

PALANGA 2 Bedrooms | 731 sq. ft.





A-53

Ń

06

07

19

20



ANCHOR <u>2 Bed</u>rooms | 716 sq. ft.





### A-56



A-57





### A-58

### CLIFTON <u>2 Bedro</u>oms + Den | 756 sq. ft.





A-62





### A-63

ASTOLA <u>2 Bedro</u>oms + Den | 821 sq. ft.



A-64





### A-65





### A-66





A-67

KATARA 3 Bedrooms | 891 sq. ft.





### A-68



A-69





### A-70





28

27

26

25

24

A-71





### A-72





### A-73

PANAMA 3 Bedrooms | 996 sq. ft.





### A-74

GULF <u>3 Bedrooms | 1,0</u>30 sq. ft.





### A-75





A-78

VENICE 3 Bedrooms | 1,088 sq. ft.





### A-79





### A-80





### A-82





### A-83





### A-84





A-85





### A-86





### A-<u>87</u>





### A-88