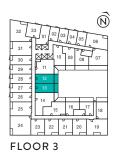

SANDBAR Studio | 339 sq. ft.









A-1

GALLEON Studio | 400 sq. ft.





#### A-3

BONDI <u>Stud</u>io | 432 sq. ft.





A-5





A-6





31

30 4

29

28

26

25

24

h

A-7

MINDIL Studio | 429 sq. ft.





A-8

#### WHITEHAVEN Studio | 421 sq. ft.

Ń

17



A-9





#### A-10





A-12





#### A-13





#### A-14

#### BRIDGEWATER 1 Bedroom | 470 sq. ft.





#### A-15





#### A-16





#### A-17





#### A-18





A-19















#### A-21





#### A-22





#### A-23





A-24







07

18



#### A-26





#### A-27





#### A-29





A-30





#### A-31

#### SILVERMINE 1 Bedroom | 676 sq. ft.





#### A-32





#### A-35





#### A-36

WESTBAY 1 Bedroom | 520 sq. ft.





A-<u>37</u>





#### A-38











#### A-39





#### A-40





A-41





A-43





27 10

26

25 13

24

23

29

11 12

14

22 21 20 19 FLOORS 7-10

02 03 04

15 16 17

L 05 07

A-44





29 01

28

27

26

23

10 [

ß

11

13

FLOORS 7-10

22 21 20 19

04

15 16

A-45





A-46





A-47





29

28

26

25

24

23



A-48





### A-49





29

28

27

25

24

23



A-50





###