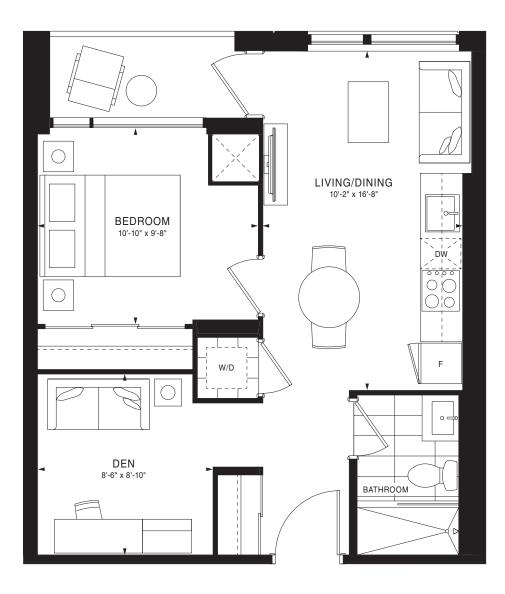

SANDBAR Studio | 339 sq. ft.









A-1

GALLEON Studio | 400 sq. ft.





#### A-3

BONDI <u>Stud</u>io | 432 sq. ft.





A-5





A-6





31

30 4

29

28

26

25

24

h

A-7

MINDIL Studio | 429 sq. ft.





A-8

#### WHITEHAVEN Studio | 421 sq. ft.

Ń

17



A-9





#### A-10





A-12





#### A-13





#### A-14

#### BRIDGEWATER 1 Bedroom | 470 sq. ft.





#### A-15





#### A-16





#### A-17





#### A-18





A-19















#### A-21





#### A-22





#### A-23





A-24







07

18



#### A-26





#### A-27





#### A-29





A-30





#### A-31

#### SILVERMINE 1 Bedroom | 676 sq. ft.





#### A-32





#### A-35





#### A-36

WESTBAY 1 Bedroom | 520 sq. ft.





A-<u>37</u>





#### A-38











#### A-39





#### A-40





A-41





A-43





27 10

26

25 13

24

23

29

11 12

14

22 21 20 19 FLOORS 7-10

02 03 04

15 16 17

L 05 07

A-44





29 01

28

27

26

23

10 [

ß

11

13

FLOORS 7-10

22 21 20 19

04

15 16

A-45





A-46





A-47





29

28

26

25

24

23



A-48





### A-49





29

28

27

25

24

23



A-50





### A-51

NIDA 2 Bedrooms | 745 sq. ft.





A-52

PALANGA 2 Bedrooms | 731 sq. ft.





A-53

Ń

06

07

19

20



ANCHOR <u>2 Bed</u>rooms | 716 sq. ft.





### A-56



A-57





### A-58

### CLIFTON <u>2 Bedro</u>oms + Den | 756 sq. ft.





A-62





### A-63

ASTOLA <u>2 Bedro</u>oms + Den | 821 sq. ft.



A-64





### A-65





### A-66





A-67

KATARA 3 Bedrooms | 891 sq. ft.





### A-68



A-69





### A-70





28

27

26