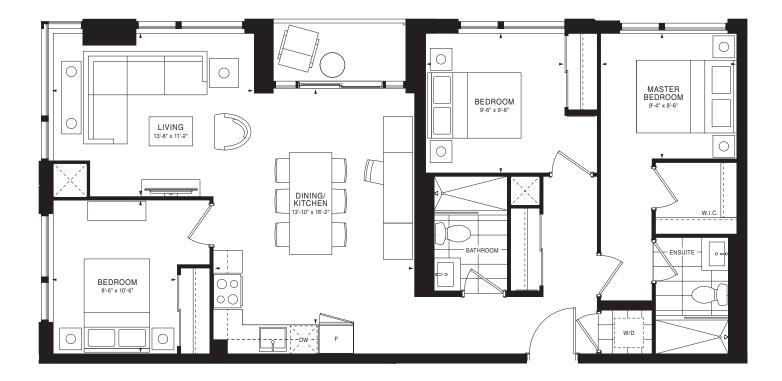

### A-51

NIDA 2 Bedrooms | 745 sq. ft.

A-52

PALANGA 2 Bedrooms | 731 sq. ft.

A-53

Ń

06

07