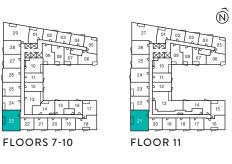

29

11 12

14

22 21 20 19 FLOORS 7-10

02 03 04

15 16 17

L 05 07

A-44

29 01

28

27

26

23

10 [

ß

11

13

FLOORS 7-10

22 21 20 19

04

15 16

A-45

A-46

A-47