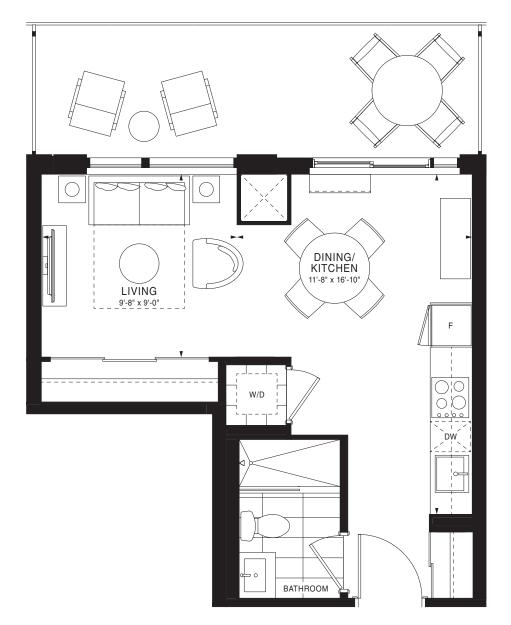

SANDBAR Studio | 339 sq. ft.









A-1

GALLEON Studio | 400 sq. ft.





#### A-3

BONDI <u>Stud</u>io | 432 sq. ft.





A-5





A-6





31

30 4

29

28

26

25

24

h

A-7

MINDIL Studio | 429 sq. ft.





A-8

#### WHITEHAVEN Studio | 421 sq. ft.

Ń

17



A-9





#### A-10





A-12





#### A-13





#### A-14

#### BRIDGEWATER 1 Bedroom | 470 sq. ft.





#### A-15





#### A-16





#### A-17





#### A-18





A-19















#### A-21





#### A-22





#### A-23





A-24







07

18



#### A-26





#### A-27





#### A-29





A-30





#### A-31

#### SILVERMINE 1 Bedroom | 676 sq. ft.





#### A-32





#### A-35





#### A-36

WESTBAY 1 Bedroom | 520 sq. ft.





A-<u>37</u>





#### A-38











#### A-39





#### A-40





A-41





A-43





27 10

26

25 13

24

23

29

11 12

14

22 21 20 19 FLOORS 7-10

02 03 04

15 16 17

L 05 07

A-44





29 01

28

27

26

23

10 [

ß

11

13

FLOORS 7-10

22 21 20 19

04

15 16

A-45





A-46





A-47





29