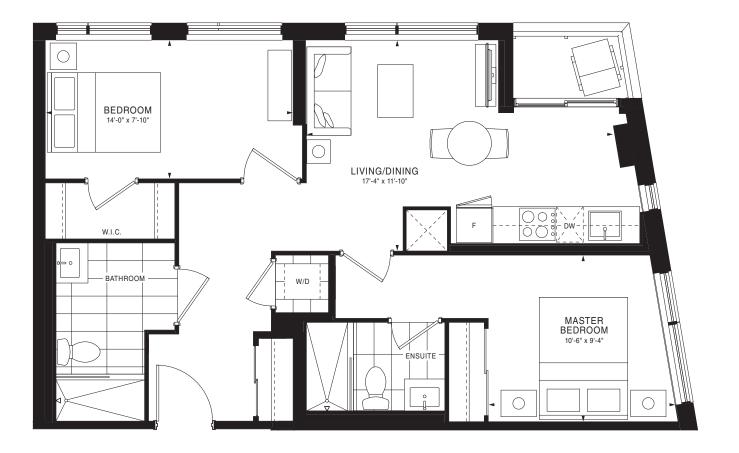

#### A-29





A-30





#### A-31

#### SILVERMINE 1 Bedroom | 676 sq. ft.





#### A-32





#### A-35





#### A-36

WESTBAY 1 Bedroom | 520 sq. ft.





A-<u>37</u>





#### A-38











#### A-39





#### A-40





A-41





A-43





27 10

26

25 13

24

23

29

11 12

14

22 21 20 19 FLOORS 7-10

02 03 04

15 16 17

L 05 07

A-44





29 01

28

27

26

23

10 [

ß

11

13

FLOORS 7-10

22 21 20 19

04

15 16

A-45





A-46





A-47





29

28

26

25

24

23



A-48





### A-49





29

28

27

25

24

23



A-50





### A-51

NIDA 2 Bedrooms | 745 sq. ft.





A-52

PALANGA 2 Bedrooms | 731 sq. ft.





A-53

Ń

06

07

19

20



ANCHOR <u>2 Bed</u>rooms | 716 sq. ft.





### A-56



A-57





### A-58

### CLIFTON <u>2 Bedro</u>oms + Den | 756 sq. ft.





A-62





### A-63

ASTOLA <u>2 Bedro</u>oms + Den | 821 sq. ft.



A-64





### A-65





### A-66





A-67

KATARA 3 Bedrooms | 891 sq. ft.





### A-68



A-69





### A-70





28

27

26

25

24

A-71





### A-72





### A-73

PANAMA 3 Bedrooms | 996 sq. ft.





### A-74

GULF <u>3 Bedrooms | 1,0</u>30 sq. ft.





### A-75





A-78

VENICE 3 Bedrooms | 1,088 sq. ft.





### A-79





### A-80





### A-82





### A-83





### A-84





A-85





### A-86





### A-<u>87</u>





### A-88