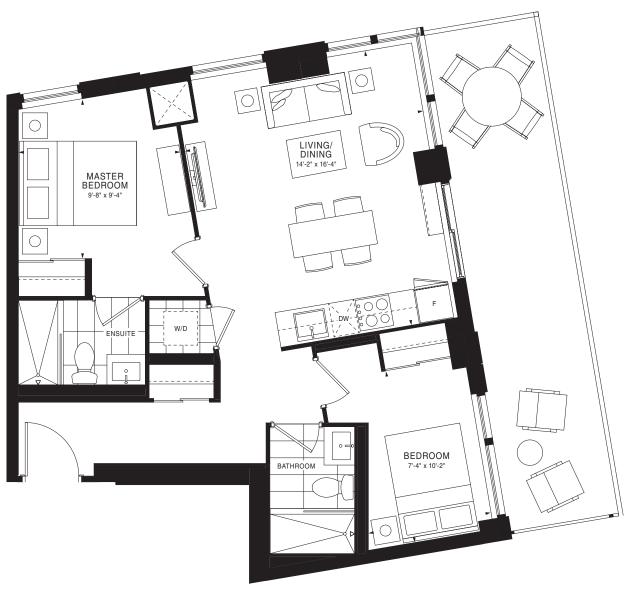

GEWATER 1 Bedroom | 470 sq. ft.





#### A-15





#### A-16





#### A-17





#### A-18





A-19















#### A-21





#### A-22





#### A-23





A-24







07

18



#### A-26





#### A-27





#### A-29





A-30





#### A-31

#### SILVERMINE 1 Bedroom | 676 sq. ft.





#### A-32





#### A-35





#### A-36

WESTBAY 1 Bedroom | 520 sq. ft.





A-<u>37</u>





#### A-38











#### A-39





#### A-40





A-41





A-43





27 10

26

25 13

24

23

29

11 12

14

22 21 20 19 FLOORS 7-10

02 03 04

15 16 17

L 05 07

A-44





29 01

28

27

26

23

10 [

ß

11

13

FLOORS 7-10

22 21 20 19

04

15 16

A-45





A-46





A-47





29

28

26

25

24

23



A-48





### A-49





29

28

27

25

24

23



A-50





### A-51

NIDA 2 Bedrooms | 745 sq. ft.





A-52

PALANGA 2 Bedrooms | 731 sq. ft.





A-53

Ń

06

07

19

20



ANCHOR <u>2 Bed</u>rooms | 716 sq. ft.





### A-56



A-57





### A-58

### CLIFTON <u>2 Bedro</u>oms + Den | 756 sq. ft.





A-62





### A-63

ASTOLA <u>2 Bedro</u>oms + Den | 821 sq. ft.



A-64





### A-65





### A-66





A-67

KATARA 3 Bedrooms | 891 sq. ft.





### A-68



A-69





### A-70





28

27

26

25

24

A-71





### A-72





### A-73

PANAMA 3 Bedrooms | 996 sq. ft.





### A-74

GULF <u>3 Bedrooms | 1,0</u>30 sq. ft.





### A-75





A-78

VENICE 3 Bedrooms | 1,088 sq. ft.





### A-79





### A-80





### A-82





### A-83





### A-84





A-85





### A-86





### A-<u>87</u>





### A-88