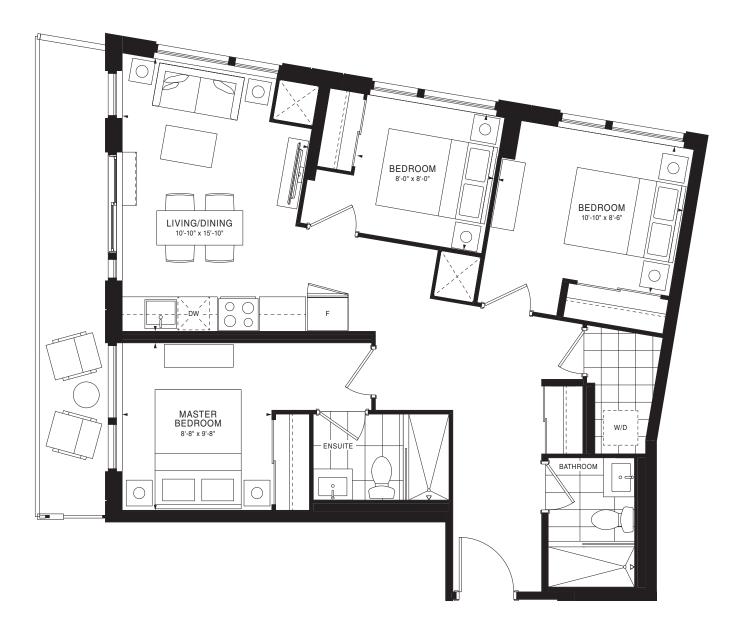

### A-51

NIDA 2 Bedrooms | 745 sq. ft.

A-52

PALANGA 2 Bedrooms | 731 sq. ft.

A-53

Ń

06

07