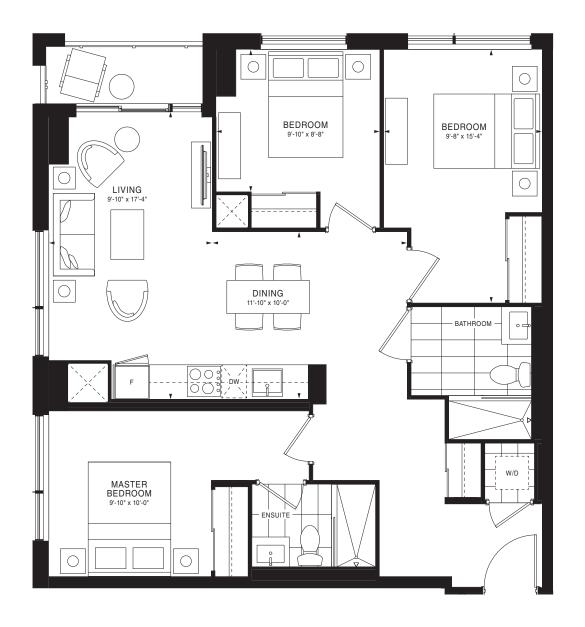

### A-51

NIDA 2 Bedrooms | 745 sq. ft.

A-52

PALANGA 2 Bedrooms | 731 sq. ft.

A-53

Ń

06

07