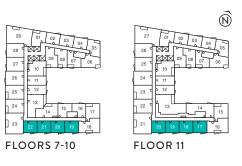

SANDBAR Studio | 339 sq. ft.









A-1

GALLEON Studio | 400 sq. ft.





#### A-3

BONDI <u>Stud</u>io | 432 sq. ft.





A-5





A-6





31

30 4

29

28

26

25

24

h

A-7

MINDIL Studio | 429 sq. ft.





A-8

#### WHITEHAVEN Studio | 421 sq. ft.

Ń

17



A-9





#### A-10





A-12





#### A-13





#### A-14

#### BRIDGEWATER 1 Bedroom | 470 sq. ft.





#### A-15





#### A-16





#### A-17





#### A-18





A-19















#### A-21





#### A-22





#### A-23





A-24







07

18



#### A-26





#### A-27





#### A-29





A-30





#### A-31

#### SILVERMINE 1 Bedroom | 676 sq. ft.





#### A-32





#### A-35





#### A-36

WESTBAY 1 Bedroom | 520 sq. ft.





A-<u>37</u>





#### A-38











#### A-39





#### A-40





A-41





A-43





27 10

26

25 13

24

23

29

11 12

14

22 21 20 19 FLOORS 7-10

02 03 04

15 16 17

L 05 07

A-44





29 01

28

27

26

23

10 [

ß

11

13

FLOORS 7-10

22 21 20 19

04

15 16

A-45





A-46





A-47





29

28

26

25

24

23



A-48





### A-49





29

28

27

25

24

23



A-50