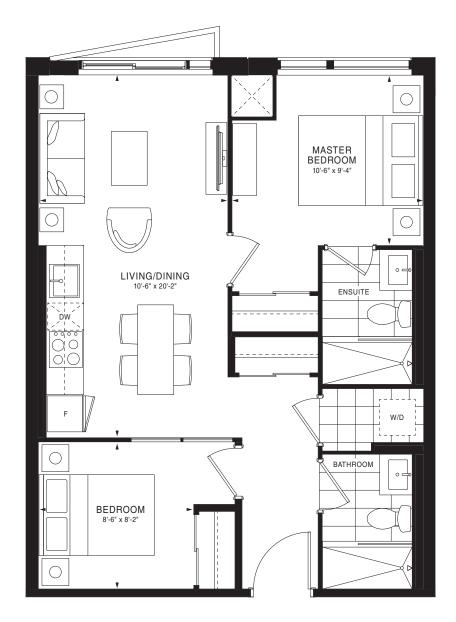

.

Ń

17



A-9





#### A-10





A-12





#### A-13





#### A-14

#### BRIDGEWATER 1 Bedroom | 470 sq. ft.





#### A-15





#### A-16





#### A-17





#### A-18





A-19















#### A-21





#### A-22





#### A-23





A-24







07

18



#### A-26





#### A-27





#### A-29





A-30





#### A-31

#### SILVERMINE 1 Bedroom | 676 sq. ft.





#### A-32





#### A-35





#### A-36

WESTBAY 1 Bedroom | 520 sq. ft.





A-<u>37</u>





#### A-38











#### A-39





#### A-40





A-41





A-43





27 10

26

25 13

24

23

29

11 12

14

22 21 20 19 FLOORS 7-10

02 03 04

15 16 17

L 05 07

A-44





29 01

28

27

26

23

10 [

ß

11

13

FLOORS 7-10

22 21 20 19

04

15 16

A-45





A-46





A-47





29

28

26

25

24

23



A-48





### A-49





29

28

27

25

24

23



A-50





### A-51

NIDA 2 Bedrooms | 745 sq. ft.





A-52

PALANGA 2 Bedrooms | 731 sq. ft.





A-53

Ń

06

07

19

20



ANCHOR <u>2 Bed</u>rooms | 716 sq. ft.





### A-56



A-57





### A-58

### CLIFTON <u>2 Bedro</u>oms + Den | 756 sq. ft.





A-62





### A-63

ASTOLA <u>2 Bedro</u>oms + Den | 821 sq. ft.



A-64





### A-65





### A-66





A-67

KATARA 3 Bedrooms | 891 sq. ft.





### A-68



A-69





### A-70





28

27

26

25

24

A-71





### A-72





### A-73

PANAMA 3 Bedrooms | 996 sq. ft.





### A-74

GULF <u>3 Bedrooms | 1,0</u>30 sq. ft.





### A-75





A-78

VENICE 3 Bedrooms | 1,088 sq. ft.





### A-79





### A-80





### A-82





### A-83





### A-84





A-85





### A-86





### A-<u>87</u>





### A-88