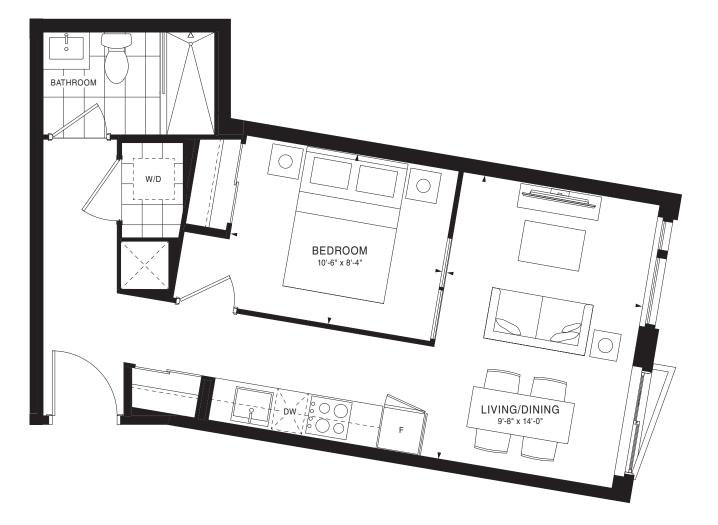

SANDBAR Studio | 339 sq. ft.









A-1

GALLEON Studio | 400 sq. ft.





#### A-3

BONDI <u>Stud</u>io | 432 sq. ft.





A-5





A-6





31

30 4

29

28

26

25

24

h

A-7

MINDIL Studio | 429 sq. ft.





A-8

#### WHITEHAVEN Studio | 421 sq. ft.

Ń

17



A-9





#### A-10





A-12





#### A-13





#### A-14

#### BRIDGEWATER 1 Bedroom | 470 sq. ft.





#### A-15





#### A-16





#### A-17





#### A-18





A-19















#### A-21





#### A-22





#### A-23





A-24







07

18



#### A-26





#### A-27





#### A-29





A-30





#### A-31

#### SILVERMINE 1 Bedroom | 676 sq. ft.





#### A-32





#### A-35





#### A-36

WESTBAY 1 Bedroom | 520 sq. ft.





A-<u>37</u>





#### A-38











#### A-39





#### A-40





A-41





A-43





27 10

26

25 13

24

23

29

11 12

14

22 21 20 19 FLOORS 7-10

02 03 04

15 16 17

L 05 07

A-44





29 01

28

27

26

23

10 [

ß

11

13

FLOORS 7-10

22 21 20 19

04

15 16

A-45





A-46





A-47





29

28

26

25

24

23



A-48





### A-49





29

28

27

25

24

23



A-50





### A-51

NIDA 2 Bedrooms | 745 sq. ft.





A-52

PALANGA 2 Bedrooms | 731 sq. ft.





A-53

Ń

06

07

19

20



ANCHOR <u>2 Bed</u>rooms | 716 sq. ft.





### A-56



A-57





### A-58

### CLIFTON <u>2 Bedro</u>oms + Den | 756 sq. ft.





A-62





### A-63

ASTOLA <u>2 Bedro</u>oms + Den | 821 sq. ft.



A-64





### A-65





### A-66





A-67

KATARA 3 Bedrooms | 891 sq. ft.





### A-68



A-