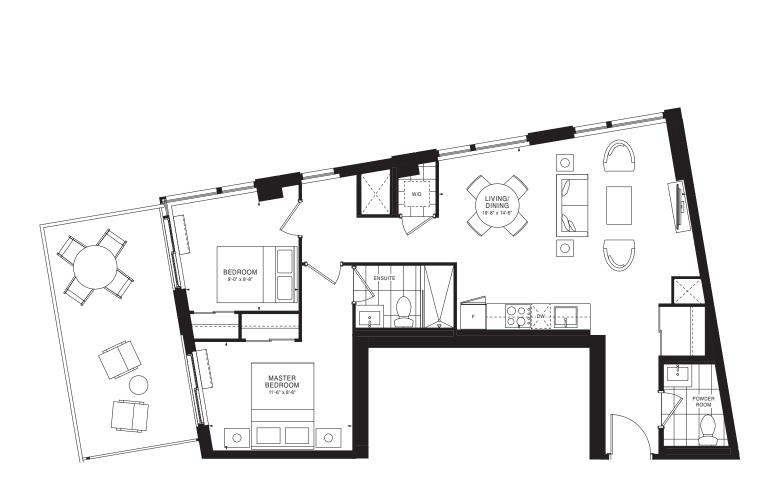

### A-51

NIDA 2 Bedrooms | 745 sq. ft.

A-52

PALANGA 2 Bedrooms | 731 sq. ft.

A-53

Ń

06

07