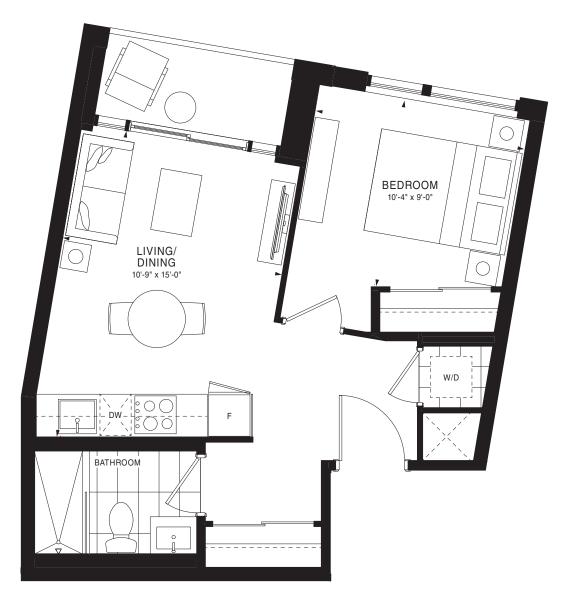

SANDBAR Studio | 339 sq. ft.









A-1

GALLEON Studio | 400 sq. ft.





#### A-3

BONDI <u>Stud</u>io | 432 sq. ft.





A-5





A-6





31

30 4

29

28

26

25

24

h

A-7

MINDIL Studio | 429 sq. ft.





A-8

#### WHITEHAVEN Studio | 421 sq. ft.

Ń

17



A-9





#### A-10





A-12





#### A-13





#### A-14

#### BRIDGEWATER 1 Bedroom | 470 sq. ft.





#### A-15





#### A-16





#### A-17





#### A-18





A-19















#### A-21





#### A-22





#### A-23





A-24







07

18



#### A-26





#### A-27





#### A-29





A-30





#### A-31

#### SILVERMINE 1 Bedroom | 676 sq. ft.





#### A-32





#### A-35





#### A-36

WESTBAY 1 Bedroom | 520 sq. ft.





A-<u>37</u>





#### A-38











#### A-39





#### A-40





A-41





A-43





27 10

26

25 13

24

23

29

11 12

14

22 21 20 19 FLOORS 7-10

02 03 04

15 16 17

L 05 07

A-44





29 01

28

27

26

23

10 [

ß

11

13

FLOORS 7-10

22 21 20 19

04

15 16

A-45





A-46





A-47





29

28

26

25

24

23



A-48





### A-49





29

28

27

25

24

23



A-50





### A-51

NIDA 2 Bedrooms | 745 sq. ft.





A-52

PALANGA 2 Bedrooms | 731 sq. ft.





A-53

Ń

06

07

19

20



ANCHOR <u>2 Bed</u>rooms | 7