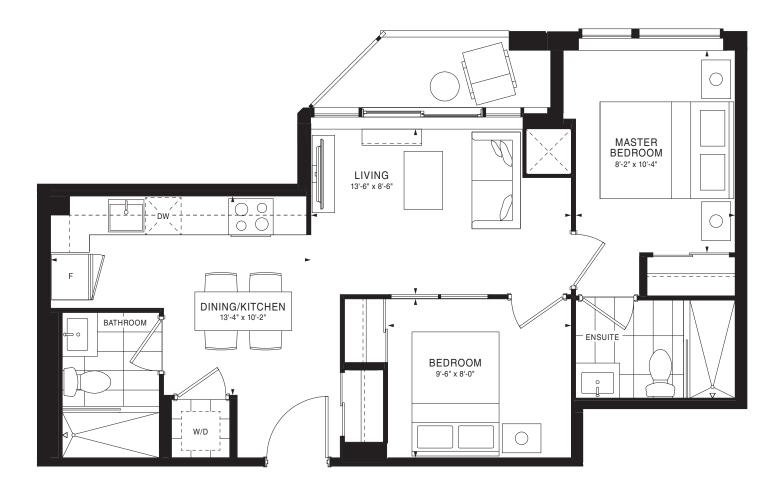

25

24

23



A-48





### A-49





29

28

27

25

24

23



A-50





### A-51

NIDA 2 Bedrooms | 745 sq. ft.





A-52

PALANGA 2 Bedrooms | 731 sq. ft.





A-53

Ń

06

07

19

20



ANCHOR <u>2 Bed</u>rooms | 716 sq. ft.





### A-56



A-57





### A-58

### CLIFTON <u>2 Bedro</u>oms + Den | 756 sq. ft.





A-62





### A-63

ASTOLA <u>2 Bedro</u>oms + Den | 821 sq. ft.



A-64





### A-65





### A-66





A-67

KATARA 3 Bedrooms | 891 sq. ft.





### A-68



A-69





### A-70





28

27

26

25

24

A-71





### A-72





### A-73

PANAMA 3 Bedrooms | 996 sq. ft.





### A-74

GULF <u>3 Bedrooms | 1,0</u>30 sq. ft.





### A-75





A-78

VENICE 3 Bedrooms | 1,088 sq. ft.





### A-79





### A-80





### A-82





### A-83





### A-84





A-85





### A-86





### A-<u>87</u>





### A-88