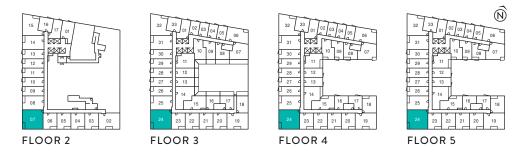

29

11 12

14

22 21 20 19 FLOORS 7-10

02 03 04

15 16 17

L 05 07

A-44

29 01

28

27

26

23

10 [

ß

11

13

FLOORS 7-10

22 21 20 19

04

15 16

A-45

A-46

A-47