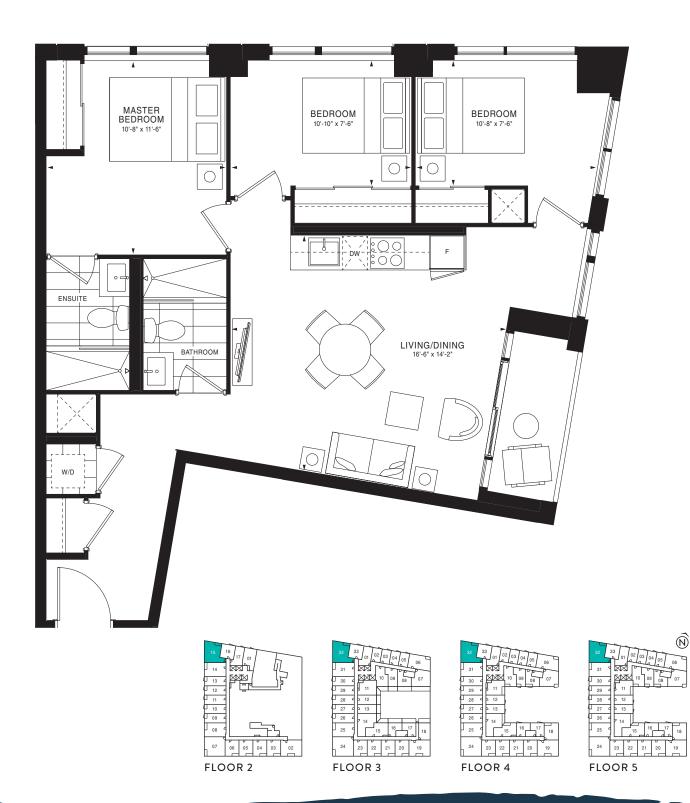

t.





A-<u>37</u>





#### A-38











#### A-39





#### A-40





A-41





A-43





27 10

26

25 13

24

23

29

11 12

14

22 21 20 19 FLOORS 7-10

02 03 04

15 16 17

L 05 07

A-44





29 01

28

27

26

23

10 [

ß

11

13

FLOORS 7-10

22 21 20 19

04

15 16

A-45





A-46





A-47





29

28

26

25

24

23



A-48





### A-49





29

28

27

25

24

23



A-50





### A-51

NIDA 2 Bedrooms | 745 sq. ft.





A-52

PALANGA 2 Bedrooms | 731 sq. ft.





A-53

Ń

06

07

19

20



ANCHOR <u>2 Bed</u>rooms | 716 sq. ft.





### A-56



A-57





### A-58

### CLIFTON <u>2 Bedro</u>oms + Den | 756 sq. ft.





A-62





### A-63

ASTOLA <u>2 Bedro</u>oms + Den | 821 sq. ft.



A-64





### A-65





### A-66





A-67

KATARA 3 Bedrooms | 891 sq. ft.





### A-68



A-69





### A-70





28

27

26

25

24

A-71





### A-72





### A-73

PANAMA 3 Bedrooms | 996 sq. ft.





### A-74

GULF <u>3 Bedrooms | 1,0</u>30 sq. ft.





### A-75





A-78

VENICE 3 Bedrooms | 1,088 sq. ft.





### A-79





### A-80





### A-82





### A-83





### A-84





A-85





### A-86





### A-<u>87</u>





### A-88