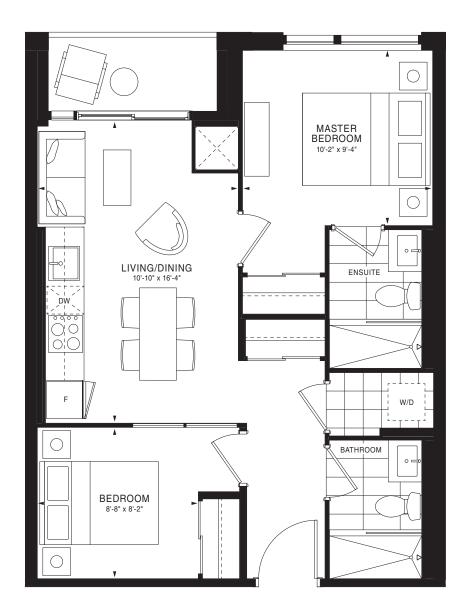

### A-51

NIDA 2 Bedrooms | 745 sq. ft.

A-52

PALANGA 2 Bedrooms | 731 sq. ft.

A-53

Ń

06

07