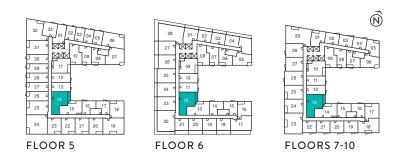

A-27





#### A-29





A-30





#### A-31

#### SILVERMINE 1 Bedroom | 676 sq. ft.





#### A-32





#### A-35





#### A-36

WESTBAY 1 Bedroom | 520 sq. ft.





A-<u>37</u>





#### A-38











#### A-39





#### A-40





A-41





A-43





27 10

26

25 13

24

23

29

11 12

14

22 21 20 19 FLOORS 7-10

02 03 04

15 16 17

L 05 07

A-44





29 01

28

27

26

23

10 [

ß

11

13

FLOORS 7-10

22 21 20 19

04

15 16

A-45





A-46





A-47





29

28

26

25

24

23



A-48





### A-49





29

28

27

25

24

23



A-50





### A-51

NIDA 2 Bedrooms | 745 sq. ft.





A-52

PALANGA 2 Bedrooms | 731 sq. ft.





A-53

Ń

06

07

19

20



ANCHOR <u>2 Bed</u>rooms | 716 sq. ft.





### A-56



A-57





### A-58

### CLIFTON <u>2 Bedro</u>oms + Den | 756 sq. ft.





A-62





### A-63

ASTOLA <u>2 Bedro</u>oms + Den | 821 sq. ft.



A-64





### A-65





### A-66





A-67

KATARA 3 Bedrooms | 891 sq. ft.





### A-68



A-69





### A-70





28

27

26

25

24

A-71





### A-72





### A-73

PANAMA 3 Bedrooms | 996 sq. ft.





### A-74

GULF <u>3 Bedrooms | 1,0</u>30 sq. ft.





### A-75





A-78

VENICE 3 Bedrooms | 1,088 sq. ft.





### A-79





### A-80





### A-82





### A-83





### A-84





A-85





### A-86





### A-<u>87</u>





### A-88