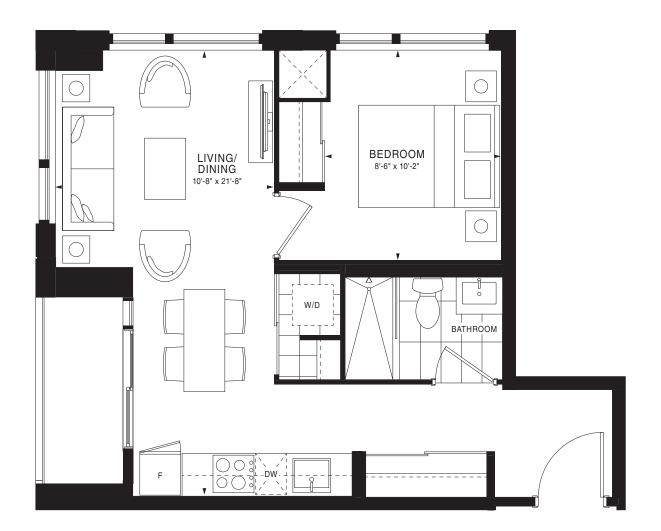

SANDBAR Studio | 339 sq. ft.









A-1

GALLEON Studio | 400 sq. ft.





#### A-3

BONDI <u>Stud</u>io | 432 sq. ft.





A-5





A-6





31

30 4

29

28

26

25

24

h

A-7

MINDIL Studio | 429 sq. ft.





A-8

#### WHITEHAVEN Studio | 421 sq. ft.

Ń

17



A-9





#### A-10





A-12





#### A-13





#### A-14

#### BRIDGEWATER 1 Bedroom | 470 sq. ft.





#### A-15





#### A-16





#### A-17





#### A-18





A-19















#### A-21





#### A-22





#### A-23





A-24







07

18



#### A-26





#### A-27





#### A-29





A-30





#### A-31

#### SILVERMINE 1 Bedroom | 676 sq. ft.





#### A-32





#### A-35





#### A-36

WESTBAY 1 Bedroom | 520 sq. ft.





A-<u>37</u>





#### A-38











#### A-39





#### A-40





A-41





A-43





27 10

26

25 13

24

23

29

11 12

14

22 21 20 19 FLOORS 7-10

02 03 04

15 16 17

L 05 07

A-44





29 01

28

27

26

23

10 [

ß

11

13

FLOORS 7-10

22 21 20 19

04

15 16

A-45





A-46





A-47





29

28

26

25

24

23



A-48





### A-49





29

28

27

25

24

23



A-50





### A-51

NIDA 2 Bedrooms | 745 sq. ft.





A-52

PALANGA 2 Bedrooms | 731 sq. ft.





A-53

Ń

06

07

19

20



ANCHOR <u>2 Bed</u>rooms | 716 sq. ft.





### A-56



A-57





### A-58

### CLI