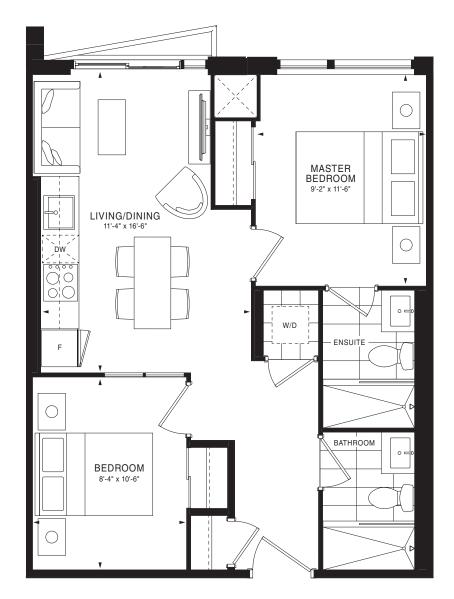

ft.





A-8

#### WHITEHAVEN Studio | 421 sq. ft.

Ń

17



A-9





#### A-10





A-12





#### A-13





#### A-14

#### BRIDGEWATER 1 Bedroom | 470 sq. ft.





#### A-15





#### A-16





#### A-17





#### A-18





A-19















#### A-21





#### A-22





#### A-23





A-24







07

18



#### A-26





#### A-27





#### A-29





A-30





#### A-31

#### SILVERMINE 1 Bedroom | 676 sq. ft.





#### A-32





#### A-35





#### A-36

WESTBAY 1 Bedroom | 520 sq. ft.





A-<u>37</u>





#### A-38











#### A-39





#### A-40





A-41





A-43





27 10

26

25 13

24

23

29

11 12

14

22 21 20 19 FLOORS 7-10

02 03 04

15 16 17

L 05 07

A-44





29 01

28

27

26

23

10 [

ß

11

13

FLOORS 7-10

22 21 20 19

04

15 16

A-45





A-46





A-47





29

28

26

25

24

23



A-48





### A-49





29

28

27

25

24

23



A-50





### A-51

NIDA 2 Bedrooms | 745 sq. ft.





A-52

PALANGA 2 Bedrooms | 731 sq. ft.





A-53

Ń

06

07

19

20



ANCHOR <u>2 Bed</u>rooms | 716 sq. ft.





### A-56



A-57





### A-58

### CLIFTON <u>2 Bedro</u>oms + Den | 756 sq. ft.





A-62





### A-63

ASTOLA <u>2 Bedro</u>oms + Den | 821 sq. ft.



A-64





### A-65





### A-66





A-67

KATARA 3 Bedrooms | 891 sq. ft.





### A-68



A-69





### A-70





28

27

26

25

24

A-71





### A-72





### A-73

PANAMA 3 Bedrooms | 996 sq. ft.





### A-74

GULF <u>3 Bedrooms | 1,0</u>30 sq. ft.





### A-75





A-78

VENICE 3 Bedrooms | 1,088 sq. ft.





### A-79





### A-80





### A-82





### A-83





### A-84





A-85