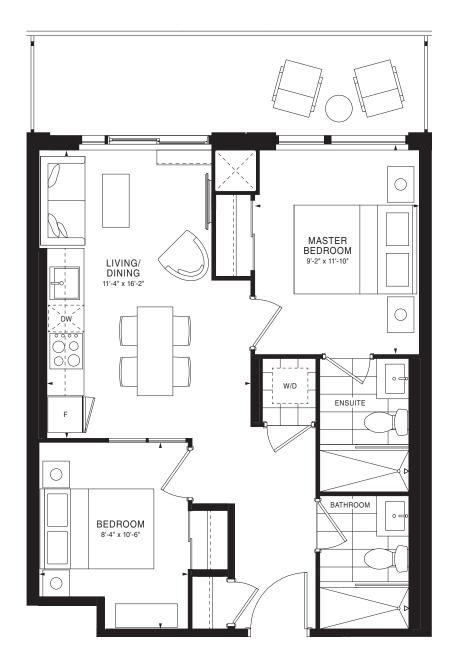

SANDBAR Studio | 339 sq. ft.









A-1

GALLEON Studio | 400 sq. ft.





#### A-3

BONDI <u>Stud</u>io | 432 sq. ft.





A-5





A-6





31

30 4

29

28

26

25

24

h

A-7

MINDIL Studio | 429 sq. ft.





A-8

#### WHITEHAVEN Studio | 421 sq. ft.

Ń

17



A-9





#### A-10





A-12





#### A-13





#### A-14

#### BRIDGEWATER 1 Bedroom | 470 sq. ft.





#### A-15





#### A-16





#### A-17





#### A-18





A-19















#### A-21





#### A-22





#### A-23





A-24







07

18



#### A-26





#### A-27





#### A-29





A-30





#### A-31

#### SILVERMINE 1 Bedroom | 676 sq. ft.





#### A-32





#### A-35





#### A-36

WESTBAY 1 Bedroom | 520 sq. ft.





A-<u>37</u>





#### A-38











#### A-39





#### A-40





A-41





A-43





27 10

26

25 13

24

23

29

11 12

14

22 21 20 19 FLOORS 7-10

02 03 04

15 16 17

L 05 07

A-44





29 01

28

27

26

23

10 [

ß

11

13

FLOORS 7-10

22 21 20 19

04

15 16

A-45





A-46





A-47





29

28

26

25

24

23



A-48





### A-49





29

28

27

25

24

23



A-50





### A-51

NIDA 2 Bedrooms | 745 sq. ft.





A-52

PALANGA 2 Bedrooms | 731 sq. ft.





A-53

Ń

06

07

19

20



ANCHOR <u>2 Bed</u>rooms | 716 sq. ft.





### A-56



A-57





### A-58

### CLIFTON <u>2 Bedro</u>oms + Den | 756 sq. ft.





A-62





### A-63

ASTOLA <u>2 Bedro</u>oms + Den | 821 sq. ft.



A-64





### A-65





### A-66





A-67

KATARA 3 Bedrooms | 891 sq. ft.





### A-68



A-69





### A-70





28

27

26

25

24

A-71





### A-72





### A-73

PA