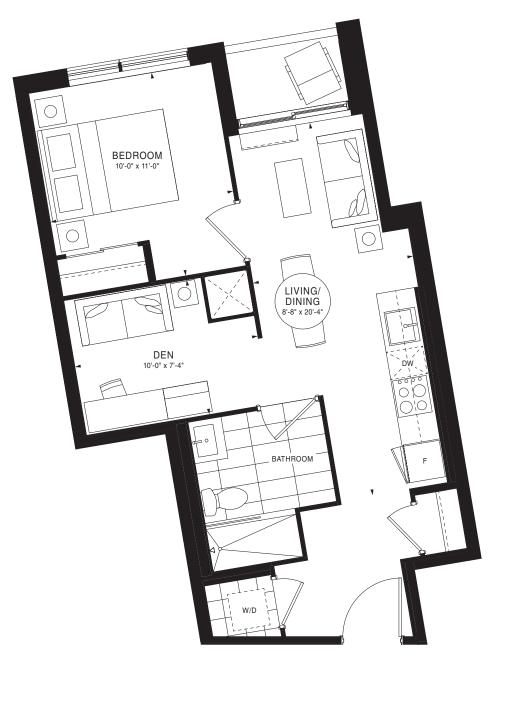

A-47





29

28

26

25

24

23



A-48





### A-49





29

28

27

25

24

23



A-50





### A-51

NIDA 2 Bedrooms | 745 sq. ft.





A-52

PALANGA 2 Bedrooms | 731 sq. ft.





A-53

Ń

06

07

19

20



ANCHOR <u>2 Bed</u>rooms | 716 sq. ft.





### A-56



A-57





### A-58

### CLIFTON <u>2 Bedro</u>oms + Den | 756 sq. ft.





A-62





### A-63

ASTOLA <u>2 Bedro</u>oms + Den | 821 sq. ft.



A-64





### A-65





### A-66





A-67

KATARA 3 Bedrooms | 891 sq. ft.





### A-68



A-69





### A-70





28

27

26

25

24

A-71





### A-72





### A-73

PANAMA 3 Bedrooms | 996 sq. ft.





### A-74

GULF <u>3 Bedrooms | 1,0</u>30 sq. ft.





### A-75





A-78

VENICE 3 Bedrooms | 1,088 sq. ft.





### A-79





### A-80





### A-82





### A-83





### A-84





A-85





### A-86





### A-<u>87</u>





### A-88