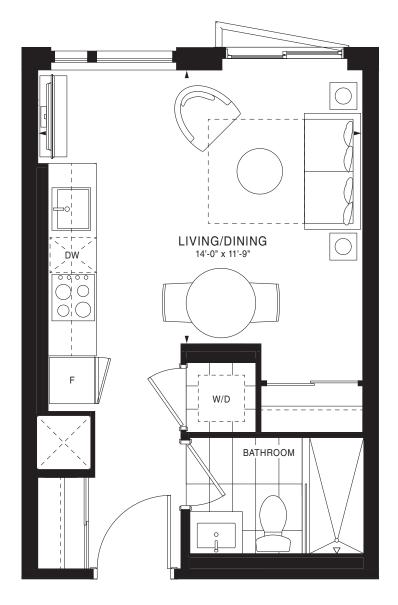

SANDBAR Studio | 339 sq. ft.









A-1

GALLEON Studio | 400 sq. ft.





#### A-3

BONDI <u>Stud</u>io | 432 sq. ft.





A-5





A-6





31

30 4

29

28

26

25

24

h

A-7

MINDIL Studio | 429 sq. ft.





A-8

#### WHITEHAVEN Studio | 421 sq. ft.

Ń

17



A-9





#### A-10





A-12





#### A-13





#### A-14

#### BRIDGEWATER 1 Bedroom | 470 sq. ft.





#### A-15





#### A-16





#### A-17





#### A-18





A-19















#### A-21





#### A-22





#### A-23





A-24







07

18



#### A-26





#### A-27





#### A-29





A-30





#### A-31

#### SILVERMINE 1 Bedroom | 676 sq. ft.





#### A-32





#### A-35





#### A-36

WESTBAY 1 Bedroom | 520 sq. ft.





A-<u>37</u>





#### A-38











#### A-39





#### A-40





A-41





A-43





27 10

26

25 13

24

23

29

11