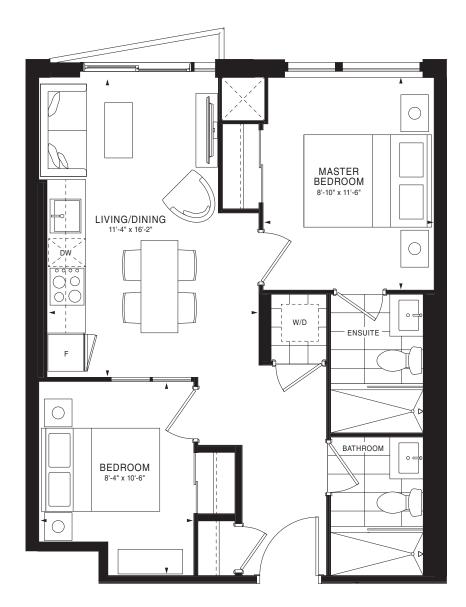

SANDBAR Studio | 339 sq. ft.









A-1

GALLEON Studio | 400 sq. ft.





#### A-3

BONDI <u>Stud</u>io | 432 sq. ft.





A-5





A-6





31

30 4

29

28

26

25

24

h

A-7

MINDIL Studio | 429 sq. ft.





A-8

#### WHITEHAVEN Studio | 421 sq. ft.

Ń

17



A-9





#### A-10





A-12





#### A-13





#### A-14

#### BRIDGEWATER 1 Bedroom | 470 sq. ft.





#### A-15





#### A-16





#### A-17





#### A-18





A-19















#### A-21





#### A-22





#### A-23





A-24







07

18



#### A-26





#### A-27





#### A-29





A-30





#### A-31

#### SILVERMINE 1 Bedroom | 676 sq. ft.





#### A-32





#### A-35





#### A-36

WESTBAY 1 Bedroom | 520 sq. ft.





A-<u>37</u>





#### A-38











#### A-39





#### A-40





A-41





A-43





27 10

26

25 13

24

23

29

11 12

14

22 21 20 19 FLOORS 7-10

02 03 04

15 16 17

L 05 07

A-44





29 01

28

27

26

23

10 [

ß

11

13

FLOORS 7-10

22 21 20 19

04

15 16

A-45





A-46





A-47





29

28

26

25

24

23



A-48





### A-49





29

28

27

25

24

23



A-50





### A-51

NIDA 2 Bedrooms | 745 sq. ft.





A-52

PALANGA 2 Bedrooms | 731 sq. ft.





A-53

Ń

06

07

19

20



ANCHOR <u>2 Bed</u>rooms | 716 sq. ft.





### A-56



A-57





### A-58

### CLIFTON <u>2 Bedro</u>oms + Den | 756 sq. ft.





A-62





### A-63

ASTOLA <u>2 Bedro</u>oms + Den | 821 sq. ft.



A-64





### A-65





### A-66





A-67

KATARA 3 Bedrooms | 891 sq. ft.





### A-68



A-69





### A-70





28

27

26

25

24

A-71





### A-72





### A-73

PANAMA 3 Bed