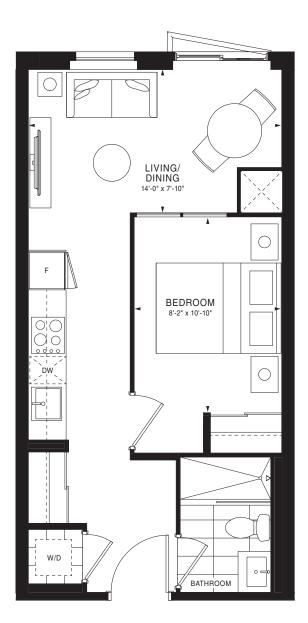

SANDBAR Studio | 339 sq. ft.









A-1

GALLEON Studio | 400 sq. ft.





#### A-3

BONDI <u>Stud</u>io | 432 sq. ft.





A-5





A-6





31

30 4

29

28

26

25

24

h

A-7

MINDIL Studio | 429 sq. ft.





A-8

#### WHITEHAVEN Studio | 421 sq. ft.

Ń

17



A-9





#### A-10





A-12





#### A-13





#### A-14

#### BRIDGEWATER 1 Bedroom | 470 sq. ft.





#### A-15





#### A-16





#### A-17





#### A-18





A-19















#### A-21





#### A-22





#### A-23





A-24







07

18



#### A-26





#### A-27





#### A-29





A-30





#### A-31

#### SILVERMINE 1 Bedroom | 676 sq. ft.





#### A-32





#### A-35





#### A-36

WESTBAY 1 Bedroom | 520 sq. ft.





A-<u>37</u>





#### A-38











#### A-39





#### A-40





A-41





A-43





27 10

26

25 13

24

23

29

11 12

14

22 21 20 19 FLOORS 7-10

02 03 04

15 16 17

L 05 07

A-44





29 01

28

27

26

23

10 [

ß

11

13

FLOORS 7-10

22 21 20 19

04

15 16

A-45





A-46





A-47





29

28

26

25

24

23



A-48





### A-49





29

28

27

25

24

23



A-50





### A-51

NIDA 2