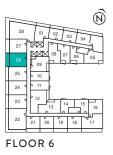

429 sq. ft.





A-8

#### WHITEHAVEN Studio | 421 sq. ft.

Ń

17



A-9





#### A-10





A-12





#### A-13





#### A-14

#### BRIDGEWATER 1 Bedroom | 470 sq. ft.





#### A-15





#### A-16





#### A-17





#### A-18





A-19















#### A-21





#### A-22





#### A-23





A-24







07

18



#### A-26





#### A-27





#### A-29





A-30





#### A-31

#### SILVERMINE 1 Bedroom | 676 sq. ft.





#### A-32





#### A-35





#### A-36

WESTBAY 1 Bedroom | 520 sq. ft.





A-<u>37</u>





#### A-38











#### A-39





#### A-40





A-41





A-43





27 10

26

25 13

24

23

29

11 12

14

22 21 20 19 FLOORS 7-10

02 03 04

15 16 17

L 05 07

A-44





29 01

28

27

26

23

10 [

ß

11

13

FLOORS 7-10

22 21 20 19

04

15 16

A-45





A-46





A-47





29

28

26

25

24

23



A-48





### A-49





29

28

27

25

24

23



A-50





### A-51

NIDA 2 Bedrooms | 745 sq. ft.





A-52

PALANGA 2 Bedrooms | 731 sq. ft.





A-53

Ń

06

07

19

20



ANCHOR <u>2 Bed</u>rooms | 716 sq. ft.





### A-56



A-57





### A-58

### CLIFTON <u>2 Bedro</u>oms + Den | 756 sq. ft.





A-62





### A-63

ASTOLA <u>2 Bedro</u>oms + Den | 821 sq. ft.



A-64





### A-65





### A-66





A-67

KATARA 3 Bedrooms | 891 sq. ft.





### A-68



A-69





### A-70





28

27

26

25

24

A-71





### A-72





### A-73

PANAMA 3 Bedrooms | 996 sq. ft.





### A-74

GULF <u>3 Bedrooms | 1,0</u>30 sq. ft.





### A-75





A-78

VENICE 3 Bedrooms | 1,088 sq. ft.





### A-79





### A-80





### A-82





### A-83





### A-84