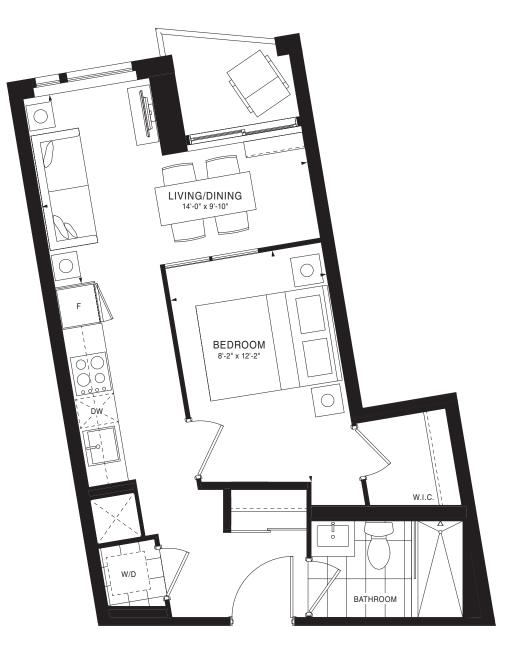

4

15 16

A-45





A-46





A-47





29

28

26

25

24

23



A-48





### A-49





29

28

27

25

24

23



A-50





### A-51

NIDA 2 Bedrooms | 745 sq. ft.





A-52

PALANGA 2 Bedrooms | 731 sq. ft.





A-53

Ń

06

07

19

20



ANCHOR <u>2 Bed</u>rooms | 716 sq. ft.





### A-56



A-57





### A-58

### CLIFTON <u>2 Bedro</u>oms + Den | 756 sq. ft.





A-62





### A-63

ASTOLA <u>2 Bedro</u>oms + Den | 821 sq. ft.



A-64





### A-65





### A-66





A-67

KATARA 3 Bedrooms | 891 sq. ft.





### A-68



A-69





### A-70





28

27

26

25

24

A-71





### A-72





### A-73

PANAMA 3 Bedrooms | 996 sq. ft.





### A-74

GULF <u>3 Bedrooms | 1,0</u>30 sq. ft.





### A-75





A-78

VENICE 3 Bedrooms | 1,088 sq. ft.





### A-79





### A-80





### A-82





### A-83





### A-84





A-85





### A-86





### A-<u>87</u>





### A-88