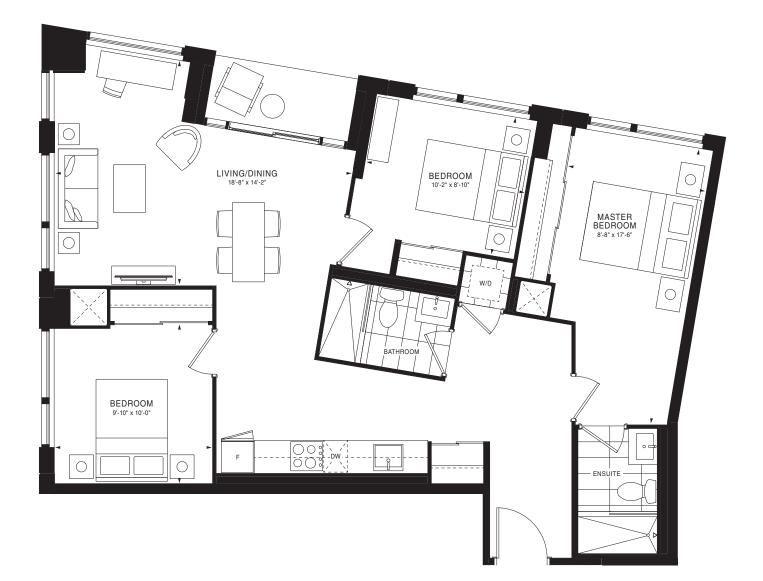

[

ß

11

13

FLOORS 7-10

22 21 20 19

04

15 16

A-45





A-46





A-47





29

28

26

25

24

23



A-48





### A-49





29

28

27

25

24

23



A-50





### A-51

NIDA 2 Bedrooms | 745 sq. ft.





A-52

PALANGA 2 Bedrooms | 731 sq. ft.





A-53

Ń

06

07

19

20



ANCHOR <u>2 Bed</u>rooms | 716 sq. ft.





### A-56



A-57





### A-58

### CLIFTON <u>2 Bedro</u>oms + Den | 756 sq. ft.





A-62





### A-63

ASTOLA <u>2 Bedro</u>oms + Den | 821 sq. ft.



A-64





### A-65





### A-66





A-67

KATARA 3 Bedrooms | 891 sq. ft.





### A-68



A-69





### A-70





28

27

26

25

24

A-71





### A-72





### A-73

PANAMA 3 Bedrooms | 996 sq. ft.





### A-74

GULF <u>3 Bedrooms | 1,0</u>30 sq. ft.





### A-75





A-78

VENICE 3 Bedrooms | 1,088 sq. ft.





### A-79





### A-80





### A-82





### A-83





### A-84





A-85





### A-86





### A-<u>87</u>





### A-88