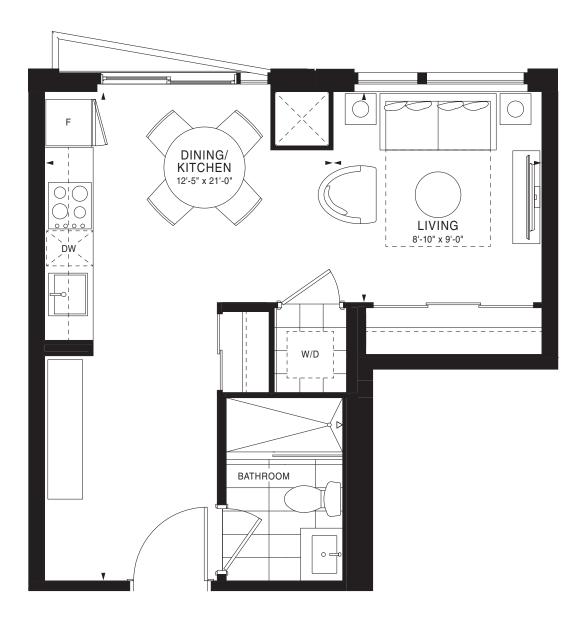

SANDBAR Studio | 339 sq. ft.









A-1

GALLEON Studio | 400 sq. ft.





#### A-3

BONDI <u>Stud</u>io | 432 sq. ft.





A-5





A-6





31

30 4

29

28

26

25

24

h

A-7

MINDIL Studio | 429 sq. ft.





A-8

#### WHITEHAVEN Studio | 421 sq. ft.

Ń

17



A-9





#### A-10





A-12





#### A-13





#### A-14

#### BRIDGEWATER 1 Bedroom | 470 sq. ft.





#### A-15





#### A-16





#### A-17





#### A-18





A-19















#### A-21





#### A-22





#### A-23





A-24







07

18



#### A-26





#### A-27





#### A-29





A-30





#### A-31

#### SILVERMINE 1 Bedroom | 676 sq. ft.





#### A-32





#### A-35





#### A-36

WESTBAY 1 Bedroom | 520 sq. ft.





A-<u>37</u>





#### A-38











#### A-39





#### A-40





A-41





A-43





27 10

26

25 13

24

23

29

11 12

14

22 21 20 19 FLOORS 7-10

02 03 04

15 16 17

L 05 07

A-44





29 01

28

27

26

2