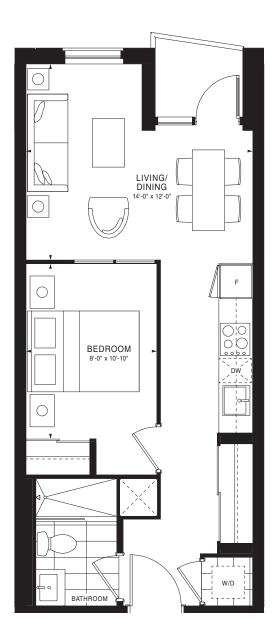

SANDBAR Studio | 339 sq. ft.









A-1

GALLEON Studio | 400 sq. ft.





#### A-3

BONDI <u>Stud</u>io | 432 sq. ft.





A-5





A-6





31

30 4

29

28

26

25

24

h

A-7

MINDIL Studio | 429 sq. ft.





A-8

#### WHITEHAVEN Studio | 421 sq. ft.

Ń

17



A-9





#### A-10





A-12





#### A-13





#### A-14

#### BRIDGEWATER 1 Bedroom | 470 sq. ft.





#### A-15





#### A-16





#### A-17





#### A-18





A-19















#### A-21





#### A-22





#### A-23





A-24







07

18



#### A-26





#### A-27





#### A-29





A-30





#### A-31

#### SILVERMINE 1 Bedroom | 676 sq. ft.





#### A-32





#### A-35





#### A-36

WESTBAY 1 Bedroom | 520 sq. ft.





A-<u>37</u>





#### A-38











#### A-39





#### A-40





A-41





A-43





27 10

26

25 13

24

23

29

11 12

14

22 21 20 19 FLOORS 7-10

02 03 04

15 16 17

L 05 07

A-44





29 01

28

27

26

23

10 [

ß

11

13

FLOORS 7-10

22 21 20 19

04

15 16

A-45





A-46





A-47





29

28

26

25

24

23



A-48





### A-49





29

28

27

25

24

23



A-50





### A-51

NIDA 2 Bedrooms | 745 sq. ft.





A-52

PALANGA 2 Bedrooms | 731 sq. ft.





A-53

Ń

06

07

19

20



ANCHOR <u>2 Bed</u