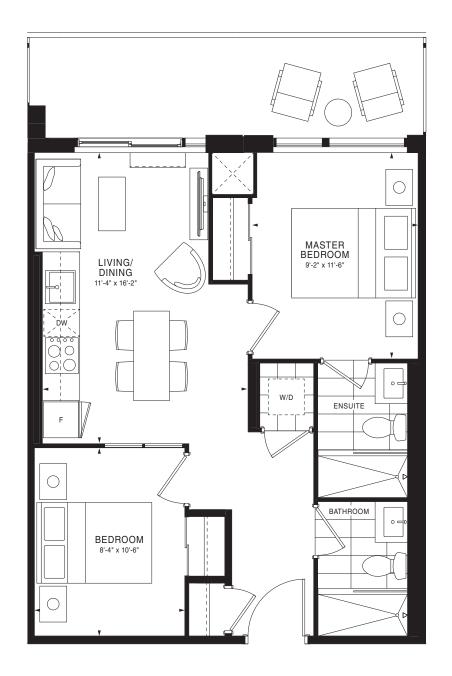

| 429 sq. ft.





A-8

#### WHITEHAVEN Studio | 421 sq. ft.

Ń

17



A-9





#### A-10





A-12





#### A-13





#### A-14

#### BRIDGEWATER 1 Bedroom | 470 sq. ft.





#### A-15





#### A-16





#### A-17





#### A-18





A-19















#### A-21





#### A-22





#### A-23





A-24







07

18



#### A-26





#### A-27





#### A-29





A-30





#### A-31

#### SILVERMINE 1 Bedroom | 676 sq. ft.





#### A-32





#### A-35





#### A-36

WESTBAY 1 Bedroom | 520 sq. ft.





A-<u>37</u>





#### A-38











#### A-39





#### A-40





A-41





A-43





27 10

26

25 13

24

23

29

11 12

14

22 21 20 19 FLOORS 7-10

02 03 04

15 16 17

L 05 07

A-44





29 01

28

27

26

23

10 [

ß

11

13

FLOORS 7-10

22 21 20 19

04

15 16

A-45





A-46





A-47





29

28

26

25

24

23



A-48





### A-49





29

28

27

25

24

23



A-50





### A-51

NIDA 2 Bedrooms | 745 sq. ft.





A-52

PALANGA 2 Bedrooms | 731 sq. ft.





A-53

Ń

06

07

19

20



ANCHOR <u>2 Bed</u>rooms | 716 sq. ft.





### A-56



A-57





### A-58

### CLIFTON <u>2 Bedro</u>oms + Den | 756 sq. ft.





A-62





### A-63

ASTOLA <u>2 Bedro</u>oms + Den | 821 sq. ft.



A-64





### A-65





### A-66





A-67

KATARA 3 Bedrooms | 891 sq. ft.





### A-68



A-69





### A-70





28

27

26

25

24

A-71





### A-72





### A-73

PANAMA 3 Bedrooms | 996 sq. ft.





### A-74

GULF <u>3 Bedrooms | 1,0</u>30 sq. ft.





### A-75





A-78

VENICE 3 Bedrooms | 1,088 sq. ft.





### A-79





### A-80





### A-82





### A-83





### A-84