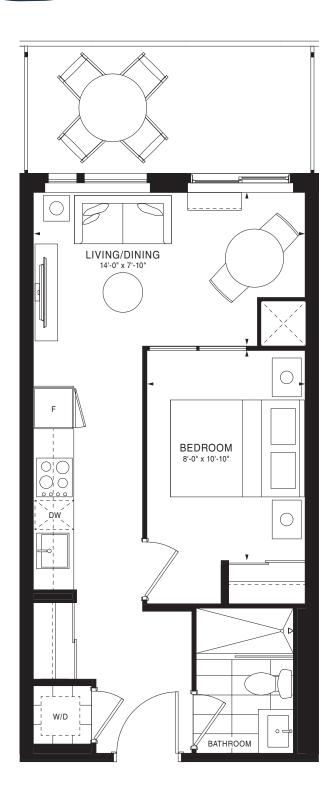

SANDBAR Studio | 339 sq. ft.









A-1

GALLEON Studio | 400 sq. ft.





#### A-3

BONDI <u>Stud</u>io | 432 sq. ft.





A-5





A-6





31

30 4

29

28

26

25

24

h

A-7

MINDIL Studio | 429 sq. ft.





A-8

#### WHITEHAVEN Studio | 421 sq. ft.

Ń

17



A-9





#### A-10





A-12





#### A-13





#### A-14

#### BRIDGEWATER 1 Bedroom | 470 sq. ft.





#### A-15





#### A-16





#### A-17





#### A-18





A-19















#### A-21





#### A-22





#### A-23





A-24







07

18



#### A-26





#### A-27





#### A-29





A-30





#### A-31

#### SILVERMINE 1 Bedroom | 676 sq. ft.





#### A-32





#### A-35





#### A-36

WESTBAY 1 Bedroom | 520 sq. ft.





A-<u>37</u>





#### A-38











#### A-39





#### A-40





A-41





A-43





27 10

26

25 13

24

23

29

11 12

14

22 21 20 19 FLOORS 7-10

02 03 04

15 16 17

L 05 07

A-44





29 01

28

27

26

23

10 [

ß

11

13

FLOORS 7-10

22 21 20 19

04

15 16

A-45





A-46





A-47





29

28

26

25

24

23



A-48





### A-49





29

28

27

25

24

23



A-50





##