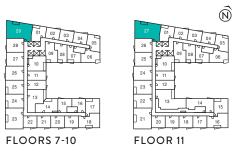

#### A-40

A-41

A-43

27 10

26

25 13

24

23

29

11 12

14

22 21 20 19 FLOORS 7-10

02 03 04

15 16 17

L 05 07

A-44