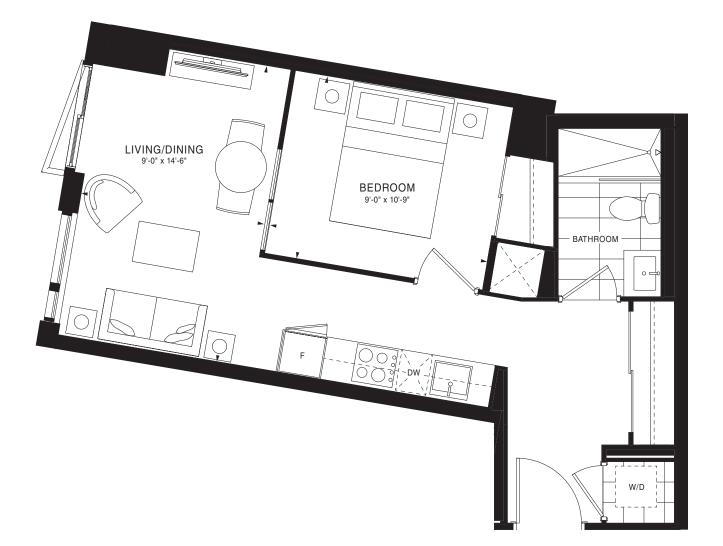

SANDBAR Studio | 339 sq. ft.









A-1

GALLEON Studio | 400 sq. ft.





#### A-3

BONDI <u>Stud</u>io | 432 sq. ft.





A-5





A-6





31

30 4

29

28

26

25

24

h

A-7

MINDIL Studio | 429 sq. ft.





A-8

#### WHITEHAVEN Studio | 421 sq. ft.

Ń

17



A-9





#### A-10





A-12





#### A-13





#### A-14

#### BRIDGEWATER 1 Bedroom | 470 sq. ft.





#### A-15





#### A-16





#### A-17





#### A-18





A-19















#### A-21





#### A-22





#### A-23





A-24







07

18



#### A-26





#### A-27





#### A-29





A-30





#### A-31

#### SILVERMINE 1 Bedroom | 676 sq. ft.





#### A-32





#### A-35





#### A-36

WESTBAY 1 Bedroom | 520 sq. ft.





A-<u>37</u>





#### A-38











#### A-39





#### A-40





A-41





A-43





27 10

26

25 13

24

23

29

11 12

14

22 21 20 19 FLOORS 7-10

02 03 04

15 16 17

L 05 07

A-44





29 01

28

27

26

23

10 [

ß

11

13

FLOORS 7-10

22 21 20 19

04

15 16

A-45





A-46





A-47





29

28

26

25

24

23



A-48





### A-49





29

28

27

25

24

23



A-50





### A-51

NIDA 2 Bedrooms | 745 sq. ft.





A-52

PALANGA 2 Bedrooms | 731 sq. ft.





A-53

Ń

06

07

19

20



ANCHOR <u>2 Bed</u>rooms | 716 sq. ft.





### A-56



A-57





### A-58

### CLIFTON <u>2 Bedro</u>oms + Den | 756 sq. ft.





A-62