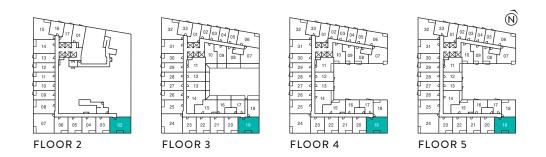

29

11 12

14

22 21 20 19 FLOORS 7-10

02 03 04

15 16 17

L 05 07

A-44

29 01

28

27

26

23

10 [

ß

11

13

FLOORS 7-10

22 21 20 19

04

15 16

A-45

A-46

A-47