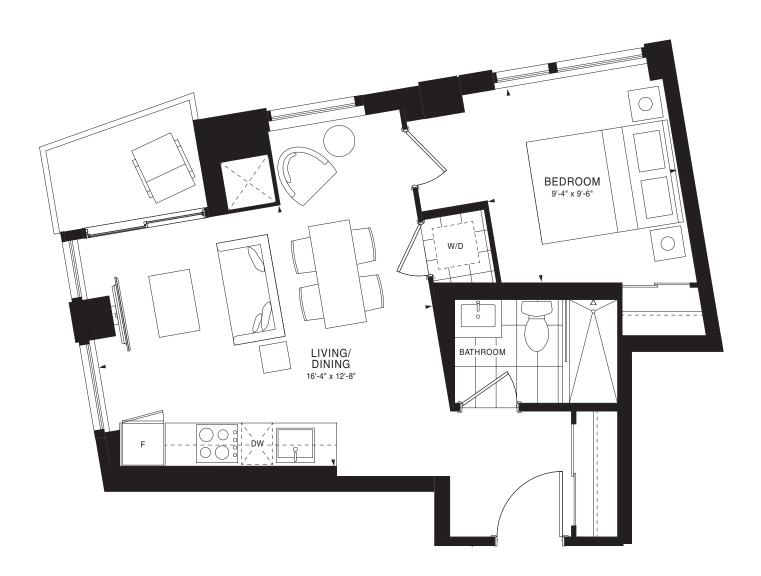

SANDBAR Studio | 339 sq. ft.









A-1

GALLEON Studio | 400 sq. ft.





#### A-3

BONDI <u>Stud</u>io | 432 sq. ft.





A-5





A-6





31

30 4

29

28

26

25

24

h

A-7

MINDIL Studio | 429 sq. ft.





A-8

#### WHITEHAVEN Studio | 421 sq. ft.

Ń

17



A-9





#### A-10





A-12





#### A-13





#### A-14

#### BRIDGEWATER 1 Bedroom | 470 sq. ft.





#### A-15





#### A-16





#### A-17





#### A-18





A-19















#### A-21





#### A-22





#### A-23





A-24







07

18



#### A-26





#### A-27





#### A-29





A-30





#### A-31

#### SILVERMINE 1 Bedroom | 676 sq. ft.





#### A-32





#### A-35





#### A-36

WESTBAY 1 Bedroom | 520 sq. ft.





A-<u>37</u>





#### A-38











#### A-39





#### A-40





A-41





A-43





27 10

26

25 13

24

23

29

11 12

14

22 21 20 19 FLOORS 7-10

02 03 04

15 16 17

L 05 07

A-44





29 01

28

27

26

23

10 [

ß

11

13

FLOORS 7-10

22 21 20 19

04

15 16

A-45





A-46





A-47





29

28

26

25

24

23



A-48





### A-49





29

28

27

25

24

23



A-50





### A-51

NIDA 2 Bedrooms | 745 sq. ft.





A-52

PALANGA 2 Bedrooms | 731 sq. ft.





A-53

Ń

06

07

19

20



ANCHOR <u>2 Bed</u>rooms | 716 sq. ft.





### A-56



A-57





### A-58

### CLIFTON <u>2 Bedro</u>oms + Den | 756 sq