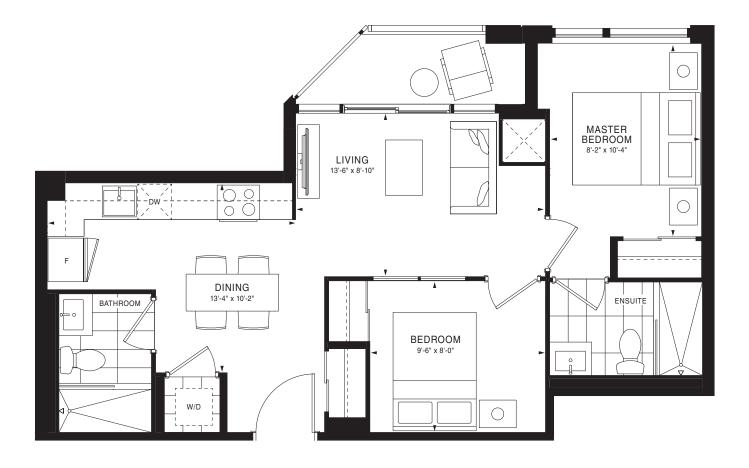

DIL Studio | 429 sq. ft.





A-8

#### WHITEHAVEN Studio | 421 sq. ft.

Ń

17



A-9





#### A-10





A-12





#### A-13





#### A-14

#### BRIDGEWATER 1 Bedroom | 470 sq. ft.





#### A-15





#### A-16





#### A-17





#### A-18





A-19















#### A-21





#### A-22





#### A-23





A-24







07

18



#### A-26





#### A-27





#### A-29





A-30





#### A-31

#### SILVERMINE 1 Bedroom | 676 sq. ft.





#### A-32





#### A-35





#### A-36

WESTBAY 1 Bedroom | 520 sq. ft.





A-<u>37</u>





#### A-38











#### A-39





#### A-40





A-41





A-43





27 10

26

25 13

24

23

29

11 12

14

22 21 20 19 FLOORS 7-10

02 03 04

15 16 17

L 05 07

A-44





29 01

28

27

26

23

10 [

ß

11

13

FLOORS 7-10

22 21 20 19

04

15 16

A-45





A-46





A-47





29

28

26

25

24

23



A-48





### A-49





29

28

27

25

24

23



A-50





### A-51

NIDA 2 Bedrooms | 745 sq. ft.





A-52

PALANGA 2 Bedrooms | 731 sq. ft.





A-53

Ń

06

07

19

20



ANCHOR <u>2 Bed</u>rooms | 716 sq. ft.





### A-56



A-57





### A-58

### CLIFTON <u>2 Bedro</u>oms + Den | 756 sq. ft.





A-62





### A-63

ASTOLA <u>2 Bedro</u>oms + Den | 821 sq. ft.



A-64





### A-65





### A-66





A-67

KATARA 3 Bedrooms | 891 sq. ft.





### A-68



A-69





### A-70





28

27

26

25

24

A-71





### A-72





### A-73

PANAMA 3 Bedrooms | 996 sq. ft.





### A-74

GULF <u>3 Bedrooms | 1,0</u>30 sq. ft.





### A-75





A-78

VENICE 3 Bedrooms | 1,088 sq. ft.





### A-79





### A-80





### A-82





### A-83