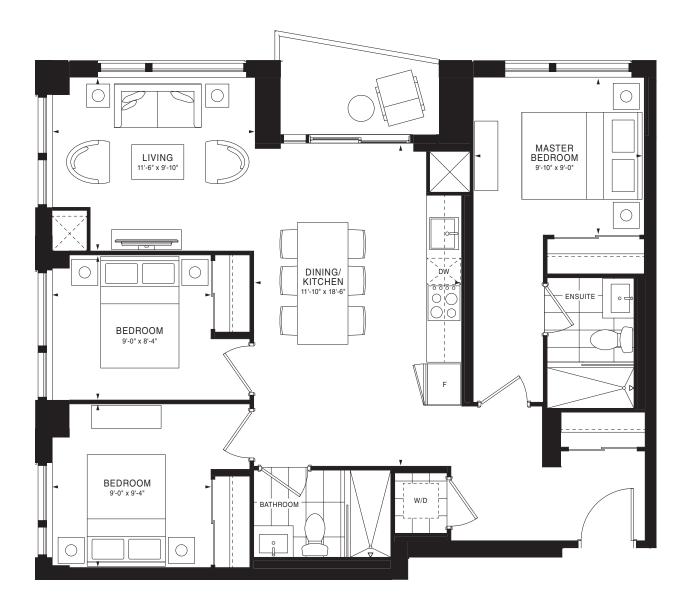

A-40





A-41





A-43





27 10

26

25 13

24

23

29

11 12

14

22 21 20 19 FLOORS 7-10

02 03 04

15 16 17

L 05 07

A-44





29 01

28

27

26

23

10 [

ß

11

13

FLOORS 7-10

22 21 20 19

04

15 16

A-45





A-46





A-47





29

28

26

25

24

23



A-48





### A-49





29

28

27

25

24

23



A-50





### A-51

NIDA 2 Bedrooms | 745 sq. ft.





A-52

PALANGA 2 Bedrooms | 731 sq. ft.





A-53

Ń

06

07

19

20



ANCHOR <u>2 Bed</u>rooms | 716 sq. ft.





### A-56



A-57





### A-58

### CLIFTON <u>2 Bedro</u>oms + Den | 756 sq. ft.





A-62





### A-63

ASTOLA <u>2 Bedro</u>oms + Den | 821 sq. ft.



A-64





### A-65





### A-66





A-67

KATARA 3 Bedrooms | 891 sq. ft.





### A-68



A-69





### A-70





28

27

26

25

24

A-71





### A-72





### A-73

PANAMA 3 Bedrooms | 996 sq. ft.





### A-74

GULF <u>3 Bedrooms | 1,0</u>30 sq. ft.





### A-75





A-78

VENICE 3 Bedrooms | 1,088 sq. ft.





### A-79





### A-80





### A-82





### A-83





### A-84





A-85





### A-86





### A-<u>87</u>





### A-88