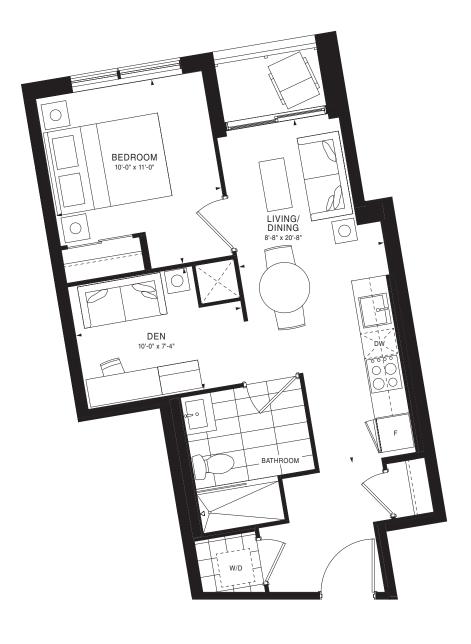

SANDBAR Studio | 339 sq. ft.









A-1

GALLEON Studio | 400 sq. ft.





#### A-3

BONDI <u>Stud</u>io | 432 sq. ft.





A-5





A-6





31

30 4

29

28

26

25

24

h

A-7

MINDIL Studio | 429 sq. ft.





A-8

#### WHITEHAVEN Studio | 421 sq. ft.

Ń

17



A-9





#### A-10





A-12





#### A-13





#### A-14

#### BRIDGEWATER 1 Bedroom | 470 sq. ft.





#### A-15





#### A-16





#### A-17





#### A-18





A-19















#### A-21





#### A-22





#### A-23





A-24







07

18



#### A-26





#### A-27





#### A-29





A-30





#### A-31

#### SILVERMINE 1 Bedroom | 676 sq. ft.





#### A-32





#### A-35





#### A-36

WESTBAY 1 Bedroom | 520 sq. ft.





A-<u>37</u>





#### A-38











#### A-39





#### A-40





A-41





A-43





27 10

26

25 13

24

23

29

11 12

14

22 21 20 19 FLOORS 7-10

02 03 04

15 16 17

L 05 07

A-44





29 01

28

27

26

23

10 [

ß

11

13

FLOORS 7-10

22 21 20 19

04

15 16

A-45





A-46





A-47





29

28

26

25

24

23



A-48





### A-49





29

28

27

25

24

23



A-50





### A-51

NIDA 2 Bedrooms | 745 sq. ft.





A-52

PALANGA 2 Bedrooms | 731 sq. ft.





A-53

Ń

06

07

19

20



ANCHOR <u>2 Bed</u>rooms | 716 sq. ft.





### A-56



A-57





### A-58

### CLIFTON <u>2 Bedro</u>oms + Den | 756 sq. ft.





A-62





### A-63

ASTOLA <u>2 Bedro</u>oms + Den | 821 sq. ft.



A-64





### A-65





### A-66





A-67

KATARA 3 Bedrooms | 891 sq. ft.





### A-68



A-69





### A-70





28

27

26

25

24

A-71





#