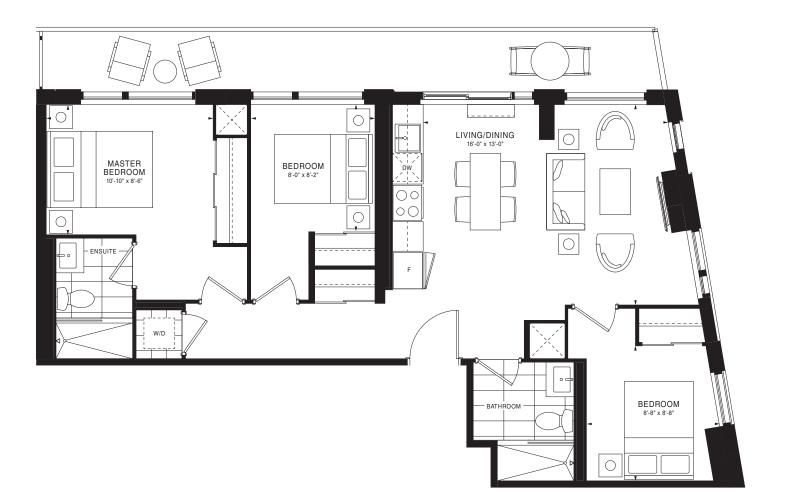

A-<u>37</u>





#### A-38











#### A-39





#### A-40





A-41





A-43





27 10

26

25 13

24

23

29

11 12

14

22 21 20 19 FLOORS 7-10

02 03 04

15 16 17

L 05 07

A-44





29 01

28

27

26

23

10 [

ß

11

13

FLOORS 7-10

22 21 20 19

04

15 16

A-45





A-46





A-47





29

28

26

25

24

23



A-48





### A-49





29

28

27

25

24

23



A-50





### A-51

NIDA 2 Bedrooms | 745 sq. ft.





A-52

PALANGA 2 Bedrooms | 731 sq. ft.





A-53

Ń

06

07

19

20



ANCHOR <u>2 Bed</u>rooms | 716 sq. ft.





### A-56



A-57





### A-58

### CLIFTON <u>2 Bedro</u>oms + Den | 756 sq. ft.





A-62





### A-63

ASTOLA <u>2 Bedro</u>oms + Den | 821 sq. ft.



A-64





### A-65





### A-66





A-67

KATARA 3 Bedrooms | 891 sq. ft.





### A-68



A-69





### A-70





28

27

26

25

24

A-71





### A-72





### A-73

PANAMA 3 Bedrooms | 996 sq. ft.





### A-74

GULF <u>3 Bedrooms | 1,0</u>30 sq. ft.





### A-75





A-78

VENICE 3 Bedrooms | 1,088 sq. ft.





### A-79





### A-80





### A-82





### A-83





### A-84





A-85





### A-86





### A-<u>87</u>





### A-88