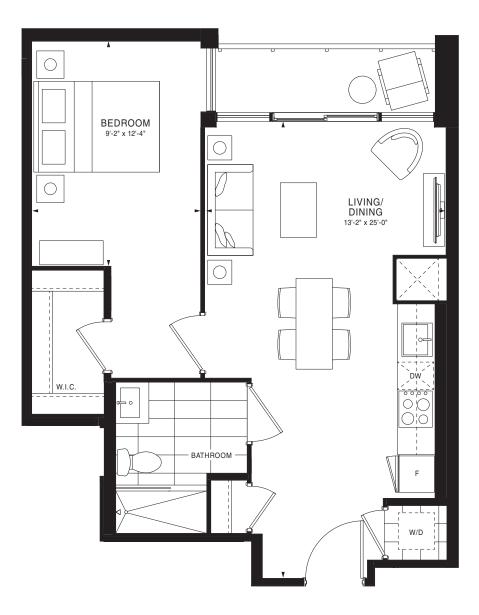

SANDBAR Studio | 339 sq. ft.









A-1

GALLEON Studio | 400 sq. ft.





#### A-3

BONDI <u>Stud</u>io | 432 sq. ft.





A-5





A-6





31

30 4

29

28

26

25

24

h

A-7

MINDIL Studio | 429 sq. ft.





A-8

#### WHITEHAVEN Studio | 421 sq. ft.

Ń

17



A-9





#### A-10





A-12





#### A-13





#### A-14

#### BRIDGEWATER 1 Bedroom | 470 sq. ft.





#### A-15





#### A-16





#### A-17





#### A-18





A-19















#### A-21





#### A-22





#### A-23





A-24







07

18



#### A-26





#### A-27





#### A-29





A-30





#### A-31

#### SILVERMINE 1 Bedroom | 676 sq. ft.





#### A-32





#### A-35





#### A-36

WESTBAY 1 Bedroom | 520 sq. ft.





A-<u>37</u>





#### A-38











#### A-39





#### A-40





A-41





A-43





27 10

26

25 13

24

23

29

11 12

14

22 21 20 19 FLOORS 7-10

02 03 04

15 16 17

L 05 07

A-44





29 01

28

27

26

23

10 [

ß

11

13

FLOORS 7-10

22 21 20 19

04

15 16

A-45





A-46





A-47





29

28

26

25

24

23



A-48





### A-49





29

28

27

25

24

23



A-50





### A-51

NIDA 2 Bedrooms | 745 sq. ft.





A-52

PALANGA 2 Bedrooms | 731 sq. ft.





A-53

Ń

06

07

19

20



ANCHOR <u>2 Bed</u>rooms | 716 sq. ft.





### A-56



A-57





### A-58

### CLIFTON <u>2 Bedro</u>oms + Den | 756 sq. ft.





A-62





### A-63

ASTOLA <u