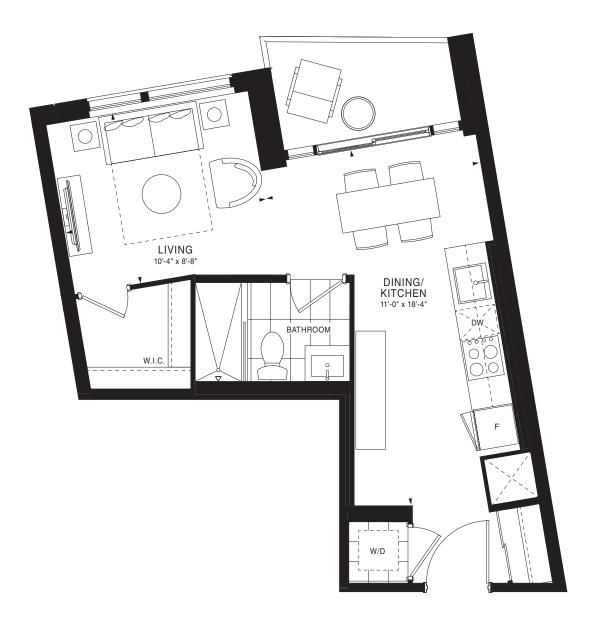

SANDBAR Studio | 339 sq. ft.









A-1

GALLEON Studio | 400 sq. ft.





#### A-3

BONDI <u>Stud</u>io | 432 sq. ft.





A-5





A-6





31

30 4

29

28

26

25

24

h

A-7

MINDIL Studio | 429 sq. ft.





A-8

#### WHITEHAVEN Studio | 421 sq. ft.

Ń

17



A-9





#### A-10





A-12





#### A-13





#### A-14

#### BRIDGEWATER 1 Bedroom | 470 sq. ft.





#### A-15





#### A-16





#### A-17





#### A-18





A-19















#### A-21





#### A-22





#### A-23





A-24







07

18



#### A-26





#### A-27





#### A-29





A-30





#### A-31

#### SILVERMINE 1 Bedroom | 676 sq. ft.





#### A-32





#### A-35





#### A-36

WESTBAY 1 Bedroom | 520 sq. ft.





A-<u>37</u>





#### A-38











#### A-39





#### A-40





A-41





A-43





27 10

26

25 13

24

23

29

11 12

14

22 21 20 19 FLOORS 7-10

02 03 04

15 16 17

L 05 07

A-44





29 01

28

27

26

23

10 [

ß

11

13

FLOORS 7-10

22 21 20 19

04

15 16

A-45





A-46





A-47





29

28

26

25

24

23



A-48





### A-49





29

28

27

2