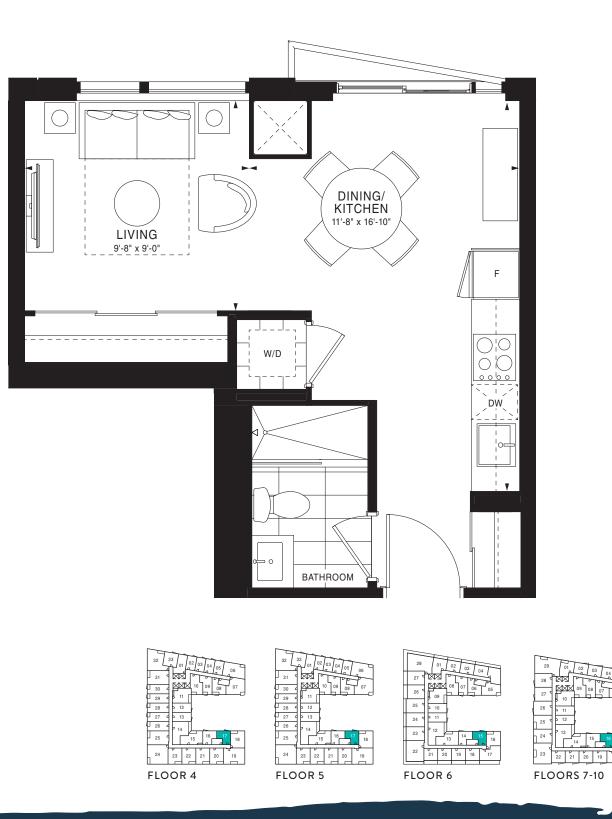

SANDBAR Studio | 339 sq. ft.









A-1

GALLEON Studio | 400 sq. ft.





#### A-3

BONDI <u>Stud</u>io | 432 sq. ft.





A-5





A-6





31

30 4

29

28

26

25

24

h

A-7

MINDIL Studio | 429 sq. ft.





A-8

#### WHITEHAVEN Studio | 421 sq. ft.

Ń

17



A-9





#### A-10





A-12





#### A-13





#### A-14

#### BRIDGEWATER 1 Bedroom | 470 sq. ft.





#### A-15





#### A-16





#### A-17





#### A-18





A-19















#### A-21





#### A-22





#### A-23





A-24







07

18



#### A-26





#### A-27





#### A-29





A-30





#### A-31

#### SILVERMINE 1 Bedroom | 676 sq. ft.





#### A-32





#### A-35





#### A-36

WESTBAY 1 Bedroom | 520 sq. ft.





A-<u>37</u>





#### A-38











#### A-39





#### A-40





A-41





A-43





27 10

26

25 13

24

23

29

11 12

14

22 21 20 19 FLOORS 7-10

02 03 04

15 16 17

L 05 07

A-44





29 01

28

27

26

23

10 [

ß

11

13

FLOORS 7-10

22 21 20 19

04

15 16

A-45





A-46





A-47





29

28

26

25

24

23



A-48





### A-49





29

28