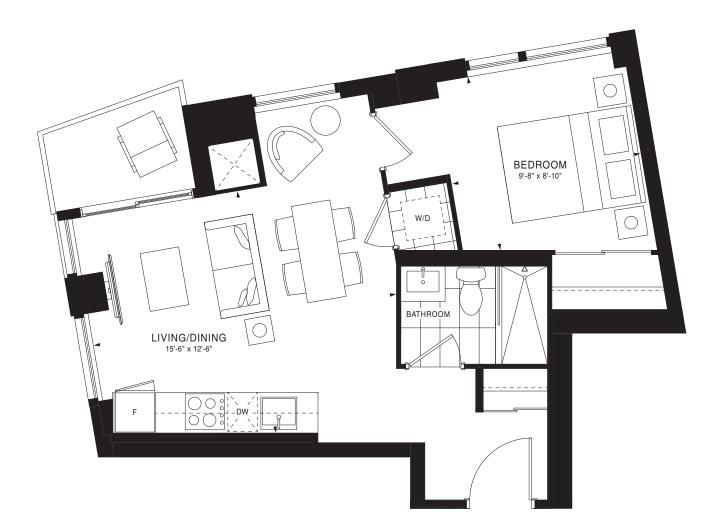

SANDBAR Studio | 339 sq. ft.









A-1

GALLEON Studio | 400 sq. ft.





#### A-3

BONDI <u>Stud</u>io | 432 sq. ft.





A-5





A-6





31

30 4

29

28

26

25

24

h

A-7

MINDIL Studio | 429 sq. ft.





A-8

#### WHITEHAVEN Studio | 421 sq. ft.

Ń

17



A-9





#### A-10





A-12





#### A-13





#### A-14

#### BRIDGEWATER 1 Bedroom | 470 sq. ft.





#### A-15





#### A-16





#### A-17





#### A-18





A-19















#### A-21





#### A-22





#### A-23





A-24







07

18



#### A-26





#### A-27





#### A-29





A-30





#### A-31

#### SILVERMINE 1 Bedroom | 676 sq. ft.





#### A-32





#### A-35





#### A-36

WESTBAY 1 Bedroom | 520 sq. ft.





A-<u>37</u>





#### A-38











#### A-39





#### A-40





A-41





A-43





27 10

26

25 13

24

23

29

11 12

14

22 21 20 19 FLOORS 7-10

02 03 04

15 16 17

L 05 07

A-44





29 01

28

27

26

23

10 [

ß

11

13

FLOORS 7-10

22 21 20 19

04

15 16

A-45





A-46





A-47





29

28

26

25

24

23



A-48





### A-49





29

28

27

25

24

23



A-50





### A-51

NIDA 2 Bedrooms | 745 sq. ft.





A-52

PALANGA 2 Bedrooms | 731 sq. ft.





A-53

Ń

06

07

19

20



ANCHOR <u>2 Bed</u>rooms | 716 sq. ft.





### A-56



A-57





### A-58

### CLIFTON <u>2 Bedro</u>oms + Den | 756 sq. ft.





A-62





### A-63

ASTOLA <u>2 Bedro</u>oms + Den | 821 sq. ft.



A-64





### A-65





### A-66