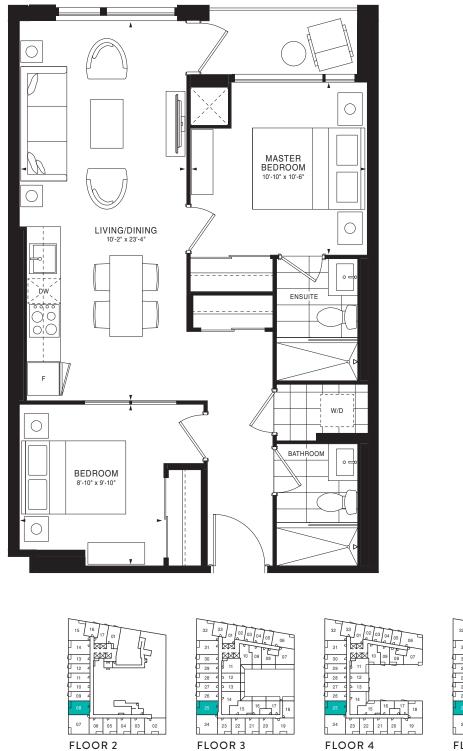

#### A-22





#### A-23





A-24







07

18



#### A-26





#### A-27





#### A-29





A-30





#### A-31

#### SILVERMINE 1 Bedroom | 676 sq. ft.





#### A-32





#### A-35





#### A-36

WESTBAY 1 Bedroom | 520 sq. ft.





A-<u>37</u>





#### A-38











#### A-39





#### A-40





A-41





A-43





27 10

26

25 13

24

23

29

11 12

14

22 21 20 19 FLOORS 7-10

02 03 04

15 16 17

L 05 07

A-44





29 01

28

27

26

23

10 [

ß

11

13

FLOORS 7-10

22 21 20 19

04

15 16

A-45





A-46





A-47





29

28

26

25

24

23



A-48





### A-49





29

28

27

25

24

23



A-50





### A-51

NIDA 2 Bedrooms | 745 sq. ft.





A-52

PALANGA 2 Bedrooms | 731 sq. ft.





A-53

Ń

06

07

19

20



ANCHOR <u>2 Bed</u>rooms | 716 sq. ft.





### A-56



A-57





### A-58

### CLIFTON <u>2 Bedro</u>oms + Den | 756 sq. ft.





A-62





### A-63

ASTOLA <u>2 Bedro</u>oms + Den | 821 sq. ft.



A-64





### A-65





### A-66





A-67

KATARA 3 Bedrooms | 891 sq. ft.





### A-68



A-69





### A-70





28

27

26

25

24

A-71





### A-72





### A-73

PANAMA 3 Bedrooms | 996 sq. ft.





### A-74

GULF <u>3 Bedrooms | 1,0</u>30 sq. ft.





### A-75





A-78

VENICE 3 Bedrooms | 1,088 sq. ft.





### A-79





### A-80





### A-82





### A-83





### A-84





A-85





### A-86





### A-<u>87</u>





### A-88