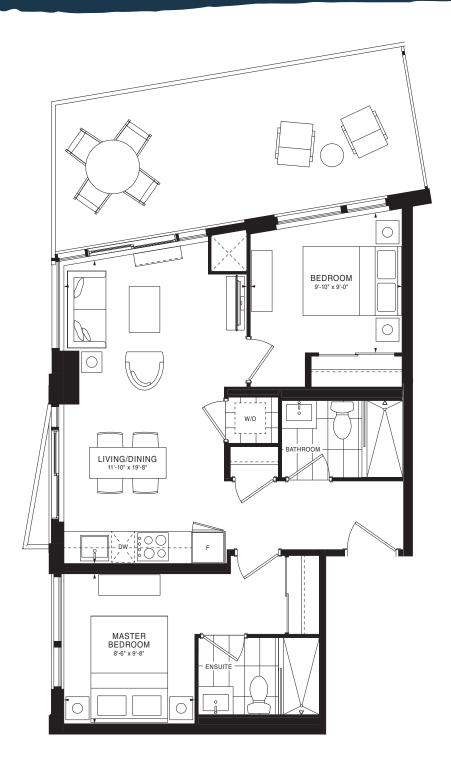

#### A-21





#### A-22





#### A-23





A-24







07

18



#### A-26





#### A-27





#### A-29





A-30





#### A-31

#### SILVERMINE 1 Bedroom | 676 sq. ft.





#### A-32





#### A-35





#### A-36

WESTBAY 1 Bedroom | 520 sq. ft.





A-<u>37</u>





#### A-38











#### A-39





#### A-40





A-41





A-43





27 10

26

25 13

24

23

29

11 12

14

22 21 20 19 FLOORS 7-10

02 03 04

15 16 17

L 05 07

A-44





29 01

28

27

26

23

10 [

ß

11

13

FLOORS 7-10

22 21 20 19

04

15 16

A-45





A-46





A-47





29

28

26

25

24

23



A-48





### A-49





29

28

27

25

24

23



A-50





### A-51

NIDA 2 Bedrooms | 745 sq. ft.





A-52

PALANGA 2 Bedrooms | 731 sq. ft.





A-53

Ń

06

07

19

20



ANCHOR <u>2 Bed</u>rooms | 716 sq. ft.





### A-56



A-57





### A-58

### CLIFTON <u>2 Bedro</u>oms + Den | 756 sq. ft.





A-62





### A-63

ASTOLA <u>2 Bedro</u>oms + Den | 821 sq. ft.



A-64





### A-65





### A-66





A-67

KATARA 3 Bedrooms | 891 sq. ft.





### A-68



A-69





### A-70





28

27

26

25

24

A-71





### A-72





### A-73

PANAMA 3 Bedrooms | 996 sq. ft.





### A-74

GULF <u>3 Bedrooms | 1,0</u>30 sq. ft.





### A-75





A-78

VENICE 3 Bedrooms | 1,088 sq. ft.





### A-79





### A-80





### A-82





### A-83





### A-84





A-85





### A-86





### A-<u>87</u>





### A-88