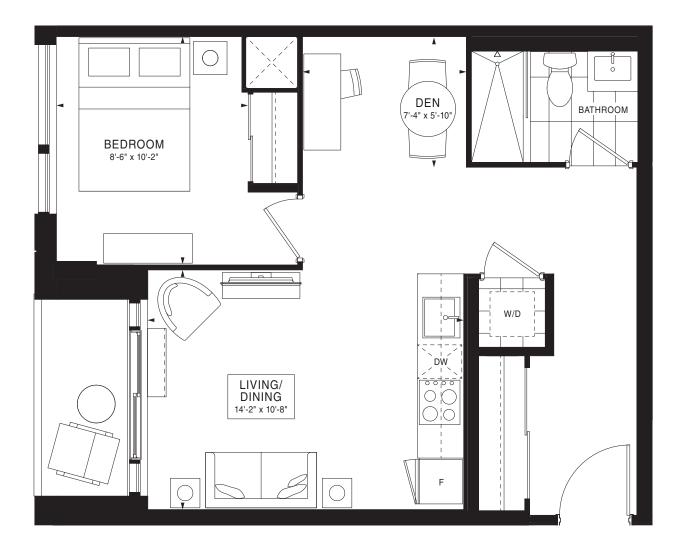

29

28

26

25

24

23



A-48





### A-49





29

28

27

25

24

23



A-50





### A-51

NIDA 2 Bedrooms | 745 sq. ft.





A-52

PALANGA 2 Bedrooms | 731 sq. ft.





A-53

Ń

06

07

19

20



ANCHOR <u>2 Bed</u>rooms | 716 sq. ft.





### A-56



A-57





### A-58

### CLIFTON <u>2 Bedro</u>oms + Den | 756 sq. ft.





A-62





### A-63

ASTOLA <u>2 Bedro</u>oms + Den | 821 sq. ft.



A-64





### A-65





### A-66





A-67

KATARA 3 Bedrooms | 891 sq. ft.





### A-68



A-69





### A-70





28

27

26

25

24

A-71





### A-72





### A-73

PANAMA 3 Bedrooms | 996 sq. ft.





### A-74

GULF <u>3 Bedrooms | 1,0</u>30 sq. ft.





### A-75





A-78

VENICE 3 Bedrooms | 1,088 sq. ft.





### A-79





### A-80





### A-82





### A-83





### A-84





A-85





### A-86





### A-<u>87</u>





### A-88