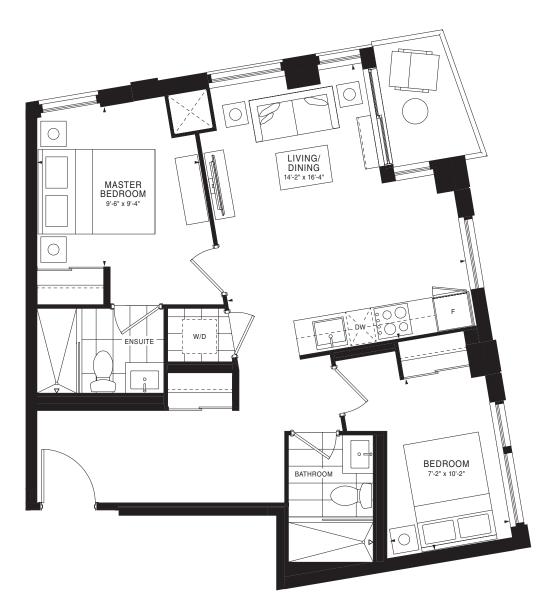

15





#### A-16





#### A-17





#### A-18





A-19















#### A-21





#### A-22





#### A-23





A-24







07

18



#### A-26





#### A-27





#### A-29





A-30





#### A-31

#### SILVERMINE 1 Bedroom | 676 sq. ft.





#### A-32





#### A-35





#### A-36

WESTBAY 1 Bedroom | 520 sq. ft.





A-<u>37</u>





#### A-38











#### A-39





#### A-40





A-41





A-43





27 10

26

25 13

24

23

29

11 12

14

22 21 20 19 FLOORS 7-10

02 03 04

15 16 17

L 05 07

A-44





29 01

28

27

26

23

10 [

ß

11

13

FLOORS 7-10

22 21 20 19

04

15 16

A-45





A-46





A-47





29

28

26

25

24

23



A-48





### A-49





29

28

27

25

24

23



A-50





### A-51

NIDA 2 Bedrooms | 745 sq. ft.





A-52

PALANGA 2 Bedrooms | 731 sq. ft.





A-53

Ń

06

07

19

20



ANCHOR <u>2 Bed</u>rooms | 716 sq. ft.





### A-56



A-57





### A-58

### CLIFTON <u>2 Bedro</u>oms + Den | 756 sq. ft.





A-62





### A-63

ASTOLA <u>2 Bedro</u>oms + Den | 821 sq. ft.



A-64





### A-65





### A-66





A-67

KATARA 3 Bedrooms | 891 sq. ft.





### A-68



A-69





### A-70





28

27

26

25

24

A-71





### A-72





### A-73

PANAMA 3 Bedrooms | 996 sq. ft.





### A-74

GULF <u>3 Bedrooms | 1,0</u>30 sq. ft.





### A-75





A-78

VENICE 3 Bedrooms | 1,088 sq. ft.





### A-79





### A-80





### A-82





### A-83





### A-84





A-85





### A-86





### A-<u>87</u>





### A-88