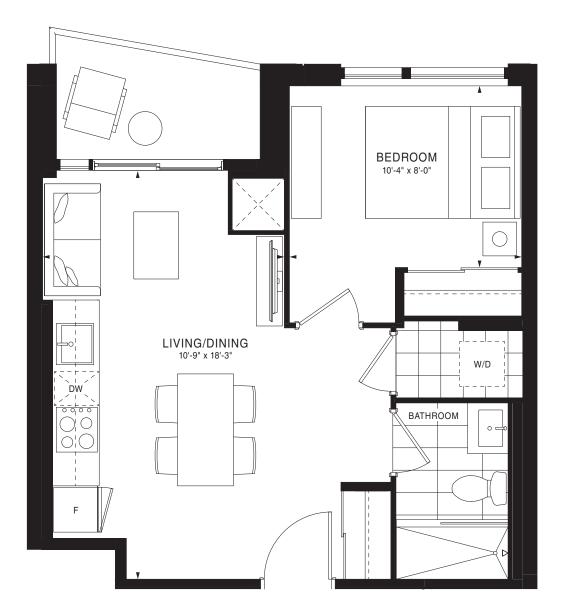

SANDBAR Studio | 339 sq. ft.









A-1

GALLEON Studio | 400 sq. ft.





#### A-3

BONDI <u>Stud</u>io | 432 sq. ft.





A-5





A-6





31

30 4

29

28

26

25

24

h

A-7

MINDIL Studio | 429 sq. ft.





A-8

#### WHITEHAVEN Studio | 421 sq. ft.

Ń

17



A-9





#### A-10





A-12





#### A-13





#### A-14

#### BRIDGEWATER 1 Bedroom | 470 sq. ft.





#### A-15





#### A-16





#### A-17





#### A-18





A-19















#### A-21





#### A-22





#### A-23





A-24







07

18



#### A-26





#### A-27





#### A-29





A-30





#### A-31

#### SILVERMINE 1 Bedroom | 676 sq. ft.





#### A-32





#### A-35





#### A-36

WESTBAY 1 Bedroom | 520 sq. ft.





A-<u>37</u>





#### A-38











#### A-39





#### A-40





A-41





A-43





27 10

26

25 13

24

23

29

11 12

14

22 21 20 19 FLOORS 7-10

02 03 04

15 16 17

L 05 07

A-44





29 01

28

27

26

23

10 [

ß

11

13

FLOORS 7-10

22 21 20 19

04

15 16

A-45





A-46





A-47





29

28

26

25

24

23



A-48





### A-49





29

28

27

25

24

23



A-50





### A-51

NIDA 2 Bedrooms | 745 sq. ft.





A-52

PALANGA 2 Bedrooms | 73