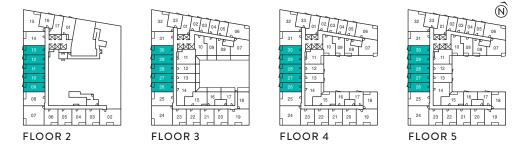

29

11 12

14

22 21 20 19 FLOORS 7-10

02 03 04

15 16 17

L 05 07

A-44

29 01

28

27

26

23

10 [

ß

11

13

FLOORS 7-10

22 21 20 19

04

15 16

A-45

A-46

A-47