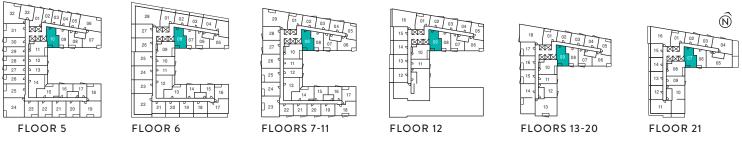

29

11 12

14

22 21 20 19 FLOORS 7-10

02 03 04

15 16 17

L 05 07

A-44

29 01

28

27

26

23

10 [

ß

11

13

FLOORS 7-10

22 21 20 19

04

15 16

A-45

A-46

A-47