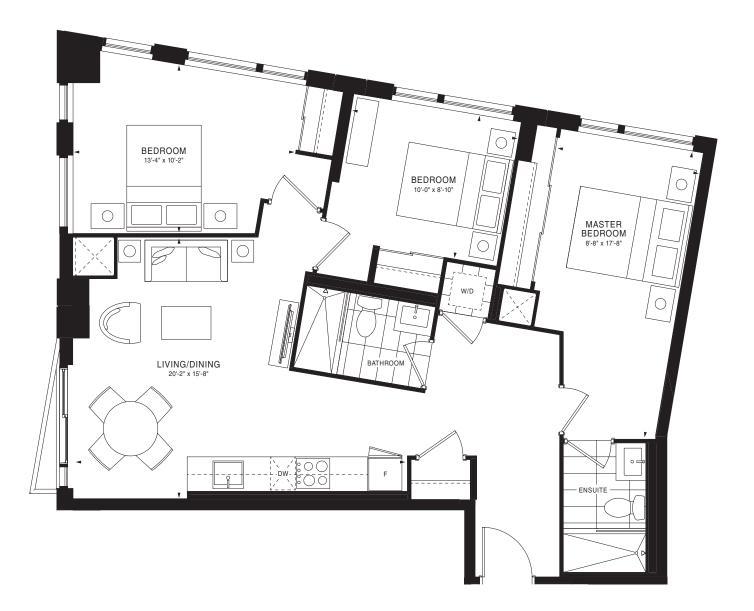

04

15 16 17

L 05 07

A-44





29 01

28

27

26

23

10 [

ß

11

13

FLOORS 7-10

22 21 20 19

04

15 16

A-45





A-46





A-47





29

28

26

25

24

23



A-48





### A-49





29

28

27

25

24

23



A-50





### A-51

NIDA 2 Bedrooms | 745 sq. ft.





A-52

PALANGA 2 Bedrooms | 731 sq. ft.





A-53

Ń

06

07

19

20



ANCHOR <u>2 Bed</u>rooms | 716 sq. ft.





### A-56



A-57





### A-58

### CLIFTON <u>2 Bedro</u>oms + Den | 756 sq. ft.





A-62





### A-63

ASTOLA <u>2 Bedro</u>oms + Den | 821 sq. ft.



A-64





### A-65





### A-66





A-67

KATARA 3 Bedrooms | 891 sq. ft.





### A-68



A-69





### A-70





28

27

26

25

24

A-71





### A-72





### A-73

PANAMA 3 Bedrooms | 996 sq. ft.





### A-74

GULF <u>3 Bedrooms | 1,0</u>30 sq. ft.





### A-75





A-78

VENICE 3 Bedrooms | 1,088 sq. ft.





### A-79





### A-80





### A-82





### A-83





### A-84





A-85





### A-86





### A-<u>87</u>





### A-88