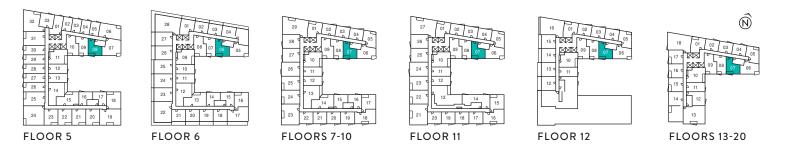

29

11 12

14

22 21 20 19 FLOORS 7-10

02 03 04

15 16 17

L 05 07

A-44

29 01

28

27

26

23

10 [

ß

11

13

FLOORS 7-10

22 21 20 19

04

15 16

A-45

A-46

A-47