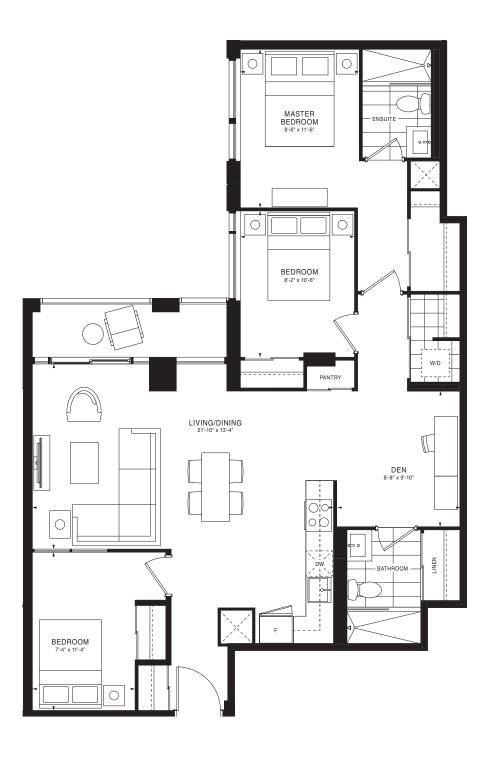

L 05 07

A-44





29 01

28

27

26

23

10 [

ß

11

13

FLOORS 7-10

22 21 20 19

04

15 16

A-45





A-46





A-47





29

28

26

25

24

23



A-48





### A-49





29

28

27

25

24

23



A-50





### A-51

NIDA 2 Bedrooms | 745 sq. ft.





A-52

PALANGA 2 Bedrooms | 731 sq. ft.





A-53

Ń

06

07

19

20



ANCHOR <u>2 Bed</u>rooms | 716 sq. ft.





### A-56



A-57





### A-58

### CLIFTON <u>2 Bedro</u>oms + Den | 756 sq. ft.





A-62





### A-63

ASTOLA <u>2 Bedro</u>oms + Den | 821 sq. ft.



A-64





### A-65





### A-66





A-67

KATARA 3 Bedrooms | 891 sq. ft.





### A-68



A-69





### A-70





28

27

26

25

24

A-71





### A-72





### A-73

PANAMA 3 Bedrooms | 996 sq. ft.





### A-74

GULF <u>3 Bedrooms | 1,0</u>30 sq. ft.





### A-75





A-78

VENICE 3 Bedrooms | 1,088 sq. ft.





### A-79





### A-80





### A-82





### A-83





### A-84





A-85





### A-86





### A-<u>87</u>





### A-88