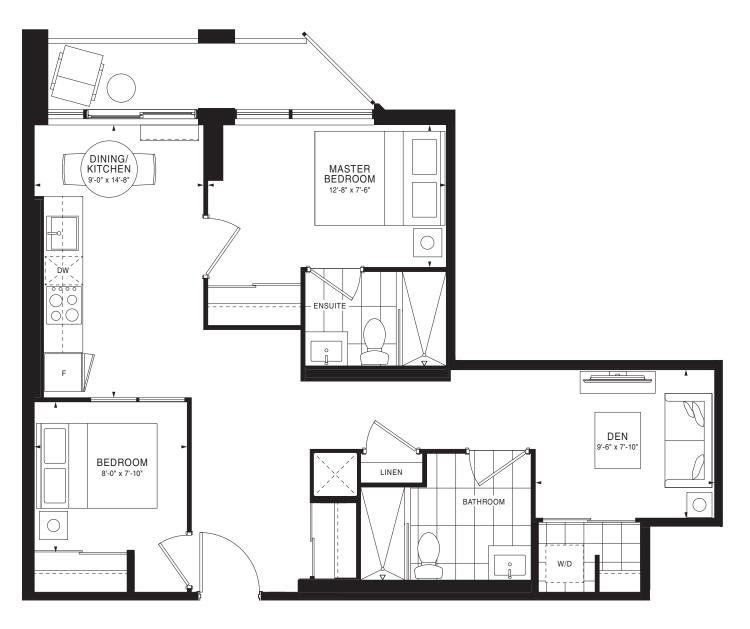

### A-49





29

28

27

25

24

23



A-50





### A-51

NIDA 2 Bedrooms | 745 sq. ft.





A-52

PALANGA 2 Bedrooms | 731 sq. ft.





A-53

Ń

06

07

19

20



ANCHOR <u>2 Bed</u>rooms | 716 sq. ft.





### A-56



A-57





### A-58

### CLIFTON <u>2 Bedro</u>oms + Den | 756 sq. ft.





A-62





### A-63

ASTOLA <u>2 Bedro</u>oms + Den | 821 sq. ft.



A-64





### A-65





### A-66





A-67

KATARA 3 Bedrooms | 891 sq. ft.





### A-68



A-69





### A-70





28

27

26

25

24

A-71





### A-72





### A-73

PANAMA 3 Bedrooms | 996 sq. ft.





### A-74

GULF <u>3 Bedrooms | 1,0</u>30 sq. ft.





### A-75





A-78

VENICE 3 Bedrooms | 1,088 sq. ft.





### A-79





### A-80





### A-82





### A-83





### A-84





A-85





### A-86





### A-<u>87</u>





### A-88