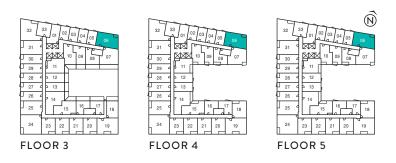

#### A-29





A-30





#### A-31

#### SILVERMINE 1 Bedroom | 676 sq. ft.





#### A-32





#### A-35





#### A-36

WESTBAY 1 Bedroom | 520 sq. ft.





A-<u>37</u>





#### A-38











#### A-39





#### A-40





A-41





A-43





27 10

26

25 13

24

23

29

11 12

14

22 21 20 19 FLOORS 7-10

02 03 04

15 16 17

L 05 07

A-44





29 01

28

27

26

23

10 [

ß

11

13

FLOORS 7-10

22 21 20 19

04

15 16

A-45





A-46





A-47





29

28

26

25

24

23



A-48





### A-49





29

28

27

25

24

23



A-50





### A-51

NIDA 2 Bedrooms | 745 sq. ft.





A-52

PALANGA 2 Bedrooms | 731 sq. ft.





A-53

Ń

06

07

19

20



ANCHOR <u>2 Bed</u>rooms | 716 sq. ft.





### A-56



A-57





### A-58

### CLIFTON <u>2 Bedro</u>oms + Den | 756 sq. ft.





A-62





### A-63

ASTOLA <u>2 Bedro</u>oms + Den | 821 sq. ft.



A-64





### A-65





### A-66





A-67

KATARA 3 Bedrooms | 891 sq. ft.





### A-68



A-69





### A-70





28

27

26

25

24

A-71





### A-72





### A-73

PANAMA 3 Bedrooms | 996 sq. ft.





### A-74

GULF <u>3 Bedrooms | 1,0</u>30 sq. ft.





### A-75





A-78

VENICE 3 Bedrooms | 1,088 sq. ft.





### A-79





### A-80





### A-82





### A-83





### A-84





A-85





### A-86





### A-<u>87</u>





### A-88