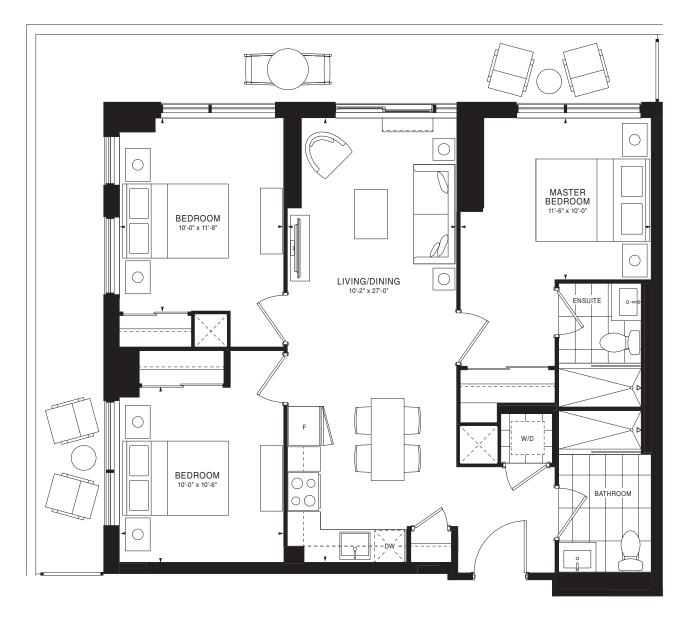

### A-51

NIDA 2 Bedrooms | 745 sq. ft.

A-52

PALANGA 2 Bedrooms | 731 sq. ft.

A-53

Ń

06

07