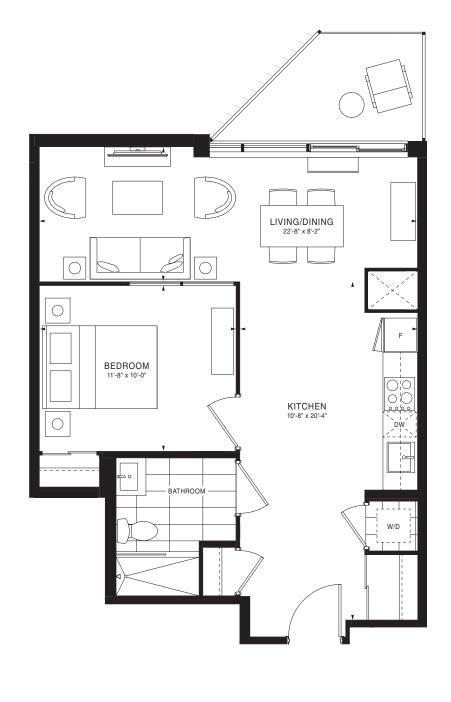

SANDBAR Studio | 339 sq. ft.









A-1

GALLEON Studio | 400 sq. ft.





#### A-3

BONDI <u>Stud</u>io | 432 sq. ft.





A-5





A-6





31

30 4

29

28

26

25

24

h

A-7

MINDIL Studio | 429 sq. ft.





A-8

#### WHITEHAVEN Studio | 421 sq. ft.

Ń

17



A-9





#### A-10





A-12





#### A-13





#### A-14

#### BRIDGEWATER 1 Bedroom | 470 sq. ft.





#### A-15





#### A-16





#### A-17





#### A-18





A-19















#### A-21





#### A-22





#### A-23





A-24







07

18



#### A-26





#### A-27





#### A-29





A-30





#### A-31

#### SILVERMINE 1 Bedroom | 676 sq. ft.





#### A-32





#### A-35





#### A-36

WESTBAY 1 Bedroom | 520 sq. ft.





A-<u>37</u>





#### A-38











#### A-39





#### A-40





A-41





A-43





27 10

26

25 13

24

23

29

11 12

14

22 21 20 19 FLOORS 7-10

02 03 04

15 16 17

L 05 07

A-44





29 01

28

27

26

23

10 [

ß

11

13

FLOORS 7-10

22 21 20 19

04

15 16

A-45





A-46





A-47





29

28

26

25

24

23



A-48





### A-49





29

28

27

25

24

23



A-50





### A-51

NIDA 2 Bedrooms | 745 sq. ft.





A-52

PALANGA 2 Bedrooms | 731 sq. ft.





A-53

Ń

06

07

19

20



ANCHOR <u>2 Bed</u>rooms | 716 sq. ft.





### A-56



A-57





### A-58

### CLIFTON <u>2 Bedro</u>oms + Den | 756 sq. ft.





A-62





### A-63

ASTOLA <u>2 Bedro</u>oms + Den | 821 sq. ft.



A-64





### A-6