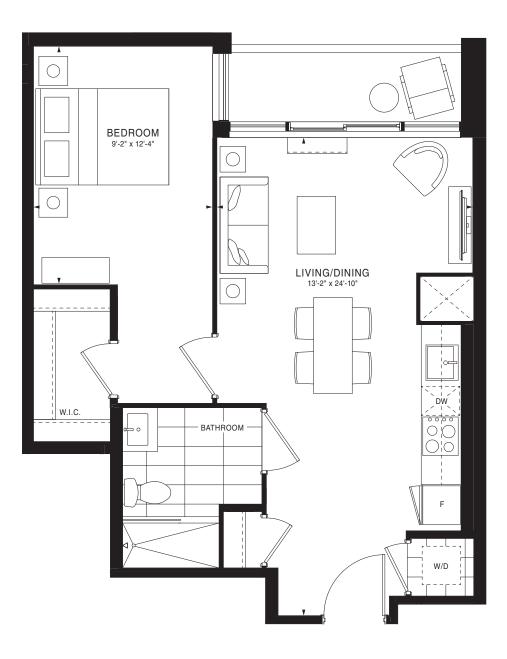

A-46





A-47





29

28

26

25

24

23



A-48





### A-49





29

28

27

25

24

23



A-50





### A-51

NIDA 2 Bedrooms | 745 sq. ft.





A-52

PALANGA 2 Bedrooms | 731 sq. ft.





A-53

Ń

06

07

19

20



ANCHOR <u>2 Bed</u>rooms | 716 sq. ft.





### A-56



A-57





### A-58

### CLIFTON <u>2 Bedro</u>oms + Den | 756 sq. ft.





A-62





### A-63

ASTOLA <u>2 Bedro</u>oms + Den | 821 sq. ft.



A-64





### A-65





### A-66





A-67

KATARA 3 Bedrooms | 891 sq. ft.





### A-68



A-69





### A-70





28

27

26

25

24

A-71





### A-72





### A-73

PANAMA 3 Bedrooms | 996 sq. ft.





### A-74

GULF <u>3 Bedrooms | 1,0</u>30 sq. ft.





### A-75





A-78

VENICE 3 Bedrooms | 1,088 sq. ft.





### A-79





### A-80





### A-82





### A-83





### A-84





A-85





### A-86





### A-<u>87</u>





### A-88