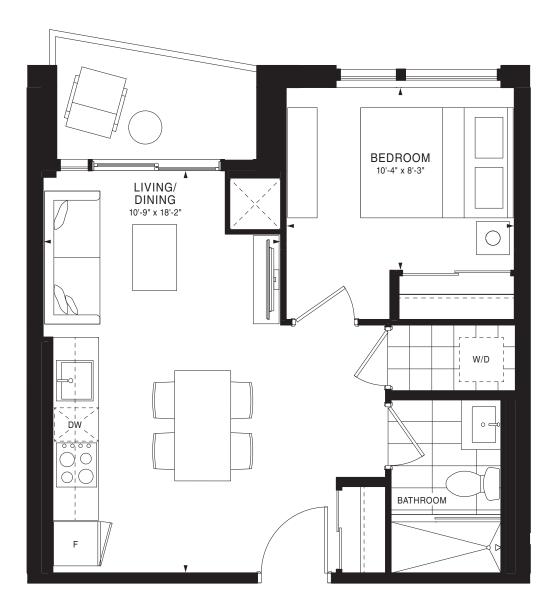

SANDBAR Studio | 339 sq. ft.









A-1

GALLEON Studio | 400 sq. ft.





#### A-3

BONDI <u>Stud</u>io | 432 sq. ft.





A-5





A-6





31

30 4

29

28

26

25

24

h

A-7

MINDIL Studio | 429 sq. ft.





A-8

#### WHITEHAVEN Studio | 421 sq. ft.

Ń

17



A-9





#### A-10





A-12





#### A-13





#### A-14

#### BRIDGEWATER 1 Bedroom | 470 sq. ft.





#### A-15





#### A-16





#### A-17





#### A-18





A-19















#### A-21





#### A-22





#### A-23





A-24







07

18



#### A-26





#### A-27





#### A-29





A-30





#### A-31

#### SILVERMINE 1 Bedroom | 676 sq. ft.





#### A-32





#### A-35





#### A-36

WESTBAY 1 Bedroom | 520 sq. ft.





A-<u>37</u>





#### A-38











#### A-39





#### A-40





A-41





A-43





27 10

26

25 13

24

23

29

11 12

14

22 21 20 19 FLOORS 7-10

02 03 04

15 16 17

L 05 07

A-44





29 01

28

27

26

23

10 [

ß

11

13

FLOORS 7-10

22 21 20 19

04

15 16

A-45





A-46





A-47





29

28

26

25

24

23



A-48





### A-49





29

28

27

25

24

23



A-50





### A-51

NIDA 2 Bedrooms | 745 sq. ft.





A-52

PALANGA 2 Bedrooms | 731 sq. ft.





A-53

Ń

06

07

19

20



ANC