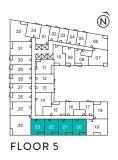

SANDBAR Studio | 339 sq. ft.









A-1

GALLEON Studio | 400 sq. ft.





#### A-3

BONDI <u>Stud</u>io | 432 sq. ft.





A-5





A-6





31

30 4

29

28

26

25

24

h

A-7

MINDIL Studio | 429 sq. ft.





A-8

#### WHITEHAVEN Studio | 421 sq. ft.

Ń

17



A-9





#### A-10





A-12





#### A-13





#### A-14

#### BRIDGEWATER 1 Bedroom | 470 sq. ft.





#### A-15





#### A-16





#### A-17





#### A-18





A-19















#### A-21





#### A-22





#### A-23





A-24







07

18



#### A-26





#### A-27





#### A-29





A-30





#### A-31

#### SILVERMINE 1 Bedroom | 676 sq. ft.





#### A-32





#### A-35





#### A-36

WESTBAY 1 Bedroom | 520 sq. ft.





A-<u>37</u>





#### A-38











#### A-39





#### A-40





A-41





A-43





27 10

26

25 13

24

23

29

11 12

14

22 21 20 19 FLOORS 7-10

02 03 04

15 16 17

L 05 07

A-44





29 01

28

27

26

23

10 [

ß

11

13

FLOORS 7-10

22 21 20 19

04

15 16

A-45





A-46





A-47





29

28

26

25

24

23



A-48





### A-49





29

28

27

25

24

23



A-50





### A-51

NIDA 2 Bedrooms | 745 sq. ft.





A-52

PALANGA 2 Bedrooms | 731 sq. ft.





A-53

Ń

06

07

19

20



ANCHOR <u>2 Bed</u>rooms | 716 sq. ft.





### A-56



A-57





### A-58

### CLIFTON <u>2 Bedro</u>oms + Den | 756 sq. ft.





A-62





### A-63

ASTOLA <u>2 Bedro</u>oms + Den | 821 sq. ft.



A-64





### A-65





### A-66





A-67

KATARA 3 Bedrooms | 891 sq. ft.





### A-68



A-69





### A-70





28

27

26

25

24