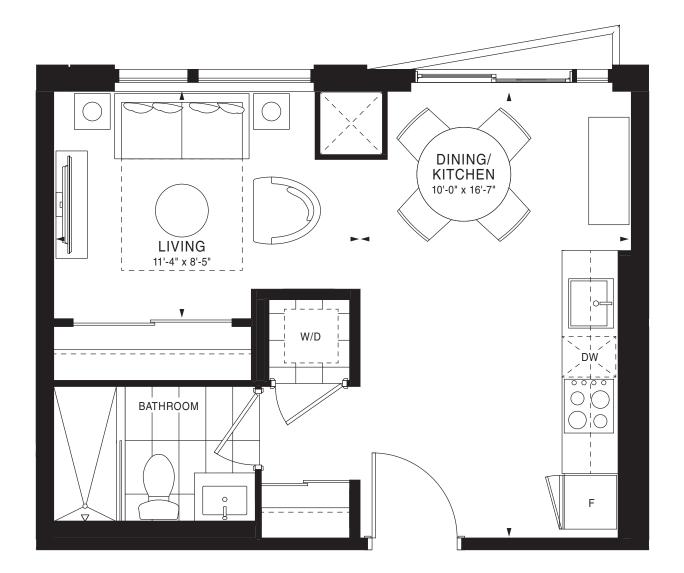

SANDBAR Studio | 339 sq. ft.









A-1

GALLEON Studio | 400 sq. ft.





#### A-3

BONDI <u>Stud</u>io | 432 sq. ft.





A-5





A-6





31

30 4

29

28

26

25

24

h

A-7

MINDIL Studio | 429 sq. ft.





A-8

#### WHITEHAVEN Studio | 421 sq. ft.

Ń

17



A-9





#### A-10





A-12





#### A-13





#### A-14

#### BRIDGEWATER 1 Bedroom | 470 sq. ft.





#### A-15





#### A-16





#### A-17





#### A-18





A-19















#### A-21





#### A-22





#### A-23





A-24







07

18



#### A-26





#### A-27





#### A-29





A-30





#### A-31

#### SILVERMINE 1 Bedroom | 676 sq. ft.





#### A-32





#### A-35





#### A-36

WESTBAY 1 Bedroom | 520 sq. ft.





A-<u>37</u>





#### A-38











#### A-39





#### A-40





A-41





A-43





27 10

26

25 13

24

23

29

11 12

14

22 21 20 19 FLOORS 7-10

02 03 04