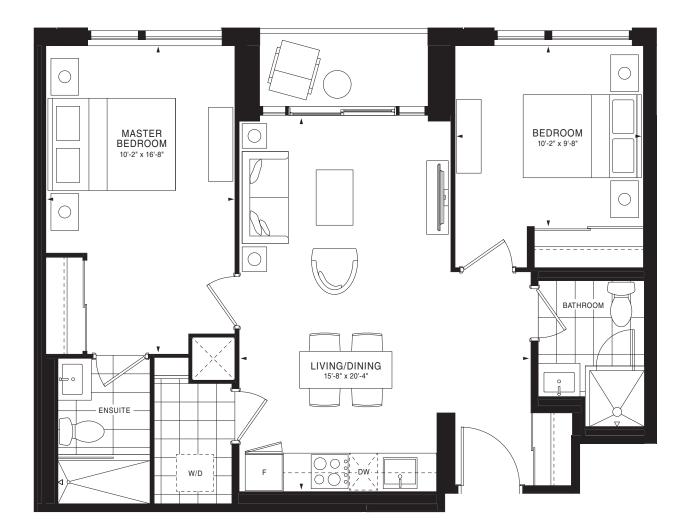

6 sq. ft.





#### A-32





#### A-35





#### A-36

WESTBAY 1 Bedroom | 520 sq. ft.





A-<u>37</u>





#### A-38











#### A-39





#### A-40





A-41





A-43





27 10

26

25 13

24

23

29

11 12

14

22 21 20 19 FLOORS 7-10

02 03 04

15 16 17

L 05 07

A-44





29 01

28

27

26

23

10 [

ß

11

13

FLOORS 7-10

22 21 20 19

04

15 16

A-45





A-46





A-47





29

28

26

25

24

23



A-48





### A-49





29

28

27

25

24

23



A-50





### A-51

NIDA 2 Bedrooms | 745 sq. ft.





A-52

PALANGA 2 Bedrooms | 731 sq. ft.





A-53

Ń

06

07

19

20



ANCHOR <u>2 Bed</u>rooms | 716 sq. ft.





### A-56



A-57





### A-58

### CLIFTON <u>2 Bedro</u>oms + Den | 756 sq. ft.





A-62





### A-63

ASTOLA <u>2 Bedro</u>oms + Den | 821 sq. ft.



A-64





### A-65





### A-66





A-67

KATARA 3 Bedrooms | 891 sq. ft.





### A-68



A-69





### A-70





28

27

26

25

24

A-71





### A-72





### A-73

PANAMA 3 Bedrooms | 996 sq. ft.





### A-74

GULF <u>3 Bedrooms | 1,0</u>30 sq. ft.





### A-75





A-78

VENICE 3 Bedrooms | 1,088 sq. ft.





### A-79





### A-80





### A-82





### A-83





### A-84





A-85





### A-86





### A-<u>87</u>





### A-88