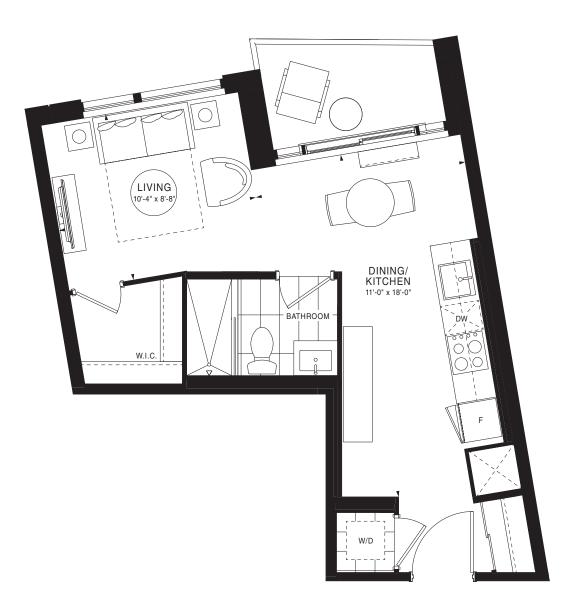

22 21 20 19

04

15 16

A-45





A-46





A-47





29

28

26

25

24

23



A-48





### A-49





29

28

27

25

24

23



A-50





### A-51

NIDA 2 Bedrooms | 745 sq. ft.





A-52

PALANGA 2 Bedrooms | 731 sq. ft.





A-53

Ń

06

07

19

20



ANCHOR <u>2 Bed</u>rooms | 716 sq. ft.





### A-56



A-57





### A-58

### CLIFTON <u>2 Bedro</u>oms + Den | 756 sq. ft.





A-62





### A-63

ASTOLA <u>2 Bedro</u>oms + Den | 821 sq. ft.



A-64





### A-65





### A-66





A-67

KATARA 3 Bedrooms | 891 sq. ft.





### A-68



A-69





### A-70





28

27

26

25

24

A-71





### A-72





### A-73

PANAMA 3 Bedrooms | 996 sq. ft.





### A-74

GULF <u>3 Bedrooms | 1,0</u>30 sq. ft.





### A-75





A-78

VENICE 3 Bedrooms | 1,088 sq. ft.





### A-79





### A-80





### A-82





### A-83





### A-84





A-85





### A-86





### A-<u>87</u>





### A-88