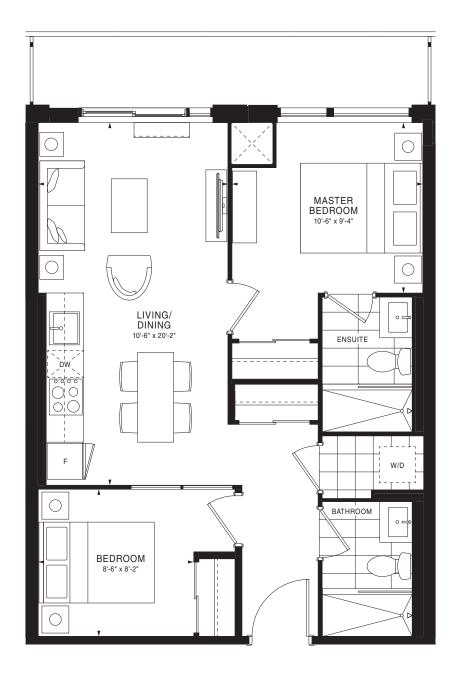

o | 421 sq. ft.

Ń

17



A-9





#### A-10





A-12





#### A-13





#### A-14

#### BRIDGEWATER 1 Bedroom | 470 sq. ft.





#### A-15





#### A-16





#### A-17





#### A-18





A-19















#### A-21





#### A-22





#### A-23





A-24







07

18



#### A-26





#### A-27





#### A-29





A-30





#### A-31

#### SILVERMINE 1 Bedroom | 676 sq. ft.





#### A-32





#### A-35





#### A-36

WESTBAY 1 Bedroom | 520 sq. ft.





A-<u>37</u>





#### A-38











#### A-39





#### A-40





A-41





A-43





27 10

26

25 13

24

23

29

11 12

14

22 21 20 19 FLOORS 7-10

02 03 04

15 16 17

L 05 07

A-44





29 01

28

27

26

23

10 [

ß

11

13

FLOORS 7-10

22 21 20 19

04

15 16

A-45





A-46





A-47





29

28

26

25

24

23



A-48





### A-49





29

28

27

25

24

23



A-50





### A-51

NIDA 2 Bedrooms | 745 sq. ft.





A-52

PALANGA 2 Bedrooms | 731 sq. ft.





A-53

Ń

06

07

19

20



ANCHOR <u>2 Bed</u>rooms | 716 sq. ft.





### A-56



A-57





### A-58

### CLIFTON <u>2 Bedro</u>oms + Den | 756 sq. ft.





A-62





### A-63

ASTOLA <u>2 Bedro</u>oms + Den | 821 sq. ft.



A-64





### A-65





### A-66





A-67

KATARA 3 Bedrooms | 891 sq. ft.





### A-68



A-69





### A-70





28

27

26

25

24

A-71





### A-72





### A-73

PANAMA 3 Bedrooms | 996 sq. ft.





### A-74

GULF <u>3 Bedrooms | 1,0</u>30 sq. ft.





### A-75





A-78

VENICE 3 Bedrooms | 1,088 sq. ft.





### A-79





### A-80





### A-82





### A-83





### A-84





A-85





### A-86





### A-<u>87</u>