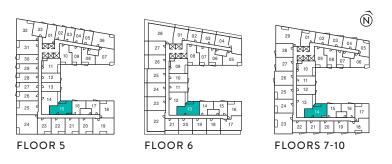

SANDBAR Studio | 339 sq. ft.

A-1

GALLEON Studio | 400 sq. ft.

#### A-3

BONDI <u>Stud</u>io | 432 sq. ft.

A-5

A-6

31

30 4

29

28

26

25

24

h

A-7

MINDIL Studio | 429 sq. ft.

A-8

#### WHITEHAVEN Studio | 421 sq. ft.

Ń

17

A-9