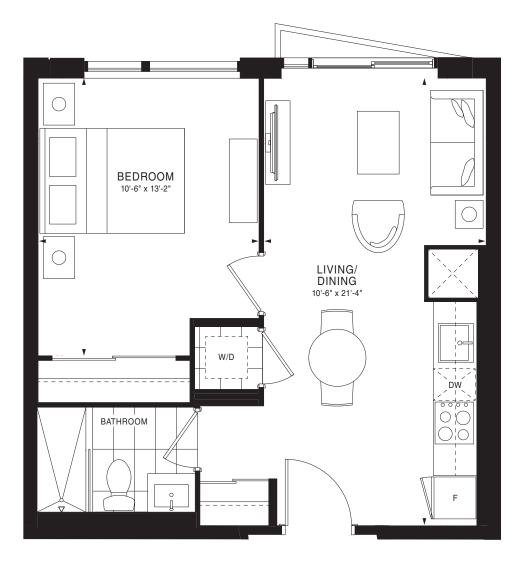

SANDBAR Studio | 339 sq. ft.









A-1

GALLEON Studio | 400 sq. ft.





#### A-3

BONDI <u>Stud</u>io | 432 sq. ft.





A-5





A-6





31

30 4

29

28

26

25

24

h

A-7

MINDIL Studio | 429 sq. ft.





A-8

#### WHITEHAVEN Studio | 421 sq. ft.

Ń

17



A-9





#### A-10





A-12





#### A-13





#### A-14

#### BRIDGEWATER 1 Bedroom | 470 sq. ft.





#### A-15





#### A-16





#### A-17





#### A-18





A-19















#### A-21





#### A-22





#### A-23





A-24







07

18



#### A-26





#### A-27





#### A-29





A-30





#### A-31

#### SILVERMINE 1 Bedroom | 676 sq. ft.





#### A-32





#### A-35





#### A-36

WESTBAY 1 Bedroom | 520 sq. ft.





A-<u>37</u>





#### A-38











#### A-39





#### A-40





A-41





A-43





27 10

26

25 13

24

23

29

11 12

14

22 21 20 19 FLOORS 7-10

02 03 04

15 16 17

L 05 07

A-44





29 01

28

27

26

23

10 [

ß

11

13

FLOORS 7-10

22 21 20 19

04

15 16

A-45





A-46





A-47





29

28

26

25

24

23



A-48





### A-49





29

28

27

25

24

23



A-50





### A-51

NIDA 2 Bedrooms | 745 sq. ft.





A-52

PALANGA 2 Bedrooms | 731 sq. ft.





A-53

Ń

06

07

19

20



ANCHOR <u>2 Bed</u>rooms | 716 sq. ft.





### A-56



A-57





### A-58

### CLIFTON <u>2