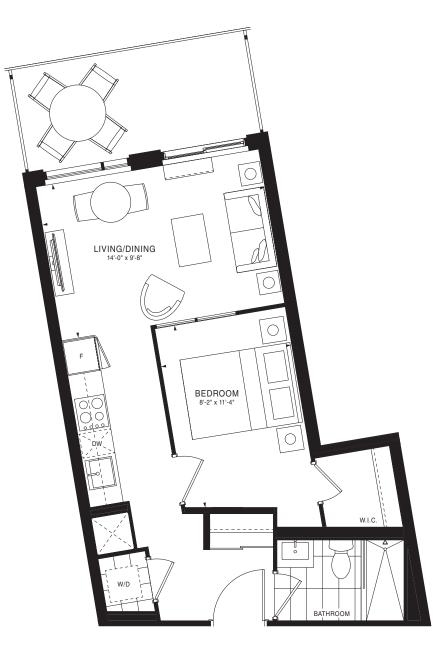

SANDBAR Studio | 339 sq. ft.









A-1

GALLEON Studio | 400 sq. ft.





#### A-3

BONDI <u>Stud</u>io | 432 sq. ft.





A-5





A-6





31

30 4

29

28

26

25

24

h

A-7

MINDIL Studio | 429 sq. ft.





A-8

#### WHITEHAVEN Studio | 421 sq. ft.

Ń

17



A-9





#### A-10





A-12





#### A-13





#### A-14

#### BRIDGEWATER 1 Bedroom | 470 sq. ft.





#### A-15





#### A-16





#### A-17





#### A-18





A-19















#### A-21





#### A-22





#### A-23





A-24







07

18



#### A-26





#### A-27





#### A-29





A-30





#### A-31

#### SILVERMINE 1 Bedroom | 676 sq. ft.





#### A-32





#### A-35





#### A-36

WESTBAY 1 Bedroom | 520 sq. ft.





A-<u>37</u>





#### A-38











#### A-39





#### A-40





A-41





A-43





27 10

26

25 13

24

23

29

11 12

14

22 21 20 19 FLOORS 7-10

02 03 04

15 16 17

L 05 07

A-44





29 01

28

27

26

23

10 [

ß

11

13

FLOORS 7-10

22 21 20 19

04

15 16

A-45





A-46





A-47





29

28

26

25

24

23



A-48





### A-49





29

28

27

25

24

23



A-50





### A-51

NIDA 2 Bedrooms | 745 sq. ft.





A-52

PALANGA 2 Bedrooms | 731 sq. ft.





A-53

Ń

06

07

19

20



ANCHOR <u>2 Bed</u>rooms | 716 sq. ft.





### A-56