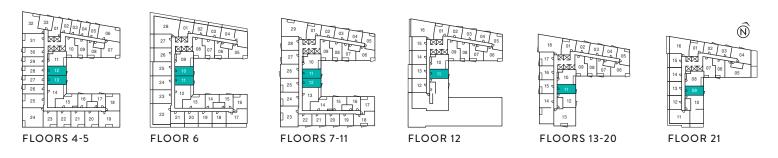

29

11 12

14

22 21 20 19 FLOORS 7-10

02 03 04

15 16 17

L 05 07

A-44

29 01

28

27

26

23

10 [

ß

11

13

FLOORS 7-10

22 21 20 19

04

15 16

A-45

A-46

A-47