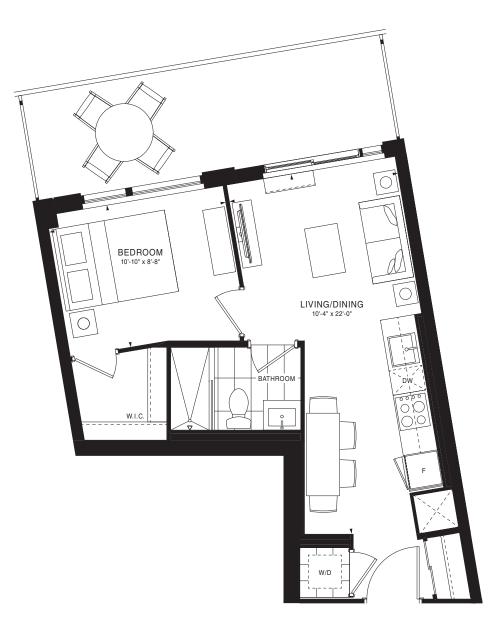

SANDBAR Studio | 339 sq. ft.









A-1

GALLEON Studio | 400 sq. ft.





#### A-3

BONDI <u>Stud</u>io | 432 sq. ft.





A-5





A-6





31

30 4

29

28

26

25

24

h

A-7

MINDIL Studio | 429 sq. ft.





A-8

#### WHITEHAVEN Studio | 421 sq. ft.

Ń

17



A-9





#### A-10





A-12





#### A-13





#### A-14

#### BRIDGEWATER 1 Bedroom | 470 sq. ft.





#### A-15





#### A-16





#### A-17





#### A-18





A-19















#### A-21





#### A-22





#### A-23





A-24







07

18



#### A-26





#### A-27





#### A-29





A-30





#### A-31

#### SILVERMINE 1 Bedroom | 676 sq. ft.





#### A-32





#### A-35





#### A-36

WESTBAY 1 Bedroom | 520 sq. ft.





A-<u>37</u>





#### A-38











#### A-39





#### A-40





A-41





A-43





27 10

26

25 13

24

23

29

11 12

14

22 21 20 19 FLOORS 7-10

02 03 04

15 16 17

L 05 07

A-44





29 01

28

27

26

23

10 [

ß

11

13

FLOORS 7-10

22 21 20 19

04

15 16

A-45





A-46





A-47





29

28

26

25

24

23



A-48





### A-49





29

28

27

25

24

23



A-50





### A-51

NIDA 2 Bedrooms | 745 sq. ft.





A-52

PALANGA 2 Bedrooms | 731 sq. ft.





A-53

Ń

06

07

19

20



ANCHOR <u>2 Bed</u>rooms | 716 sq. ft.





### A-56



A-57





##