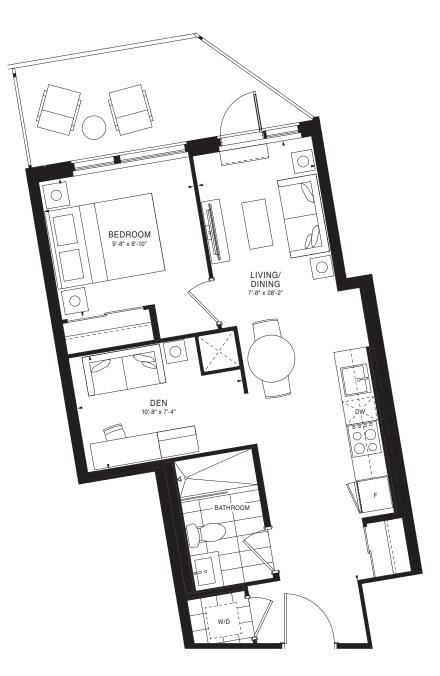

SANDBAR Studio | 339 sq. ft.









A-1

GALLEON Studio | 400 sq. ft.





#### A-3

BONDI <u>Stud</u>io | 432 sq. ft.





A-5





A-6





31

30 4

29

28

26

25

24

h

A-7

MINDIL Studio | 429 sq. ft.





A-8

#### WHITEHAVEN Studio | 421 sq. ft.

Ń

17



A-9





#### A-10





A-12





#### A-13





#### A-14

#### BRIDGEWATER 1 Bedroom | 470 sq. ft.





#### A-15





#### A-16





#### A-17





#### A-18





A-19















#### A-21





#### A-22





#### A-23





A-24







07

18



#### A-26





#### A-27





#### A-29





A-30





#### A-31

#### SILVERMINE 1 Bedroom | 676 sq. ft.





#### A-32





#### A-35





#### A-36

WESTBAY 1 Bedroom | 520 sq. ft.





A-<u>37</u>





#### A-38











#### A-39





#### A-40





A-41





A-43





27 10

26

25 13

24

23

29

11 12

14

22 21 20 19 FLOORS 7-10

02 03 04

15 16 17

L 05 07

A-44





29 01

28

27

26

23

10 [

ß

11

13

FLOORS 7-10

22 21 20 19

04

15 16

A-45





A-46





A-47





29

28

26

25

24

23



A-48





### A-49





29

28

27

25

24

23



A-50





### A-51

NIDA 2 Bedrooms | 745 sq. ft.





A-52

PALANGA 2 Bedrooms | 731 sq. ft.





A-53

Ń

06

07

19

20



ANCHOR <u>2 Bed</u>rooms | 716 sq. ft.





### A-56



A-57





### A-58

### CLIFTON <u>2 Bedro</u>oms + Den | 756 sq. ft.





A-62





### A-63

ASTOLA <u>2 Bedro</u>oms + Den | 821 sq. ft.



A-64





### A-65





### A-66





A-67

KATARA 3 Bedrooms | 891 sq. ft.





### A-68



A-69





### A-70





28

27

26

25

24

A-71





### A-72





##