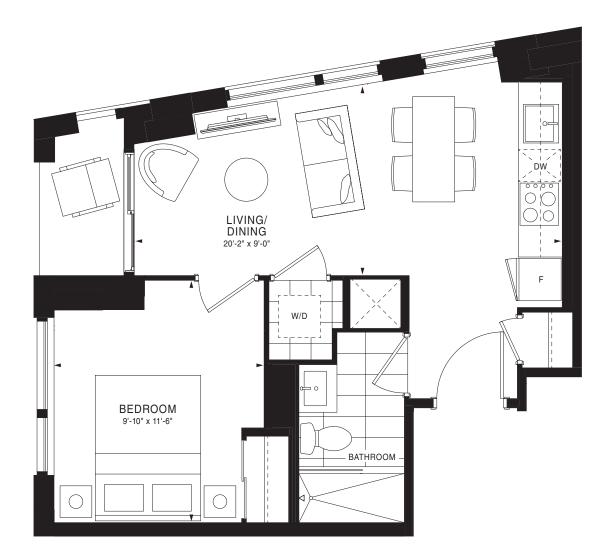

SANDBAR Studio | 339 sq. ft.









A-1

GALLEON Studio | 400 sq. ft.





#### A-3

BONDI <u>Stud</u>io | 432 sq. ft.





A-5





A-6





31

30 4

29

28

26

25

24

h

A-7

MINDIL Studio | 429 sq. ft.





A-8

#### WHITEHAVEN Studio | 421 sq. ft.

Ń

17



A-9





#### A-10





A-12





#### A-13





#### A-14

#### BRIDGEWATER 1 Bedroom | 470 sq. ft.





#### A-15





#### A-16





#### A-17





#### A-18





A-19















#### A-21





#### A-22





#### A-23





A-24







07

18



#### A-26





#### A-27





#### A-29





A-30





#### A-31

#### SILVERMINE 1 Bedroom | 676 sq. ft.





#### A-32





#### A-35





#### A-36

WESTBAY 1 Bedroom | 520 sq. ft.





A-<u>37</u>





#### A-38











#### A-39





#### A-40





A-41





A-43





27 10

26

25 13

24

23

29

11 12

14

22 21 20 19 FLOORS 7-10

02 03 04

15 16 17

L 05 07

A-44





29 01

28

27

26

23

10 [

ß

11

13

FLOORS 7-10

22 21 20 19

04

15 16

A-45





A-46





A-47





29

28

26

25

24

23



A-48





### A-49





29

28

27

25

24

23



A-50





### A-51

NIDA 2 Bedrooms | 745 sq. ft.





A-52

PALANGA 2 Bedrooms | 731 sq. ft.





A-53

Ń

06

07