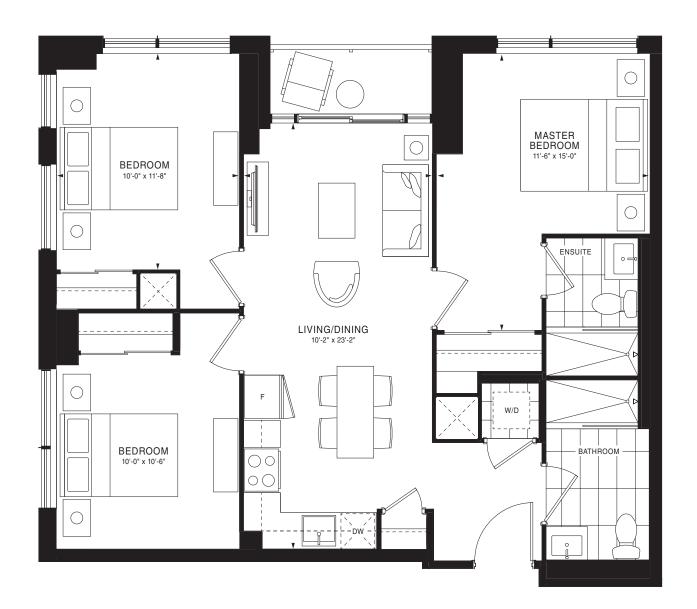

#### A-38











#### A-39





#### A-40





A-41





A-43





27 10

26

25 13

24

23

29

11 12

14

22 21 20 19 FLOORS 7-10

02 03 04

15 16 17

L 05 07

A-44





29 01

28

27

26

23

10 [

ß

11

13

FLOORS 7-10

22 21 20 19

04

15 16

A-45





A-46





A-47





29

28

26

25

24

23



A-48





### A-49





29

28

27

25

24

23



A-50





### A-51

NIDA 2 Bedrooms | 745 sq. ft.





A-52

PALANGA 2 Bedrooms | 731 sq. ft.





A-53

Ń

06

07

19

20



ANCHOR <u>2 Bed</u>rooms | 716 sq. ft.





### A-56



A-57





### A-58

### CLIFTON <u>2 Bedro</u>oms + Den | 756 sq. ft.





A-62





### A-63

ASTOLA <u>2 Bedro</u>oms + Den | 821 sq. ft.



A-64





### A-65





### A-66





A-67

KATARA 3 Bedrooms | 891 sq. ft.





### A-68



A-69





### A-70





28

27

26

25

24

A-71





### A-72





### A-73

PANAMA 3 Bedrooms | 996 sq. ft.





### A-74

GULF <u>3 Bedrooms | 1,0</u>30 sq. ft.





### A-75





A-78

VENICE 3 Bedrooms | 1,088 sq. ft.





### A-79





### A-80





### A-82





### A-83





### A-84





A-85





### A-86





### A-<u>87</u>





### A-88