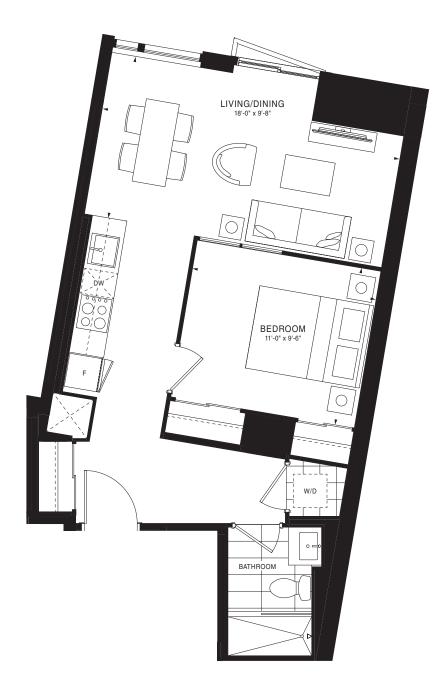

SANDBAR Studio | 339 sq. ft.









A-1

GALLEON Studio | 400 sq. ft.





#### A-3

BONDI <u>Stud</u>io | 432 sq. ft.





A-5





A-6





31

30 4

29

28

26

25

24

h

A-7

MINDIL Studio | 429 sq. ft.





A-8

#### WHITEHAVEN Studio | 421 sq. ft.

Ń

17



A-9





#### A-10





A-12





#### A-13





#### A-14

#### BRIDGEWATER 1 Bedroom | 470 sq. ft.





#### A-15





#### A-16





#### A-17





#### A-18





A-19















#### A-21





#### A-22





#### A-23





A-24







07

18



#### A-26





#### A-27





#### A-29





A-30





#### A-31

#### SILVERMINE 1 Bedroom | 676 sq. ft.





#### A-32





#### A-35





#### A-36

WESTBAY 1 Bedroom | 520 sq. ft.





A-<u>37</u>





#### A-38











#### A-39





#### A-40





A-41





A-43





27 10

26

25 13

24

23

29

11 12

14

22 21 20 19 FLOORS 7-10

02 03 04

15 16 17

L 05 07

A-44





29 01

28

27

26

23

10 [

ß

11

13

FLOORS 7-10

22 21 20 19

04

15 16

A-45





A-46





A-47





29

28

26

25

24

23



A-48





### A-49





29

28

27

25

24

23



A-50





### A-51

NIDA 2 Bedrooms | 745 sq. ft.





A-52

PALANGA 2 Bedrooms | 731 sq. ft.





A-53

Ń

06

07

19

20



ANCHOR <u>2 Bed</u>rooms | 716 sq. ft.





### A-56



A-57





### A-58

### CLIFTON <u>2 Bedro</u>oms + Den | 756 sq. ft.





A-62





### A-63

ASTOLA <u>2 Bedro</u>oms + Den | 821 sq. ft.



A-64





### A-65





### A-66





A-67

KATARA 3 Bedrooms | 891 sq. ft.





### A-68



A-69





### A-70