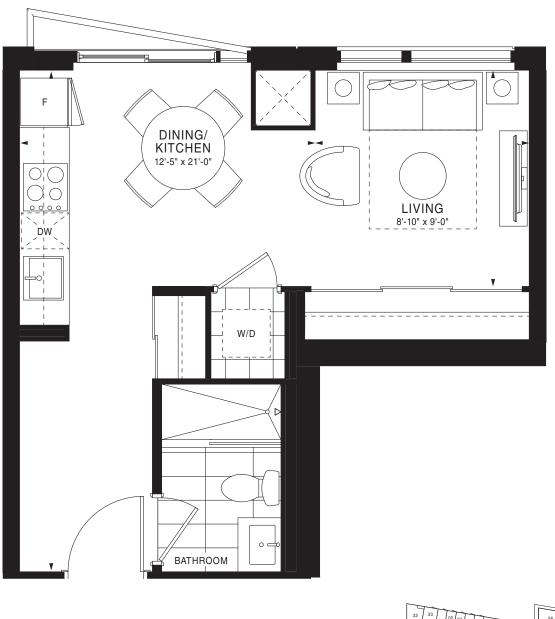

SANDBAR Studio | 339 sq. ft.









A-1

GALLEON Studio | 400 sq. ft.





#### A-3

BONDI <u>Stud</u>io | 432 sq. ft.





A-5





A-6





31

30 4

29

28

26

25

24

h

A-7

MINDIL Studio | 429 sq. ft.





A-8

#### WHITEHAVEN Studio | 421 sq. ft.

Ń

17



A-9





#### A-10





A-12





#### A-13





#### A-14

#### BRIDGEWATER 1 Bedroom | 470 sq. ft.





#### A-15





#### A-16





#### A-17





#### A-18





A-19















#### A-21





#### A-22





#### A-23





A-24







07

18



#### A-26





#### A-27





#### A-29





A-30





#### A-31

#### SILVERMINE 1 Bedroom | 676 sq. ft.





#### A-32





#### A-35





#### A-36

WESTBAY 1 Bedroom | 520 sq. ft.





A-<u>37</u>





#### A-38











#### A-39





#### A-40





A-41





A-43





27 10

26

25 13

24

23

29

11 12

14

22 21 20 19 FLOORS 7-10

02 03 04

15 16 17

L 05 07

A-44





29 01

28

27

26

23

10 [

ß

11

13