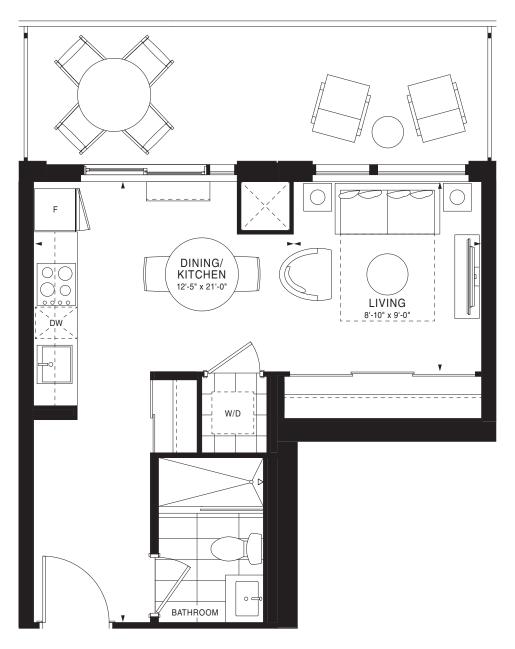

SANDBAR Studio | 339 sq. ft.









A-1

GALLEON Studio | 400 sq. ft.





#### A-3

BONDI <u>Stud</u>io | 432 sq. ft.





A-5





A-6





31

30 4

29

28

26

25

24

h

A-7

MINDIL Studio | 429 sq. ft.





A-8

#### WHITEHAVEN Studio | 421 sq. ft.

Ń

17



A-9





#### A-10





A-12





#### A-13





#### A-14

#### BRIDGEWATER 1 Bedroom | 470 sq. ft.





#### A-15





#### A-16





#### A-17





#### A-18





A-19















#### A-21





#### A-22





#### A-23





A-24







07

18



#### A-26





#### A-27





#### A-29





A-30





#### A-31

#### SILVERMINE 1 Bedroom | 676 sq. ft.





#### A-32





#### A-35





#### A-36

WESTBAY 1 Bedroom | 520 sq. ft.





A-<u>37</u>





#### A-38











#### A-39





#### A-40





A-41





A-43





27 10

26

25 13

24

23

29

11 12

14

22 21 20 19 FLOORS 7-10

02 03 04

15 16 17

L 05 07

A-44





29 01

28

27

26

23

10 [