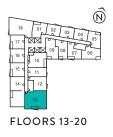

40





A-41





A-43





27 10

26

25 13

24

23

29

11 12

14

22 21 20 19 FLOORS 7-10

02 03 04

15 16 17

L 05 07

A-44





29 01

28

27

26

23

10 [

ß

11

13

FLOORS 7-10

22 21 20 19

04

15 16

A-45





A-46





A-47





29

28

26

25

24

23



A-48





### A-49





29

28

27

25

24

23



A-50





### A-51

NIDA 2 Bedrooms | 745 sq. ft.





A-52

PALANGA 2 Bedrooms | 731 sq. ft.





A-53

Ń

06

07

19

20



ANCHOR <u>2 Bed</u>rooms | 716 sq. ft.





### A-56



A-57





### A-58

### CLIFTON <u>2 Bedro</u>oms + Den | 756 sq. ft.





A-62





### A-63

ASTOLA <u>2 Bedro</u>oms + Den | 821 sq. ft.



A-64





### A-65





### A-66





A-67

KATARA 3 Bedrooms | 891 sq. ft.





### A-68



A-69





### A-70





28

27

26

25

24

A-71





### A-72





### A-73

PANAMA 3 Bedrooms | 996 sq. ft.





### A-74

GULF <u>3 Bedrooms | 1,0</u>30 sq. ft.





### A-75





A-78

VENICE 3 Bedrooms | 1,088 sq. ft.





### A-79





### A-80





### A-82





### A-83





### A-84





A-85





### A-86





### A-<u>87</u>





### A-88