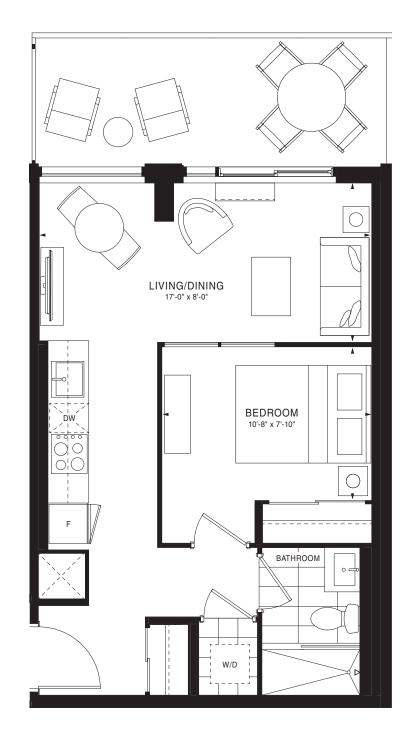

SANDBAR Studio | 339 sq. ft.









A-1

GALLEON Studio | 400 sq. ft.





#### A-3

BONDI <u>Stud</u>io | 432 sq. ft.





A-5





A-6





31

30 4

29

28

26

25

24

h

A-7

MINDIL Studio | 429 sq. ft.





A-8

#### WHITEHAVEN Studio | 421 sq. ft.

Ń

17



A-9





#### A-10





A-12





#### A-13





#### A-14

#### BRIDGEWATER 1 Bedroom | 470 sq. ft.





#### A-15





#### A-16





#### A-17





#### A-18





A-19















#### A-21





#### A-22





#### A-23





A-24







07

18



#### A-26





#### A-27





#### A-29





A-30





#### A-31

#### SILVERMINE 1 Bedroom | 676 sq. ft.





#### A-32





#### A-35





#### A-36

WESTBAY 1 Bedroom | 520 sq. ft.





A-<u>37</u>





#### A-38











#### A-39





#### A-40





A-41





A-43





27 10

26

25 13

24

23

29

11 12

14

22 21 20 19 FLOORS 7-10

02 03 04

15 16 17

L 05 07

A-44





29 01

28

27

26

23

10 [

ß

11

13

FLOORS 7-10

22 21 20 19

04

15 16

A-45





A-46





A-47





29

28

26

25

24

23



A-48





### A-49





29

28

27

25

24

23



A-50





### A-51

NIDA 2 Bedrooms | 745 sq. ft.





A-52

PALANGA 2 Bedrooms | 731 sq. ft.





A-53

Ń

06

07

19

20



ANCHOR <u>2 Bed</u>rooms | 716 sq. ft.





### A-56



A-57





### A-58

### CLIFTON <u>2 Bedro</u>oms + Den | 756 sq. ft.





A-62





### A-63

ASTOLA <u>2 Bedro</u>oms + Den | 821 sq. ft.



A-64





### A-65





### A-66





A-67

KAT