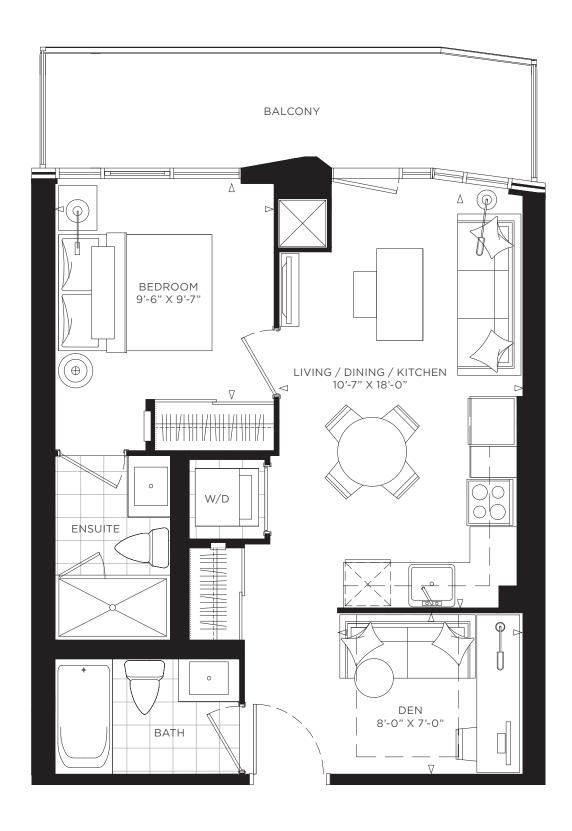

### ONE BEDROOM 1D

INTERIOR | 475 SQ. FT. TOTAL | 475 SQ. FT.

#### FLOOR 11-34

# FLOOR 10

### FLOOR 8-9

### FLOOR 7

JARVIS ST.