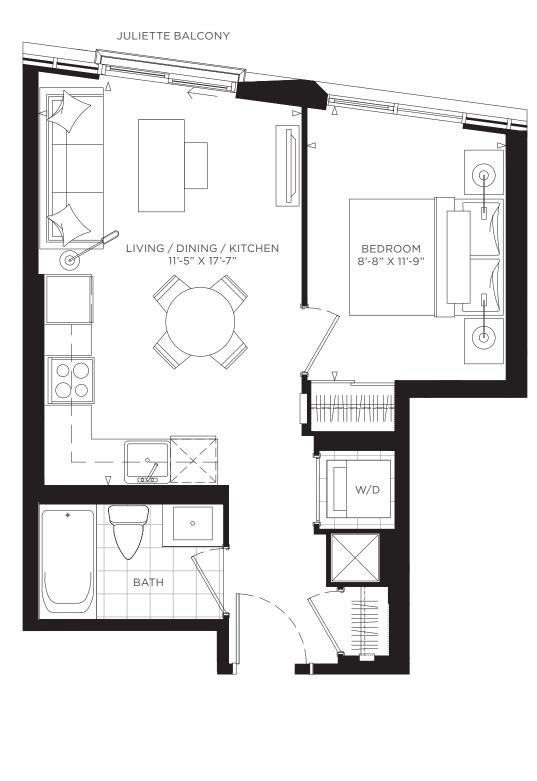

## STUDIO OA

INTERIOR TOTAL | 335 SQ. FT. | 335 SQ. FT.





#### FLOOR 11-34



# FLOOR 10



### FLOOR 8-9



### FLOOR 7















# STUDIO OB

INTERIOR | 340 SQ. FT. EXTERIOR | 84 SQ. FT. TOTAL | 424 SQ. FT.







IARVIS ST.









### ONE BEDROOM 1D

INTERIOR | 475 SQ. FT. TOTAL | 475 SQ. FT.





#### FLOOR 11-34



# FLOOR 10



### FLOOR 8-9



### FLOOR 7



JARVIS ST.











## ONE BEDROOM + DEN 1G+D

INTERIOR | 508 SQ. FT. TOTAL | 508 SQ. FT.







FLOOR 12-34







### ONE BEDROOM + DEN 1I+D

INTERIOR | 566 SQ. FT. EXTERIOR | 83 SQ. FT. TOTAL | 649 SQ. FT.









## ONE BEDROOM + DEN 1J+D

INTERIOR | 575 SQ. FT. EXTERIOR | 106 SQ. FT. TOTAL | 681 SQ. FT.

















## TWO BEDROOM 21

INTERIOR | 715 SQ. FT.

EXTERIOR | 137 SQ. FT. (111 SQ. FT. ON 10TH FLOOR)

TOTAL | 852 SQ. FT. (826 SQ. FT. ON 10TH FLOOR)









JARVIS ST







### TWO BEDROOM + DEN 2E+D

INTERIOR | 697 SQ. FT. EXTERIOR | 122 SQ. FT. TOTAL | 819 SQ. FT.

















## TWO BEDROOM + DEN 2F+D

INTERIOR | 697 SQ. FT. TOTAL | 697 SQ. FT.











FLOOR 12-34







## TWO BEDROOM + DEN 2D+D

INTERIOR | 697 SQ. FT. EXTERIOR | 44 SQ. FT. TOTAL | 741 SQ. FT.