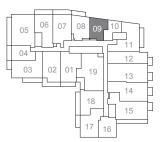

## ONE BEDROOM + DEN 1G+D

INTERIOR | 508 SQ. FT. TOTAL | 508 SQ. FT.

FLOOR 12-34