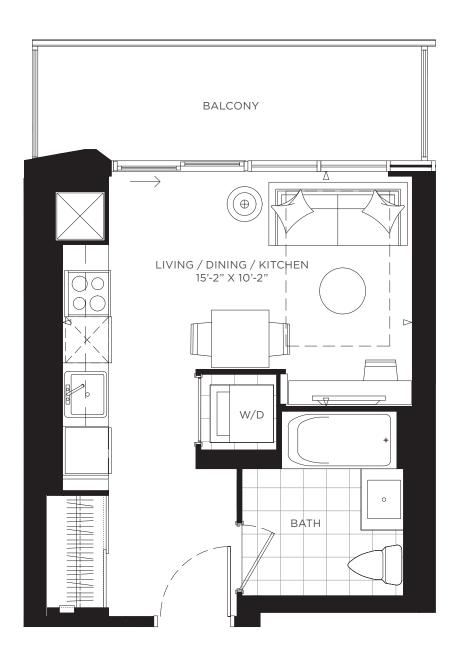

# STUDIO OB

INTERIOR | 340 SQ. FT. EXTERIOR | 84 SQ. FT. TOTAL | 424 SQ. FT.

IARVIS ST.