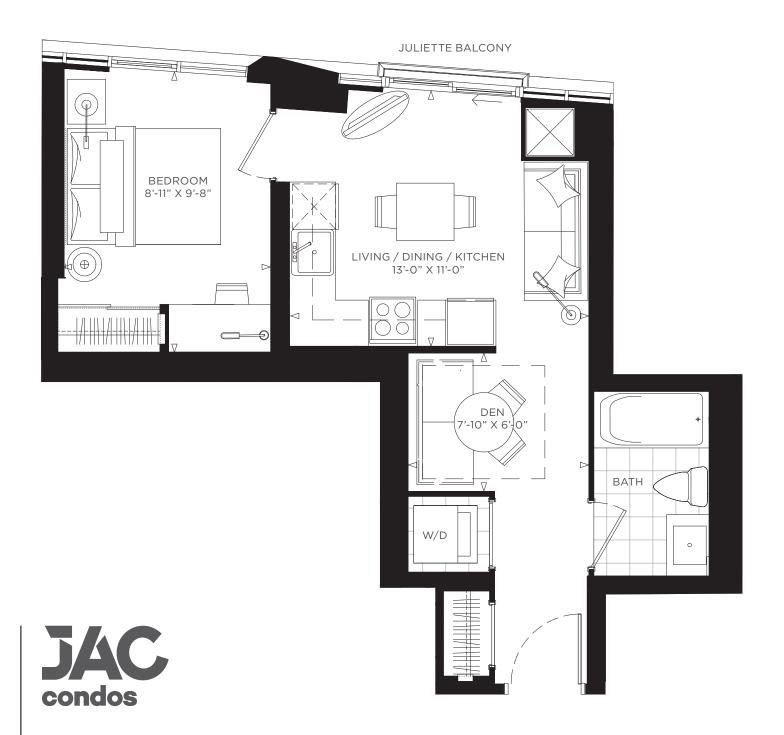

## ONE BEDROOM + DEN 1J+D

INTERIOR | 575 SQ. FT. EXTERIOR | 106 SQ. FT. TOTAL | 681 SQ. FT.