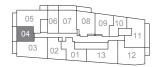

## STUDIO OA

INTERIOR TOTAL | 335 SQ. FT. | 335 SQ. FT.

#### FLOOR 11-34

# FLOOR 10

### FLOOR 8-9

### FLOOR 7