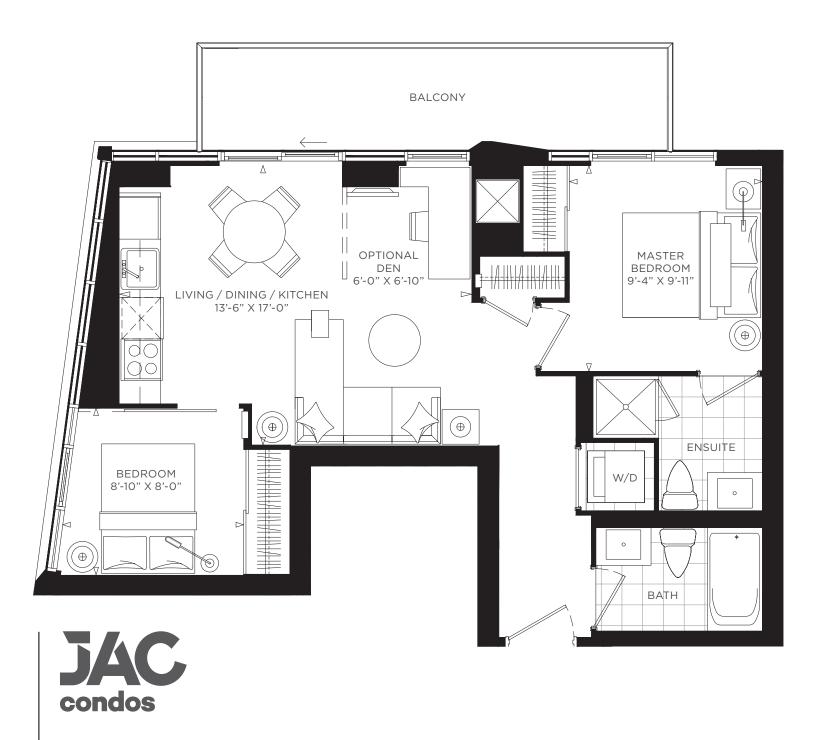

## TWO BEDROOM 21

INTERIOR | 715 SQ. FT.

EXTERIOR | 137 SQ. FT. (111 SQ. FT. ON 10TH FLOOR)

TOTAL | 852 SQ. FT. (826 SQ. FT. ON 10TH FLOOR)

JARVIS ST