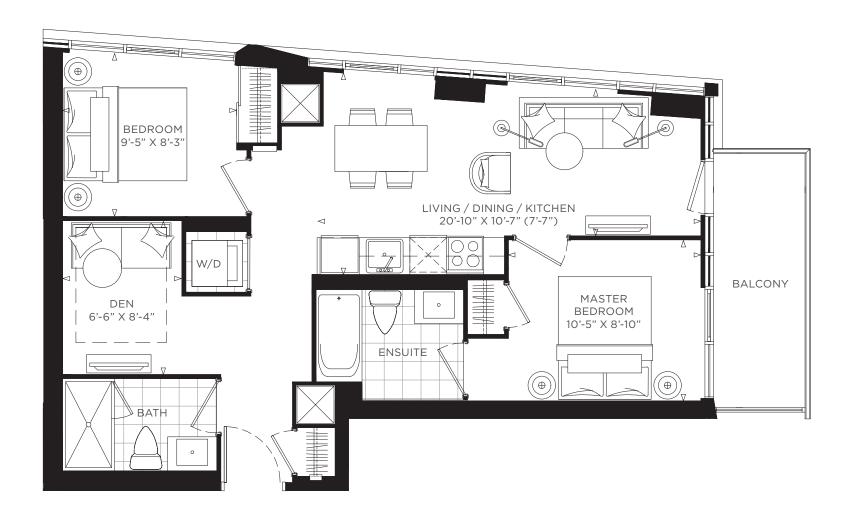

### ONE BEDROOM 1D

INTERIOR | 475 SQ. FT. TOTAL | 475 SQ. FT.

#### FLOOR 11-34

# FLOOR 10

### FLOOR 8-9

### FLOOR 7

JARVIS ST.