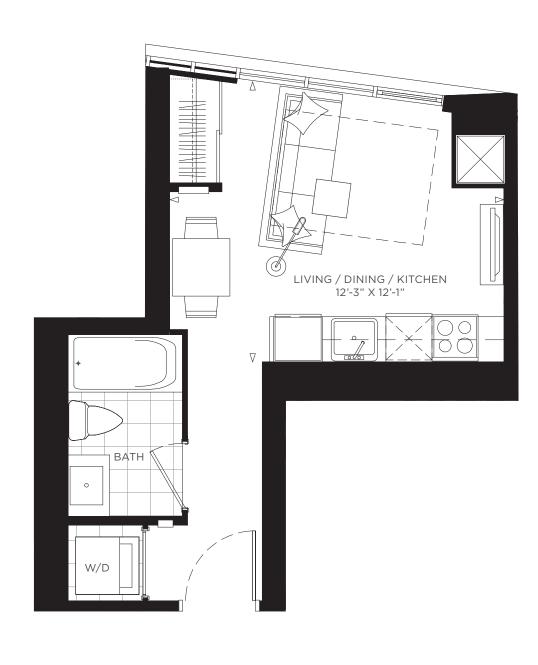

## STUDIO OA

INTERIOR TOTAL | 335 SQ. FT. | 335 SQ. FT.





#### FLOOR 11-34



# FLOOR 10



### FLOOR 8-9



### FLOOR 7















# STUDIO OB

INTERIOR | 340 SQ. FT. EXTERIOR | 84 SQ. FT. TOTAL | 424 SQ. FT.







IARVIS ST.









### ONE BEDROOM 1D

INTERIOR | 475 SQ. FT. TOTAL | 475 SQ. FT.





#### FLOOR 11-34



# FLOOR 10



### FLOOR 8-9



### FLOOR 7



JARVIS ST.











## ONE BEDROOM + DEN 1G+D

INTERIOR | 508 SQ. FT. TOTAL | 508 SQ. FT.







FLOOR 12-34







### ONE BEDROOM + DEN 1I+D

INTERIOR | 566 SQ. FT. EXTERIOR | 83 SQ. FT. TOTAL | 649 SQ. FT.









## ONE BEDROOM + DEN 1J+D

INTERIOR | 575 SQ. FT. EXTERIOR | 106 SQ. FT. TOTAL | 681 SQ. FT.

















## TWO BEDROOM 21

INTERIOR | 715 SQ. FT.

EXTERIOR | 137 SQ. FT. (111 SQ. FT. ON 10TH FLOOR)

TOTAL | 852 SQ. FT. (826 SQ. FT. ON 10TH FLOOR)









JARVIS ST







### TWO BEDROOM + DEN 2E+D

INTERIOR | 697 SQ. FT. EXTERIO