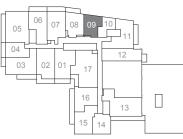

## STUDIO OA

INTERIOR TOTAL | 335 SQ. FT. | 335 SQ. FT.





#### FLOOR 11-34



# FLOOR 10



### FLOOR 8-9



### FLOOR 7















# STUDIO OB

INTERIOR | 340 SQ. FT. EXTERIOR | 84 SQ. FT. TOTAL | 424 SQ. FT.







IARVIS ST.









### ONE BEDROOM 1D

INTERIOR | 475 SQ. FT. TOTAL | 475 SQ. FT.





#### FLOOR 11-34



# FLOOR 10



### FLOOR 8-9



### FLOOR 7



JARVIS ST.











## ONE BEDROOM + DEN 1G+D

INTERIOR | 508 SQ. FT. TOTAL | 508 SQ. FT.







FLOOR 12-34







### ONE BEDROOM + DEN 1I+D

INTERIOR | 566 SQ. FT. EXTERIOR | 83 SQ. FT. TOTAL | 649 SQ. FT.









## ONE BEDROOM + DEN 1J+D

INTERIOR | 575 SQ. FT. EXTERIOR | 106 SQ. FT. TOTAL | 681 SQ. FT.

















## TWO BEDROOM 21

INTERIOR | 715 SQ. FT.

EXTERIOR | 137 SQ. FT. (111 SQ. FT. ON 10TH FLOOR)

TOTAL | 852 SQ. FT. (826 SQ. FT. ON 10TH FLOOR)









JARVIS ST







### TWO BEDROOM + DEN 2E+D

INTERIOR | 697 SQ. FT. EXTERIOR | 122 SQ. FT. TOTAL | 819 SQ. FT.

















## TWO BEDROOM + DEN 2F+D

INTERIOR | 697 SQ. FT. TOTAL | 697 SQ. FT.











FLOOR 12-34







## TWO BEDROOM + DEN 2D+D

INTERIOR | 697 SQ. FT. EXTERIOR | 44 SQ. FT. T