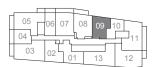

# STUDIO OB

INTERIOR | 340 SQ. FT. EXTERIOR | 84 SQ. FT. TOTAL | 424 SQ. FT.

IARVIS ST.