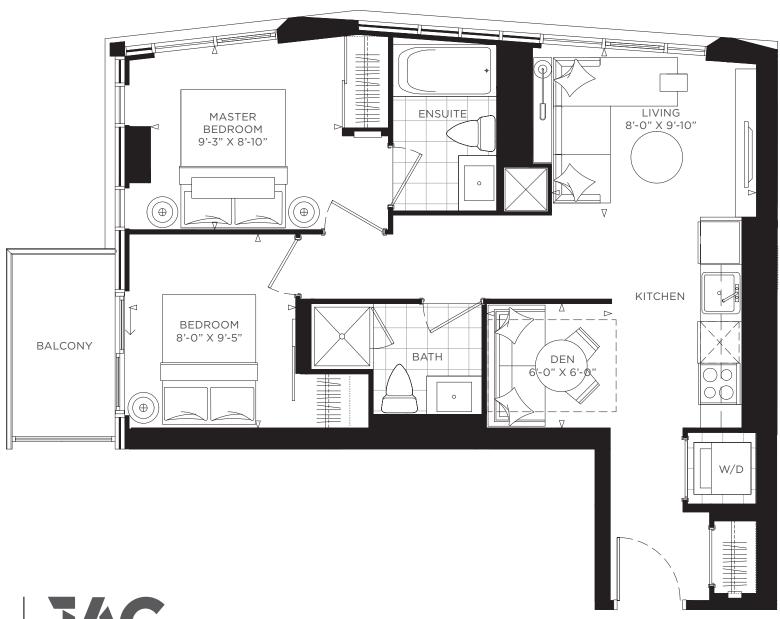

## TWO BEDROOM 21

INTERIOR | 715 SQ. FT.

EXTERIOR | 137 SQ. FT. (111 SQ. FT. ON 10TH FLOOR)

TOTAL | 852 SQ. FT. (826 SQ. FT. ON 10TH FLOOR)

JARVIS ST