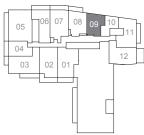

### ONE BEDROOM 1D

INTERIOR | 475 SQ. FT. TOTAL | 475 SQ. FT.

#### FLOOR 11-34

# FLOOR 10

### FLOOR 8-9

### FLOOR 7

JARVIS ST.