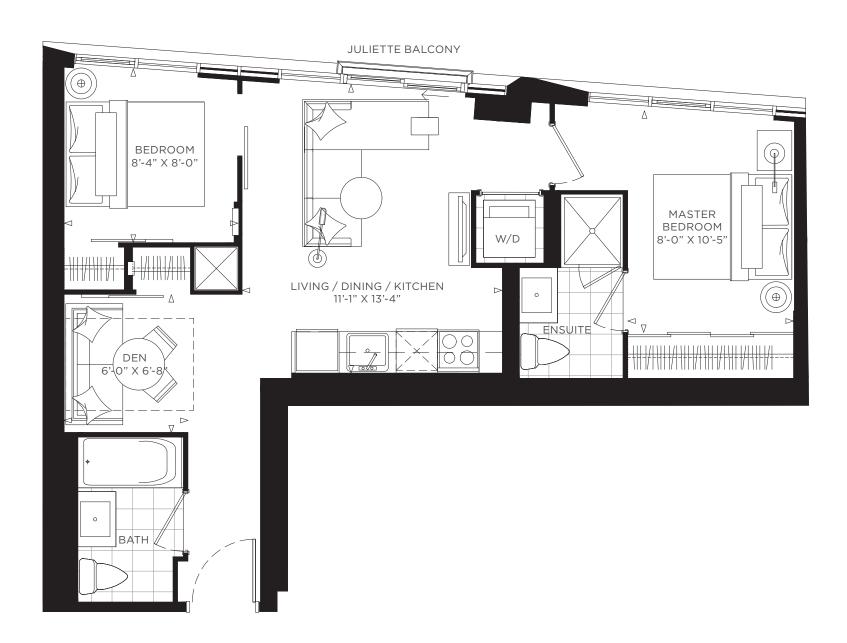

## ONE BEDROOM + DEN 1G+D

INTERIOR | 508 SQ. FT. TOTAL | 508 SQ. FT.

FLOOR 12-34