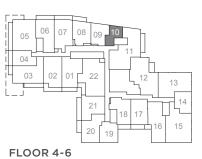

## STUDIO OA

INTERIOR TOTAL | 335 SQ. FT. | 335 SQ. FT.





#### FLOOR 11-34



# FLOOR 10



### FLOOR 8-9



### FLOOR 7















# STUDIO OB

INTERIOR | 340 SQ. FT. EXTERIOR | 84 SQ. FT. TOTAL | 424 SQ. FT.







IARVIS ST.









### ONE BEDROOM 1D

INTERIOR | 475 SQ. FT. TOTAL | 475 SQ. FT.





#### FLOOR 11-34



# FLOOR 10



### FLOOR 8-9



### FLOOR 7



JARVIS ST.











## ONE BEDROOM + DEN 1G+D

INTERIOR | 508 SQ. FT. TOTAL | 508 SQ. FT.







FLOOR 12-34







### ONE BEDROOM + DEN 1I+D

INTERIOR | 566 SQ. FT. EXTERIOR | 83 SQ. FT. TOTAL | 649 SQ. FT.









## ONE BEDROOM + DEN 1J+D

INTERIOR | 575 SQ. FT. EXTERIOR | 106 SQ. FT. TOTAL | 681 SQ. FT.

















## TWO BEDROOM 21

INTERIOR | 715 SQ. FT.

EXTERIOR | 137 SQ. FT. (111 SQ. FT. ON 10TH FLOOR)

TOTAL | 852 SQ. FT. (826 SQ. FT. ON 10TH FLOOR)









JARVIS ST







### TWO BEDROOM + DEN 2E+D

INTERIOR | 697 SQ. F