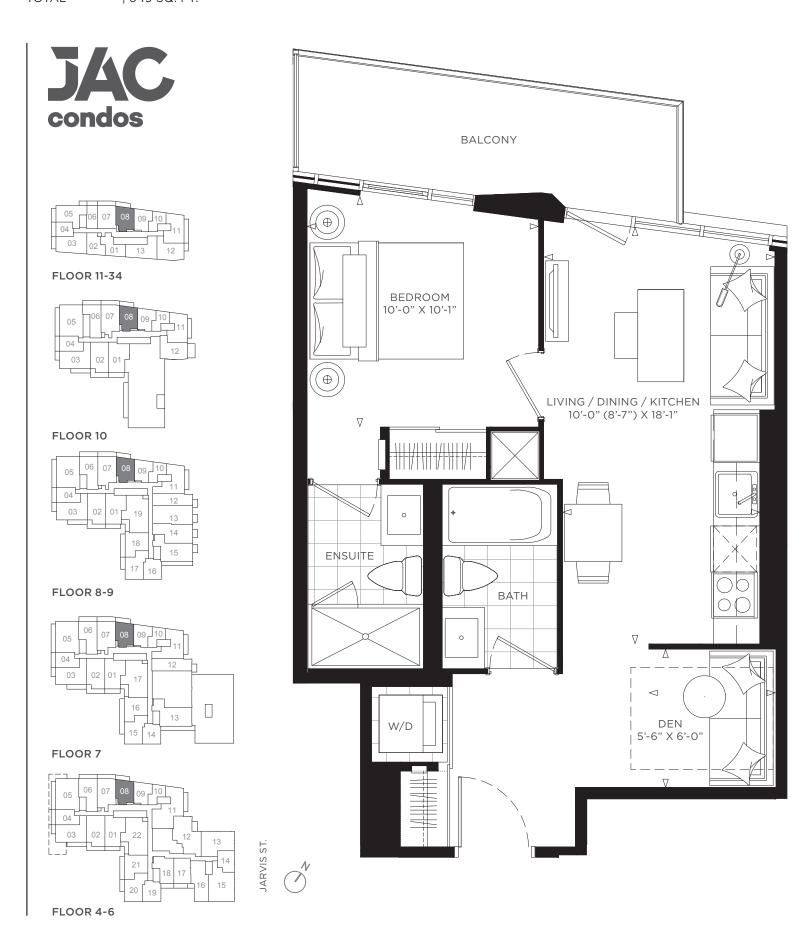

## STUDIO OA

INTERIOR TOTAL | 335 SQ. FT. | 335 SQ. FT.

#### FLOOR 11-34

# FLOOR 10

### FLOOR 8-9

### FLOOR 7