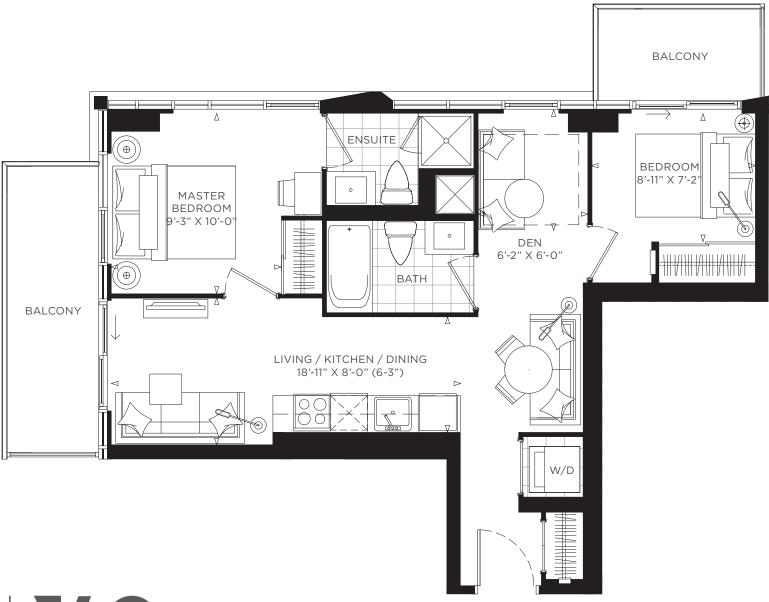

## ONE BEDROOM + DEN 1J+D

INTERIOR | 575 SQ. FT. EXTERIOR | 106 SQ. FT. TOTAL | 681 SQ. FT.