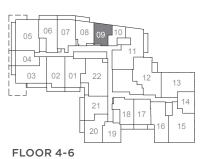

## STUDIO OA

INTERIOR TOTAL | 335 SQ. FT. | 335 SQ. FT.





#### FLOOR 11-34



# FLOOR 10



### FLOOR 8-9



### FLOOR 7















# STUDIO OB

INTERIOR | 340 SQ. FT. EXTERIOR | 84 SQ. FT. TOTAL | 424 SQ. FT.







IARVIS ST.









### ONE BEDROOM 1D

INTERIOR | 475 SQ. FT. TOTAL | 475 SQ. FT.





#### FLOOR 11-34



# FLOOR 10



### FLOOR 8-9



### FLOOR 7



JARVIS ST.











## ONE BEDROOM + DEN 1G+D

INTERIOR | 508 SQ. FT. TOTAL | 508 SQ. FT.







FLOOR 12-34







### ONE BEDROOM + DEN 1I+D

INTERIOR | 566 SQ. FT. EXTERIOR | 83 SQ. FT. TOTAL | 649 SQ. FT.









## ONE BEDROOM + DEN 1J+D

INTERIOR | 575 SQ. FT. EXTERIOR | 106 SQ. FT. TOTAL | 681 SQ. FT.

















## TWO BEDROOM 21

INTERIOR | 715 SQ. FT.

EXTERIOR | 137 SQ. FT. (111 SQ. FT. ON 10TH FLOOR)

TOTAL | 852 SQ. FT. (826 SQ. FT. ON 10TH FLOOR)









JARVIS ST







### TWO BEDROOM + DEN 2E+D

INTERIOR | 697 SQ. FT. EXTERIOR | 122 SQ. FT. TOTAL | 819 SQ. FT.

















## TWO BEDROOM + DEN 2F+D

INTERIOR | 697 SQ. FT. TOTAL | 697 SQ. FT.











FLOOR 12-34







## TWO BEDROOM + DEN 2D+D

INTERIOR | 697 SQ. FT. EXTERIOR | 44 SQ. FT. TOTAL | 741 SQ.