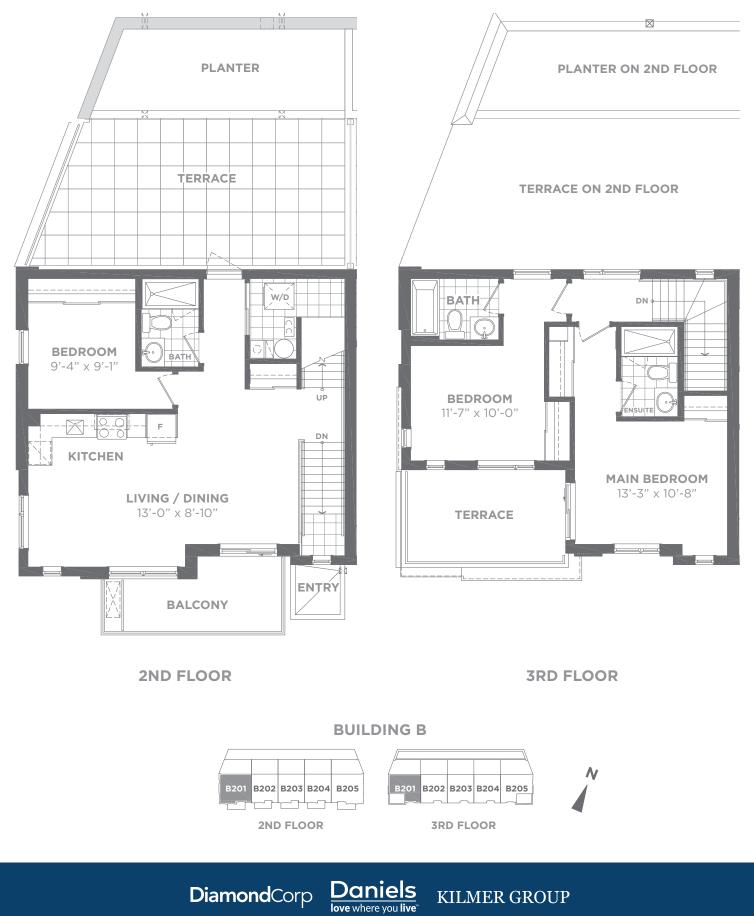

### The Comay

Condominium Townhomes

One Storey, Two Bedroom

Model B - 2A Suite area: 744 sq. ft. Outdoor area: 96 sq. ft. **Total area: 840 sq. ft.** 

DiamondCorp Daniels

All areas and stated room dimensions are approximate. Floor area measured in accordance with Tarion bulletin #22. Actual living areas will vary from stated floor areas. Size and location of windows may vary. The purchaser acknowledges that the actual unit purchased may be a reversed layout to the plan shown. Illustration is artist's concept. E. & O. E. Outdoor area will vary depending on suite location within the building. Please speak with a Sales Representative for details.