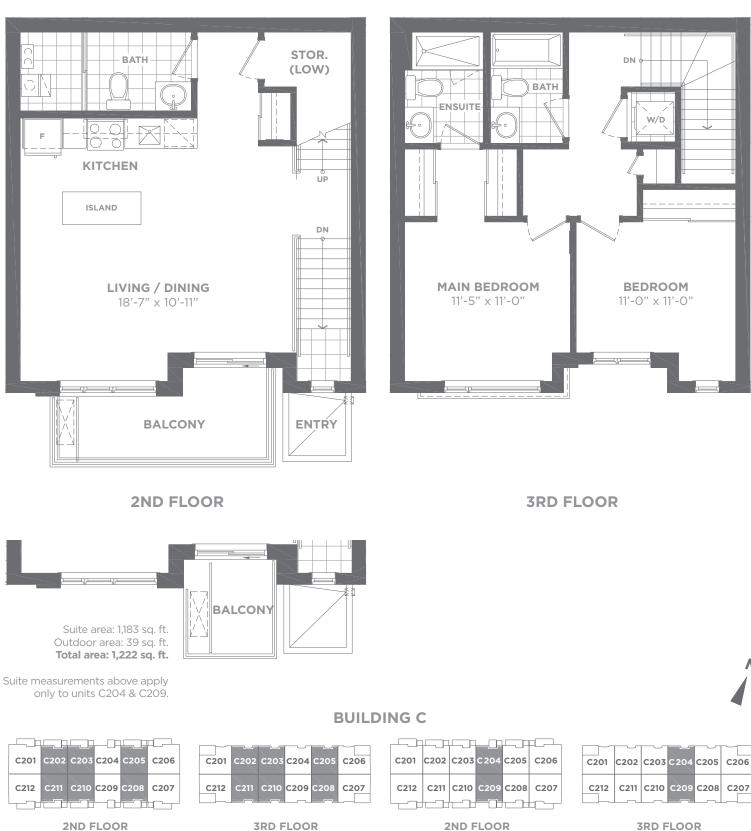

# The Miranda

Condominium Townhomes

Two Storey, Two Bedroom

Model C - 2B Suite area: 1,183 sq. ft. Outdoor area: 80 sq. ft. Total area: 1,263 sq. ft.

2ND FLOOR

Daniels **Diamond**Corp