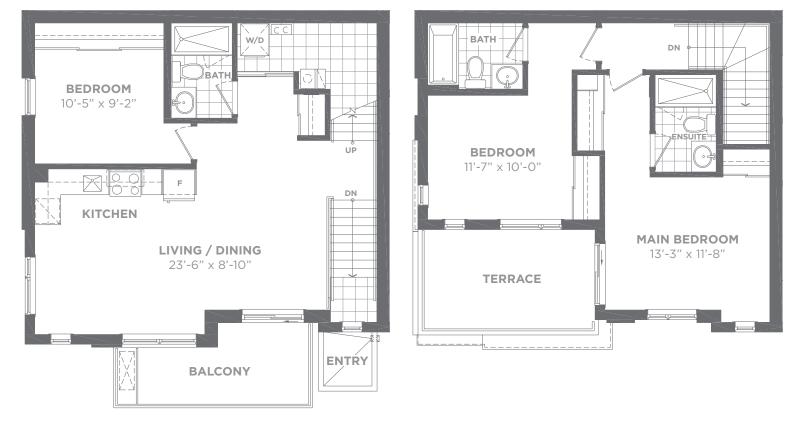

# The Hartley

Condominium Townhomes

Two Storey, Three Bedroom

Model D - 3A Suite area: 1,353 sq. ft. Outdoor area: 195 sq. ft. **Total area: 1,548 sq. ft.** 

**2ND FLOOR** 

**3RD FLOOR** 