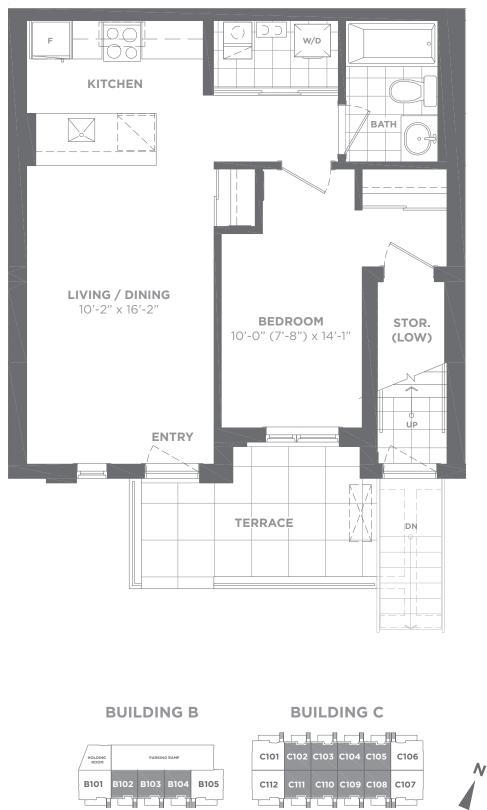

### The Parson

Condominium Townhomes

One Storey, One Bedroom

Model A - 1A Suite area: 593 sq. ft. Outdoor area: 80 sq. ft. **Total area: 673 sq. ft.** 

GROUND FLOOR

**Diamond**Corp

**GROUND FLOOR** 