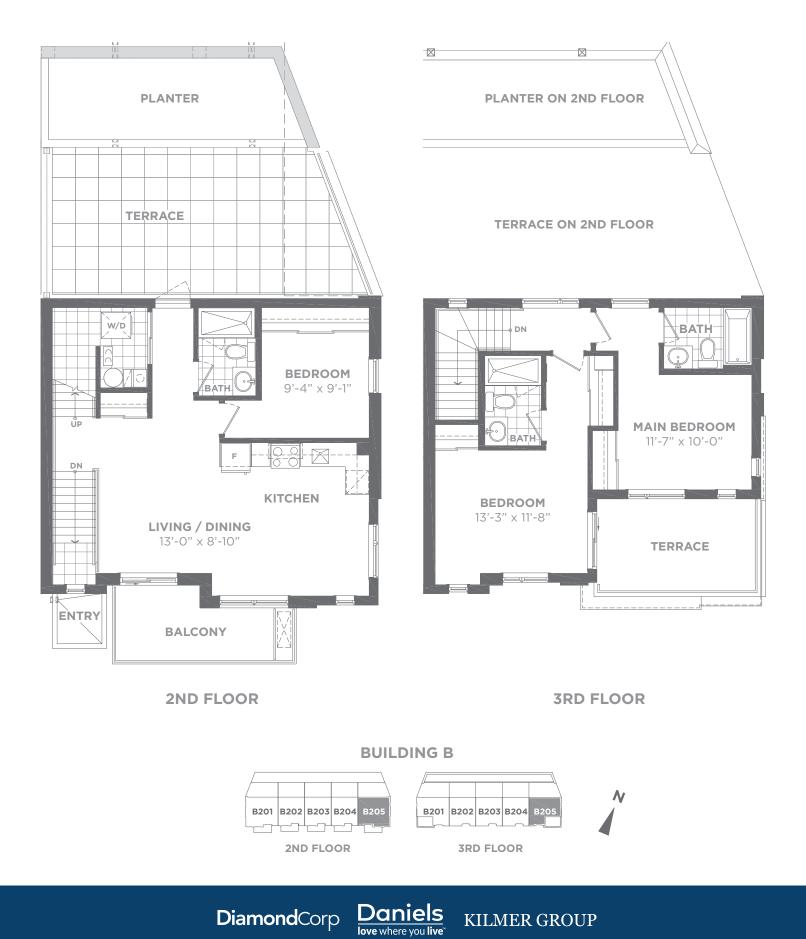

### The Comay

Condominium Townhomes

One Storey, Two Bedroom

Model B - 2A Suite area: 744 sq. ft. Outdoor area: 96 sq. ft. **Total area: 840 sq. ft.** 

DiamondCorp Daniels

All areas and stated room dimensions are approximate. Floor area measured in accordance with Tarion bulletin #22. Actual living areas will vary from stated floor areas. Size and location of windows may vary. The purchaser acknowledges that the actual unit purchased may be a reversed layout to the plan shown. Illustration is artist's concept. E. & O. E. Outdoor area will vary depending on suite location within the building. Please speak with a Sales Representative for details.