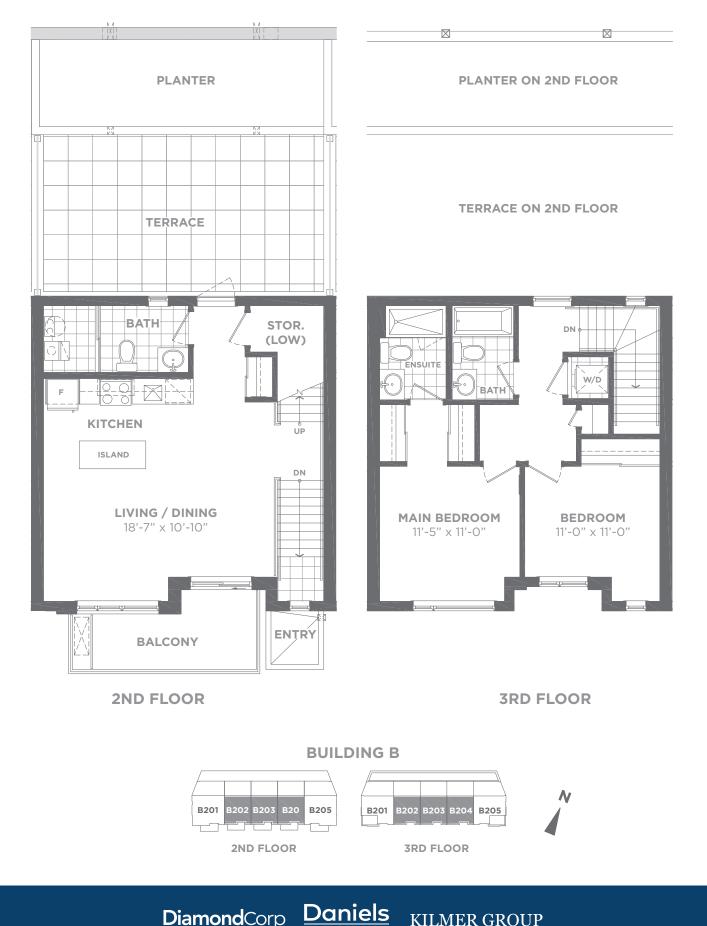

# The Hartley

Condominium Townhomes

Two Storey, Three Bedroom

Model D - 3A Suite area: 1,353 sq. ft. Outdoor area: 195 sq. ft. **Total area: 1,548 sq. ft.** 

**2ND FLOOR** 

**3RD FLOOR** 

#### **BUILDING C**

**3RD FLOOR** 

DiamondCorp Daniels love where you live KILMER GROUP