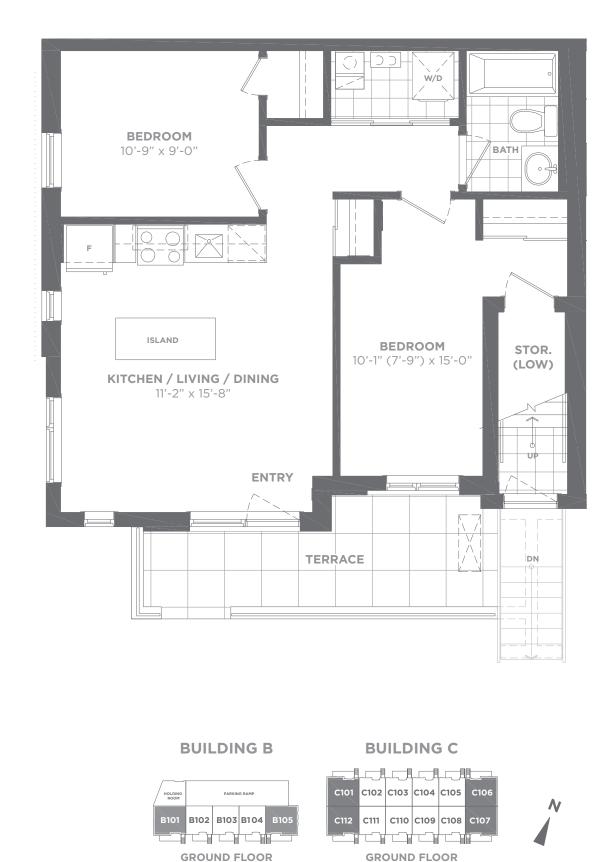

### The Comay

Condominium Townhomes

One Storey, Two Bedroom

Model B - 2A Suite area: 744 sq. ft. Outdoor area: 96 sq. ft. **Total area: 840 sq. ft.** 

DiamondCorp Daniels

All areas and stated room dimensions are approximate. Floor area measured in accordance with Tarion bulletin #22. Actual living areas will vary from stated floor areas. Size and location of windows may vary. The purchaser acknowledges that the actual unit purchased may be a reversed layout to the plan shown. Illustration is artist's concept. E. & O. E. Outdoor area will vary depending on suite location within the building. Please speak with a Sales Representative for details.