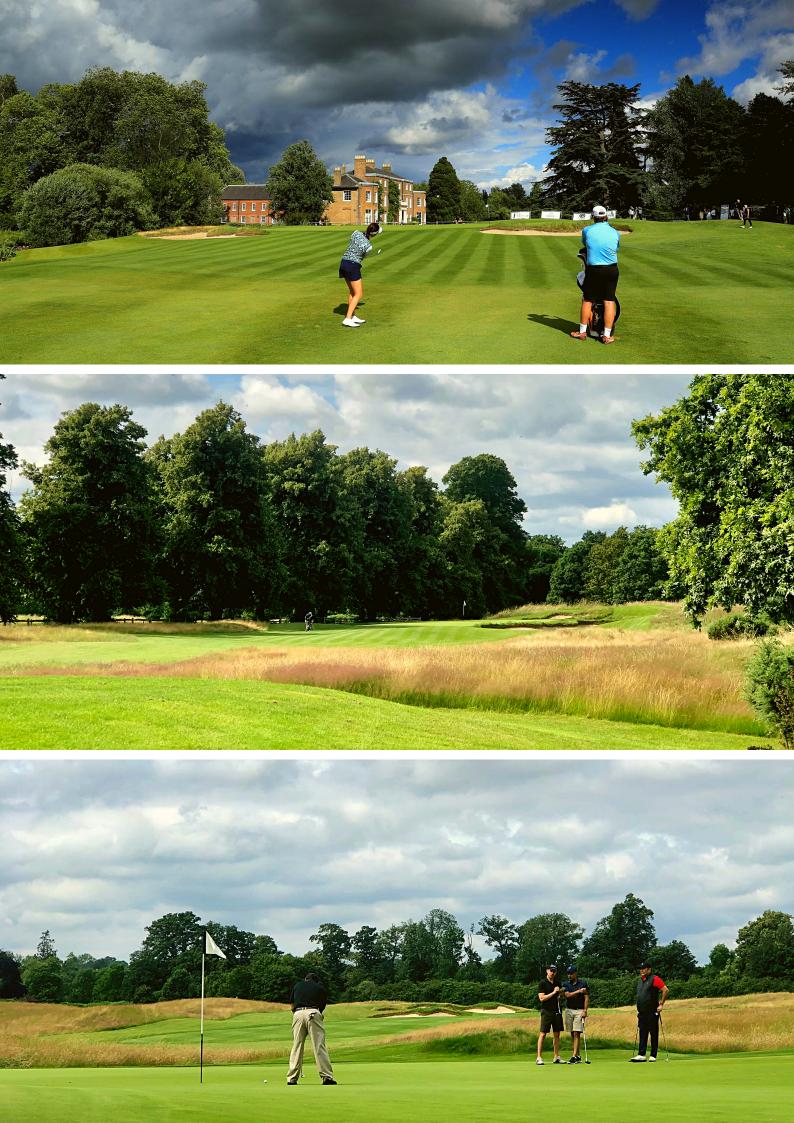

# PAIRS OPEN 2022

### Wednesday 3rd August

## Format

18 Hole Better-Ball Stableford
Open to Men & Ladies
85% Handicap Allowance
White & Red Tees

As part of the event players will receive a complimentary practise round, breakfast roll, tea & coffee on arrival, a Peter Millar 1/4 zip and 5 drinks vouchers.