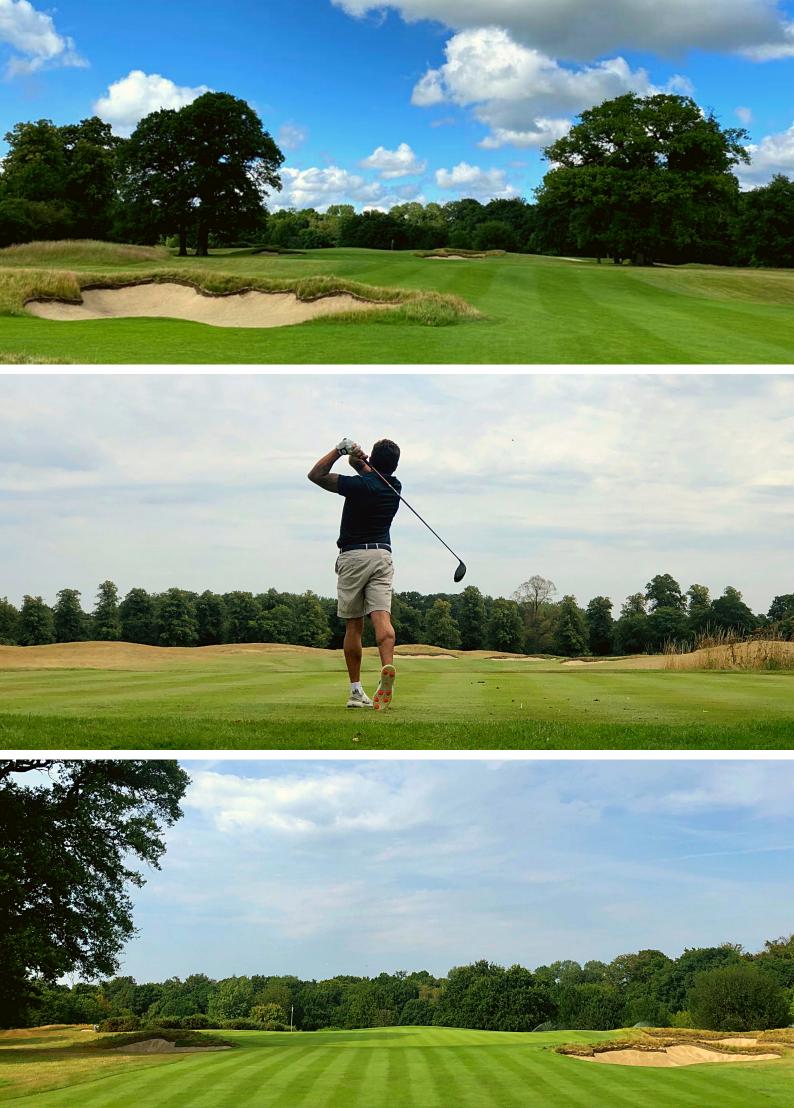

# BUCKINGHAMSHIRE GOLF CLUB

## INDIVIDUAL OPEN 2021

Wednesday 16th June

# INDIVIDUAL OPEN 2021

Wednesday 16th June