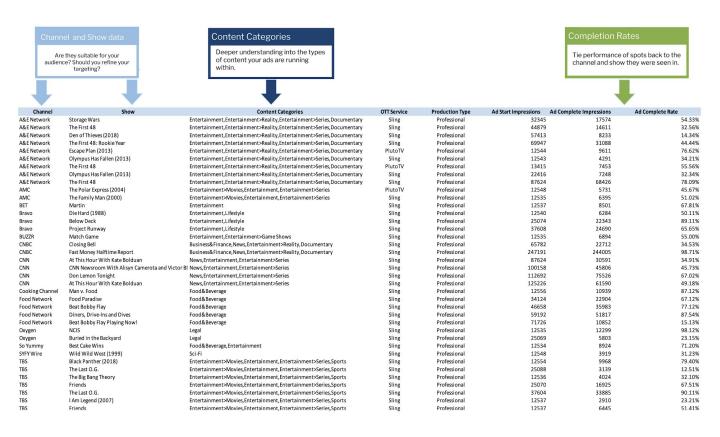

## transparency reporting: attributes: CTV

- Ad complete impressions
- Ad completion rate by channel
- · Ad start impressions
- · Age/gender of audience
- Channel
- · Content categories

- Number of ads per channel
- Number of ads per show
- OTT Service
- Production type
- **★** SHOW