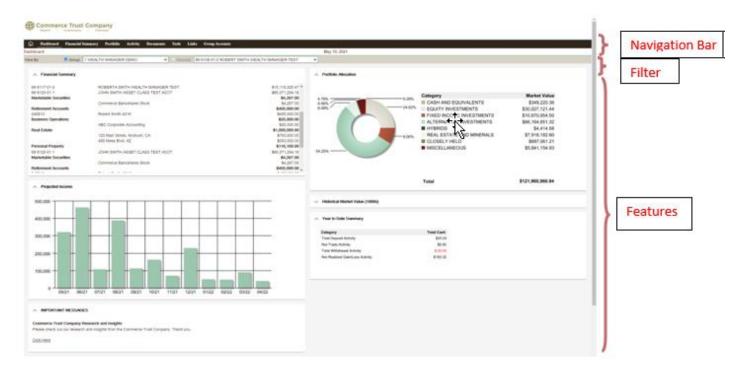

## **Homepage Features**

Financial Summary - Provides a quick balance summary for all your Commerce accounts.

**Portfolio Allocation** - Provides an aggregated view of the portfolio for all accounts in the active group depicted in a donut graph.

Projected Income - Provides projected income for the active group of accounts.

Year to Date Summary - It shows transactions for the current year based on high level categorization.

Important Messages - Provides an area to view important messages from Commerce Trust Company.