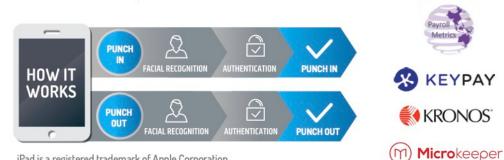

Through our API's we integrate seamlessly with many major payroll systems including, but not limited to -Kronos, Microkeeper, Keypay and Payroll Metrics.

As a state-of-the-art solution, NoahFace works in less than the second it takes for a user to look at the mounted iPad, which authenticates them and records a clocking event that is automatically fed up to payroll systems. Best of all, NoahFace's authentication algorithms eliminate "Buddy Punching", saving your business real money.

Easily configured T&A and compliance rules can trigger alerts - along with full event logging, so that you can better manage your workplace.

Configuration options include fully customisable compliance questions eg. COVID-related, safety confirmations or license expiries.