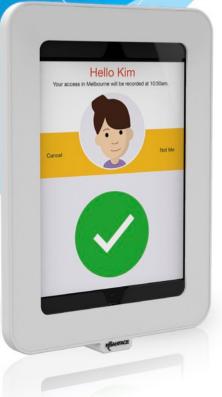

Through our API's we integrate seamlessly with many major payroll systems including, but not limited to -Kronos, Microkeeper, Keypay and Payroll Metrics.

As a state-of-the-art solution, NoahFace works in less than the second it takes for a user to look at the mounted iPad, which authenticates them and records a clocking event that is automatically fed up to payroll systems. Best of all, NoahFace's authentication algorithms eliminate "Buddy Punching", saving your business real money.