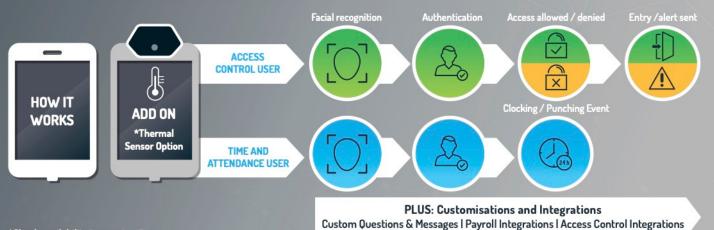

Through our API's we integrate seamlessly with many major payroll systems including, but not limited to -Kronos, Microkeeper, Keypay and Payroll Metrics.

As a state-of-the-art solution, NoahFace works in less than the second it takes for a user to look at the mounted iPad, which authenticates them and records a clocking event that is automatically fed up to payroll systems. Best of all, NoahFace's authentication algorithms eliminate "Buddy Punching", saving your business real money.

Easily configured T&A and compliance rules can trigger alerts - along with full event logging, so that you can better manage your workplace.

Configuration options include fully customisable compliance questions eg. COVID-related, safety confirmations or license expiries.