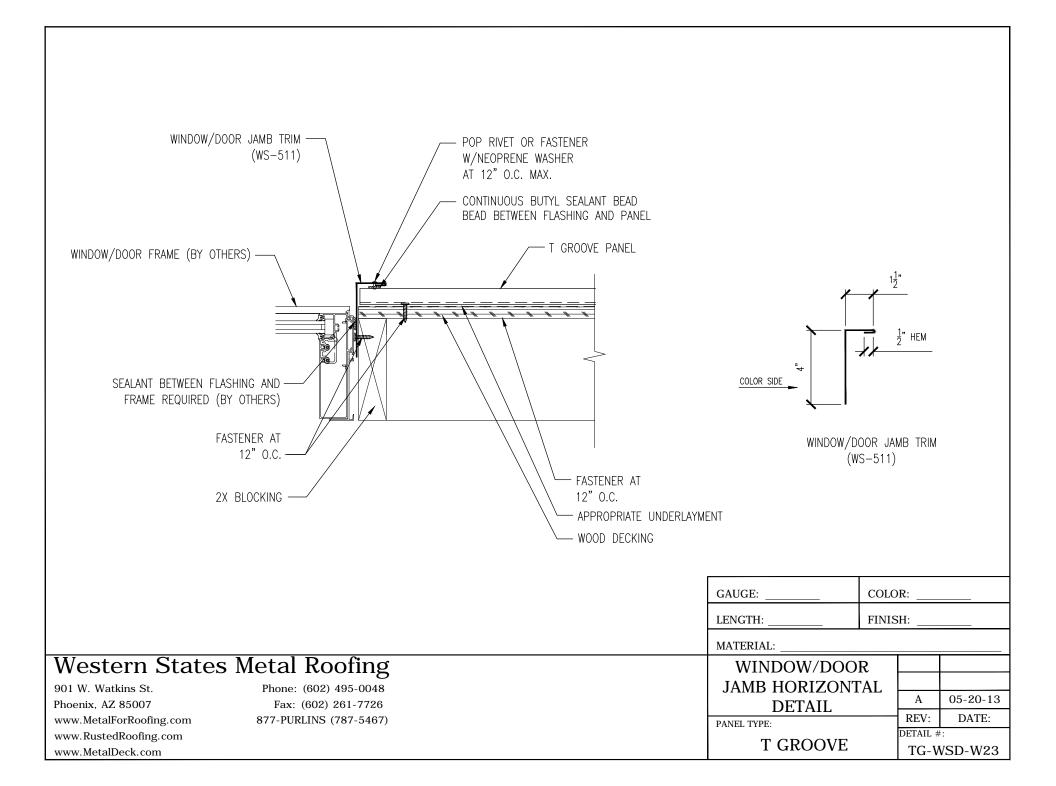

 Texas: ☎ (972) 843-4343 ☑ texas-sales@westernstatesmetalroofing.com

| TRIM CLEAT WS-513                                                                                                                                                                          | ALTERNATE WALL TRIM WS-514  | BASE TRIM WS-515 | Z METAL TRIM (SMA | LL) WS-516                                          |
|--------------------------------------------------------------------------------------------------------------------------------------------------------------------------------------------|-----------------------------|------------------|-------------------|-----------------------------------------------------|
| 518 HOLDIN - COLOR SIDE                                                                                                                                                                    | 2" HEM                      | COLOR SIDE       |                   |                                                     |
| CUSTOM OUTSIDE CORNER WS-517                                                                                                                                                               | CUSTOM INSIDE CORNER WS-518 |                  |                   |                                                     |
| 3" VARIES                                                                                                                                                                                  | 9" VARES                    |                  |                   |                                                     |
|                                                                                                                                                                                            |                             |                  |                   |                                                     |
|                                                                                                                                                                                            |                             |                  |                   |                                                     |
| Western States Metal Roofing901 W. Watkins St.Phone: (602) 495-0048Phoenix, AZ 85007Fax: (602) 261-7726www.MetalForRoofing.com877-PURLINS (787-5467)www.RustedRoofing.comwww.MetalDeck.com |                             | PAN              | STANDARD TRIM     | A 05-20-13<br>REV: DATE:<br>DETAIL #:<br>TG-WSD-ST6 |