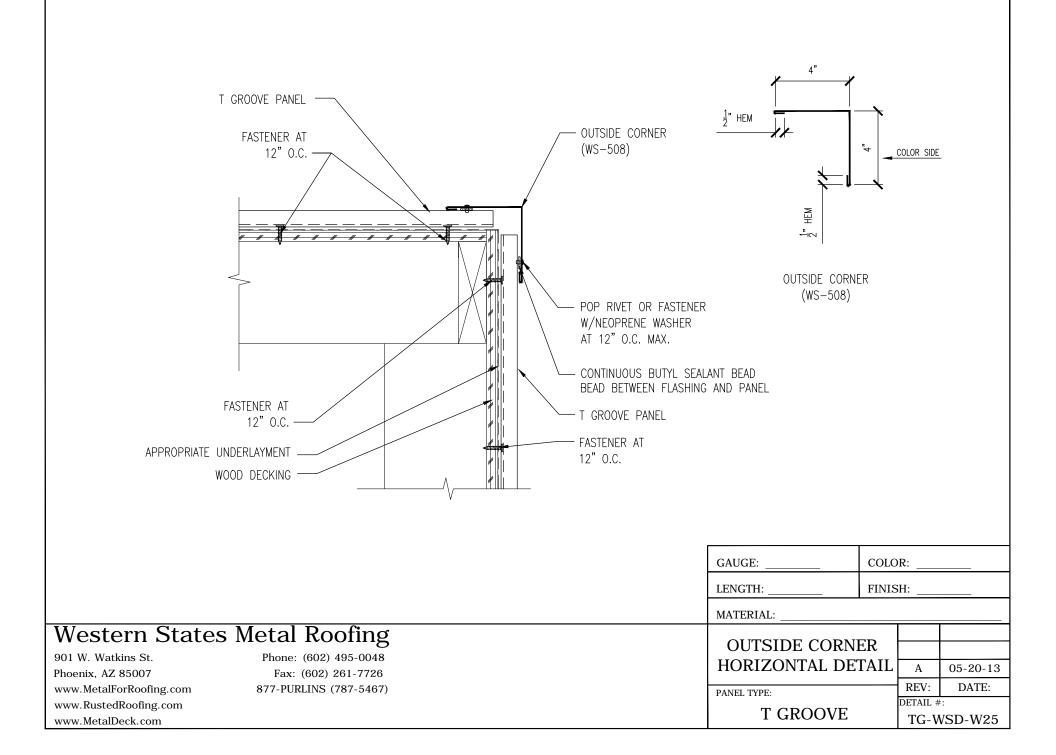

 Texas: ☎ (972) 843-4343 ☑ texas-sales@westernstatesmetalroofing.com

| TRIM CLEAT WS-513                                                                                                                                                                          | ALTERNATE WALL TRIM WS-514  | BASE TRIM WS-515 | Z METAL TRIM (SMA | LL) WS-516                                          |
|--------------------------------------------------------------------------------------------------------------------------------------------------------------------------------------------|-----------------------------|------------------|-------------------|-----------------------------------------------------|
| 518 HOLDIN - COLOR SIDE                                                                                                                                                                    | 2" HEM                      | COLOR SIDE       |                   |                                                     |
| CUSTOM OUTSIDE CORNER WS-517                                                                                                                                                               | CUSTOM INSIDE CORNER WS-518 |                  |                   |                                                     |
| 3" VARIES                                                                                                                                                                                  | 9" VARES                    |                  |                   |                                                     |
|                                                                                                                                                                                            |                             |                  |                   |                                                     |
|                                                                                                                                                                                            |                             |                  |                   |                                                     |
| Western States Metal Roofing901 W. Watkins St.Phone: (602) 495-0048Phoenix, AZ 85007Fax: (602) 261-7726www.MetalForRoofing.com877-PURLINS (787-5467)www.RustedRoofing.comwww.MetalDeck.com |                             | PAN              | STANDARD TRIM     | A 05-20-13<br>REV: DATE:<br>DETAIL #:<br>TG-WSD-ST6 |