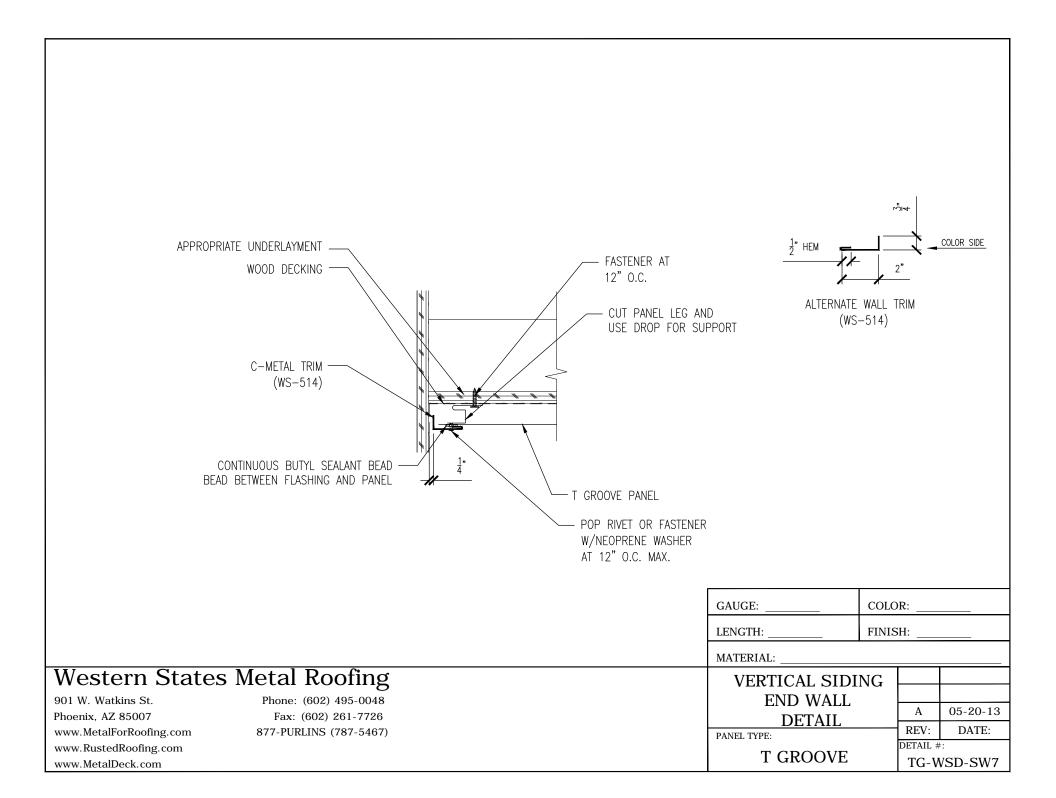

|                             |                  |                   |                                                     |
|                                                                                                                                                                                            |                             |                  |                   |                                                     |
| Western States Metal Roofing901 W. Watkins St.Phone: (602) 495-0048Phoenix, AZ 85007Fax: (602) 261-7726www.MetalForRoofing.com877-PURLINS (787-5467)www.RustedRoofing.comwww.MetalDeck.com |                             | PAN              | STANDARD TRIM     | A 05-20-13<br>REV: DATE:<br>DETAIL #:<br>TG-WSD-ST6 |





















































| NOTES:                                                                                                   |                         |                          |                         |
|----------------------------------------------------------------------------------------------------------|-------------------------|--------------------------|-------------------------|
|                                                                                                          |                         |                          |                         |
|                                                                                                          |                         |                          |                         |
|