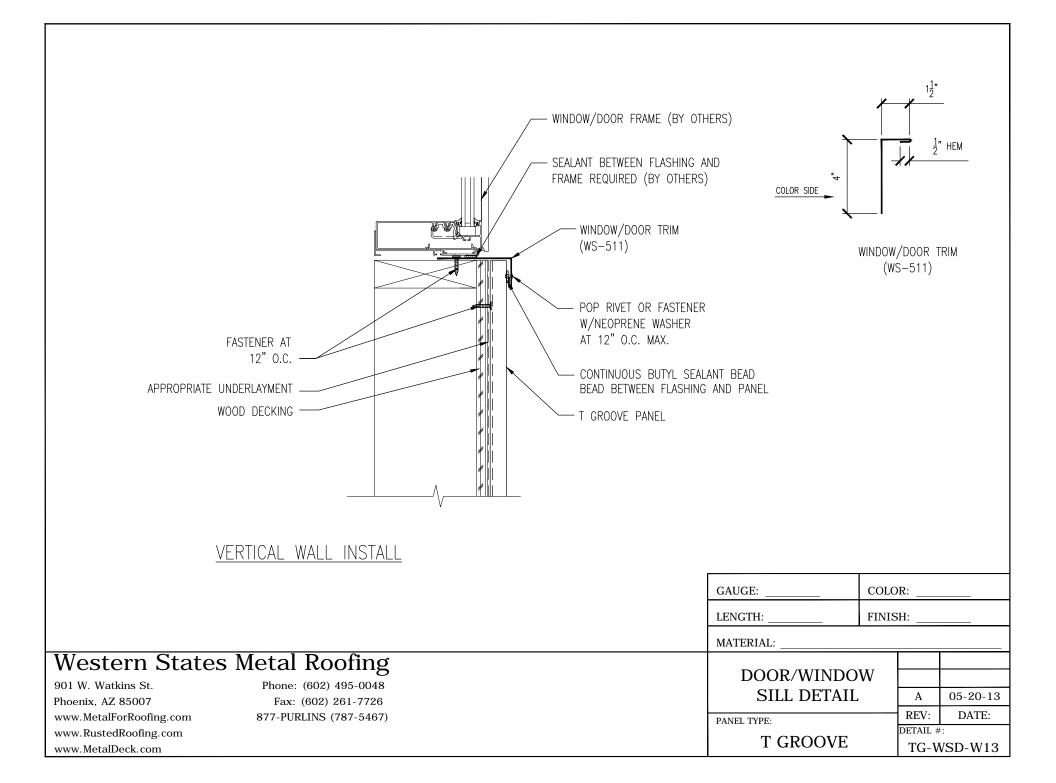

|                             |                  |                   |                                                     |
|                                                                                                                                                                                            |                             |                  |                   |                                                     |
| Western States Metal Roofing901 W. Watkins St.Phone: (602) 495-0048Phoenix, AZ 85007Fax: (602) 261-7726www.MetalForRoofing.com877-PURLINS (787-5467)www.RustedRoofing.comwww.MetalDeck.com |                             | PAN              | STANDARD TRIM     | A 05-20-13<br>REV: DATE:<br>DETAIL #:<br>TG-WSD-ST6 |





















































| NOTES:                                                                                                   |                         |                          |                         |
|----------------------------------------------------------------------------------------------------------|-------------------------|--------------------------|-------------------------|
|                                                                                                          |                         |                          |                         |
|                                                                                                          |                         |                          |                         |
|