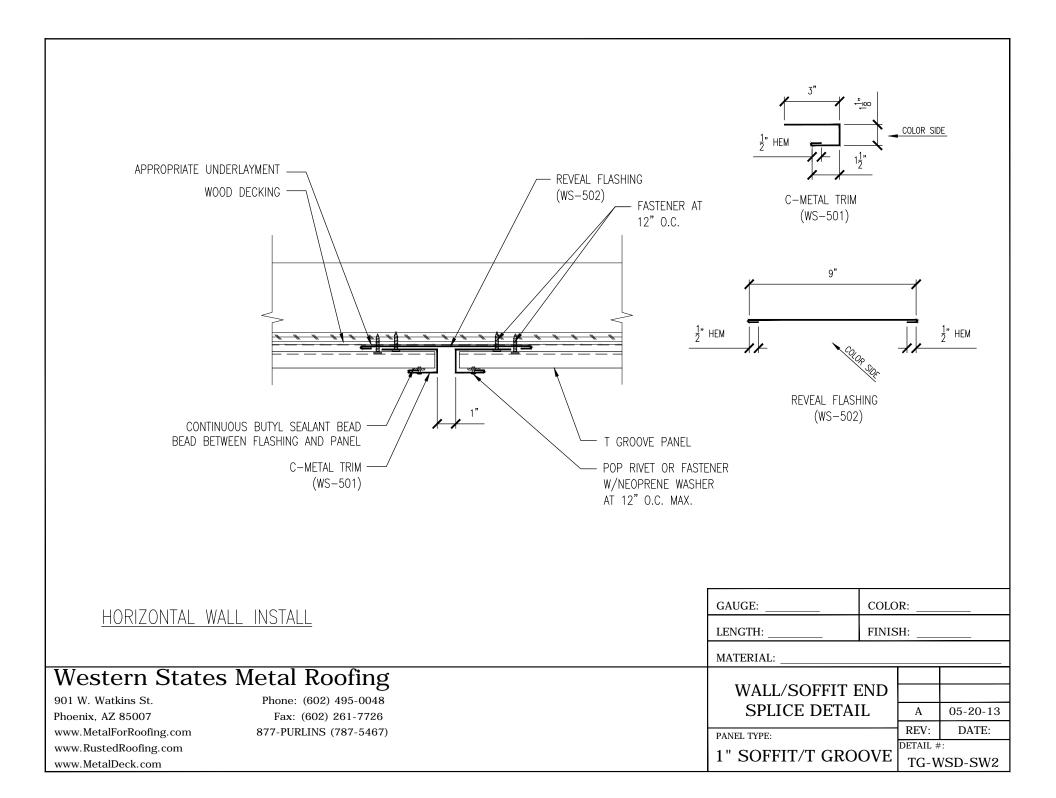

|                             |                  |                   |                                                     |
|                                                                                                                                                                                            |                             |                  |                   |                                                     |
| Western States Metal Roofing901 W. Watkins St.Phone: (602) 495-0048Phoenix, AZ 85007Fax: (602) 261-7726www.MetalForRoofing.com877-PURLINS (787-5467)www.RustedRoofing.comwww.MetalDeck.com |                             | PAN              | STANDARD TRIM     | A 05-20-13<br>REV: DATE:<br>DETAIL #:<br>TG-WSD-ST6 |





















































| NOTES:                                                                                                   |                         |                          |                         |
|----------------------------------------------------------------------------------------------------------|-------------------------|--------------------------|-------------------------|
|                                                                                                          |                         |                          |                         |
|                                                                                                          |                         |                          |