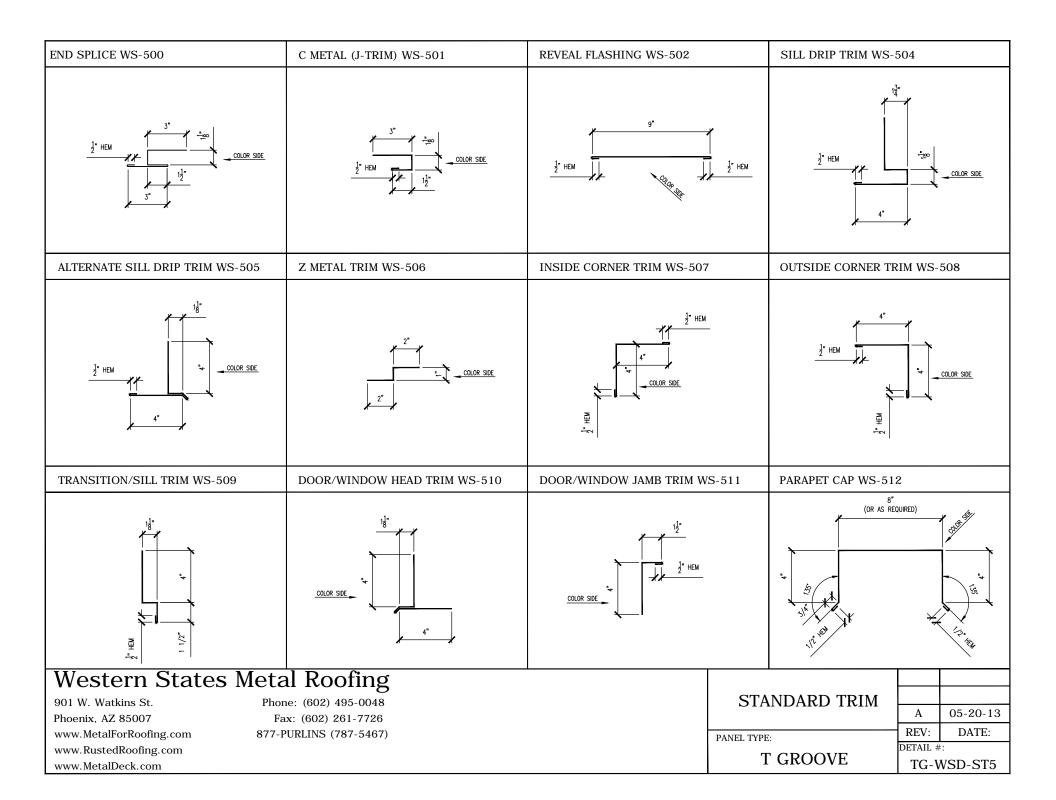

 Texas: ☎ (972) 843-4343 ☑ texas-sales@westernstatesmetalroofing.com

| TRIM CLEAT WS-513                                                                                                                                                                          | ALTERNATE WALL TRIM WS-514  | BASE TRIM WS-515 | Z METAL TRIM (SMA | LL) WS-516                                          |
|--------------------------------------------------------------------------------------------------------------------------------------------------------------------------------------------|-----------------------------|------------------|-------------------|-----------------------------------------------------|
| 518 HOLDIN - COLOR SIDE                                                                                                                                                                    | 2" HEM                      | COLOR SIDE       |                   |                                                     |
| CUSTOM OUTSIDE CORNER WS-517                                                                                                                                                               | CUSTOM INSIDE CORNER WS-518 |                  |                   |                                                     |
| 3" VARIES                                                                                                                                                                                  | 9" VARES                    |                  |                   |                                                     |
|                                                                                                                                                                                            |                             |                  |                   |                                                     |
|                                                                                                                                                                                            |                             |                  |                   |                                                     |
| Western States Metal Roofing901 W. Watkins St.Phone: (602) 495-0048Phoenix, AZ 85007Fax: (602) 261-7726www.MetalForRoofing.com877-PURLINS (787-5467)www.RustedRoofing.comwww.MetalDeck.com |                             | PAN              | STANDARD TRIM     | A 05-20-13<br>REV: DATE:<br>DETAIL #:<br>TG-WSD-ST6 |