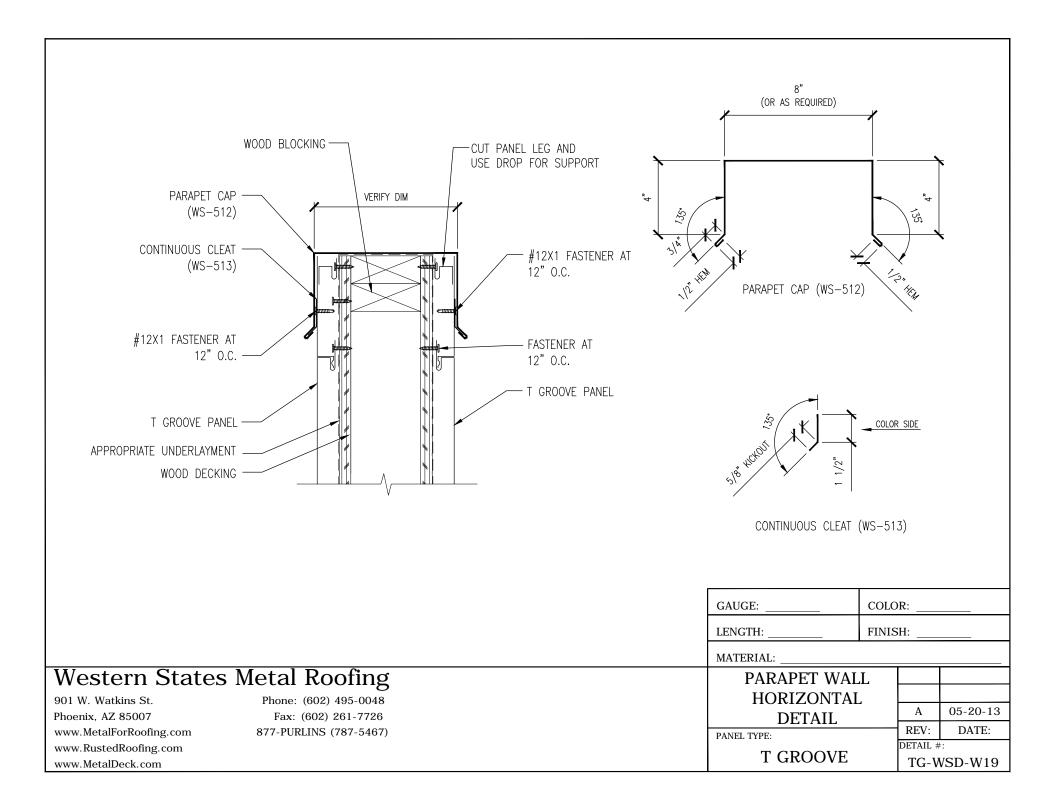

|                             |                  |                   |                                                     |
|                                                                                                                                                                                            |                             |                  |                   |                                                     |
| Western States Metal Roofing901 W. Watkins St.Phone: (602) 495-0048Phoenix, AZ 85007Fax: (602) 261-7726www.MetalForRoofing.com877-PURLINS (787-5467)www.RustedRoofing.comwww.MetalDeck.com |                             | PAN              | STANDARD TRIM     | A 05-20-13<br>REV: DATE:<br>DETAIL #:<br>TG-WSD-ST6 |





















































| NOTES:                                                                                                   |                         |                          |                         |
|----------------------------------------------------------------------------------------------------------|-------------------------|--------------------------|-------------------------|
|                                                                                                          |                         |                          |                         |
|                                                                                                          |                         |                          |                         |
|