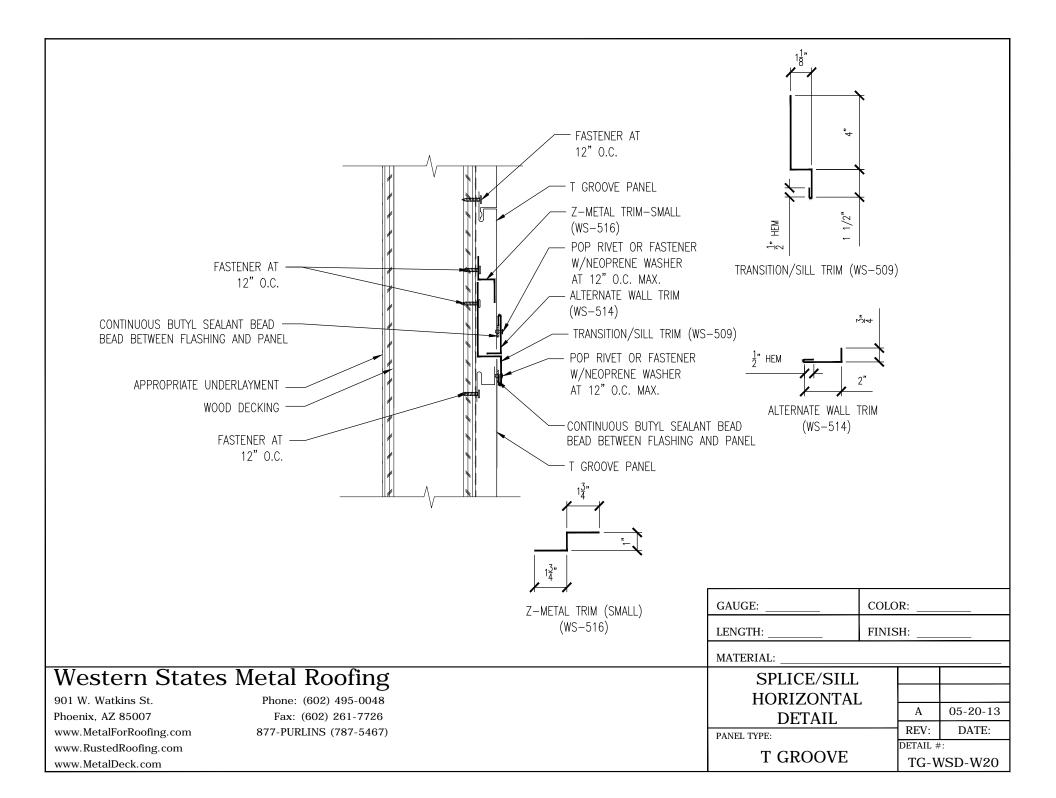

|                             |                  |                   |                                                     |
|                                                                                                                                                                                            |                             |                  |                   |                                                     |
| Western States Metal Roofing901 W. Watkins St.Phone: (602) 495-0048Phoenix, AZ 85007Fax: (602) 261-7726www.MetalForRoofing.com877-PURLINS (787-5467)www.RustedRoofing.comwww.MetalDeck.com |                             | PAN              | STANDARD TRIM     | A 05-20-13<br>REV: DATE:<br>DETAIL #:<br>TG-WSD-ST6 |





















































| NOTES:                                                                                                   |                         |                          |                         |
|----------------------------------------------------------------------------------------------------------|-------------------------|--------------------------|-------------------------|
|                                                                                                          |                         |                          |                         |
|                                                                                                          |                         |                          |                         |
|