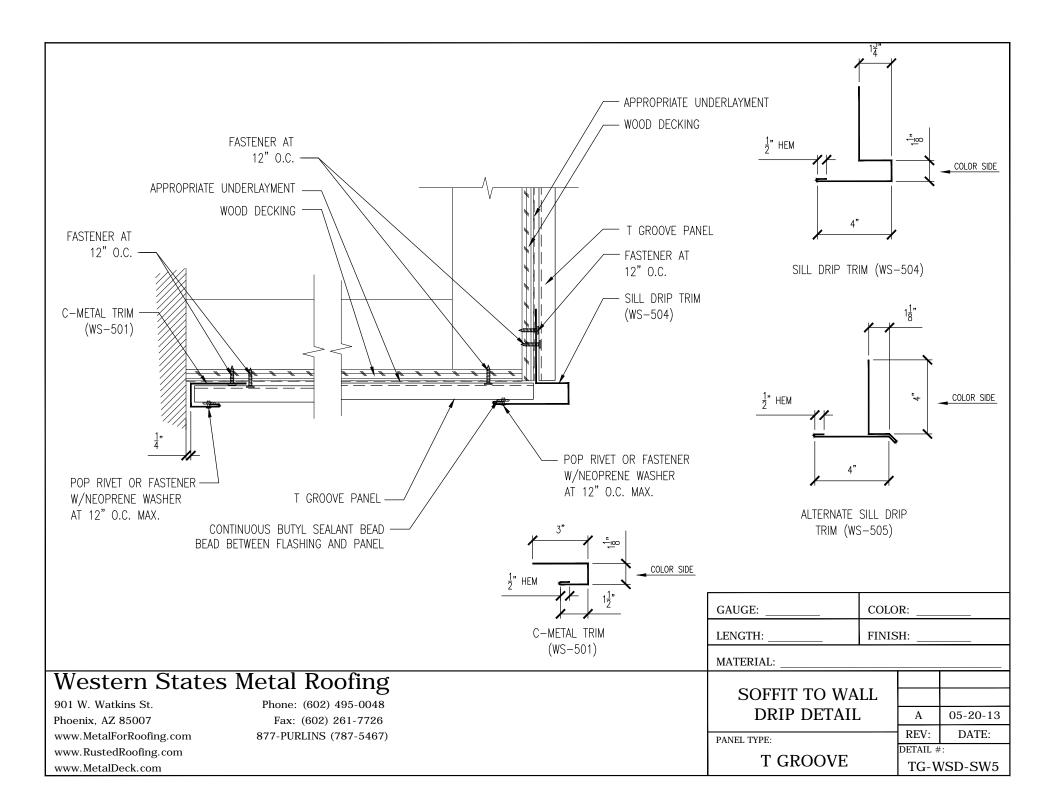

|                             |                  |                   |                                                     |
|                                                                                                                                                                                            |                             |                  |                   |                                                     |
| Western States Metal Roofing901 W. Watkins St.Phone: (602) 495-0048Phoenix, AZ 85007Fax: (602) 261-7726www.MetalForRoofing.com877-PURLINS (787-5467)www.RustedRoofing.comwww.MetalDeck.com |                             | PAN              | STANDARD TRIM     | A 05-20-13<br>REV: DATE:<br>DETAIL #:<br>TG-WSD-ST6 |





















































| NOTES:                                                                                                   |                         |                          |                         |
|----------------------------------------------------------------------------------------------------------|-------------------------|--------------------------|-------------------------|
|                                                                                                          |                         |                          |                         |
|                                                                                                          |                         |                          |                         |
|