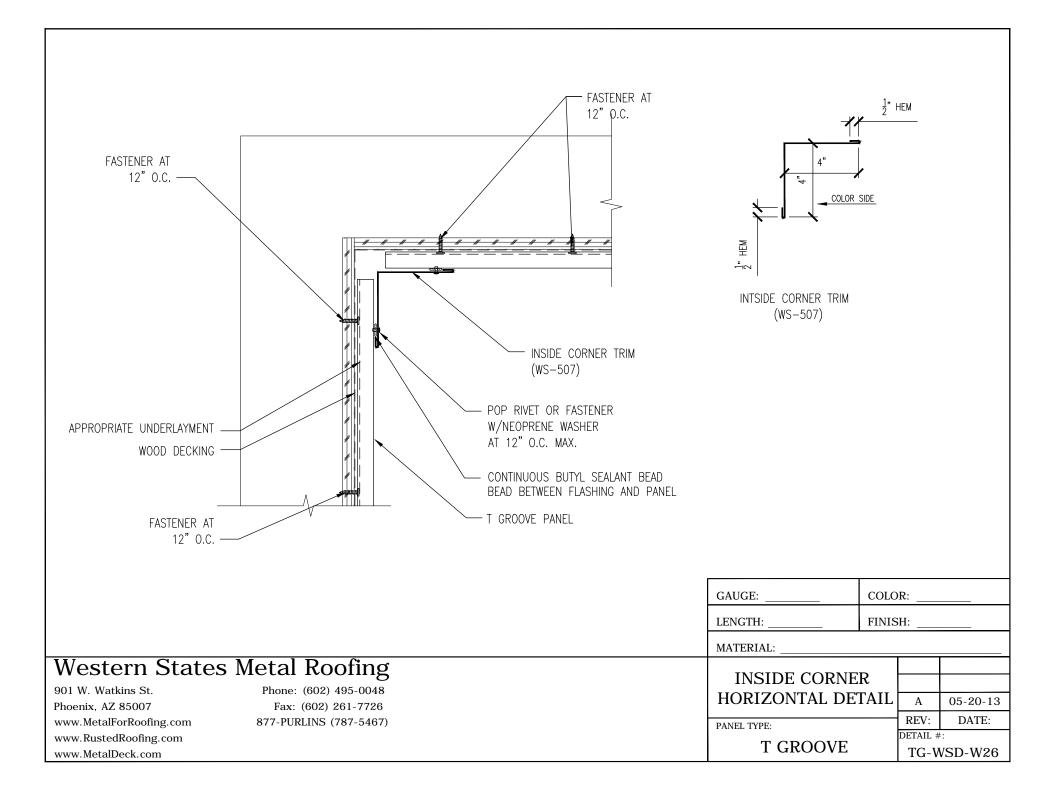

|                  |                   |                                                     |
|                                                                                                                                                                                            |                             |                  |                   |                                                     |
| Western States Metal Roofing901 W. Watkins St.Phone: (602) 495-0048Phoenix, AZ 85007Fax: (602) 261-7726www.MetalForRoofing.com877-PURLINS (787-5467)www.RustedRoofing.comwww.MetalDeck.com |                             | PAN              | STANDARD TRIM     | A 05-20-13<br>REV: DATE:<br>DETAIL #:<br>TG-WSD-ST6 |





















































| NOTES:                                                                                                   |                         |                          |                         |
|----------------------------------------------------------------------------------------------------------|-------------------------|--------------------------|-------------------------|
|                                                                                                          |                         |                          |                         |
|                                                                                                          |                         |                          |                         |
|