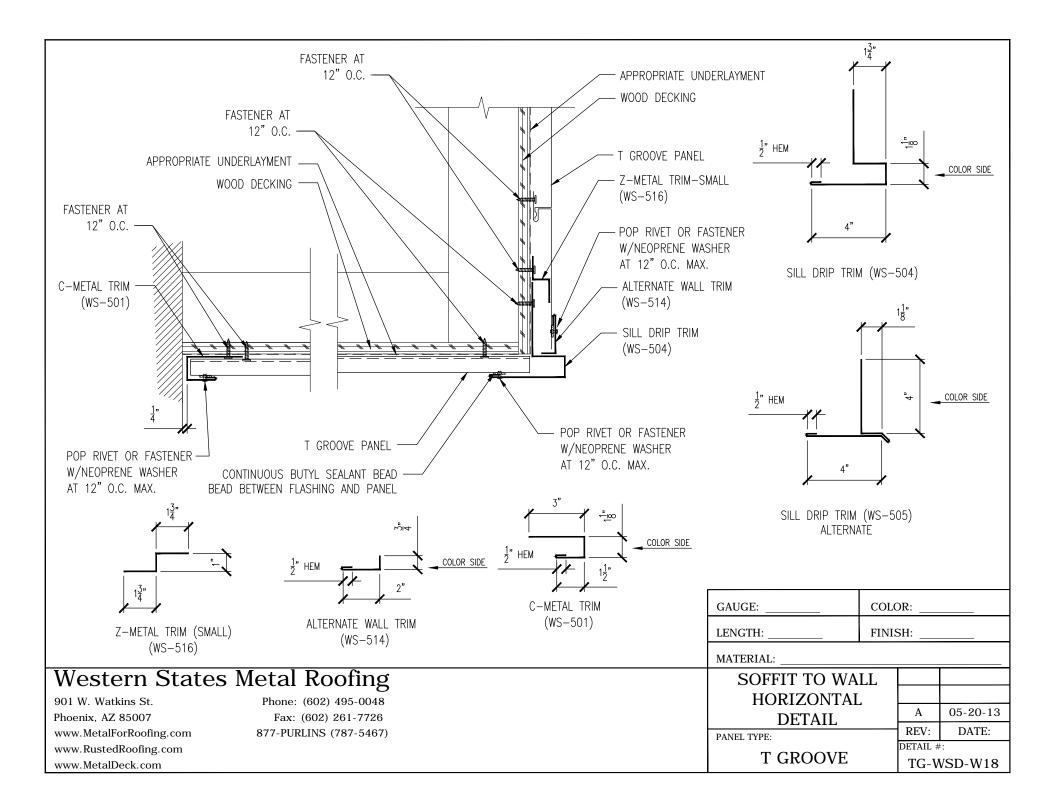

|                             |                  |                   |                                                     |
|                                                                                                                                                                                            |                             |                  |                   |                                                     |
| Western States Metal Roofing901 W. Watkins St.Phone: (602) 495-0048Phoenix, AZ 85007Fax: (602) 261-7726www.MetalForRoofing.com877-PURLINS (787-5467)www.RustedRoofing.comwww.MetalDeck.com |                             | PAN              | STANDARD TRIM     | A 05-20-13<br>REV: DATE:<br>DETAIL #:<br>TG-WSD-ST6 |





















































| NOTES:                                                                                                   |                         |                          |                         |
|----------------------------------------------------------------------------------------------------------|-------------------------|--------------------------|-------------------------|
|                                                                                                          |                         |                          |                         |
|                                                                                                          |                         |                          |                         |
|