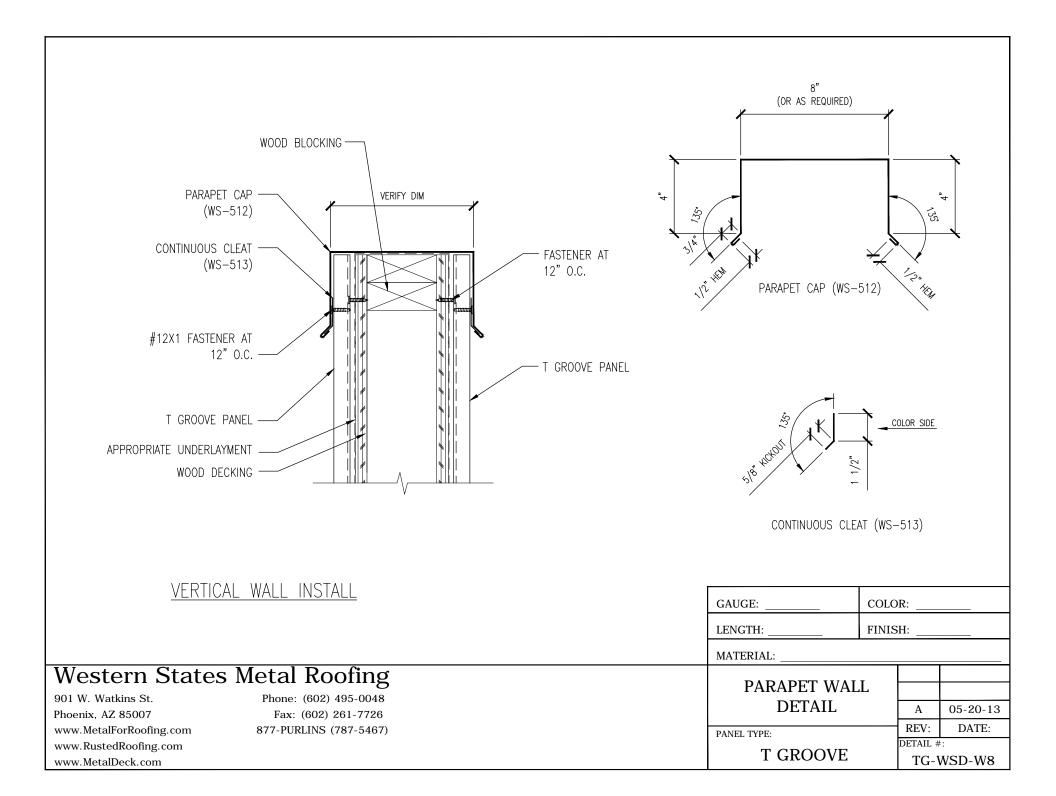

|                             |                  |                   |                                                     |
|                                                                                                                                                                                            |                             |                  |                   |                                                     |
| Western States Metal Roofing901 W. Watkins St.Phone: (602) 495-0048Phoenix, AZ 85007Fax: (602) 261-7726www.MetalForRoofing.com877-PURLINS (787-5467)www.RustedRoofing.comwww.MetalDeck.com |                             | PAN              | STANDARD TRIM     | A 05-20-13<br>REV: DATE:<br>DETAIL #:<br>TG-WSD-ST6 |





















































| NOTES:                                                                                                   |                         |                          |                         |
|----------------------------------------------------------------------------------------------------------|-------------------------|--------------------------|-------------------------|
|                                                                                                          |                         |                          |                         |
|                                                                                                          |                         |                          |                         |
|