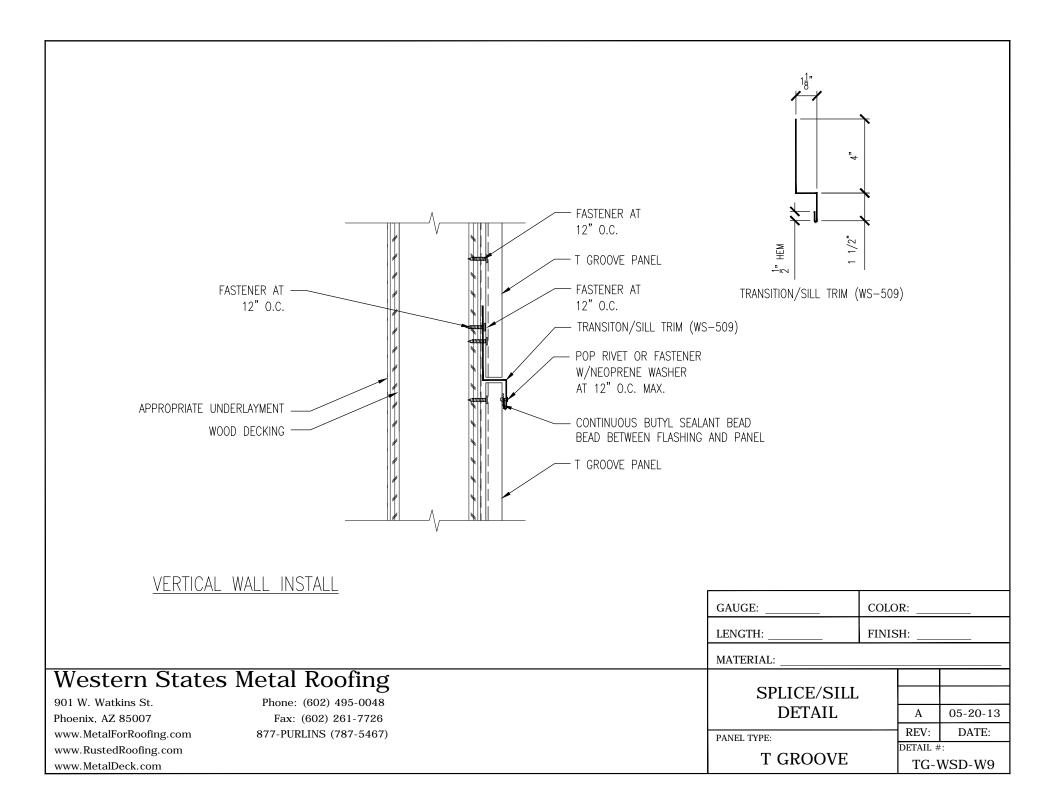

|                             |                  |                   |                                                     |
|                                                                                                                                                                                            |                             |                  |                   |                                                     |
| Western States Metal Roofing901 W. Watkins St.Phone: (602) 495-0048Phoenix, AZ 85007Fax: (602) 261-7726www.MetalForRoofing.com877-PURLINS (787-5467)www.RustedRoofing.comwww.MetalDeck.com |                             | PAN              | STANDARD TRIM     | A 05-20-13<br>REV: DATE:<br>DETAIL #:<br>TG-WSD-ST6 |





















































| NOTES:                                                                                                   |                         |                          |                         |
|----------------------------------------------------------------------------------------------------------|-------------------------|--------------------------|-------------------------|
|                                                                                                          |                         |                          |                         |
|                                                                                                          |                         |                          |                         |
|