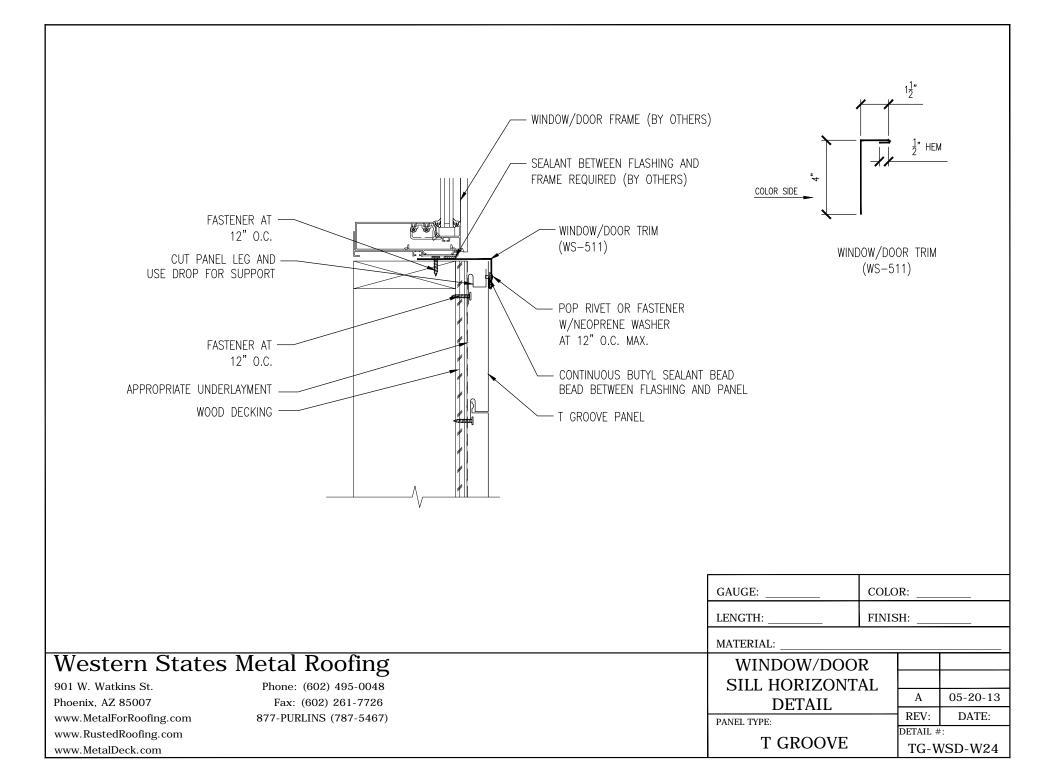

 Texas: ☎ (972) 843-4343 ☑ texas-sales@westernstatesmetalroofing.com

| TRIM CLEAT WS-513                                                                                                                                                                          | ALTERNATE WALL TRIM WS-514  | BASE TRIM WS-515 | Z METAL TRIM (SMA | LL) WS-516                                          |
|--------------------------------------------------------------------------------------------------------------------------------------------------------------------------------------------|-----------------------------|------------------|-------------------|-----------------------------------------------------|
| 518 HOLDIN - COLOR SIDE                                                                                                                                                                    | 2" HEM                      | COLOR SIDE       |                   |                                                     |
| CUSTOM OUTSIDE CORNER WS-517                                                                                                                                                               | CUSTOM INSIDE CORNER WS-518 |                  |                   |                                                     |
| 3" VARIES                                                                                                                                                                                  | 9" VARES                    |                  |                   |                                                     |
|                                                                                                                                                                                            |                             |                  |                   |                                                     |
|                                                                                                                                                                                            |                             |                  |                   |                                                     |
| Western States Metal Roofing901 W. Watkins St.Phone: (602) 495-0048Phoenix, AZ 85007Fax: (602) 261-7726www.MetalForRoofing.com877-PURLINS (787-5467)www.RustedRoofing.comwww.MetalDeck.com |                             | PAN              | STANDARD TRIM     | A 05-20-13<br>REV: DATE:<br>DETAIL #:<br>TG-WSD-ST6 |