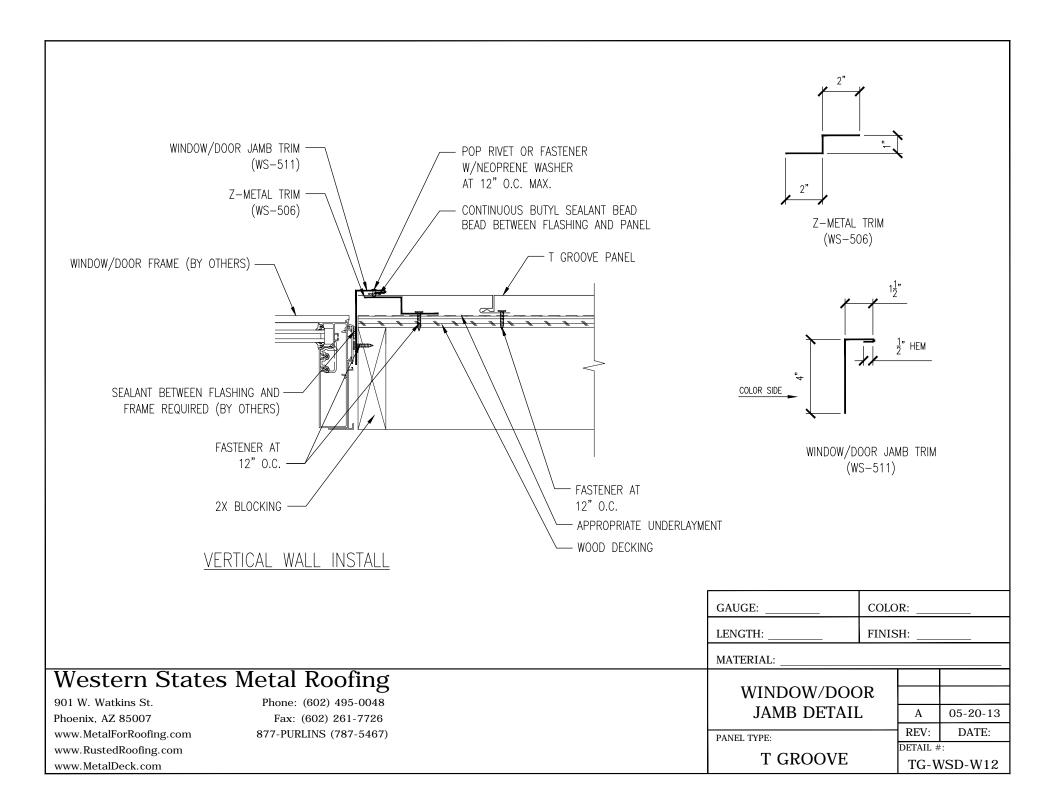

|                             |                  |                   |                                                     |
|                                                                                                                                                                                            |                             |                  |                   |                                                     |
| Western States Metal Roofing901 W. Watkins St.Phone: (602) 495-0048Phoenix, AZ 85007Fax: (602) 261-7726www.MetalForRoofing.com877-PURLINS (787-5467)www.RustedRoofing.comwww.MetalDeck.com |                             | PAN              | STANDARD TRIM     | A 05-20-13<br>REV: DATE:<br>DETAIL #:<br>TG-WSD-ST6 |





















































| NOTES:                                                                                                   |                         |                          |                         |
|----------------------------------------------------------------------------------------------------------|-------------------------|--------------------------|-------------------------|
|                                                                                                          |                         |                          |                         |
|                                                                                                          |                         |                          |                         |
|