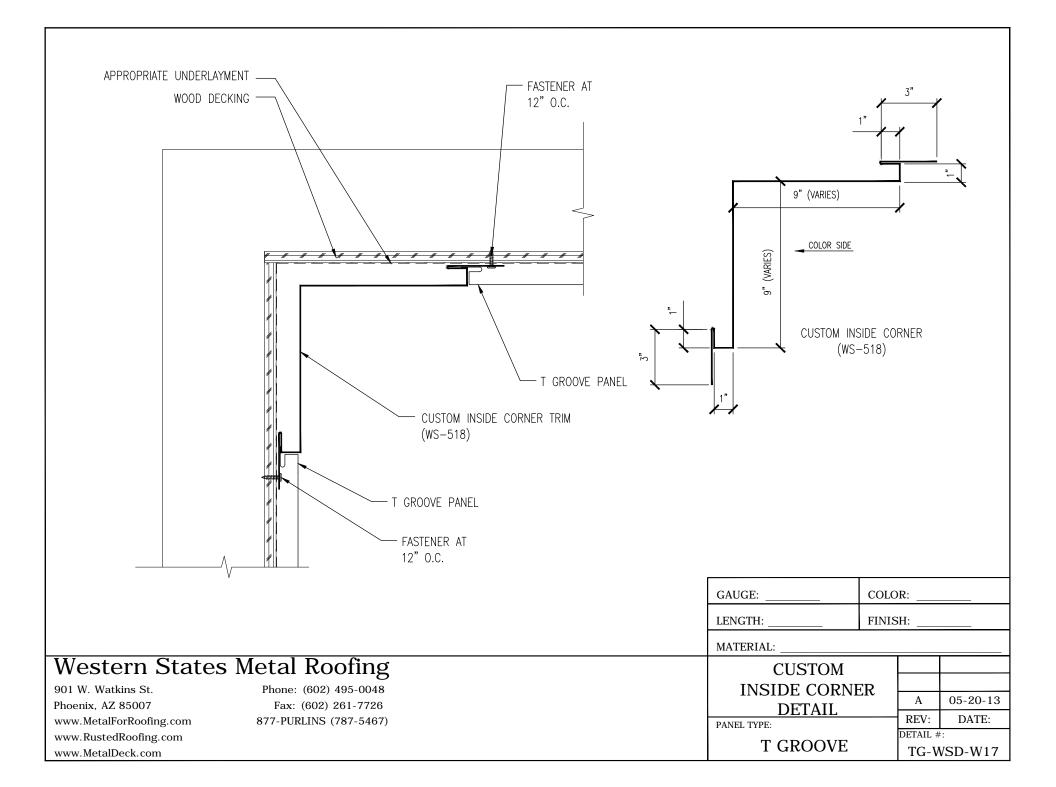

 Texas: ☎ (972) 843-4343 ☑ texas-sales@westernstatesmetalroofing.com

| TRIM CLEAT WS-513                                                                                                                                                                          | ALTERNATE WALL TRIM WS-514  | BASE TRIM WS-515 | Z METAL TRIM (SMA | LL) WS-516                                          |
|--------------------------------------------------------------------------------------------------------------------------------------------------------------------------------------------|-----------------------------|------------------|-------------------|-----------------------------------------------------|
| 518 HOLDIN - COLOR SIDE                                                                                                                                                                    | 2" HEM                      | COLOR SIDE       |                   |                                                     |
| CUSTOM OUTSIDE CORNER WS-517                                                                                                                                                               | CUSTOM INSIDE CORNER WS-518 |                  |                   |                                                     |
| 3" VARIES                                                                                                                                                                                  | 9" VARES                    |                  |                   |                                                     |
|                                                                                                                                                                                            |                             |                  |                   |                                                     |
|                                                                                                                                                                                            |                             |                  |                   |                                                     |
| Western States Metal Roofing901 W. Watkins St.Phone: (602) 495-0048Phoenix, AZ 85007Fax: (602) 261-7726www.MetalForRoofing.com877-PURLINS (787-5467)www.RustedRoofing.comwww.MetalDeck.com |                             | PAN              | STANDARD TRIM     | A 05-20-13<br>REV: DATE:<br>DETAIL #:<br>TG-WSD-ST6 |