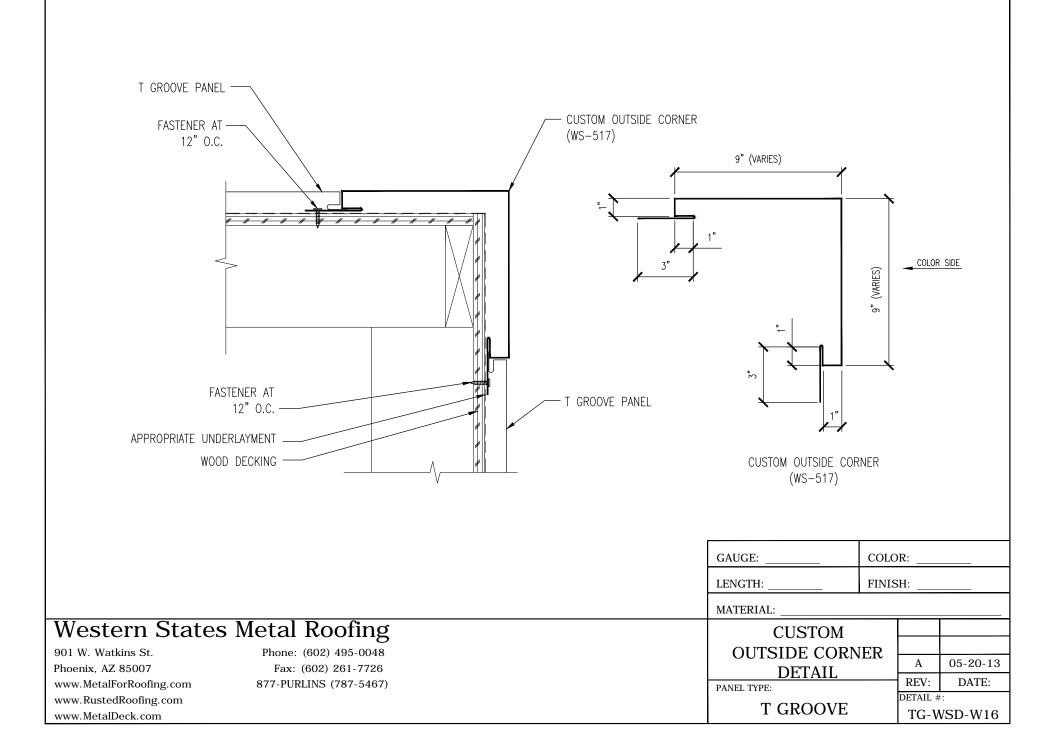

 Texas: ☎ (972) 843-4343 ☑ texas-sales@westernstatesmetalroofing.com

| TRIM CLEAT WS-513                                                                                                                                                                          | ALTERNATE WALL TRIM WS-514  | BASE TRIM WS-515 | Z METAL TRIM (SMA | LL) WS-516                                          |
|--------------------------------------------------------------------------------------------------------------------------------------------------------------------------------------------|-----------------------------|------------------|-------------------|-----------------------------------------------------|
| 518 HOLDIN - COLOR SIDE                                                                                                                                                                    | 2" HEM                      | COLOR SIDE       |                   |                                                     |
| CUSTOM OUTSIDE CORNER WS-517                                                                                                                                                               | CUSTOM INSIDE CORNER WS-518 |                  |                   |                                                     |
| 3" VARIES                                                                                                                                                                                  | 9" VARES                    |                  |                   |                                                     |
|                                                                                                                                                                                            |                             |                  |                   |                                                     |
|                                                                                                                                                                                            |                             |                  |                   |                                                     |
| Western States Metal Roofing901 W. Watkins St.Phone: (602) 495-0048Phoenix, AZ 85007Fax: (602) 261-7726www.MetalForRoofing.com877-PURLINS (787-5467)www.RustedRoofing.comwww.MetalDeck.com |                             | PAN              | STANDARD TRIM     | A 05-20-13<br>REV: DATE:<br>DETAIL #:<br>TG-WSD-ST6 |