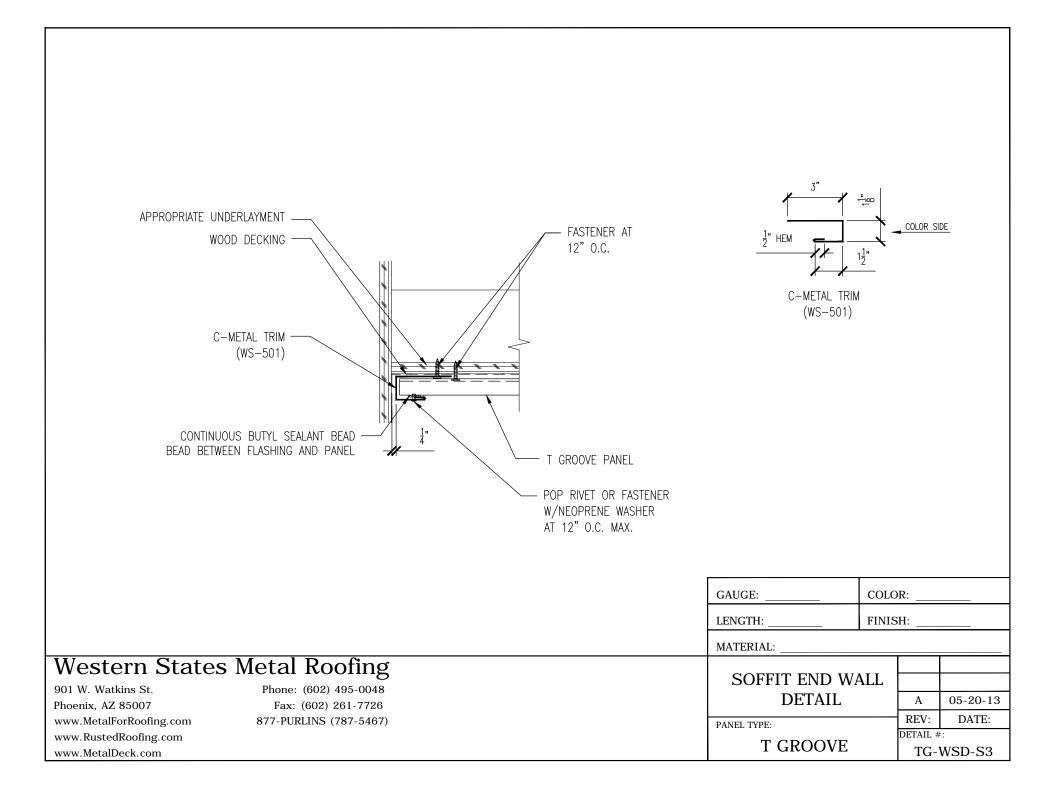

|                             |                  |                   |                                                     |
|                                                                                                                                                                                            |                             |                  |                   |                                                     |
| Western States Metal Roofing901 W. Watkins St.Phone: (602) 495-0048Phoenix, AZ 85007Fax: (602) 261-7726www.MetalForRoofing.com877-PURLINS (787-5467)www.RustedRoofing.comwww.MetalDeck.com |                             | PAN              | STANDARD TRIM     | A 05-20-13<br>REV: DATE:<br>DETAIL #:<br>TG-WSD-ST6 |





















































| NOTES:                                                                                                   |                         |                          |                         |
|----------------------------------------------------------------------------------------------------------|-------------------------|--------------------------|-------------------------|
|                                                                                                          |                         |                          |                         |
|                                                                                                          |                         |                          |                         |