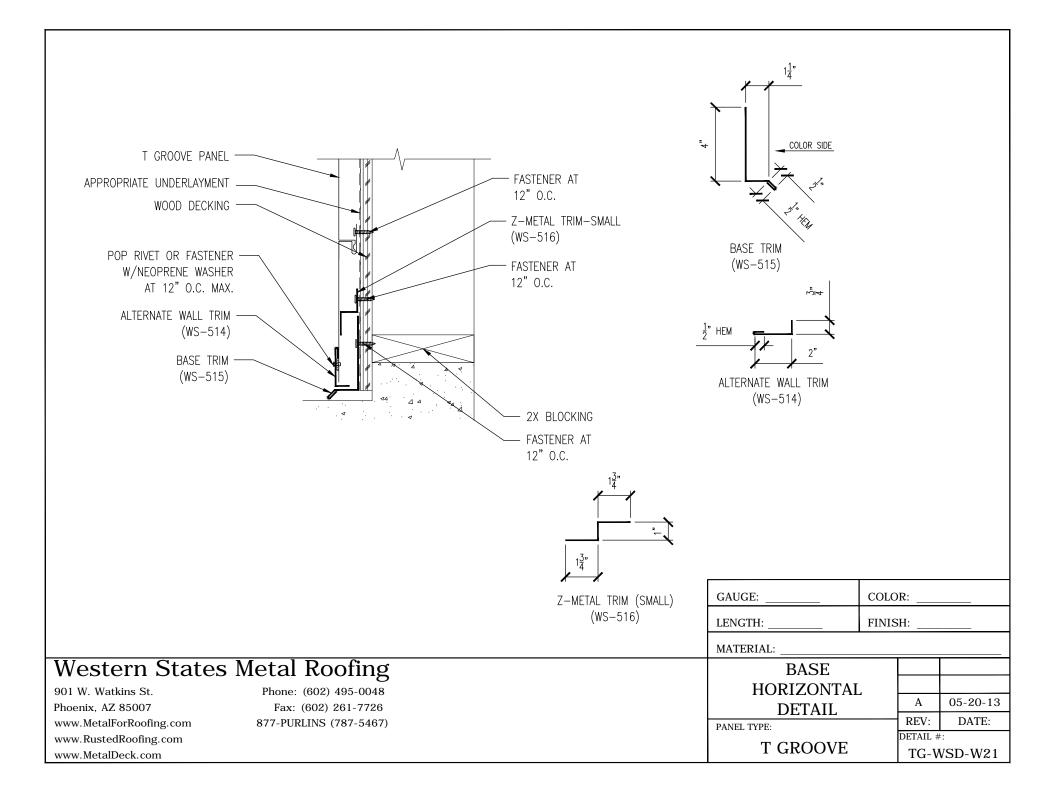

|                             |                  |                   |                                                     |
|                                                                                                                                                                                            |                             |                  |                   |                                                     |
| Western States Metal Roofing901 W. Watkins St.Phone: (602) 495-0048Phoenix, AZ 85007Fax: (602) 261-7726www.MetalForRoofing.com877-PURLINS (787-5467)www.RustedRoofing.comwww.MetalDeck.com |                             | PAN              | STANDARD TRIM     | A 05-20-13<br>REV: DATE:<br>DETAIL #:<br>TG-WSD-ST6 |





















































| NOTES:                                                                                                   |                         |                          |                         |
|----------------------------------------------------------------------------------------------------------|-------------------------|--------------------------|-------------------------|
|                                                                                                          |                         |                          |                         |
|                                                                                                          |                         |                          |                         |
|