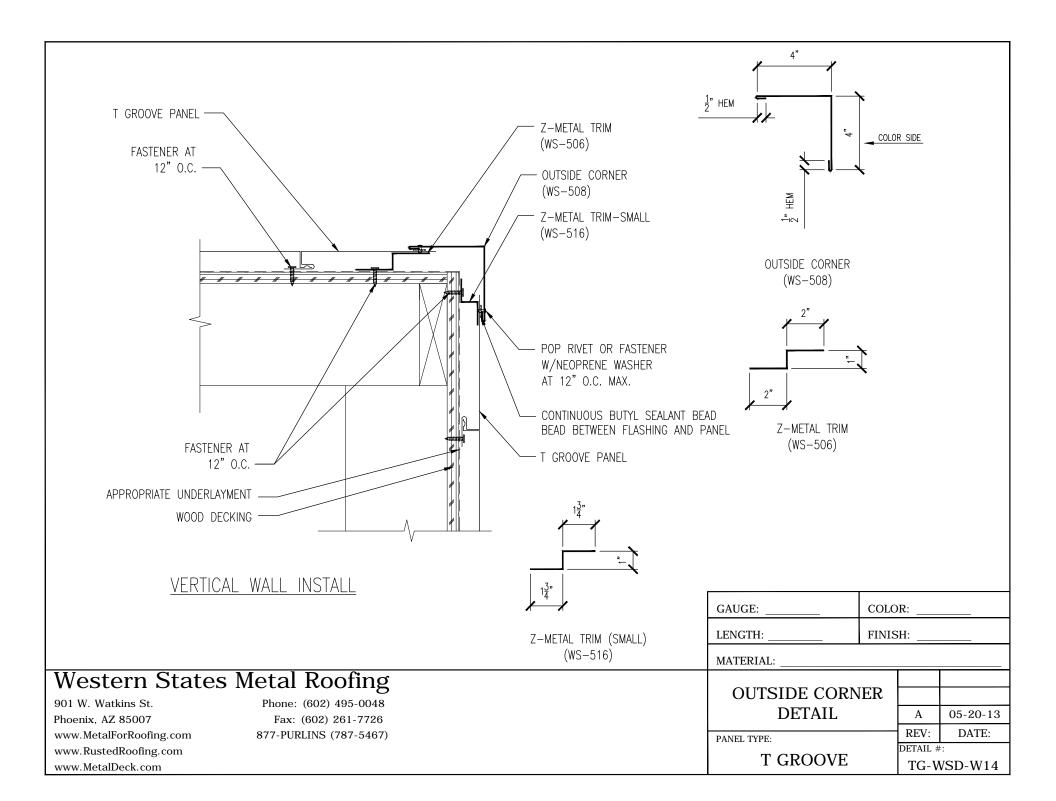

 Texas: ☎ (972) 843-4343 ☑ texas-sales@westernstatesmetalroofing.com

| TRIM CLEAT WS-513                                                                                                                                                                          | ALTERNATE WALL TRIM WS-514  | BASE TRIM WS-515 | Z METAL TRIM (SMA | LL) WS-516                                          |
|--------------------------------------------------------------------------------------------------------------------------------------------------------------------------------------------|-----------------------------|------------------|-------------------|-----------------------------------------------------|
| 518 HOLDIN - COLOR SIDE                                                                                                                                                                    | 2" HEM                      | COLOR SIDE       |                   |                                                     |
| CUSTOM OUTSIDE CORNER WS-517                                                                                                                                                               | CUSTOM INSIDE CORNER WS-518 |                  |                   |                                                     |
| 3" VARIES                                                                                                                                                                                  | 9" VARES                    |                  |                   |                                                     |
|                                                                                                                                                                                            |                             |                  |                   |                                                     |
|                                                                                                                                                                                            |                             |                  |                   |                                                     |
| Western States Metal Roofing901 W. Watkins St.Phone: (602) 495-0048Phoenix, AZ 85007Fax: (602) 261-7726www.MetalForRoofing.com877-PURLINS (787-5467)www.RustedRoofing.comwww.MetalDeck.com |                             | PAN              | STANDARD TRIM     | A 05-20-13<br>REV: DATE:<br>DETAIL #:<br>TG-WSD-ST6 |