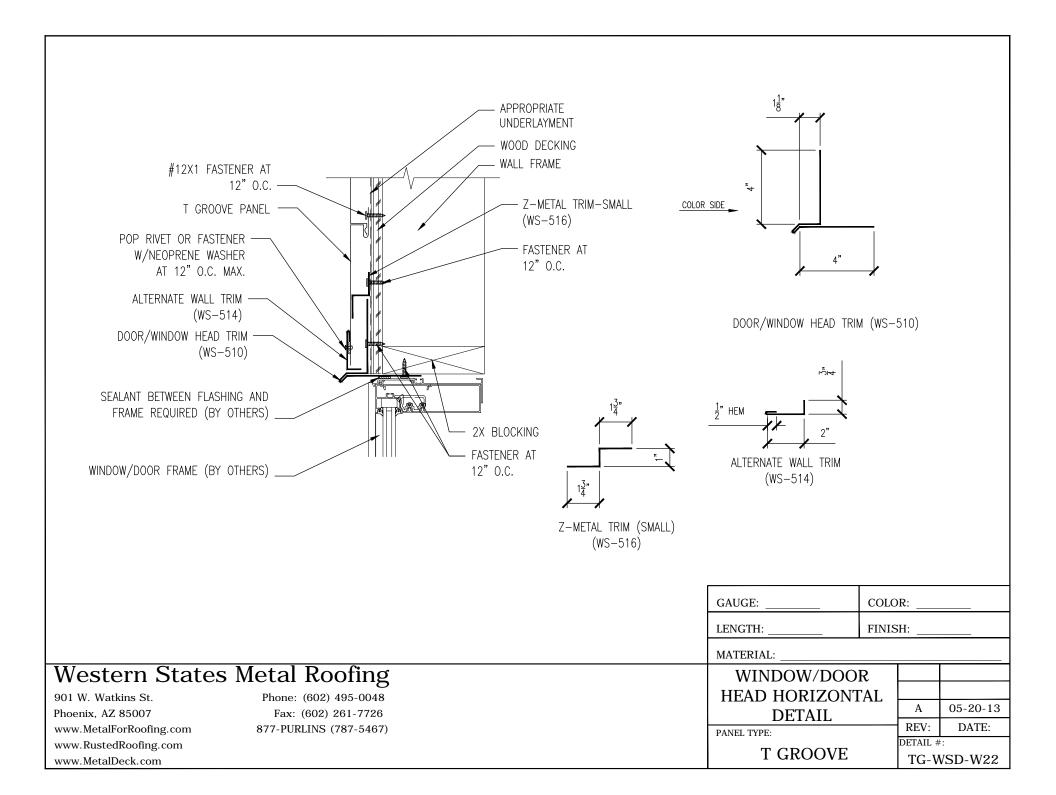

 Texas: ☎ (972) 843-4343 ☑ texas-sales@westernstatesmetalroofing.com

| TRIM CLEAT WS-513                                                                                                                                                                          | ALTERNATE WALL TRIM WS-514  | BASE TRIM WS-515 | Z METAL TRIM (SMA | LL) WS-516                                          |
|--------------------------------------------------------------------------------------------------------------------------------------------------------------------------------------------|-----------------------------|------------------|-------------------|-----------------------------------------------------|
| 518 HOLDIN - COLOR SIDE                                                                                                                                                                    | 2" HEM                      | COLOR SIDE       |                   |                                                     |
| CUSTOM OUTSIDE CORNER WS-517                                                                                                                                                               | CUSTOM INSIDE CORNER WS-518 |                  |                   |                                                     |
| 3" VARIES                                                                                                                                                                                  | 9" VARES                    |                  |                   |                                                     |
|                                                                                                                                                                                            |                             |                  |                   |                                                     |
|                                                                                                                                                                                            |                             |                  |                   |                                                     |
| Western States Metal Roofing901 W. Watkins St.Phone: (602) 495-0048Phoenix, AZ 85007Fax: (602) 261-7726www.MetalForRoofing.com877-PURLINS (787-5467)www.RustedRoofing.comwww.MetalDeck.com |                             | PAN              | STANDARD TRIM     | A 05-20-13<br>REV: DATE:<br>DETAIL #:<br>TG-WSD-ST6 |