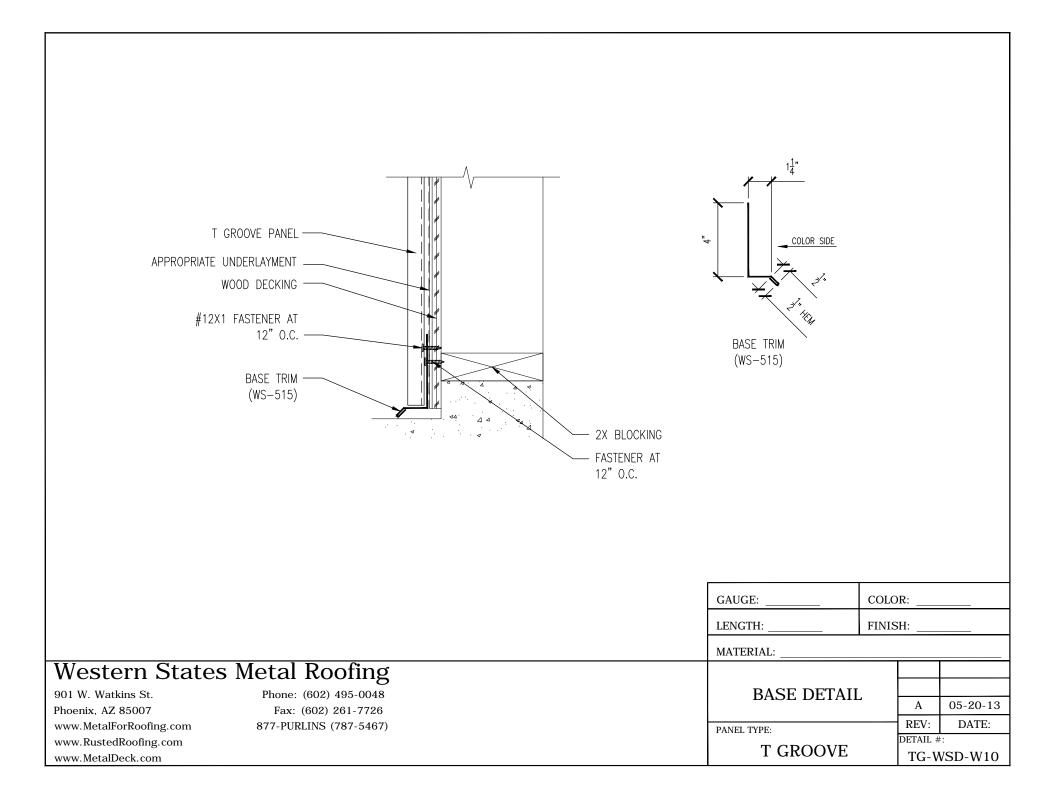

|                             |                  |                   |                                                     |
|                                                                                                                                                                                            |                             |                  |                   |                                                     |
| Western States Metal Roofing901 W. Watkins St.Phone: (602) 495-0048Phoenix, AZ 85007Fax: (602) 261-7726www.MetalForRoofing.com877-PURLINS (787-5467)www.RustedRoofing.comwww.MetalDeck.com |                             | PAN              | STANDARD TRIM     | A 05-20-13<br>REV: DATE:<br>DETAIL #:<br>TG-WSD-ST6 |





















































| NOTES:                                                                                                   |                         |                          |                         |
|----------------------------------------------------------------------------------------------------------|-------------------------|--------------------------|-------------------------|
|                                                                                                          |                         |                          |                         |
|                                                                                                          |                         |                          |                         |
|