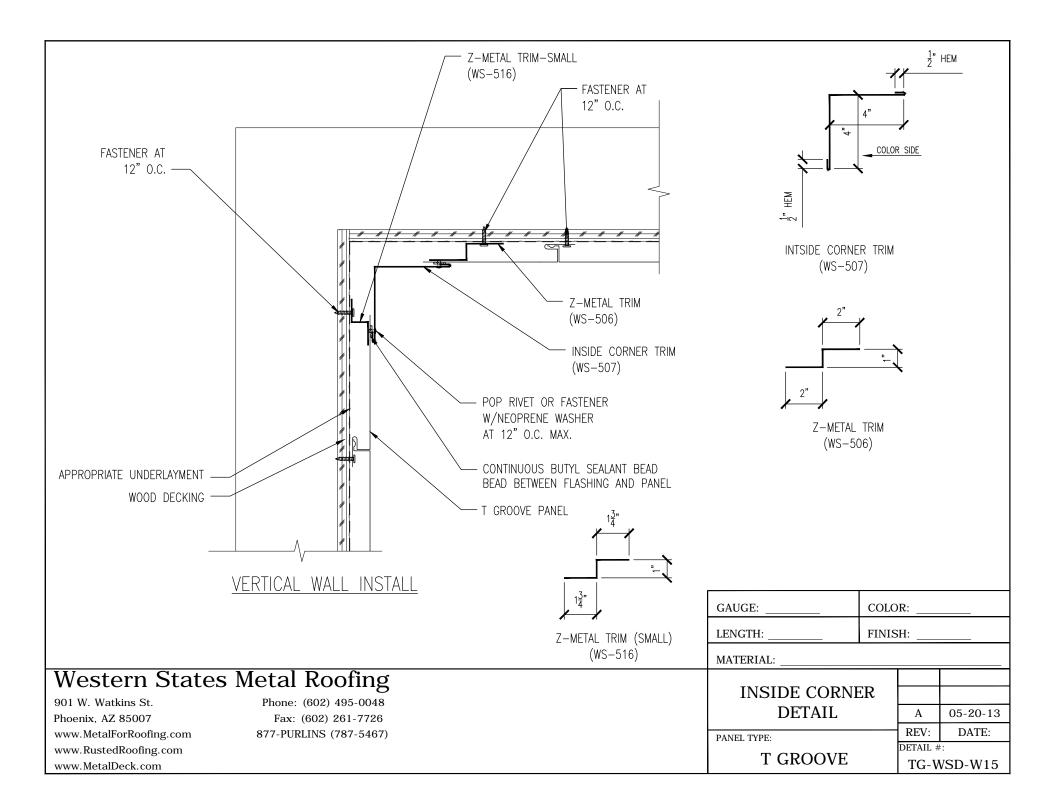

 Texas: ☎ (972) 843-4343 ☑ texas-sales@westernstatesmetalroofing.com

| TRIM CLEAT WS-513                                                                                                                                                                          | ALTERNATE WALL TRIM WS-514  | BASE TRIM WS-515 | Z METAL TRIM (SMA | LL) WS-516                                          |
|--------------------------------------------------------------------------------------------------------------------------------------------------------------------------------------------|-----------------------------|------------------|-------------------|-----------------------------------------------------|
| 518 HOLDIN - COLOR SIDE                                                                                                                                                                    | 2" HEM                      | COLOR SIDE       |                   |                                                     |
| CUSTOM OUTSIDE CORNER WS-517                                                                                                                                                               | CUSTOM INSIDE CORNER WS-518 |                  |                   |                                                     |
| 3" VARIES                                                                                                                                                                                  | 9" VARES                    |                  |                   |                                                     |
|                                                                                                                                                                                            |                             |                  |                   |                                                     |
|                                                                                                                                                                                            |                             |                  |                   |                                                     |
| Western States Metal Roofing901 W. Watkins St.Phone: (602) 495-0048Phoenix, AZ 85007Fax: (602) 261-7726www.MetalForRoofing.com877-PURLINS (787-5467)www.RustedRoofing.comwww.MetalDeck.com |                             | PAN              | STANDARD TRIM     | A 05-20-13<br>REV: DATE:<br>DETAIL #:<br>TG-WSD-ST6 |