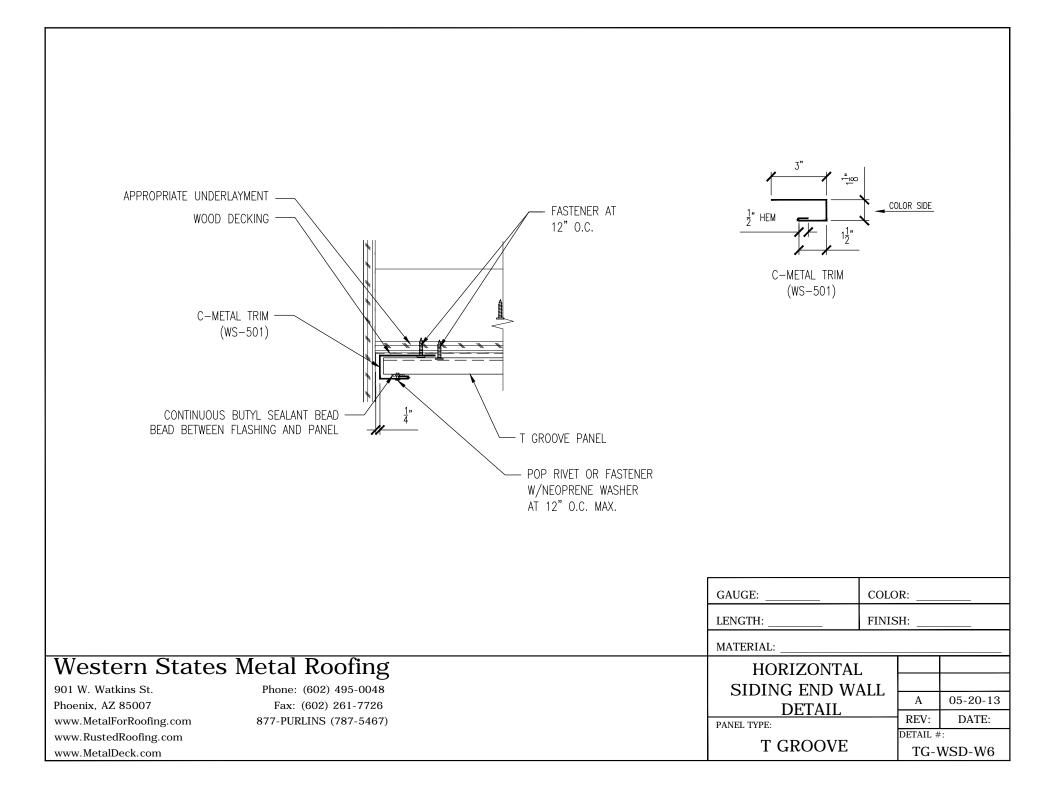

|                             |                  |                   |                                                     |
|                                                                                                                                                                                            |                             |                  |                   |                                                     |
| Western States Metal Roofing901 W. Watkins St.Phone: (602) 495-0048Phoenix, AZ 85007Fax: (602) 261-7726www.MetalForRoofing.com877-PURLINS (787-5467)www.RustedRoofing.comwww.MetalDeck.com |                             | PAN              | STANDARD TRIM     | A 05-20-13<br>REV: DATE:<br>DETAIL #:<br>TG-WSD-ST6 |





















































| NOTES:                                                                                                   |                         |                          |                         |
|----------------------------------------------------------------------------------------------------------|-------------------------|--------------------------|-------------------------|
|                                                                                                          |                         |                          |                         |
|                                                                                                          |                         |                          |                         |
|