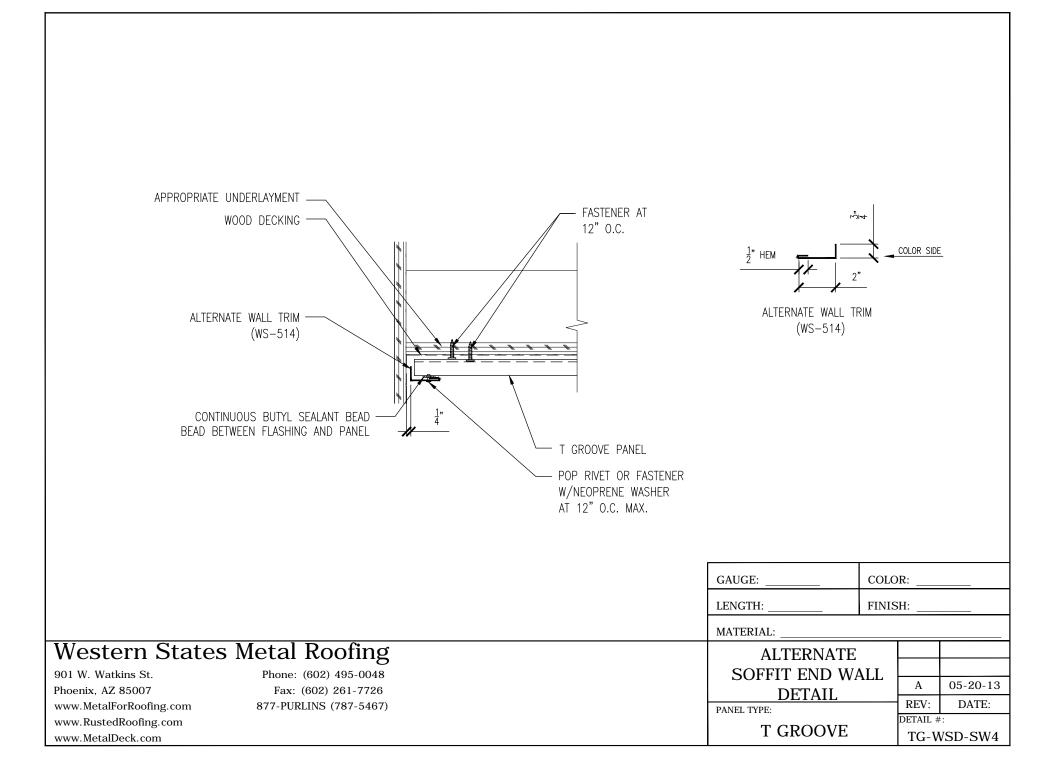

|                             |                  |                   |                                                     |
|                                                                                                                                                                                            |                             |                  |                   |                                                     |
| Western States Metal Roofing901 W. Watkins St.Phone: (602) 495-0048Phoenix, AZ 85007Fax: (602) 261-7726www.MetalForRoofing.com877-PURLINS (787-5467)www.RustedRoofing.comwww.MetalDeck.com |                             | PAN              | STANDARD TRIM     | A 05-20-13<br>REV: DATE:<br>DETAIL #:<br>TG-WSD-ST6 |





















































| NOTES:                                                                                                   |                         |                          |                         |
|----------------------------------------------------------------------------------------------------------|-------------------------|--------------------------|-------------------------|
|                                                                                                          |                         |                          |                         |
|                                                                                                          |                         |                          |                         |
|