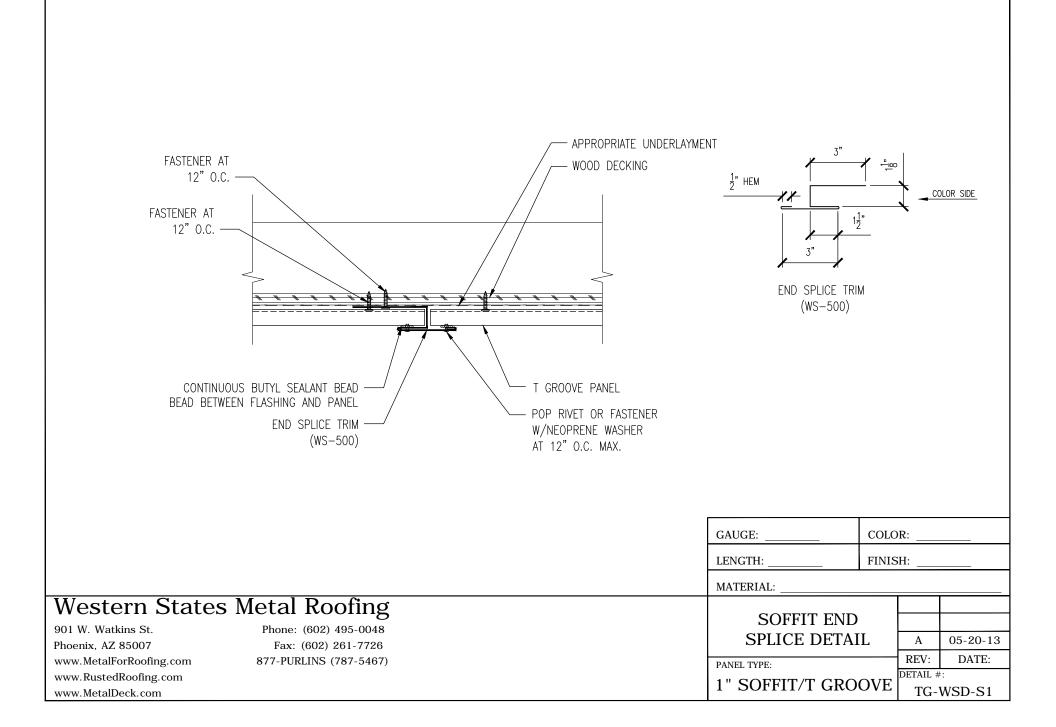

|                             |                  |                   |                                                     |
|                                                                                                                                                                                            |                             |                  |                   |                                                     |
| Western States Metal Roofing901 W. Watkins St.Phone: (602) 495-0048Phoenix, AZ 85007Fax: (602) 261-7726www.MetalForRoofing.com877-PURLINS (787-5467)www.RustedRoofing.comwww.MetalDeck.com |                             | PAN              | STANDARD TRIM     | A 05-20-13<br>REV: DATE:<br>DETAIL #:<br>TG-WSD-ST6 |





















































| NOTES:                                                                                                   |                         |                          |                         |
|----------------------------------------------------------------------------------------------------------|-------------------------|--------------------------|-------------------------|
|                                                                                                          |                         |                          |                         |
|                                                                                                          |                         |                          |