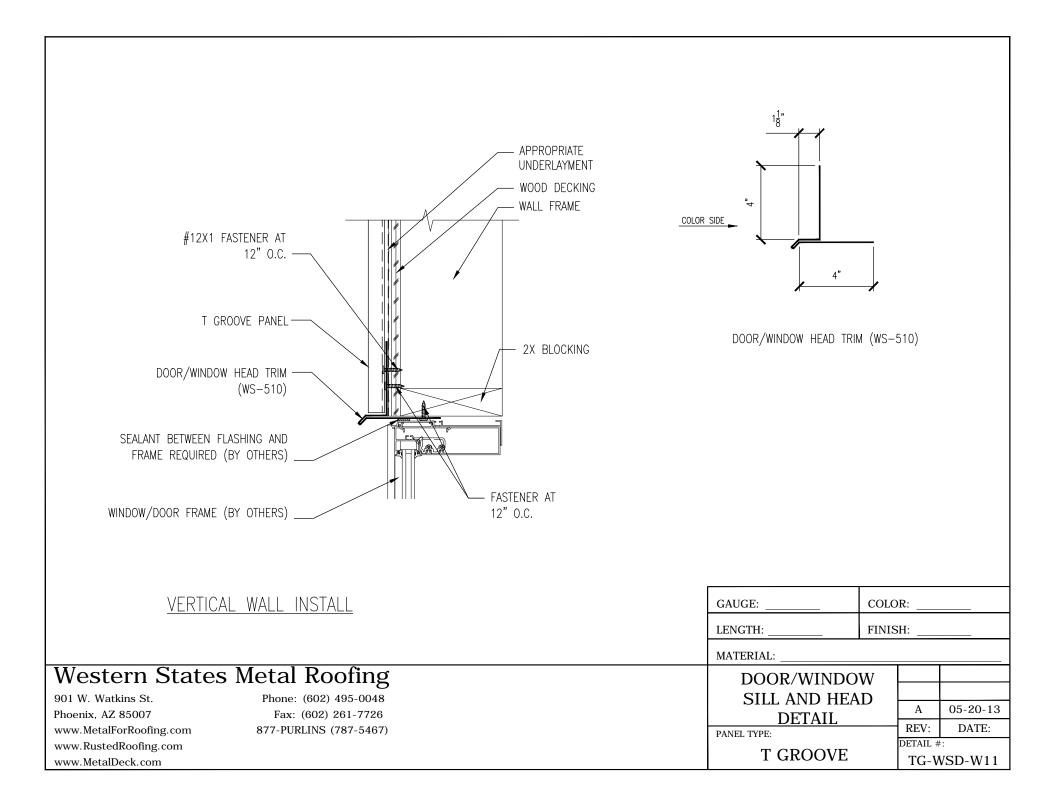

|                             |                  |                   |                                                     |
|                                                                                                                                                                                            |                             |                  |                   |                                                     |
| Western States Metal Roofing901 W. Watkins St.Phone: (602) 495-0048Phoenix, AZ 85007Fax: (602) 261-7726www.MetalForRoofing.com877-PURLINS (787-5467)www.RustedRoofing.comwww.MetalDeck.com |                             | PAN              | STANDARD TRIM     | A 05-20-13<br>REV: DATE:<br>DETAIL #:<br>TG-WSD-ST6 |





















































| NOTES:                                                                                                   |                         |                          |                         |
|----------------------------------------------------------------------------------------------------------|-------------------------|--------------------------|-------------------------|
|                                                                                                          |                         |                          |                         |
|                                                                                                          |                         |                          |                         |
|