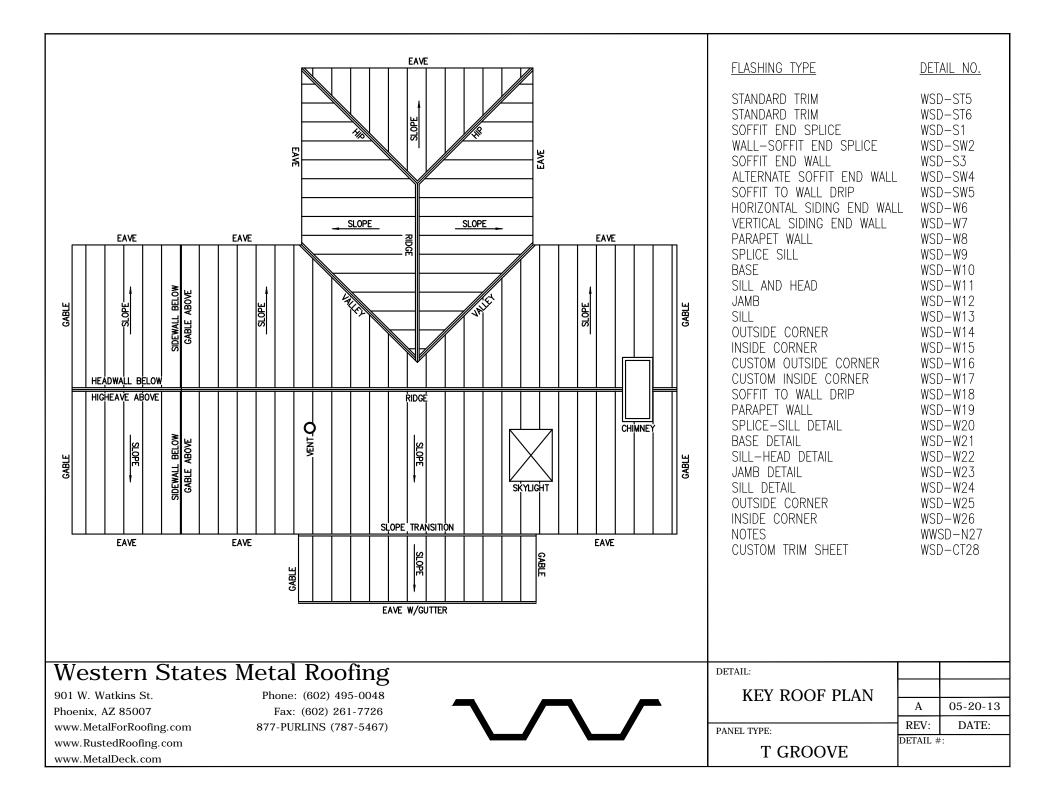

Finishes You've Never Seen Before®

## WESTERN STATES METAL ROOFING

(877) 787-5467 • WESTERNSTATESMETALROOFING.COM

# **T-GROOVE®**

#### **INSTALLATION GUIDE** WITH TRIM, FLASHINGS AND DETAILS





 Phoenix: ☎ (602) 495-0048 ⊠ sales@westernstatesmetalroofing.com
 Was

 Tucson: ☎ (520) 574-4247 ⊠ tucsonsales@westernstatesmetalroofing.com

 Washington: ☎ (509) 418-2833 ☑ washington-wsmr@westernstatesmetalroofing.com

 Texas: ☎ (972) 843-4343 ☑ texas-sales@westernstatesmetalroofing.com





| TRIM CLEAT WS-513                                                                                                                                                                          | ALTERNATE WALL TRIM WS-514  | BASE TRIM WS-515 | Z METAL TRIM (SMA | LL) WS-516                                          |
|--------------------------------------------------------------------------------------------------------------------------------------------------------------------------------------------|-----------------------------|------------------|-------------------|-----------------------------------------------------|
| 518 HOLDIN - COLOR SIDE